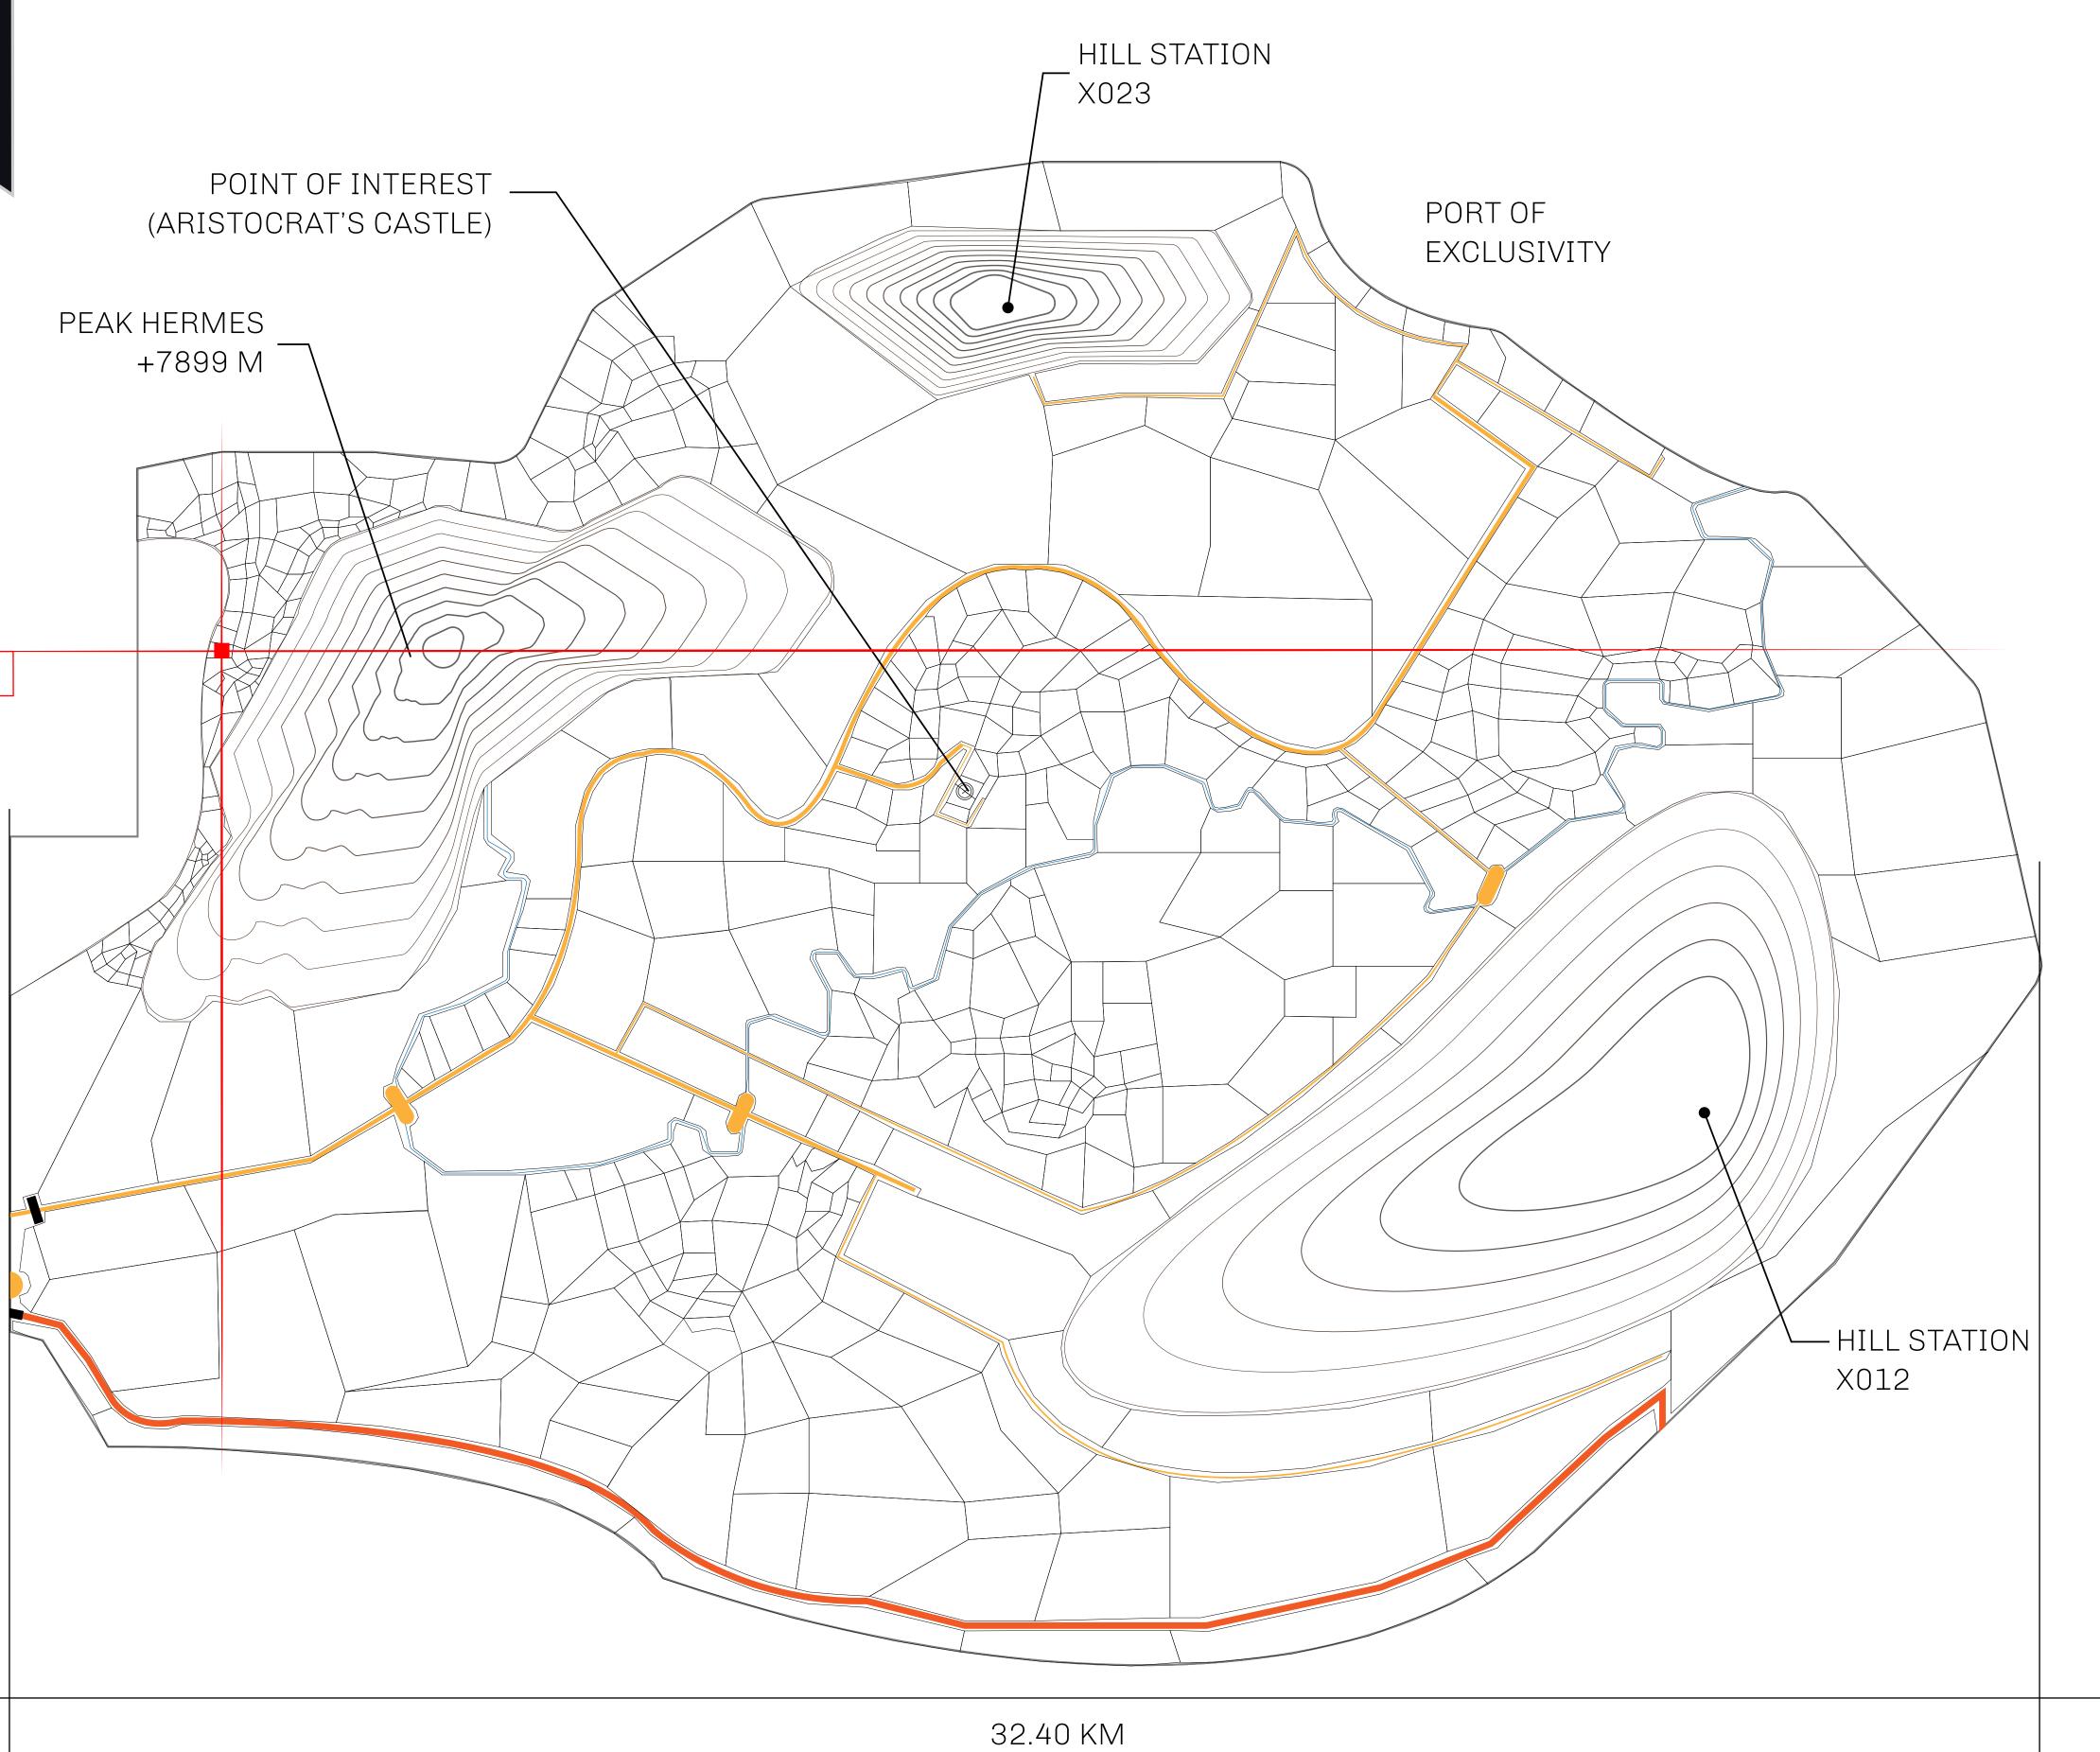

#### GEOGRAPHY

COASTLINE
BORDERS
HIGHEST POINT
LOWEST POINT
PLOTS
SCALE

93.89 KM (58.34 MILES)

OCEAN, THE GREAT EMPIRE, SL

PEAK HERMES +7899 M

PORT OF EXCLUSIVITY 0 M

549

1:50000

### H.M. LNFT Land Registry

KINGDOM OF X BY SL

X372-221121

TITLE NUMBER

SCALE **1/50000** 

OWNER ENTITLEMENT

ADMINISTRATIVE AREA

Type W-XBYSL: Share of 0.5% of all X by SL sales and Satoshi's Lounge re-sales based on number of NFT Stories minted (rewarded in LTT); Automatic invite to X by SL; Mint 4 NFT Stories

# PLOTX372

BOUNDARY: 1.22 KM

PL(