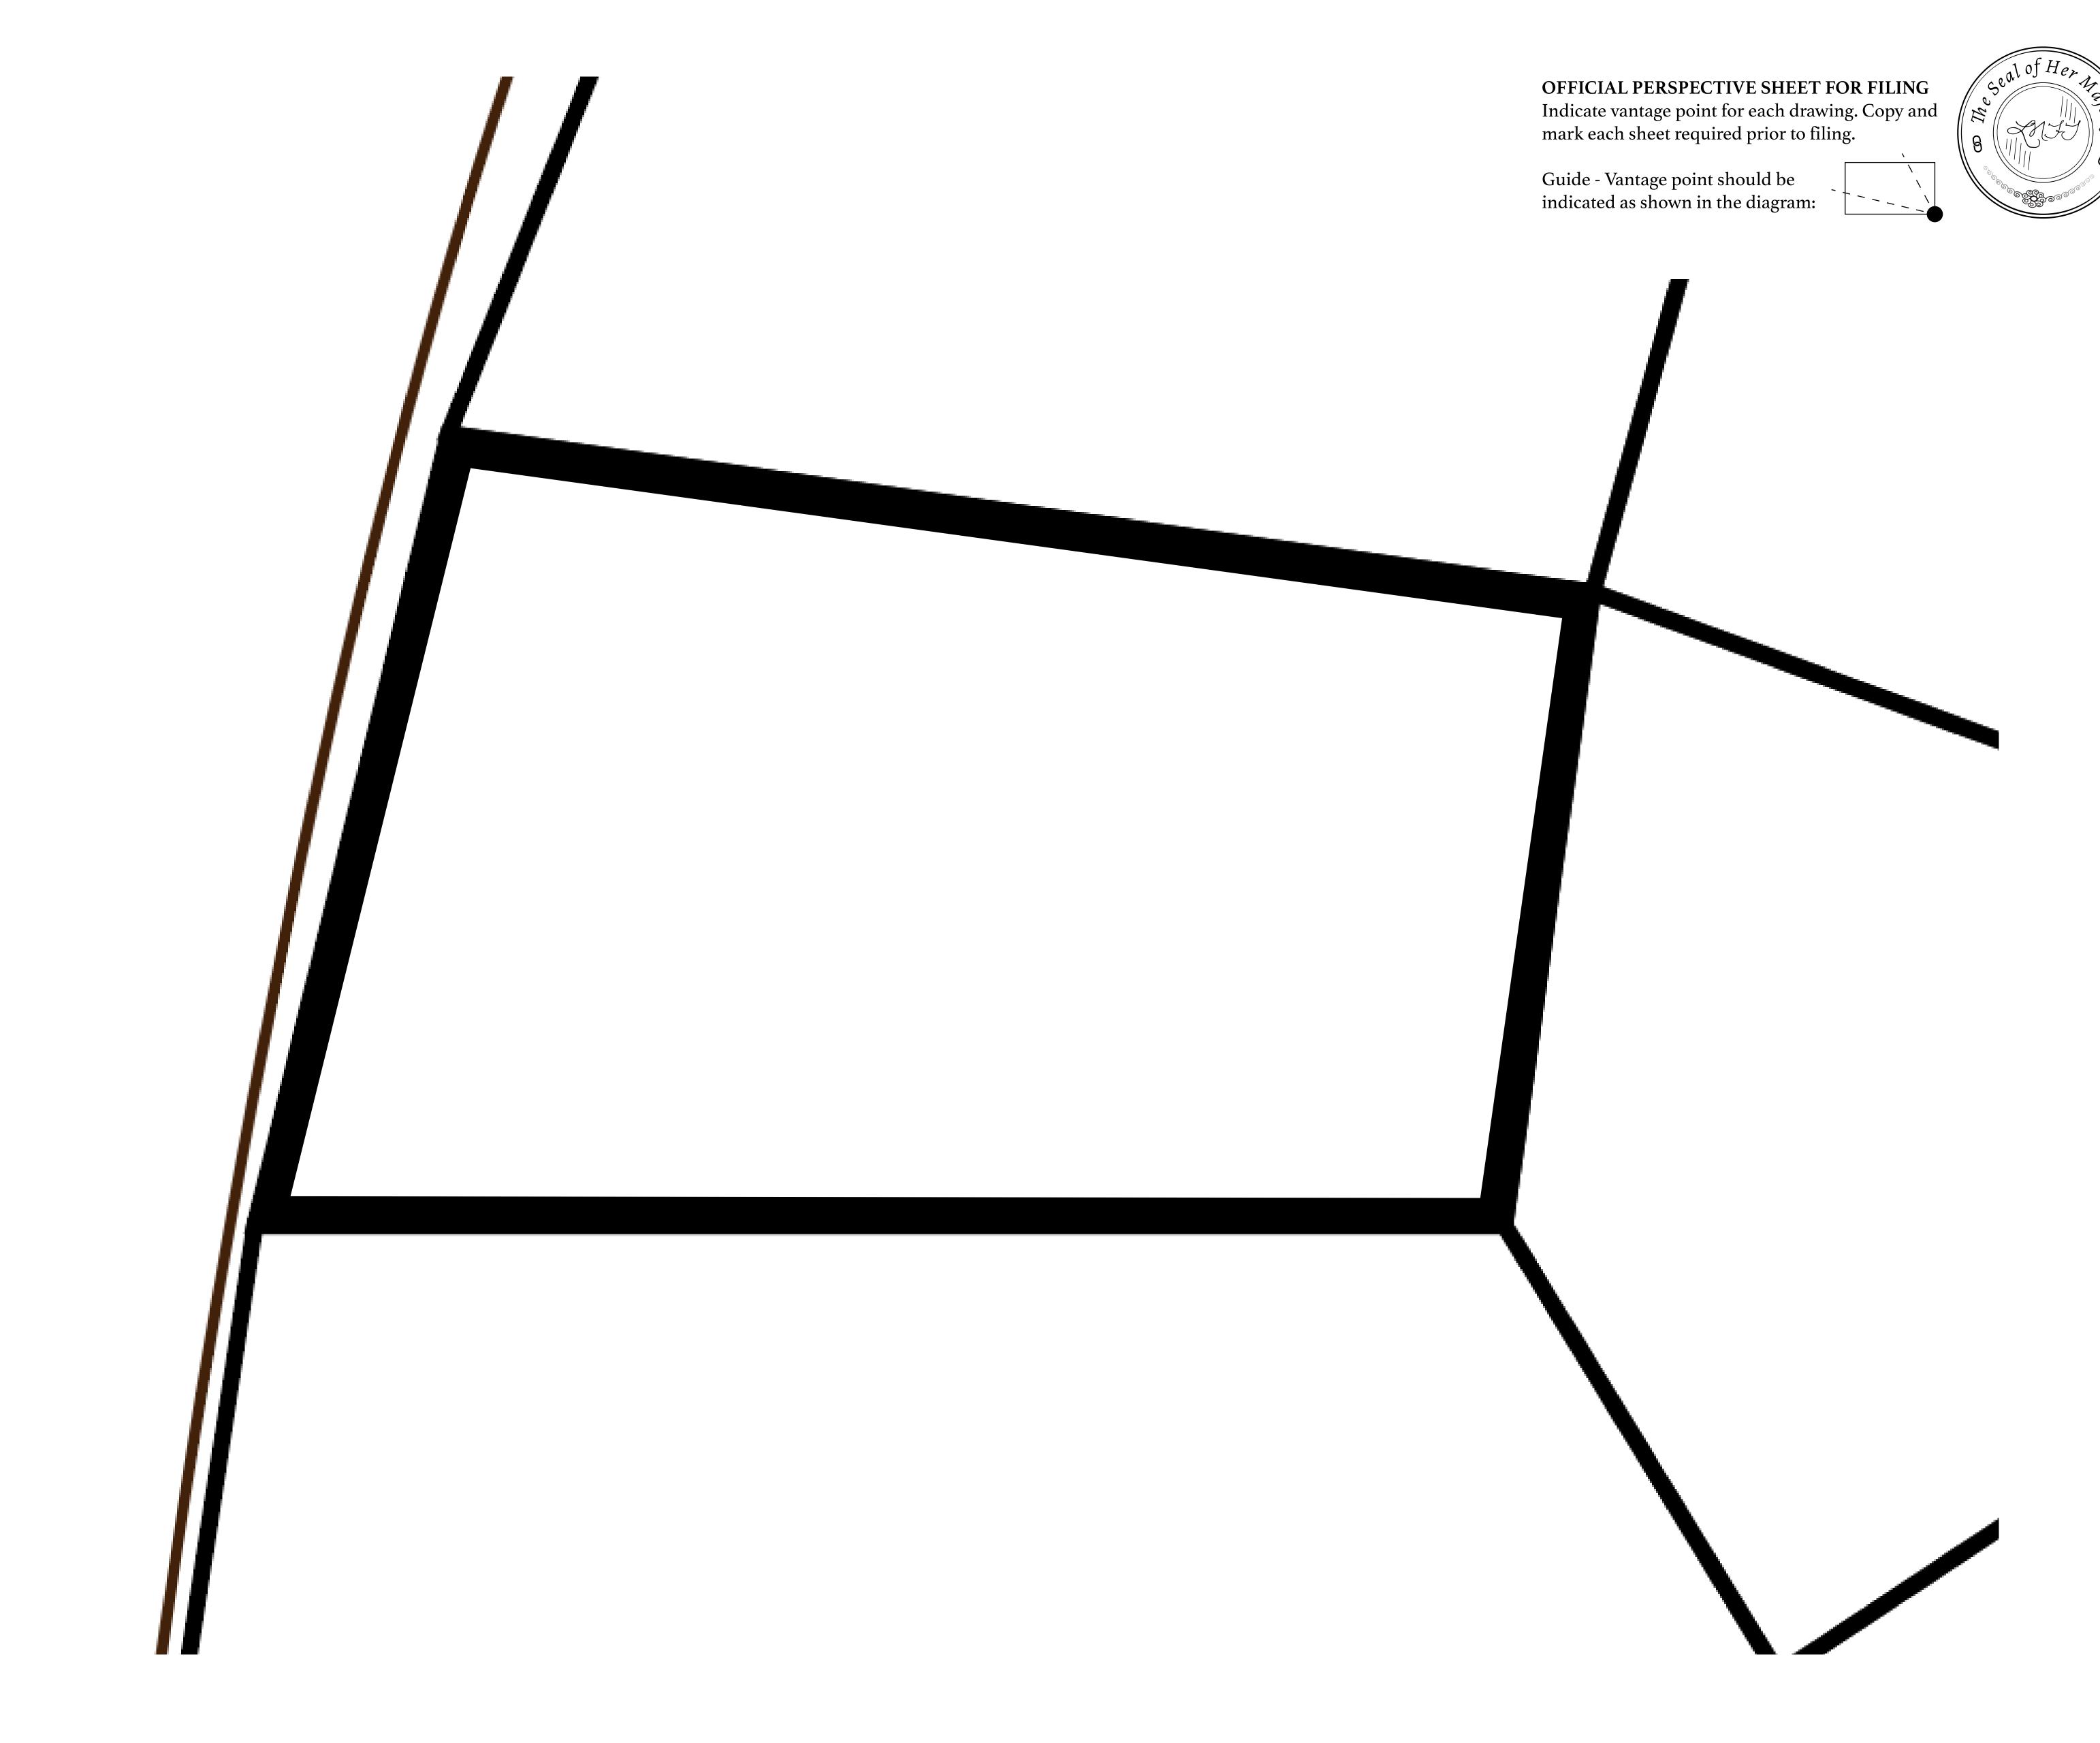

gs to the Stakers, a special group of people, from the Great Empire. Ever since the marriage of the Sultan's daughter and the prince of X by SL, the Kingdom also donates 3% of its earnings to the Royaume De Satoshi.

#### GEOGRAPHY

COASTLINE
BORDERS
HIGHEST POINT
LOWEST POINT
PLOTS
SCALE

93.89 KM (58.34 MILES)

OCEAN, THE GREAT EMPIRE, SL

PEAK HERMES +7899 M

PORT OF EXCLUSIVITY 0 M

549

1:50000









### H.M. LNFT Land Registry

KINGDOM OF X BY SL

X372-221121

TITLE NUMBER



SCALE **1/50000** 



OWNER ENTITLEMENT

ADMINISTRATIVE AREA

Type W-XBYSL: Share of 0.5% of all X by SL sales and Satoshi's Lounge re-sales based on number of NFT Stories minted (rewarded in LTT); Automatic invite to X by SL; Mint 4 NFT Stories



MOUNT
APHRODITE
+2391 M

# PLOTX372

BOUNDARY: 1.22 KM

PL(