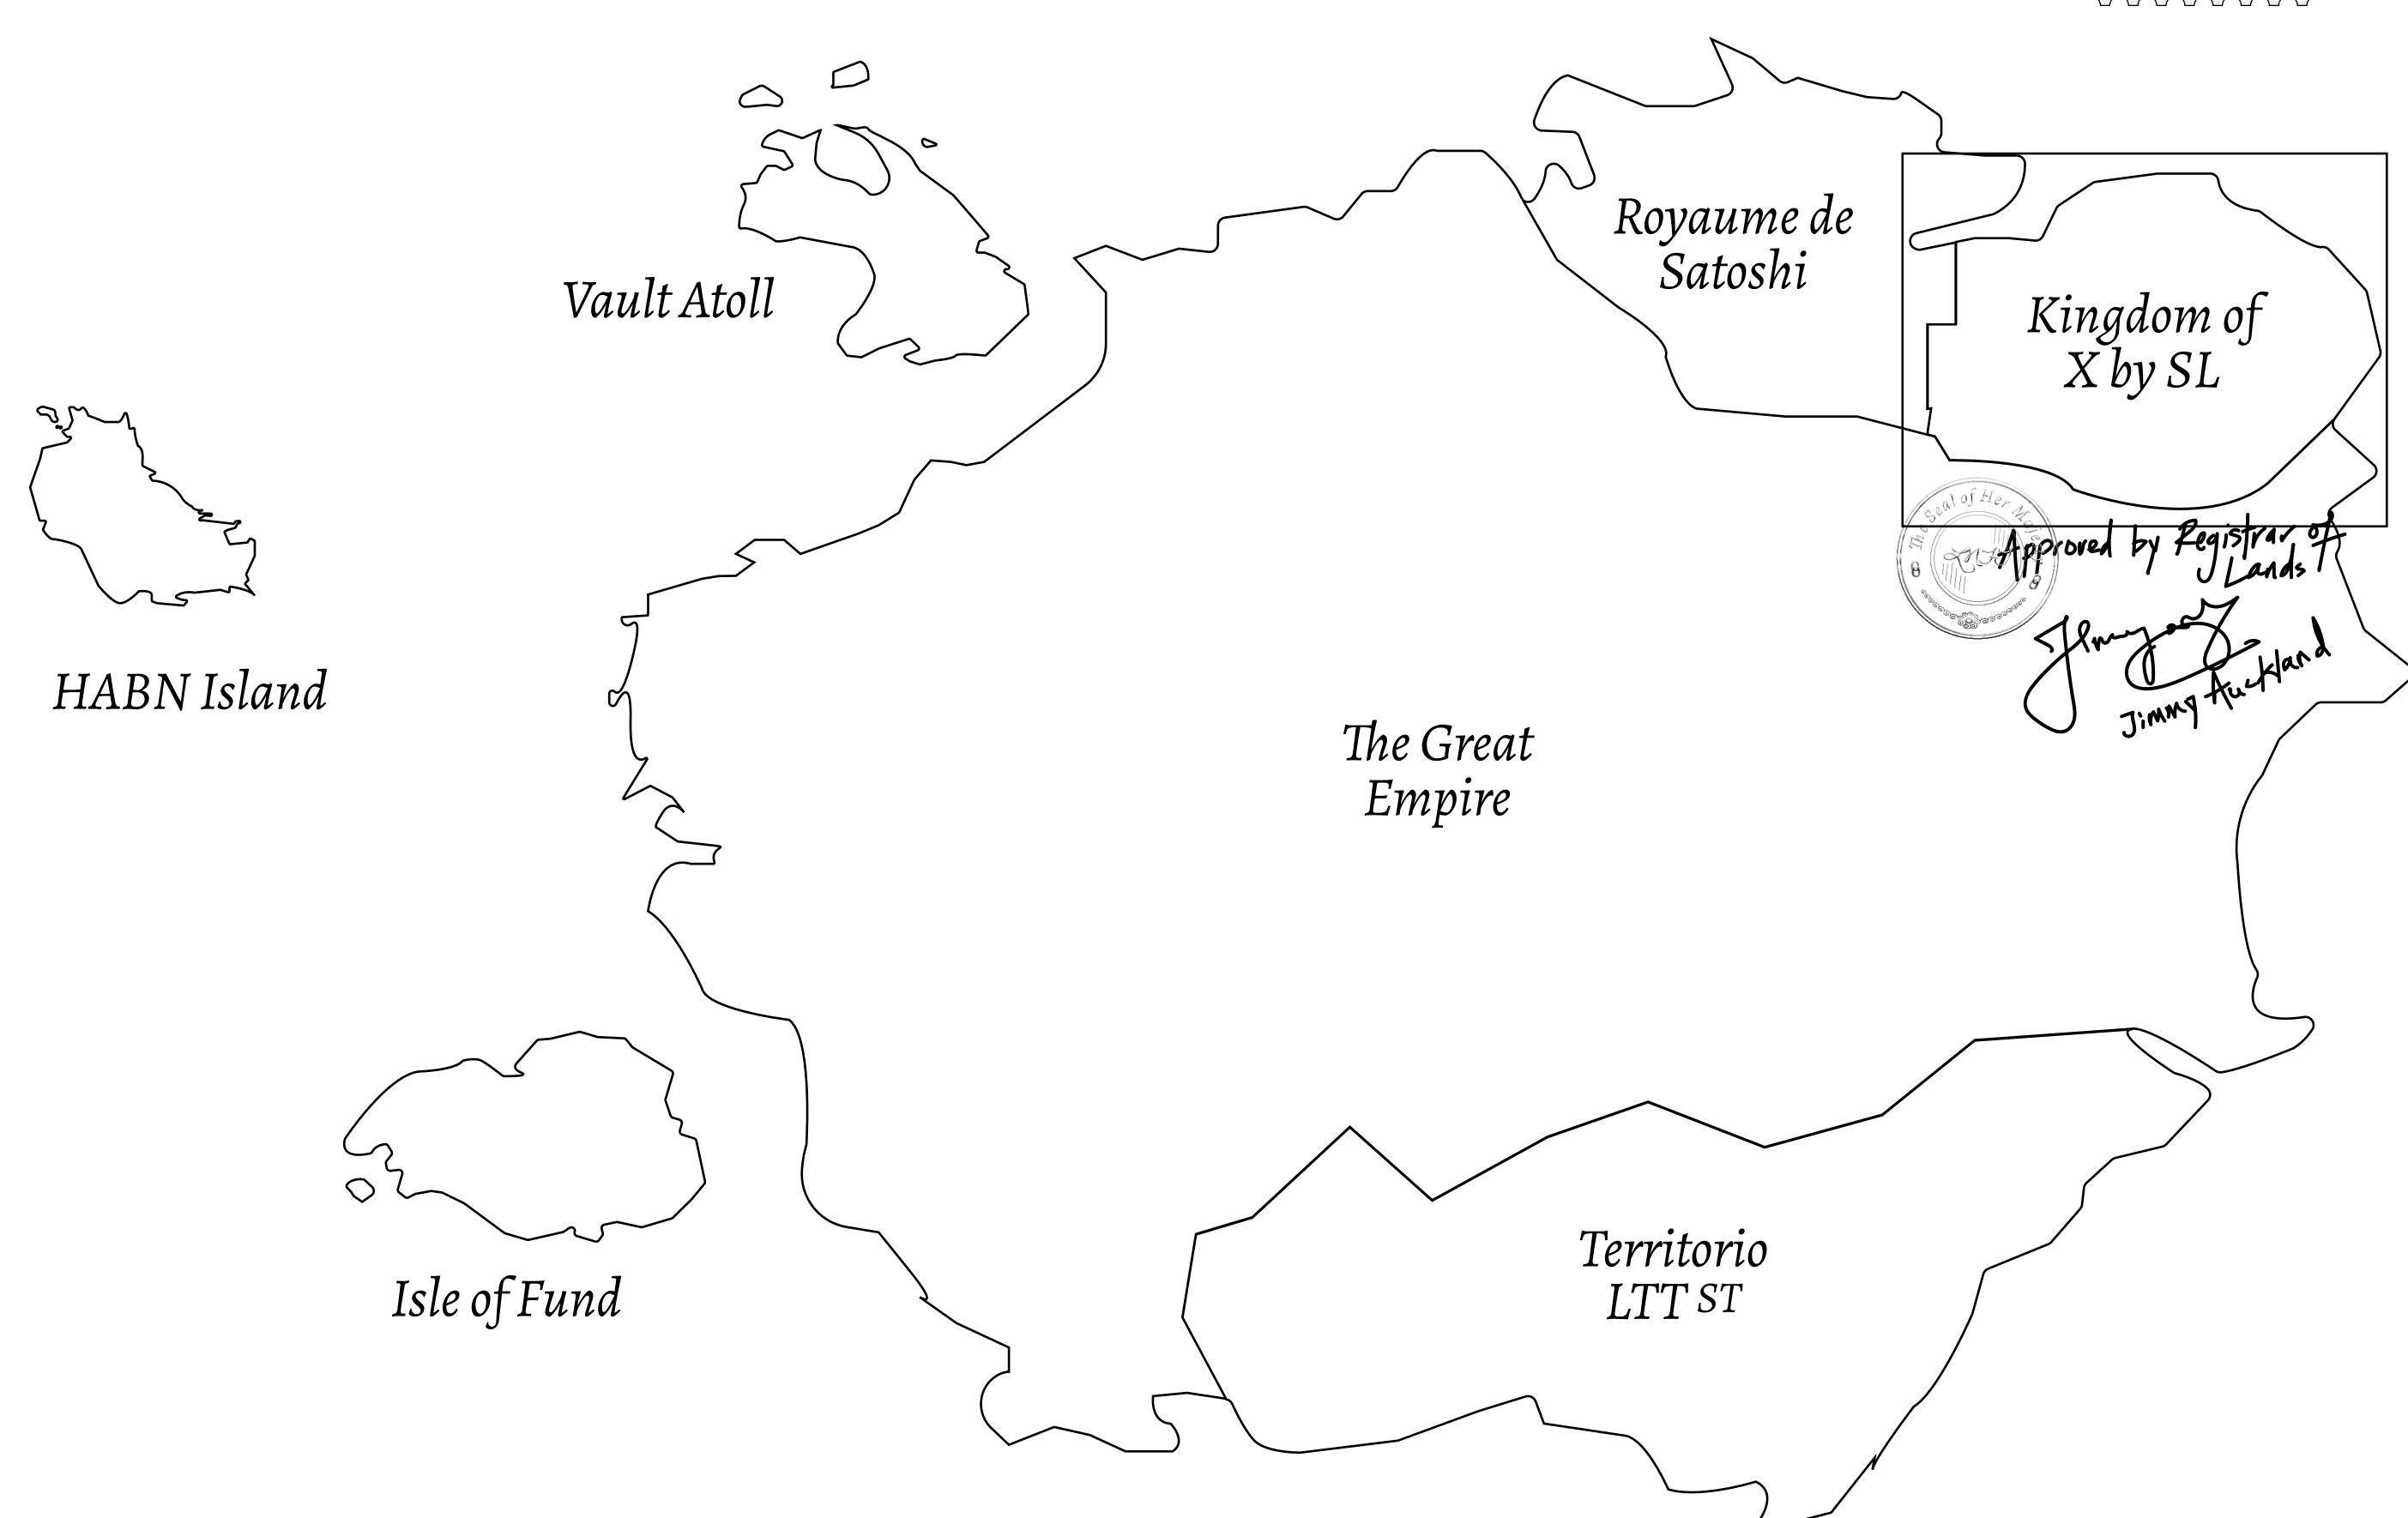

#### THE ARISTOCRATS

The richest state in Loot NFT World. Special tablets are used to conduct high value auctions at galas and special events. The aristocrats donate 7% of their earnings to the Stakers, a special group of people, from the Great Empire. Ever since the marriage of the Sultan's daughter and the prince of X by SL, the Kingdom also donates 3% of its earnings to the Royaume De Satoshi.

#### GEOGRAPHY

COASTLINE
BORDERS
HIGHEST POINT
LOWEST POINT
PLOTS
SCALE

93.89 KM (58.34 MILES)

OCEAN, THE GREAT EMPIRE, SL

PEAK HERMES +7899 M

PORT OF EXCLUSIVITY 0 M

549

1:50000

### H.M. LNFT Land Registry

KINGDOM OF X BY SL

X372-221121

TITLE NUMBER

SCALE **1/50000** 

OWNER ENTITLEMENT

ADMINISTRATIVE AREA

Type W-XBYSL: Share of 0.5% of all X by SL sales and Satoshi's Lounge re-sales based on number of NFT Stories minted (rewarded in LTT); Automatic invite to X by SL; Mint 4 NFT Stories

MOUNT
APHRODITE
+2391 M

# PLOTX372

BOUNDARY: 1.22 KM

PL(