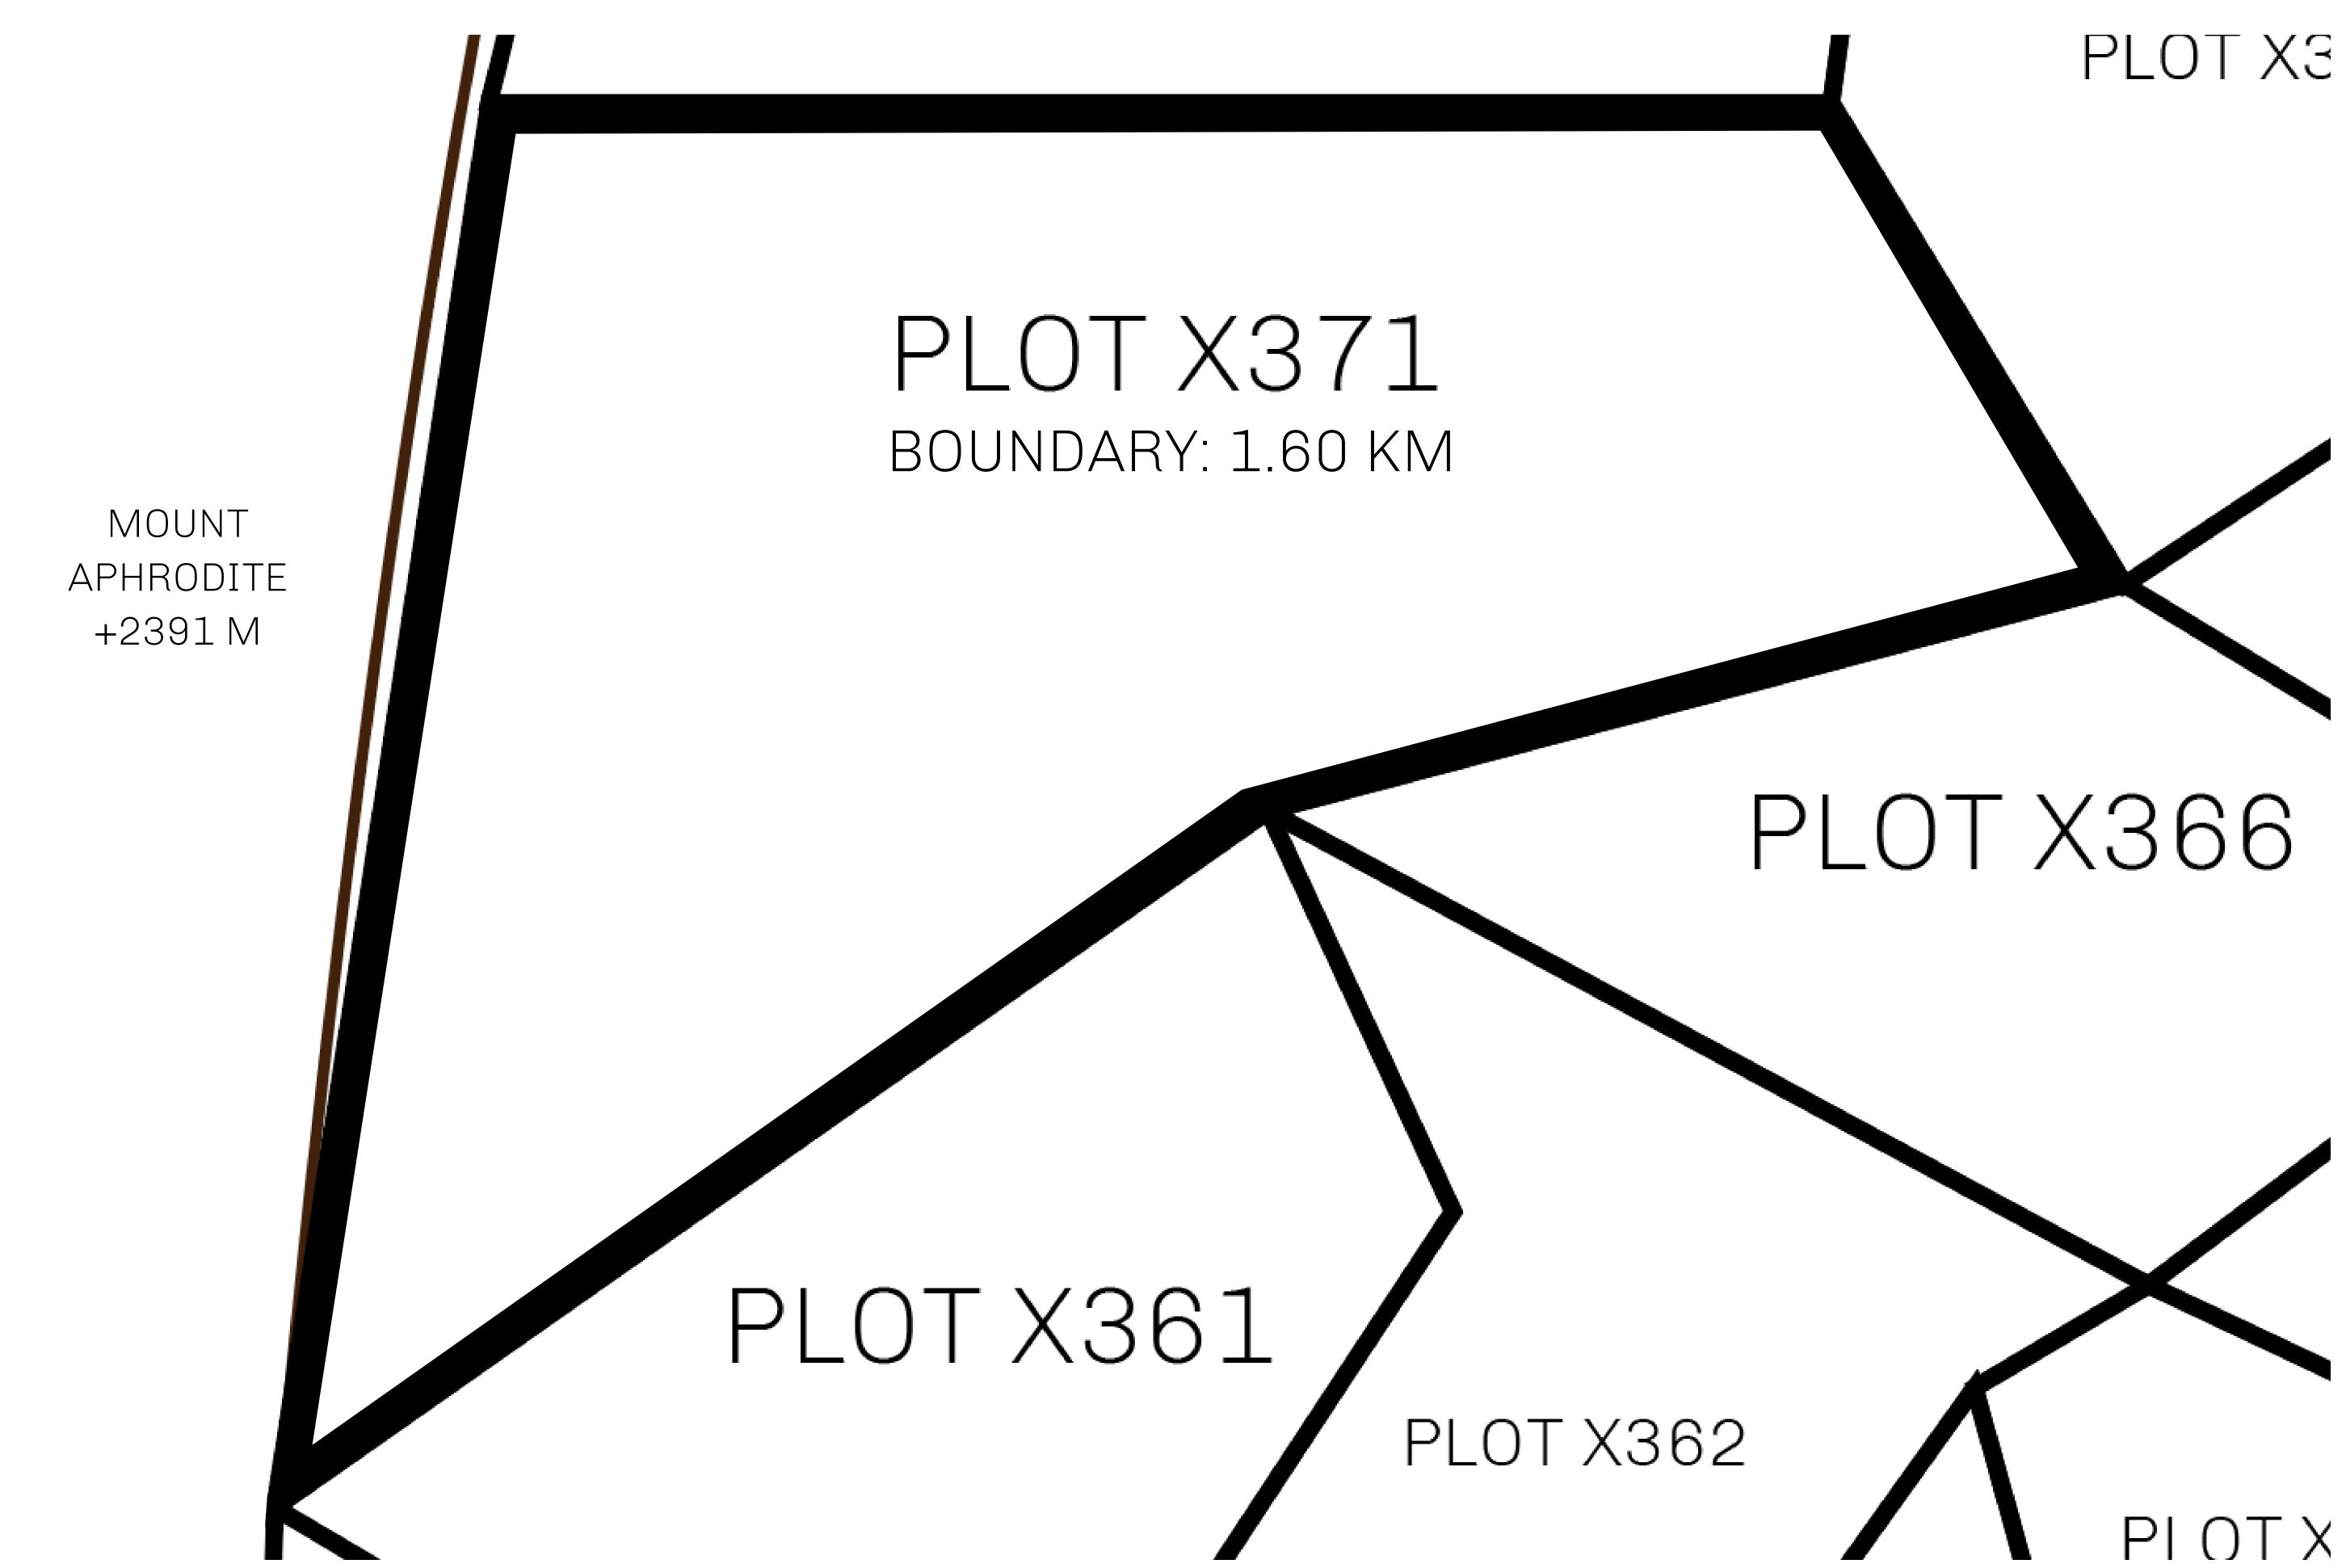

## GEOGRAPHY

COASTLINE
BORDERS
HIGHEST POINT
LOWEST POINT
PLOTS
SCALE

93.89 KM (58.34 MILES)

OCEAN, THE GREAT EMPIRE, SL

PEAK HERMES +7899 M

PORT OF EXCLUSIVITY 0 M

549

1:50000

## H.M. LNFT Land Registry

X371-221121

TITLE NUMBER

ADMINISTRATIVE AREA KINGDOM OF X BY SL

ISSUED 22 November 2021

SCALE **1/50000** 

Type W-XBYSL: Share of 0.5% of all X by SL sales and Satoshi's Lounge re-sales based on number of NFT Stories minted (rewarded in LTT); Automatic invite to X by SL; Mint 4 NFT Stories