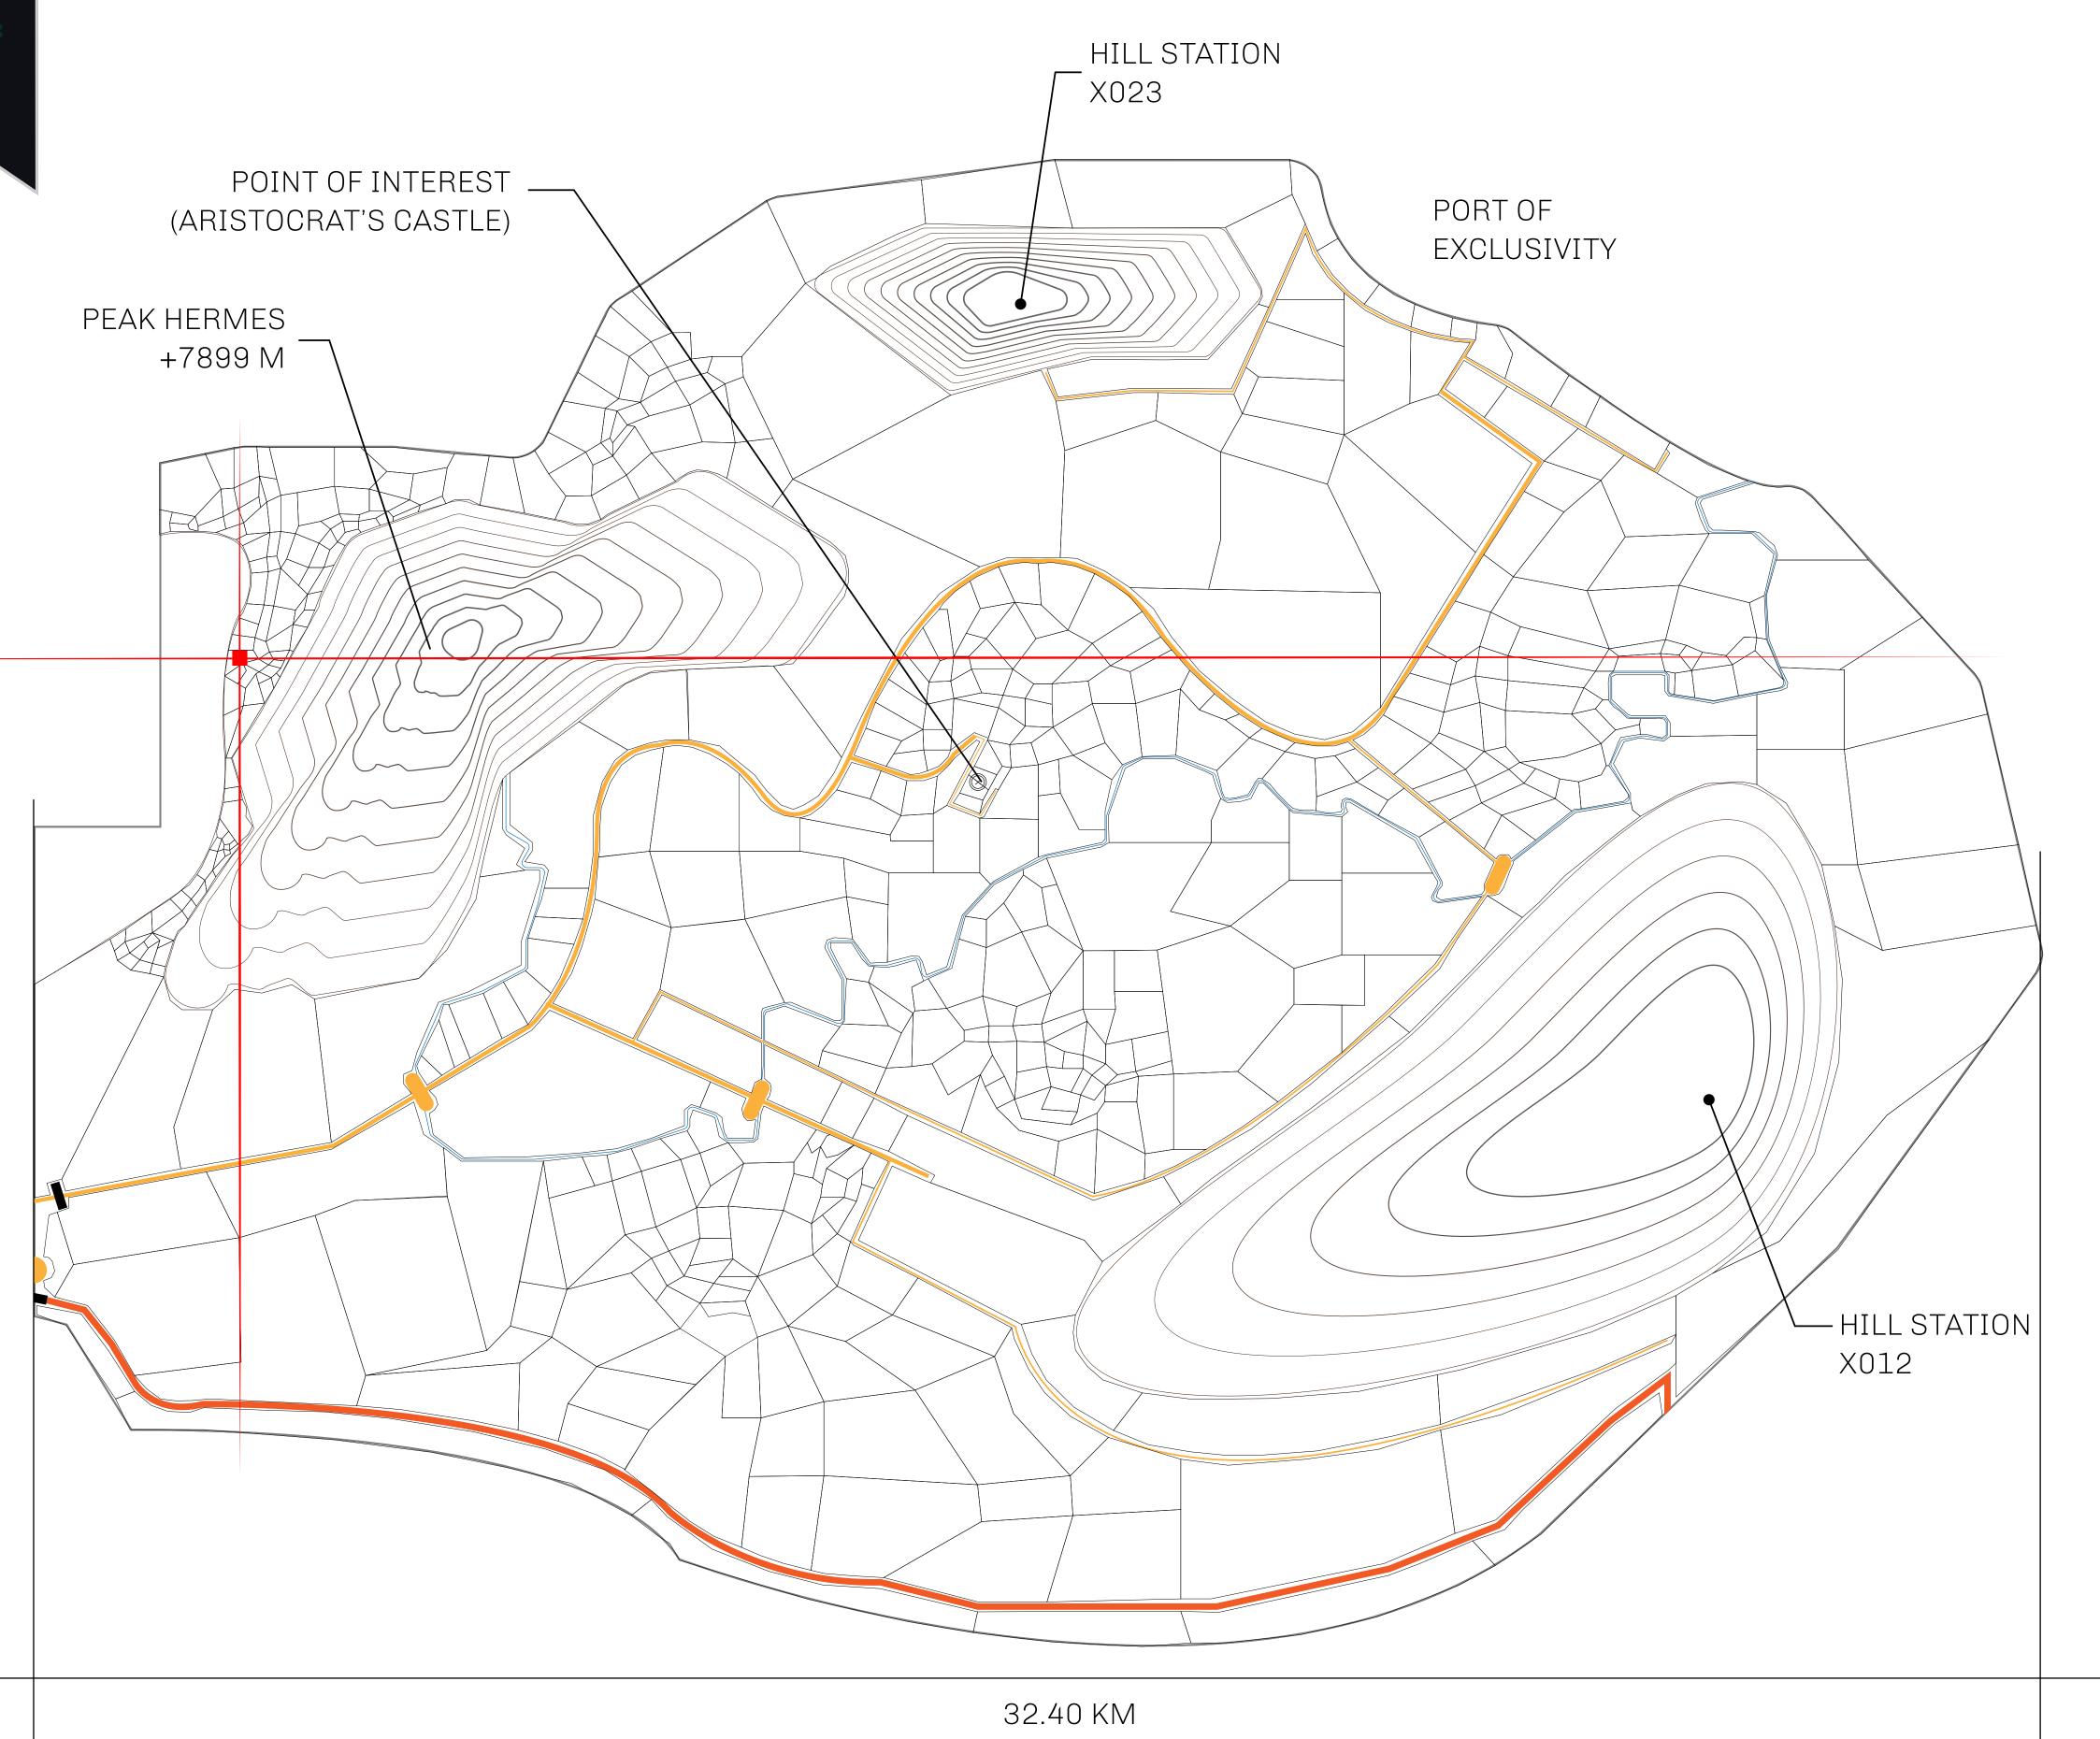

## GEOGRAPHY

COASTLINE
BORDERS
HIGHEST POINT
LOWEST POINT
PLOTS
SCALE

93.89 KM (58.34 MILES)

OCEAN, THE GREAT EMPIRE, SL

PEAK HERMES +7899 M

PORT OF EXCLUSIVITY 0 M

549

1:50000