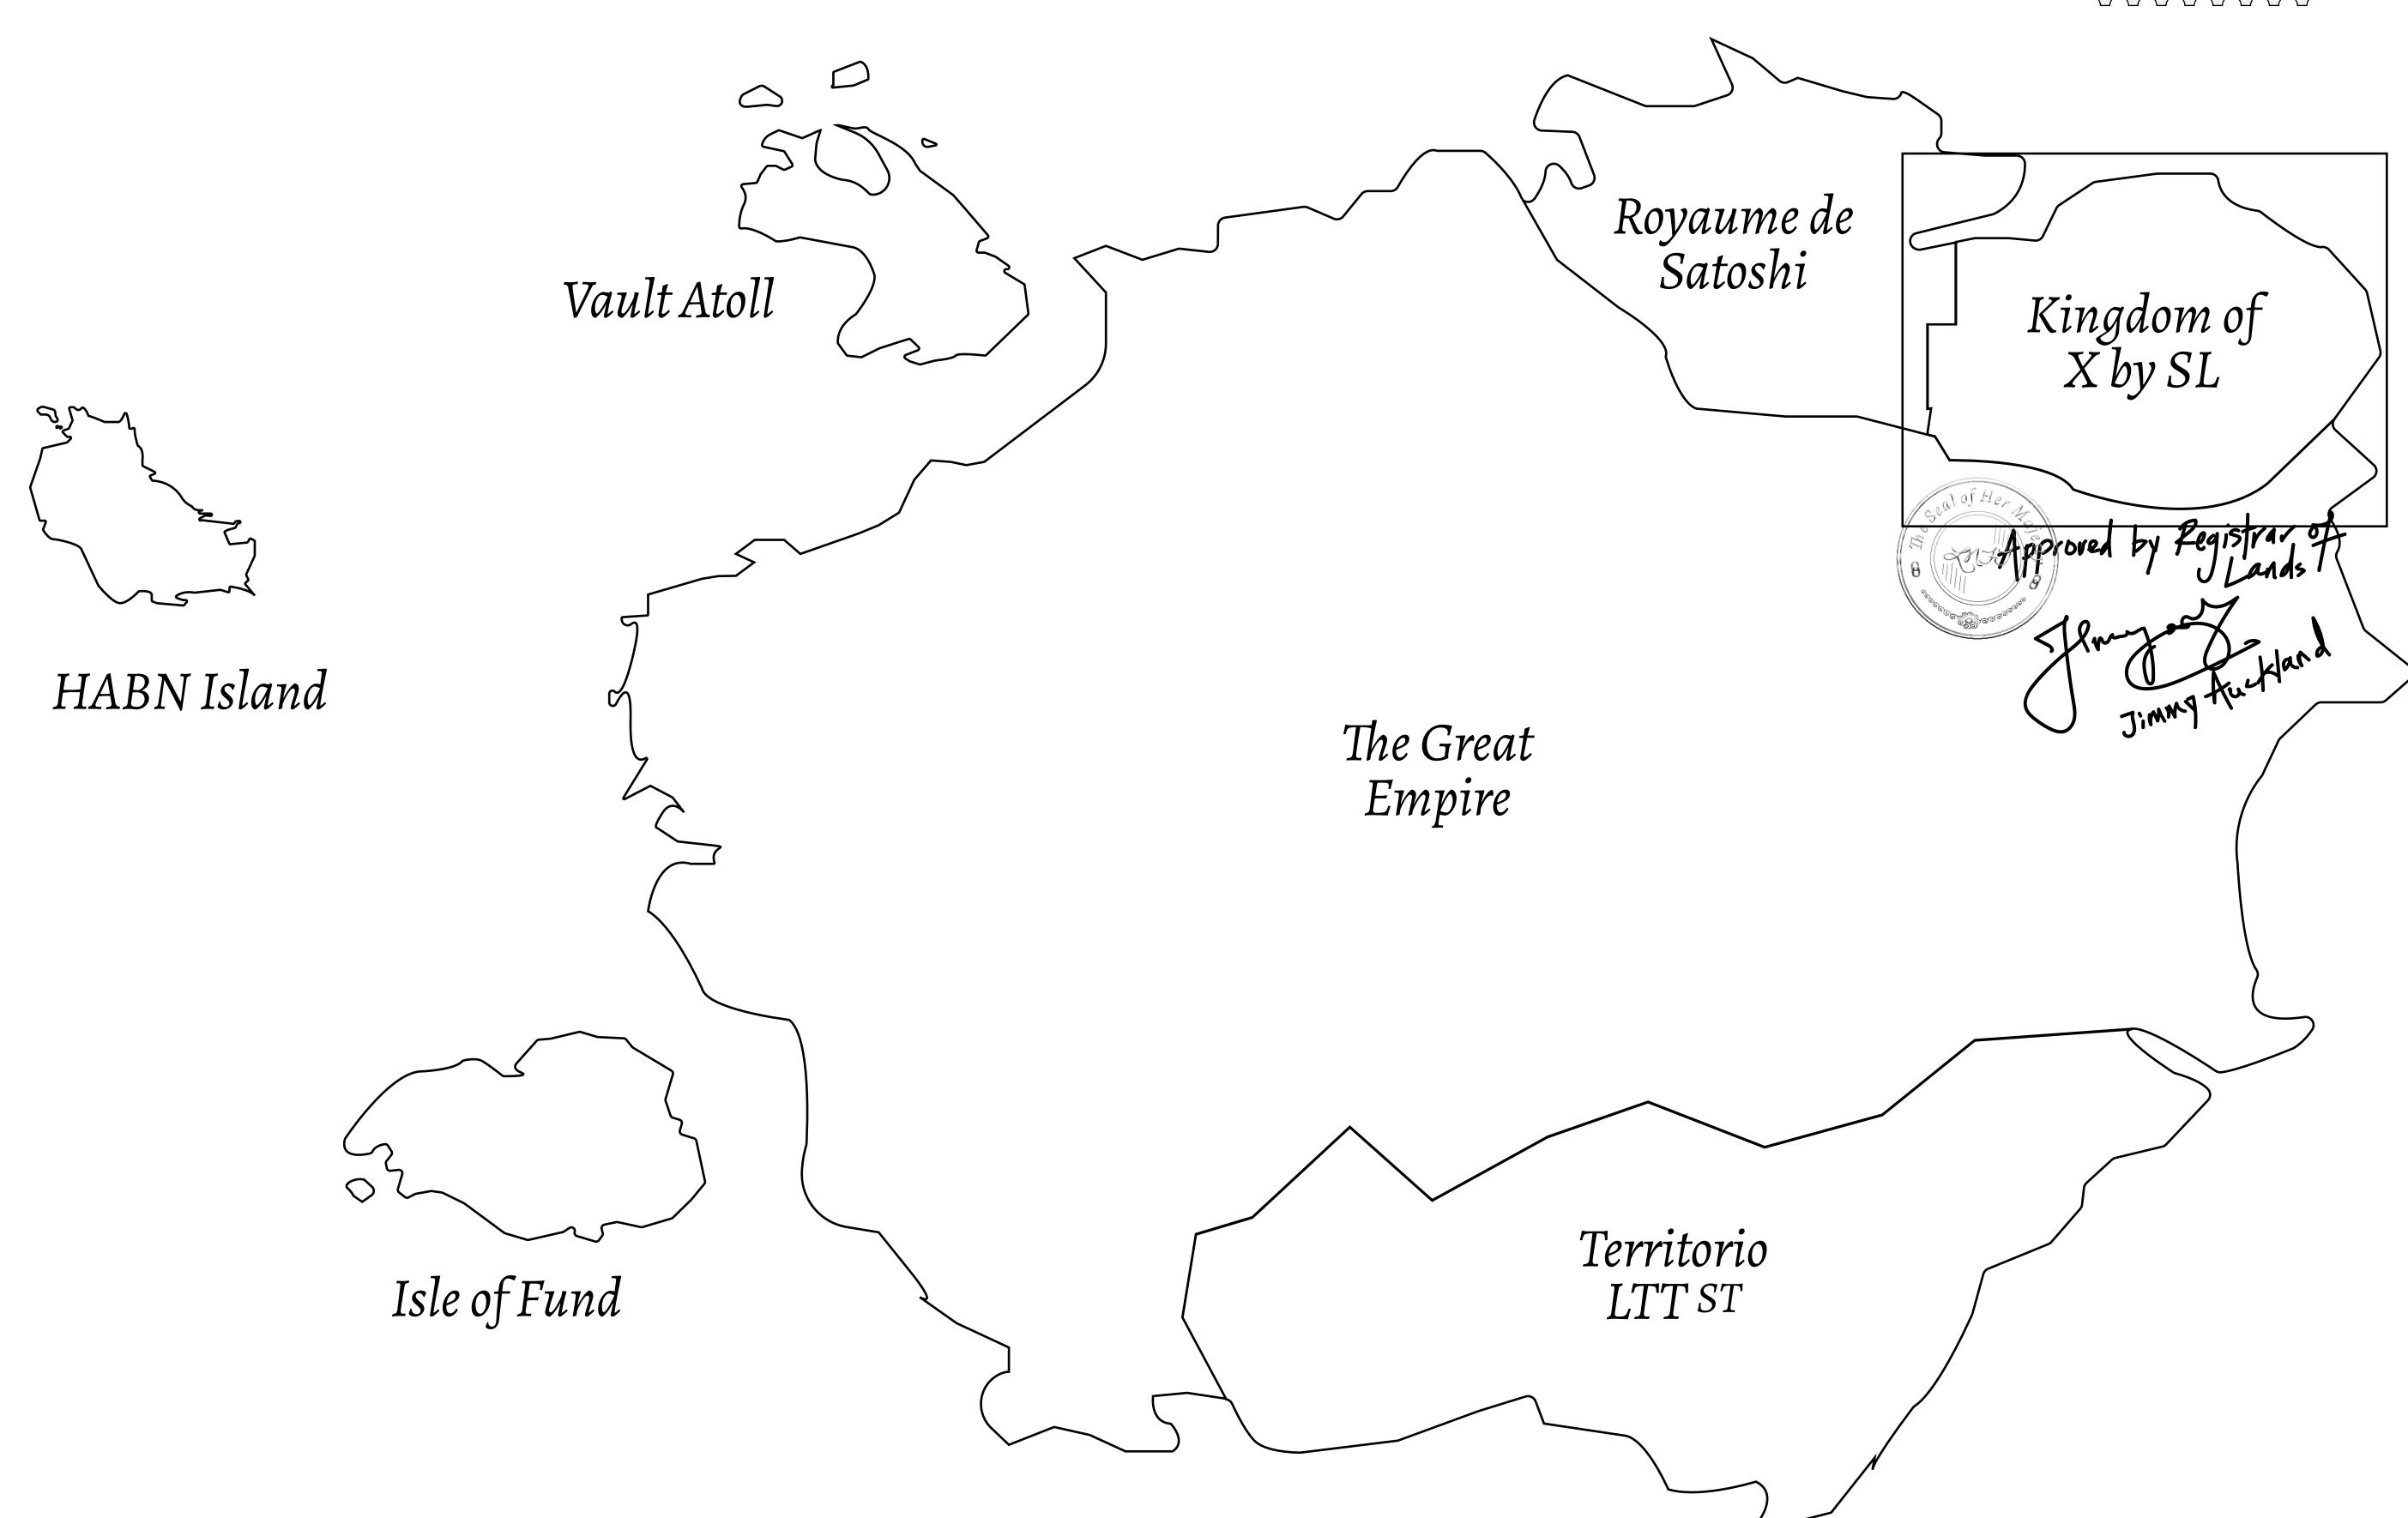

## GEOGRAPHY

COASTLINE
BORDERS
HIGHEST POINT
LOWEST POINT
PLOTS
SCALE

93.89 KM (58.34 MILES)

OCEAN, THE GREAT EMPIRE, SL

PEAK HERMES +7899 M

PORT OF EXCLUSIVITY 0 M

549

1:50000

## H.M. LNFT Land Registry

X371-221121

TITLE NUMBER

ADMINISTRATIVE AREA KINGDOM OF X BY SL

ISSUED 22 November 2021

SCALE **1/50000** 

Type W-XBYSL: Share of 0.5% of all X by SL sales and Satoshi's Lounge re-sales based on number of NFT Stories minted (rewarded in LTT); Automatic invite to X by SL; Mint 4 NFT Stories