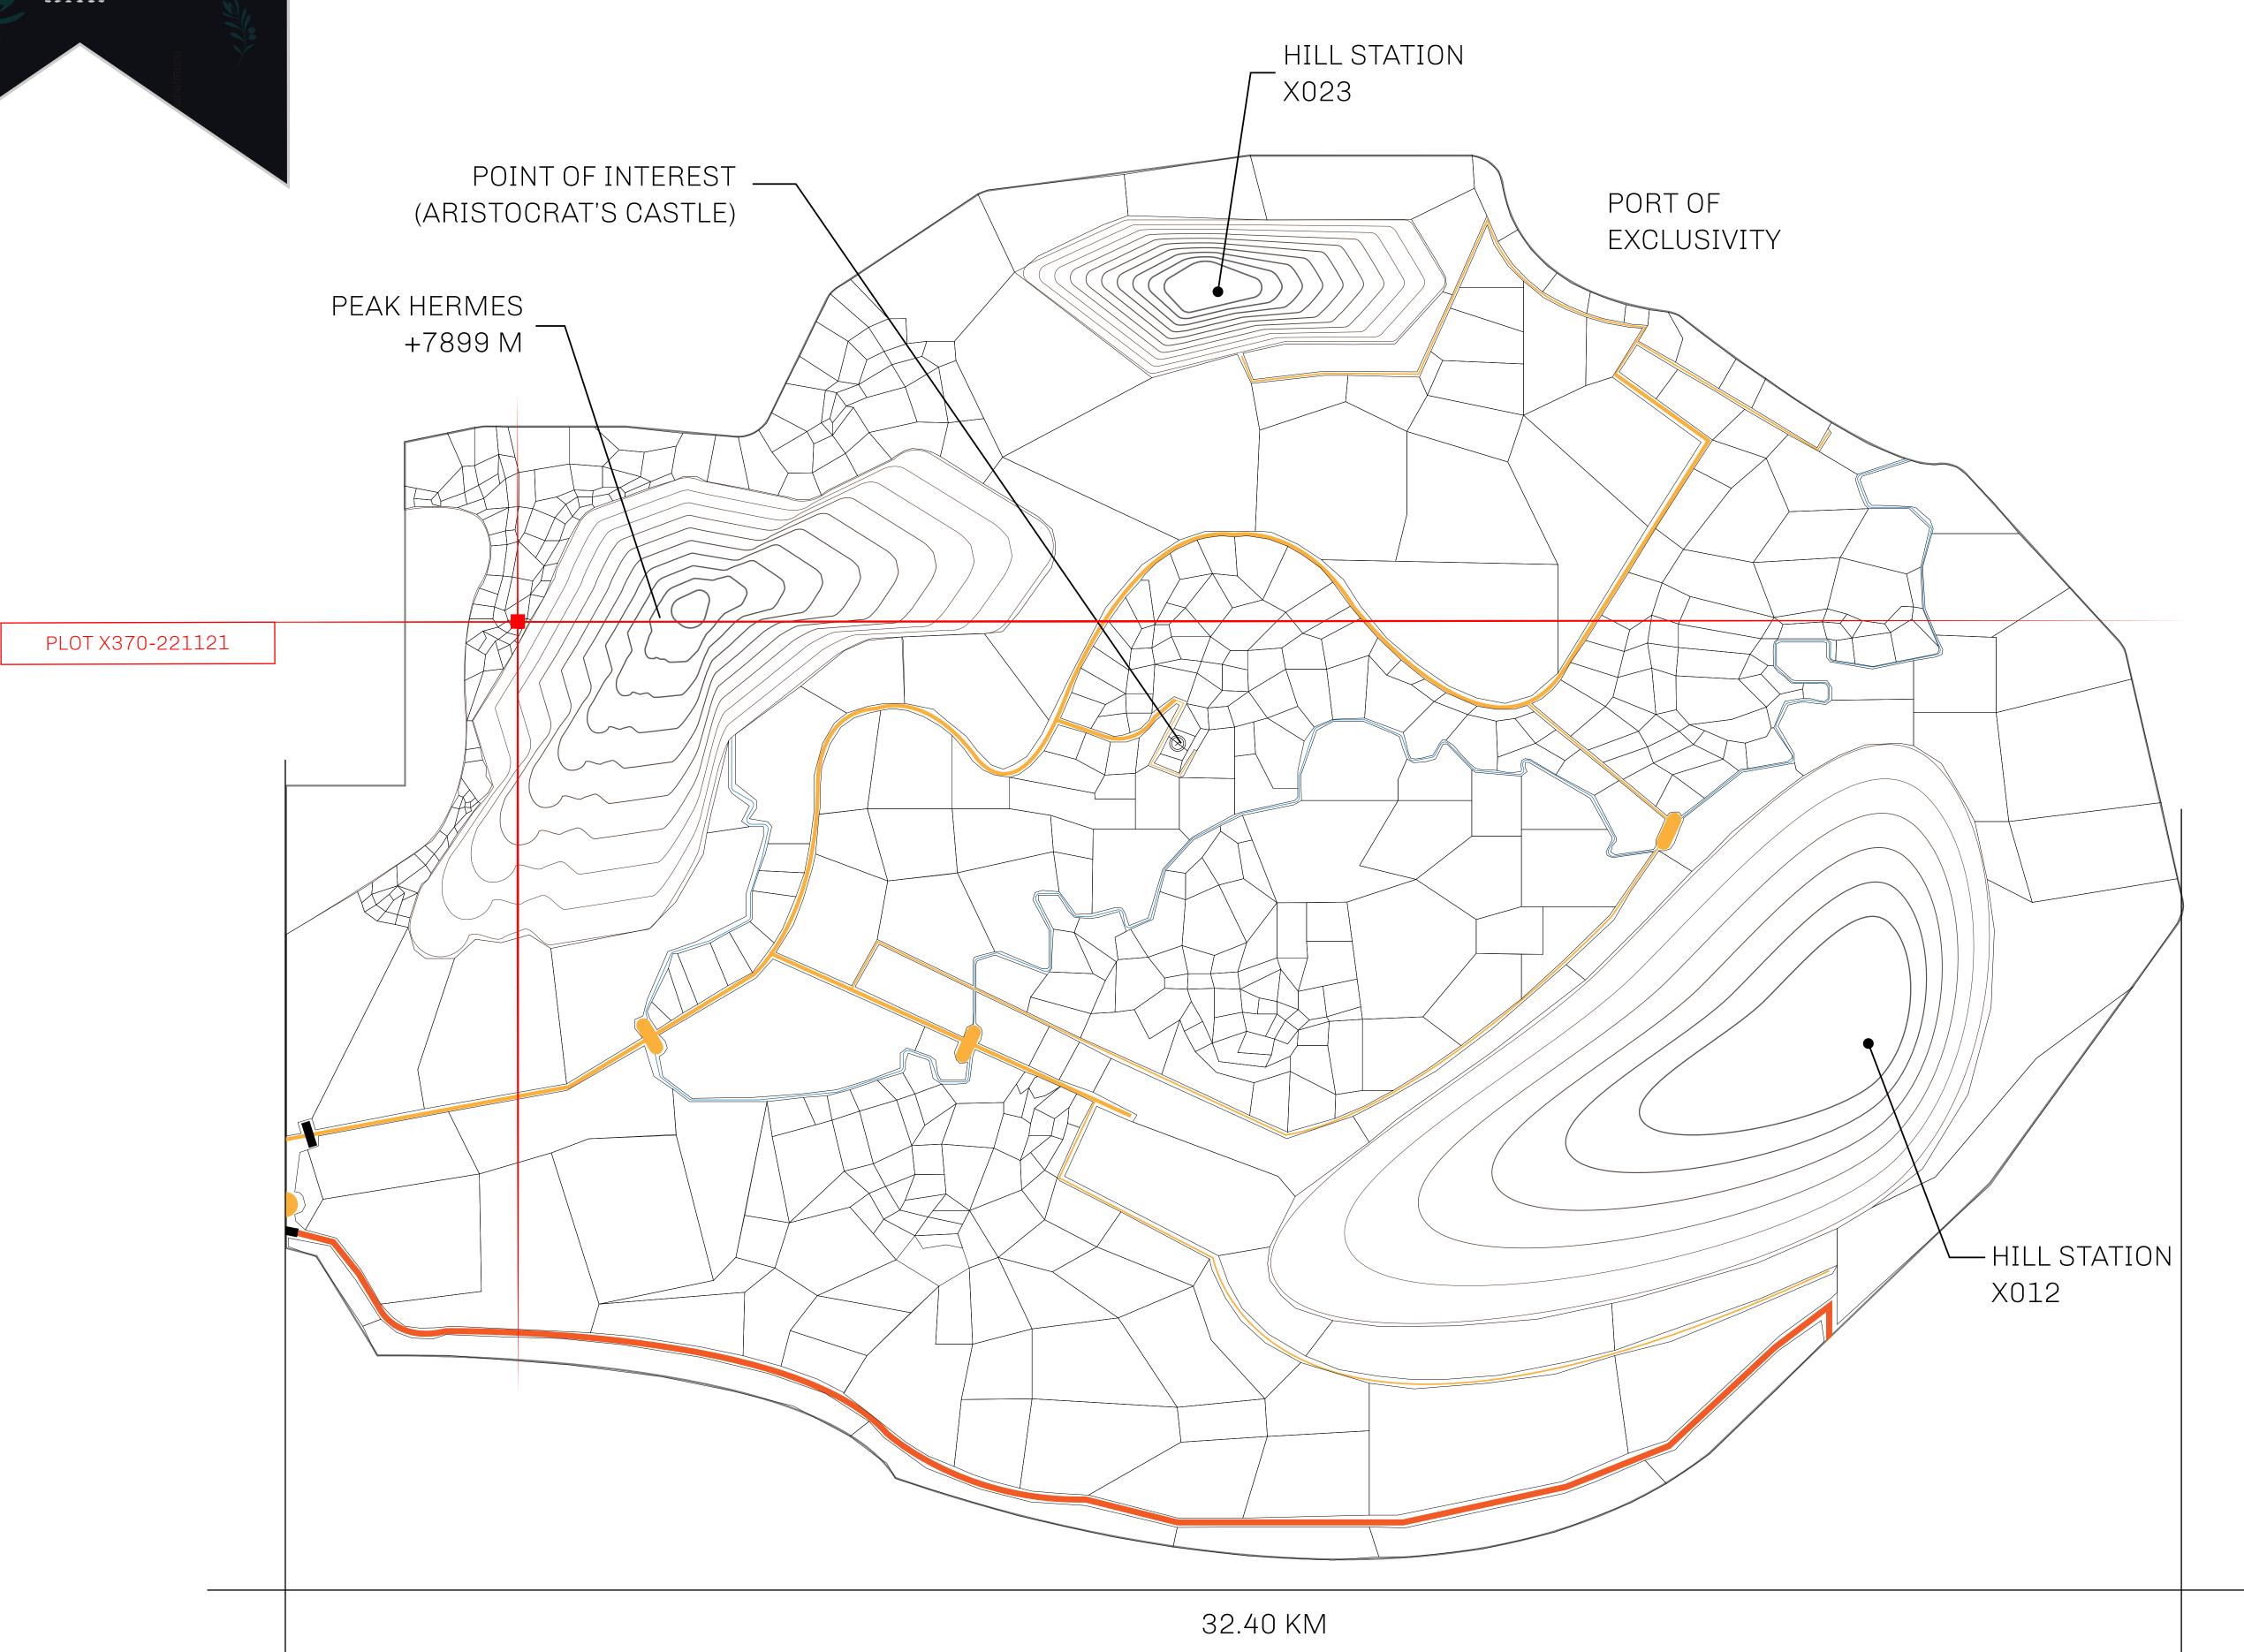

## GEOGRAPHY

COASTLINE
BORDERS
HIGHEST POINT
LOWEST POINT
PLOTS
SCALE

93.89 KM (58.34 MILES)

OCEAN, THE GREAT EMPIRE, SL

PEAK HERMES +7899 M

PORT OF EXCLUSIVITY 0 M

549

1:50000

## H.M. LNFT Land Registry

X370-221121

TITLE NUMBER

ISSII

KINGDOM OF X BY SL

ISSUED 22 November 2021

SCALE **1/50000** 

OWNER ENTITLEMENT