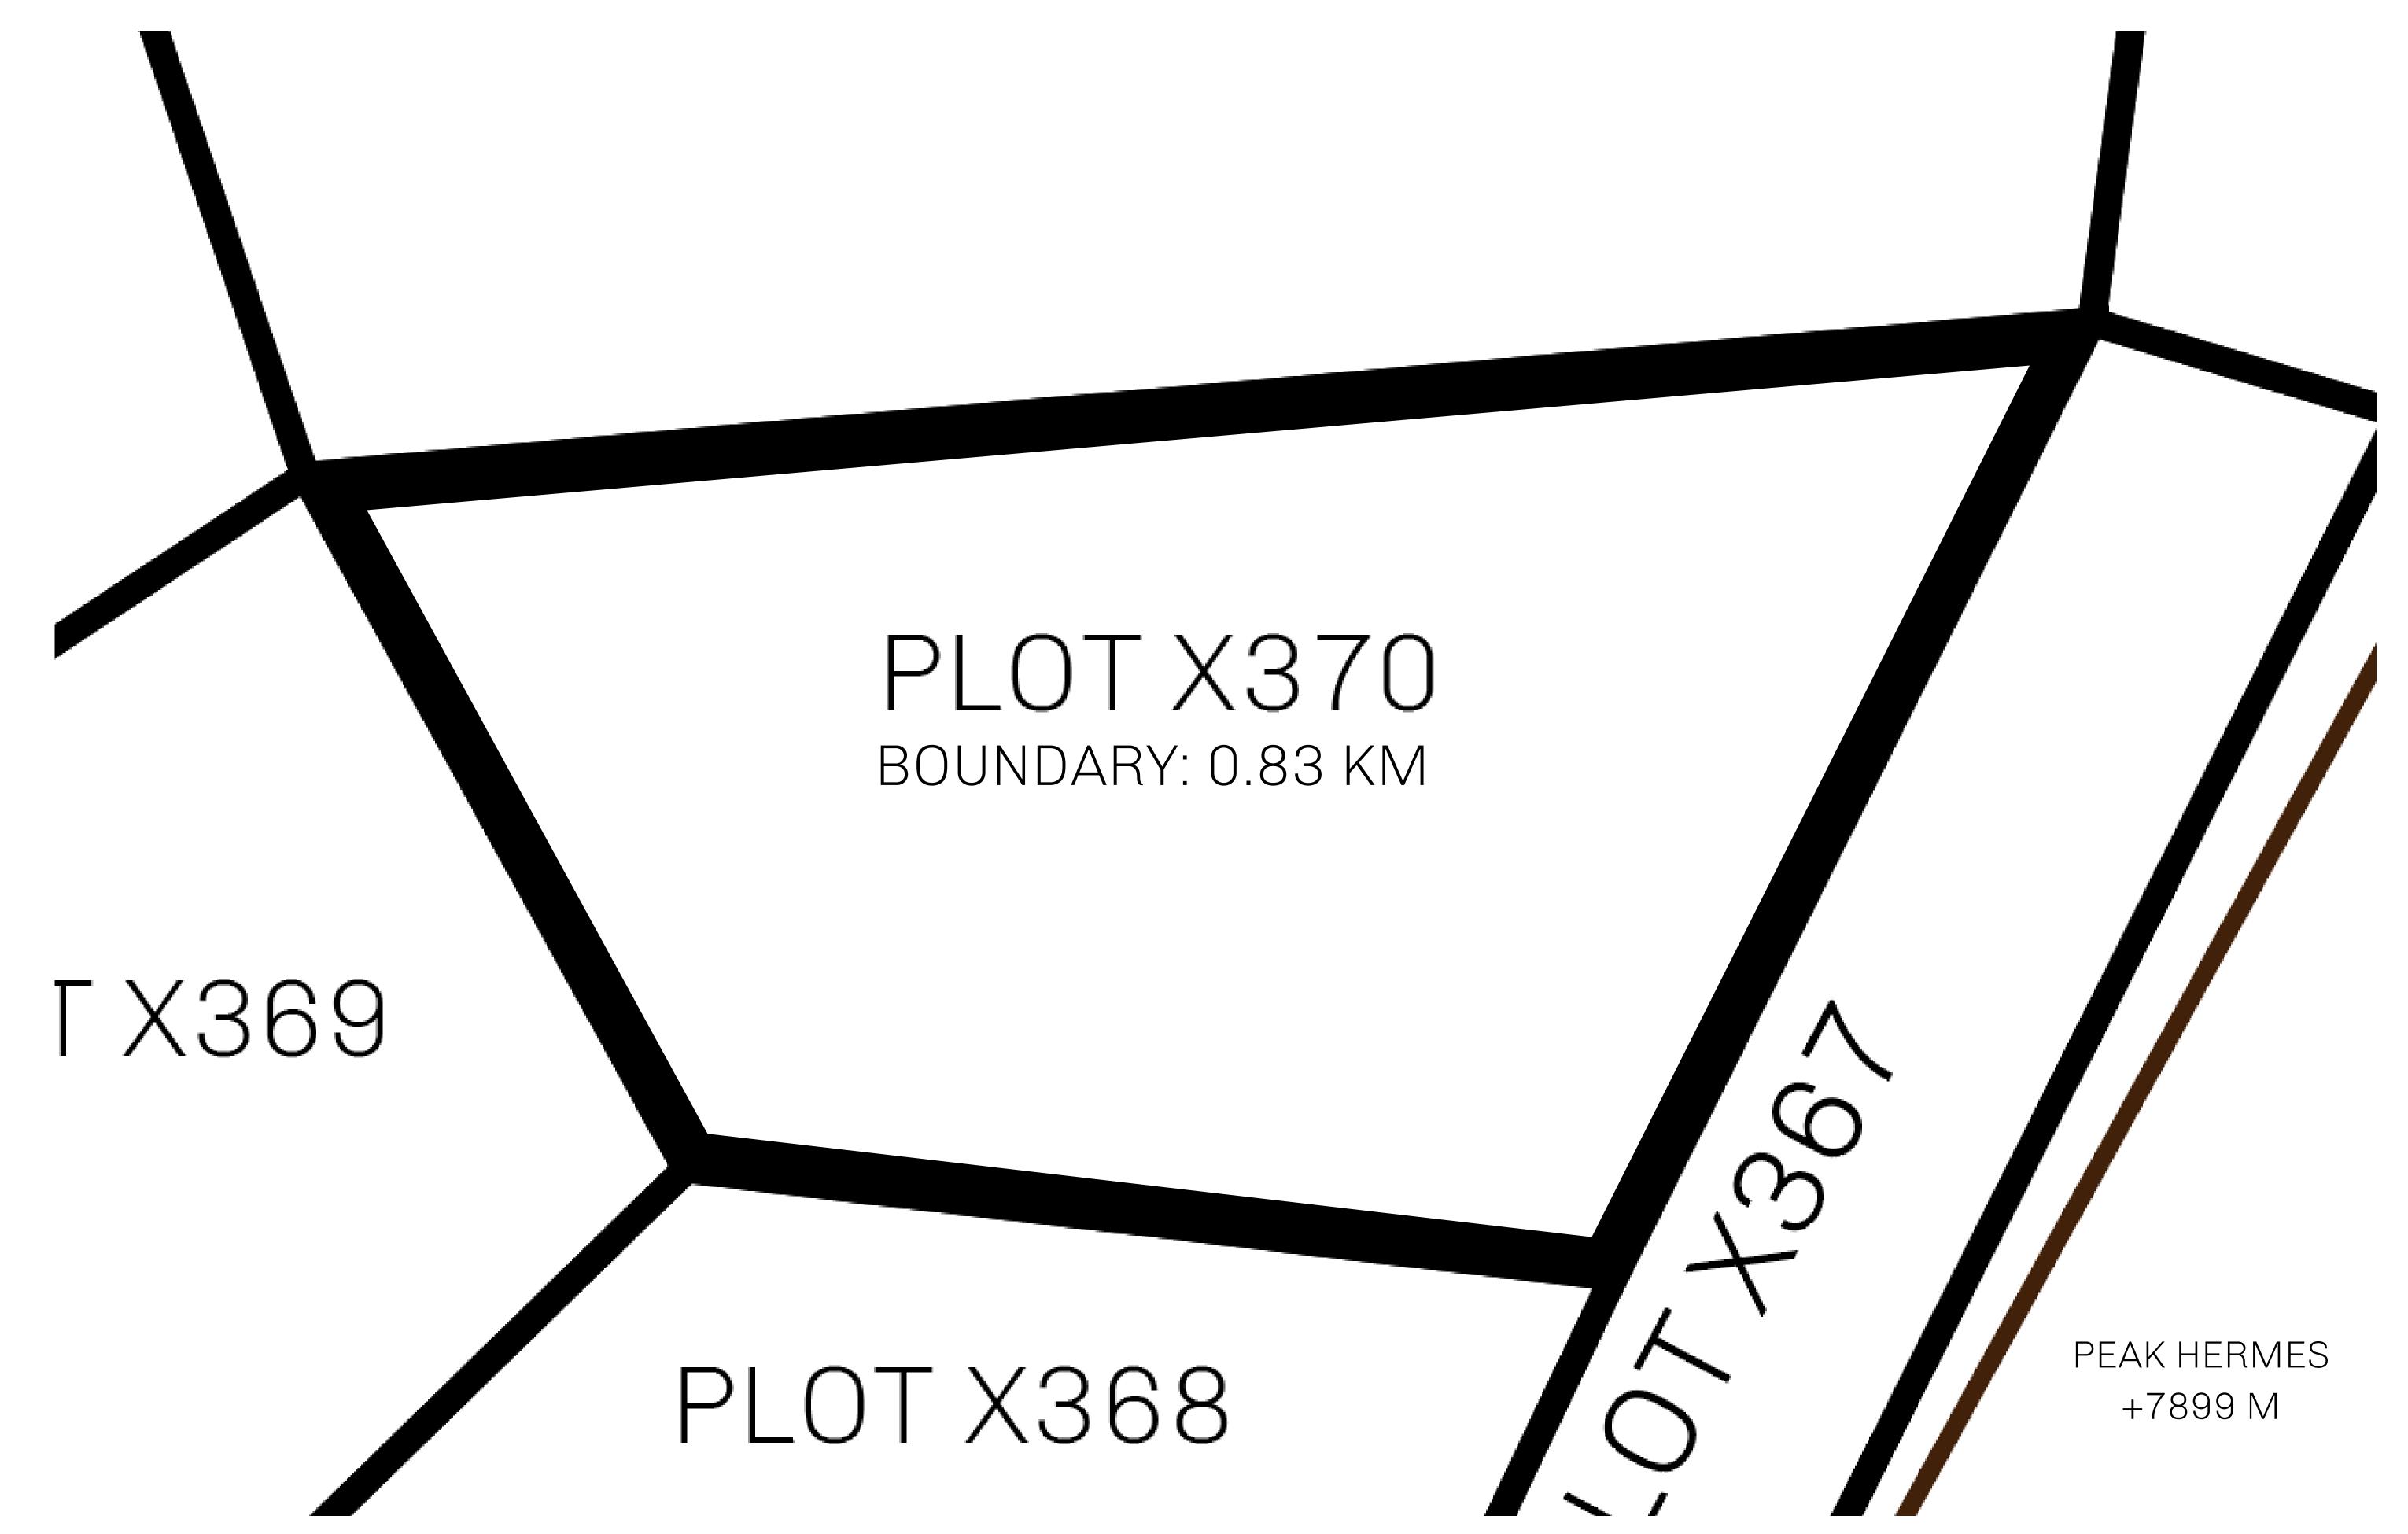

## GEOGRAPHY

COASTLINE
BORDERS
HIGHEST POINT
LOWEST POINT
PLOTS
SCALE

93.89 KM (58.34 MILES)

OCEAN, THE GREAT EMPIRE, SL

PEAK HERMES +7899 M

PORT OF EXCLUSIVITY 0 M

549

1:50000

## H.M. LNFT Land Registry

X370-221121

TITLE NUMBER

ISSII

KINGDOM OF X BY SL

ISSUED 22 November 2021

SCALE **1/50000** 

OWNER ENTITLEMENT