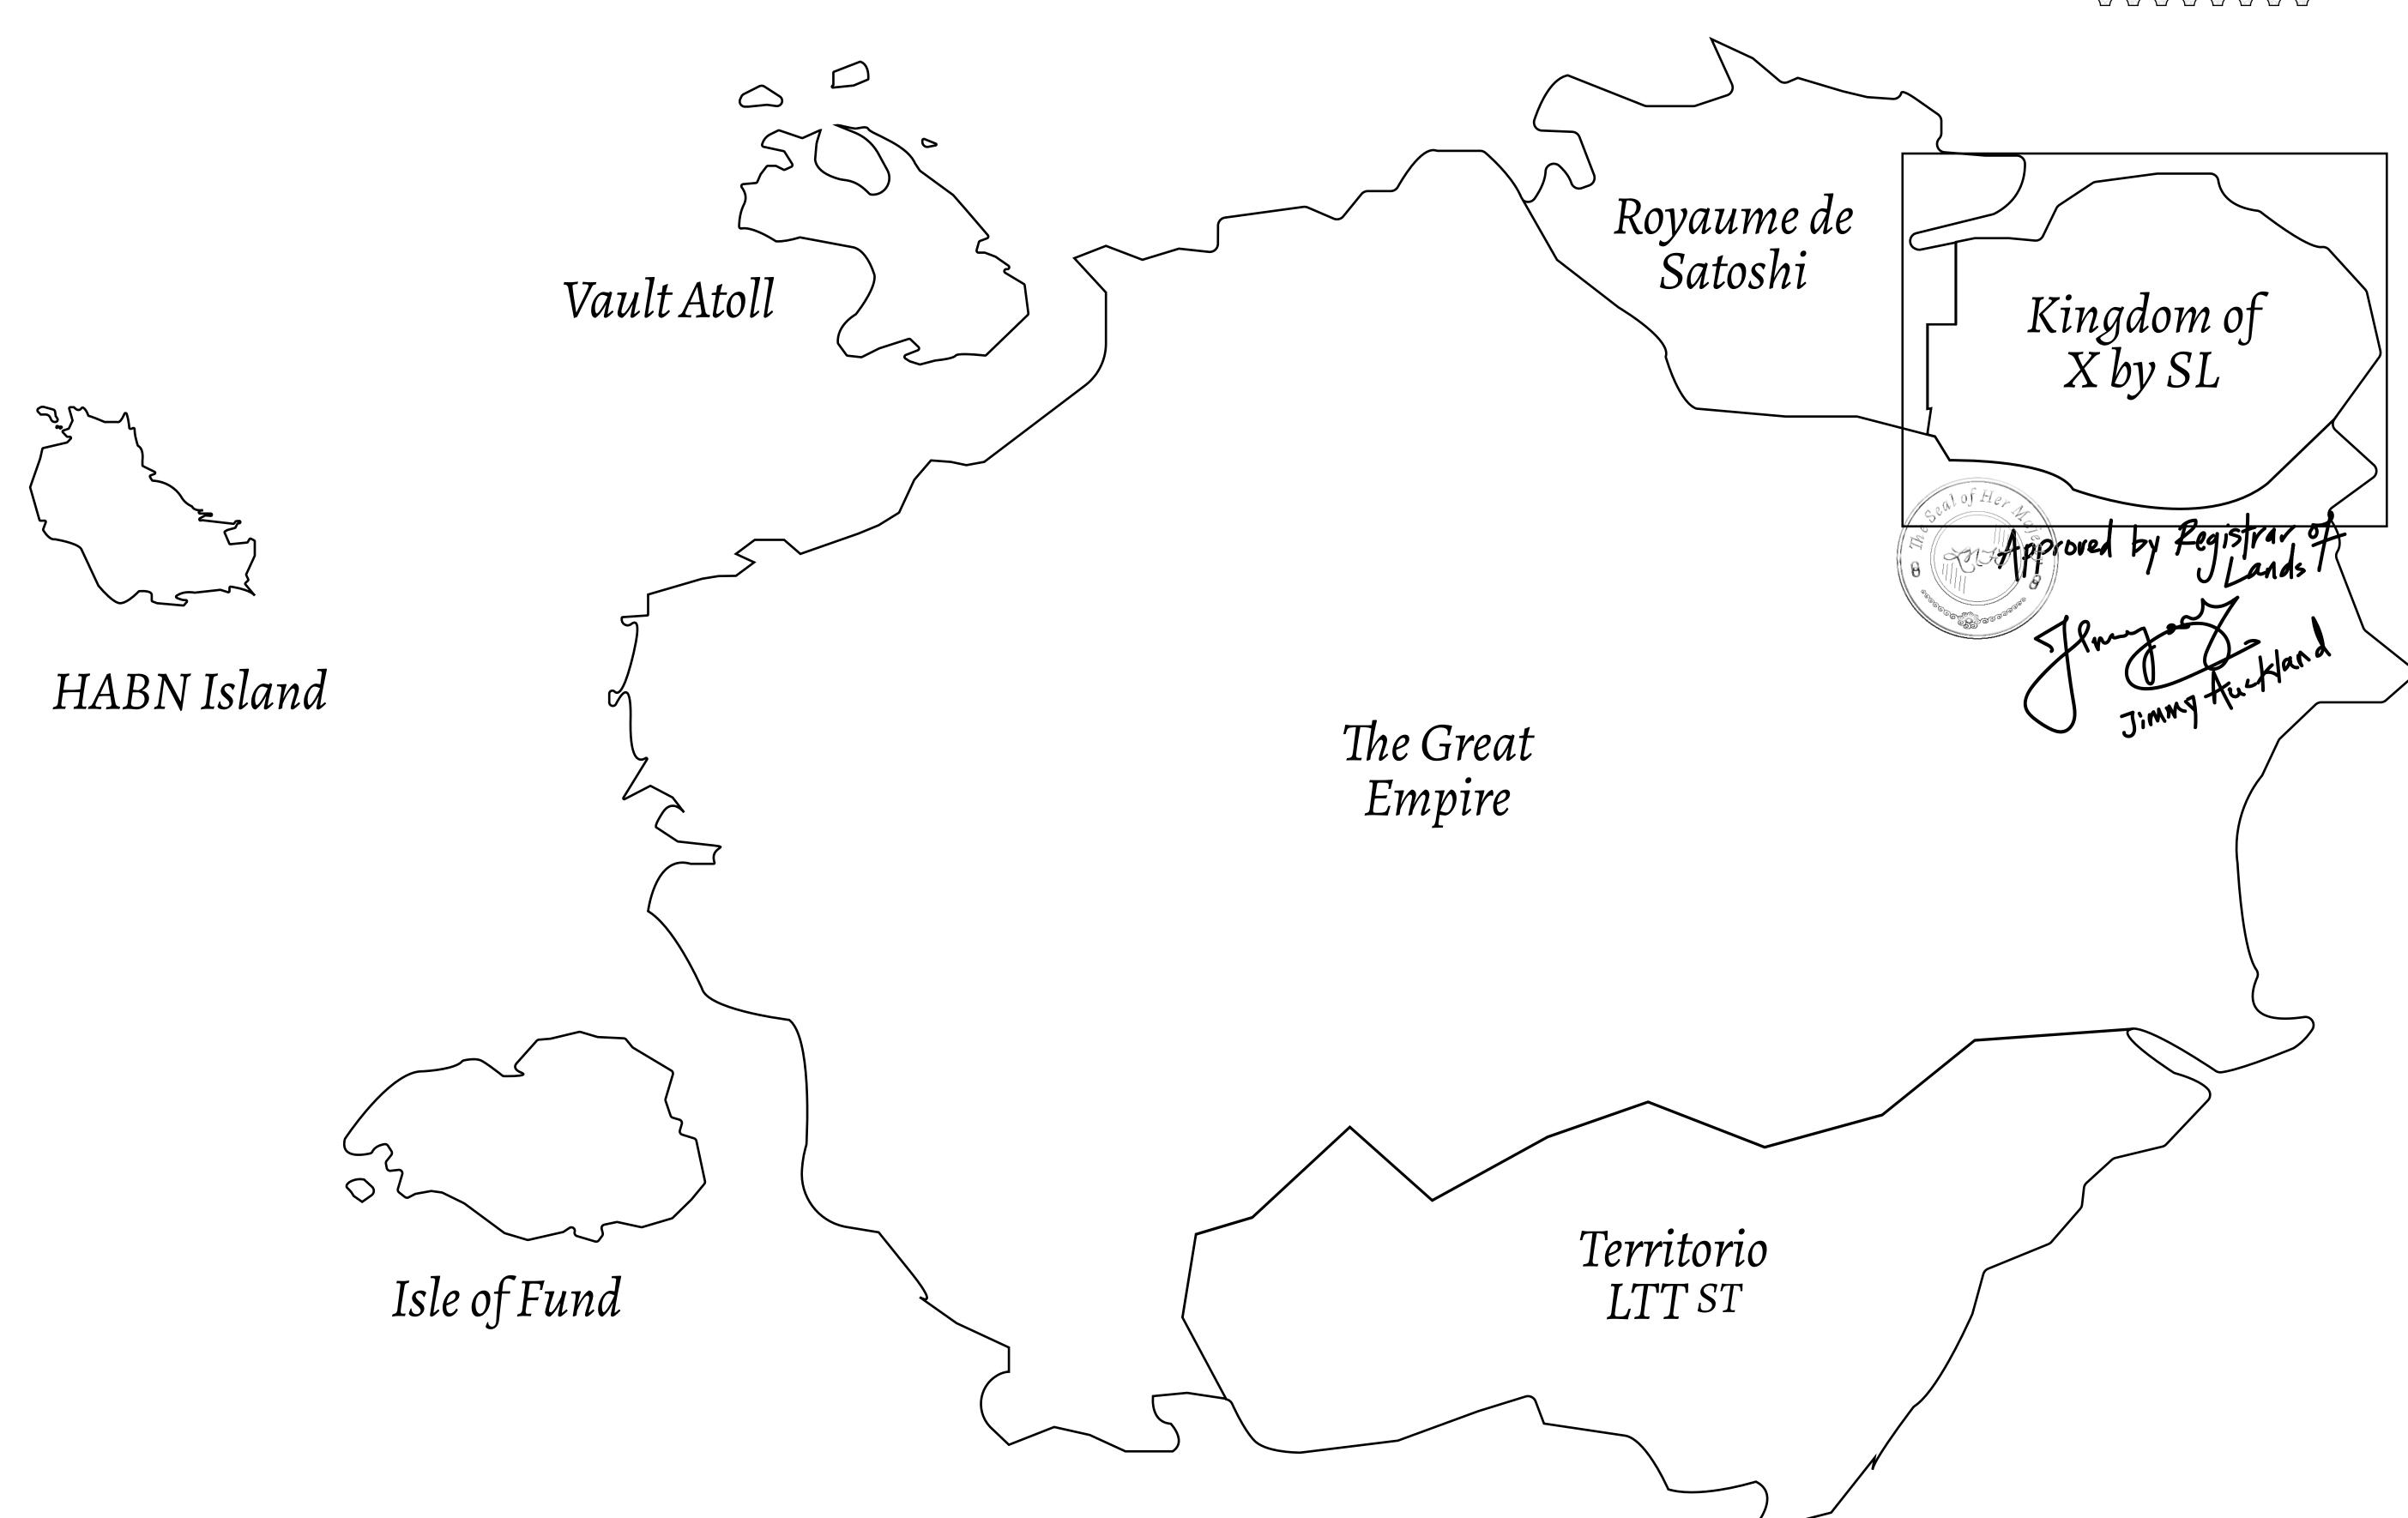

## GEOGRAPHY

COASTLINE
BORDERS
HIGHEST POINT
LOWEST POINT
PLOTS
SCALE

93.89 KM (58.34 MILES)

OCEAN, THE GREAT EMPIRE, SL

PEAK HERMES +7899 M

PORT OF EXCLUSIVITY 0 M

549

1:50000

## H.M. LNFT Land Registry

X370-221121

TITLE NUMBER

ISSII

KINGDOM OF X BY SL

ISSUED 22 November 2021

SCALE **1/50000** 

OWNER ENTITLEMENT