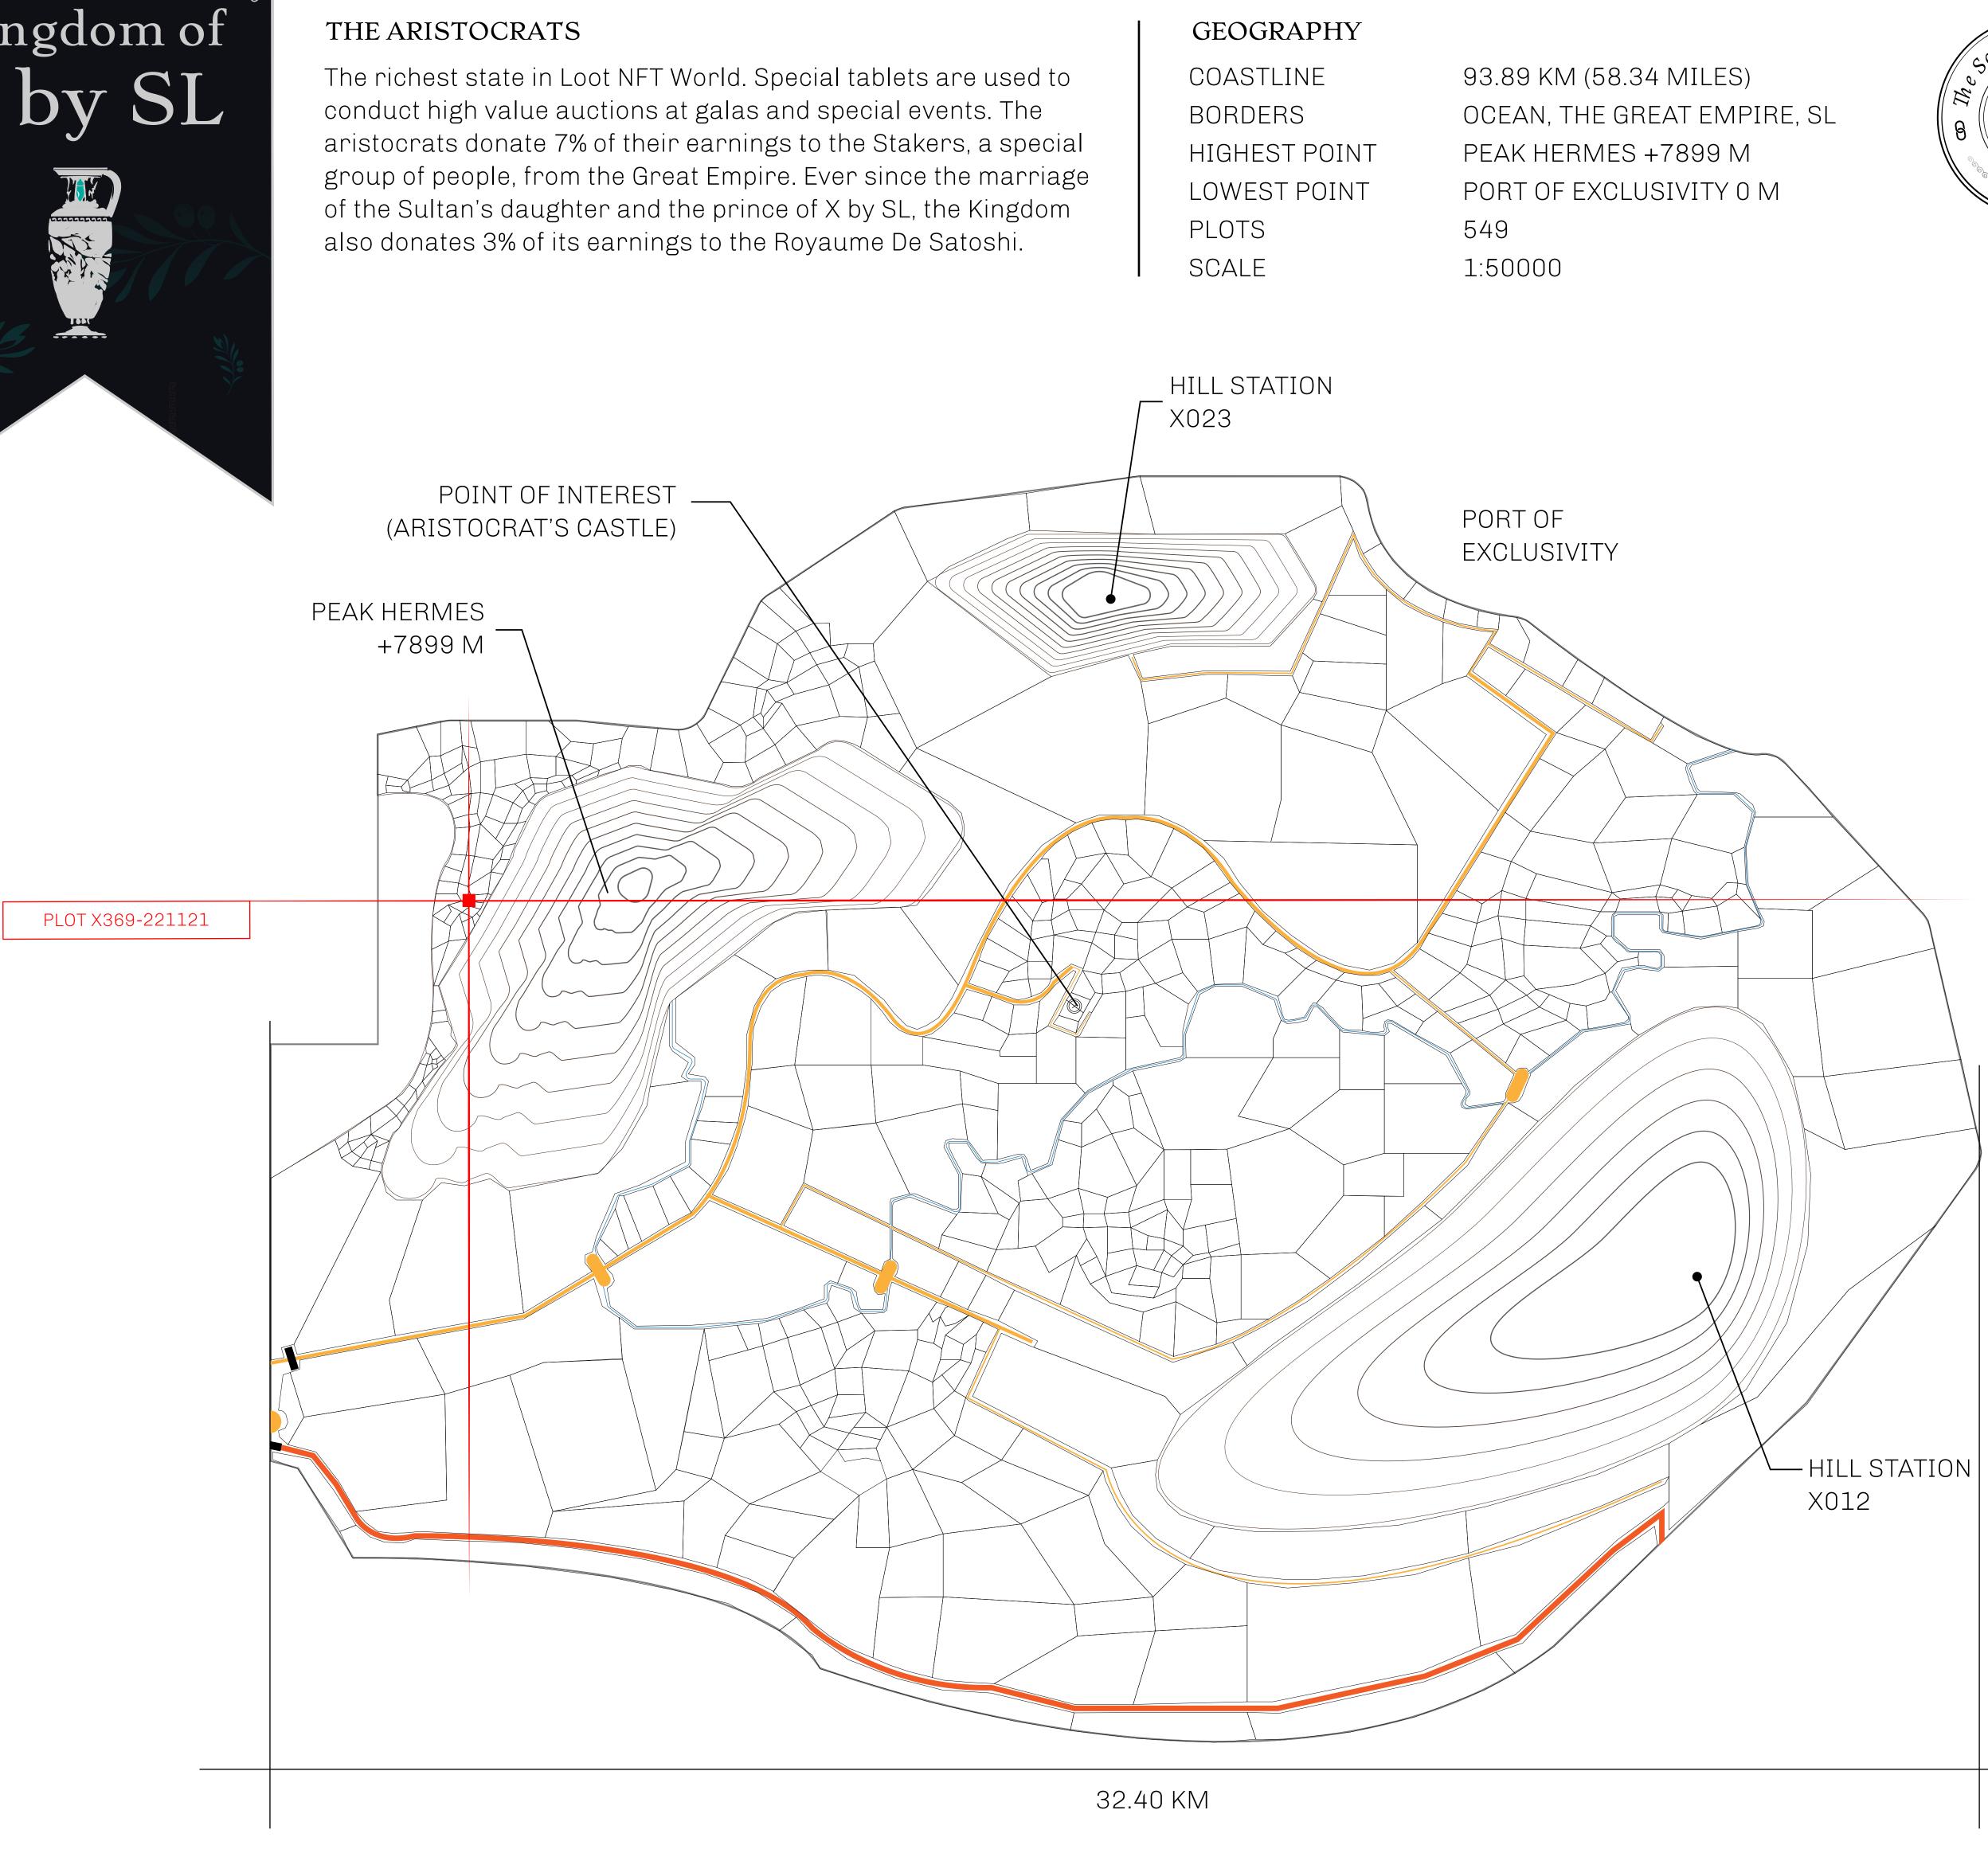

#### H.M. LNFT Land Registr

ADMINISTRATIVE AREA

OWNER ENTITLEMENT

KINGDOM OF X BY SL

Type W-XBYSL: Share of 0.5% of all X by SL sales and Satoshi's Lounge re-sales based on number of NFT Stories minted (rewarded in LTT); Automatic invite to X by SL; Mint 4 NFT Stories

# )TX366

| y | TITLE NUMBER<br>X369-221121 |  |
|---|-----------------------------|--|
|   |                             |  |

### PLOT X369 BOUNDARY: 0.65 KM