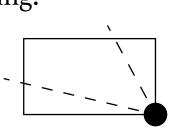

#### OFFICIAL PERSPECTIVE SHEET FOR FILING

Indicate vantage point for each drawing. Copy and mark each sheet required prior to filing.

Guide - Vantage point should be indicated as shown in the diagram: