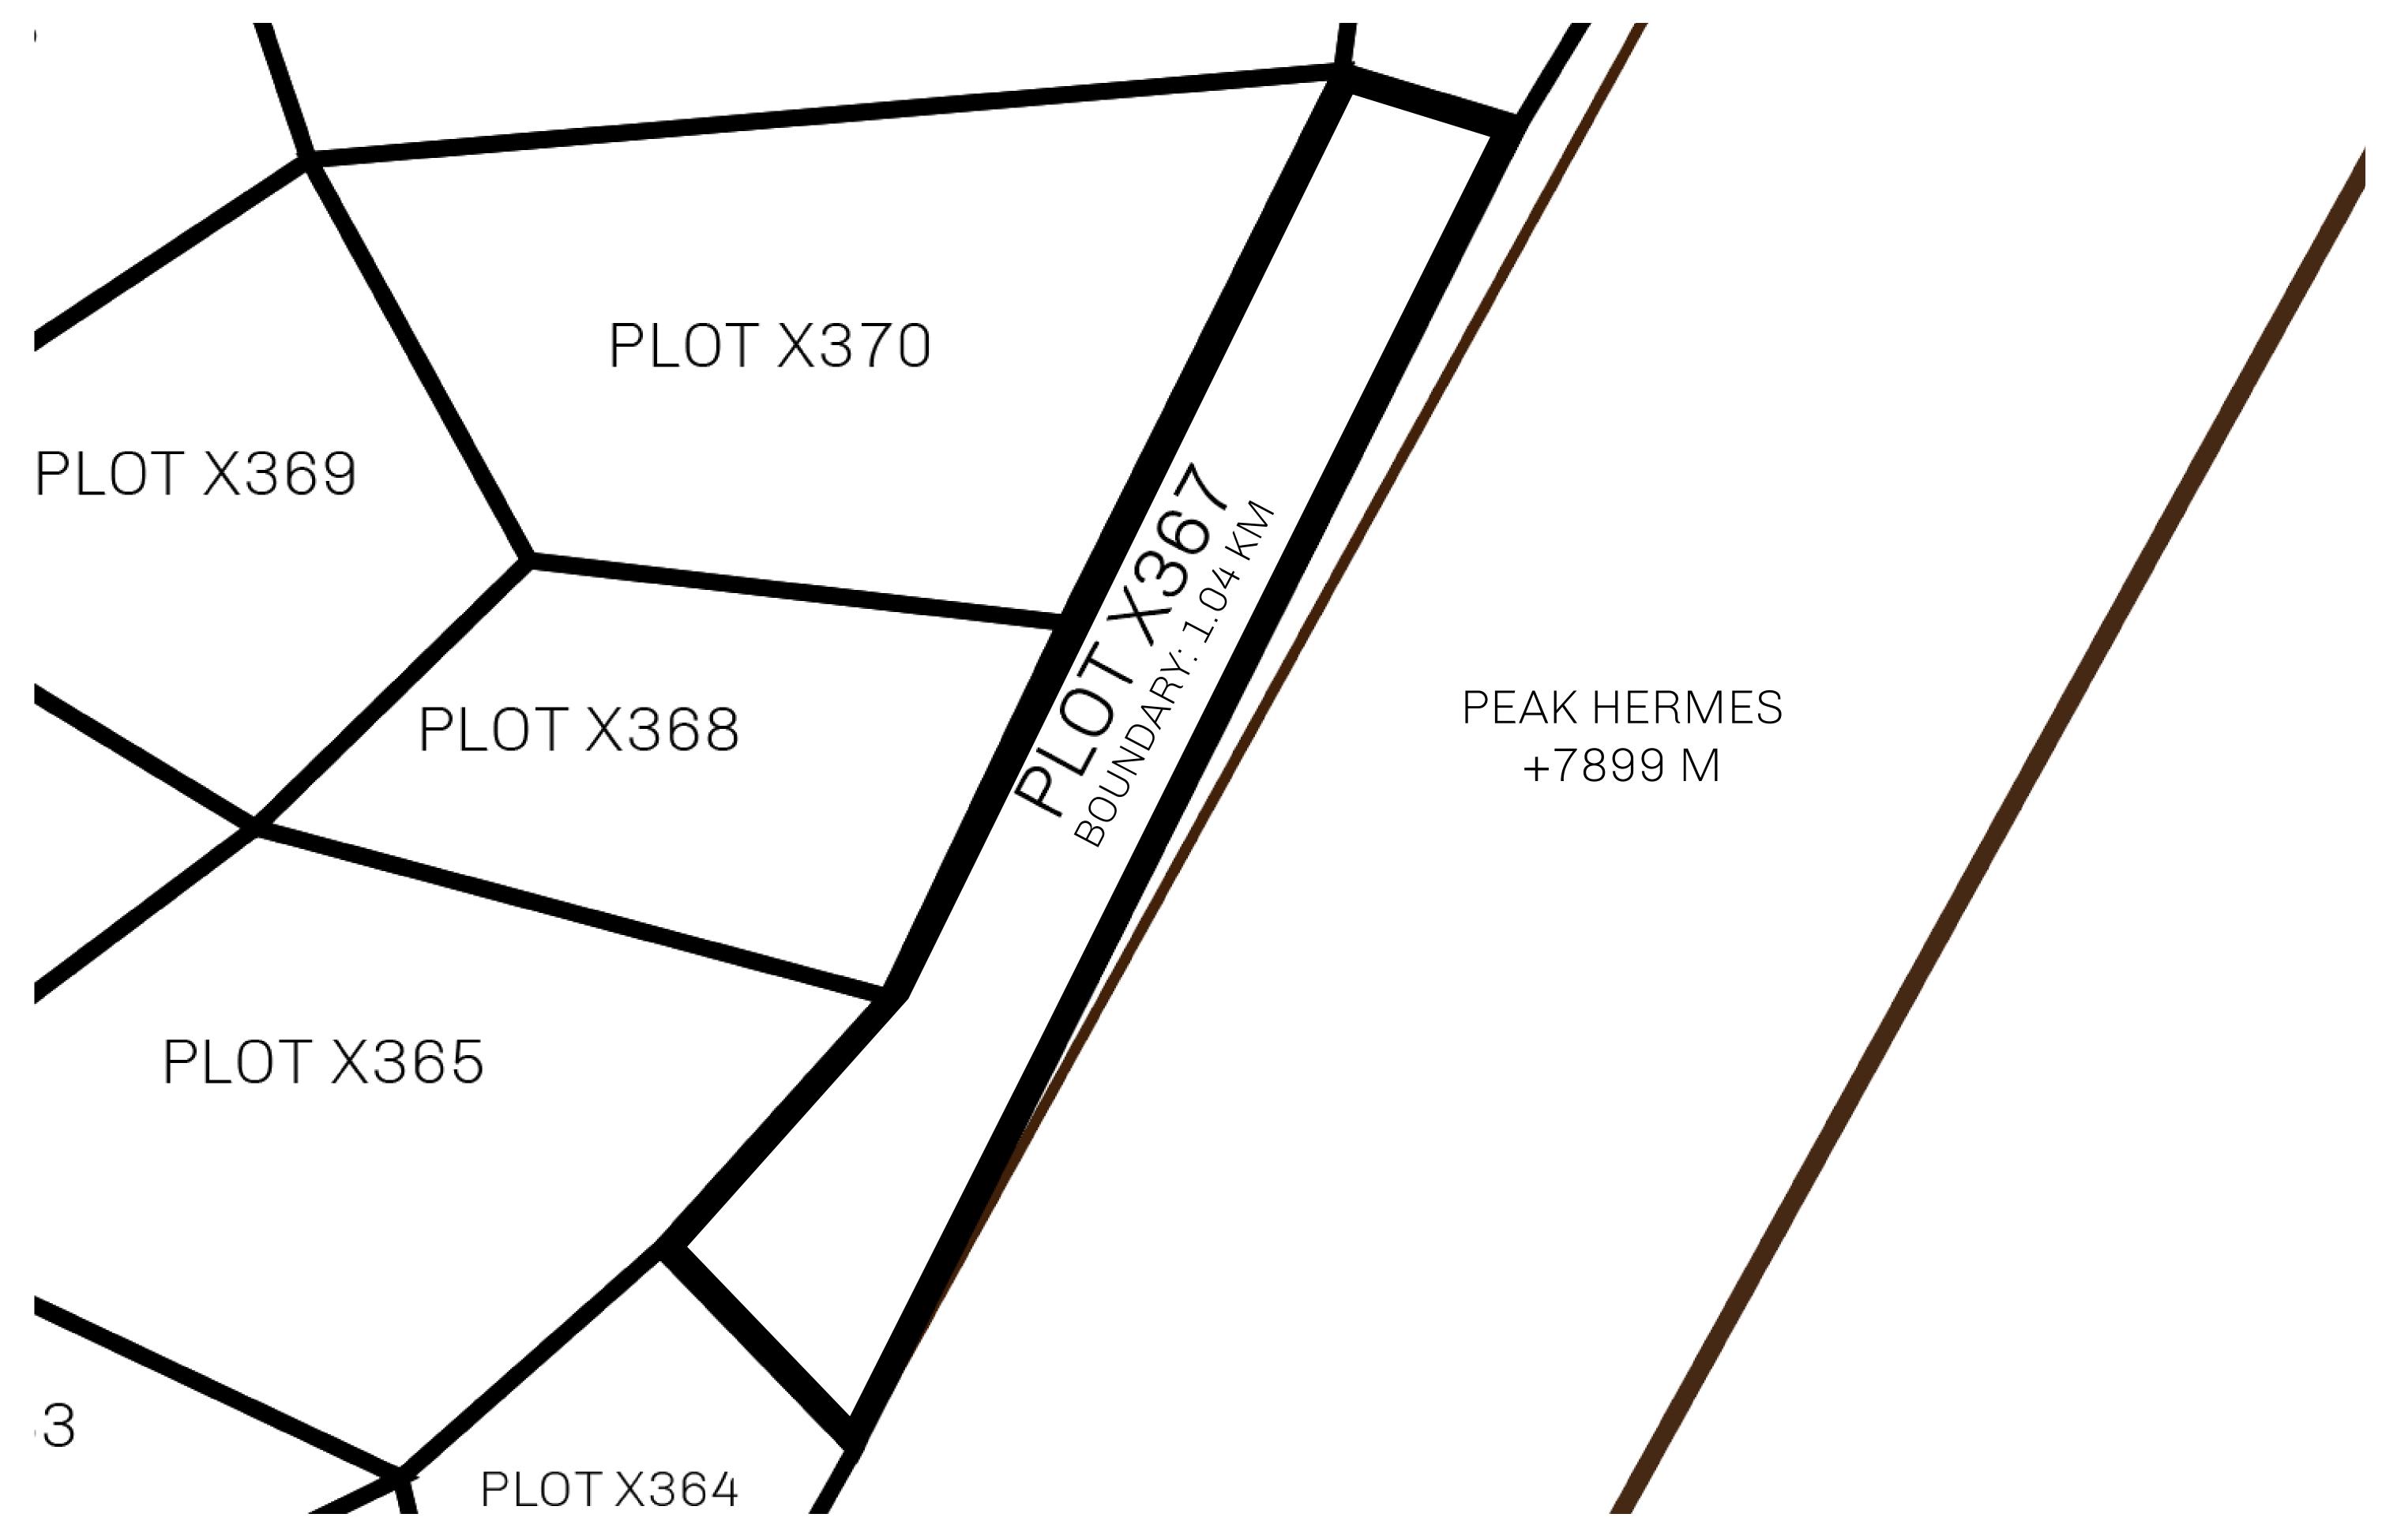

## LOOTNFT WORLD

PLOT X367-221121

## GEOGRAPHY

COASTLINE
BORDERS
HIGHEST POINT
LOWEST POINT
PLOTS
SCALE

93.89 KM (58.34 MILES)

OCEAN, THE GREAT EMPIRE, SL

PEAK HERMES +7899 M

PORT OF EXCLUSIVITY 0 M

549

1:50000