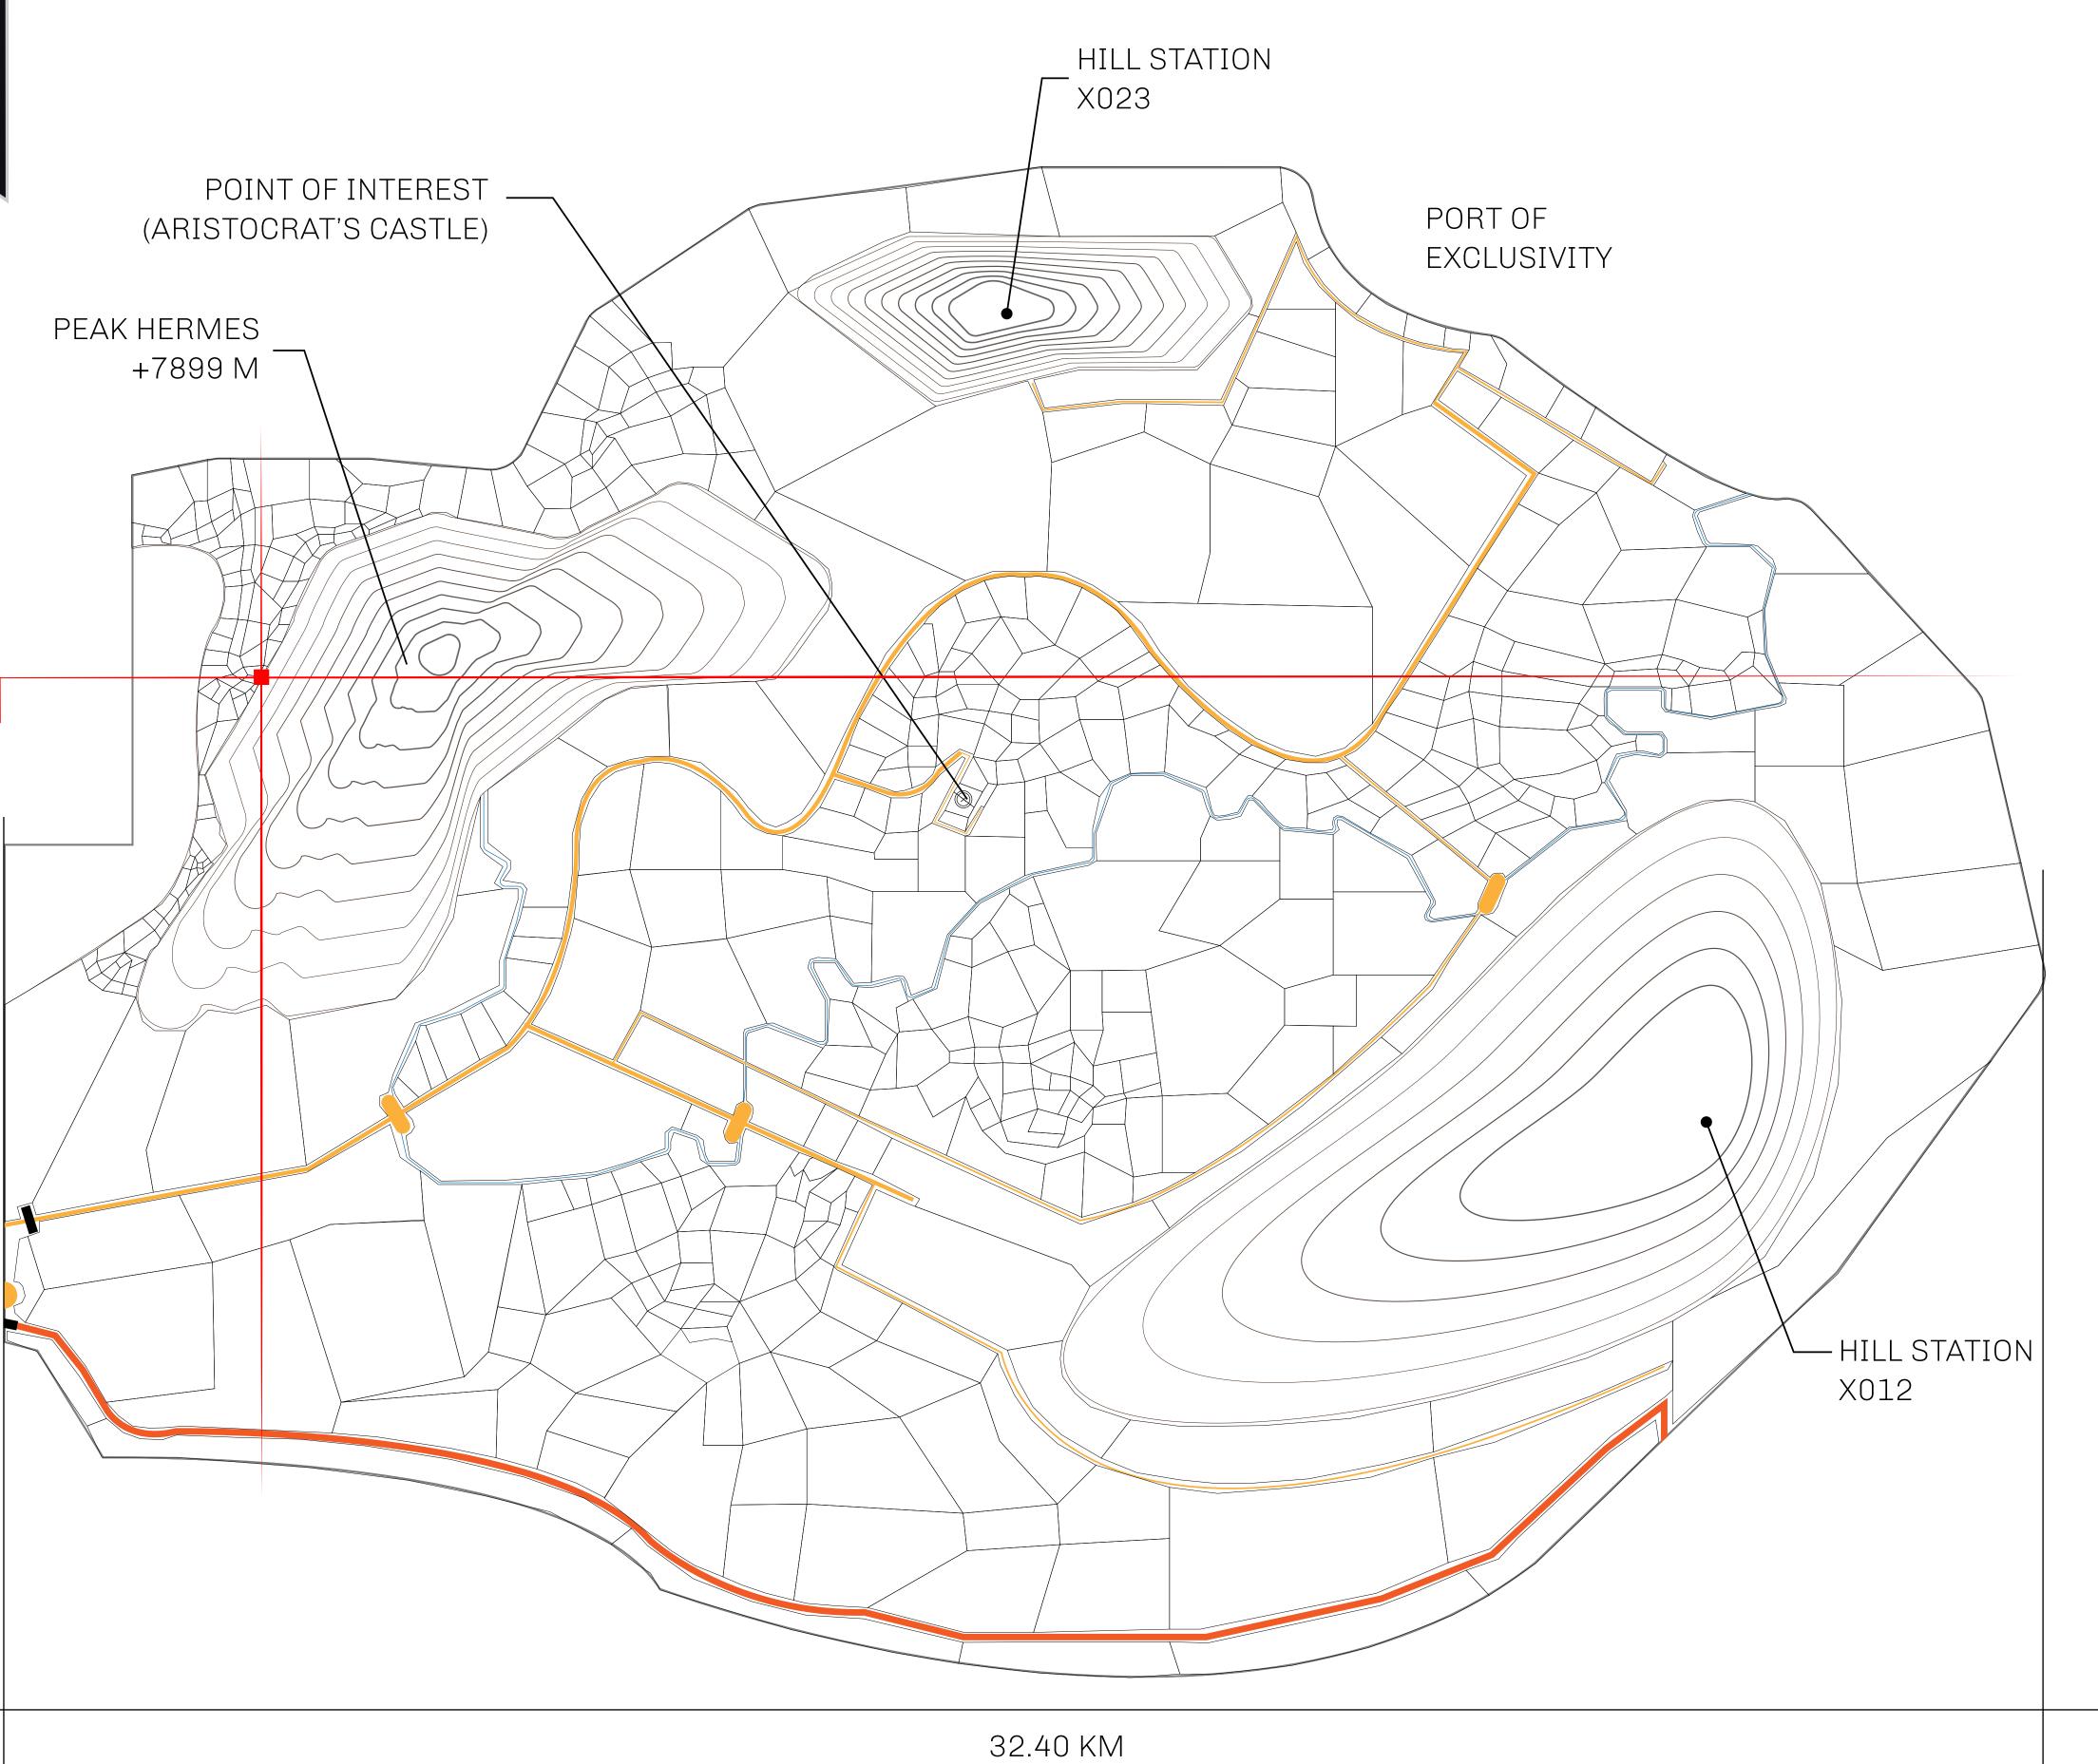

## GEOGRAPHY

COASTLINE
BORDERS
HIGHEST POINT
LOWEST POINT
PLOTS
SCALE

93.89 KM (58.34 MILES)

OCEAN, THE GREAT EMPIRE, SL

PEAK HERMES +7899 M

PORT OF EXCLUSIVITY 0 M

549

1:50000