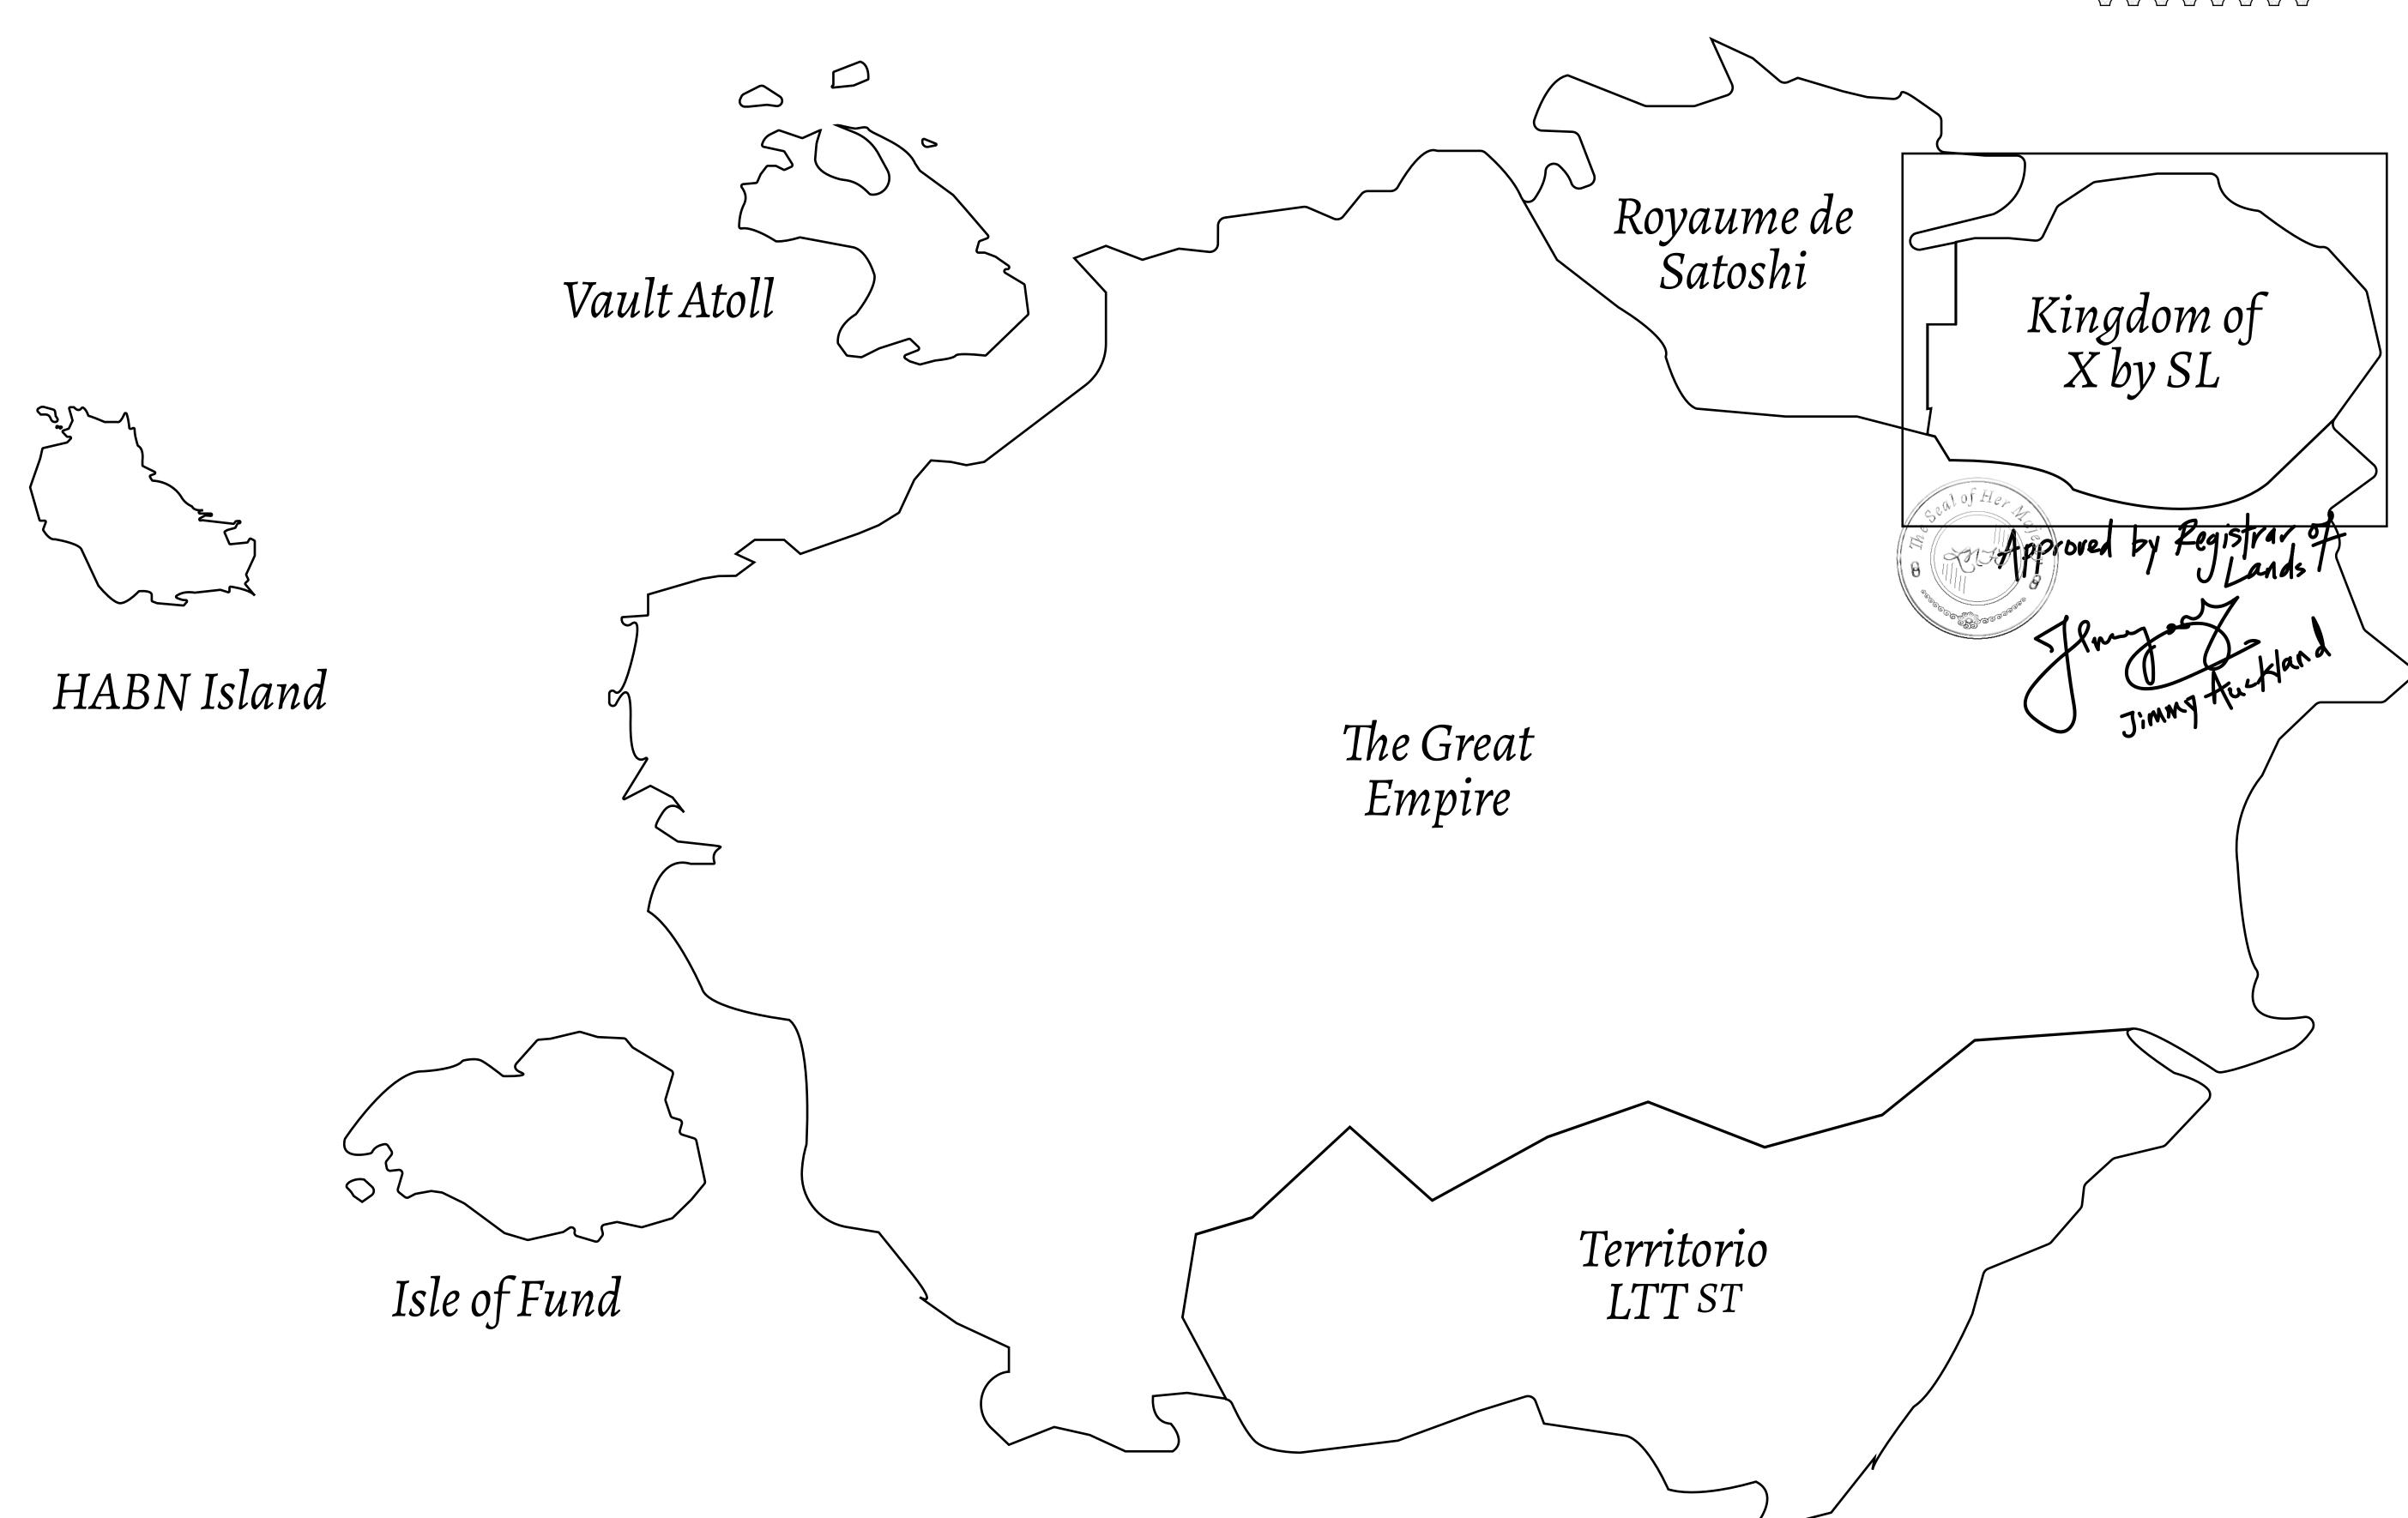

## GEOGRAPHY

COASTLINE
BORDERS
HIGHEST POINT
LOWEST POINT
PLOTS
SCALE

93.89 KM (58.34 MILES)

OCEAN, THE GREAT EMPIRE, SL

PEAK HERMES +7899 M

PORT OF EXCLUSIVITY 0 M

549

1:50000

## H.M. LNFT Land Registry

X366-221121

TITLE NUMBER

ADMINISTRATIVE AREA KINGDOM OF X BY SL

ISSUED 22 November 2021

SCALE **1/50000** 

Type W-XBYSL: Share of 0.5% of all X by SL sales and Satoshi's Lounge re-sales based on number of OWNER ENTITLEMENT

NFT Stories minted (rewarded in LTT); Automatic invite to X by SL; Mint 4 NFT Stories

PLOT X3

PLOTX366

BOUNDARY: 0.93 KM