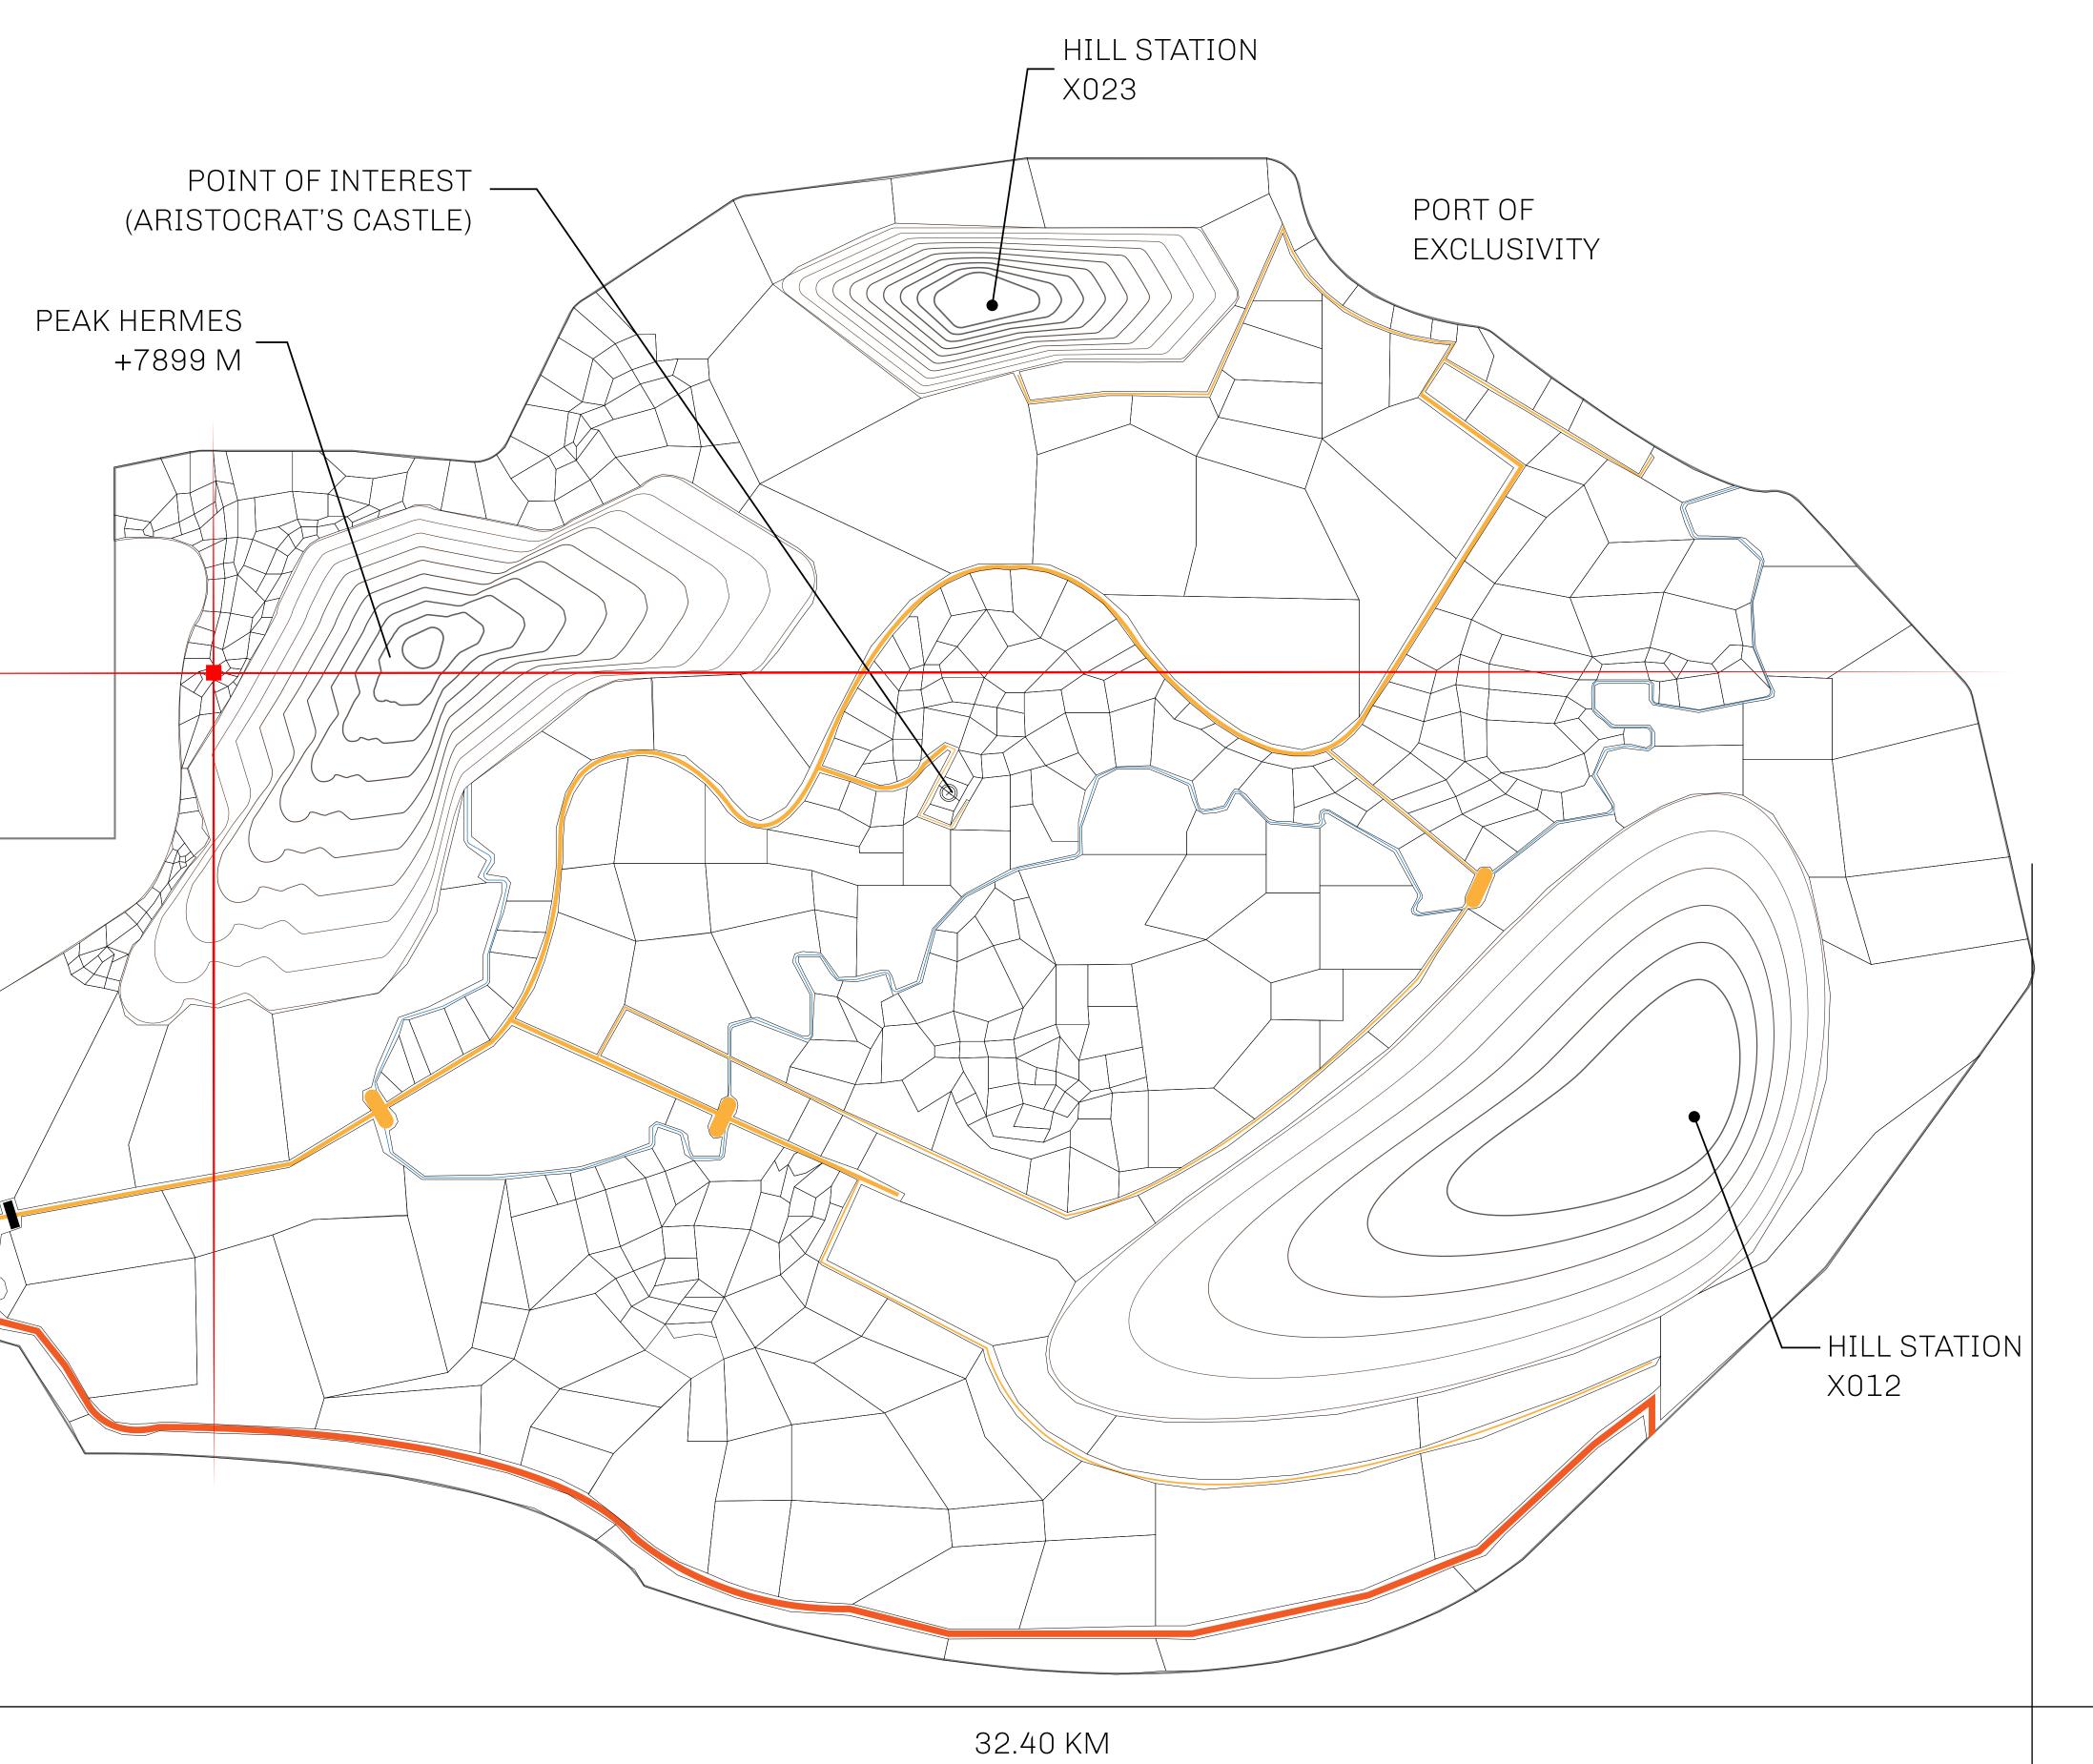

## GEOGRAPHY

COASTLINE
BORDERS
HIGHEST POINT
LOWEST POINT
PLOTS
SCALE

93.89 KM (58.34 MILES)

OCEAN, THE GREAT EMPIRE, SL

PEAK HERMES +7899 M

PORT OF EXCLUSIVITY 0 M

549

1:50000

## H.M. LNFT Land Registry

X366-221121

TITLE NUMBER

ADMINISTRATIVE AREA KINGDOM OF X BY SL

ISSUED 22 November 2021

SCALE **1/50000** 

Type W-XBYSL: Share of 0.5% of all X by SL sales and Satoshi's Lounge re-sales based on number of OWNER ENTITLEMENT