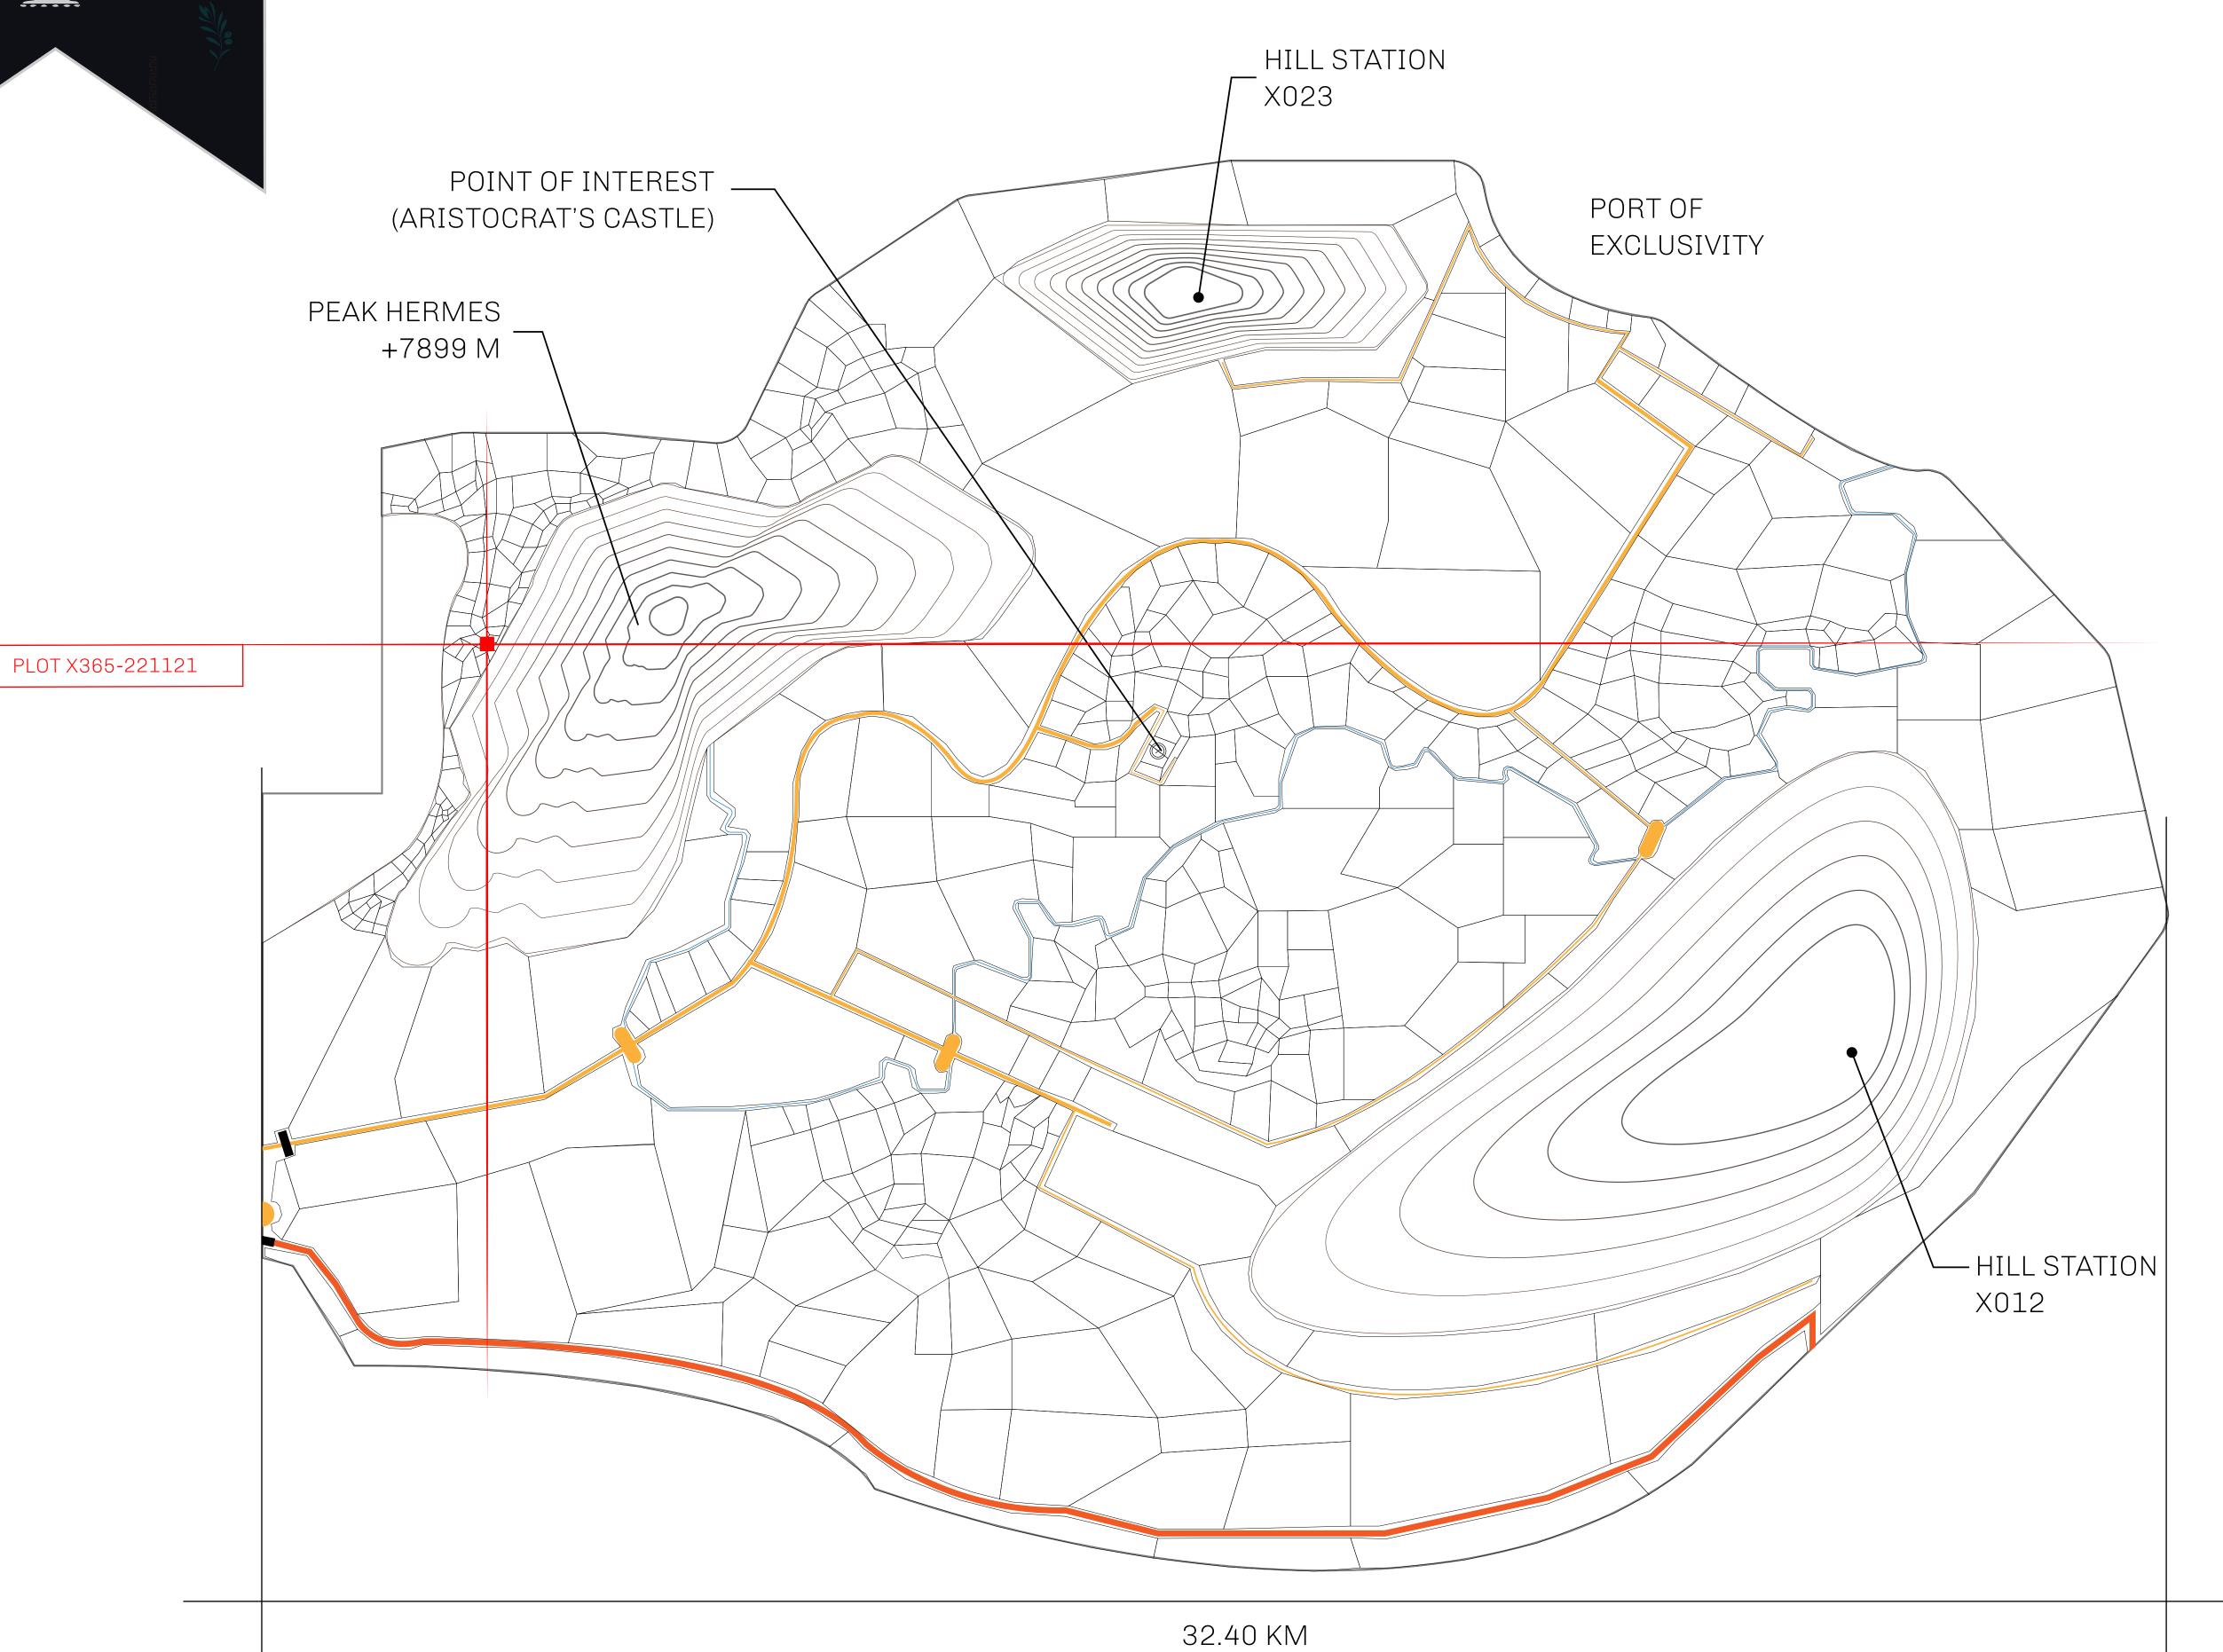

## GEOGRAPHY

COASTLINE
BORDERS
HIGHEST POINT
LOWEST POINT
PLOTS
SCALE

93.89 KM (58.34 MILES)

OCEAN, THE GREAT EMPIRE, SL

PEAK HERMES +7899 M

PORT OF EXCLUSIVITY 0 M

549

1:50000

## H.M. LNFT Land Registry

X365-221121

TITLE NUMBER

ADMINISTRATIVE AREA

KINGDOM OF X BY SL

ISSUED 22 November 2021

PL0T X368

SCALE **1/50000** 

Type W-XBYSL: Share of 0.5% of all X by SL sales and Satoshi's Lounge re-sales based on number of NFT Stories minted (rewarded in LTT); Automatic invite to X by SL; Mint 4 NFT Stories

X366

PLOT X365

BOUNDARY: 0.82 KM

PLOT X363

PLOT X364

PEAK HERMES +7899 M