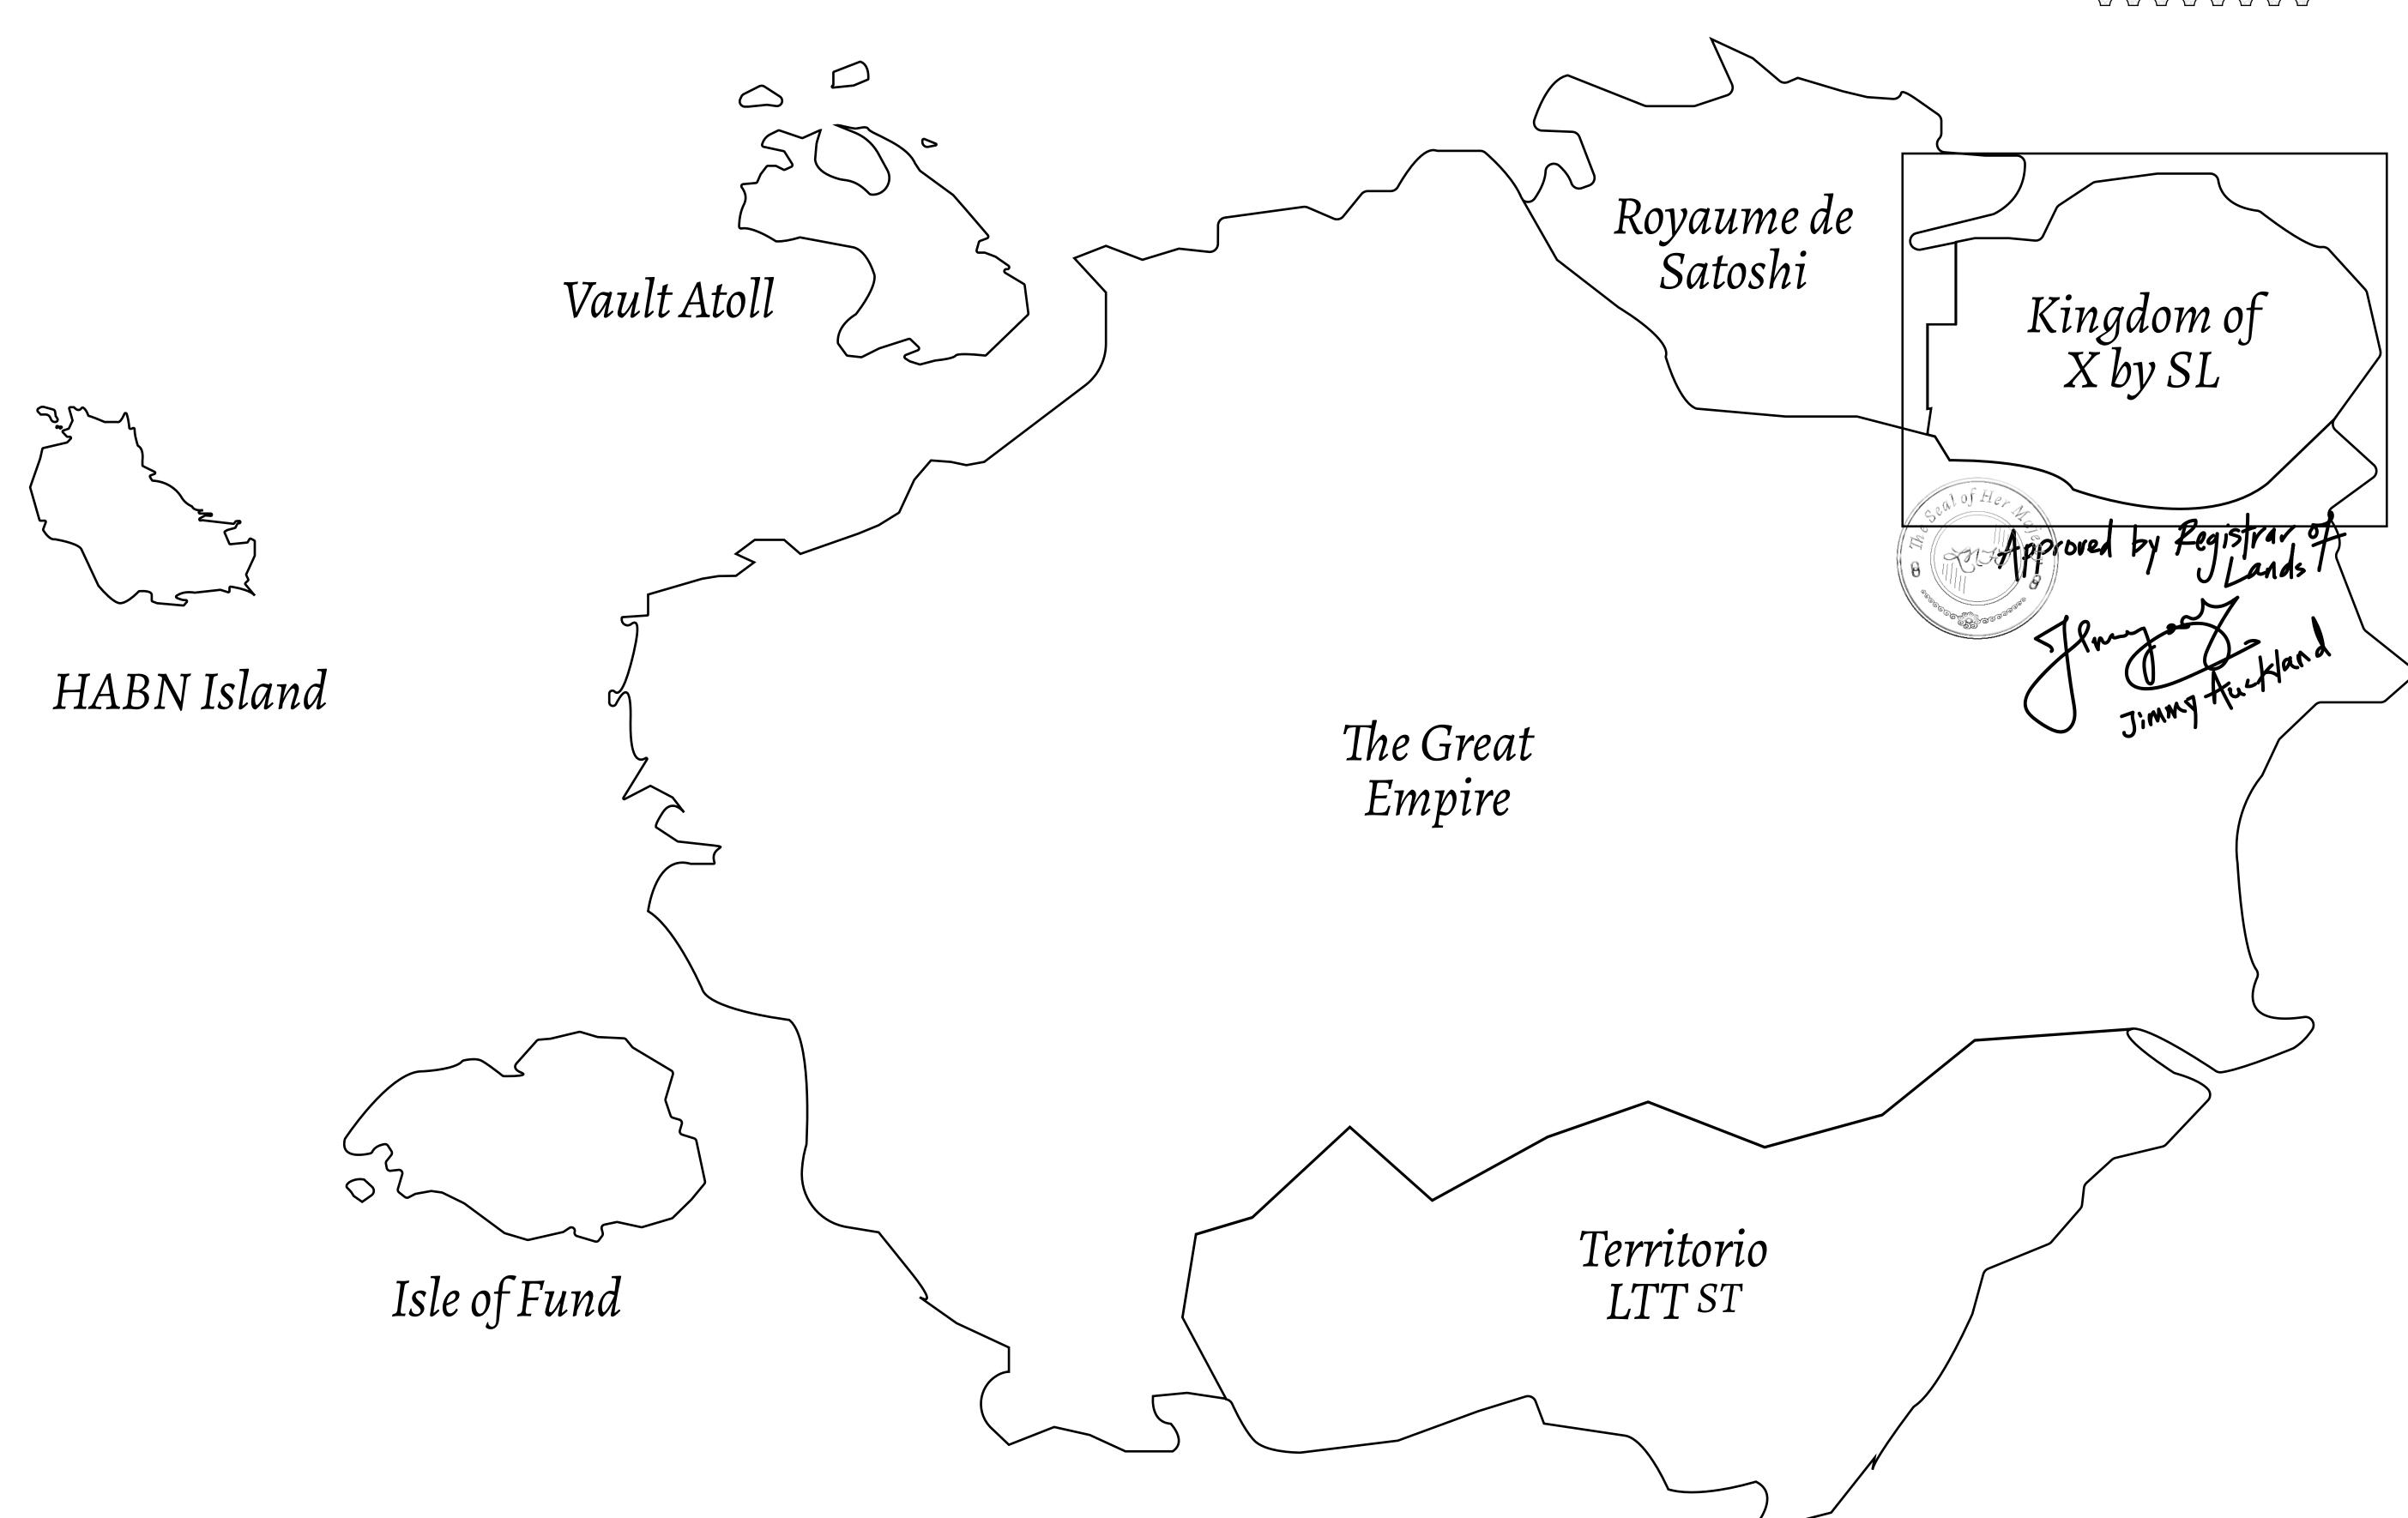

## GEOGRAPHY

COASTLINE
BORDERS
HIGHEST POINT
LOWEST POINT
PLOTS
SCALE

93.89 KM (58.34 MILES)

OCEAN, THE GREAT EMPIRE, SL

PEAK HERMES +7899 M

PORT OF EXCLUSIVITY 0 M

549

1:50000

## H.M. LNFT Land Registry

X365-221121

TITLE NUMBER

ADMINISTRATIVE AREA

KINGDOM OF X BY SL

ISSUED 22 November 2021

PL0T X368

SCALE **1/50000** 

Type W-XBYSL: Share of 0.5% of all X by SL sales and Satoshi's Lounge re-sales based on number of NFT Stories minted (rewarded in LTT); Automatic invite to X by SL; Mint 4 NFT Stories

X366

PLOT X365

BOUNDARY: 0.82 KM

PLOT X363

PLOT X364

PEAK HERMES +7899 M