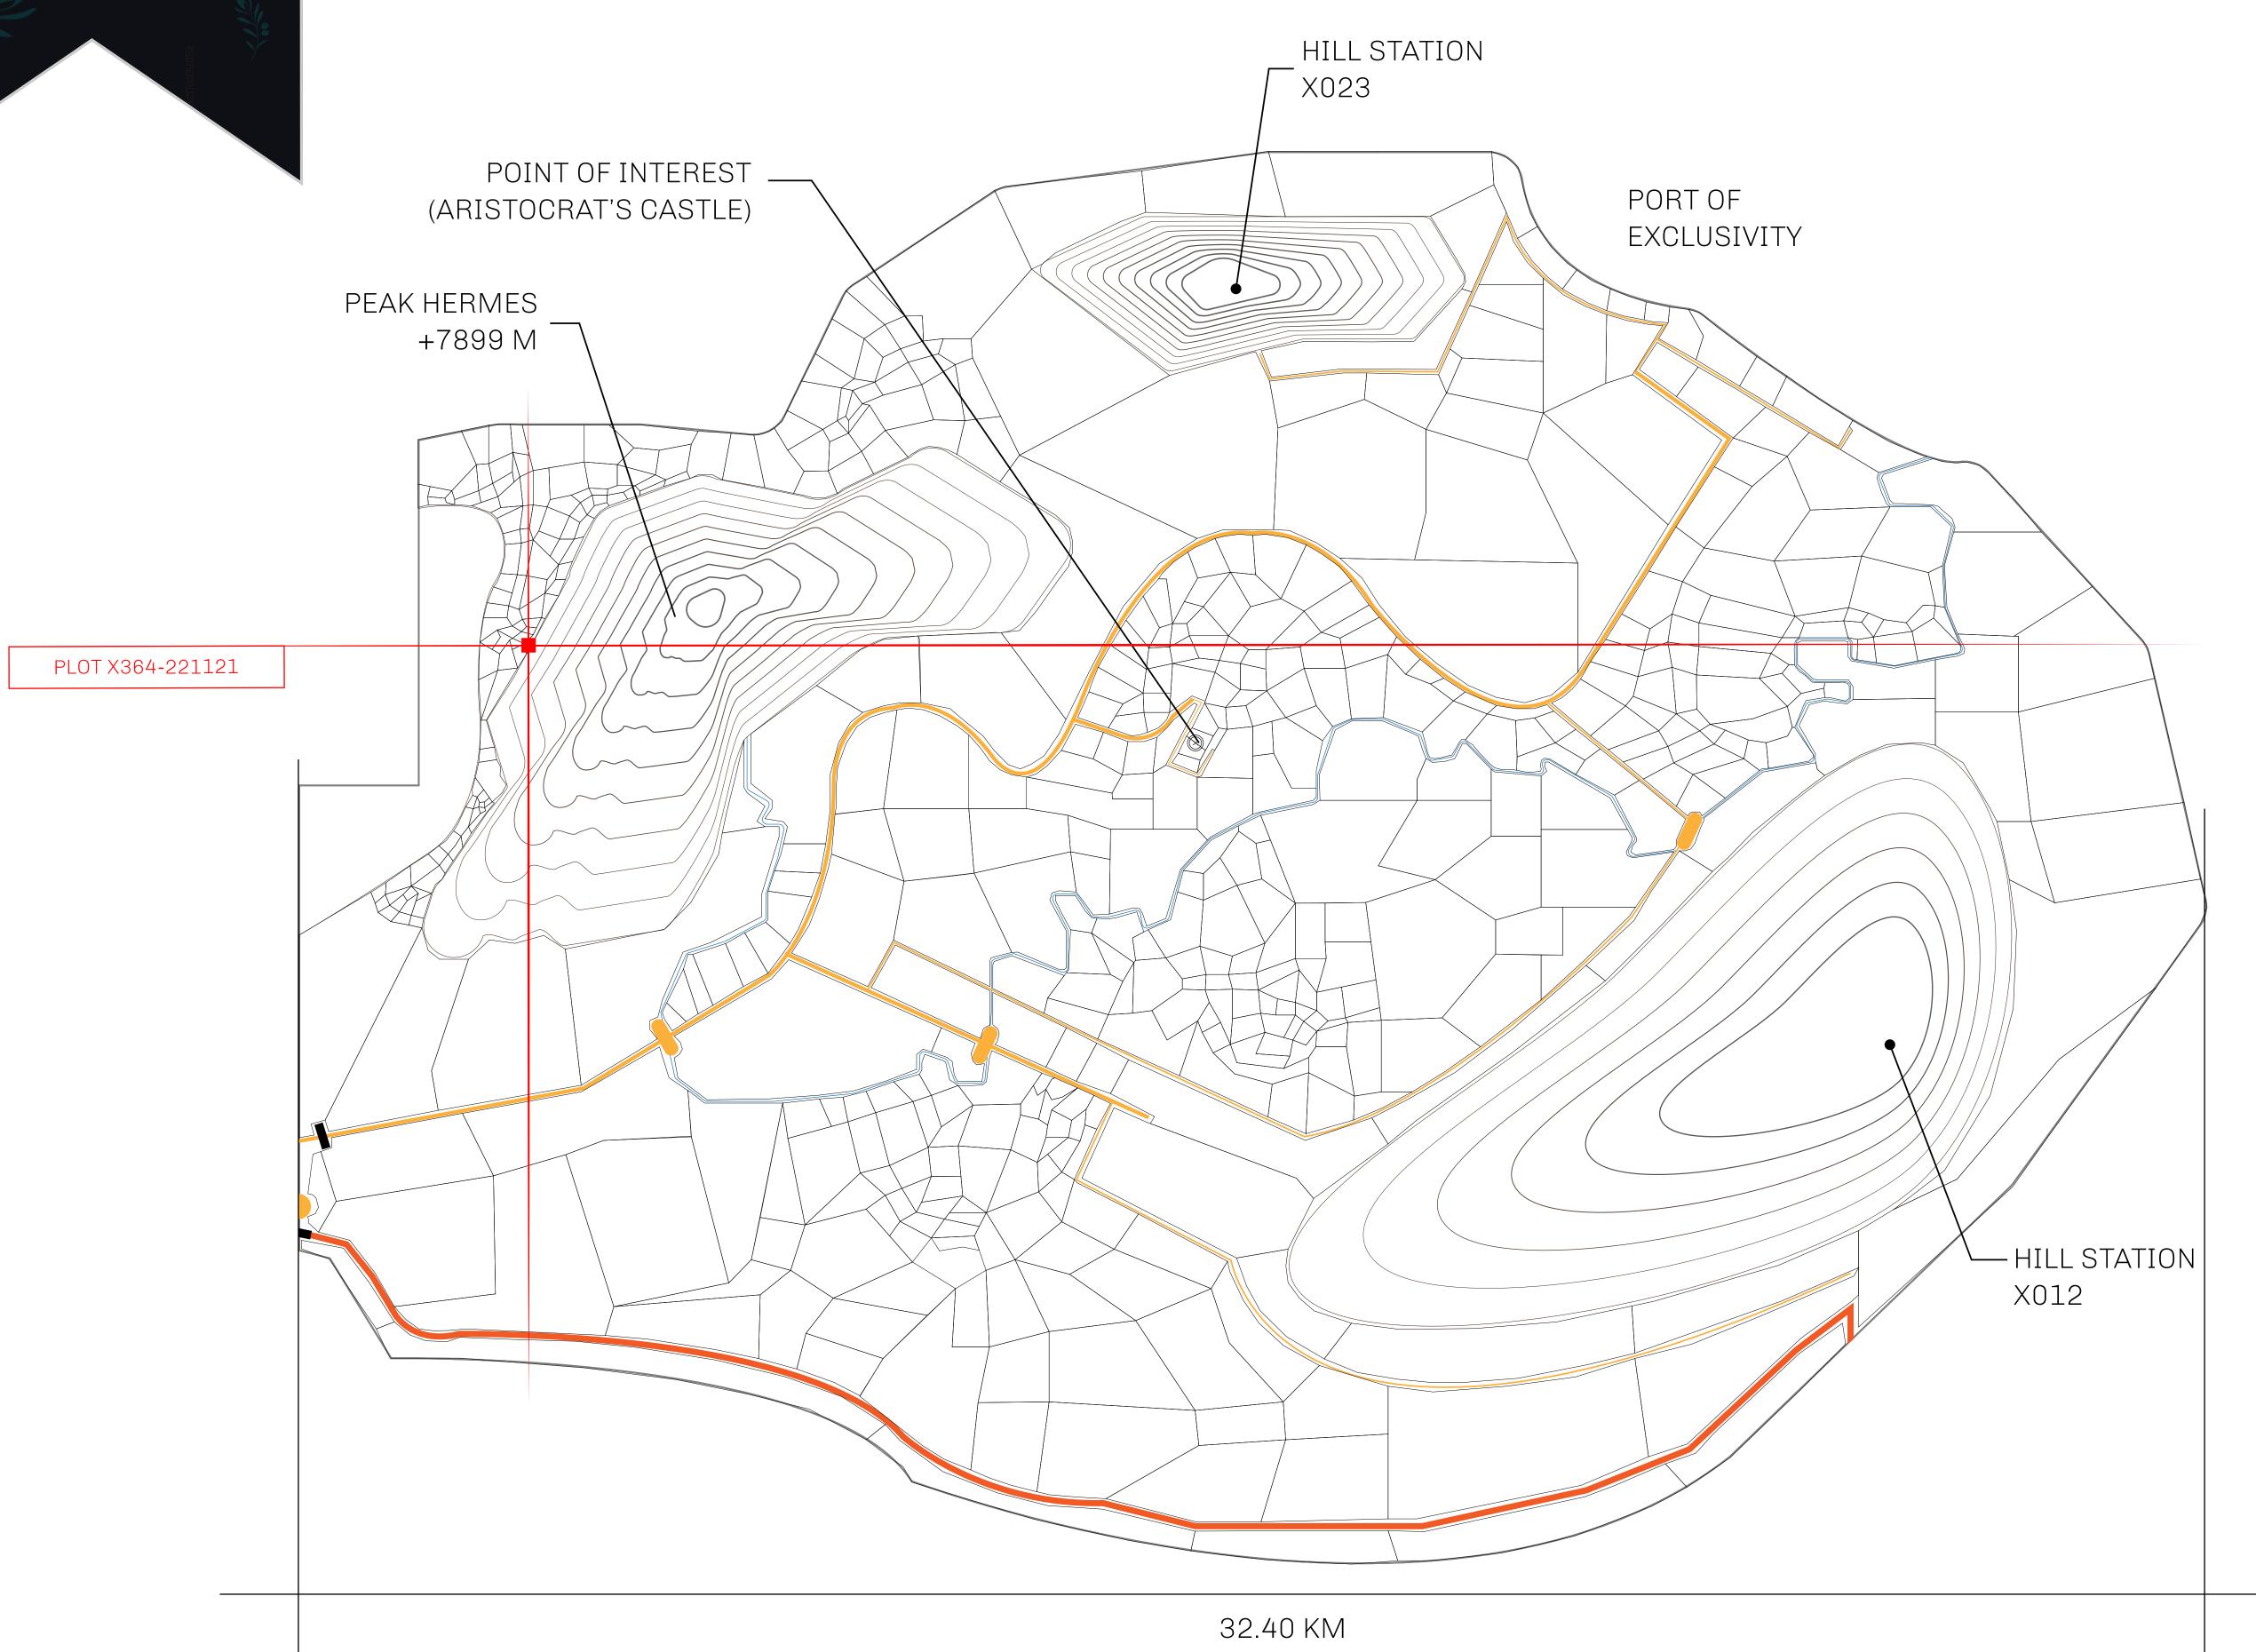

## GEOGRAPHY

COASTLINE
BORDERS
HIGHEST POINT
LOWEST POINT
PLOTS
SCALE

93.89 KM (58.34 MILES)

OCEAN, THE GREAT EMPIRE, SL

PEAK HERMES +7899 M

PORT OF EXCLUSIVITY 0 M

549

1:50000

| H.M. LNFT Land Registry |                    | TITLE NUMBER                                           |                                          |  |
|-------------------------|--------------------|--------------------------------------------------------|------------------------------------------|--|
|                         |                    | X364-221121                                            | goal of Herricity                        |  |
| ADMINISTRATIVE AREA     | KINGDOM OF X BY SL | ISSUED <b>22 November 2021 6.</b> SCALE <b>1/50000</b> | 8 Sala Sala Sala Sala Sala Sala Sala Sal |  |