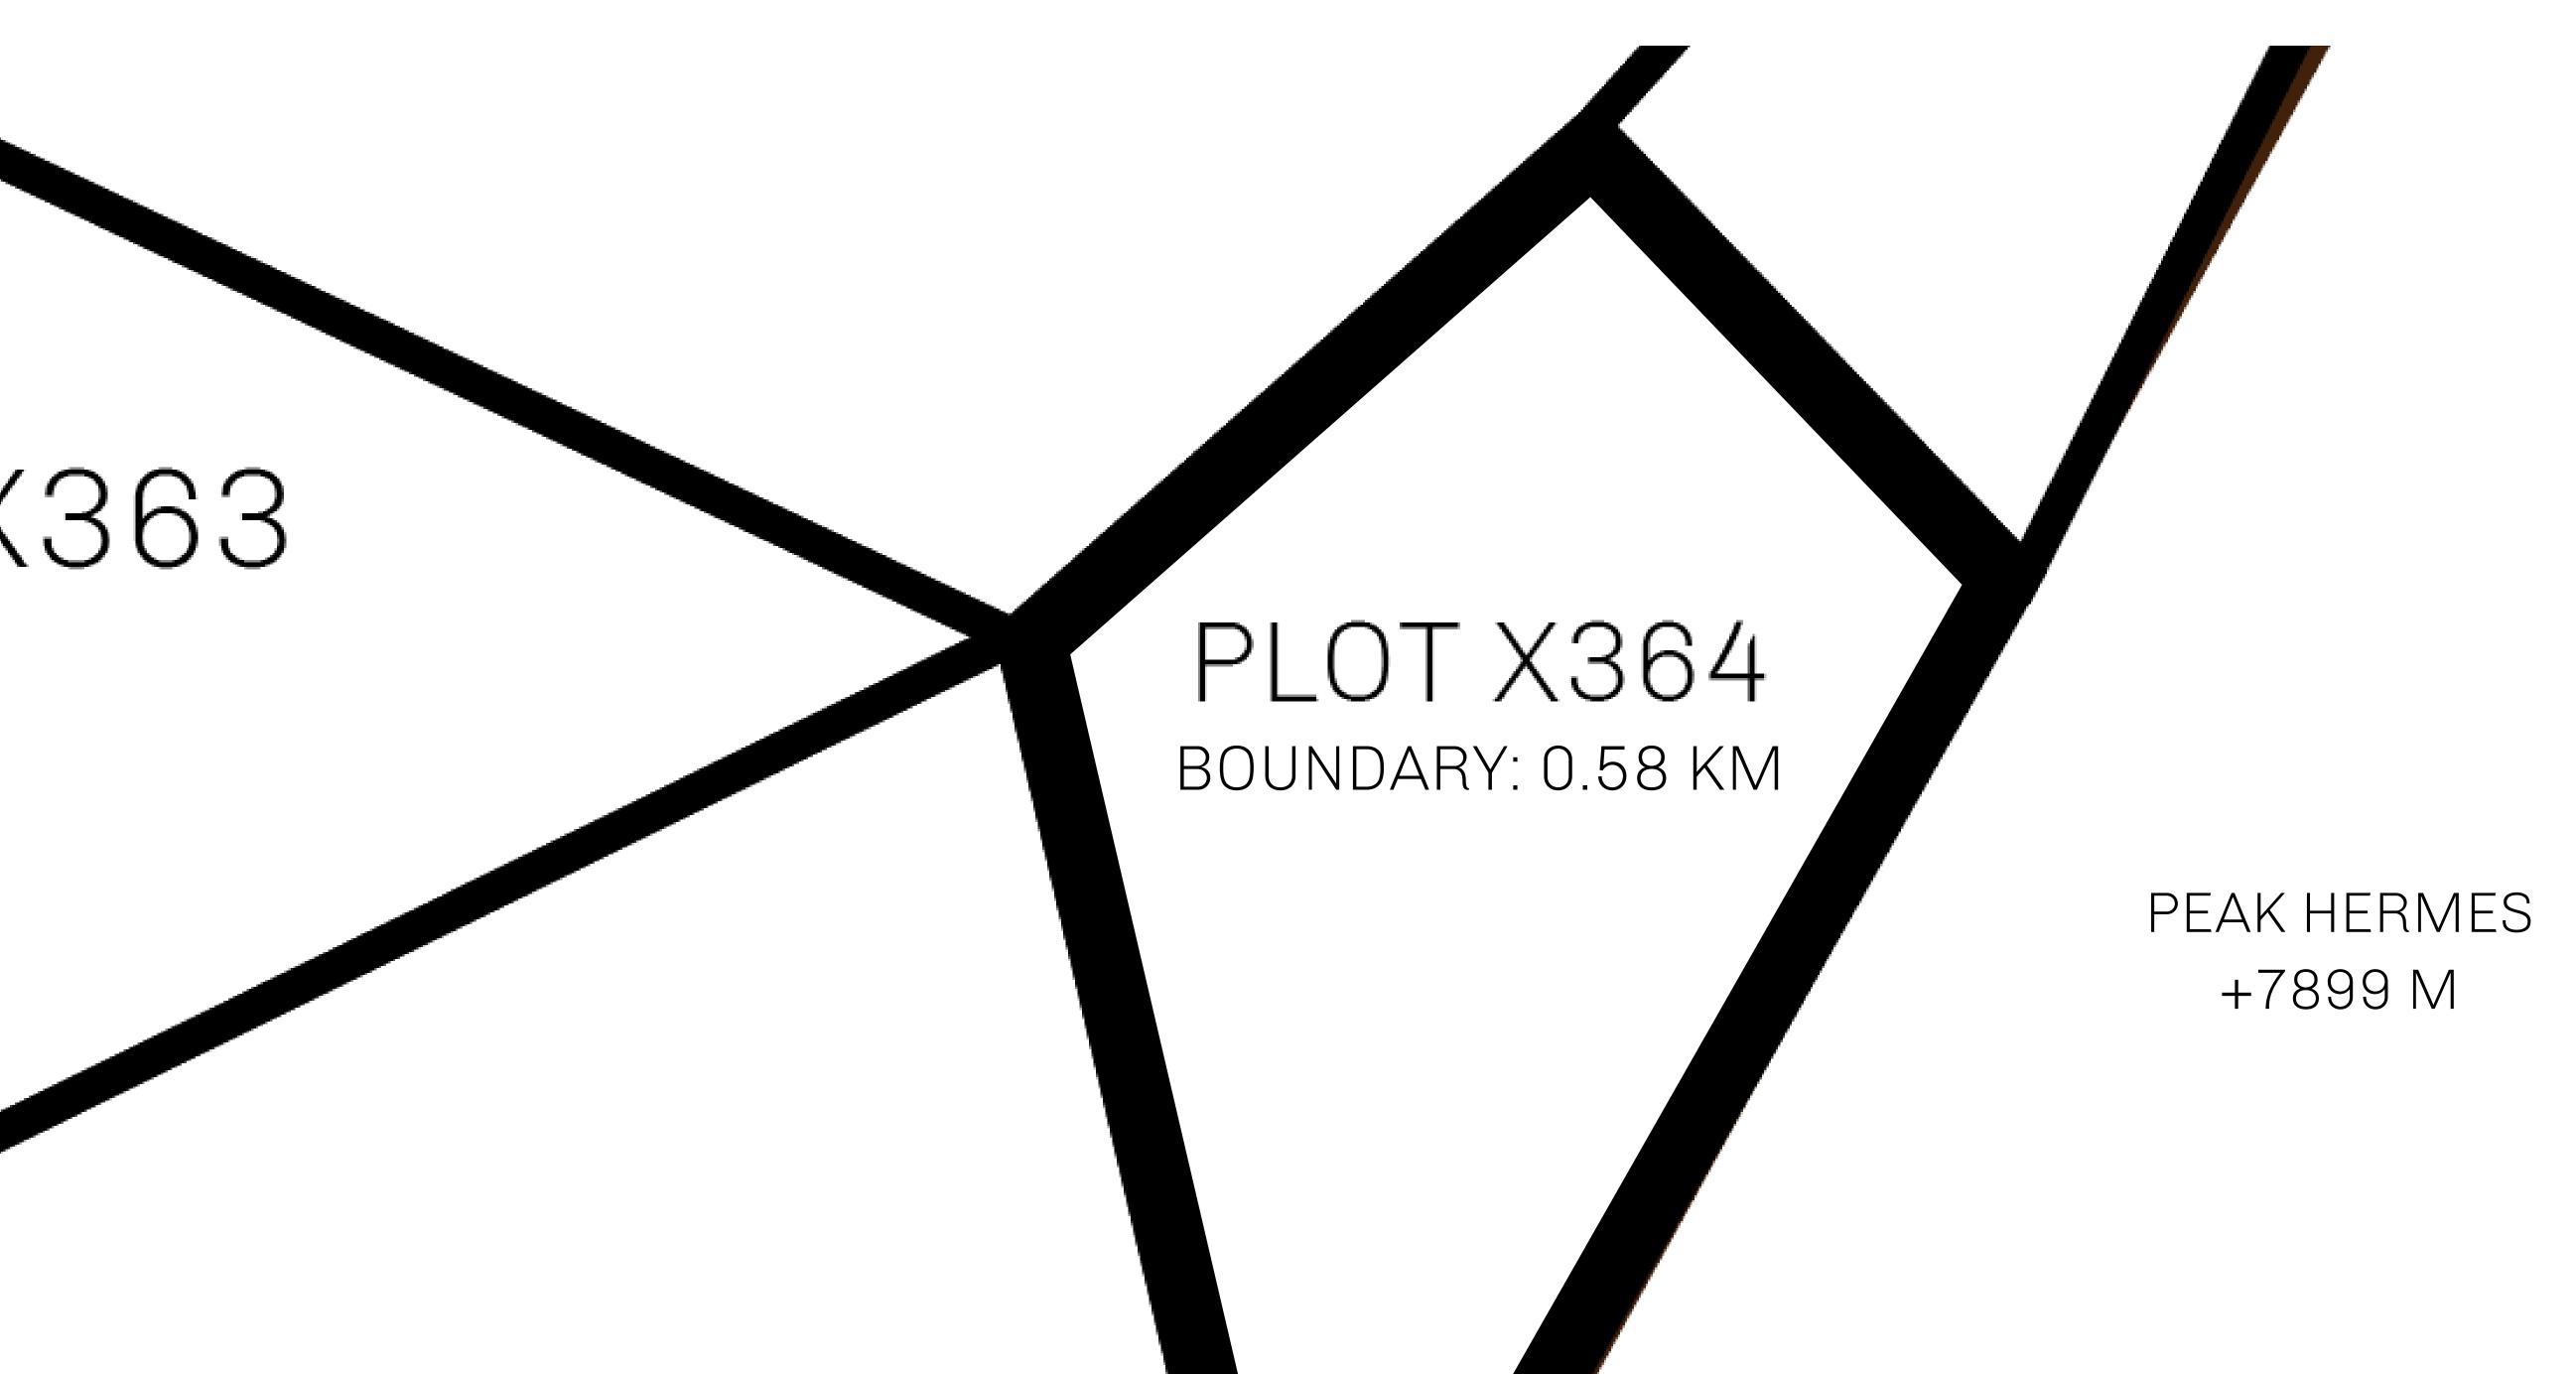

| H.M. LNFT Land Registry |                    | TITLE NUMBER                                           |                                          |  |
|-------------------------|--------------------|--------------------------------------------------------|------------------------------------------|--|
|                         |                    | X364-221121                                            | goal of Herricity                        |  |
| ADMINISTRATIVE AREA     | KINGDOM OF X BY SL | ISSUED <b>22 November 2021 6.</b> SCALE <b>1/50000</b> | 8 Sala Sala Sala Sala Sala Sala Sala Sal |  |