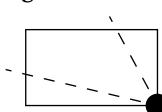

## OFFICIAL PERSPECTIVE SHEET FOR FILING

Indicate vantage point for each drawing. Copy and mark each sheet required prior to filing.

Guide - Vantage point should be indicated as shown in the diagram: