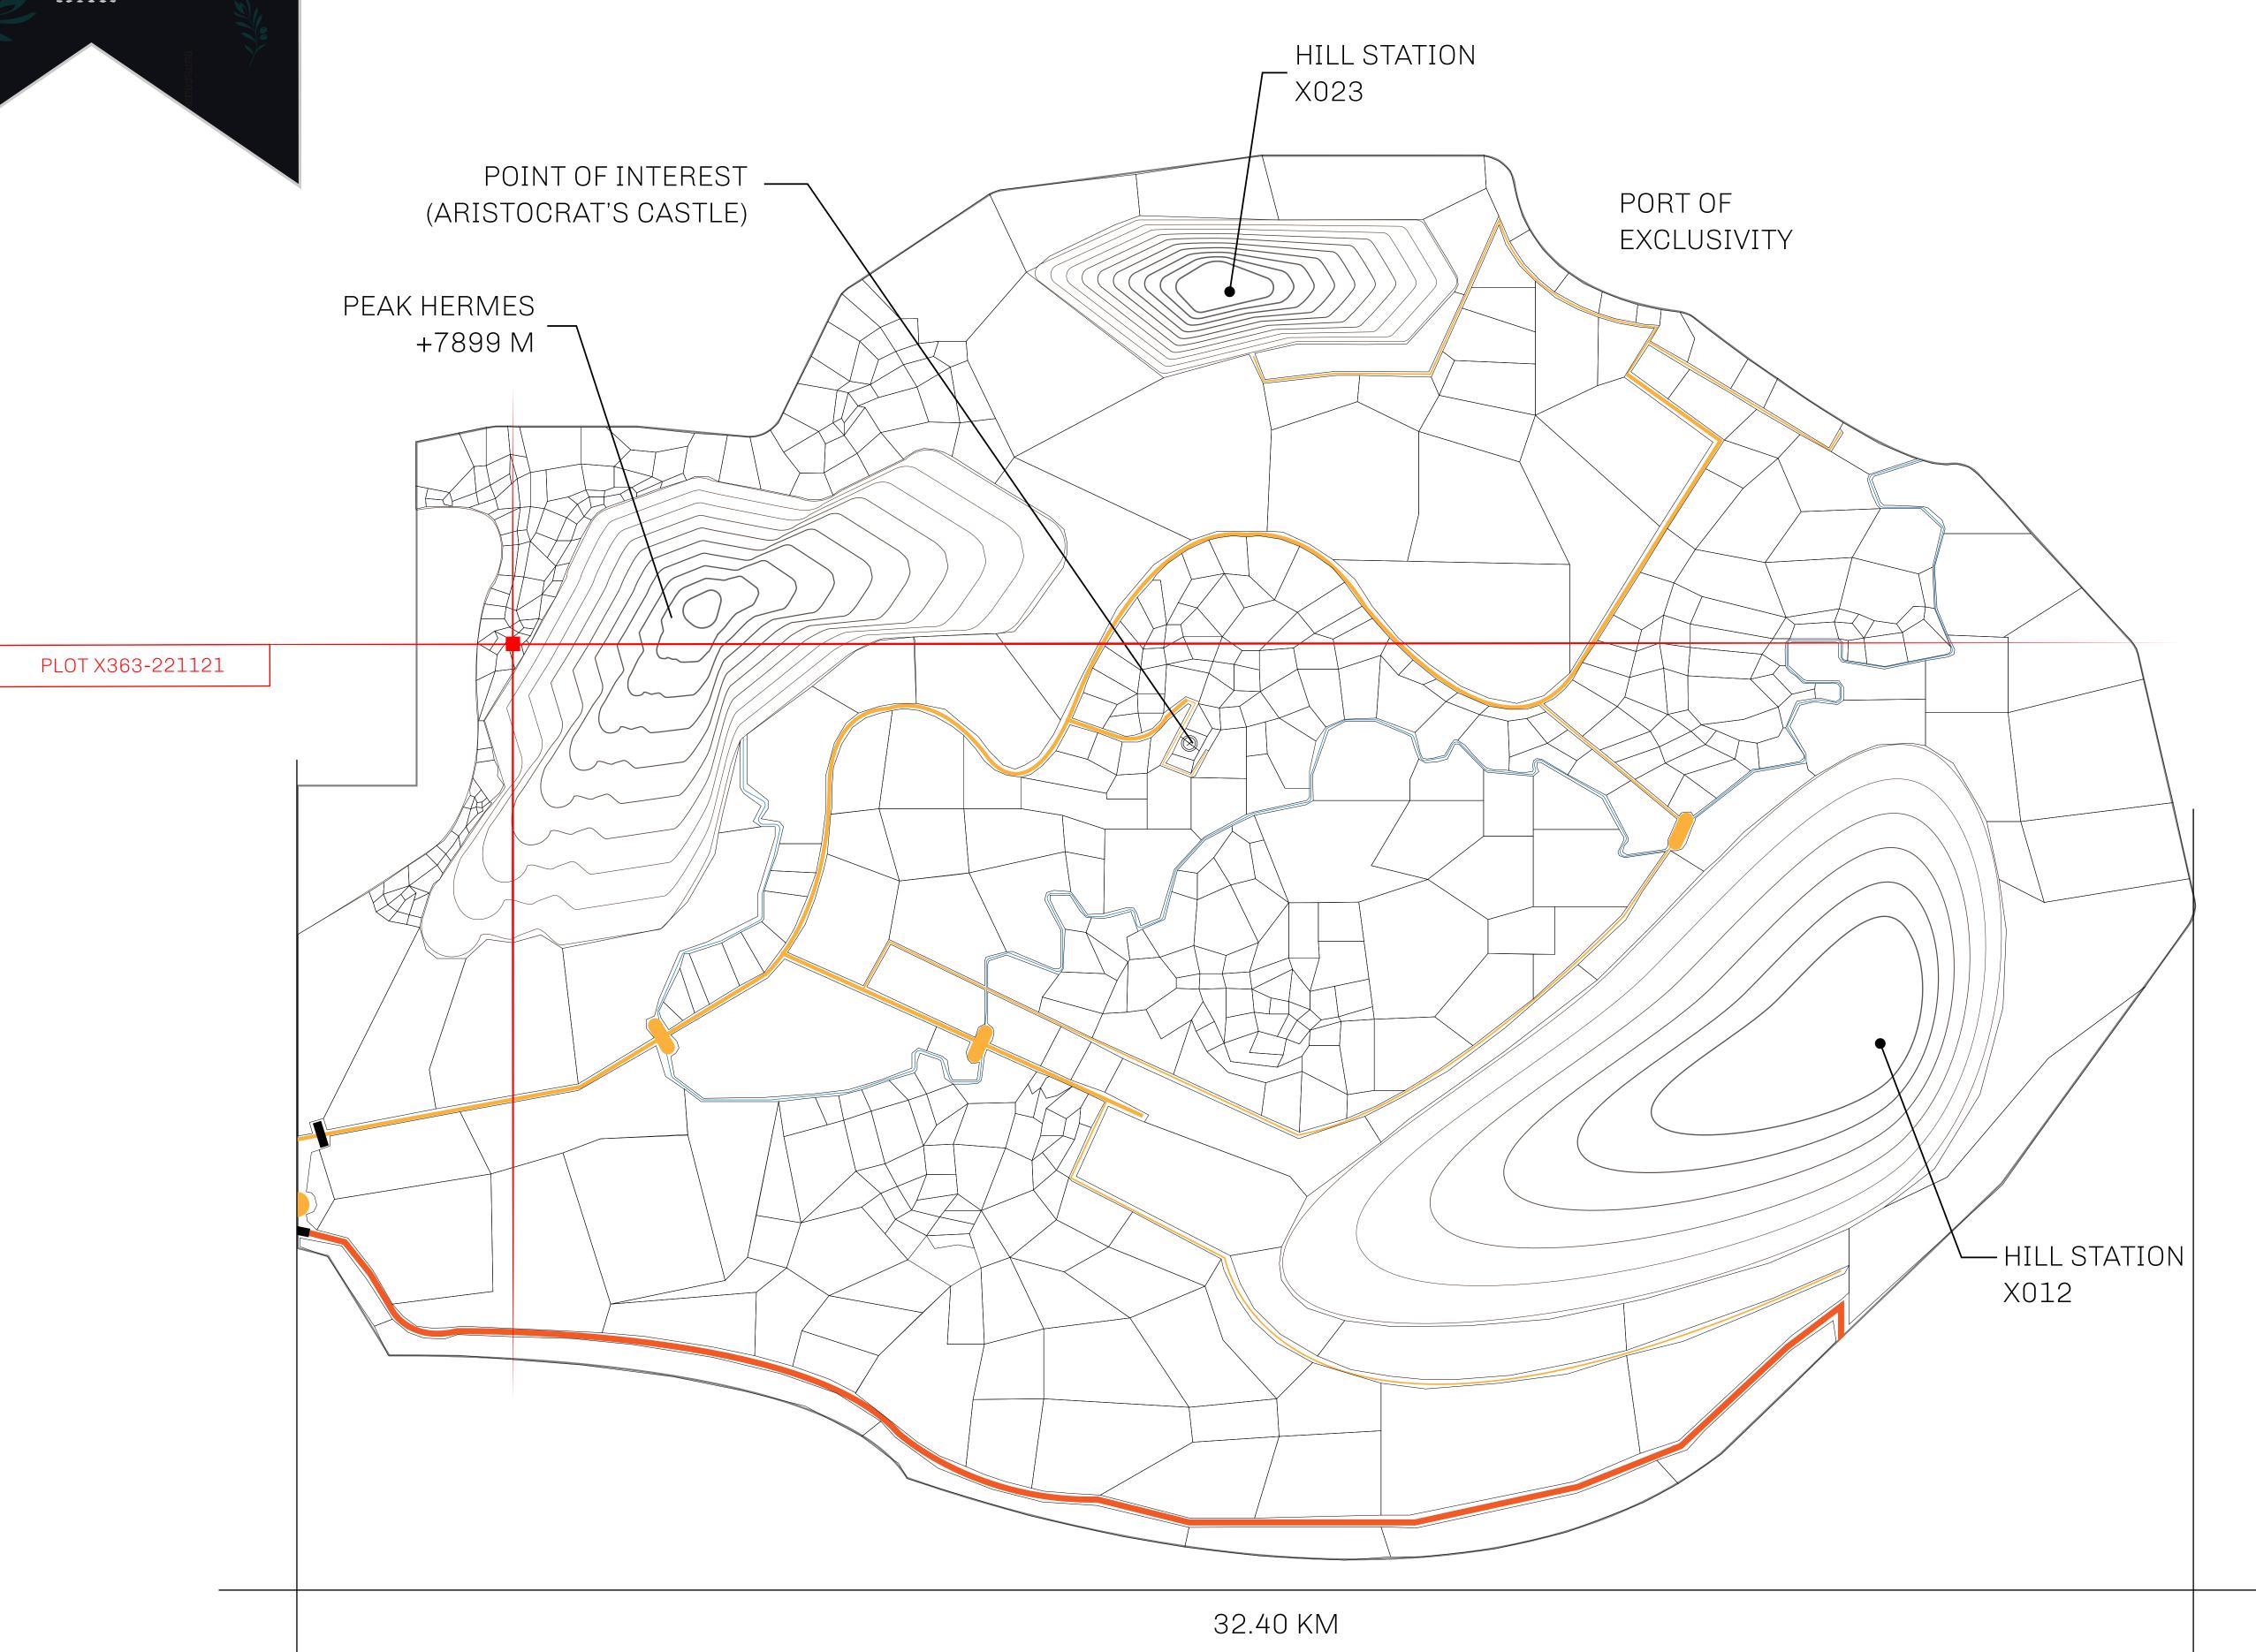

## GEOGRAPHY

COASTLINE
BORDERS
HIGHEST POINT
LOWEST POINT
PLOTS
SCALE

93.89 KM (58.34 MILES)

OCEAN, THE GREAT EMPIRE, SL

PEAK HERMES +7899 M

PORT OF EXCLUSIVITY 0 M

549

1:50000