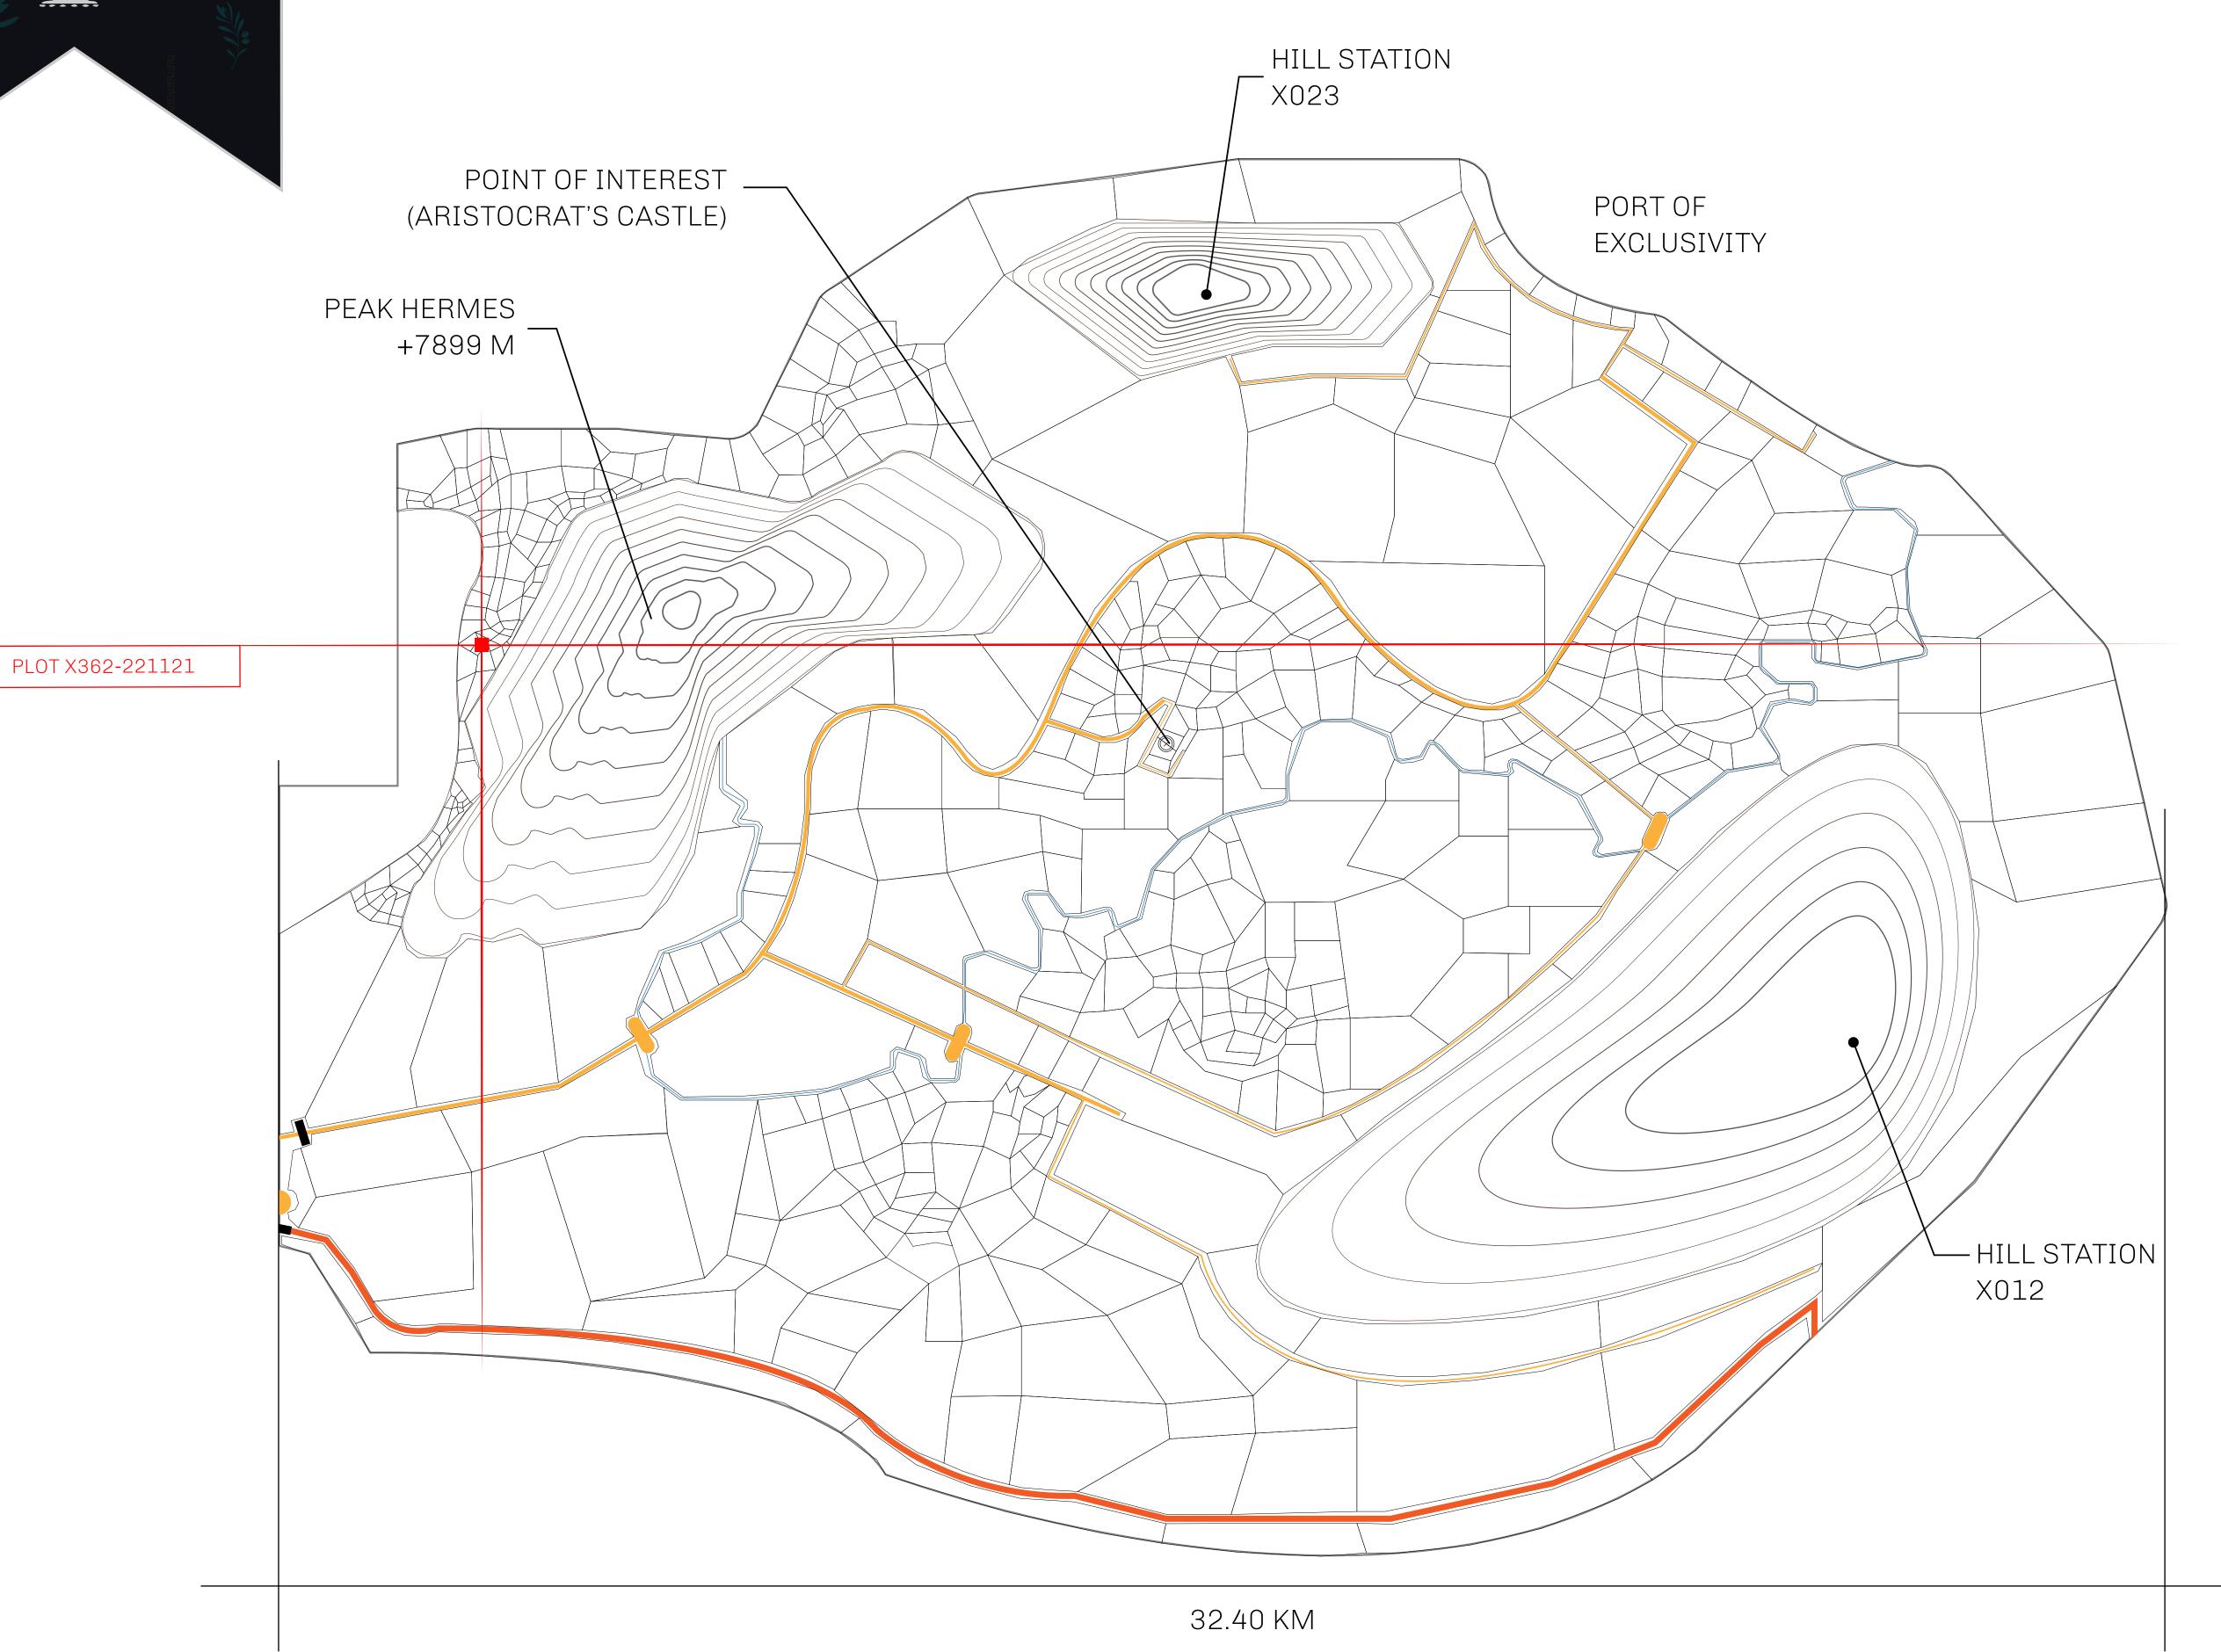

## GEOGRAPHY

COASTLINE
BORDERS
HIGHEST POINT
LOWEST POINT
PLOTS
SCALE

93.89 KM (58.34 MILES)

OCEAN, THE GREAT EMPIRE, SL

PEAK HERMES +7899 M

PORT OF EXCLUSIVITY 0 M

549

1:50000