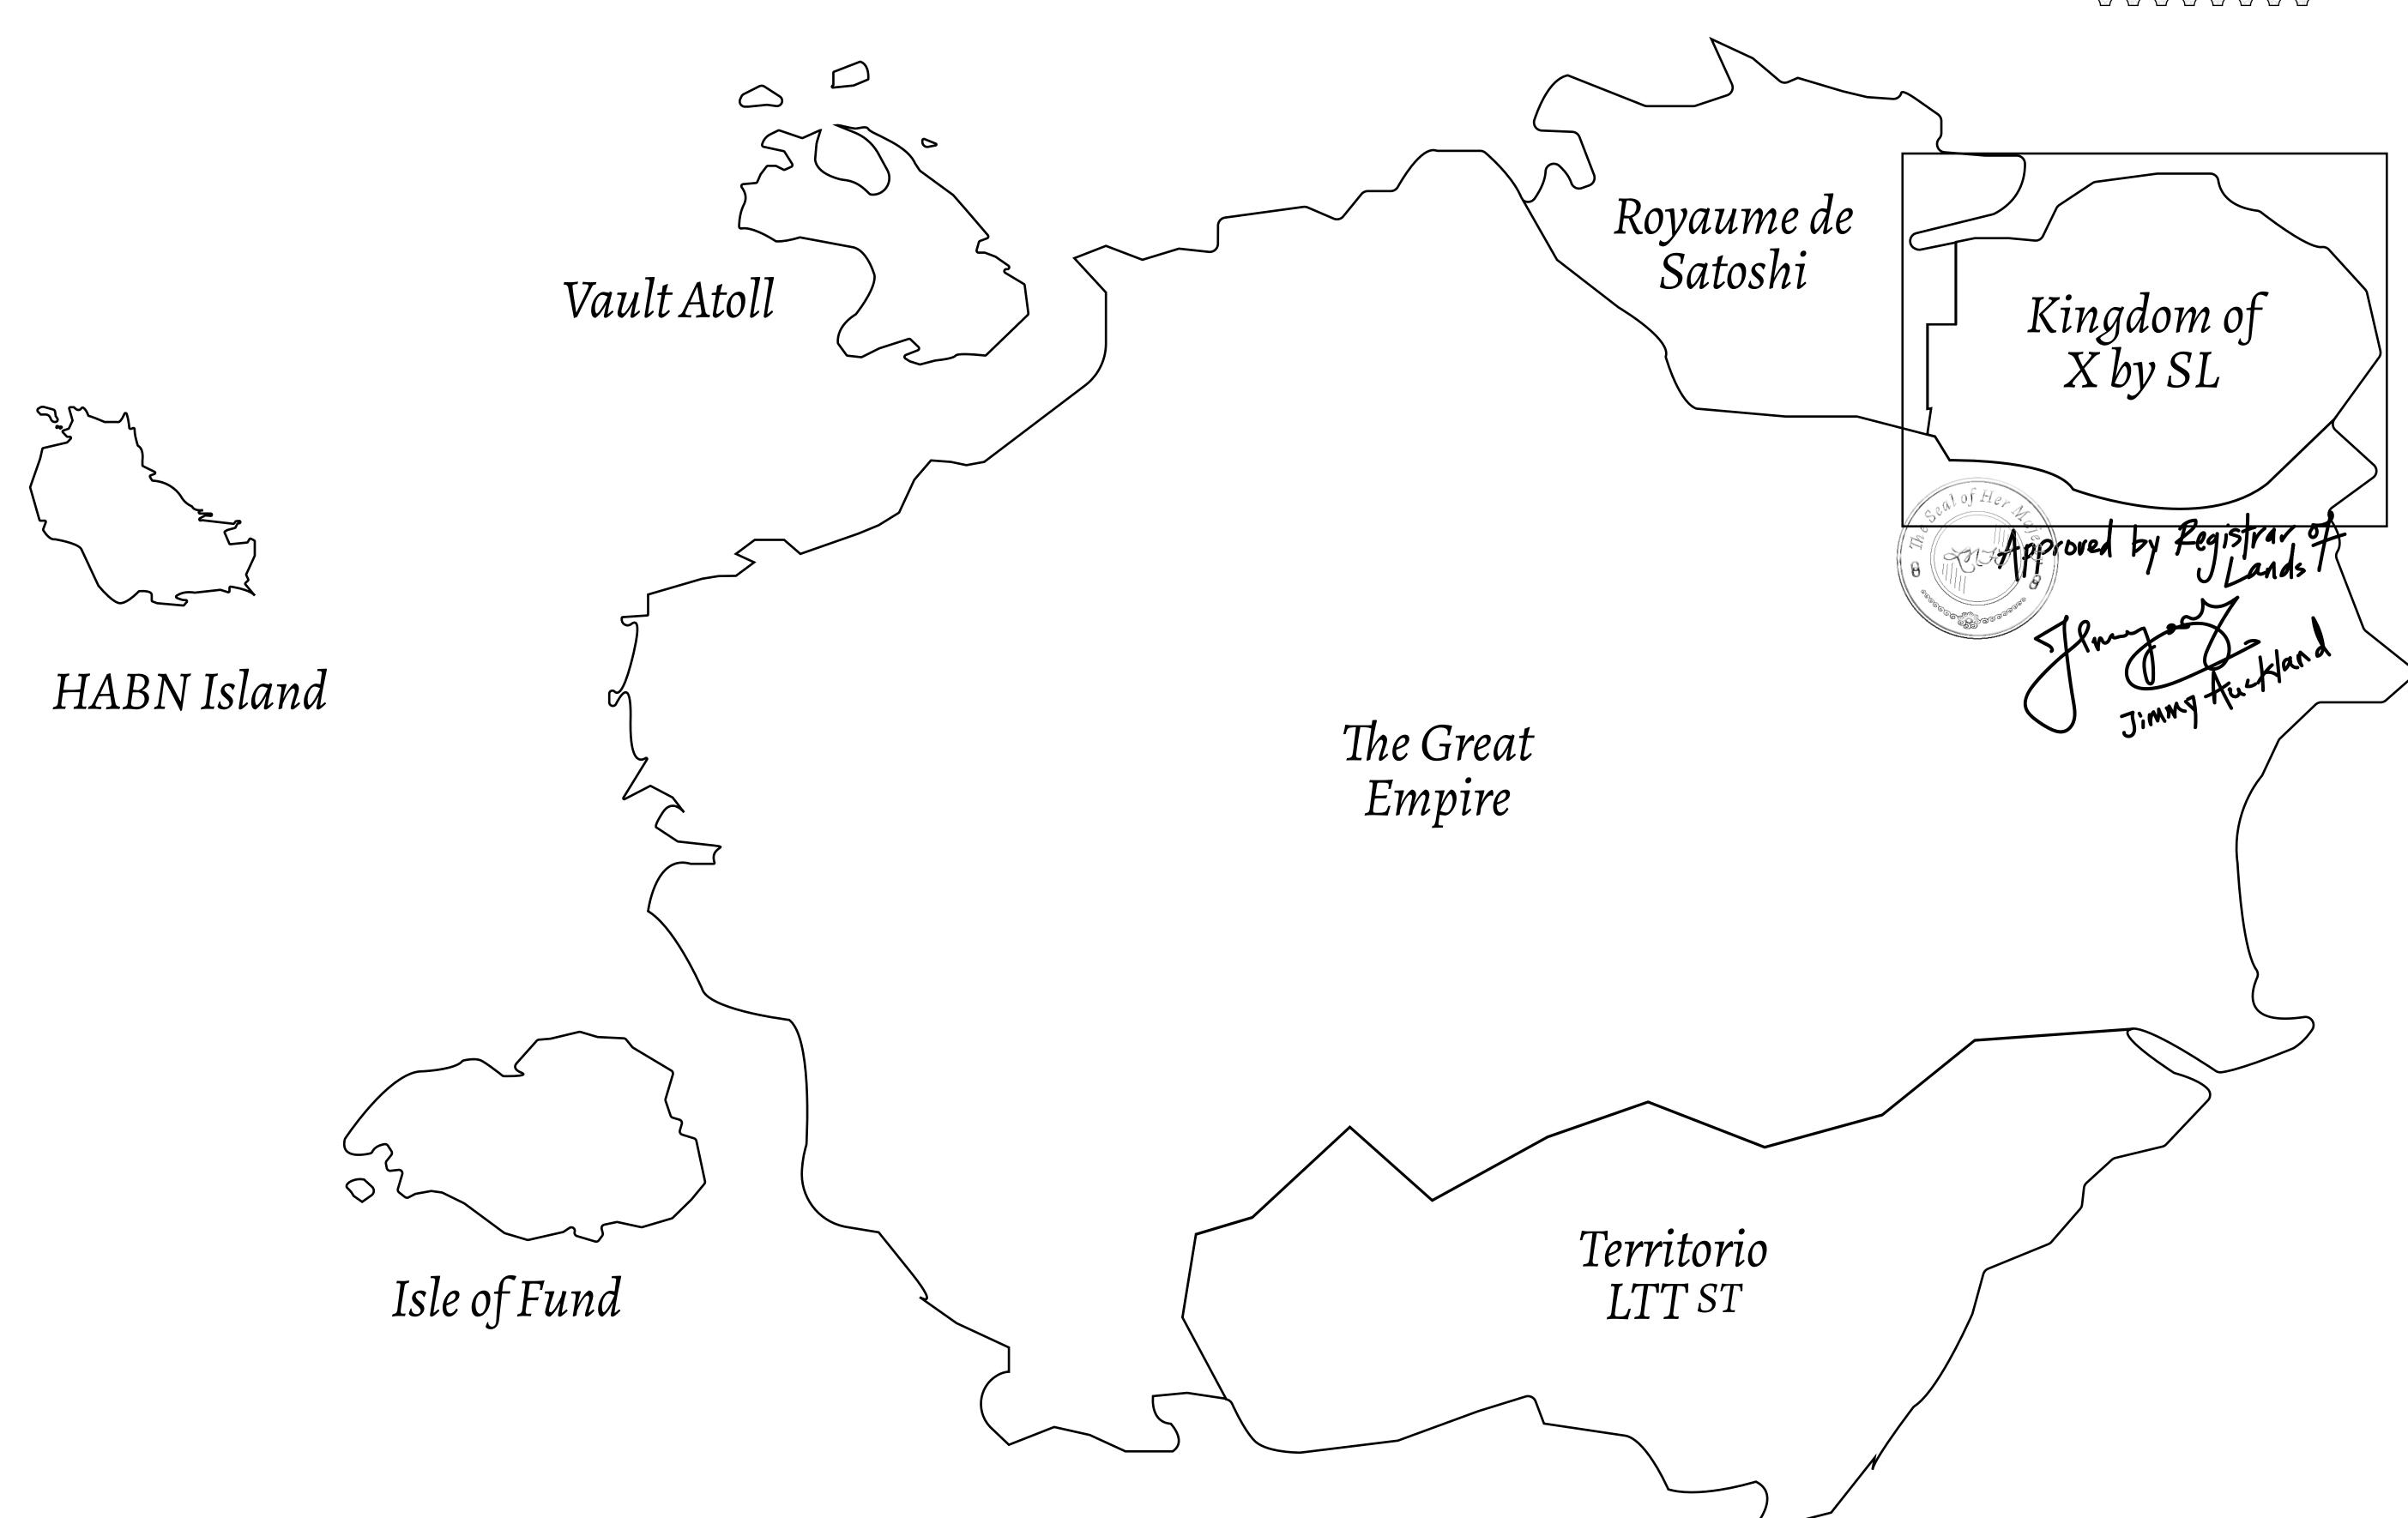

## THE ARISTOCRATS

The richest state in Loot NFT World. Special tablets are used to conduct high value auctions at galas and special events. The aristocrats donate 7% of their earnings to the Stakers, a special group of people, from the Great Empire. Ever since the marriage of the Sultan's daughter and the prince of X by SL, the Kingdom also donates 3% of its earnings to the Royaume De Satoshi.

## GEOGRAPHY

COASTLINE
BORDERS
HIGHEST POINT
LOWEST POINT
PLOTS
SCALE

93.89 KM (58.34 MILES)

OCEAN, THE GREAT EMPIRE, SL

PEAK HERMES +7899 M

PORT OF EXCLUSIVITY 0 M

549

1:50000

## H.M. LNFT Land Registry

TITLE NUMBER

KINGDOM OF X BY SL

ISSUED 22 November 2021

SCALE **1/50000** 