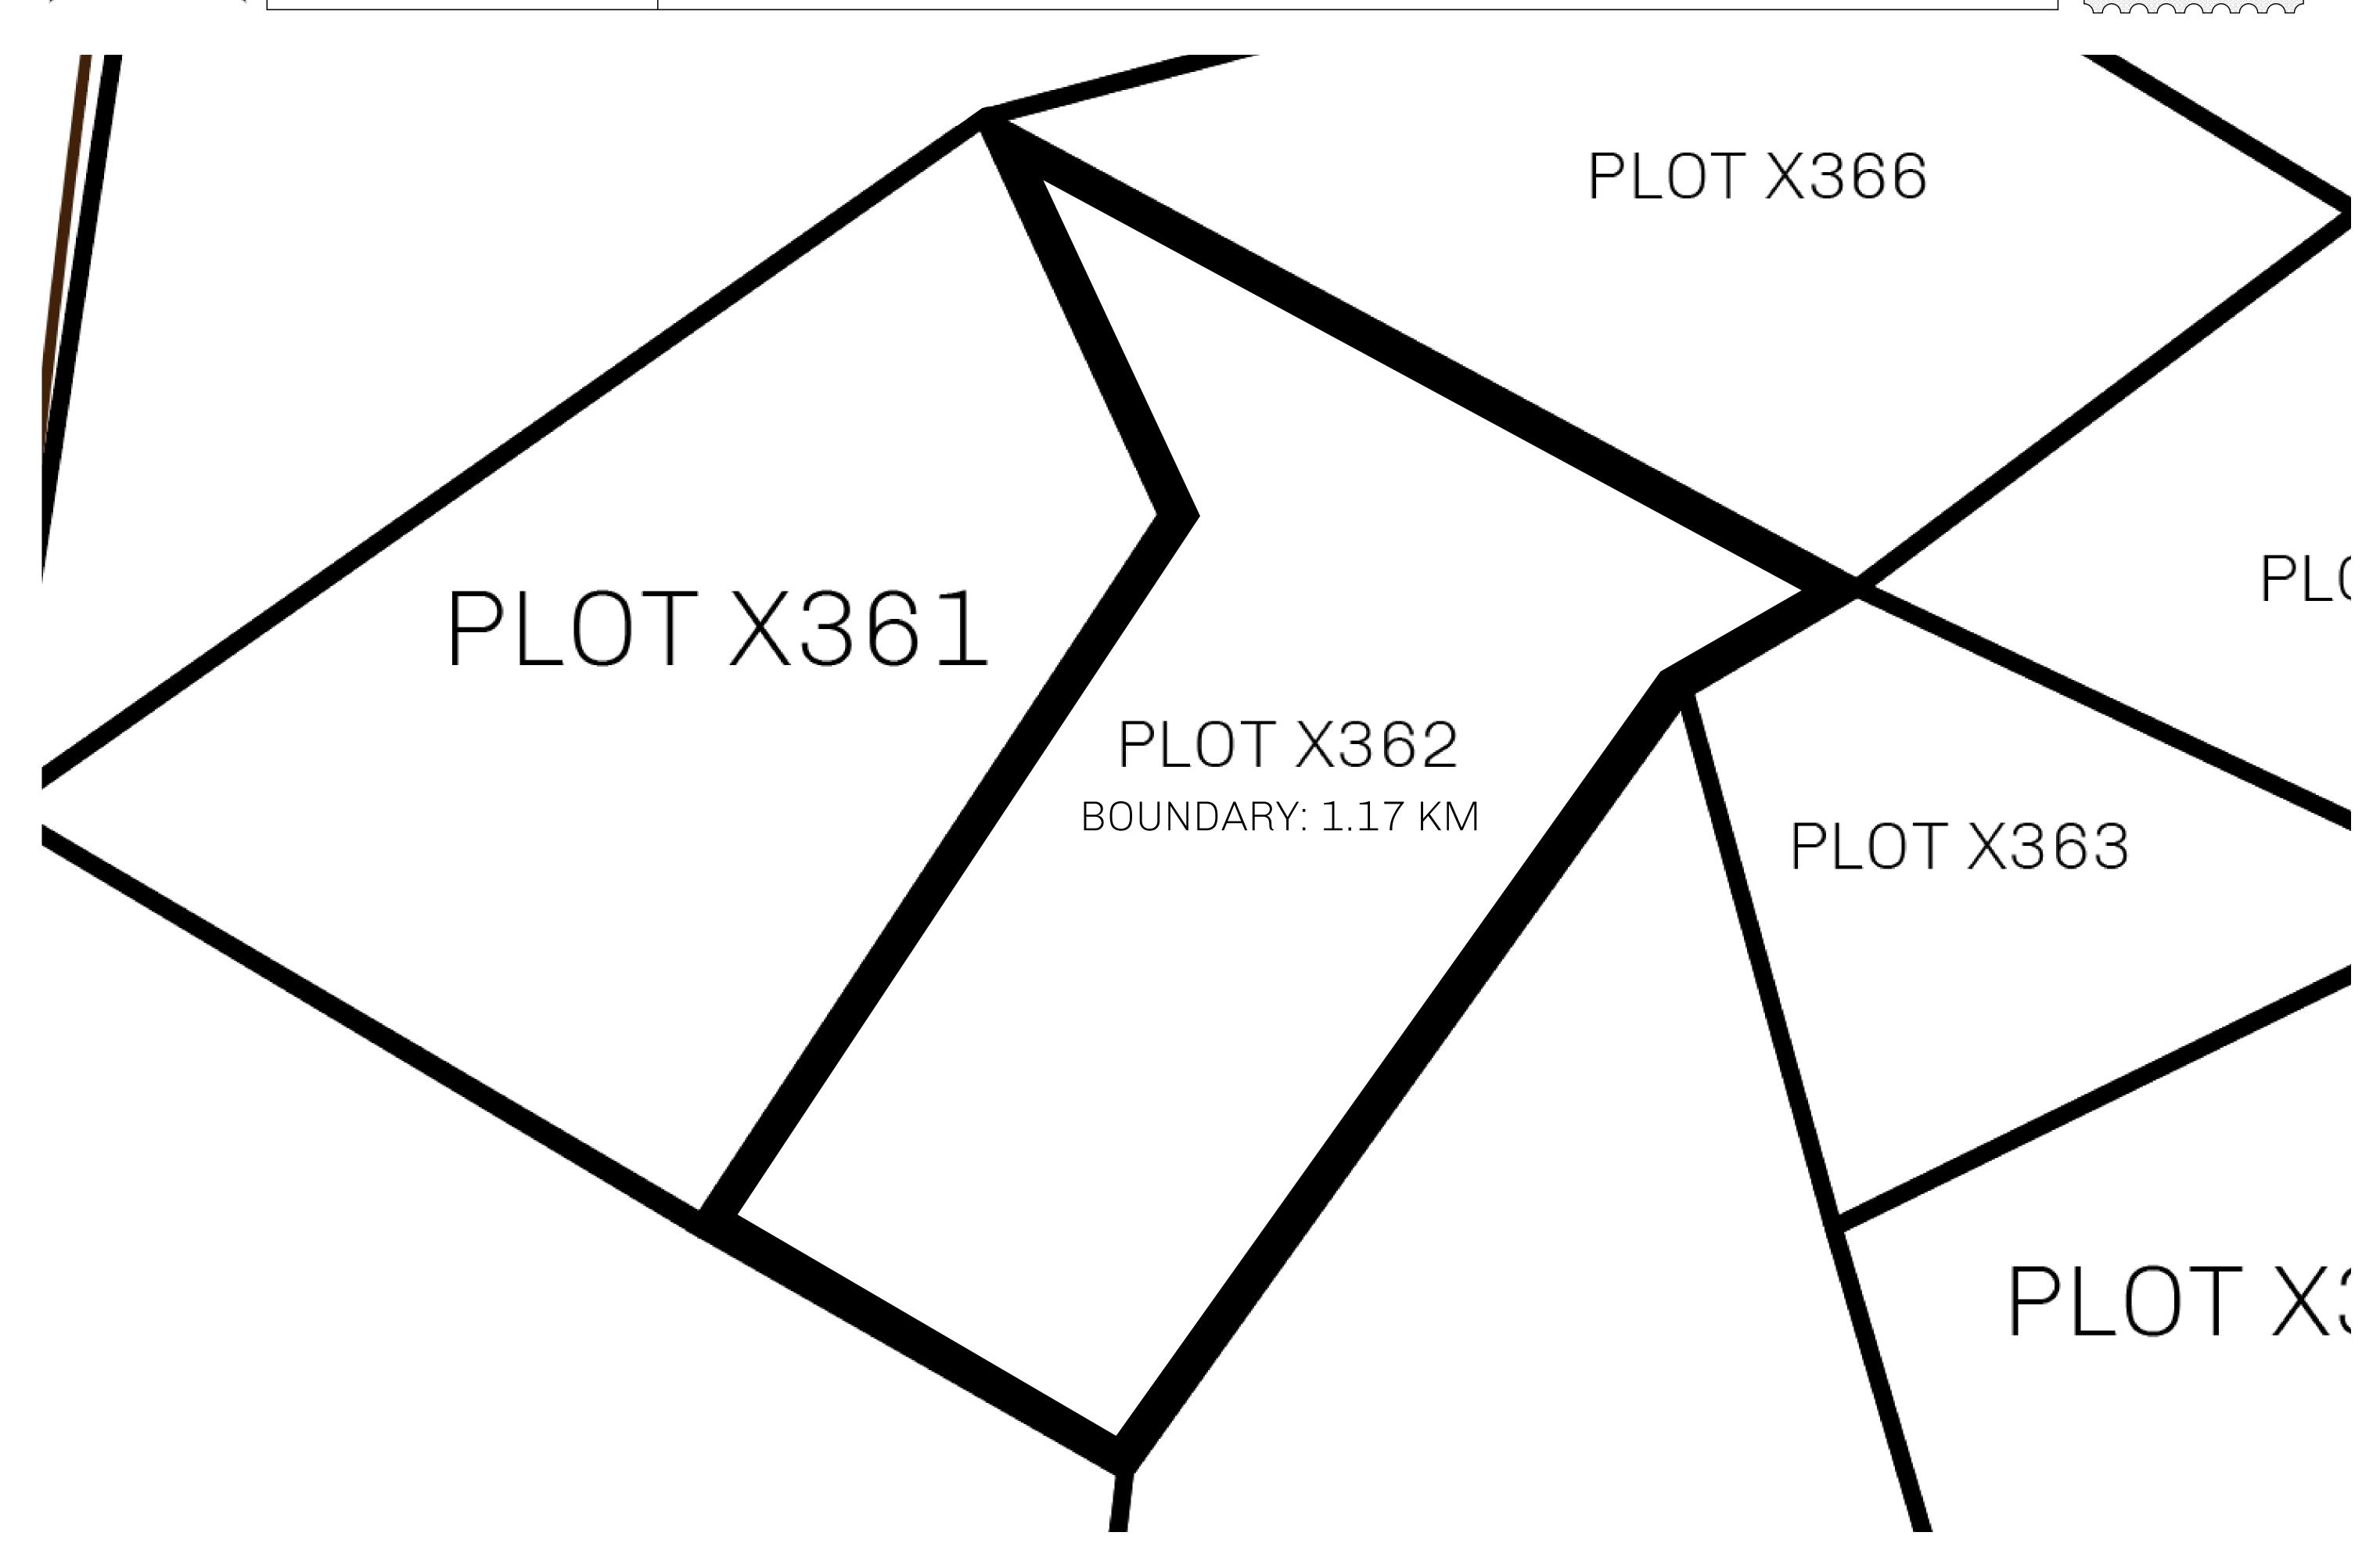

## GEOGRAPHY

COASTLINE
BORDERS
HIGHEST POINT
LOWEST POINT
PLOTS
SCALE

93.89 KM (58.34 MILES)

OCEAN, THE GREAT EMPIRE, SL

PEAK HERMES +7899 M

PORT OF EXCLUSIVITY 0 M

549

1:50000

## H.M. LNFT Land Registry

TITLE NUMBER

KINGDOM OF X BY SL

ISSUED 22 November 2021

SCALE **1/50000** 