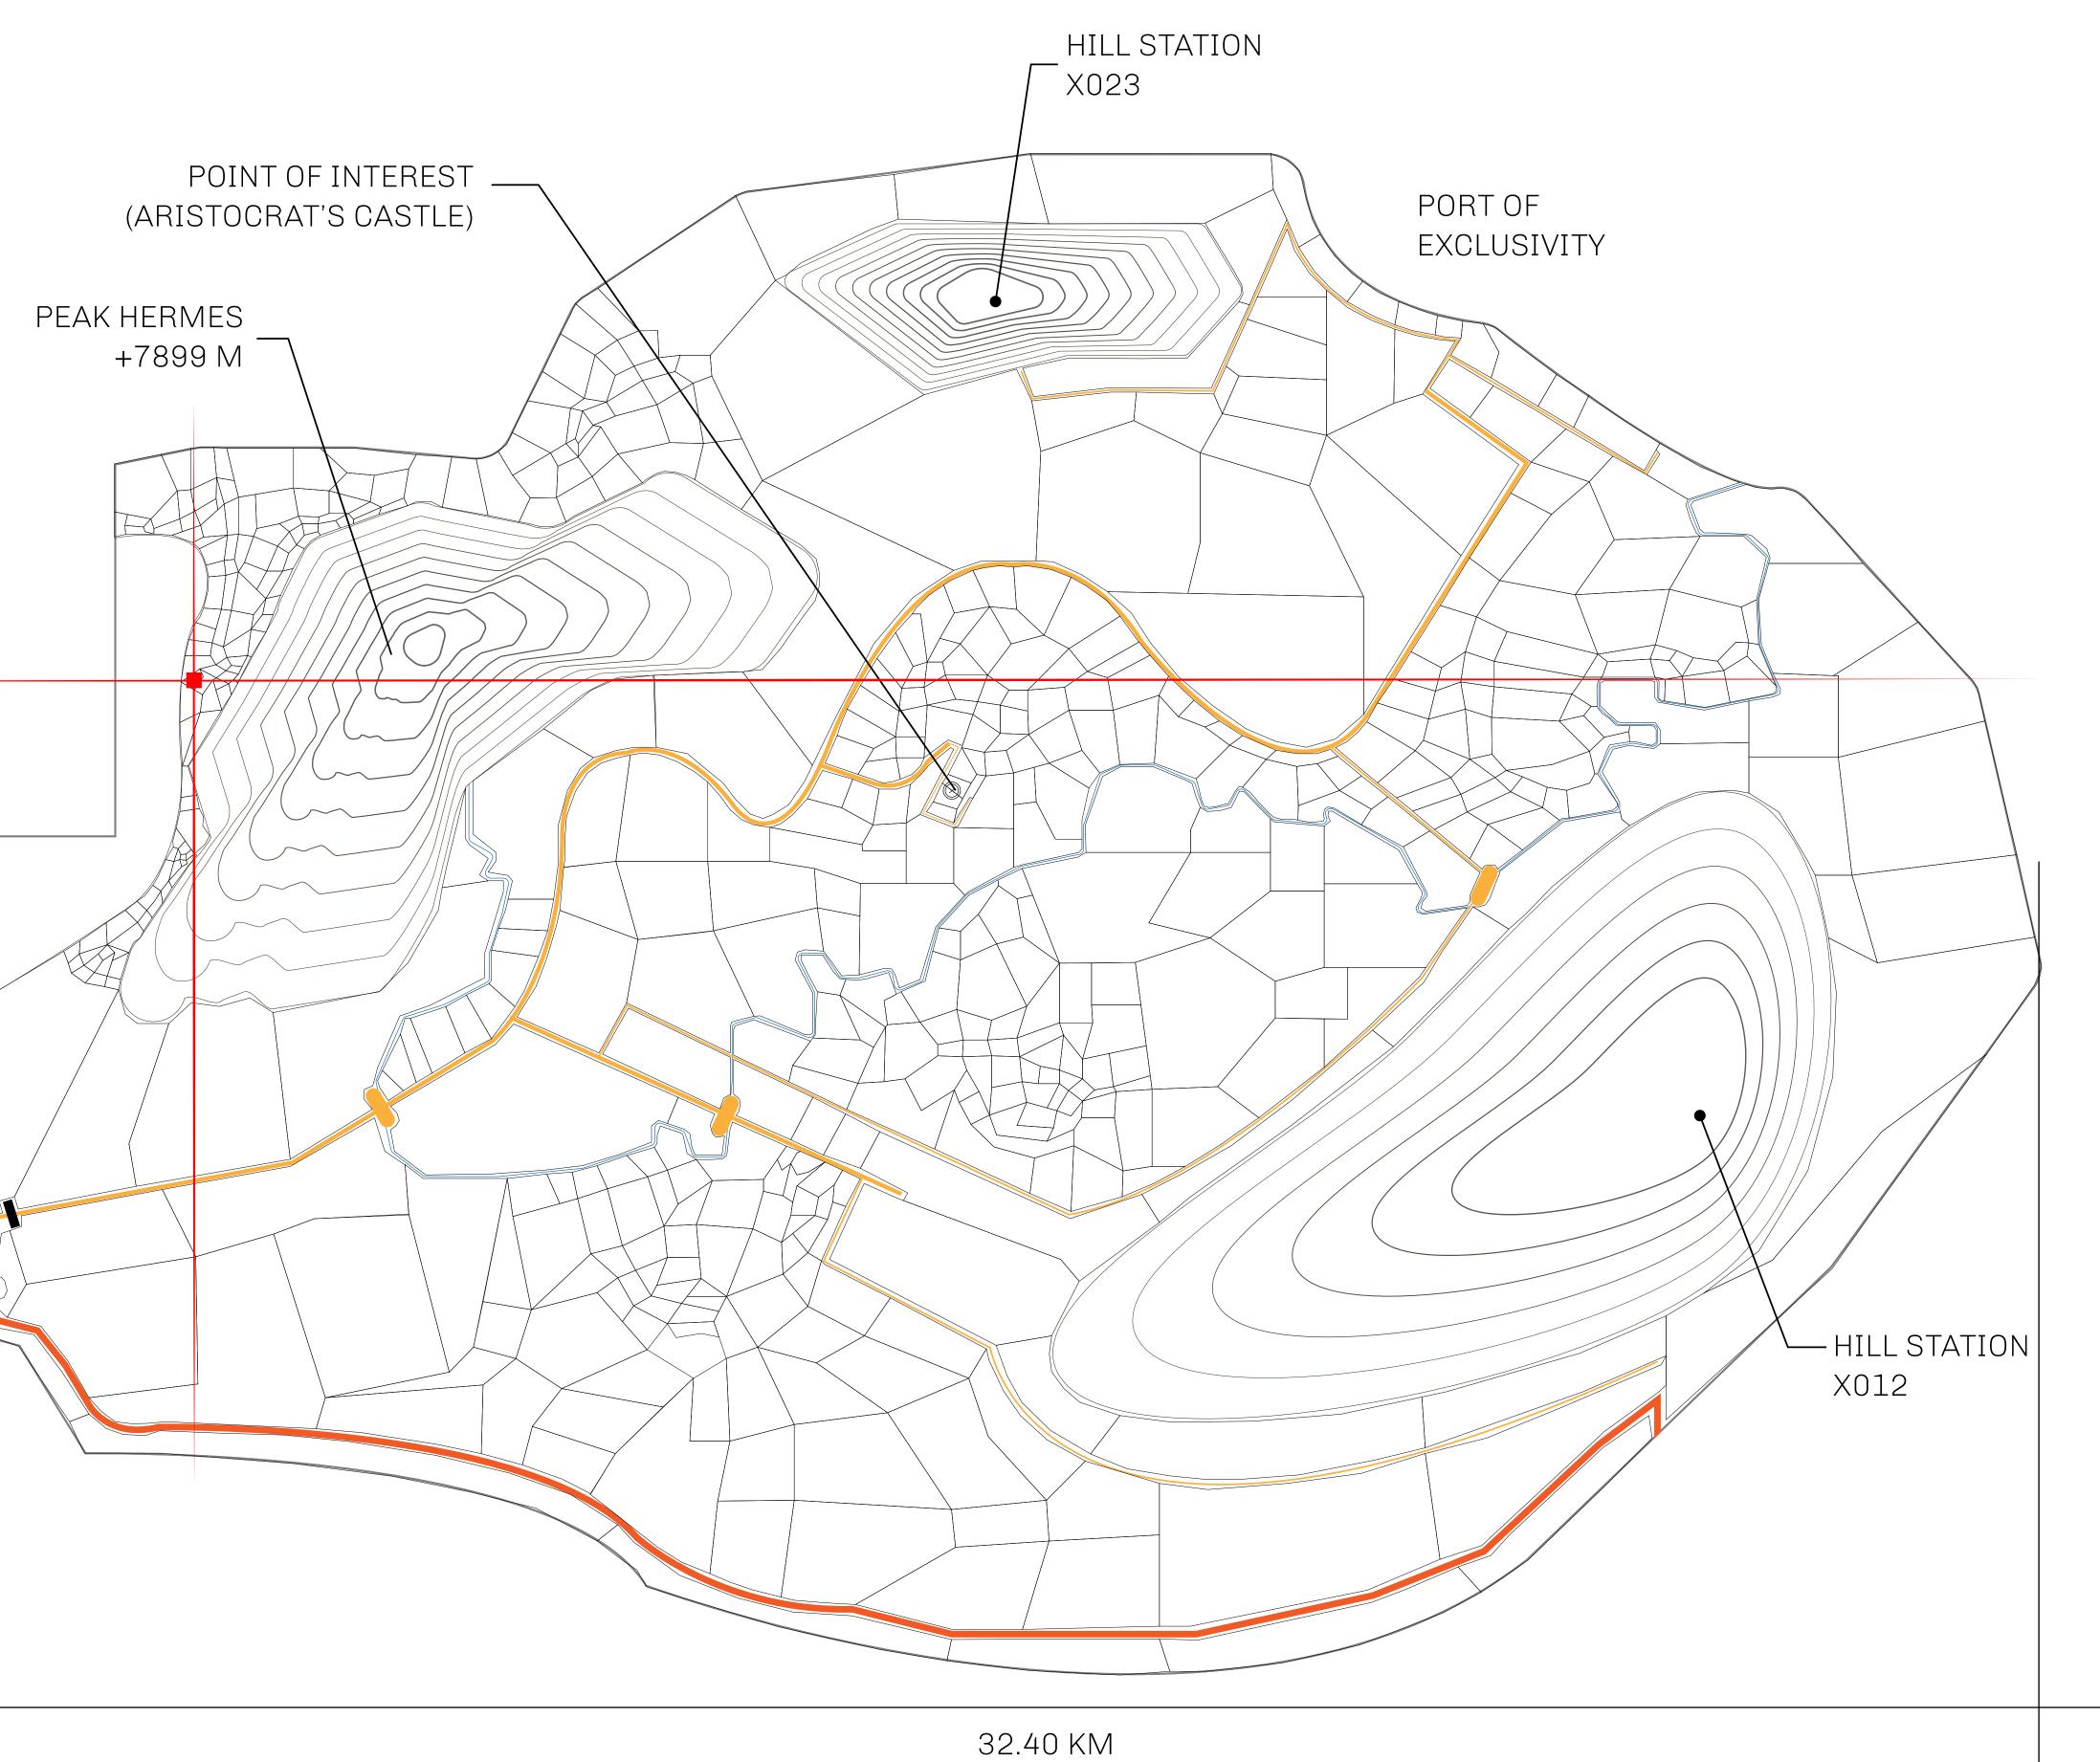

## GEOGRAPHY

COASTLINE
BORDERS
HIGHEST POINT
LOWEST POINT
PLOTS
SCALE

93.89 KM (58.34 MILES)

OCEAN, THE GREAT EMPIRE, SL

PEAK HERMES +7899 M

PORT OF EXCLUSIVITY 0 M

549

1:50000

## H.M. LNFT Land Registry

X361-221121

TITLE NUMBER

ADMINISTRATIVE AREA KINGDOM OF X BY SL

ISSUED 22 November 2021

b.J.

SCALE **1/50000** 

Type W-XBYSL: Share of 0.5% of all X by SL sales and Satoshi's Lounge re-sales based on number of NFT Stories minted (rewarded in LTT); Automatic invite to X by SL; Mint 4 NFT Stories