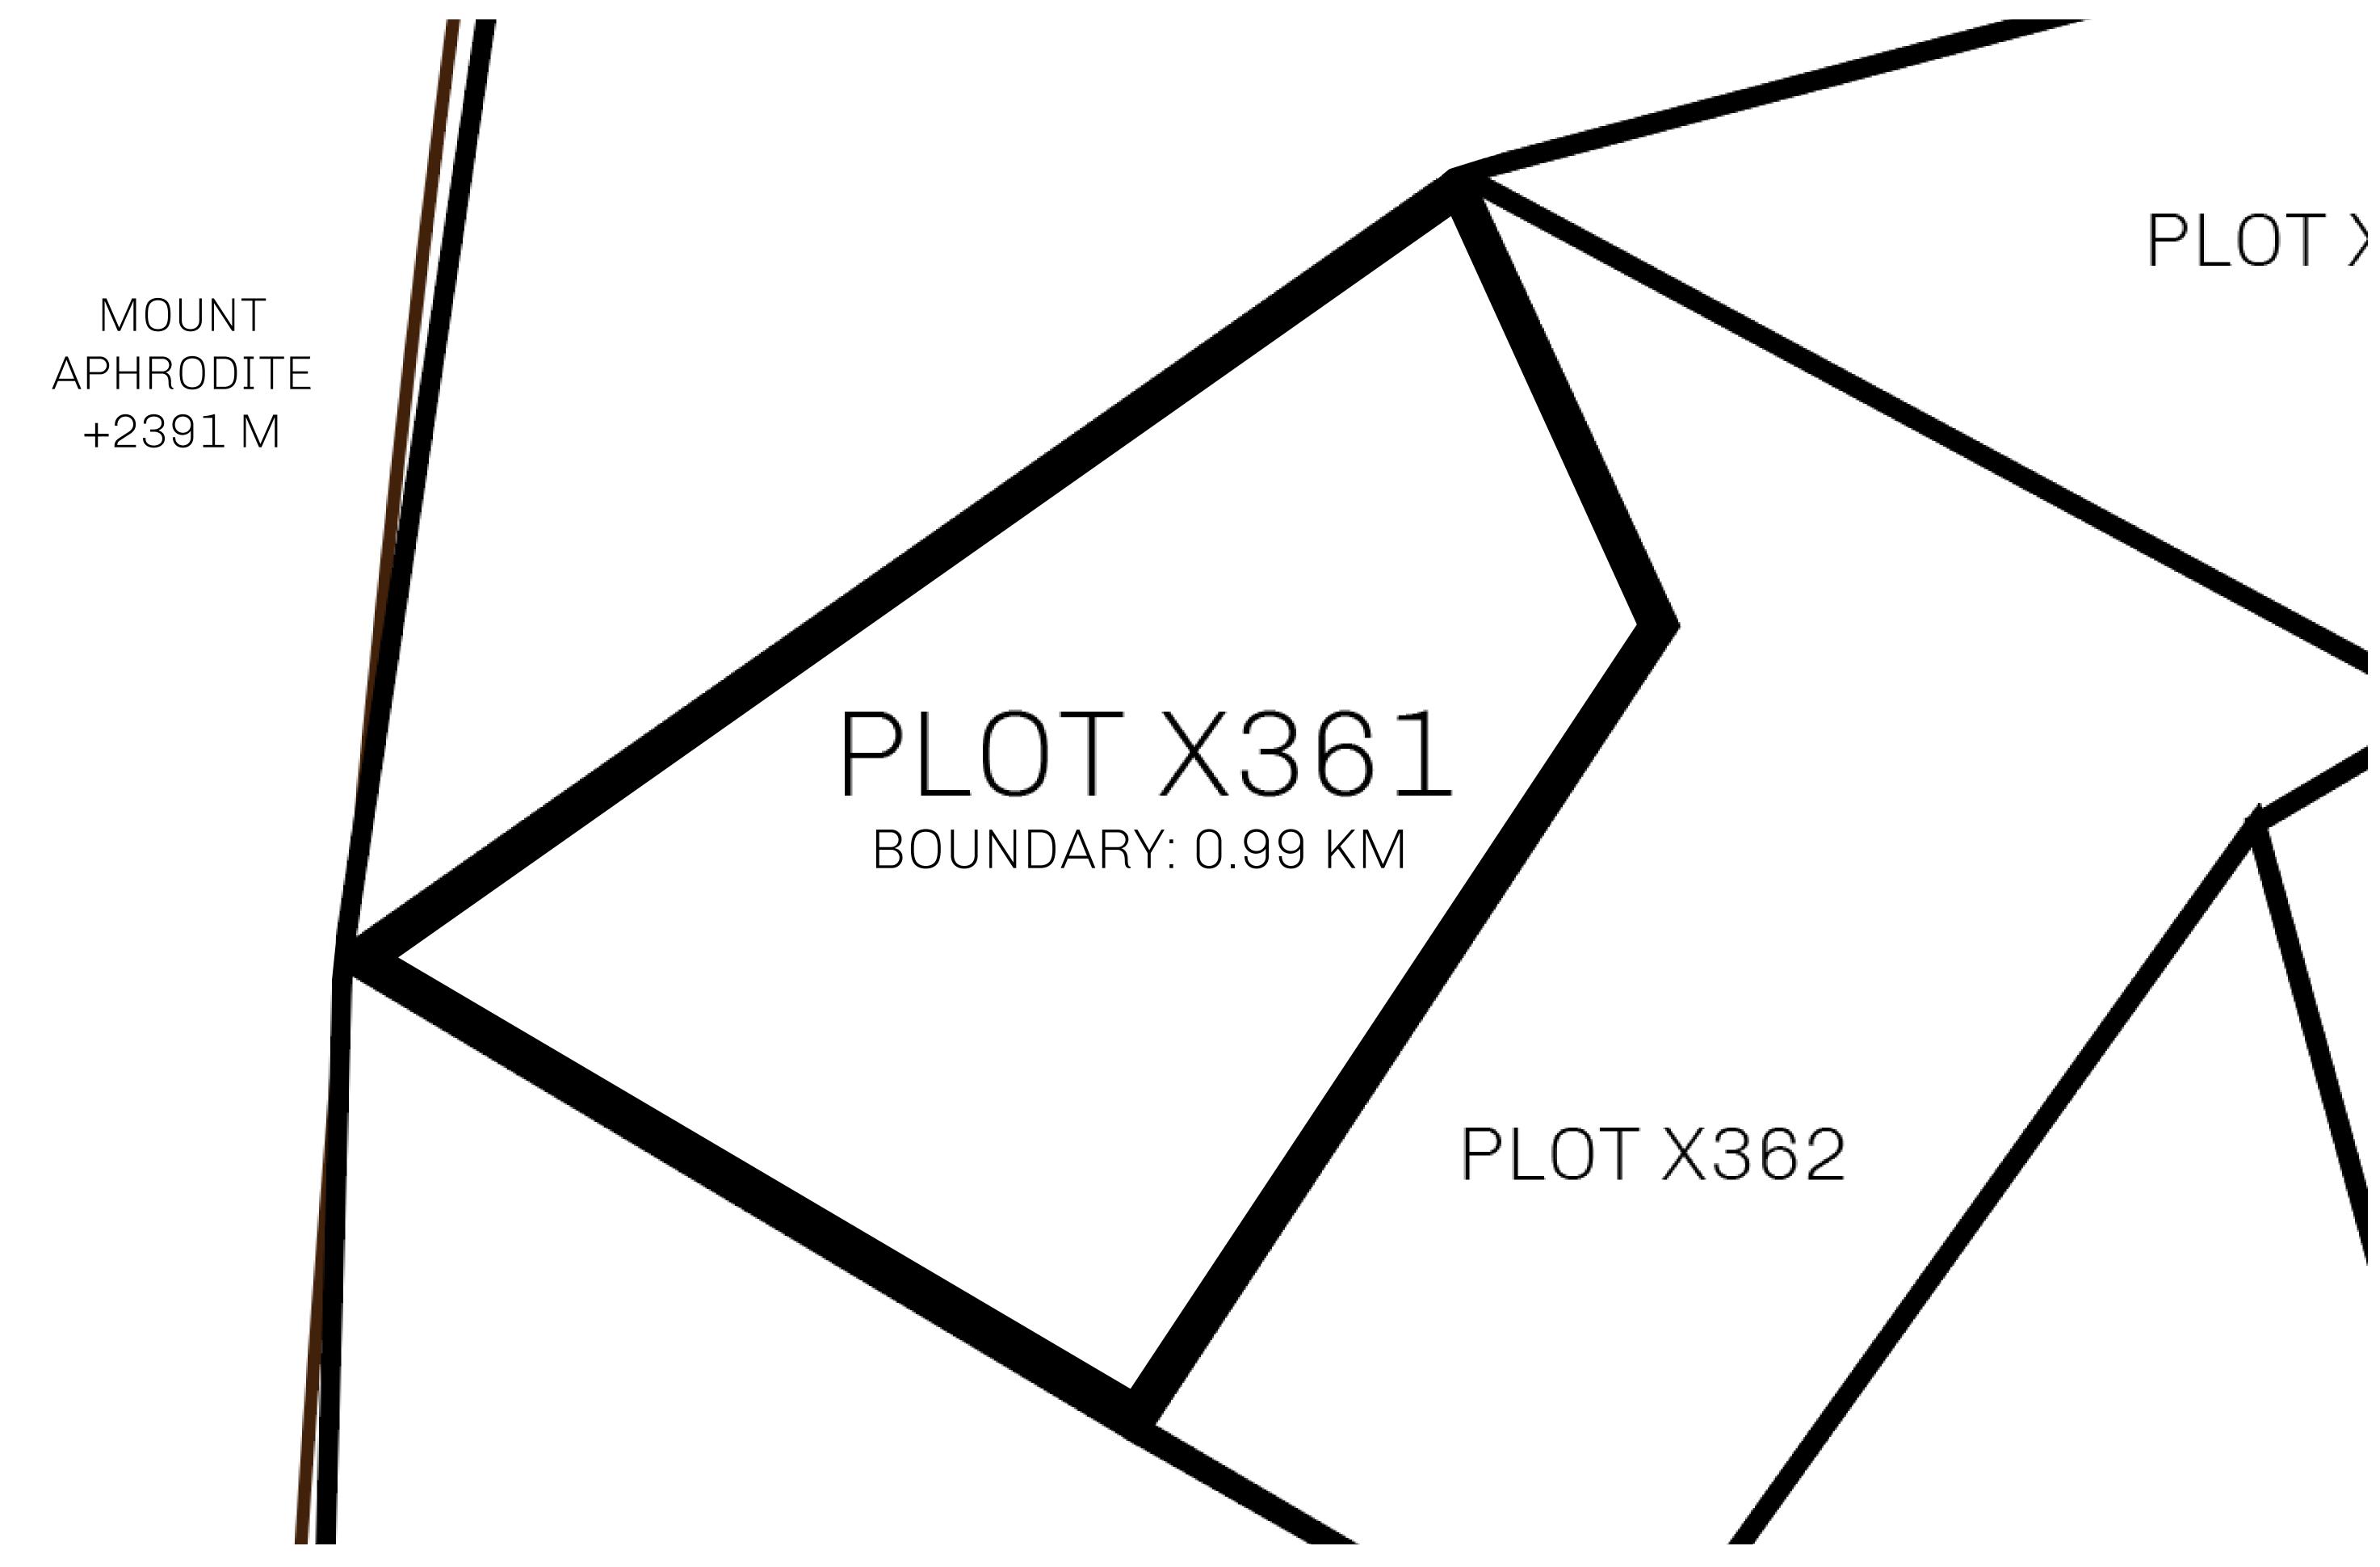

## LOOTNFT WORLD

PLOT X361-221121

## GEOGRAPHY

COASTLINE
BORDERS
HIGHEST POINT
LOWEST POINT
PLOTS
SCALE

93.89 KM (58.34 MILES)

OCEAN, THE GREAT EMPIRE, SL

PEAK HERMES +7899 M

PORT OF EXCLUSIVITY 0 M

549

1:50000