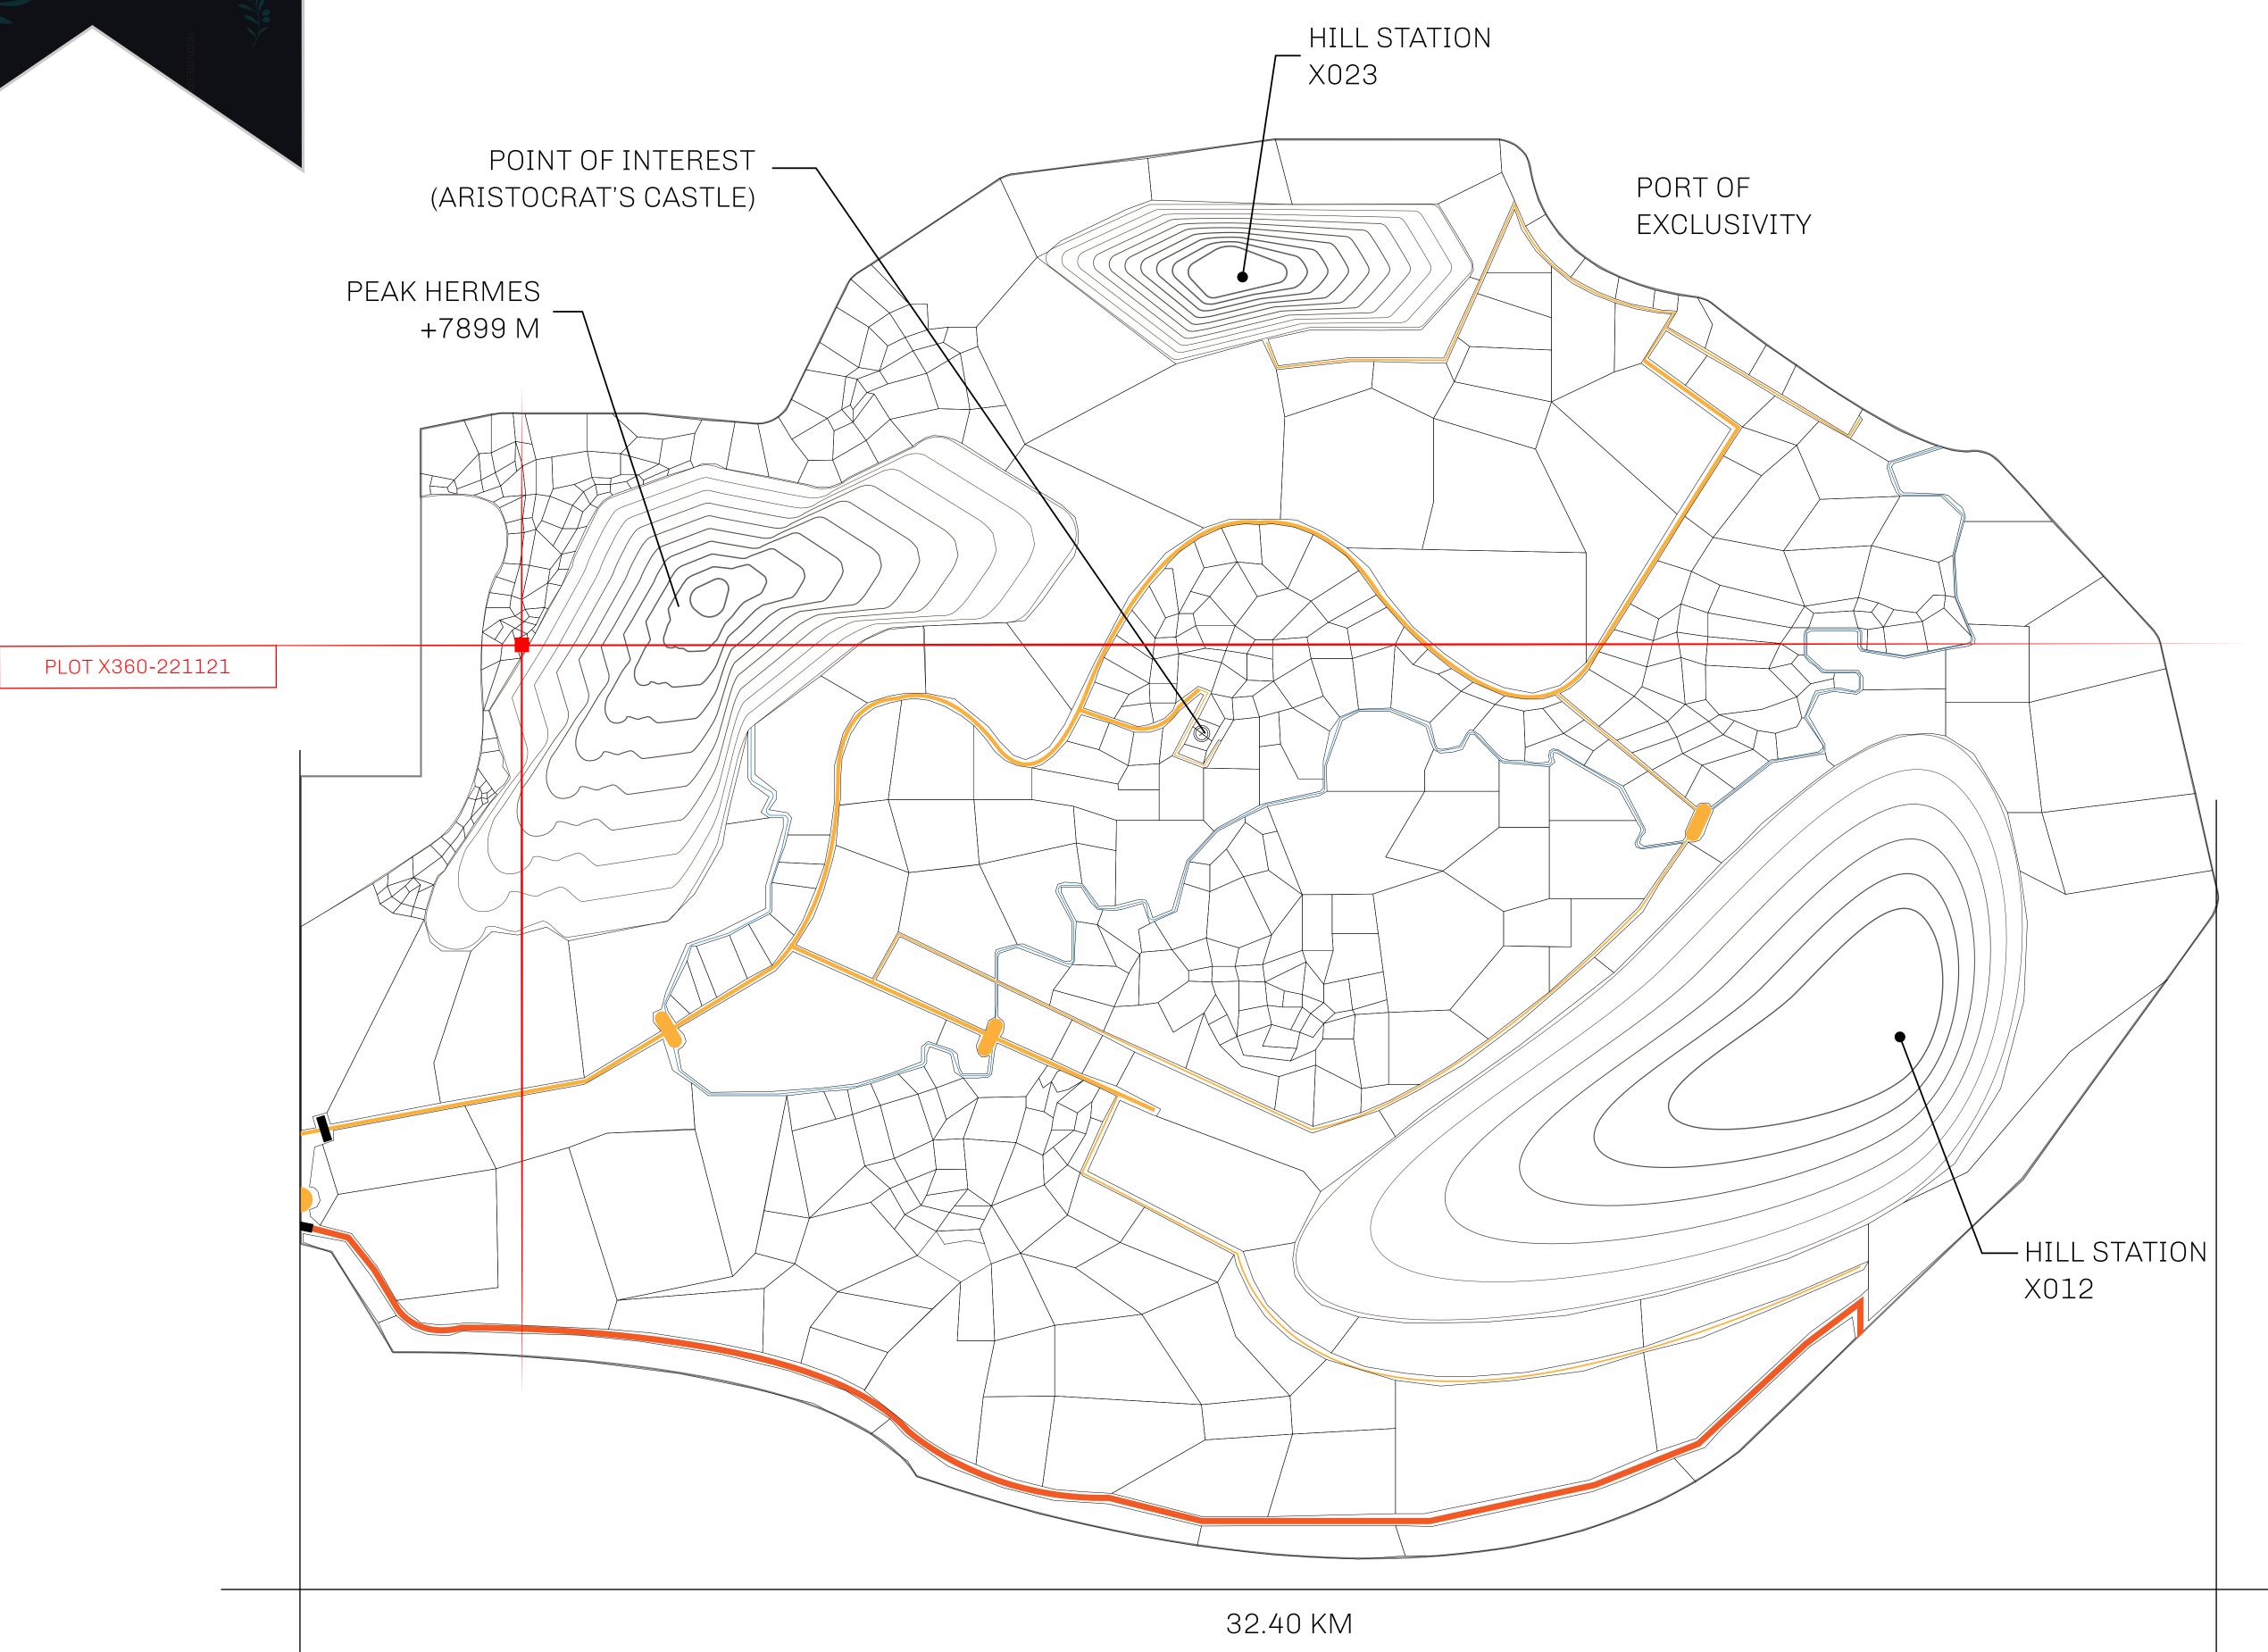

## GEOGRAPHY

COASTLINE
BORDERS
HIGHEST POINT
LOWEST POINT
PLOTS
SCALE

93.89 KM (58.34 MILES)

OCEAN, THE GREAT EMPIRE, SL

PEAK HERMES +7899 M

PORT OF EXCLUSIVITY 0 M

549

1:50000

## H.M. LNFT Land Registry

X360-221121

TITLE NUMBER

KINGDOM OF X BY SL

**22 November 2021** ISSUED

SCALE **1/50000** 

Type W-XBYSL: Share of 0.5% of all X by SL sales and Satoshi's Lounge re-sales based on number of NFT Stories minted (rewarded in LTT); Automatic invite to X by SL; Mint 4 NFT Stories