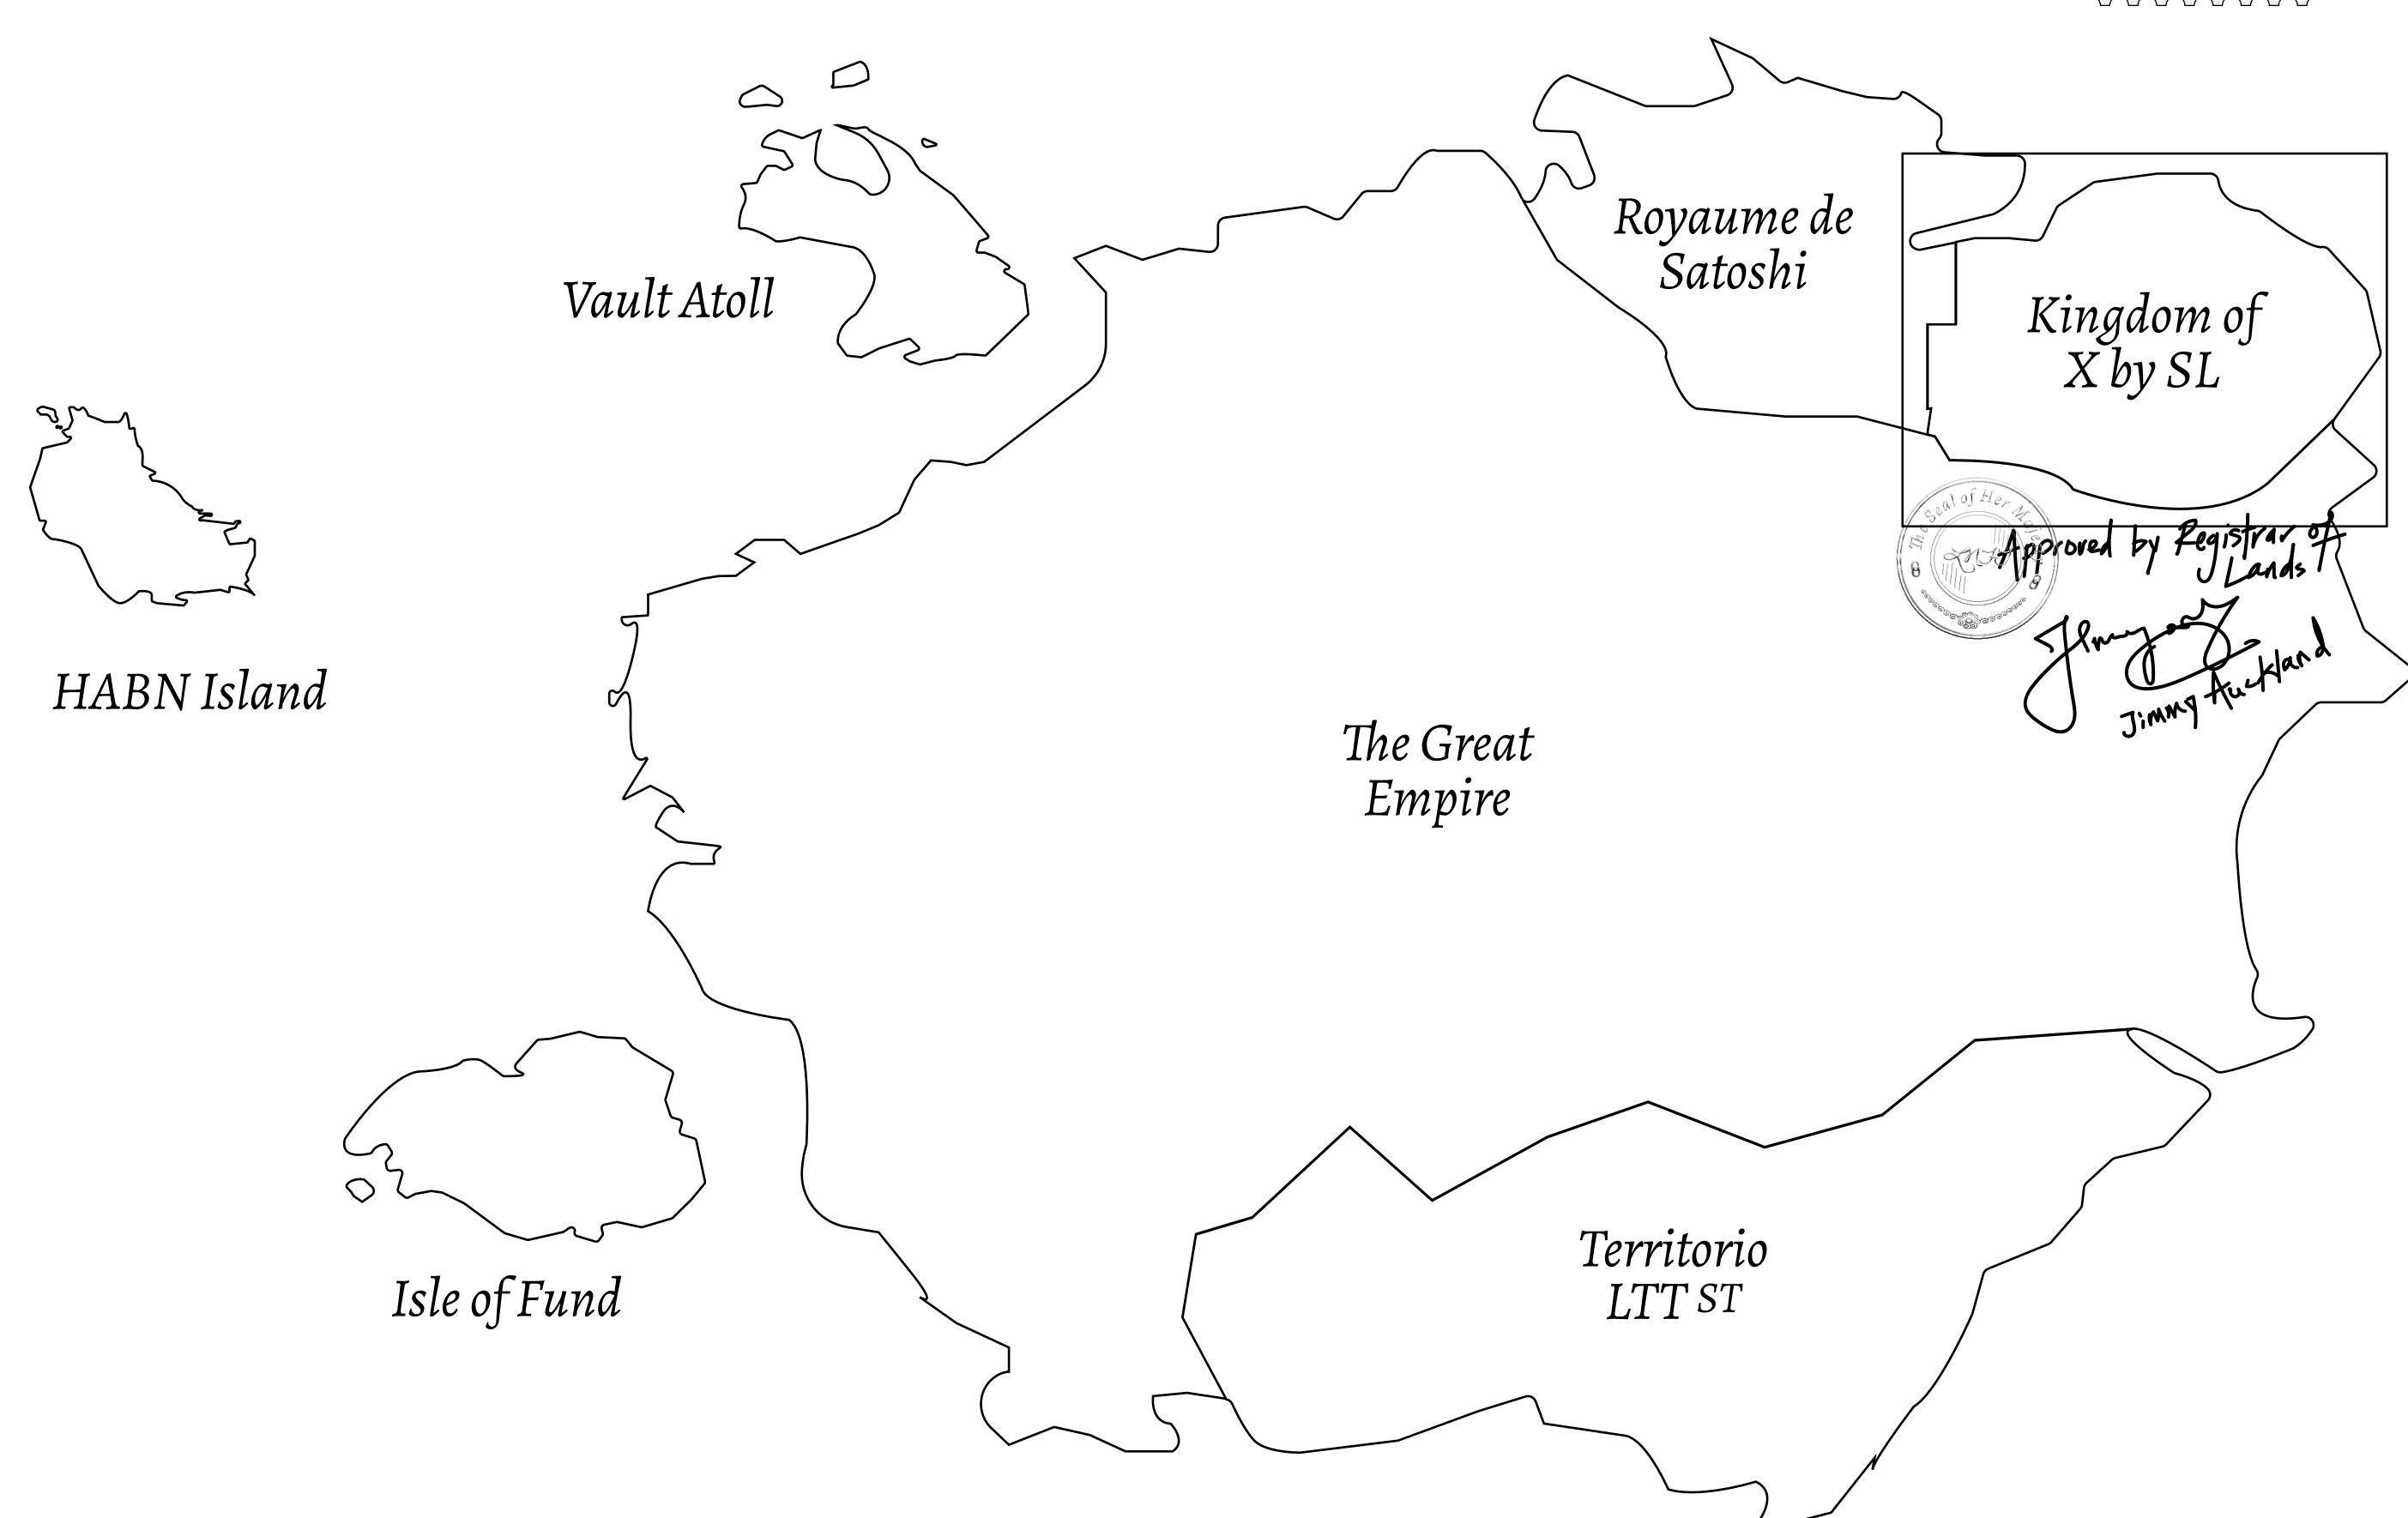

## GEOGRAPHY

COASTLINE
BORDERS
HIGHEST POINT
LOWEST POINT
PLOTS
SCALE

93.89 KM (58.34 MILES)

OCEAN, THE GREAT EMPIRE, SL

PEAK HERMES +7899 M

PORT OF EXCLUSIVITY 0 M

549

1:50000

## H.M. LNFT Land Registry

X360-221121

TITLE NUMBER

KINGDOM OF X BY SL

**22 November 2021** ISSUED

SCALE **1/50000** 

Type W-XBYSL: Share of 0.5% of all X by SL sales and Satoshi's Lounge re-sales based on number of NFT Stories minted (rewarded in LTT); Automatic invite to X by SL; Mint 4 NFT Stories