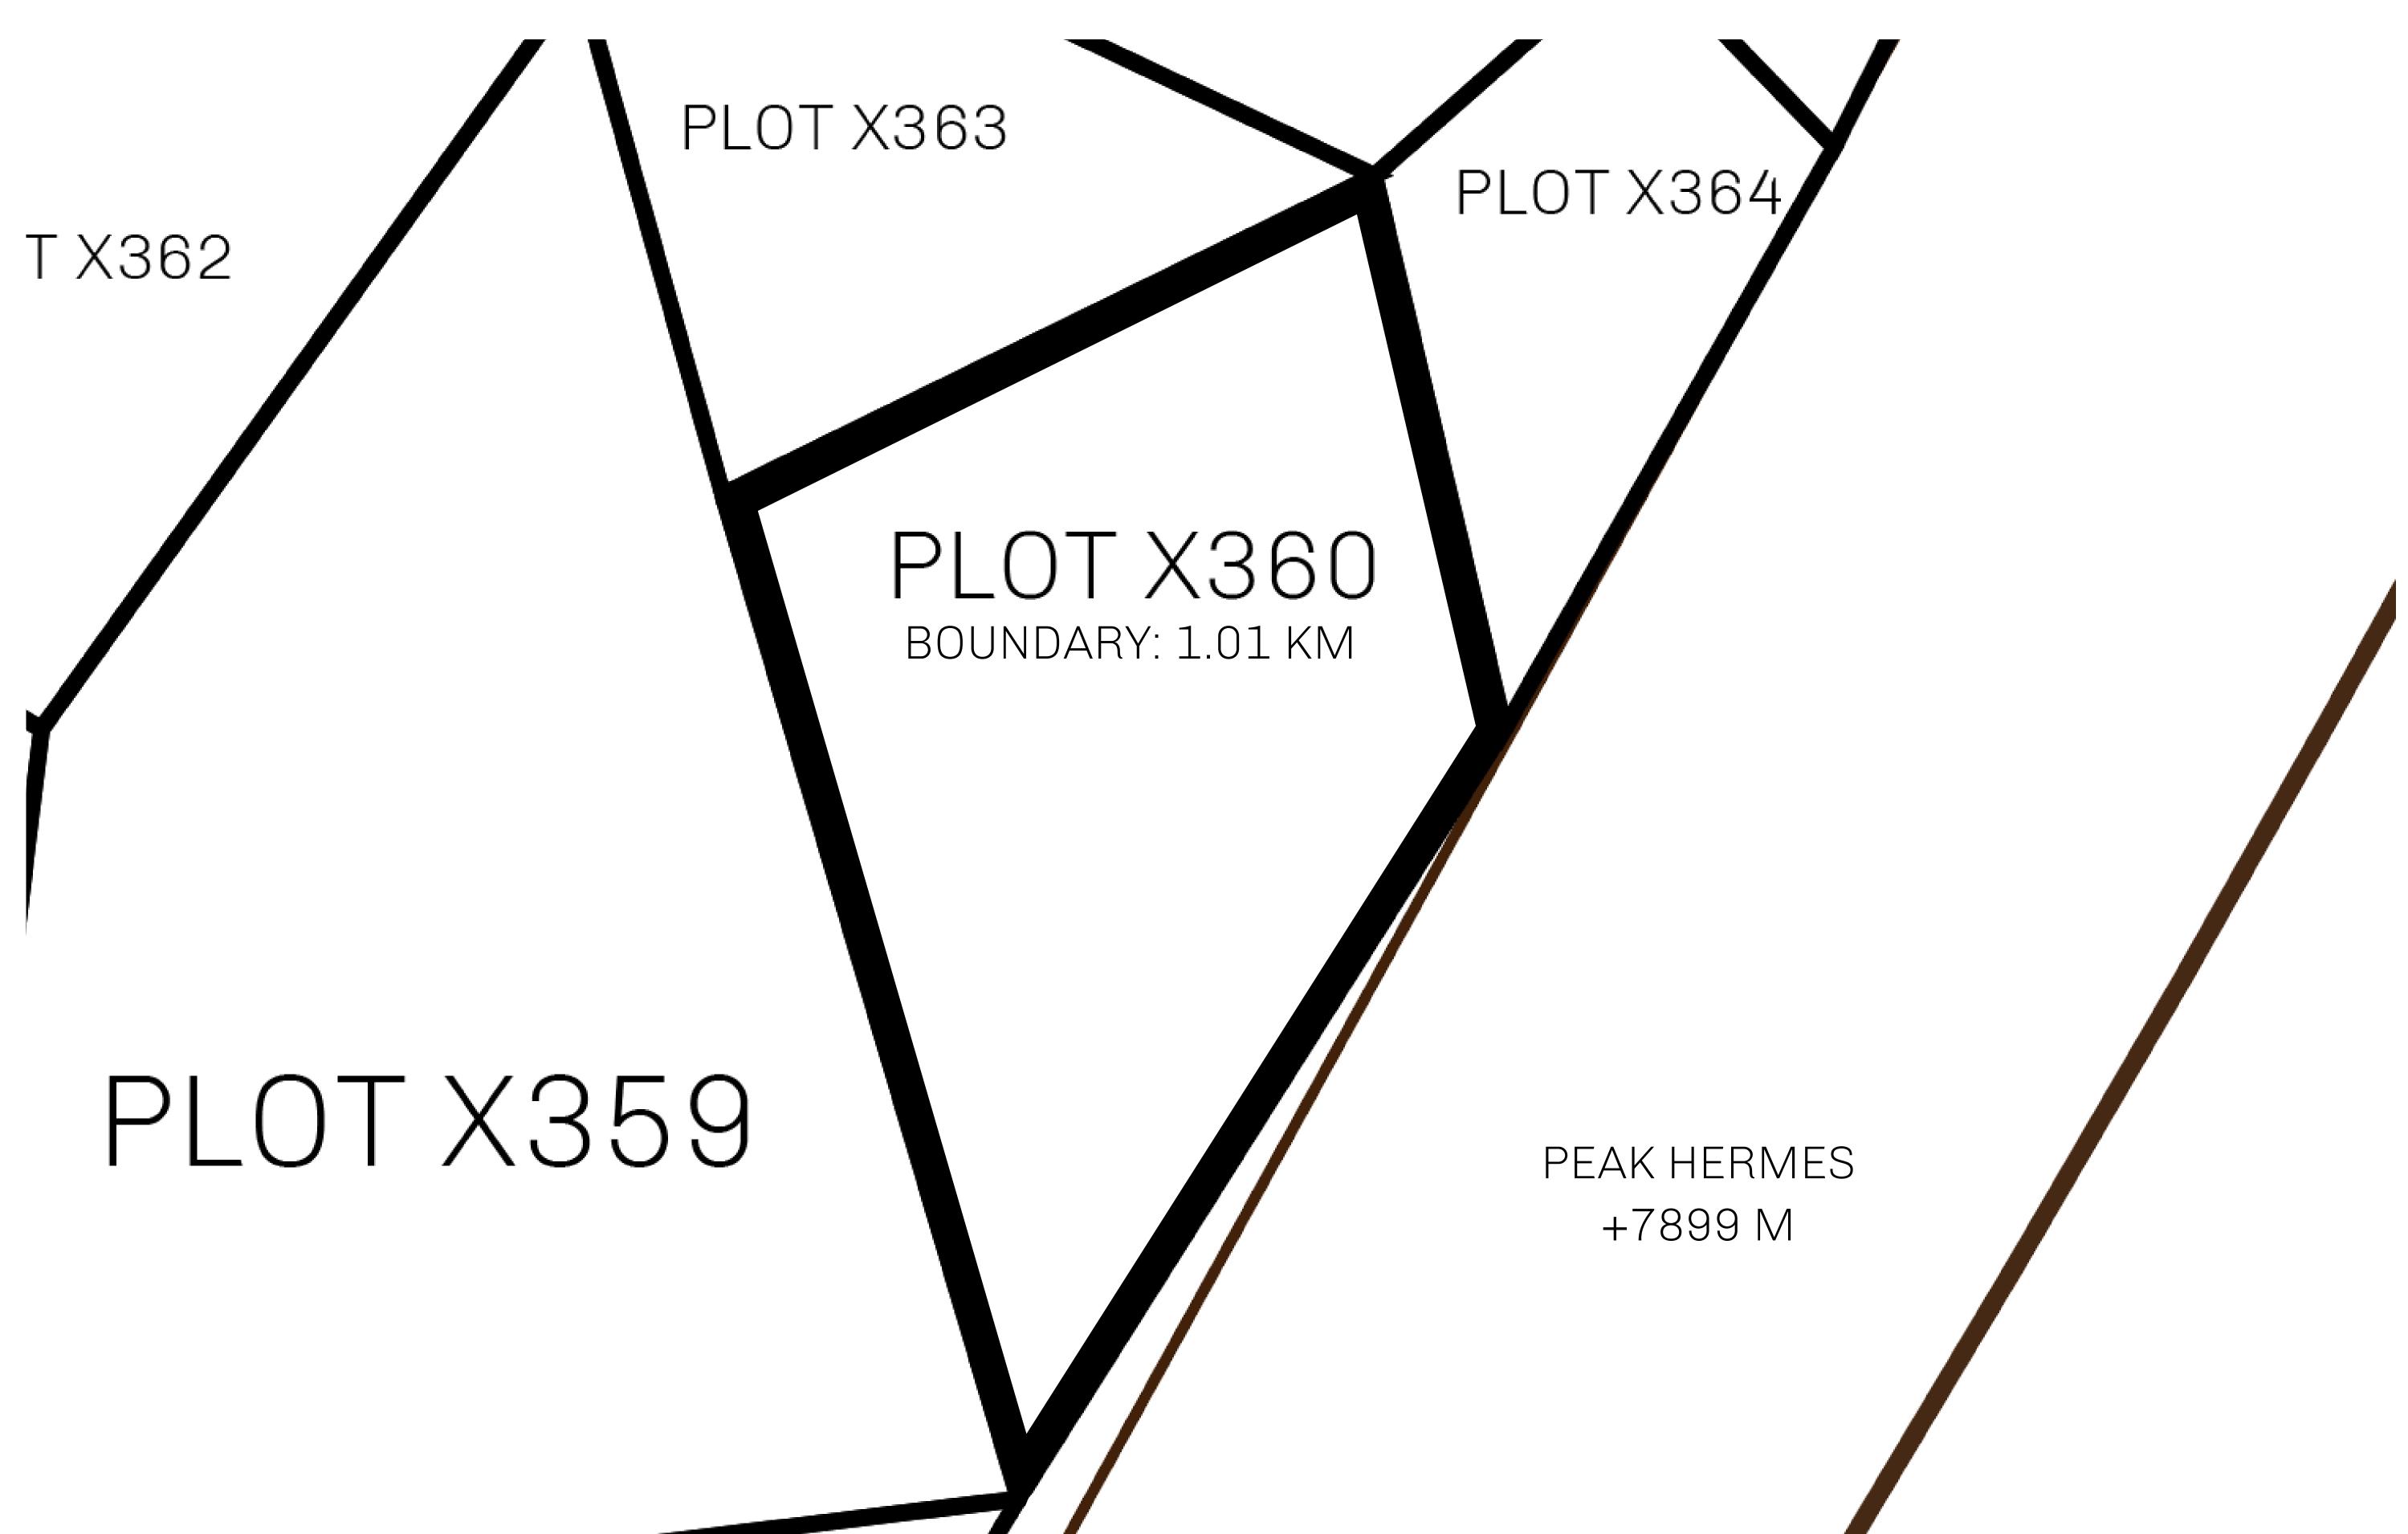

## GEOGRAPHY

COASTLINE
BORDERS
HIGHEST POINT
LOWEST POINT
PLOTS
SCALE

93.89 KM (58.34 MILES)

OCEAN, THE GREAT EMPIRE, SL

PEAK HERMES +7899 M

PORT OF EXCLUSIVITY 0 M

549

1:50000

## H.M. LNFT Land Registry

X360-221121

TITLE NUMBER

KINGDOM OF X BY SL

**22 November 2021** ISSUED

SCALE **1/50000** 

Type W-XBYSL: Share of 0.5% of all X by SL sales and Satoshi's Lounge re-sales based on number of NFT Stories minted (rewarded in LTT); Automatic invite to X by SL; Mint 4 NFT Stories