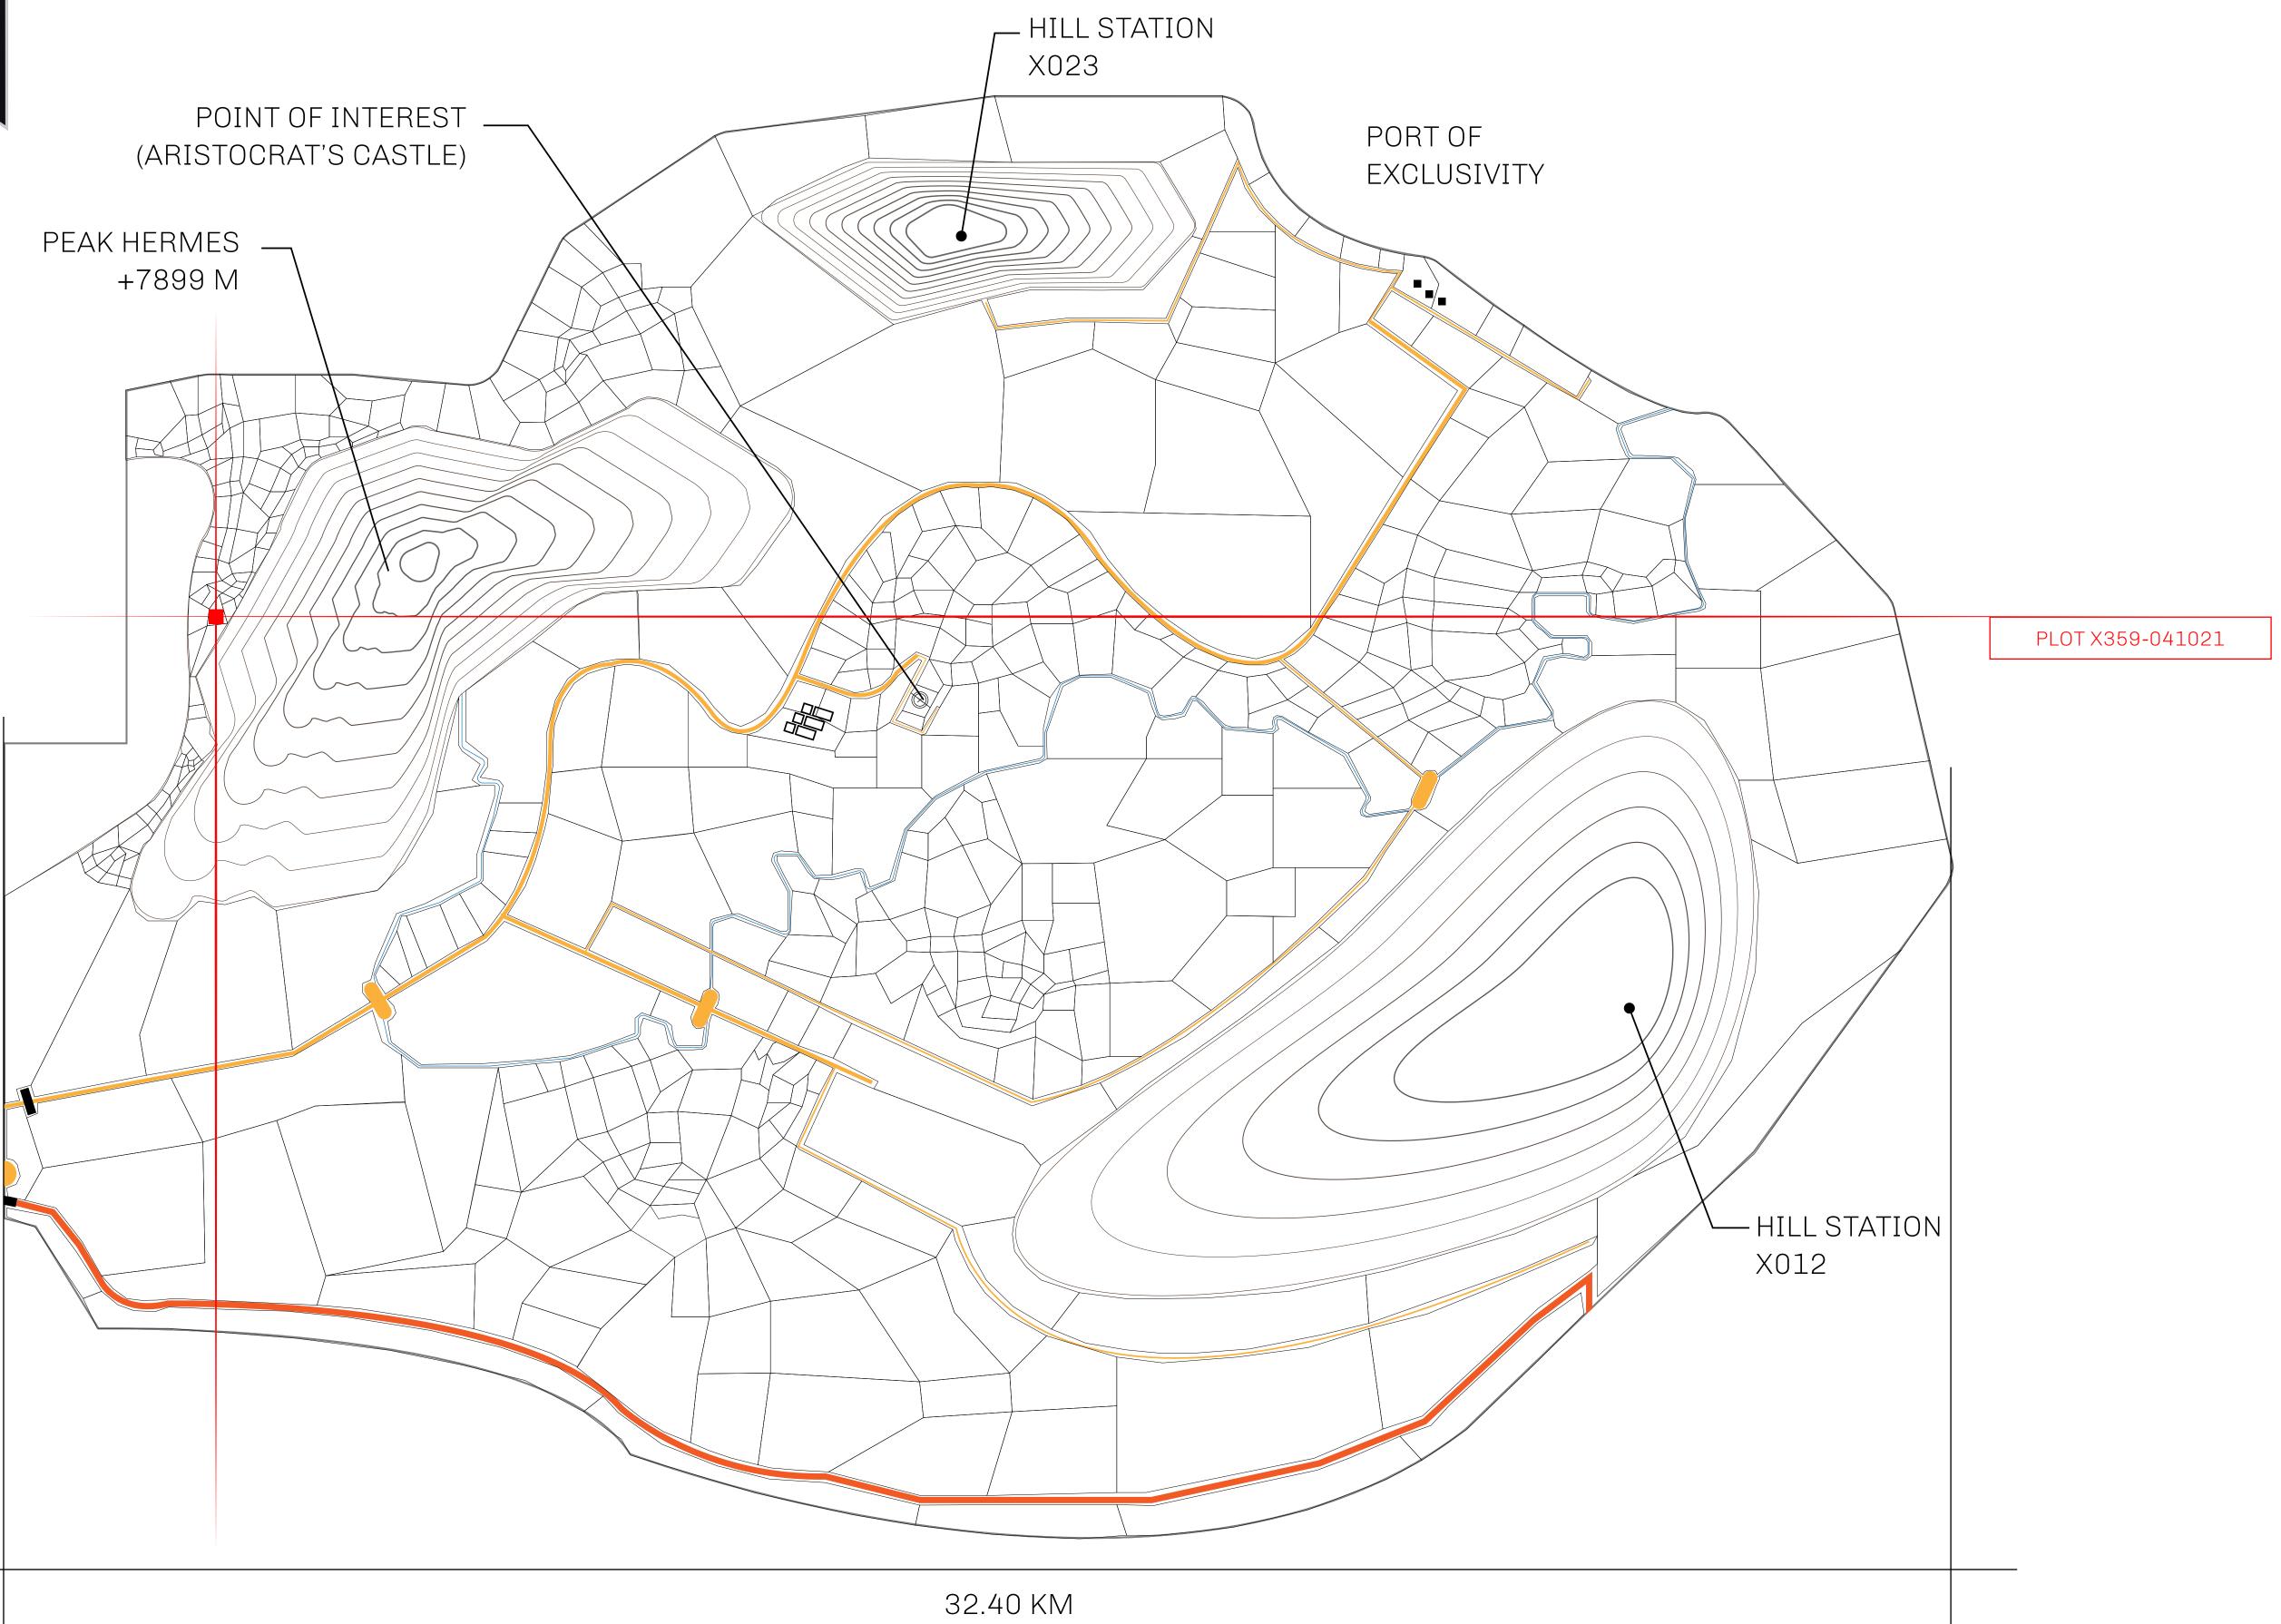

## GEOGRAPHY

COASTLINE
BORDERS
HIGHEST POINT
LOWEST POINT
PLOTS
SCALE

93.89 KM (58.34 MILES)

OCEAN, THE GREAT EMPIRE, SL

PEAK HERMES +7899 M

PORT OF EXCLUSIVITY 0 M

549

1:50000

MOUNT APHRODITE +2391 M

ROYAUME DE SATOSHI BOUNDARY