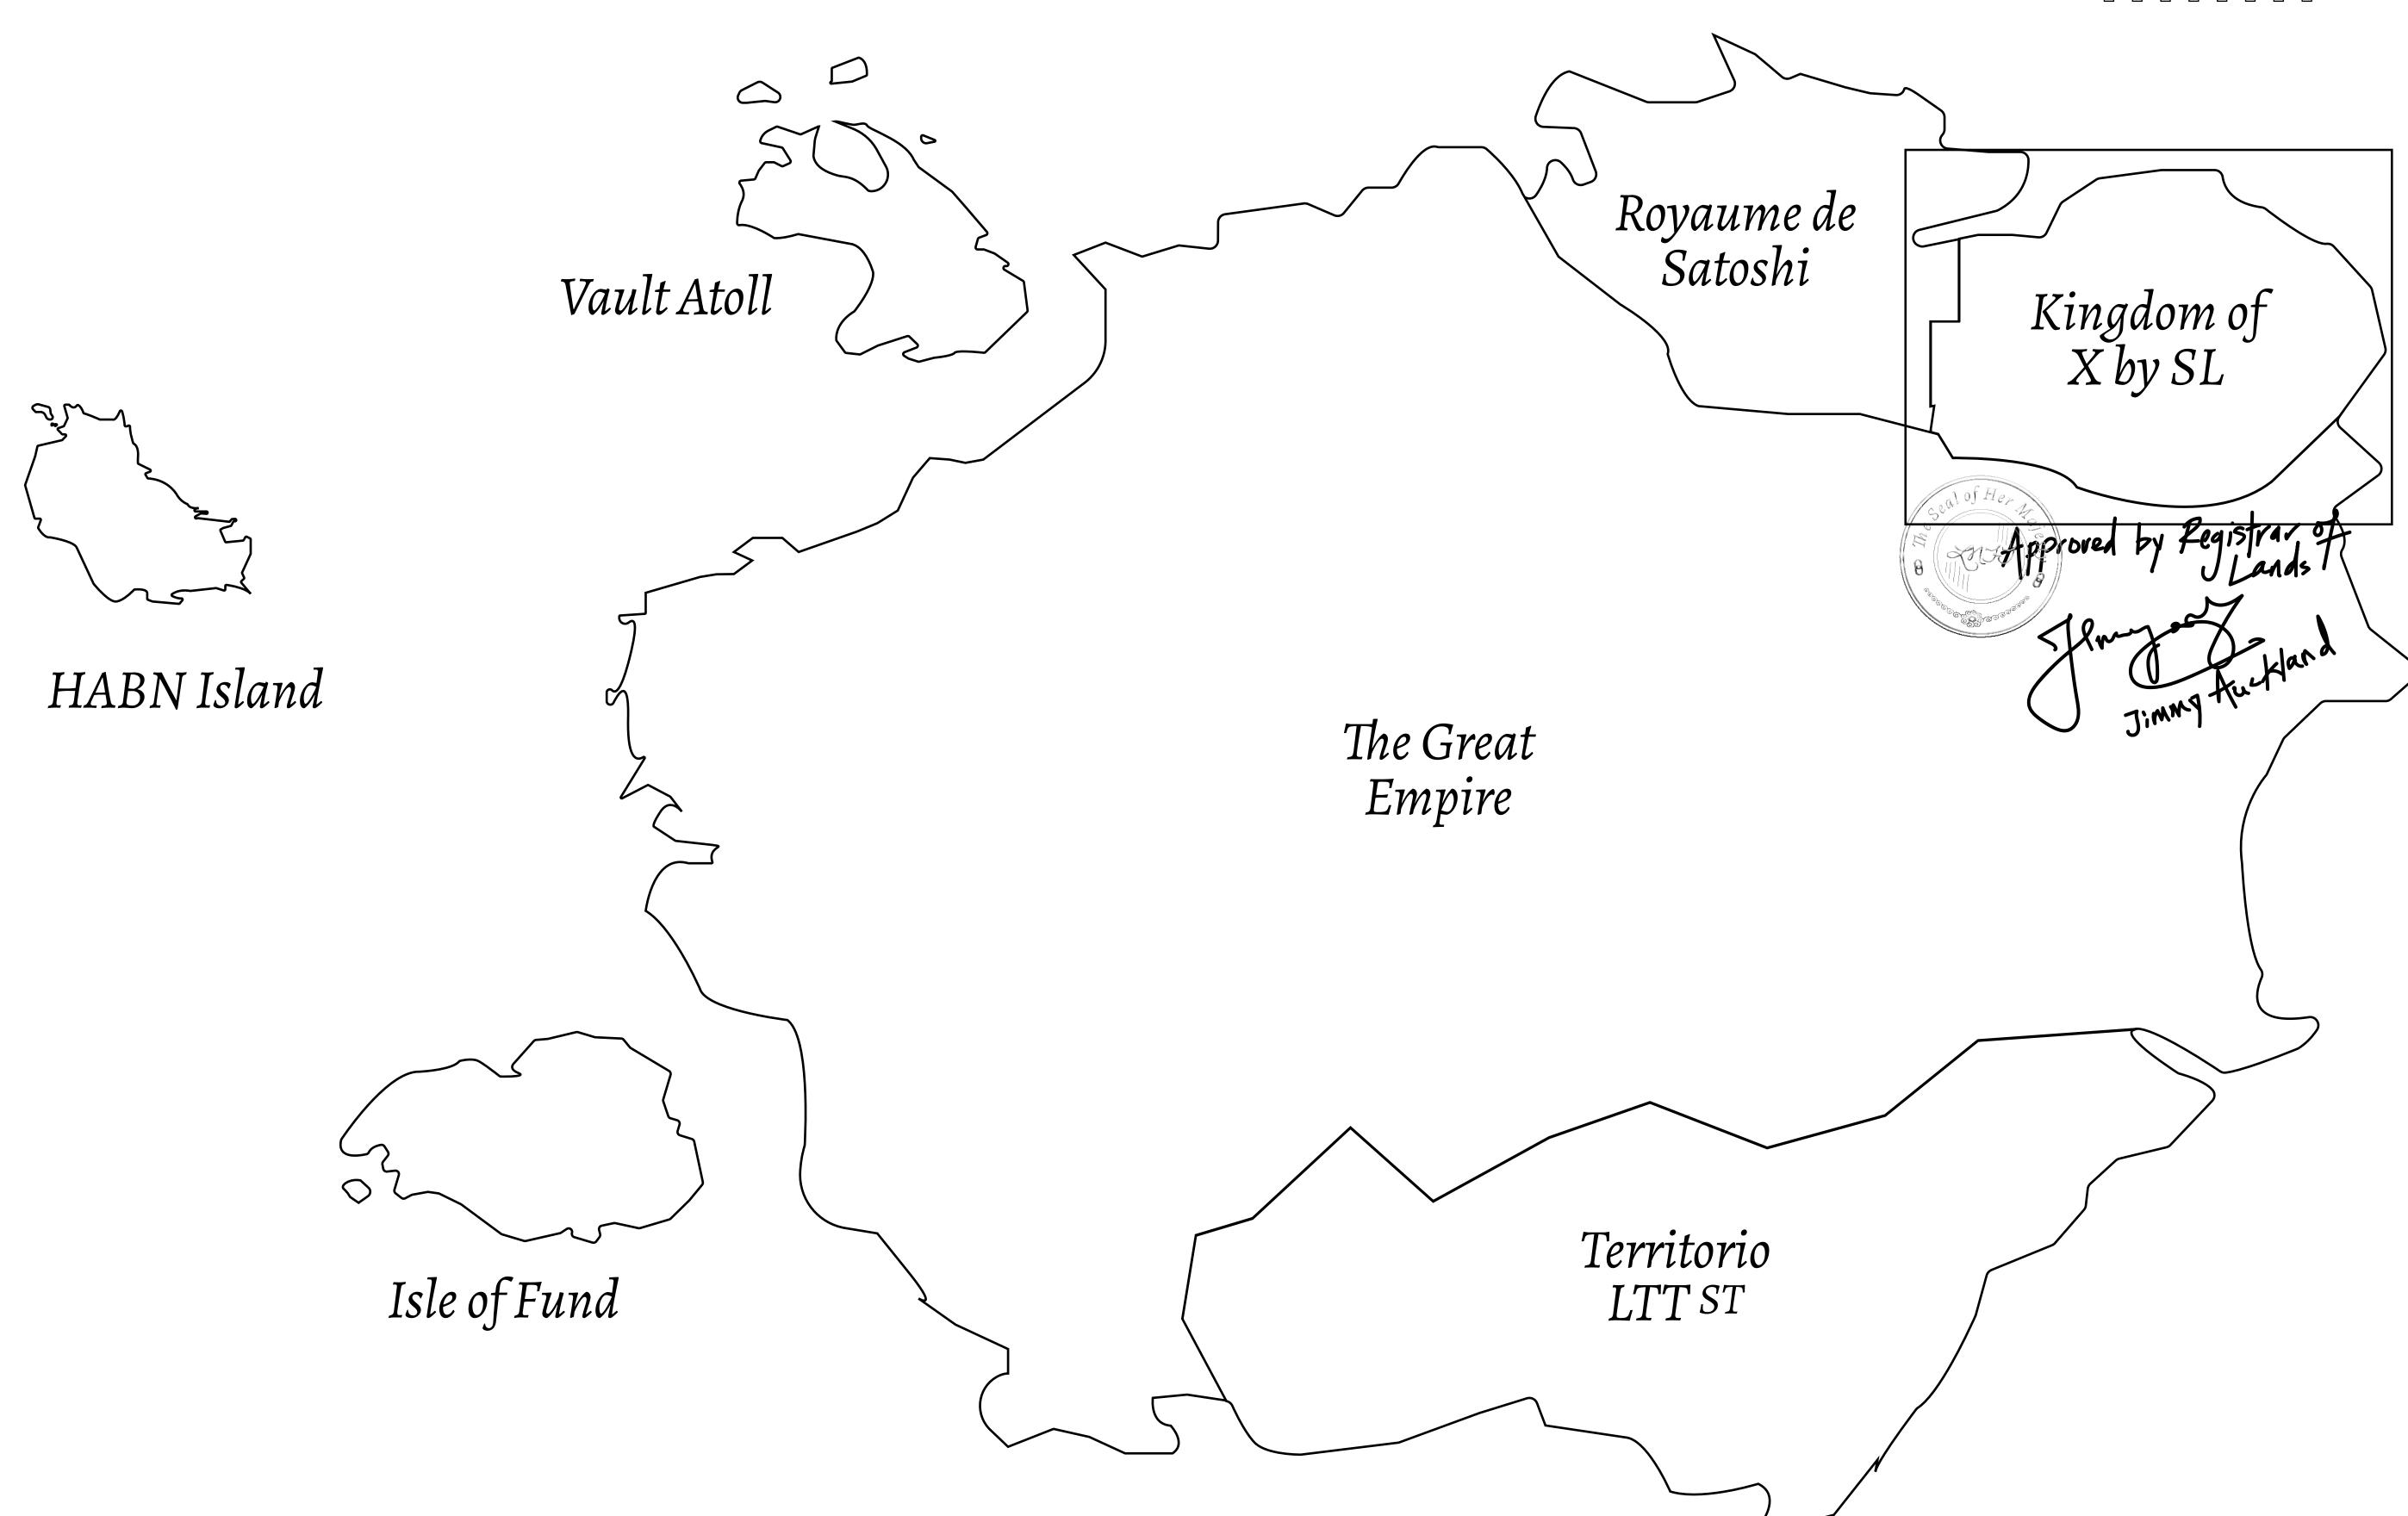

## GEOGRAPHY

COASTLINE
BORDERS
HIGHEST POINT
LOWEST POINT
PLOTS
SCALE

93.89 KM (58.34 MILES)

OCEAN, THE GREAT EMPIRE, SL

PEAK HERMES +7899 M

PORT OF EXCLUSIVITY 0 M

549

1:50000

MOUNT APHRODITE +2391 M

ROYAUME DE SATOSHI BOUNDARY