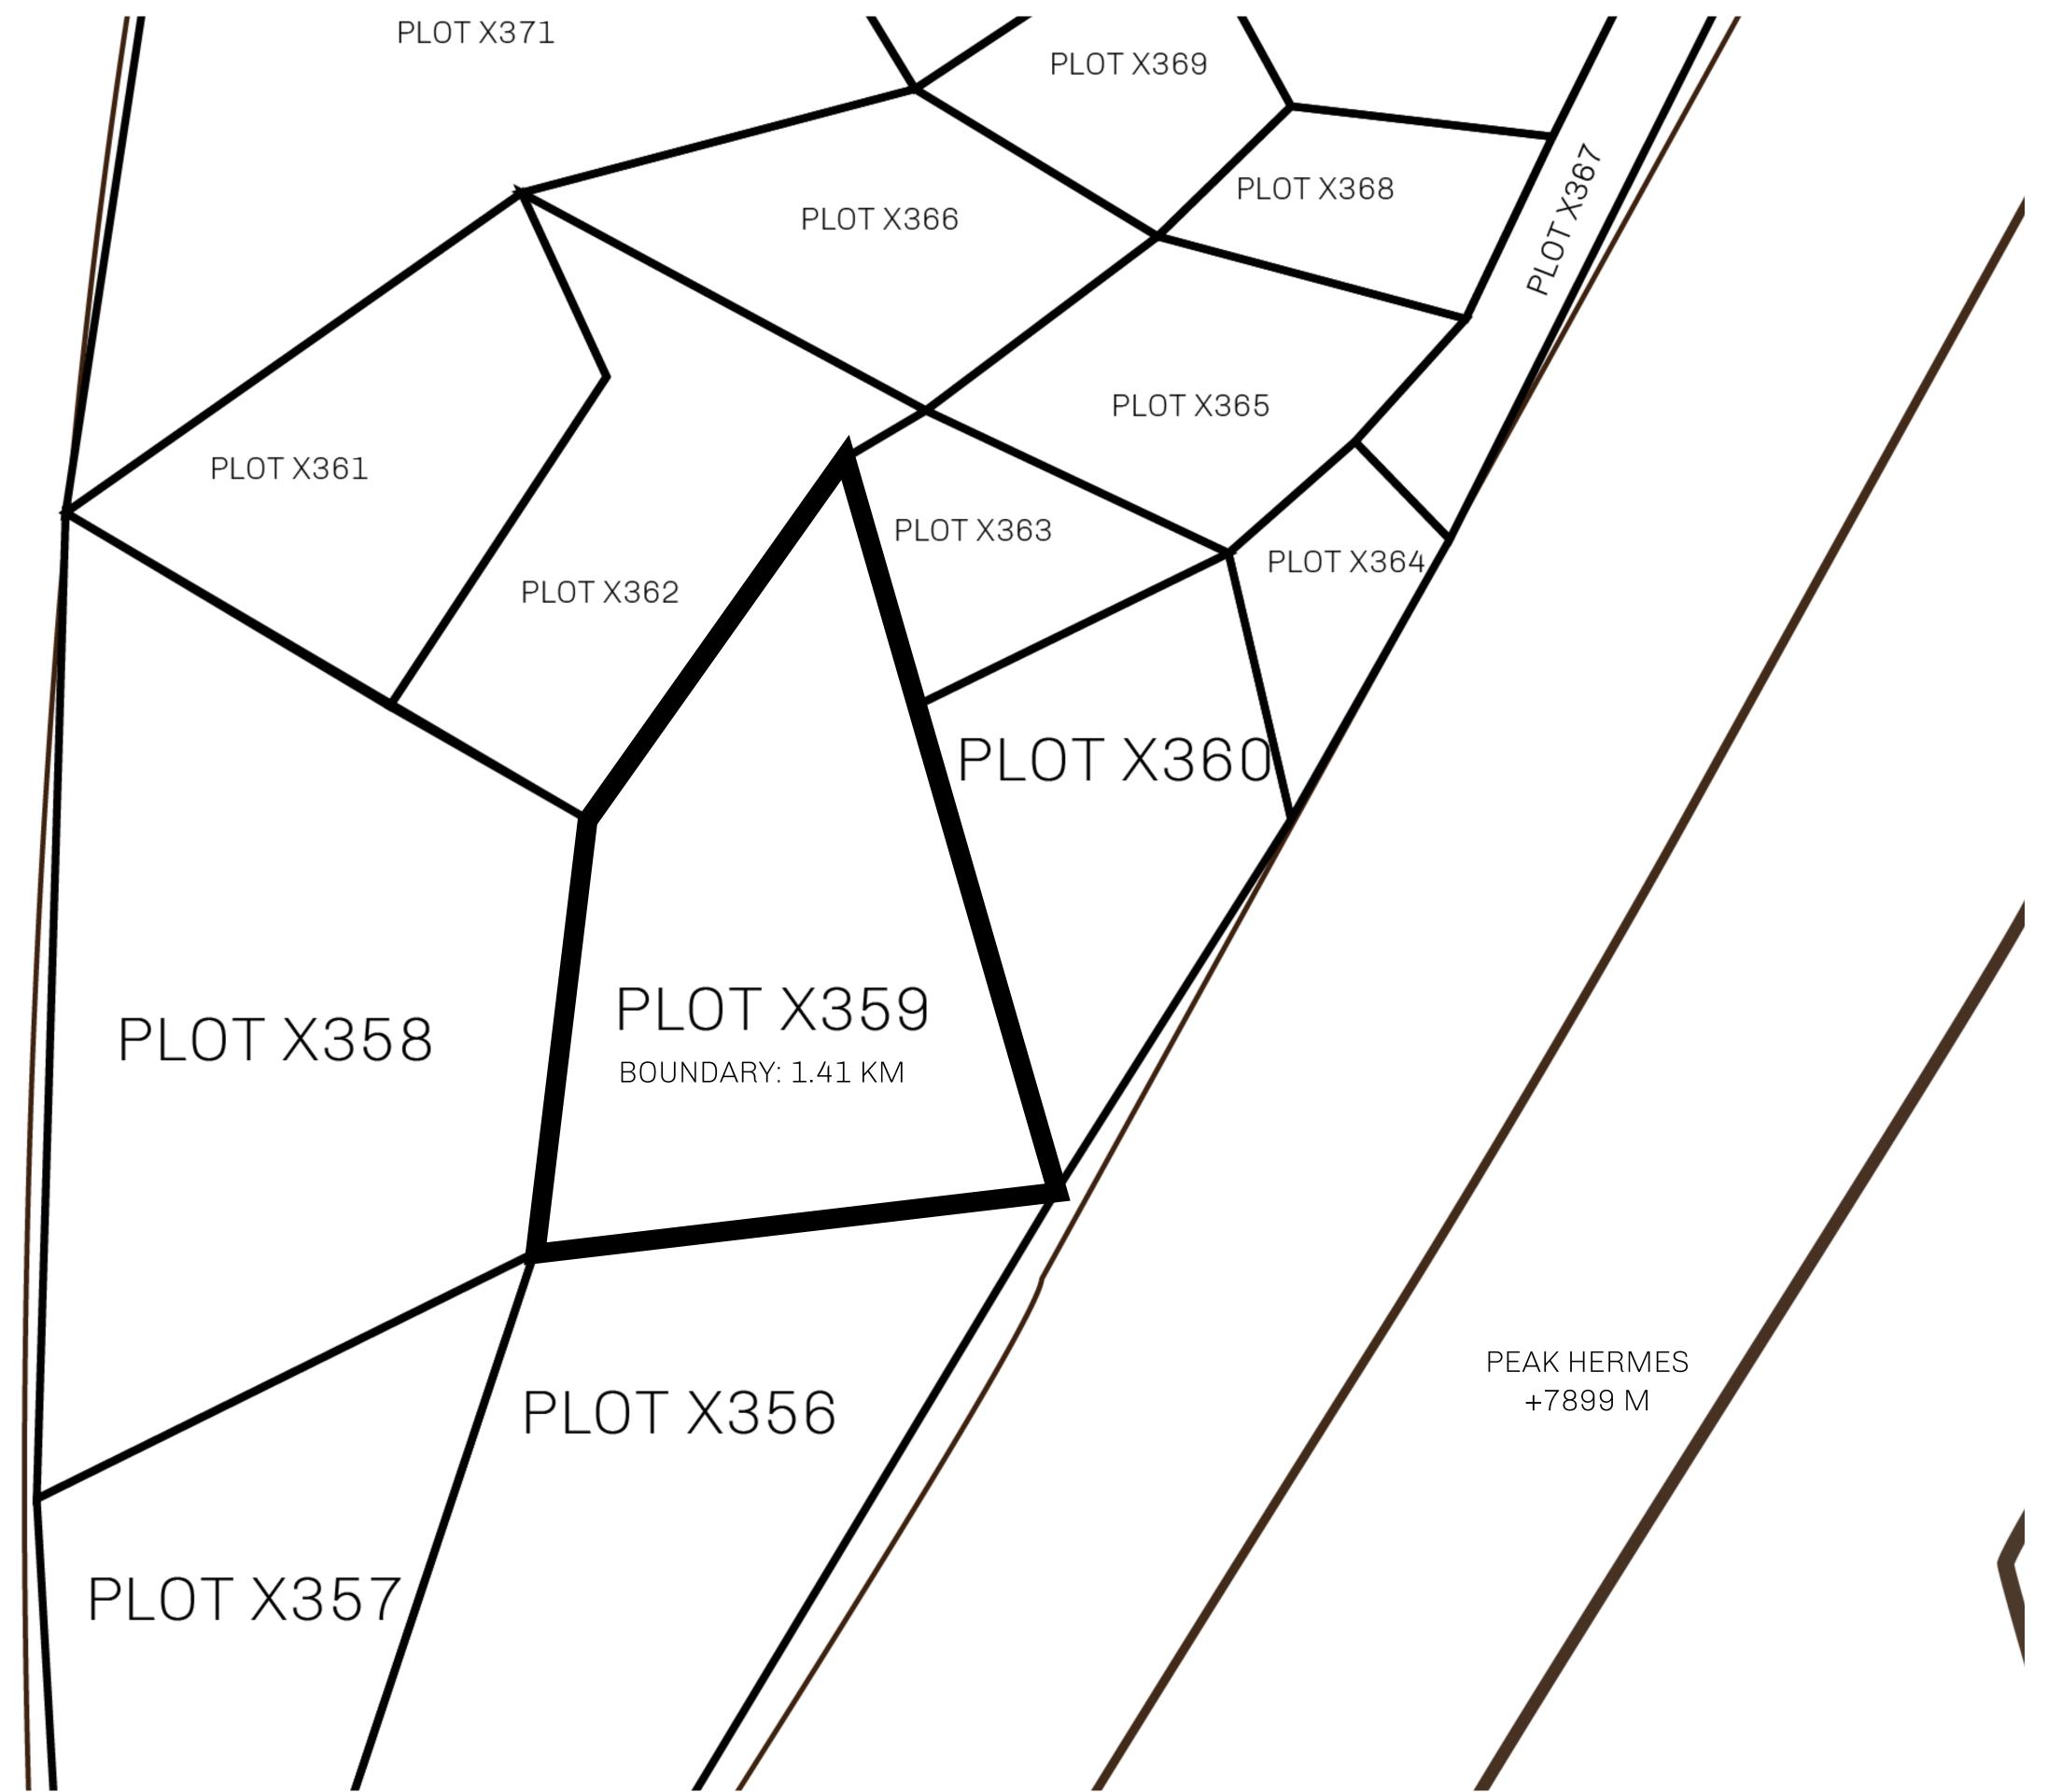

## GEOGRAPHY

COASTLINE
BORDERS
HIGHEST POINT
LOWEST POINT
PLOTS
SCALE

93.89 KM (58.34 MILES)

OCEAN, THE GREAT EMPIRE, SL

PEAK HERMES +7899 M

PORT OF EXCLUSIVITY 0 M

549

1:50000

## H.M. LNFT Land Registry ADMINISTRATIVE AREA KINGDOM OF X BY SL OWNER ENTITLEMENT Type W-XBYSL: Share of 0.5% of all X by SL winning bid values based on number of NFT Stories minted (rewarded in Credits); Automatic invite to X by SL; Mint 4 NFT Stories