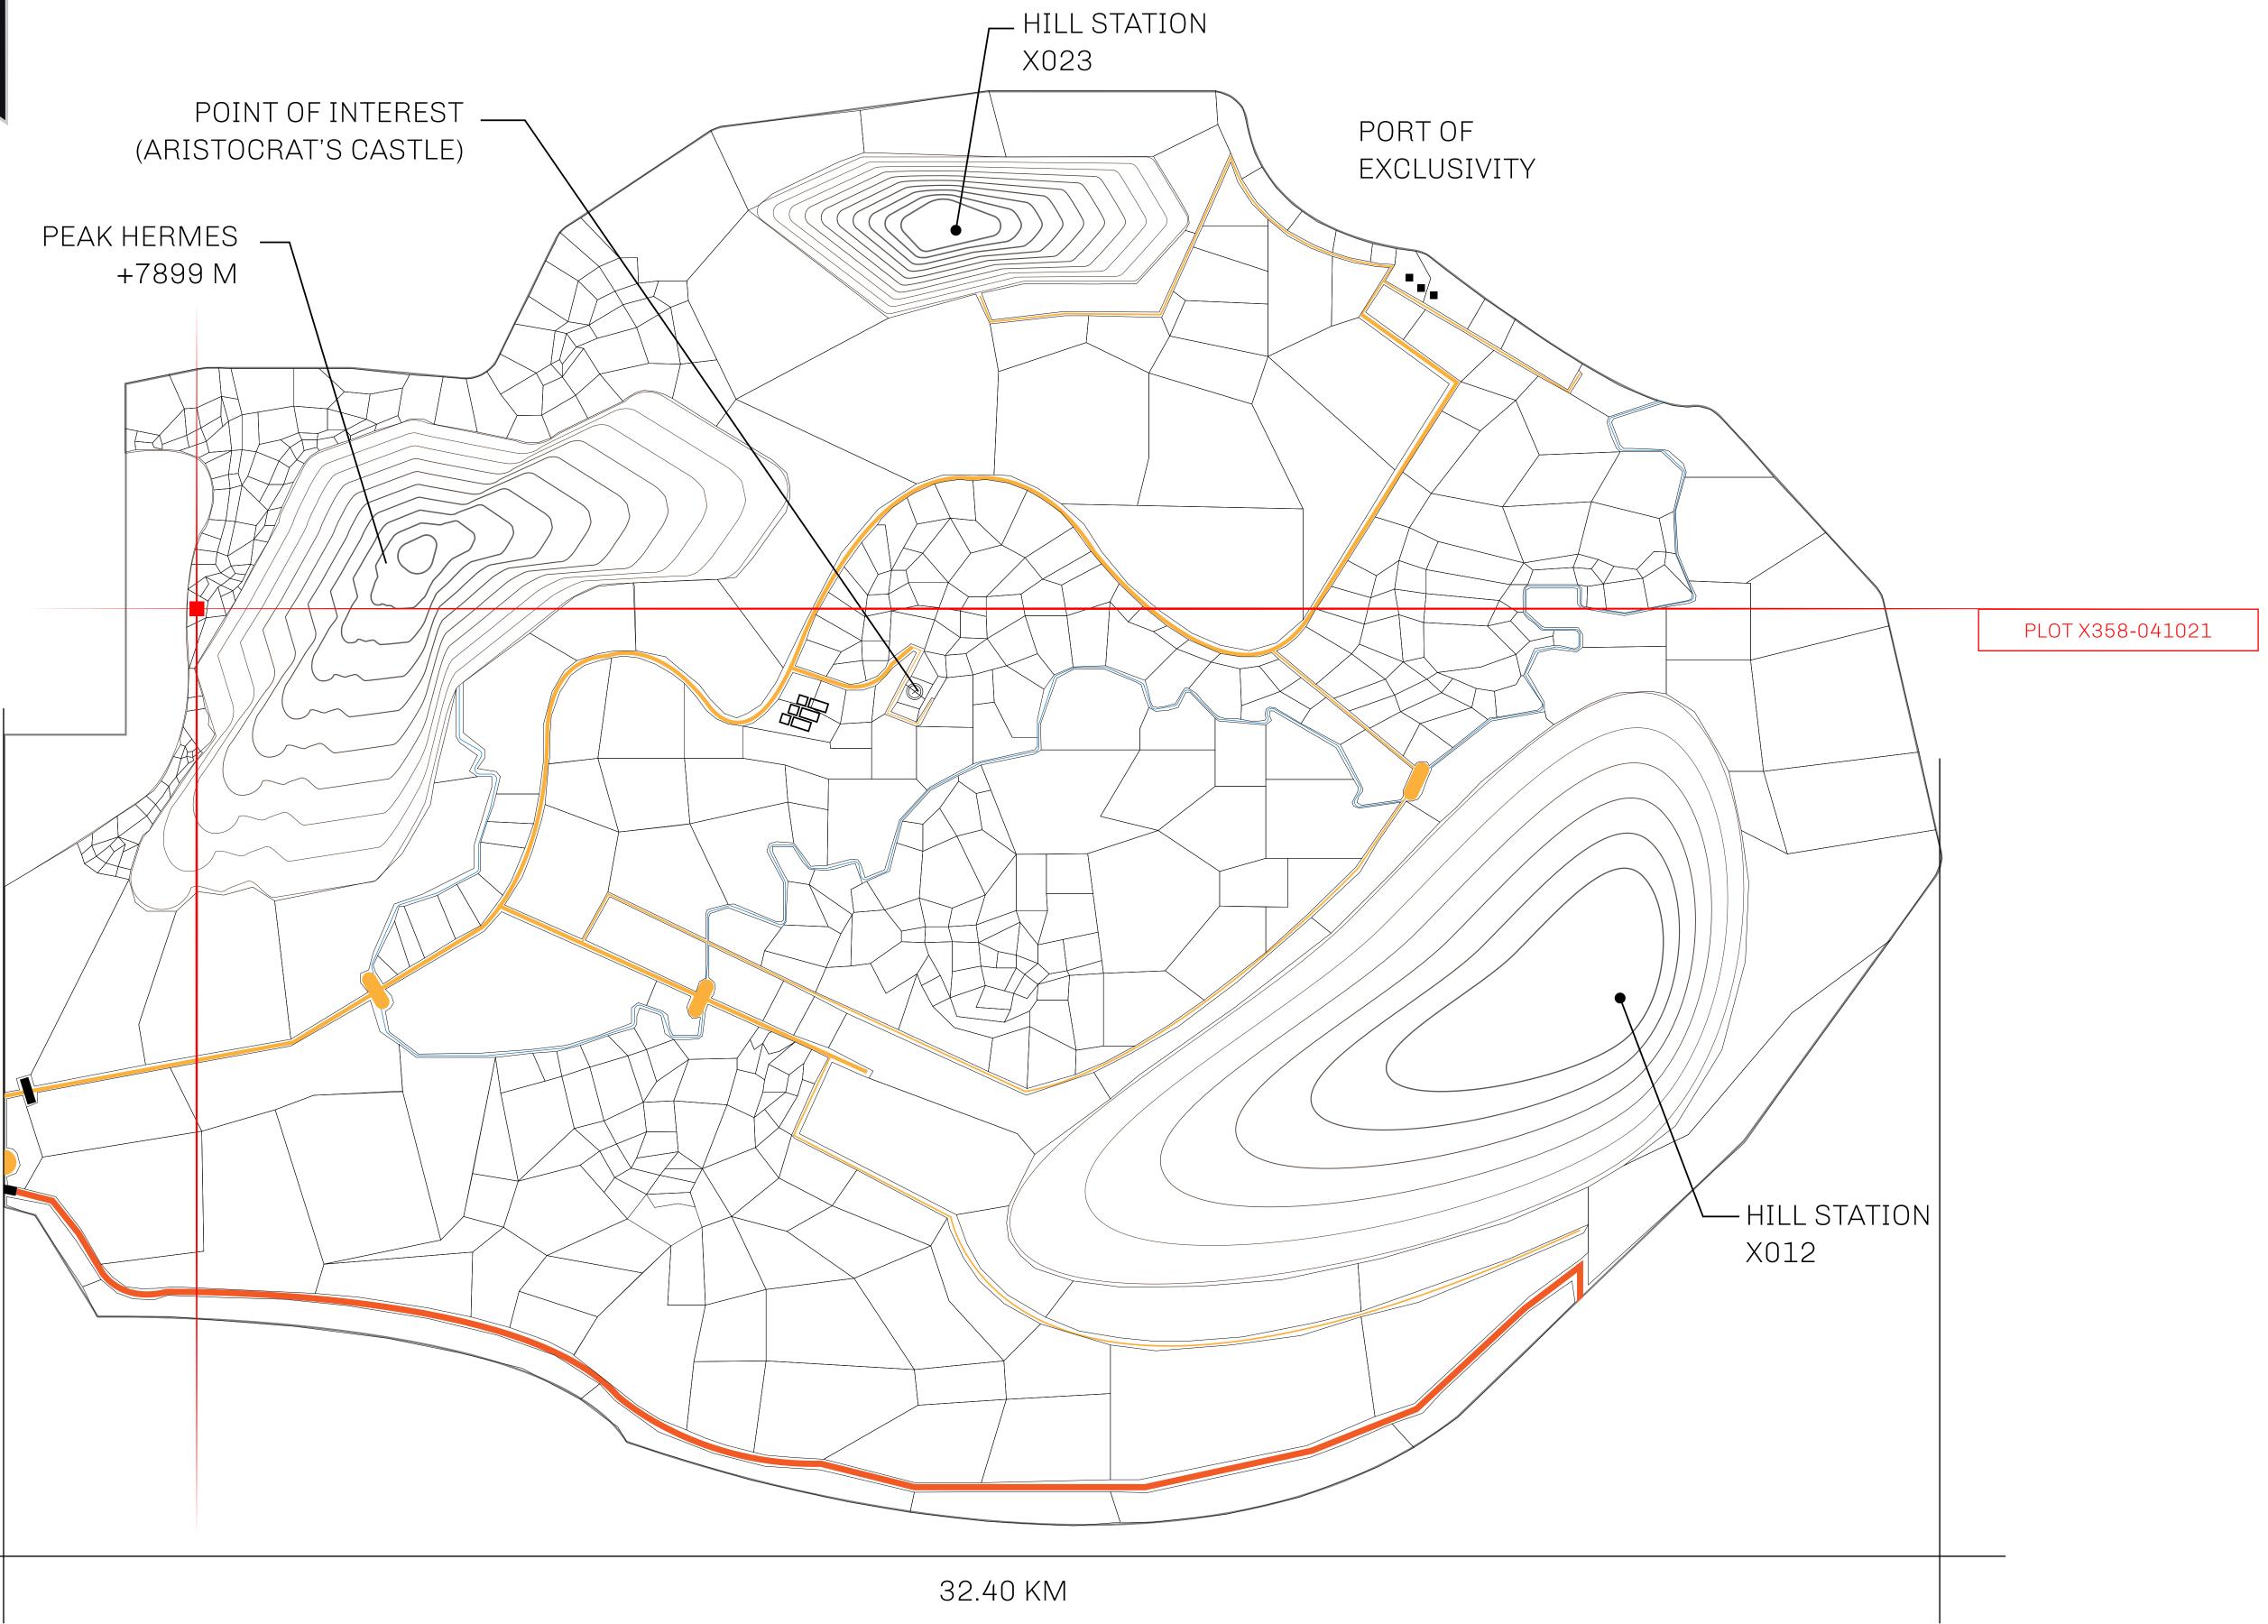

## GEOGRAPHY

COASTLINE
BORDERS
HIGHEST POINT
LOWEST POINT
PLOTS
SCALE

93.89 KM (58.34 MILES)

OCEAN, THE GREAT EMPIRE, SL

PEAK HERMES +7899 M

PORT OF EXCLUSIVITY 0 M

549

1:50000

MOUNT APHRODITE +2391 M

ROYAUME DE SATOSHI BOUNDARY