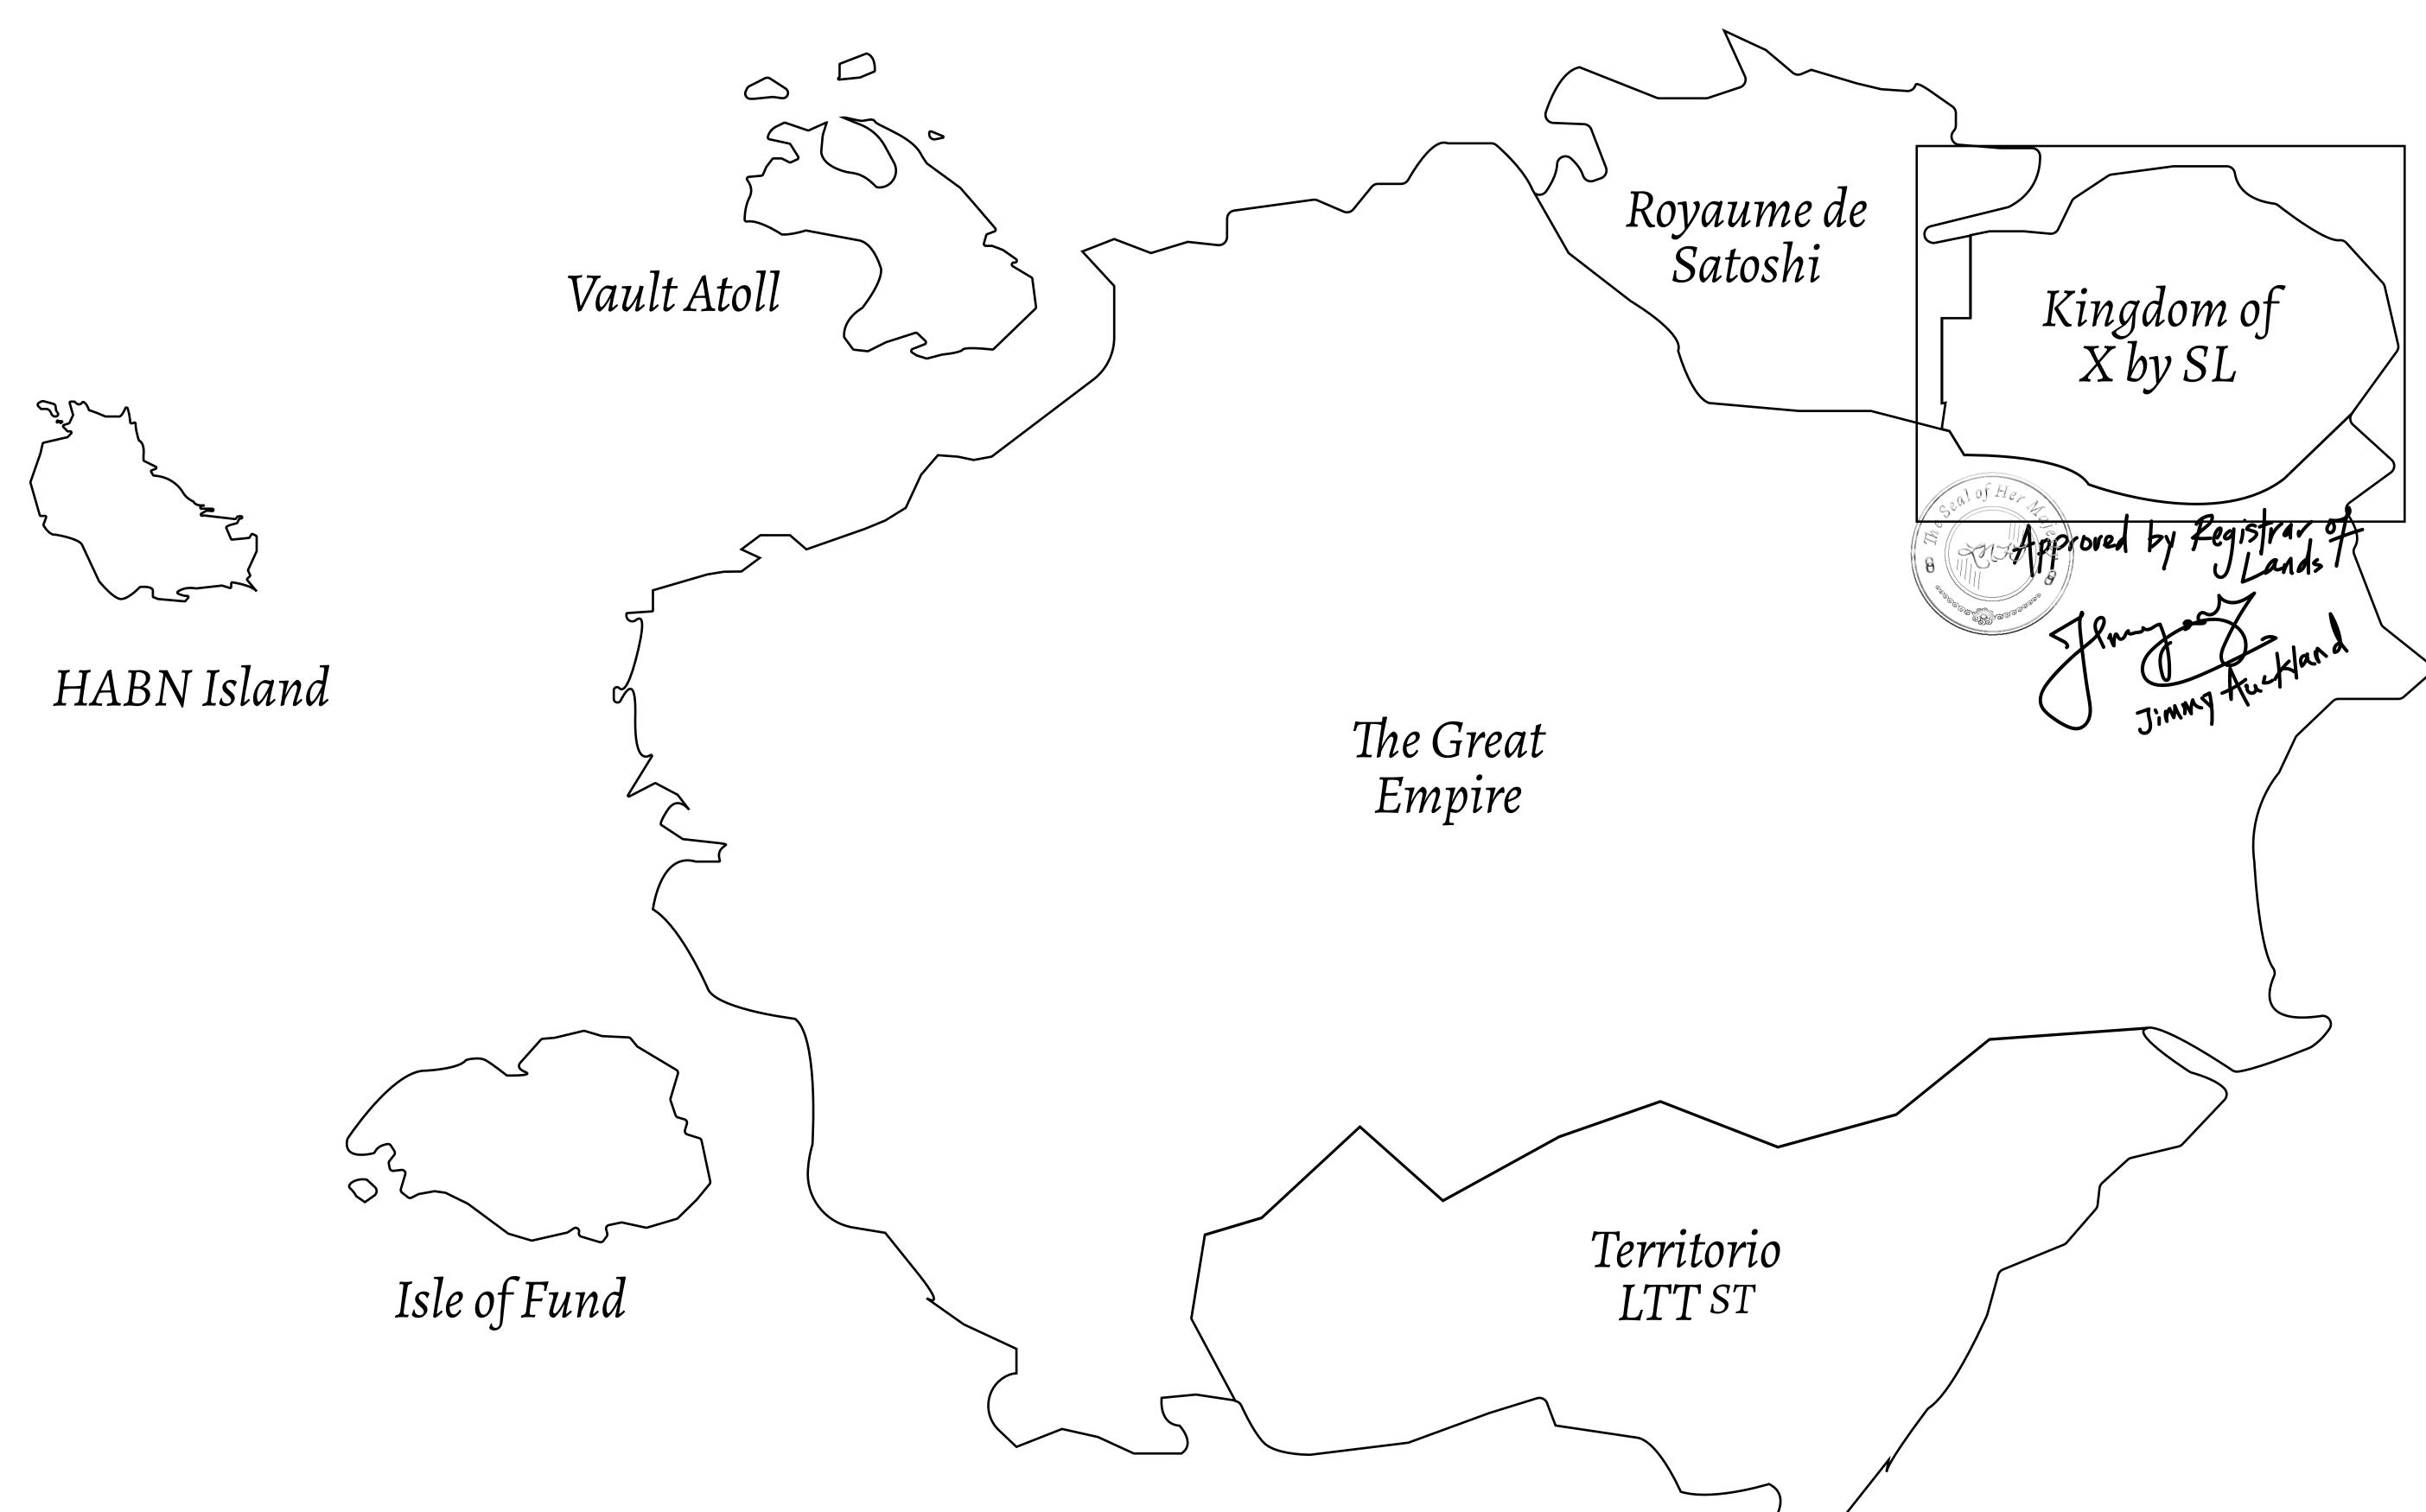

## THE ARISTOCRATS

The richest state in Loot NFT World. Special tablets are used to conduct high value auctions at galas and special events. The aristocrats donate 7% of their earnings to the Stakers, a special group of people, from the Great Empire. Ever since the marriage of the Sultan's daughter and the prince of X by SL, the Kingdom also donates 3% of its earnings to the Royaume De Satoshi.

## GEOGRAPHY

COASTLINE
BORDERS
HIGHEST POINT
LOWEST POINT
PLOTS
SCALE

93.89 KM (58.34 MILES)

OCEAN, THE GREAT EMPIRE, SL

PEAK HERMES +7899 M

PORT OF EXCLUSIVITY 0 M

549

1:50000

## H.M. LNFT Land Registry ADMINISTRATIVE AREA KINGDOM OF X BY SL OWNER ENTITLEMENT Type W-XBYSL: Share of 0.5% of all X by SL winning bid values based on number of NFT Stories minted (rewarded in Credits); Automatic invite to X by SL; Mint 4 NFT Stories

MOUNT APHRODITE +2391 M

ROYAUME DE SATOSHI BOUNDARY