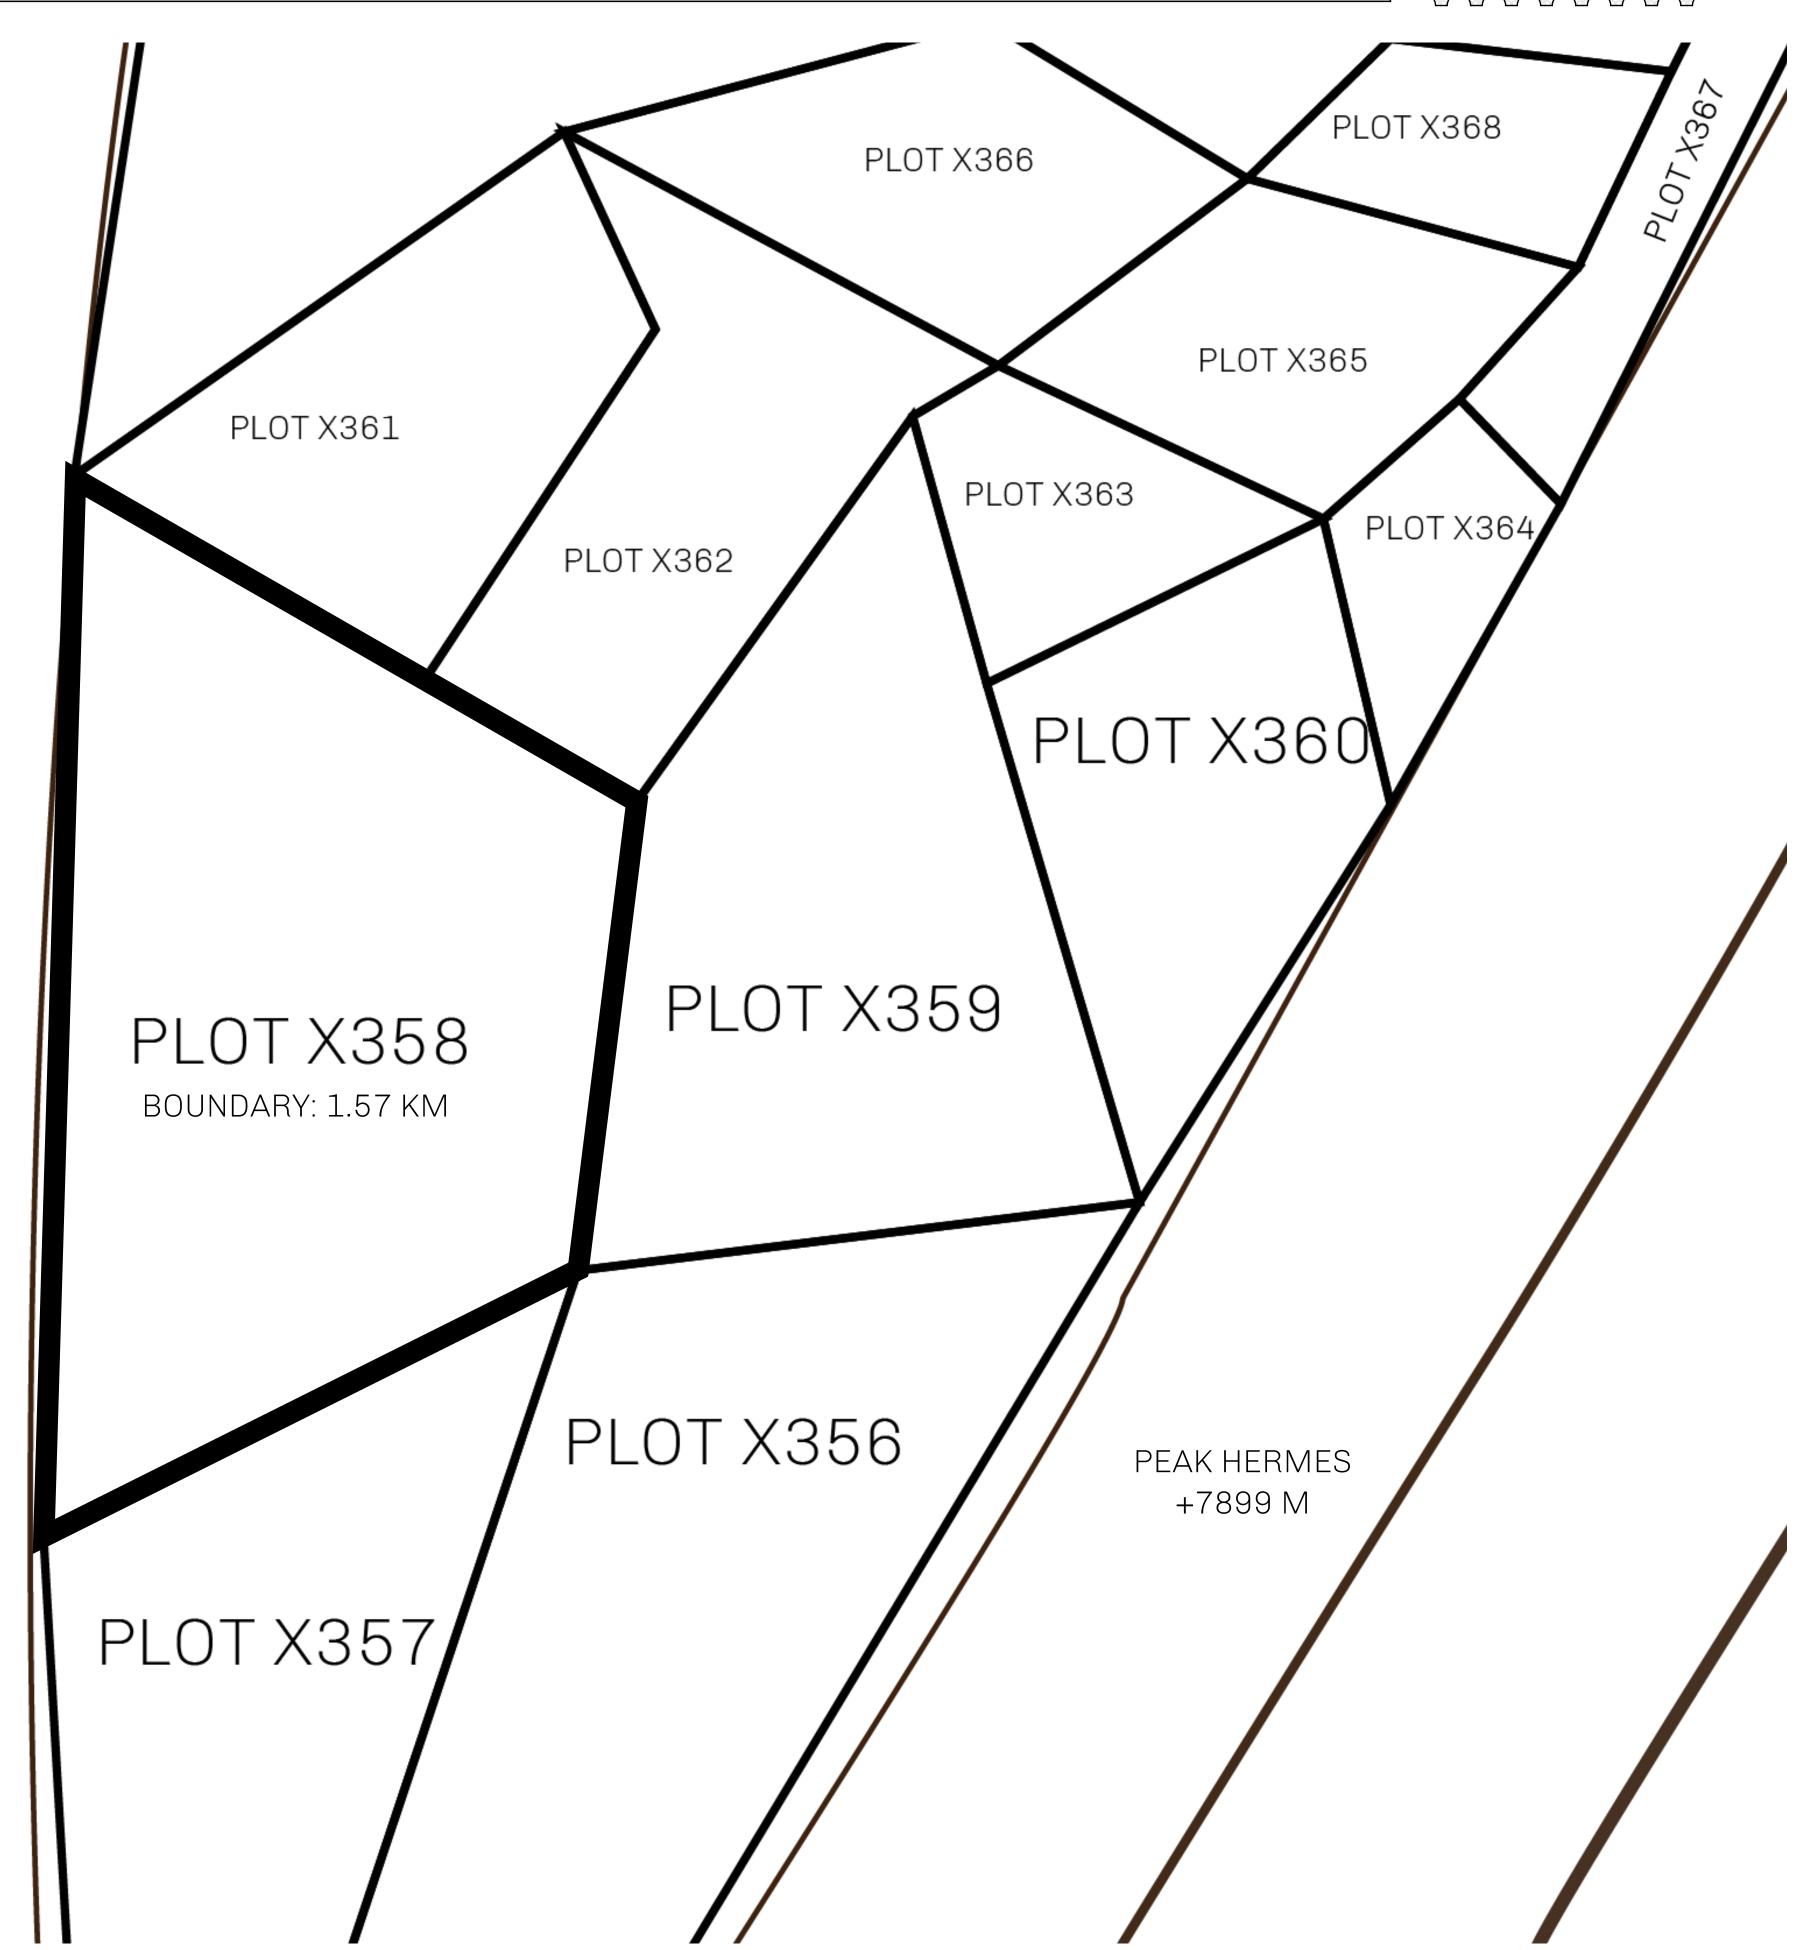

## GEOGRAPHY

COASTLINE
BORDERS
HIGHEST POINT
LOWEST POINT
PLOTS
SCALE

93.89 KM (58.34 MILES)

OCEAN, THE GREAT EMPIRE, SL

PEAK HERMES +7899 M

PORT OF EXCLUSIVITY 0 M

549

1:50000