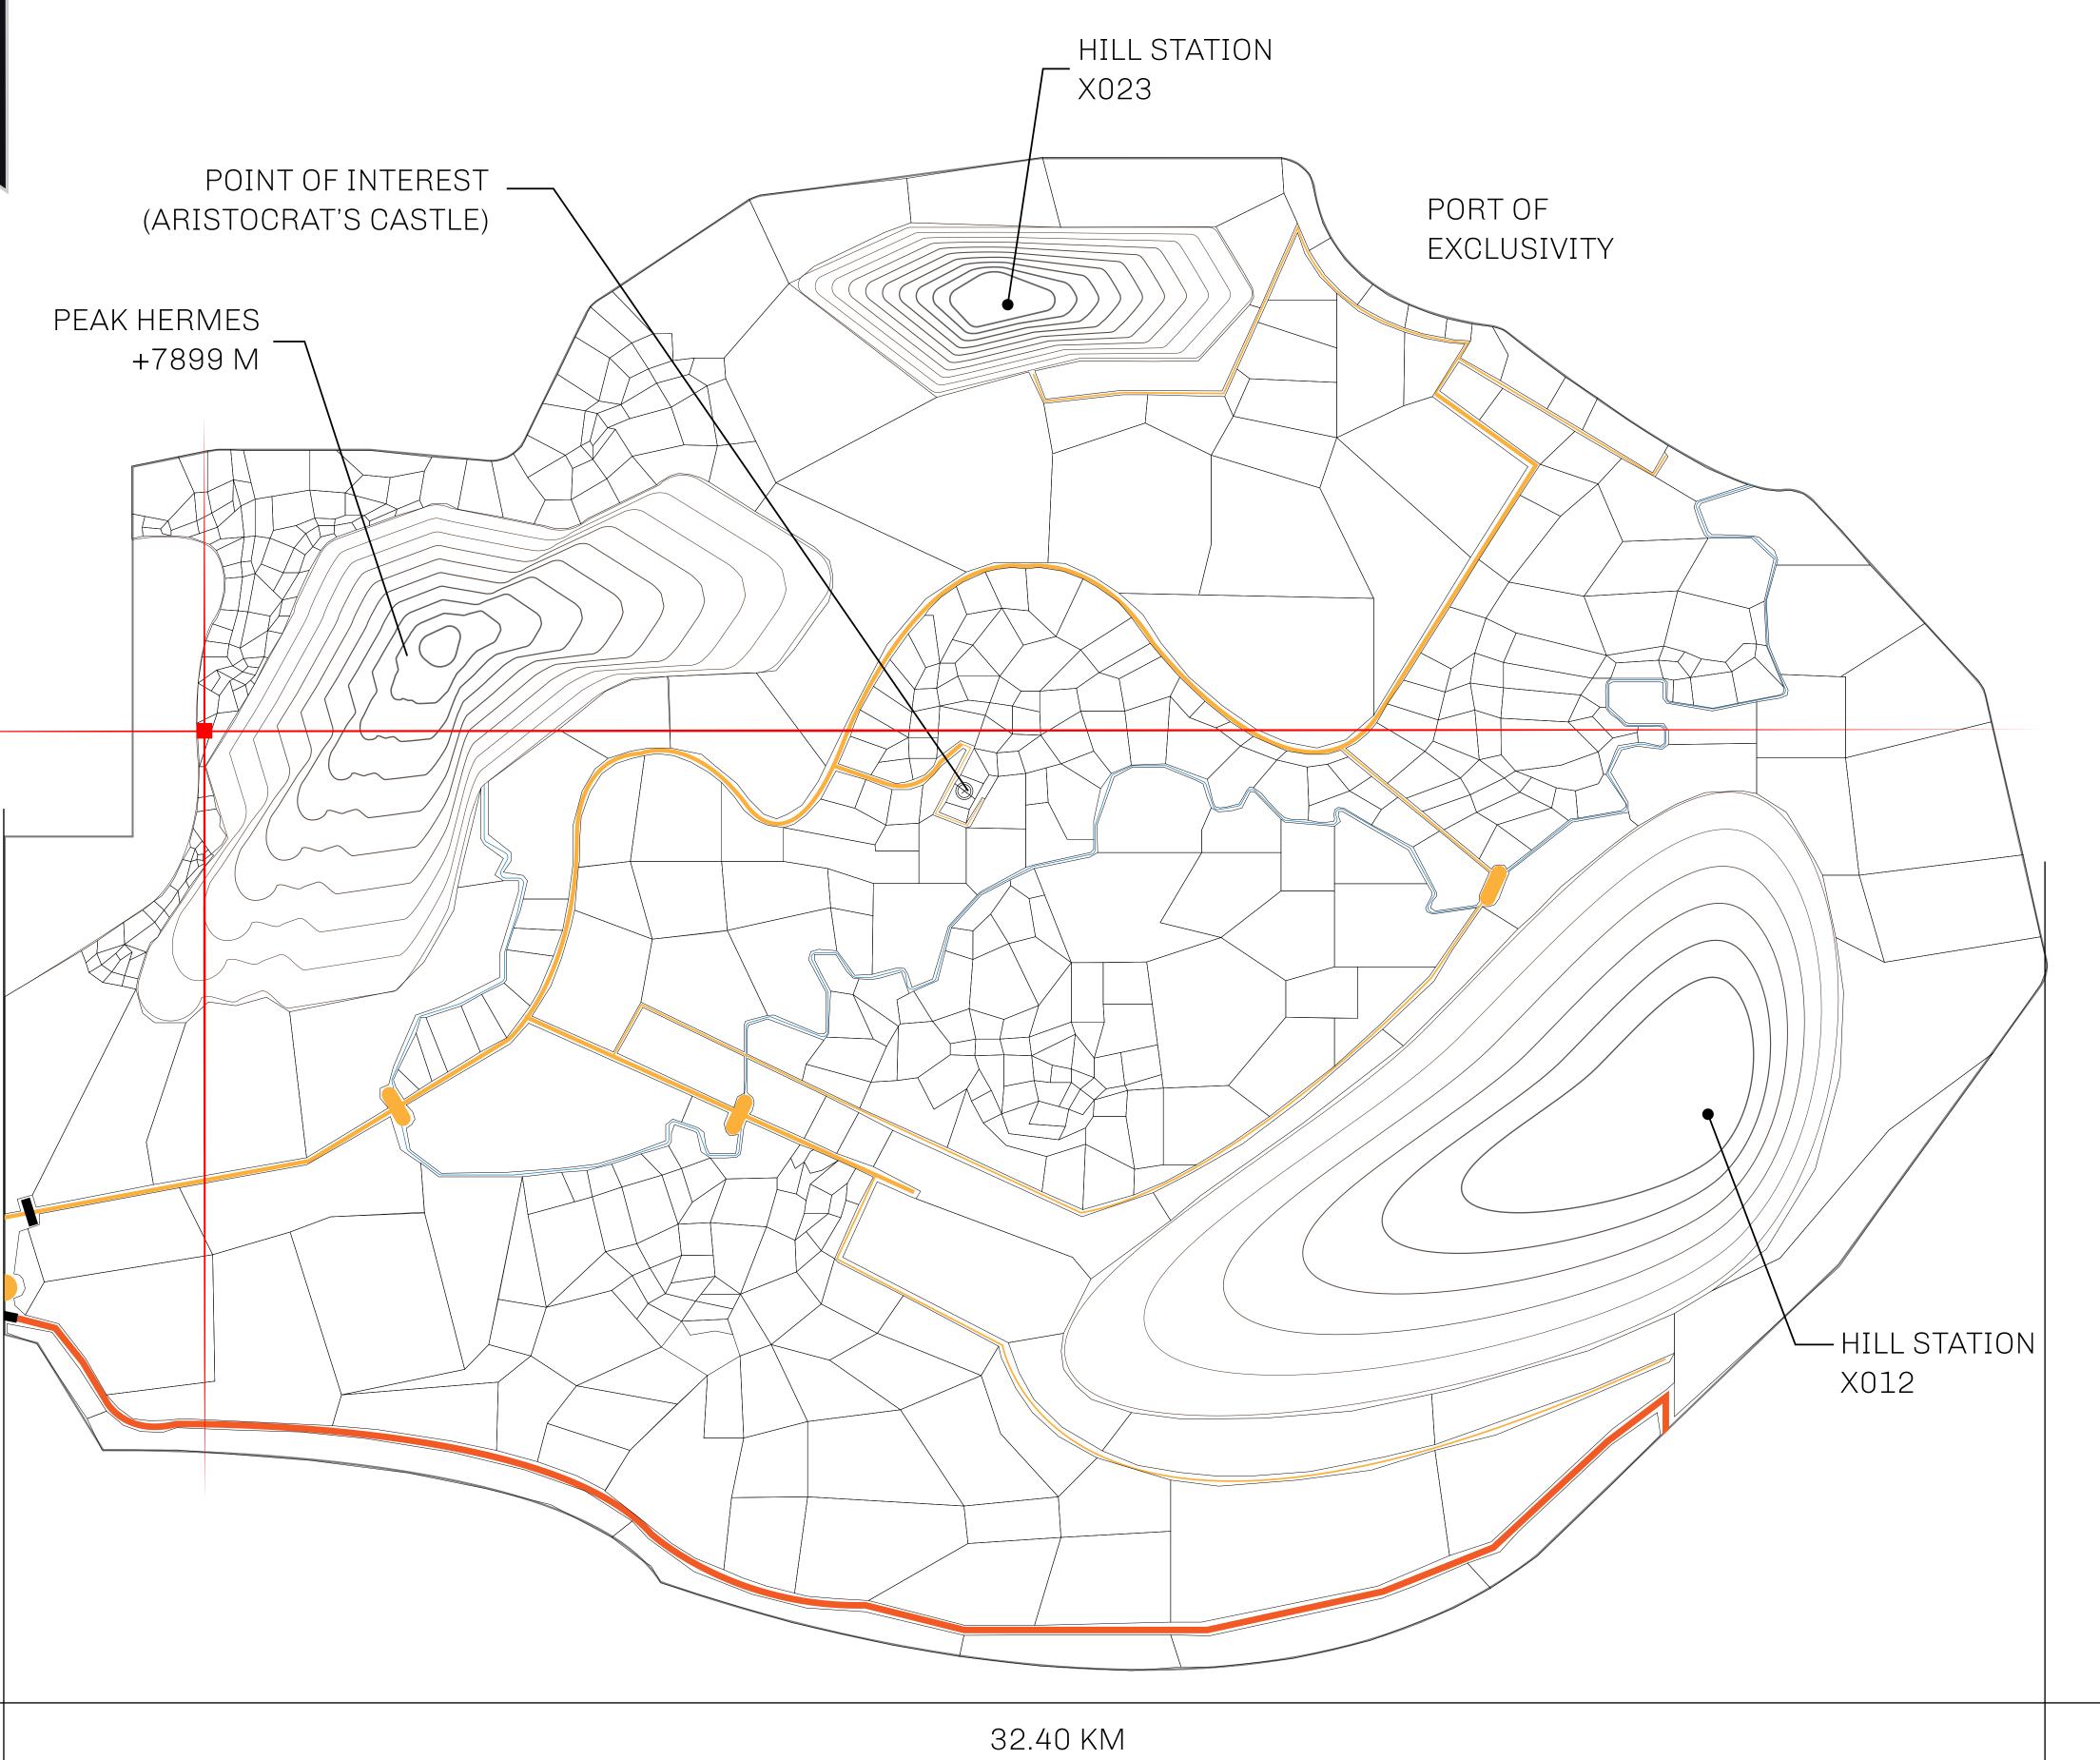

## GEOGRAPHY

COASTLINE
BORDERS
HIGHEST POINT
LOWEST POINT
PLOTS
SCALE

93.89 KM (58.34 MILES)

OCEAN, THE GREAT EMPIRE, SL

PEAK HERMES +7899 M

PORT OF EXCLUSIVITY 0 M

549

1:50000

## H.M. LNFT Land Registry

X357-221121

TITLE NUMBER

ADMINISTRATIVE AREA KINGDOM OF X BY SL

ISSUED 22 November 2021

SCALE **1/50000** 

Type W-XBYSL: Share of 0.5% of all X by SL sales and Satoshi's Lounge re-sales based on number of NFT Stories minted (rewarded in LTT); Automatic invite to X by SL; Mint 4 NFT Stories