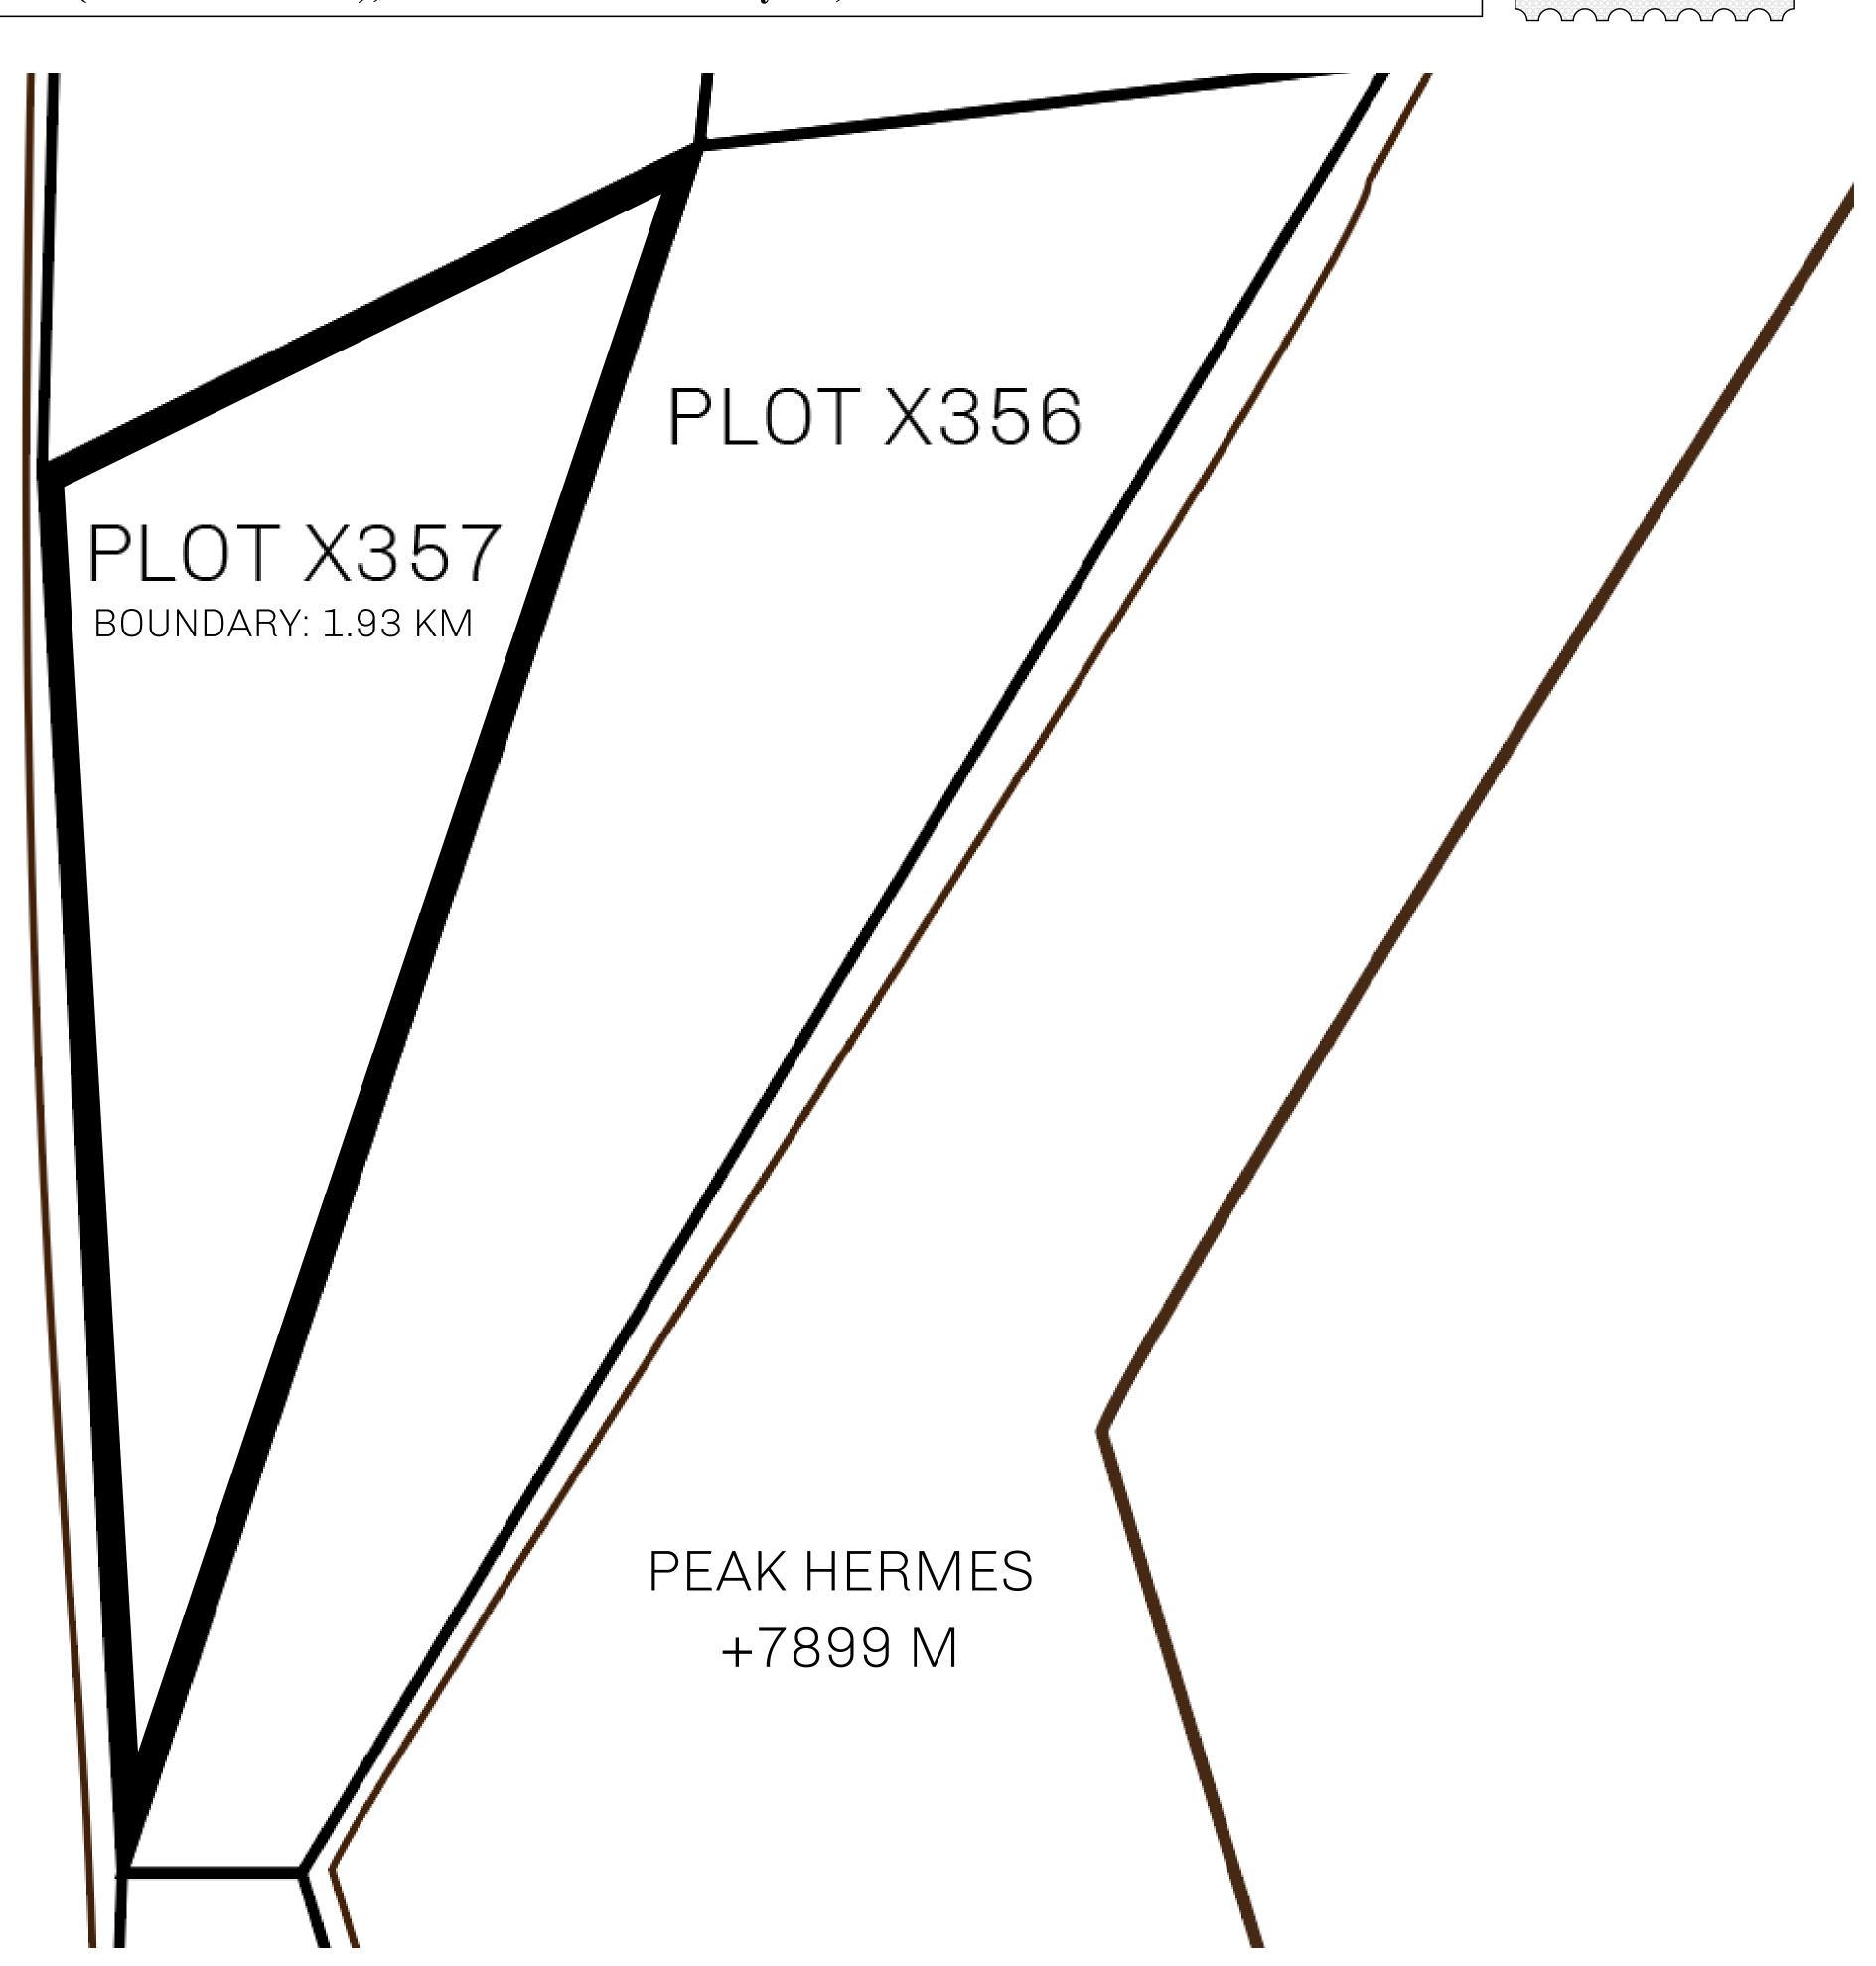

## LOOTNFT WORLD

PLOT X357-221121

## GEOGRAPHY

COASTLINE
BORDERS
HIGHEST POINT
LOWEST POINT
PLOTS
SCALE

93.89 KM (58.34 MILES)

OCEAN, THE GREAT EMPIRE, SL

PEAK HERMES +7899 M

PORT OF EXCLUSIVITY 0 M

549

1:50000

## H.M. LNFT Land Registry

X357-221121

TITLE NUMBER

ADMINISTRATIVE AREA KINGDOM OF X BY SL

ISSUED 22 November 2021

SCALE **1/50000** 

Type W-XBYSL: Share of 0.5% of all X by SL sales and Satoshi's Lounge re-sales based on number of NFT Stories minted (rewarded in LTT); Automatic invite to X by SL; Mint 4 NFT Stories