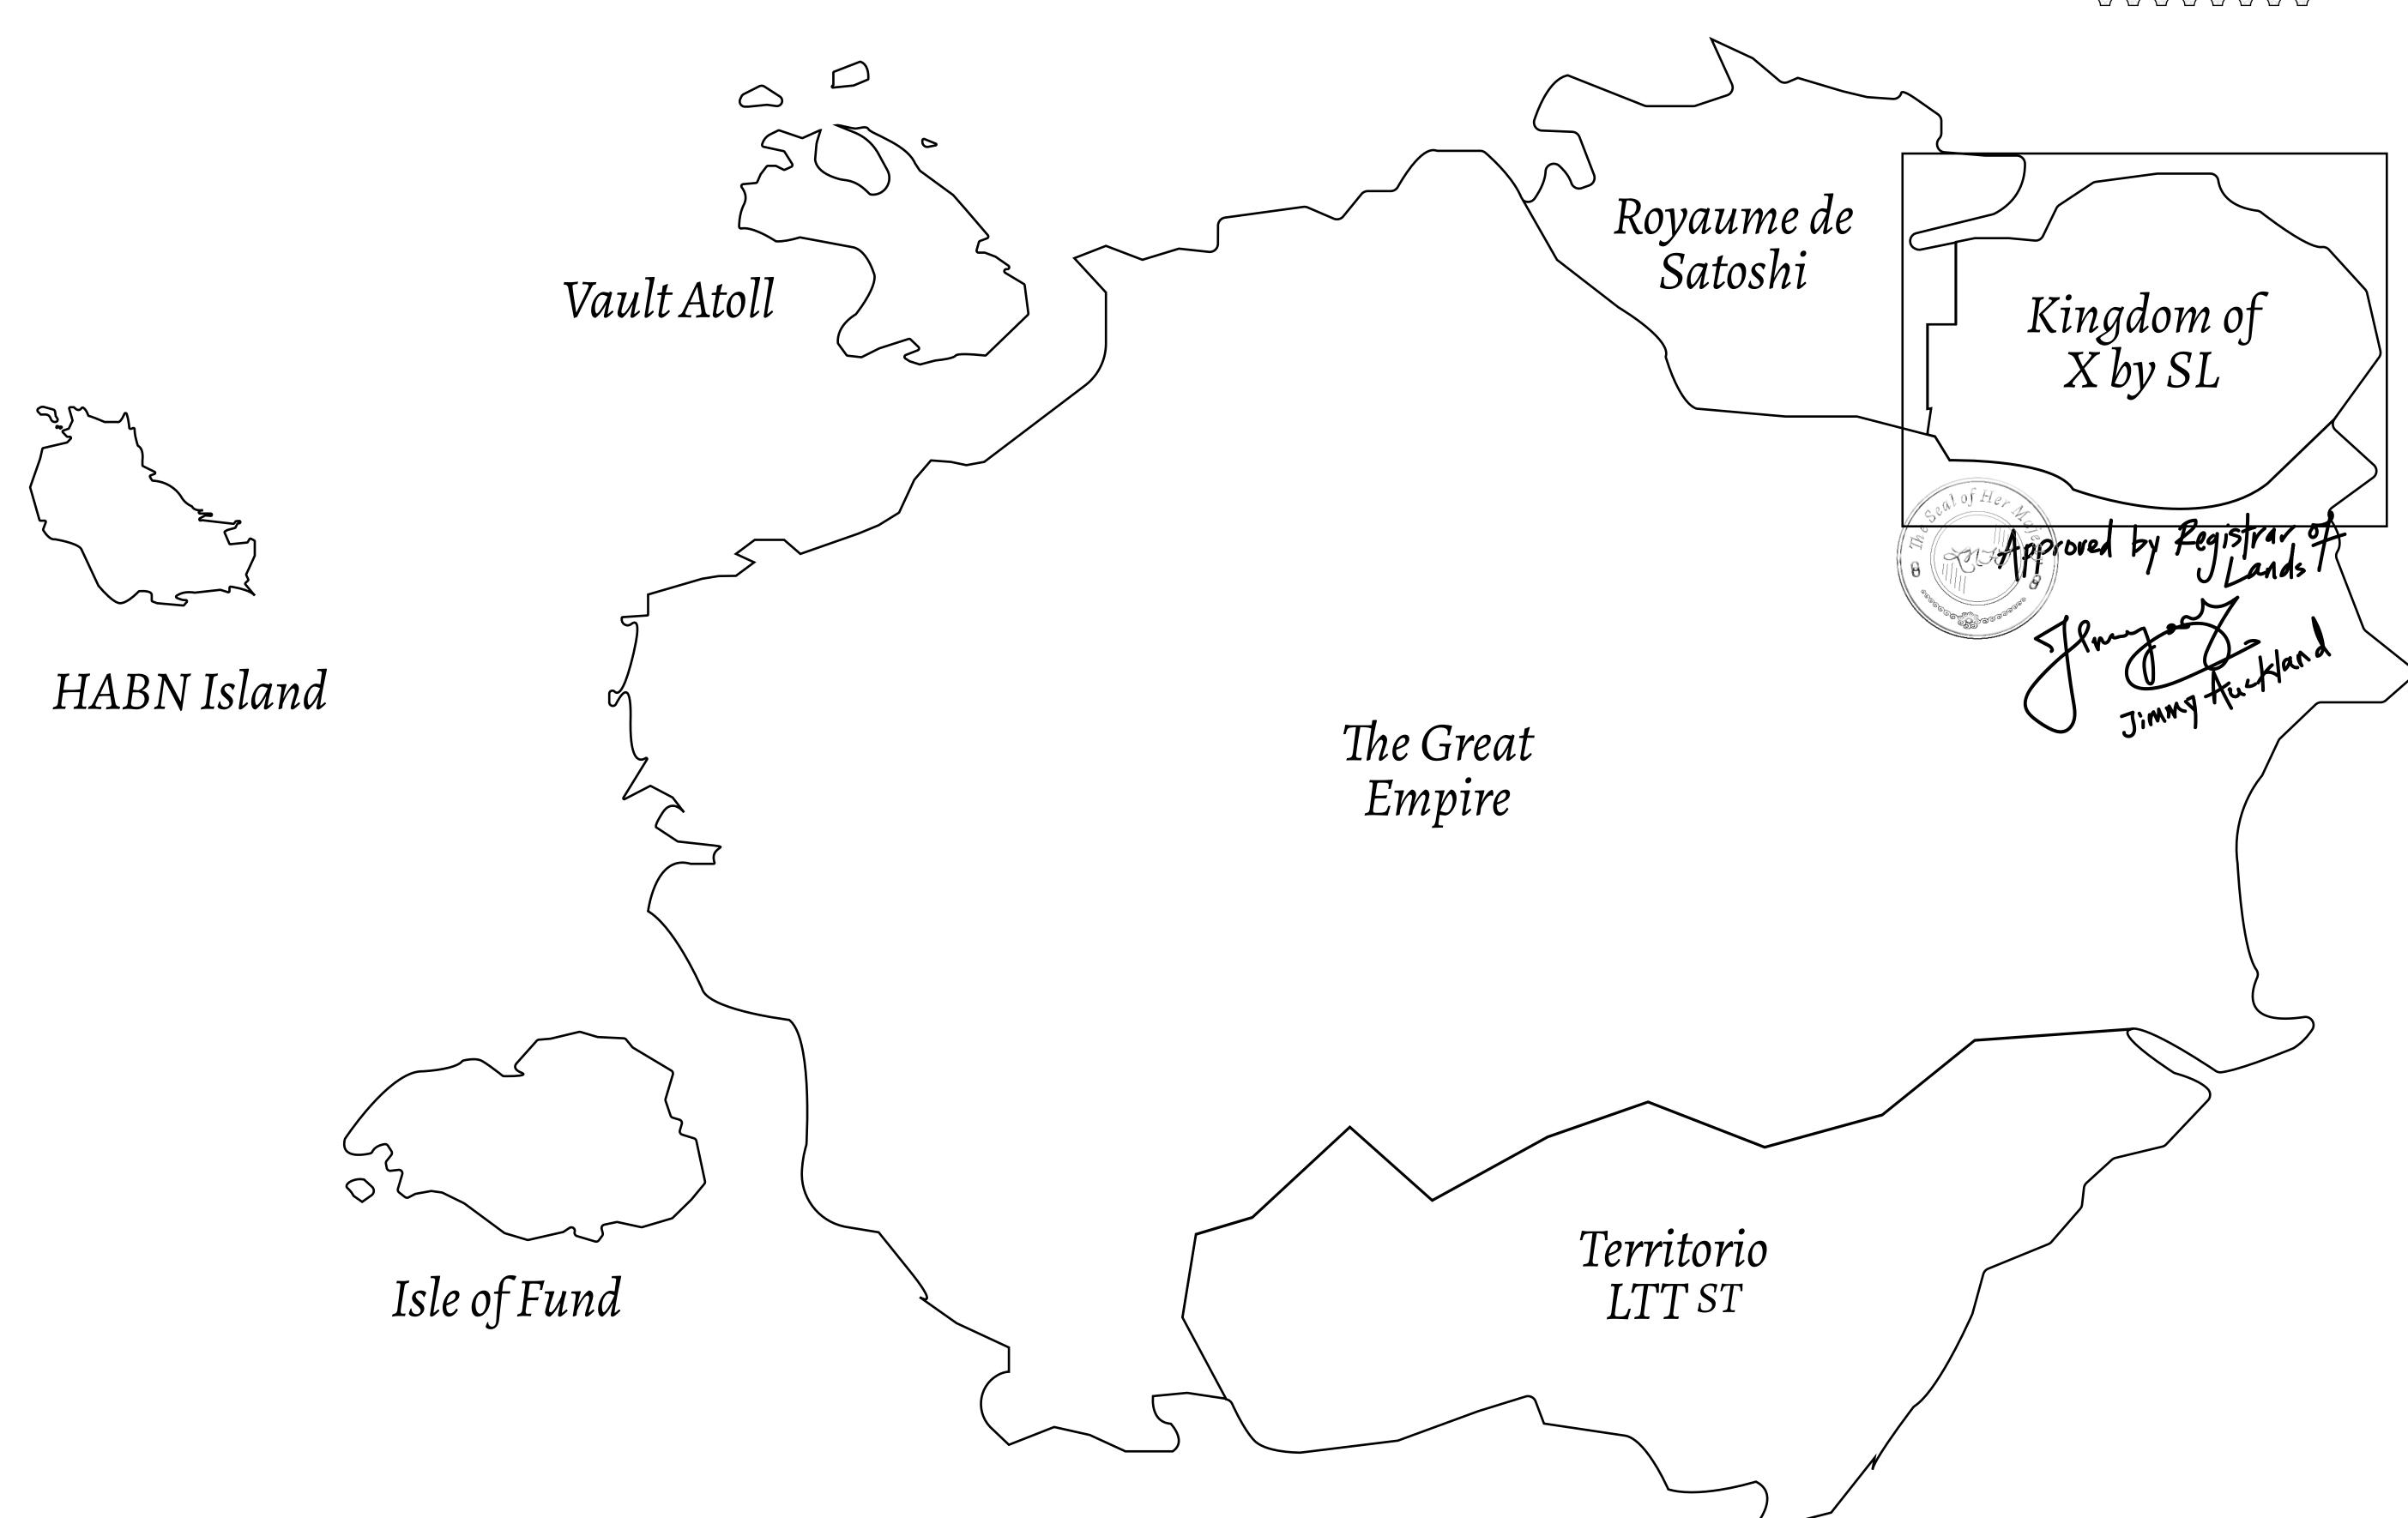

## THE ARISTOCRATS

The richest state in Loot NFT World. Special tablets are used to conduct high value auctions at galas and special events. The aristocrats donate 7% of their earnings to the Stakers, a special group of people, from the Great Empire. Ever since the marriage of the Sultan's daughter and the prince of X by SL, the Kingdom also donates 3% of its earnings to the Royaume De Satoshi.

## GEOGRAPHY

COASTLINE
BORDERS
HIGHEST POINT
LOWEST POINT
PLOTS
SCALE

93.89 KM (58.34 MILES)

OCEAN, THE GREAT EMPIRE, SL

PEAK HERMES +7899 M

PORT OF EXCLUSIVITY 0 M

549

1:50000

## H.M. LNFT Land Registry

X357-221121

TITLE NUMBER

ADMINISTRATIVE AREA KINGDOM OF X BY SL

ISSUED 22 November 2021

SCALE **1/50000** 

Type W-XBYSL: Share of 0.5% of all X by SL sales and Satoshi's Lounge re-sales based on number of NFT Stories minted (rewarded in LTT); Automatic invite to X by SL; Mint 4 NFT Stories