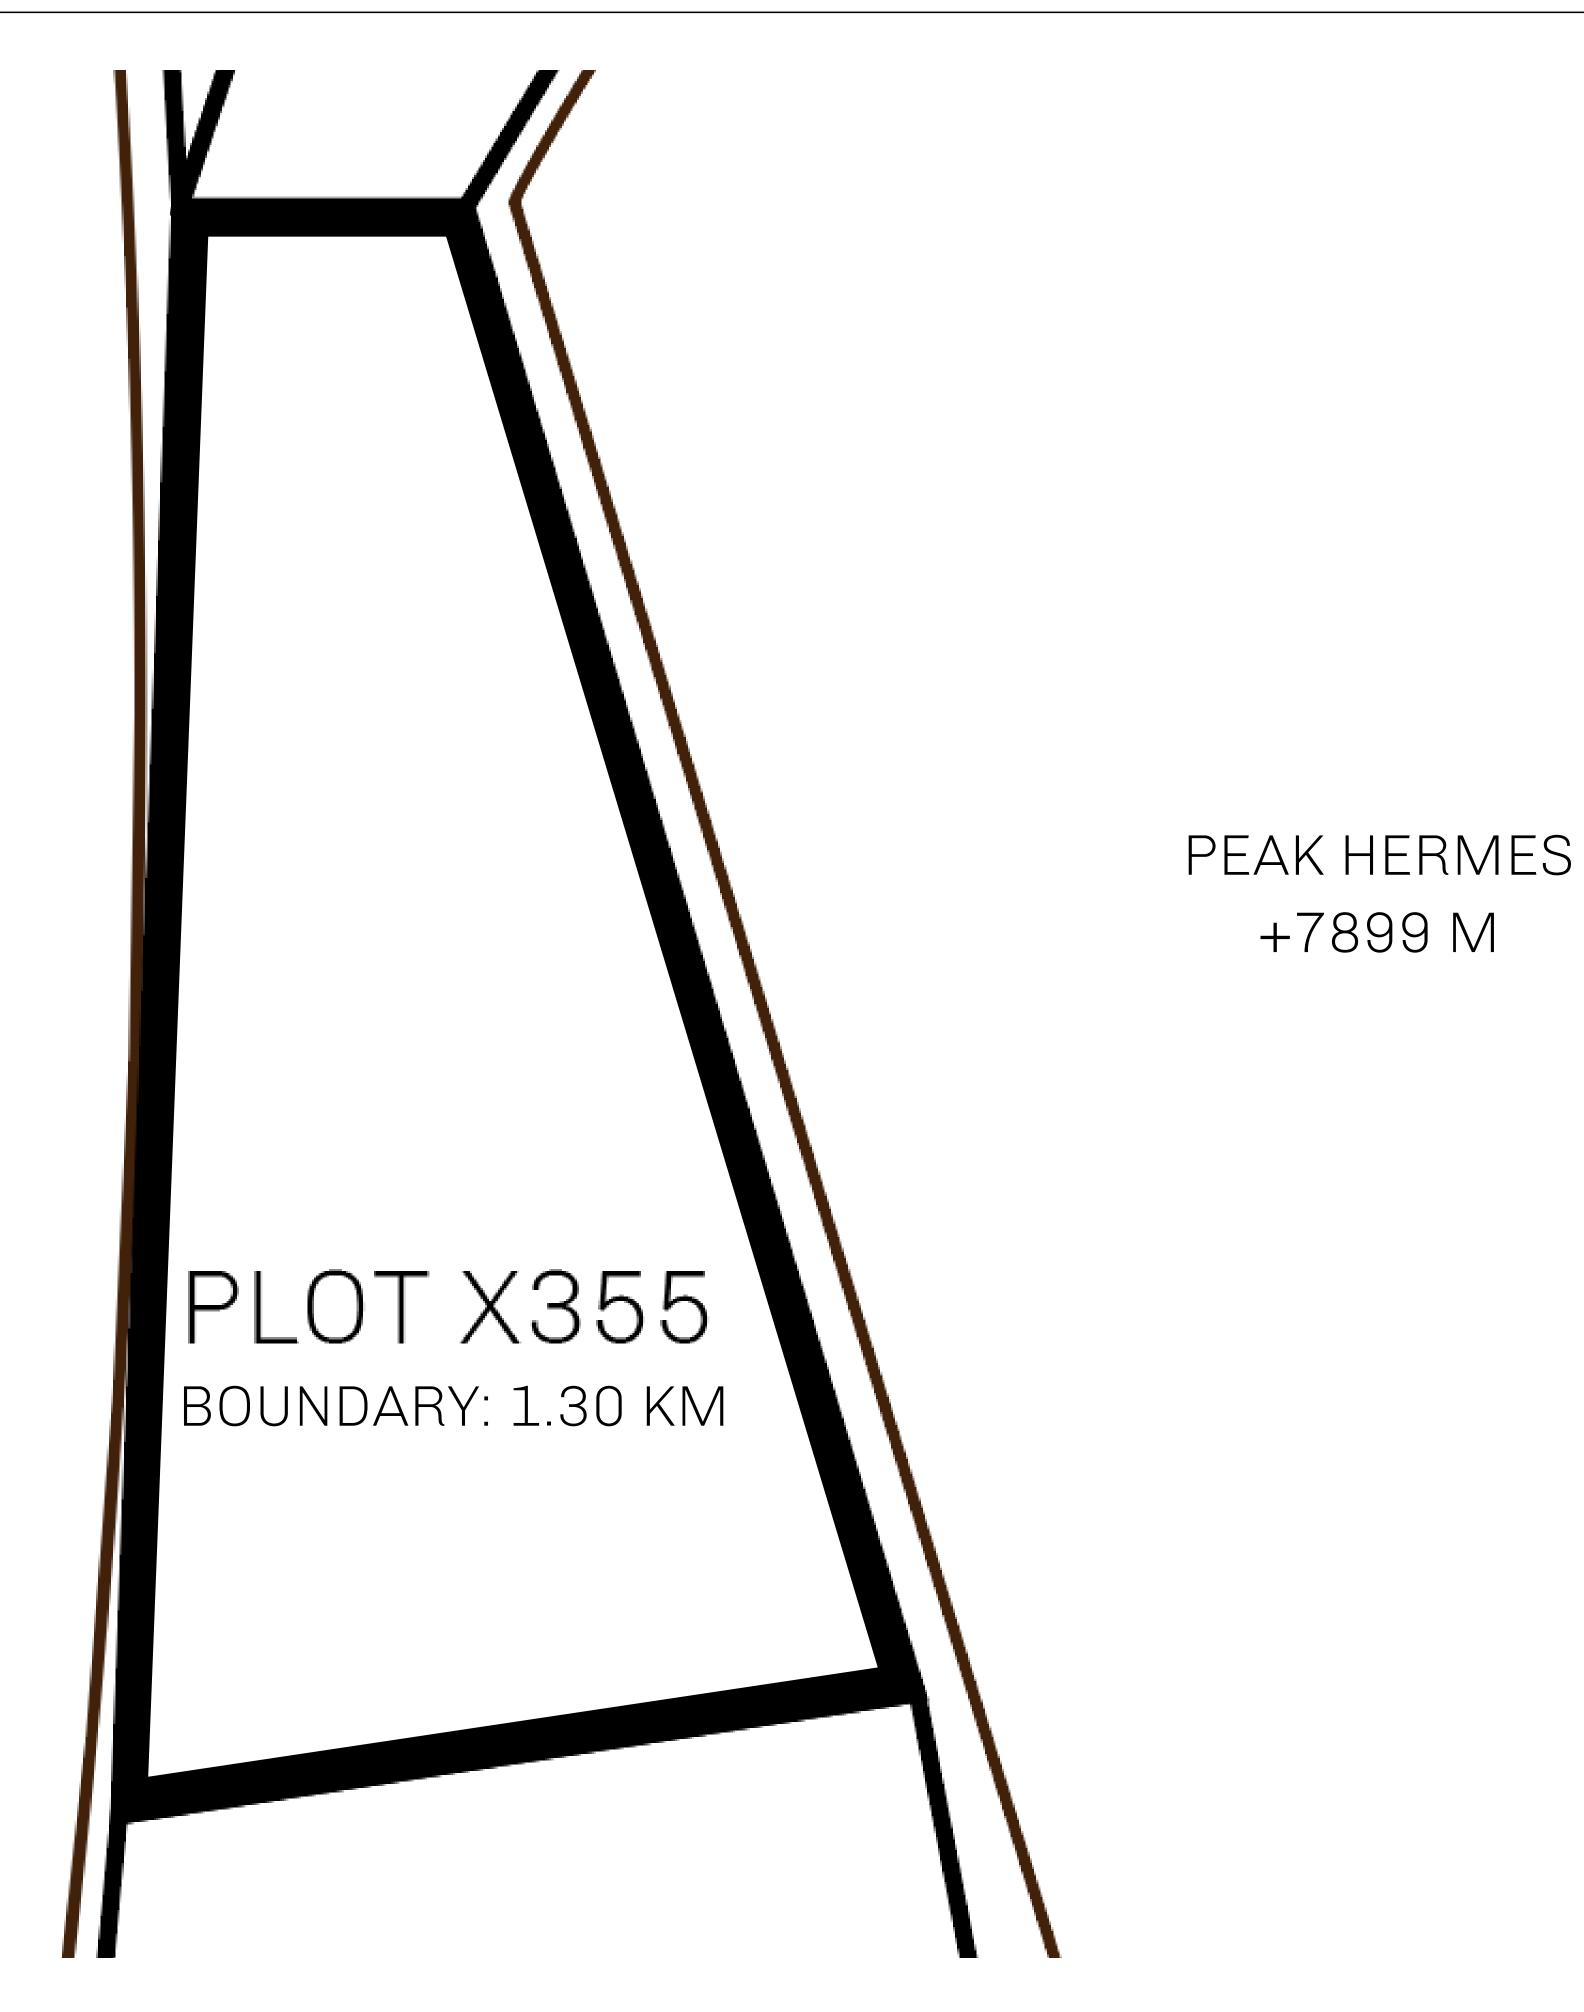

## H.M. LNFT Land Registry

X355-221121

TITLE NUMBER

ADMINISTRATIVE AREA KINGDOM OF X BY SL

ISSUED 22 November 2021

SCALE **1/50000** 

Type W-XBYSL: Share of 0.5% of all X by SL sales and Satoshi's Lounge re-sales based on number of OWNER ENTITLEMENT NFT Stories minted (rewarded in LTT); Automatic invite to X by SL; Mint 4 NFT Stories