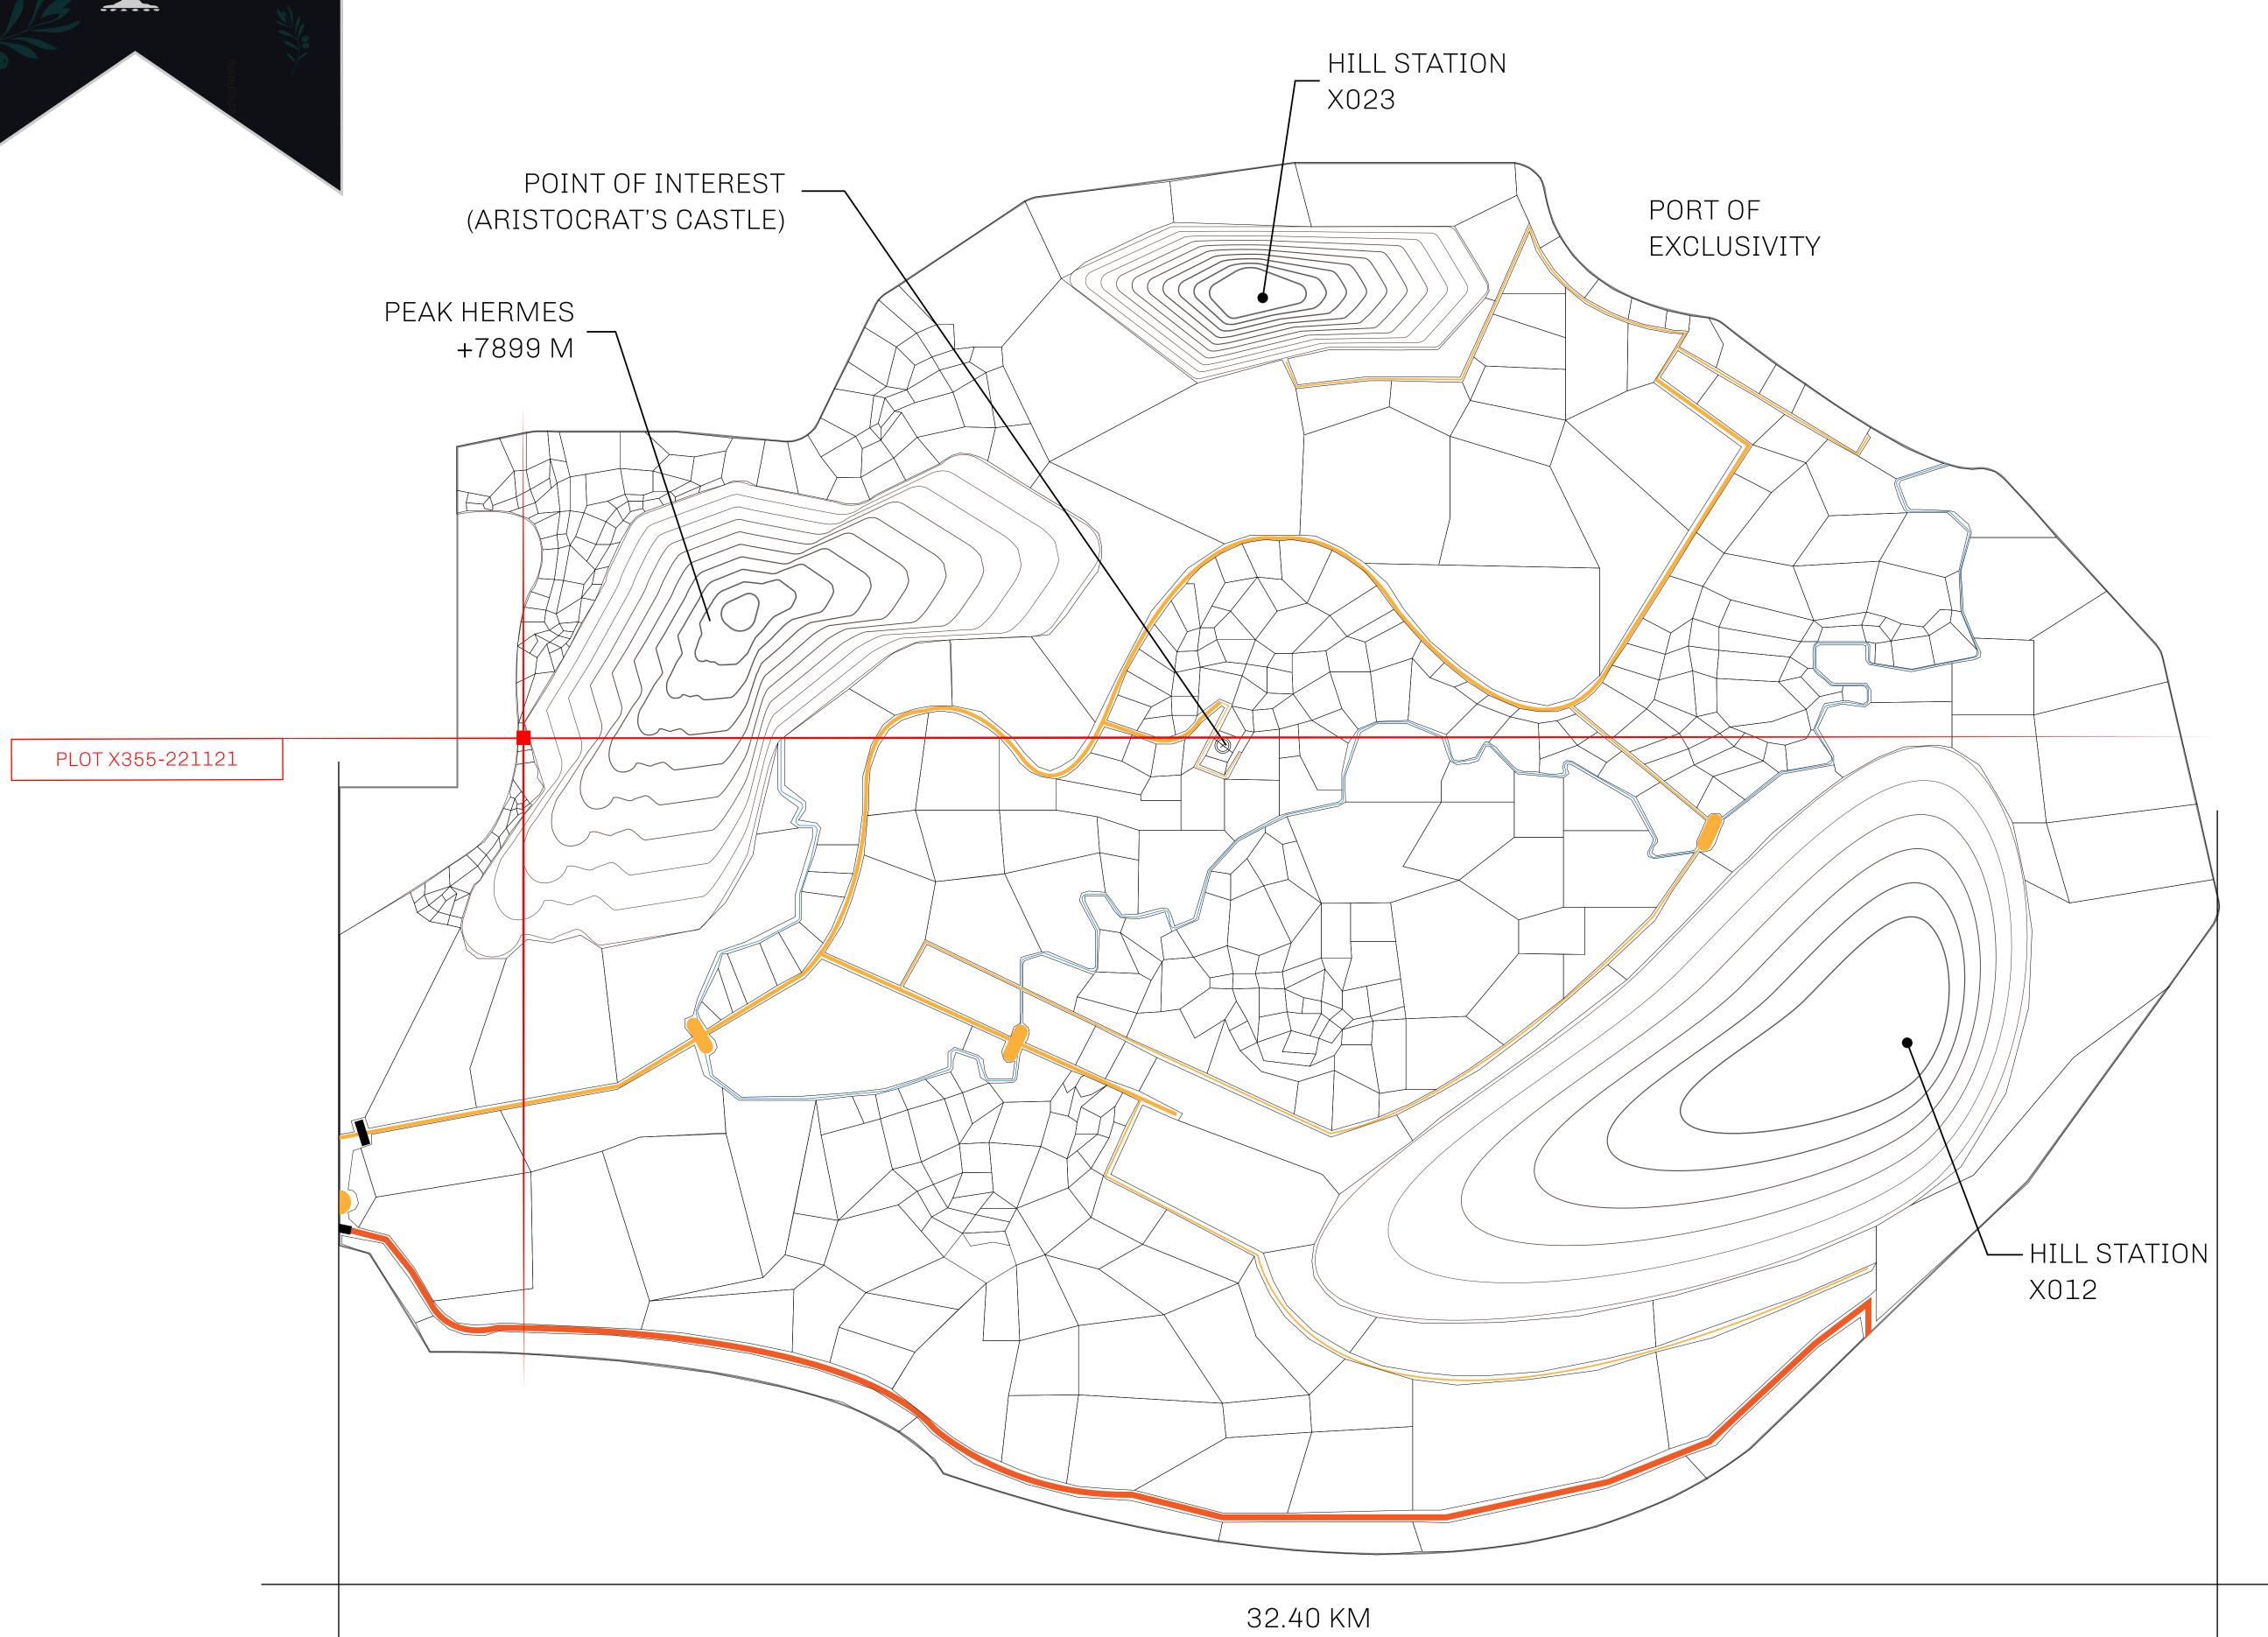

#### GEOGRAPHY

COASTLINE
BORDERS
HIGHEST POINT
LOWEST POINT
PLOTS
SCALE

93.89 KM (58.34 MILES)

OCEAN, THE GREAT EMPIRE, SL

PEAK HERMES +7899 M

PORT OF EXCLUSIVITY 0 M

549

1:50000

## H.M. LNFT Land Registry

X355-221121

TITLE NUMBER

ADMINISTRATIVE AREA KINGDOM OF X BY SL

ISSUED 22 November 2021

SCALE **1/50000** 

Type W-XBYSL: Share of 0.5% of all X by SL sales and Satoshi's Lounge re-sales based on number of OWNER ENTITLEMENT NFT Stories minted (rewarded in LTT); Automatic invite to X by SL; Mint 4 NFT Stories