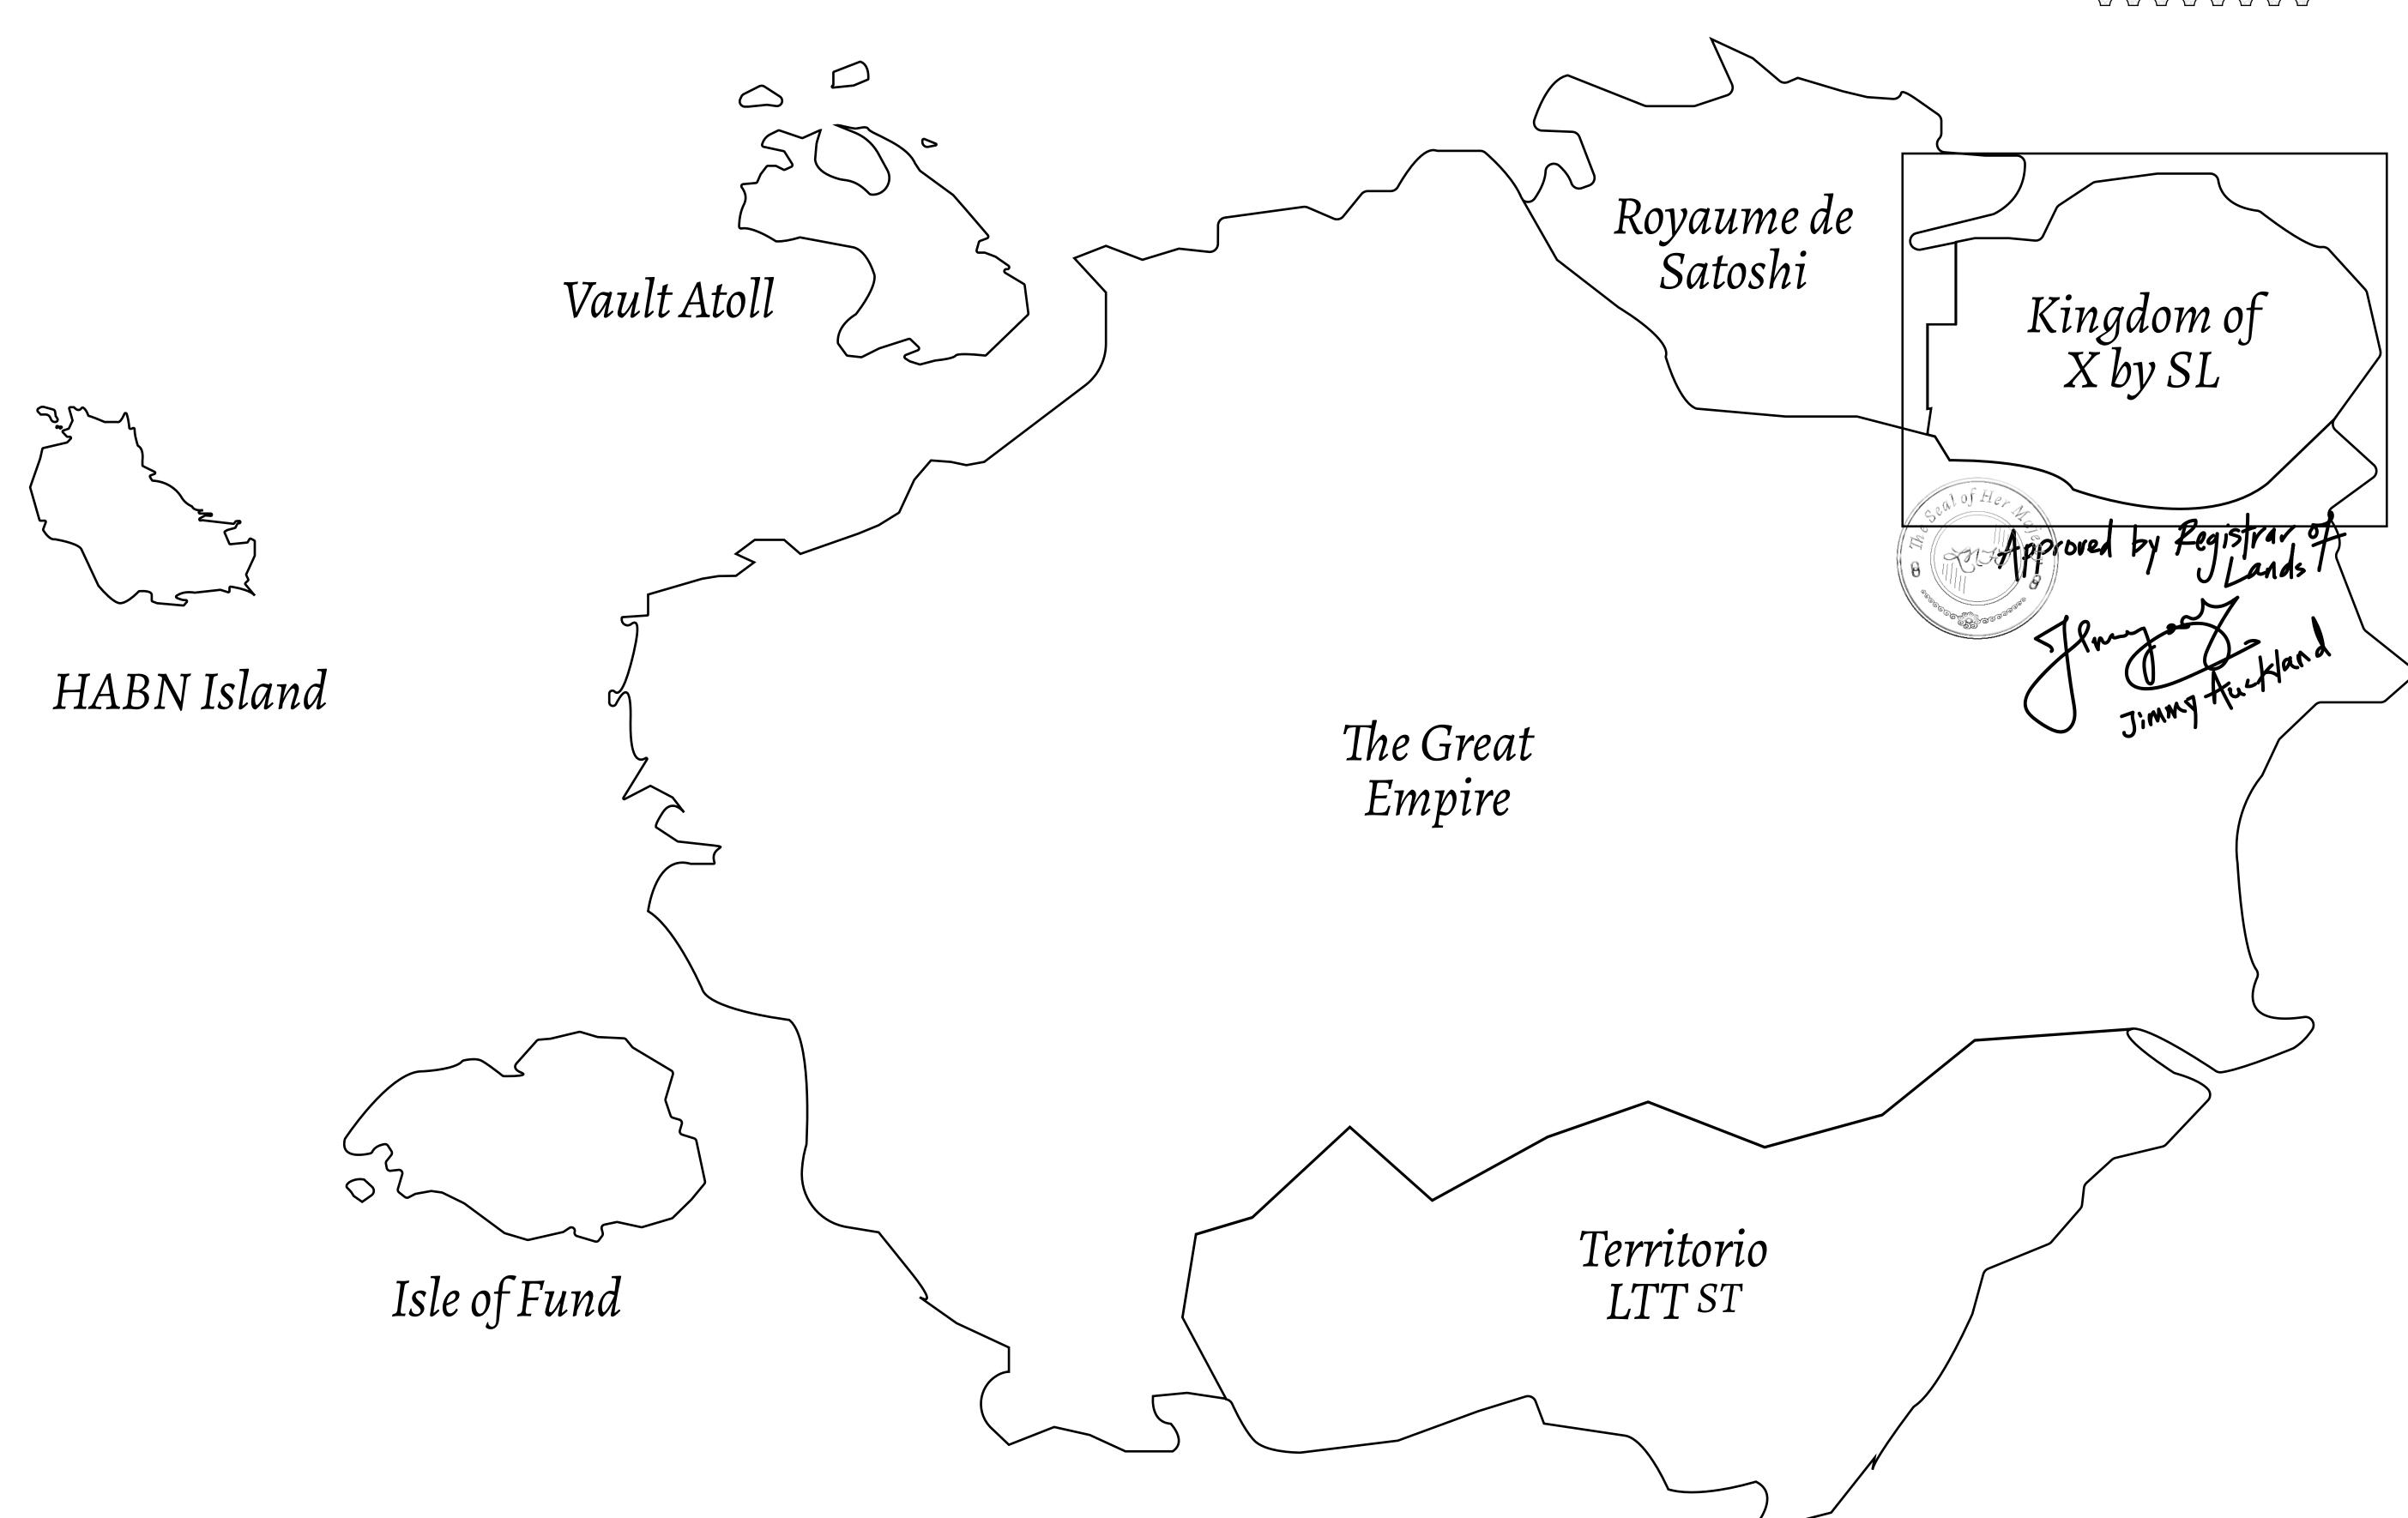

#### THE ARISTOCRATS

The richest state in Loot NFT World. Special tablets are used to conduct high value auctions at galas and special events. The aristocrats donate 7% of their earnings to the Stakers, a special group of people, from the Great Empire. Ever since the marriage of the Sultan's daughter and the prince of X by SL, the Kingdom also donates 3% of its earnings to the Royaume De Satoshi.

#### GEOGRAPHY

COASTLINE
BORDERS
HIGHEST POINT
LOWEST POINT
PLOTS
SCALE

93.89 KM (58.34 MILES)

OCEAN, THE GREAT EMPIRE, SL

PEAK HERMES +7899 M

PORT OF EXCLUSIVITY 0 M

549

1:50000

## H.M. LNFT Land Registry

X355-221121

TITLE NUMBER

ADMINISTRATIVE AREA KINGDOM OF X BY SL

ISSUED 22 November 2021

SCALE **1/50000** 

Type W-XBYSL: Share of 0.5% of all X by SL sales and Satoshi's Lounge re-sales based on number of OWNER ENTITLEMENT NFT Stories minted (rewarded in LTT); Automatic invite to X by SL; Mint 4 NFT Stories

MOUNT APHRODITE +2391 M