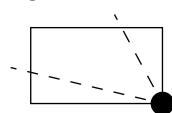

### OFFICIAL PERSPECTIVE SHEET FOR FILING

Indicate vantage point for each drawing. Copy and mark each sheet required prior to filing.

Guide - Vantage point should be indicated as shown in the diagram: