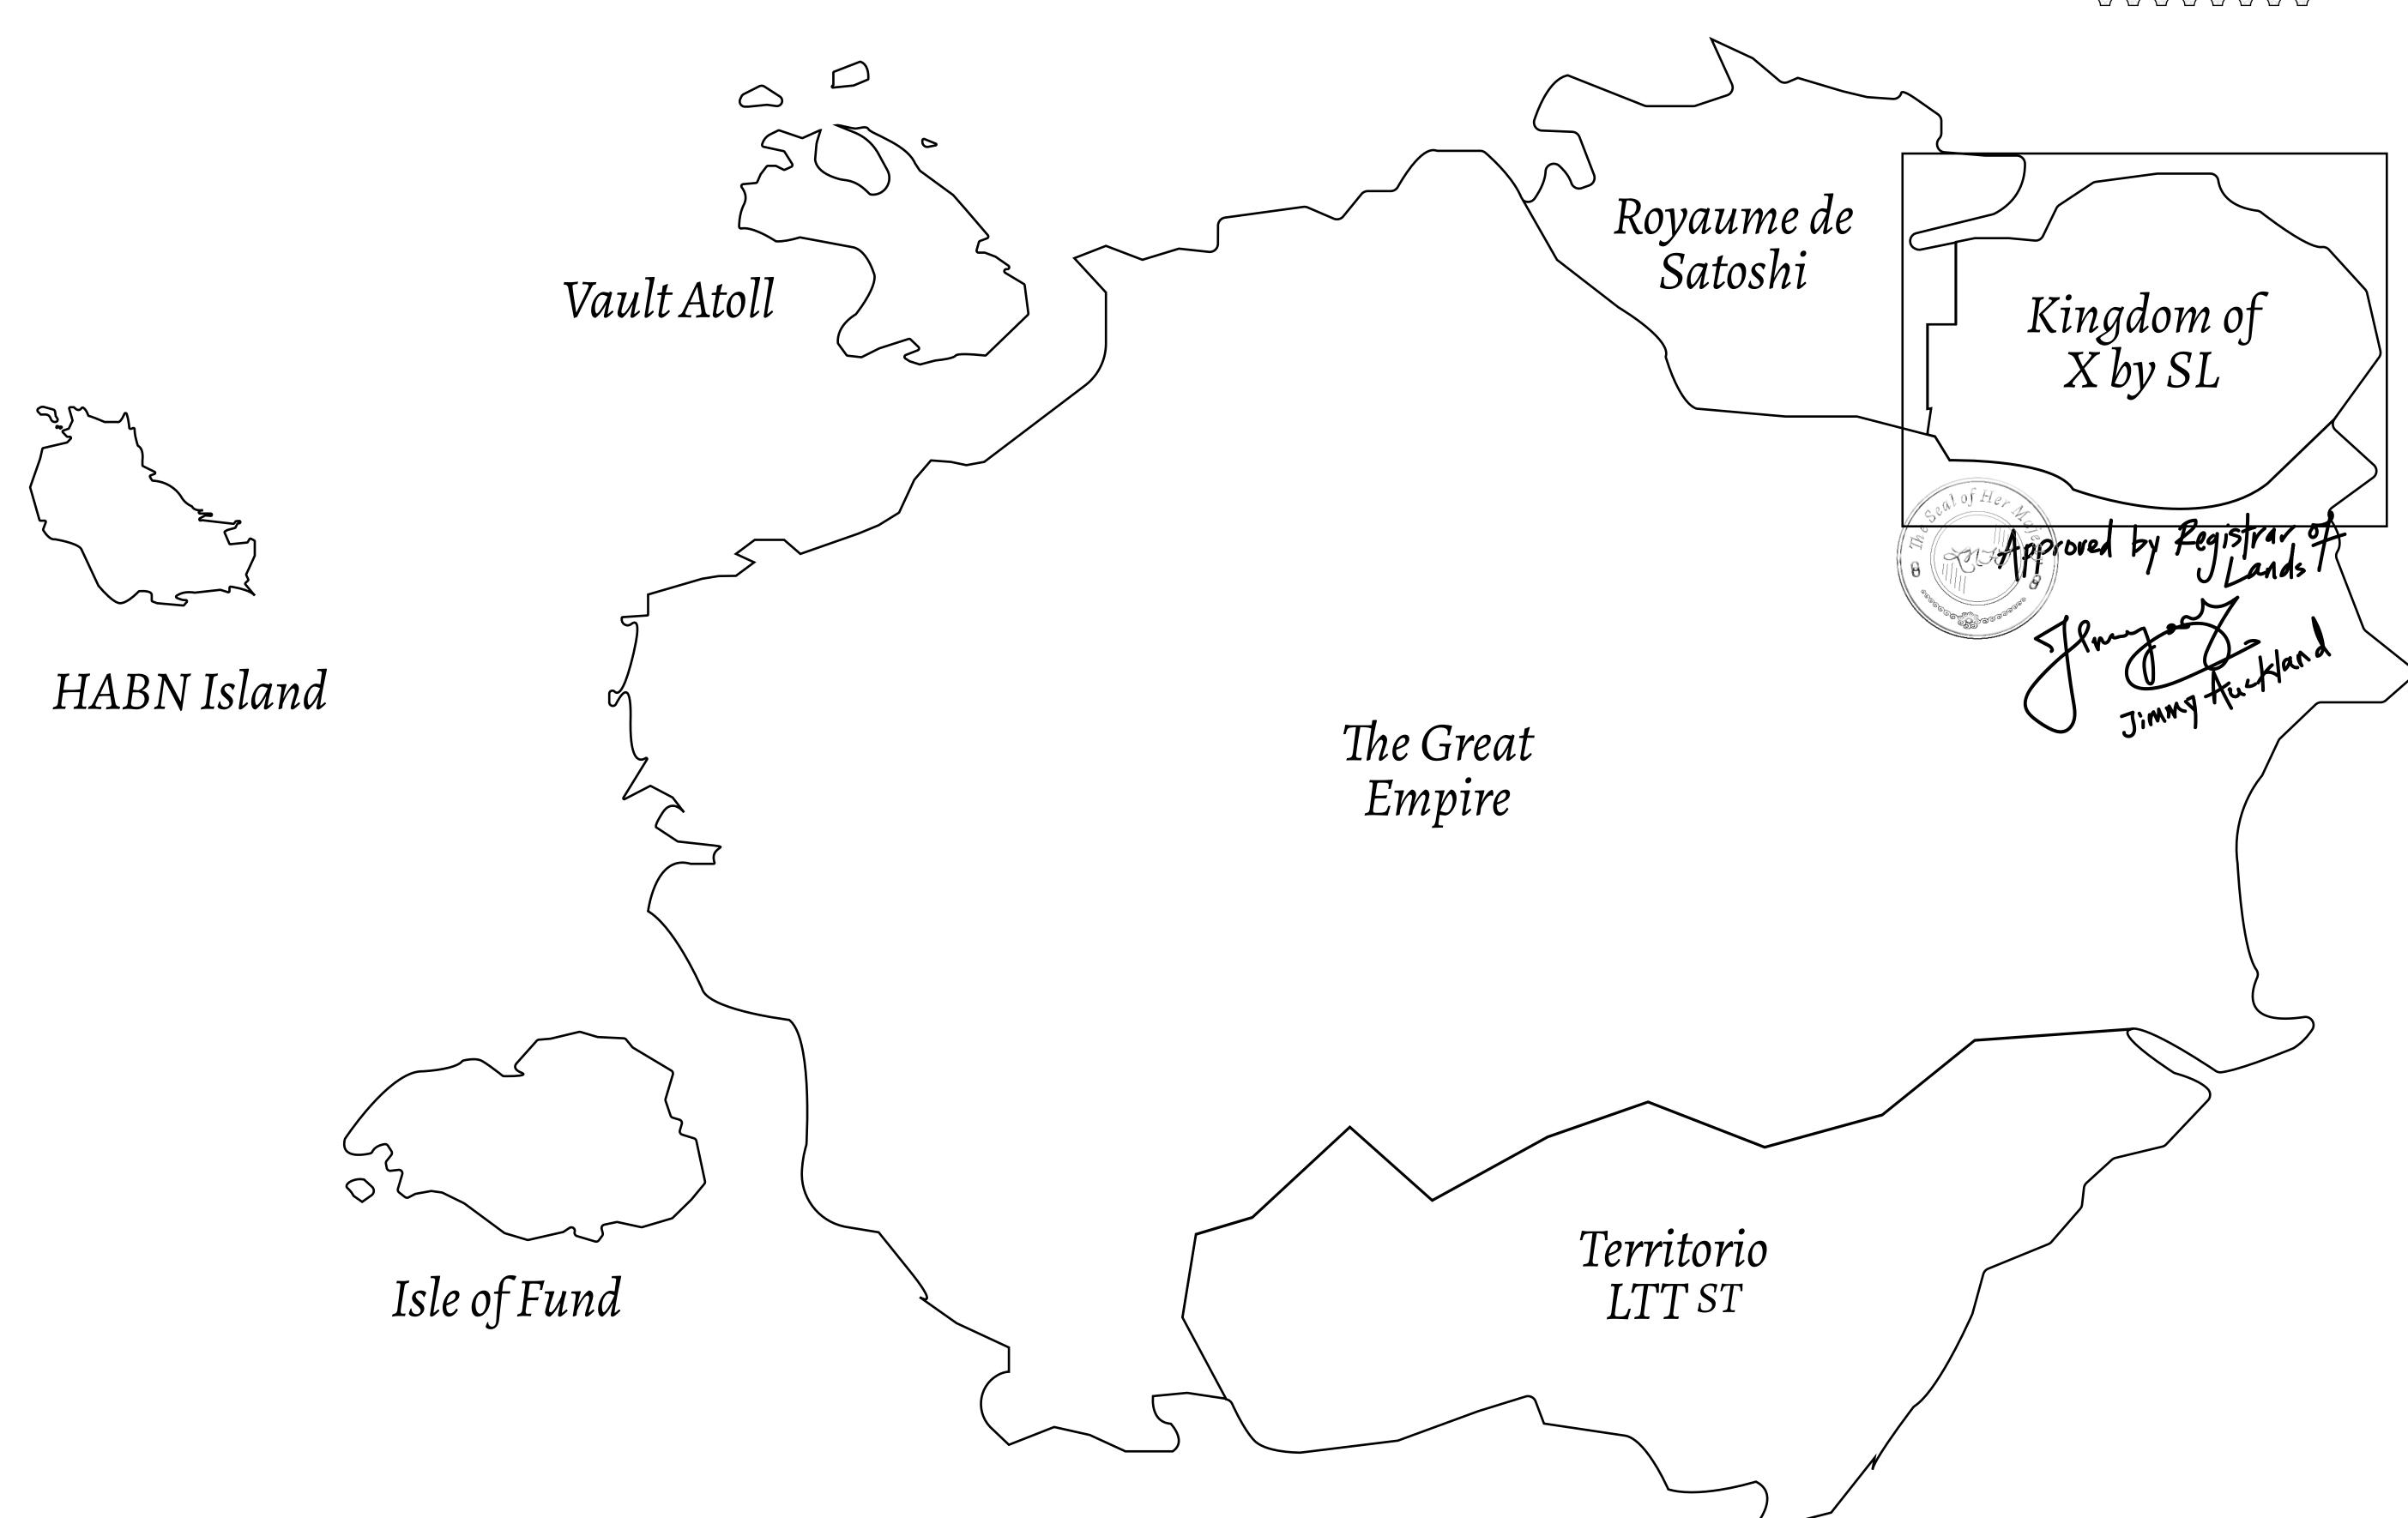

## THE ARISTOCRATS

The richest state in Loot NFT World. Special tablets are used to conduct high value auctions at galas and special events. The aristocrats donate 7% of their earnings to the Stakers, a special group of people, from the Great Empire. Ever since the marriage of the Sultan's daughter and the prince of X by SL, the Kingdom also donates 3% of its earnings to the Royaume De Satoshi.

## GEOGRAPHY

COASTLINE
BORDERS
HIGHEST POINT
LOWEST POINT
PLOTS
SCALE

93.89 KM (58.34 MILES)

OCEAN, THE GREAT EMPIRE, SL

PEAK HERMES +7899 M

PORT OF EXCLUSIVITY 0 M

549

1:50000

## H.M. LNFT Land Registry

TITLE NUMBER

OWNER ENTITLEMENT

ISSUED 22 November 2021

SCALE **1/50000** 

Type W-XBYSL: Share of 0.5% of all X by SL sales and Satoshi's Lounge re-sales based on number of

NFT Stories minted (rewarded in LTT); Automatic invite to X by SL; Mint 4 NFT Stories