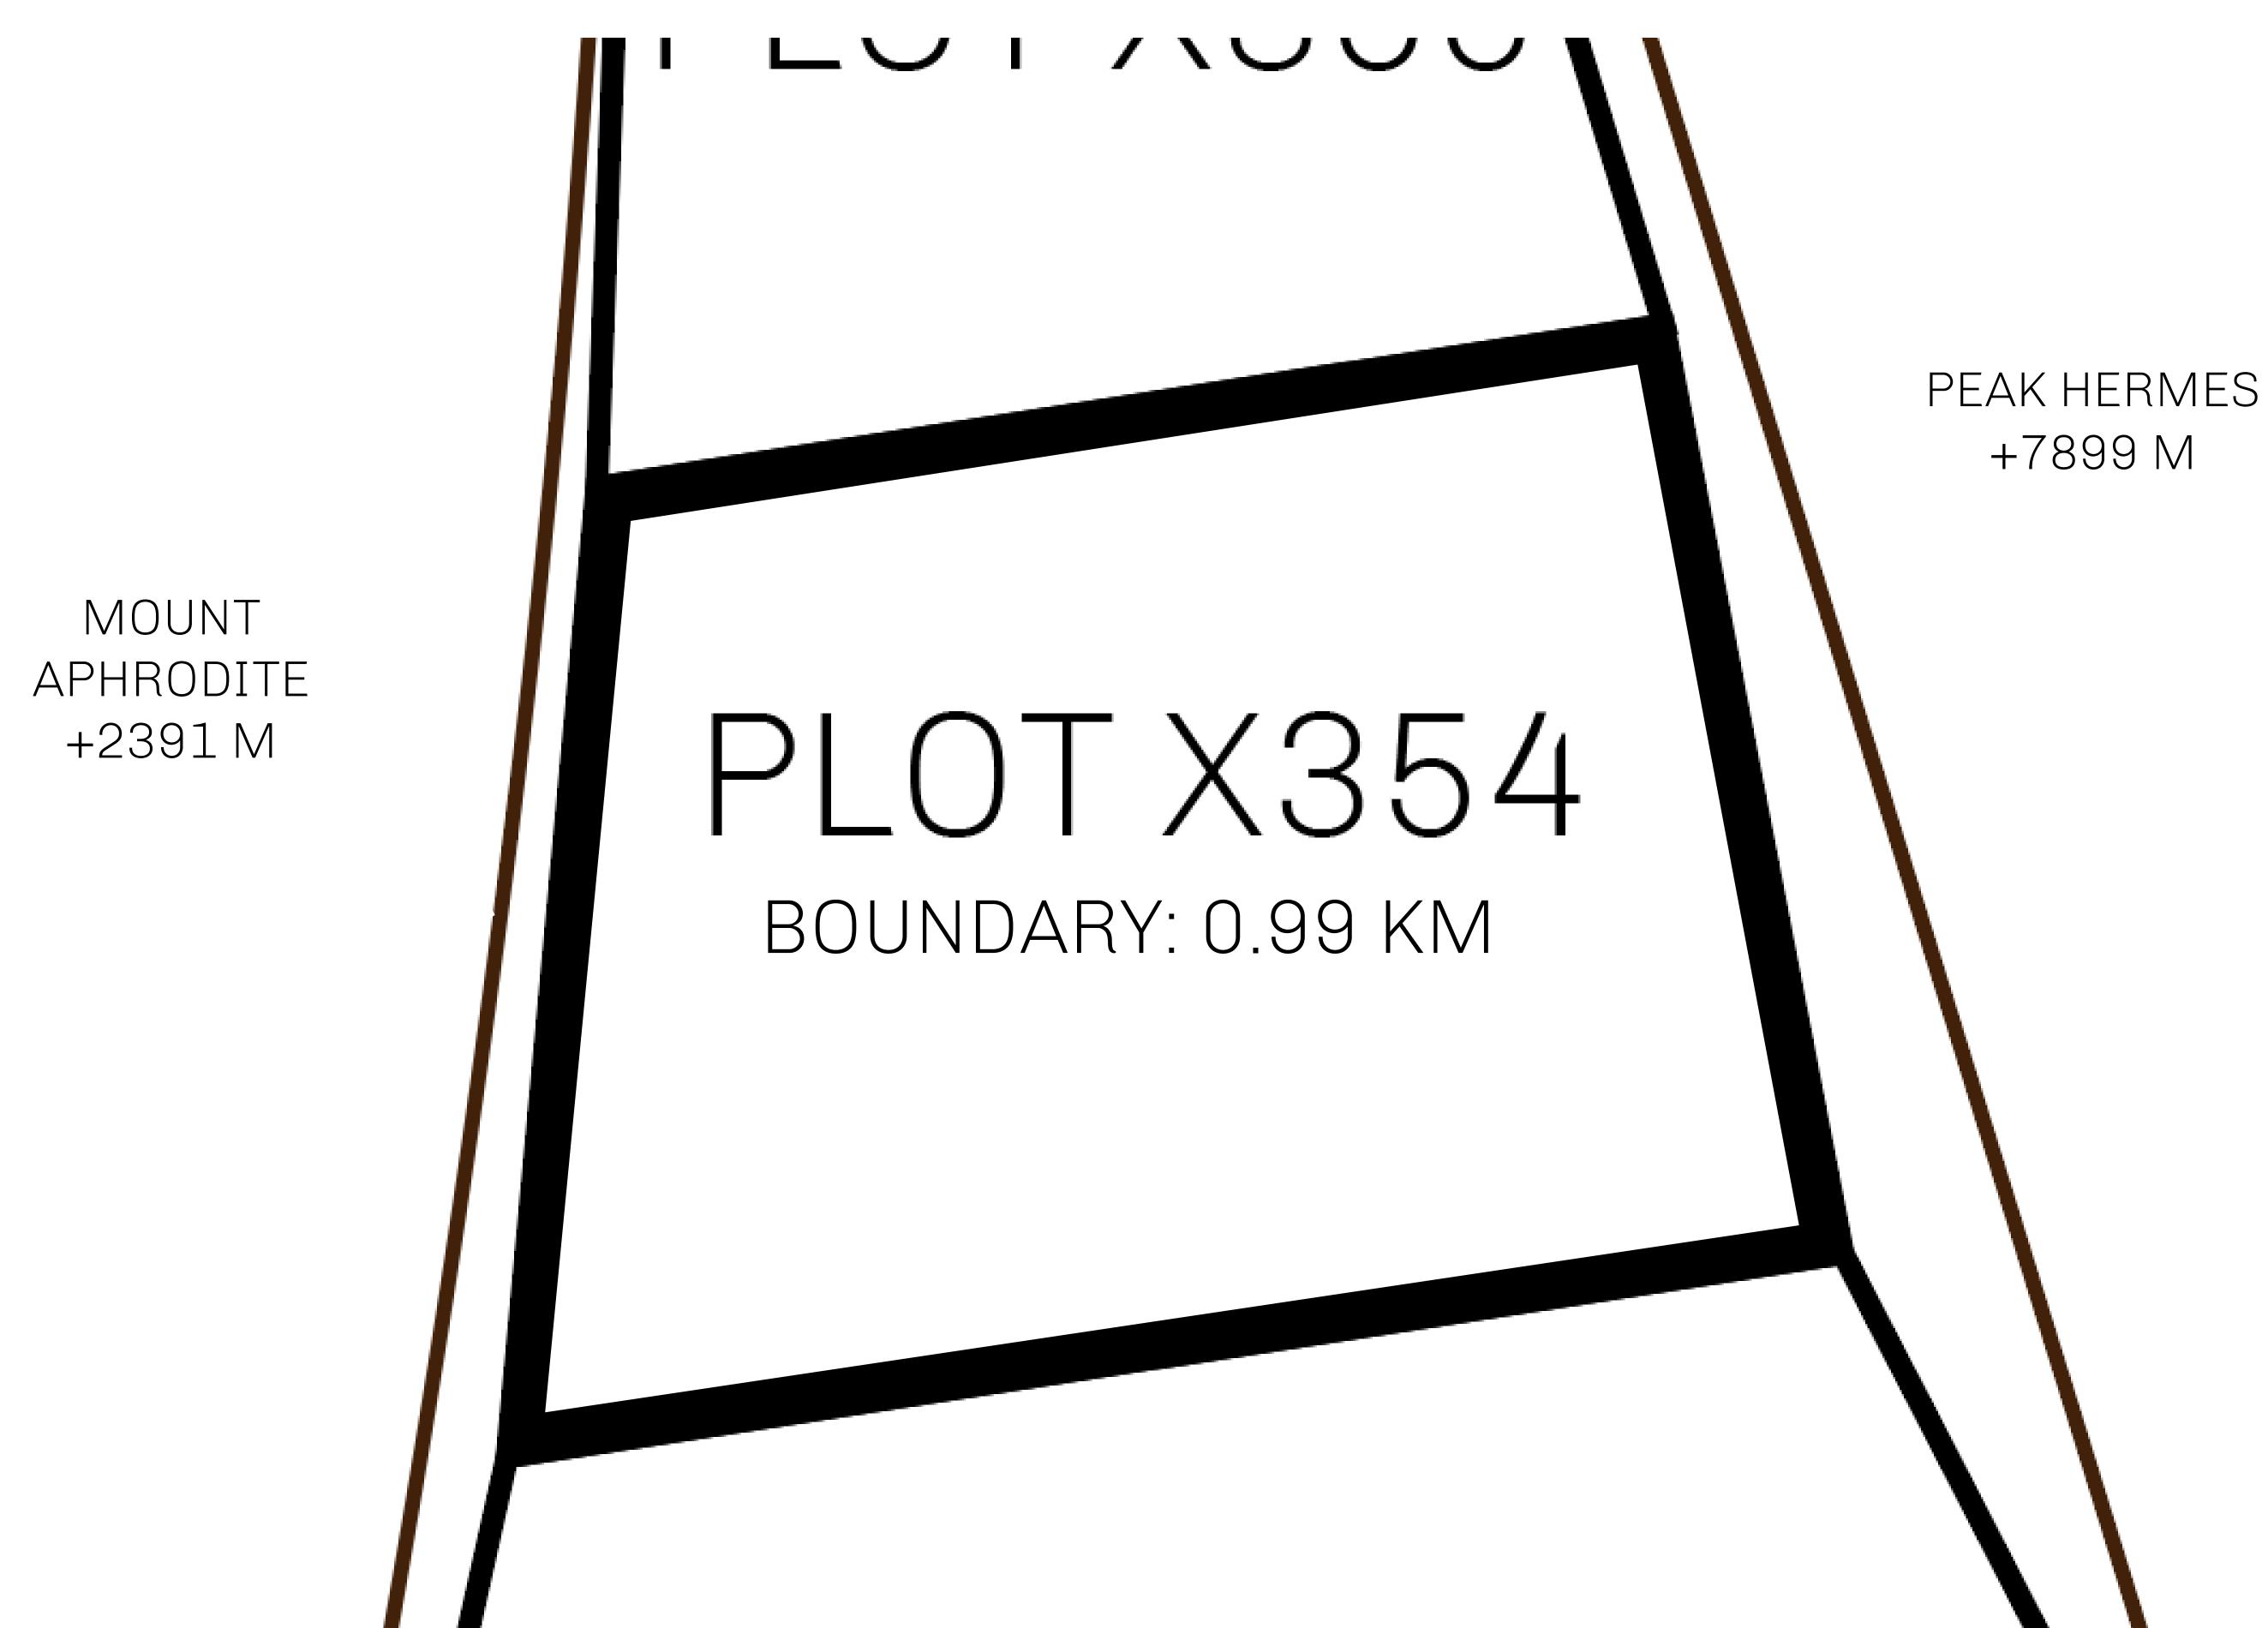

## GEOGRAPHY

COASTLINE
BORDERS
HIGHEST POINT
LOWEST POINT
PLOTS
SCALE

93.89 KM (58.34 MILES)

OCEAN, THE GREAT EMPIRE, SL

PEAK HERMES +7899 M

PORT OF EXCLUSIVITY 0 M

549

1:50000

## H.M. LNFT Land Registry

TITLE NUMBER

OWNER ENTITLEMENT

ISSUED 22 November 2021

SCALE **1/50000** 

Type W-XBYSL: Share of 0.5% of all X by SL sales and Satoshi's Lounge re-sales based on number of

NFT Stories minted (rewarded in LTT); Automatic invite to X by SL; Mint 4 NFT Stories