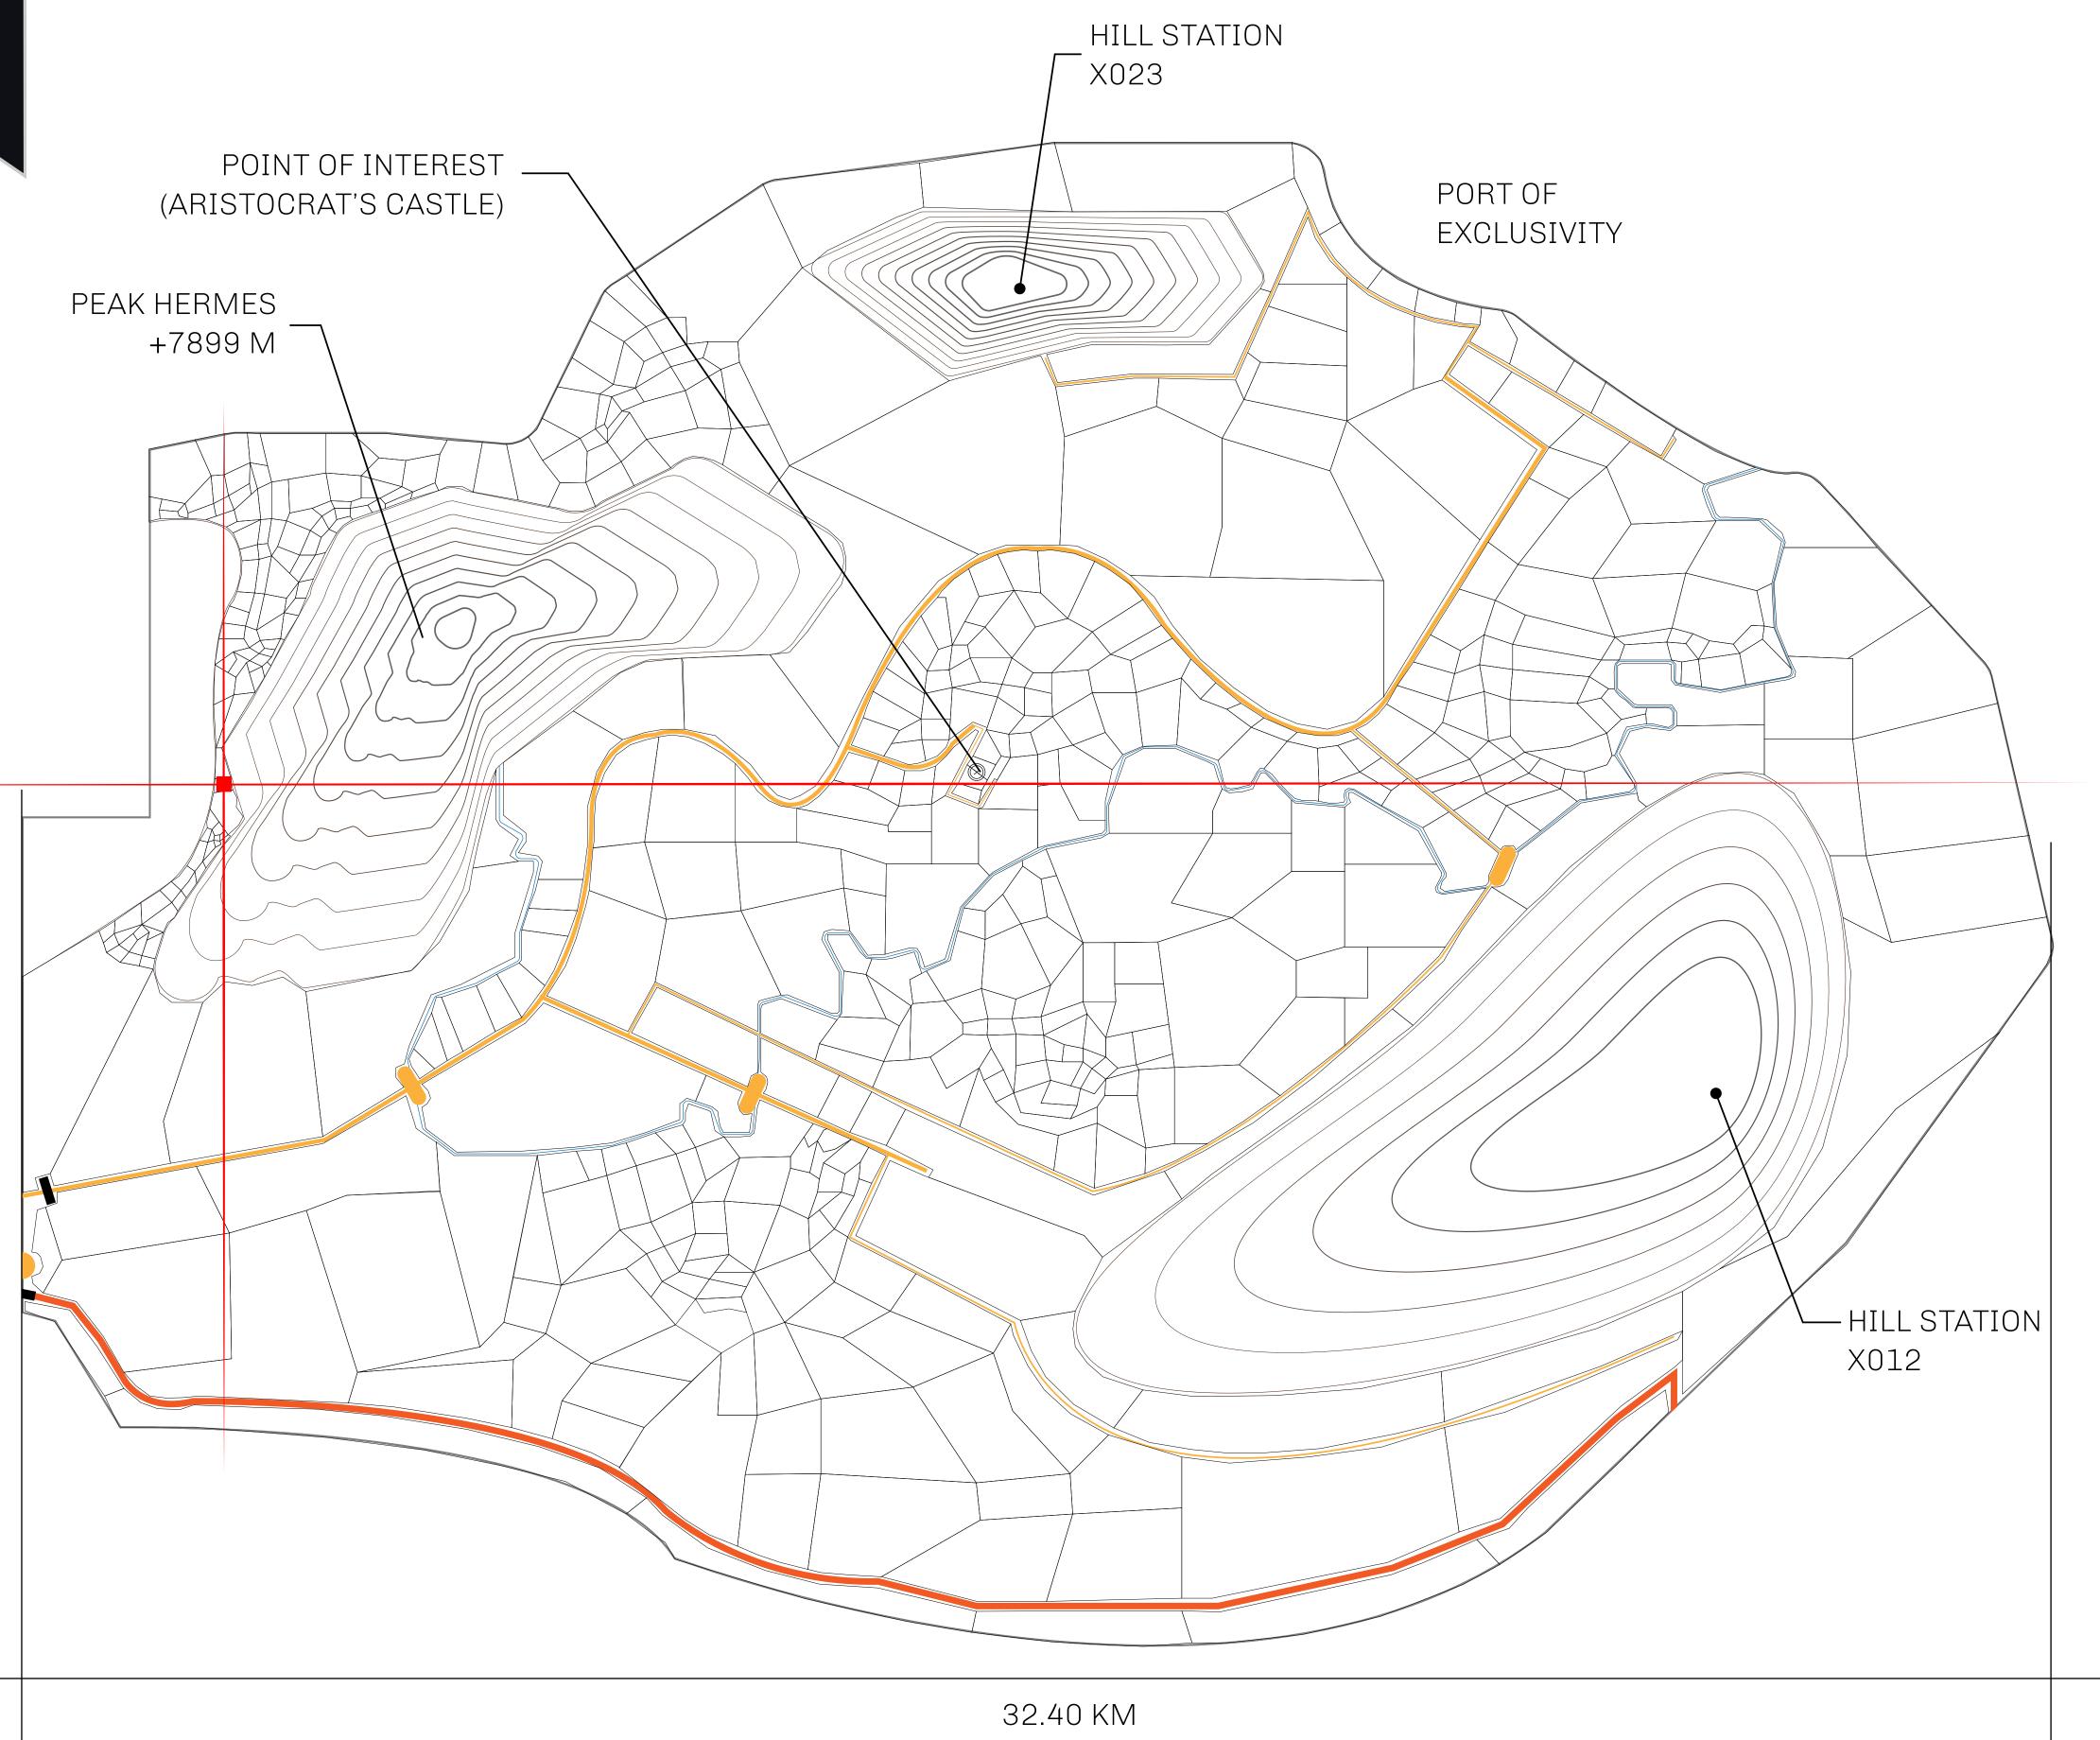

## GEOGRAPHY

COASTLINE
BORDERS
HIGHEST POINT
LOWEST POINT
PLOTS
SCALE

93.89 KM (58.34 MILES)

OCEAN, THE GREAT EMPIRE, SL

PEAK HERMES +7899 M

PORT OF EXCLUSIVITY 0 M

549

1:50000