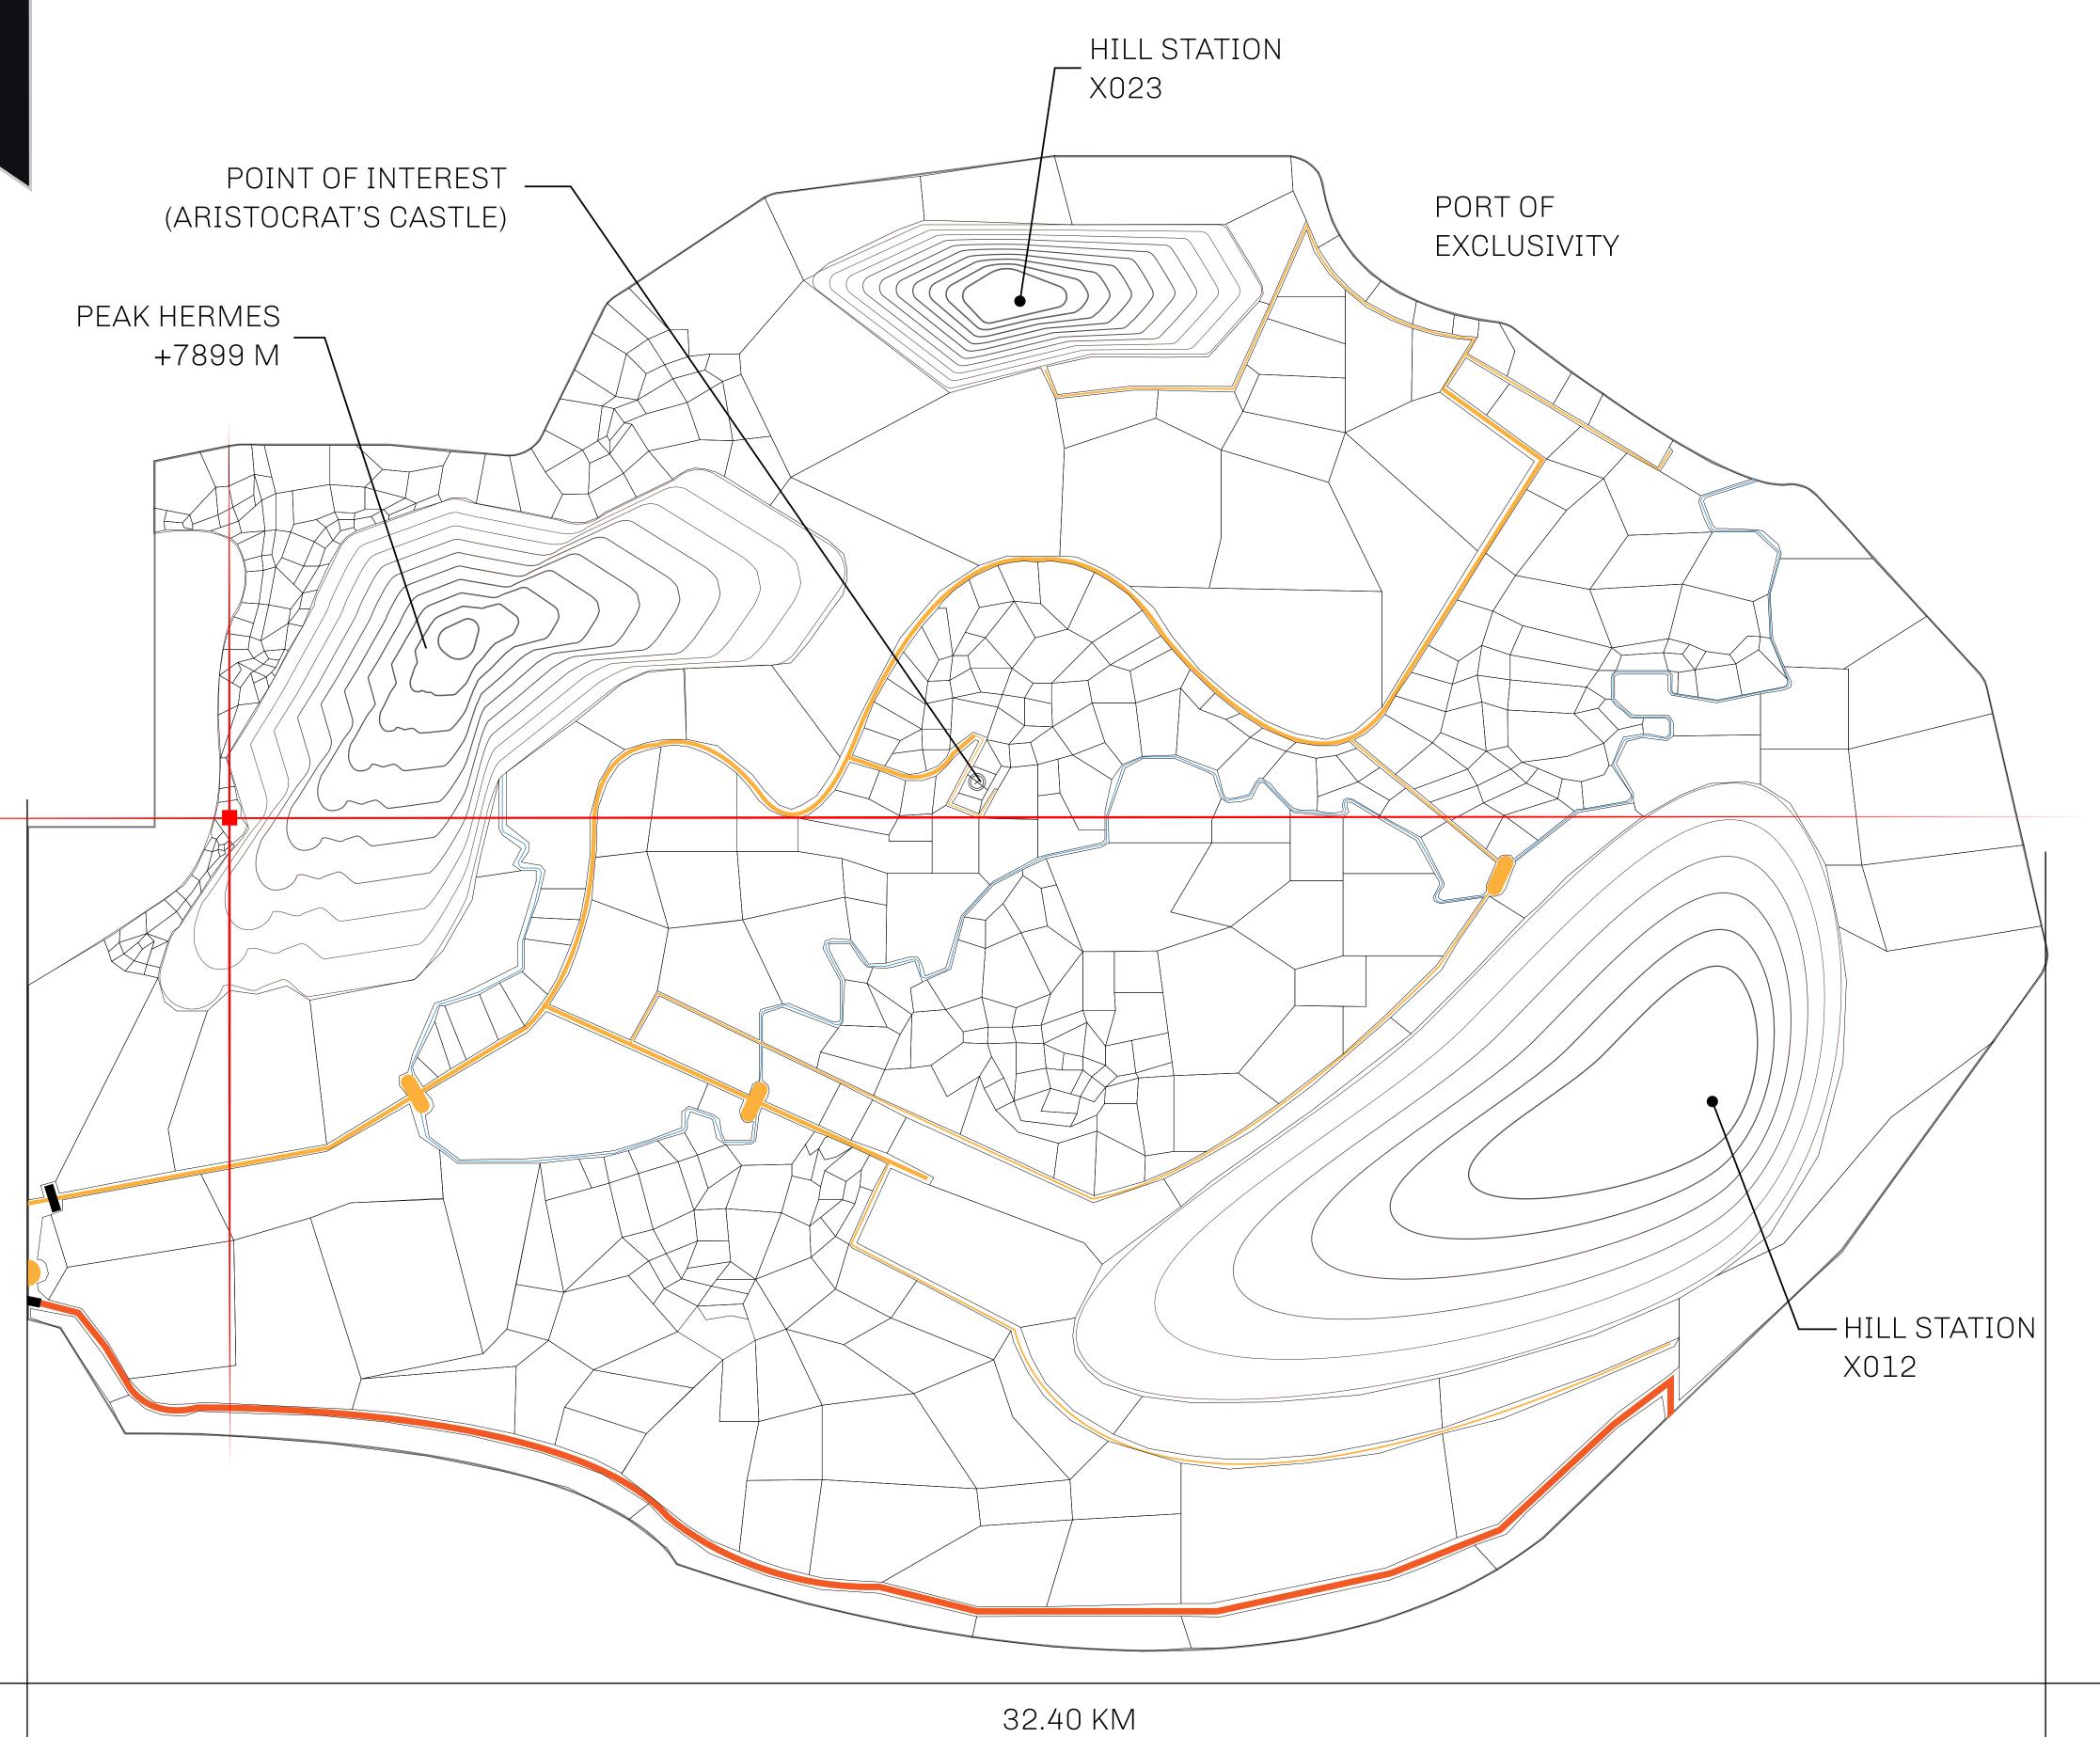

## GEOGRAPHY

COASTLINE
BORDERS
HIGHEST POINT
LOWEST POINT
PLOTS
SCALE

93.89 KM (58.34 MILES)

OCEAN, THE GREAT EMPIRE, SL

PEAK HERMES +7899 M

PORT OF EXCLUSIVITY 0 M

549

1:50000