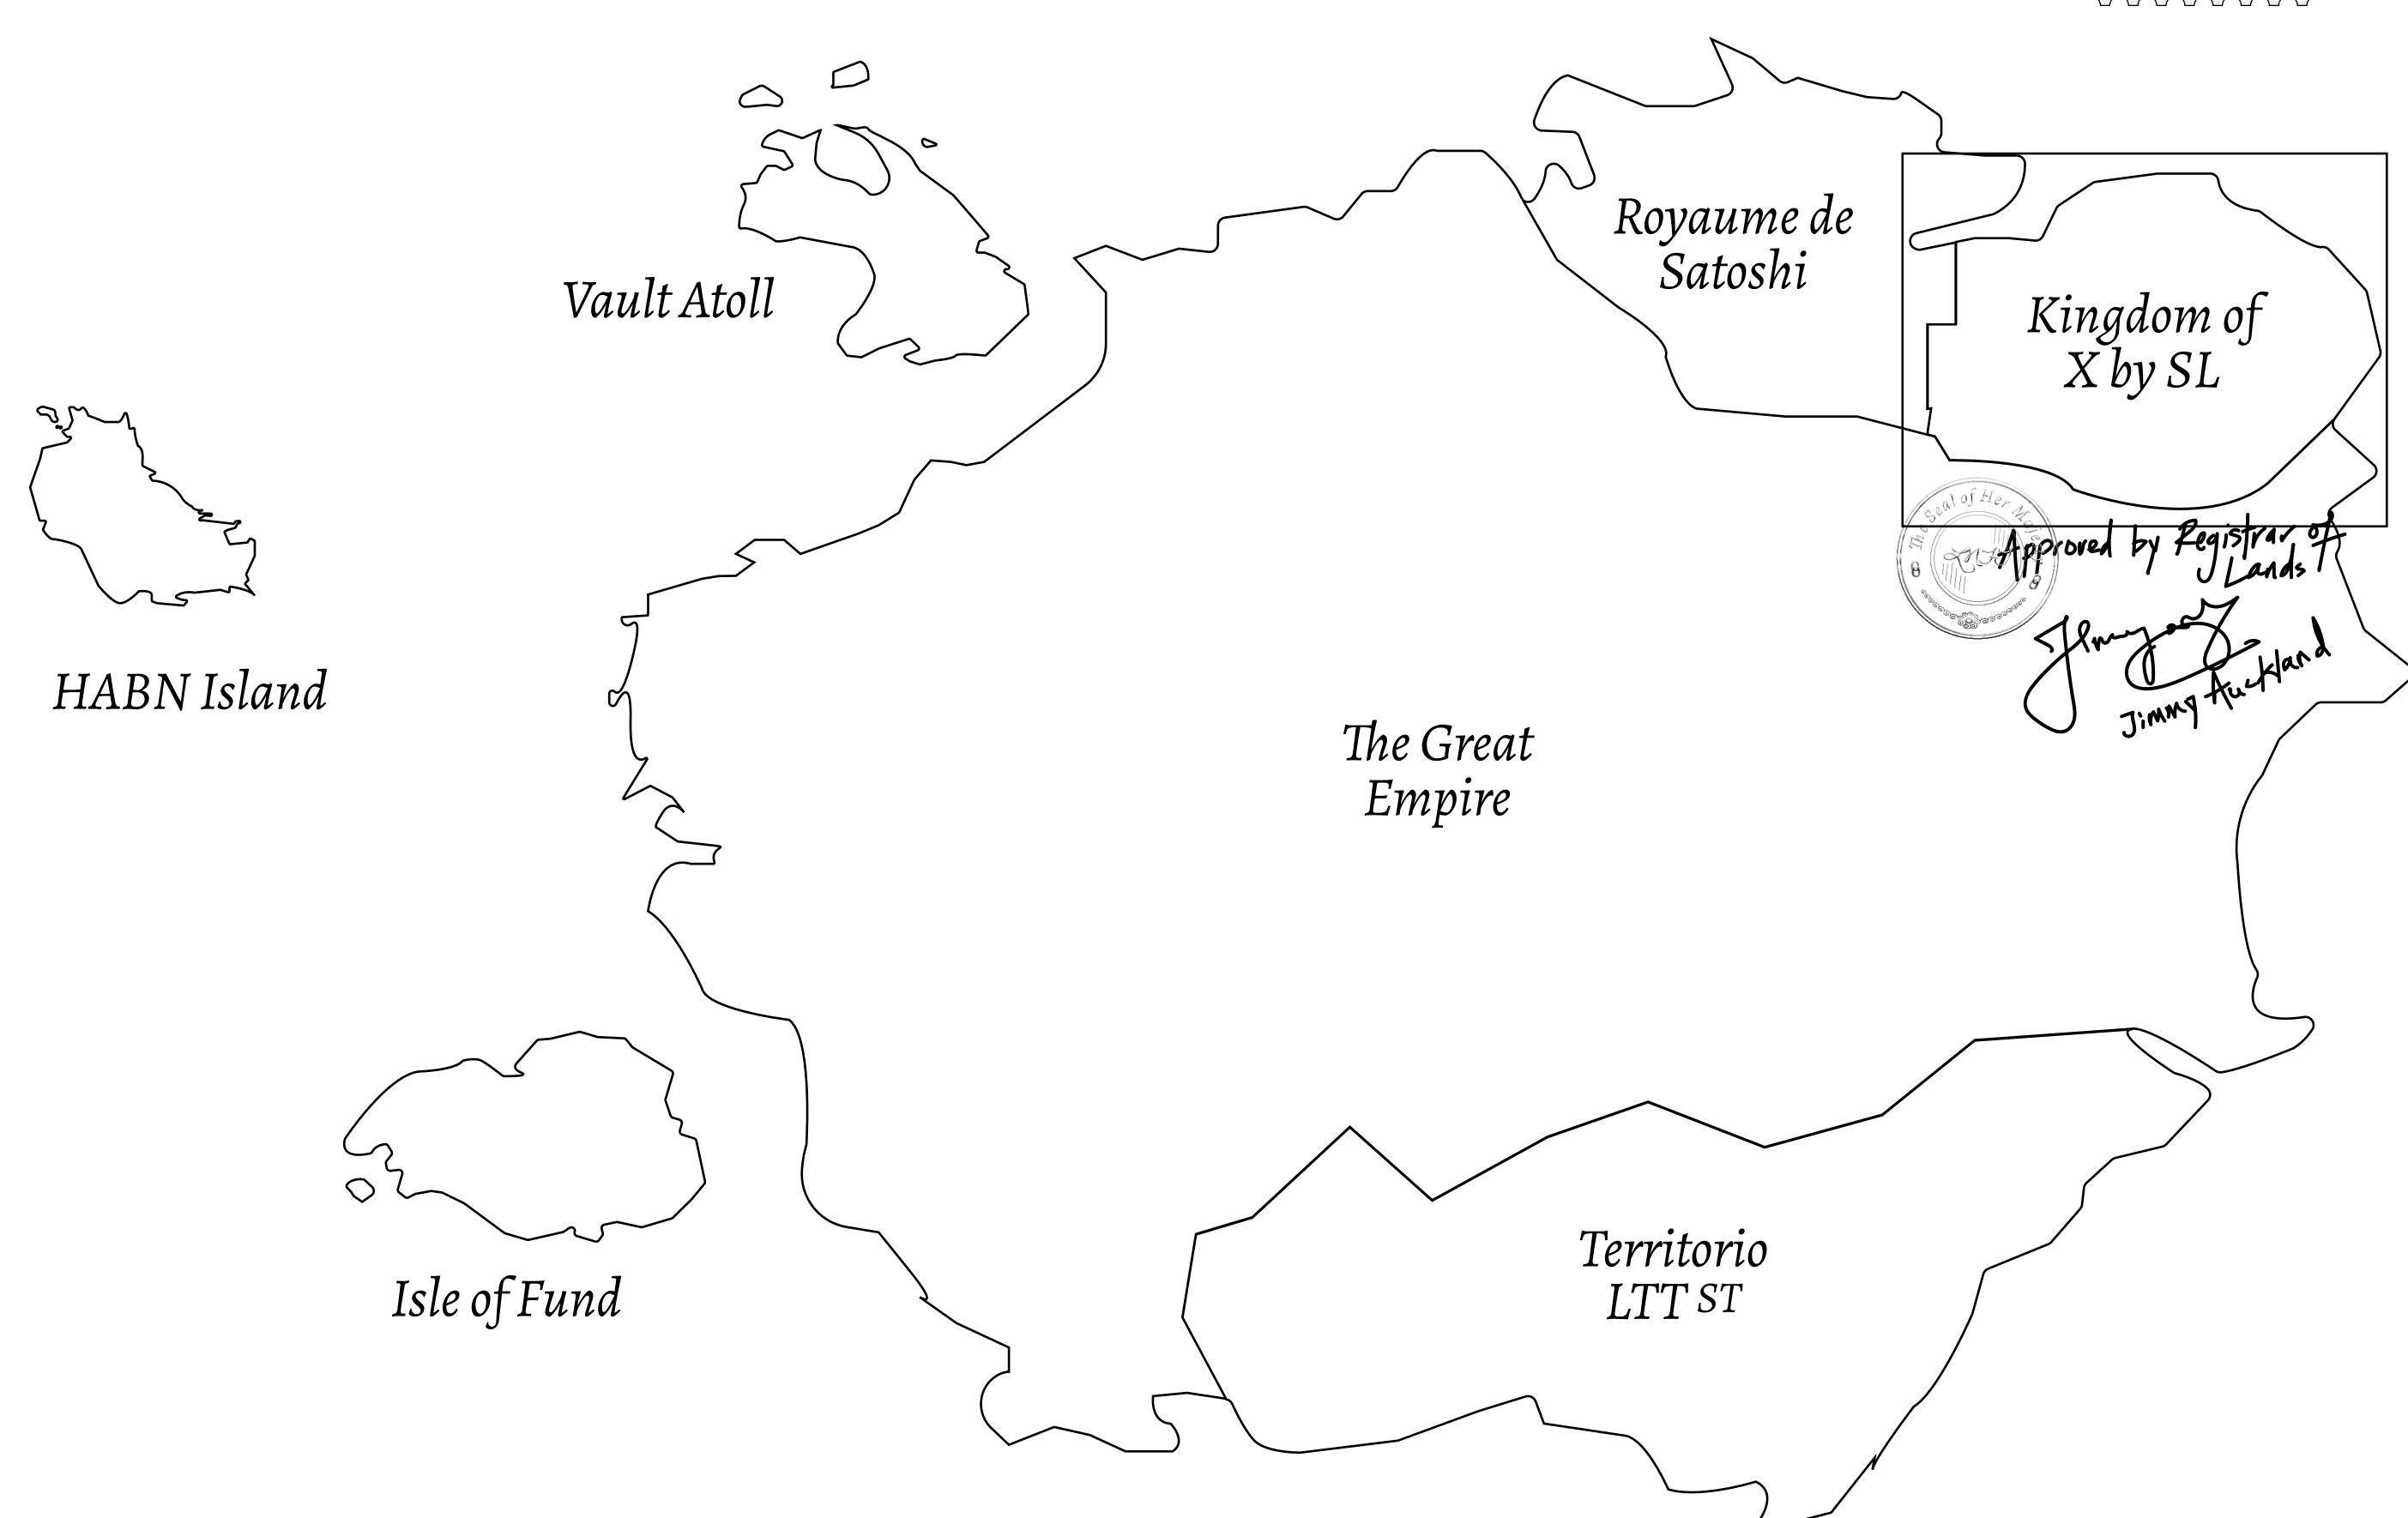

## GEOGRAPHY

COASTLINE
BORDERS
HIGHEST POINT
LOWEST POINT
PLOTS
SCALE

93.89 KM (58.34 MILES)

OCEAN, THE GREAT EMPIRE, SL

PEAK HERMES +7899 M

PORT OF EXCLUSIVITY 0 M

549

1:50000

## H.M. LNFT Land Registry

X353-221121

TITLE NUMBER

KINGDOM OF X BY SL

ISSUED 22 November 2021

SCALE **1/50000** 

Type W-XBYSL: Share of 0.5% of all X by SL sales and Satoshi's Lounge re-sales based on number of NFT Stories minted (rewarded in LTT); Automatic invite to X by SL; Mint 4 NFT Stories