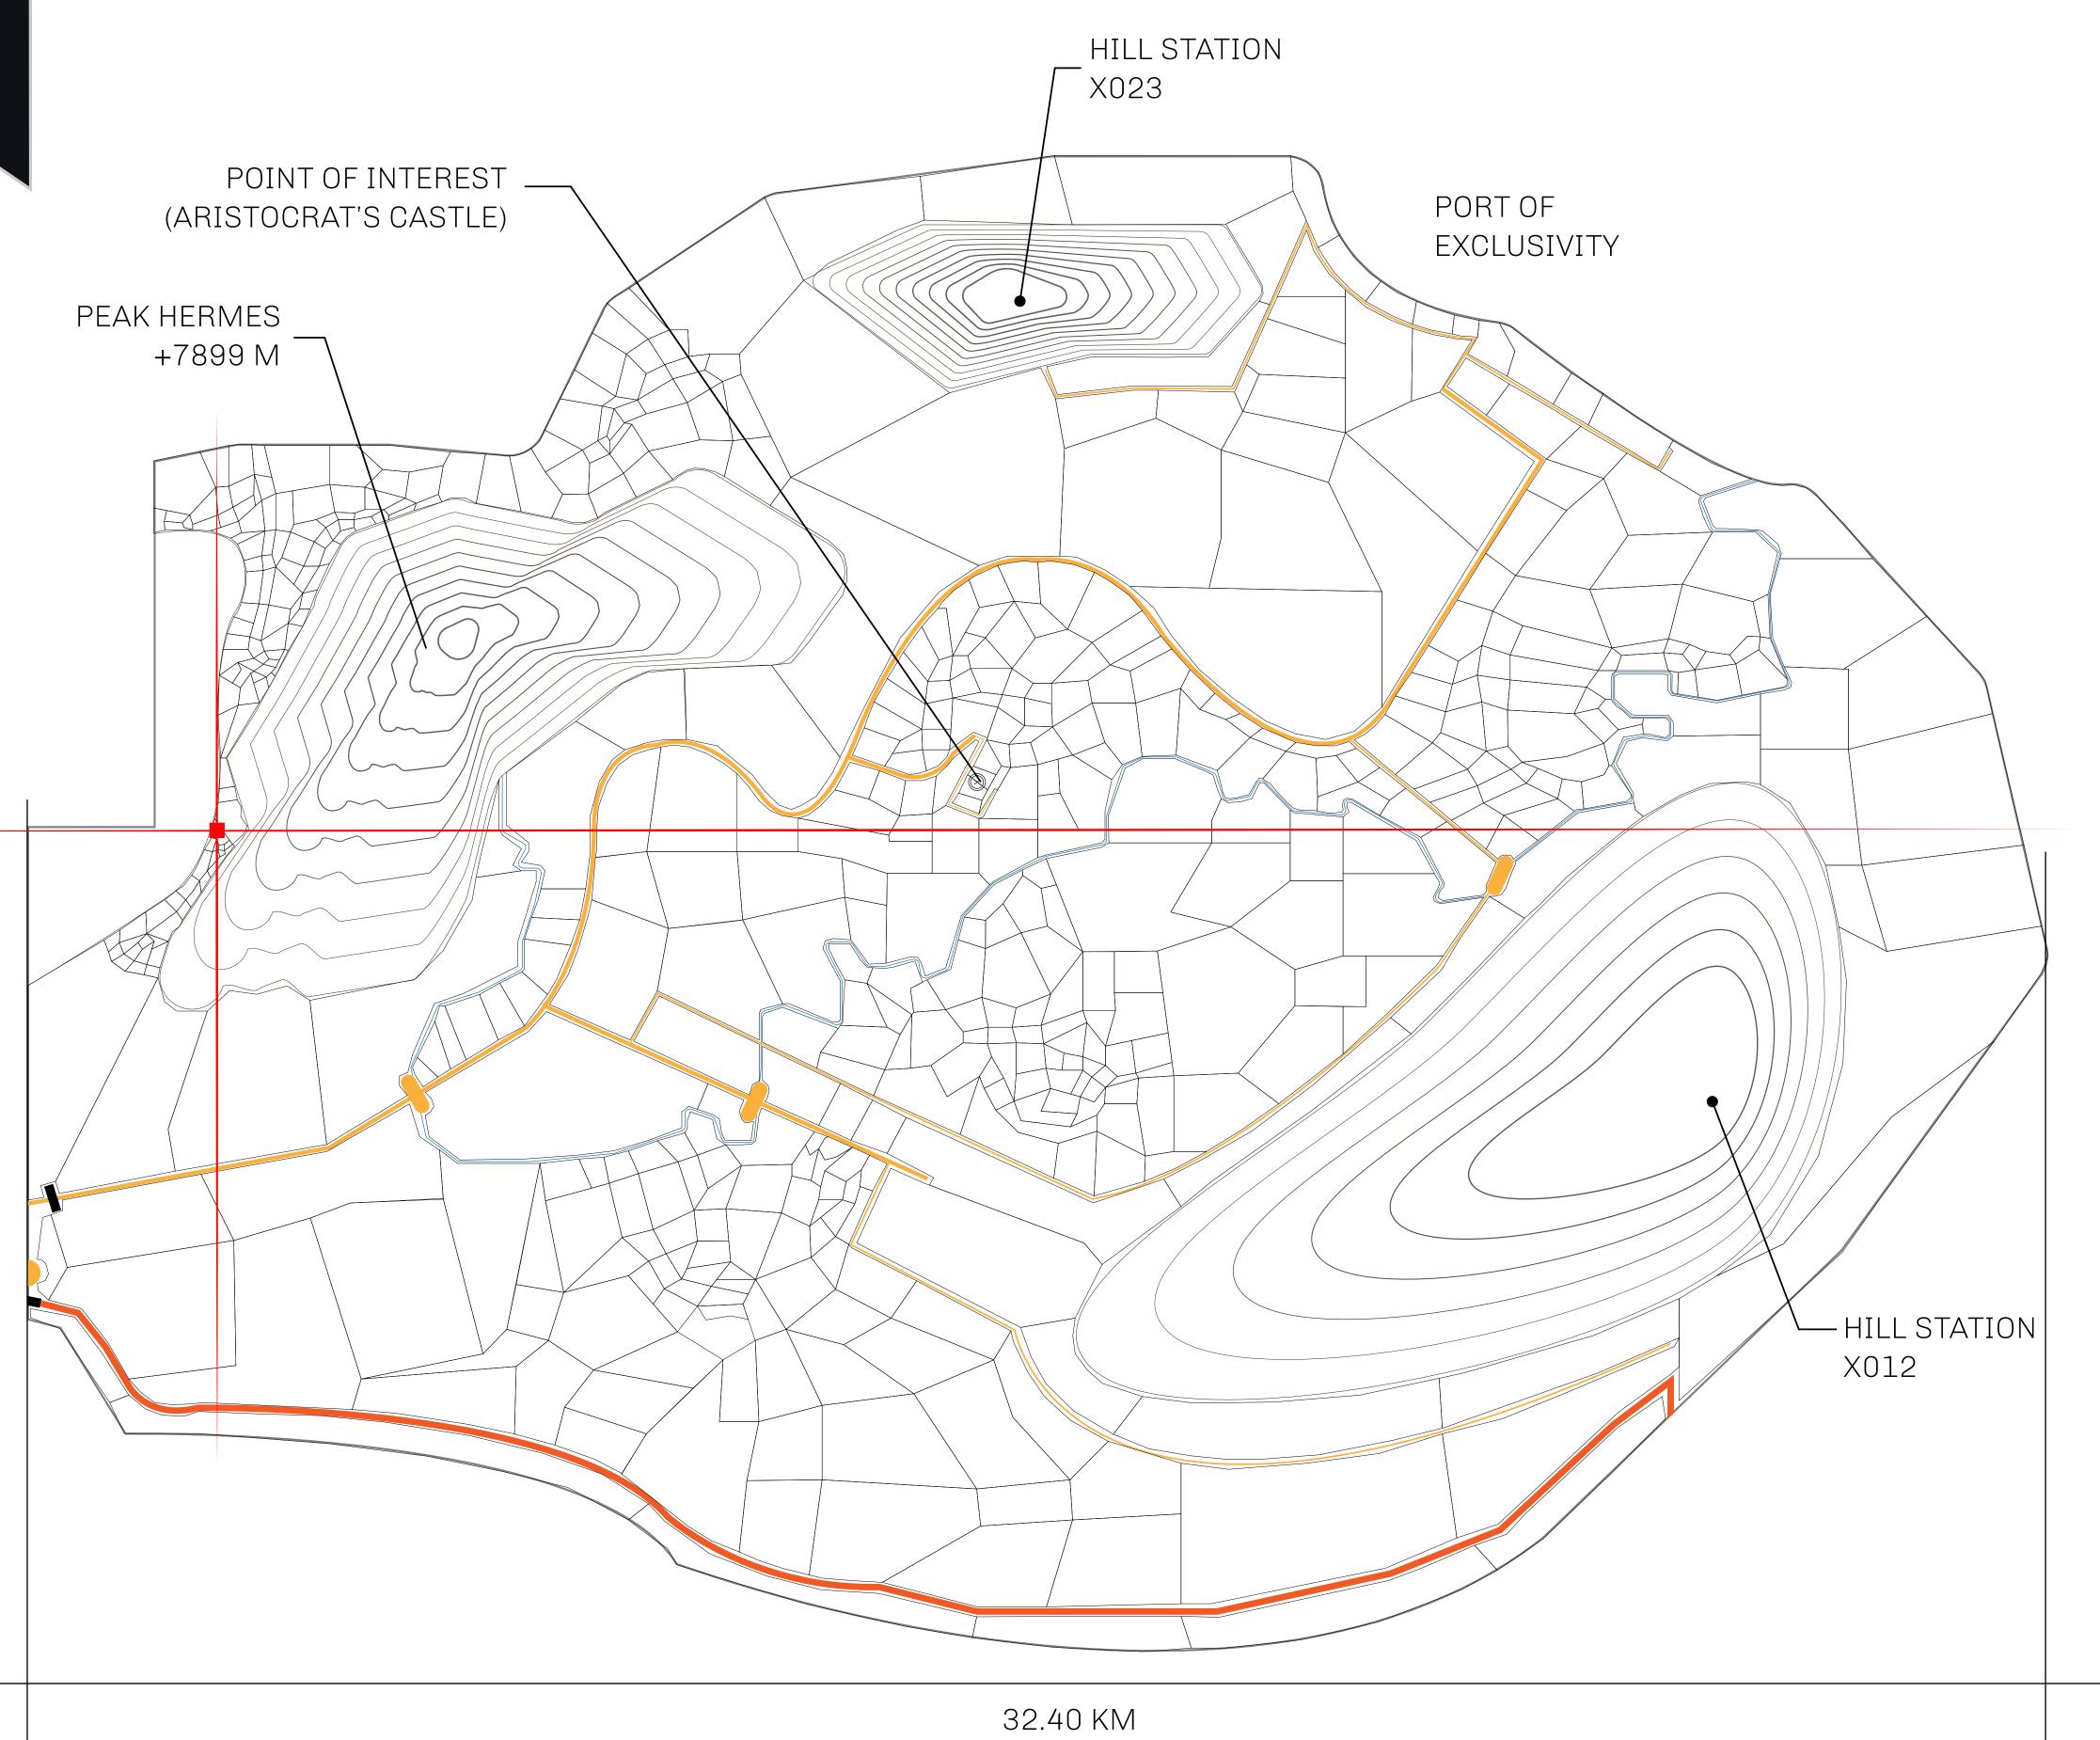

## GEOGRAPHY

COASTLINE
BORDERS
HIGHEST POINT
LOWEST POINT
PLOTS
SCALE

93.89 KM (58.34 MILES)

OCEAN, THE GREAT EMPIRE, SL

PEAK HERMES +7899 M

PORT OF EXCLUSIVITY 0 M

549

1:50000