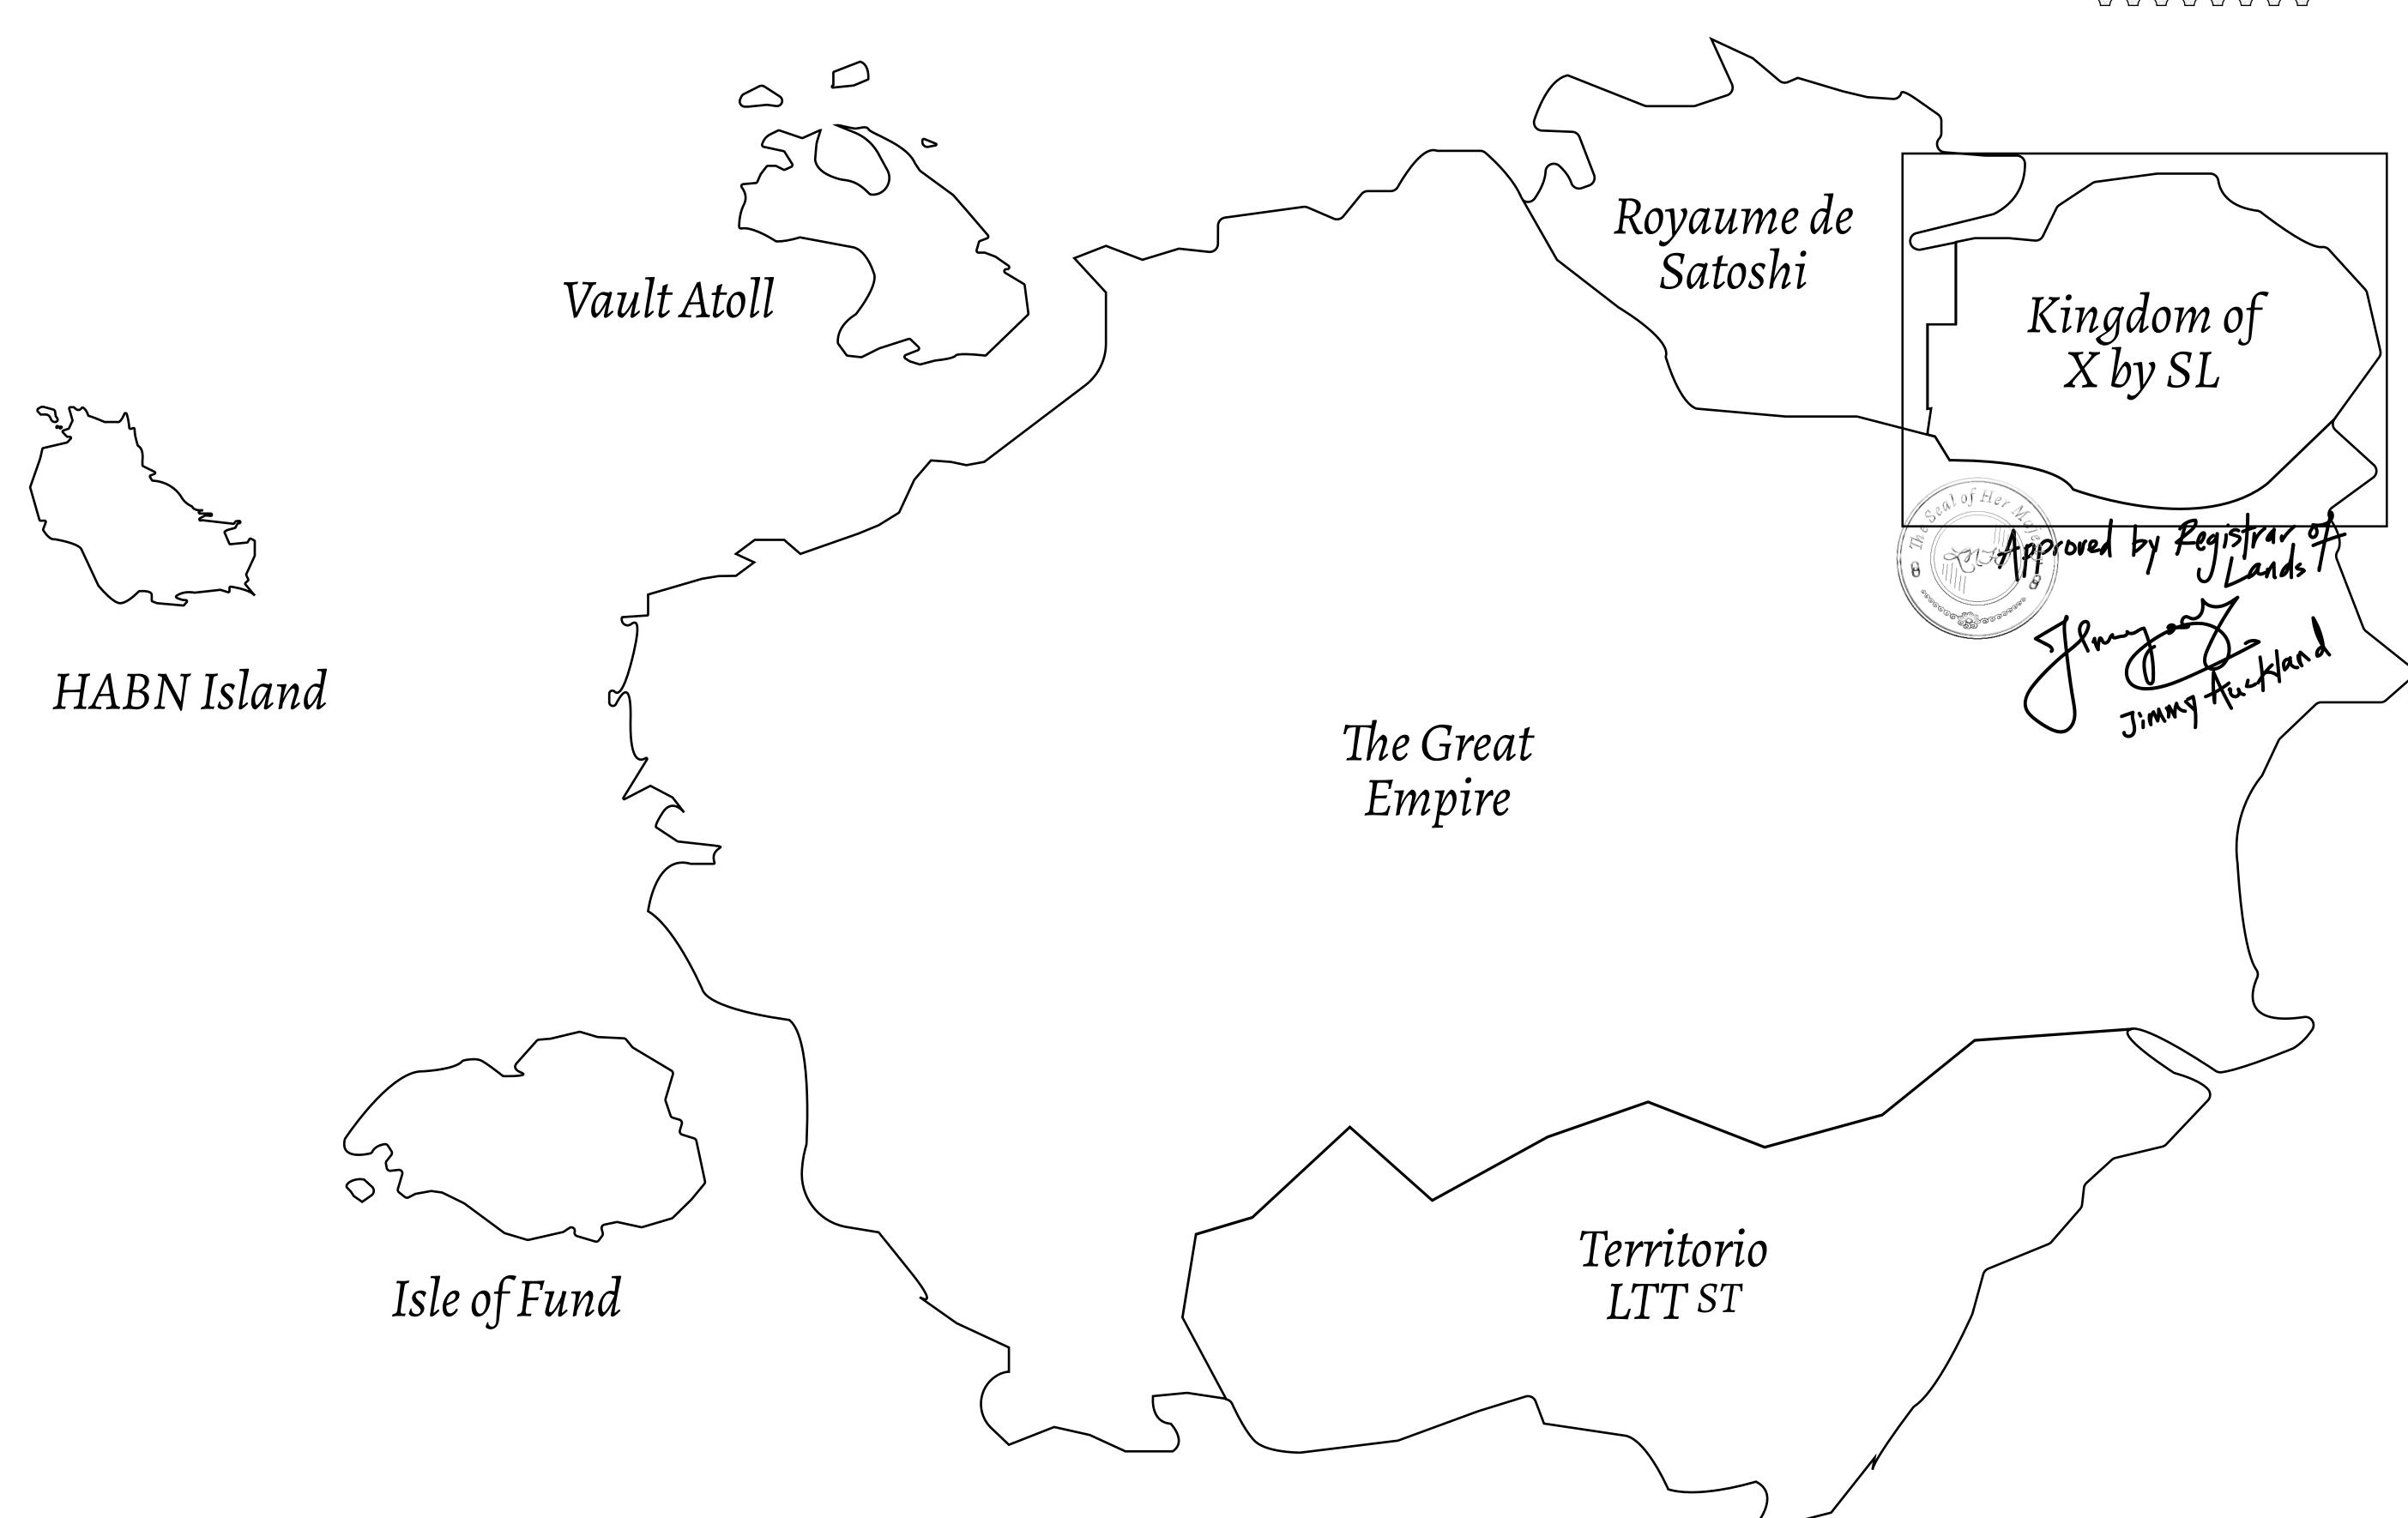

## THE ARISTOCRATS

The richest state in Loot NFT World. Special tablets are used to conduct high value auctions at galas and special events. The aristocrats donate 7% of their earnings to the Stakers, a special group of people, from the Great Empire. Ever since the marriage of the Sultan's daughter and the prince of X by SL, the Kingdom also donates 3% of its earnings to the Royaume De Satoshi.

## GEOGRAPHY

COASTLINE
BORDERS
HIGHEST POINT
LOWEST POINT
PLOTS
SCALE

93.89 KM (58.34 MILES)

OCEAN, THE GREAT EMPIRE, SL

PEAK HERMES +7899 M

PORT OF EXCLUSIVITY 0 M

549

1:50000

## H.M. LNFT Land Registry

X352-221121

TITLE NUMBER

KINGDOM OF X BY SL

ISSUED 22 November 2021

SCALE **1/50000** 

OWNER ENTITLEMENT

ADMINISTRATIVE AREA