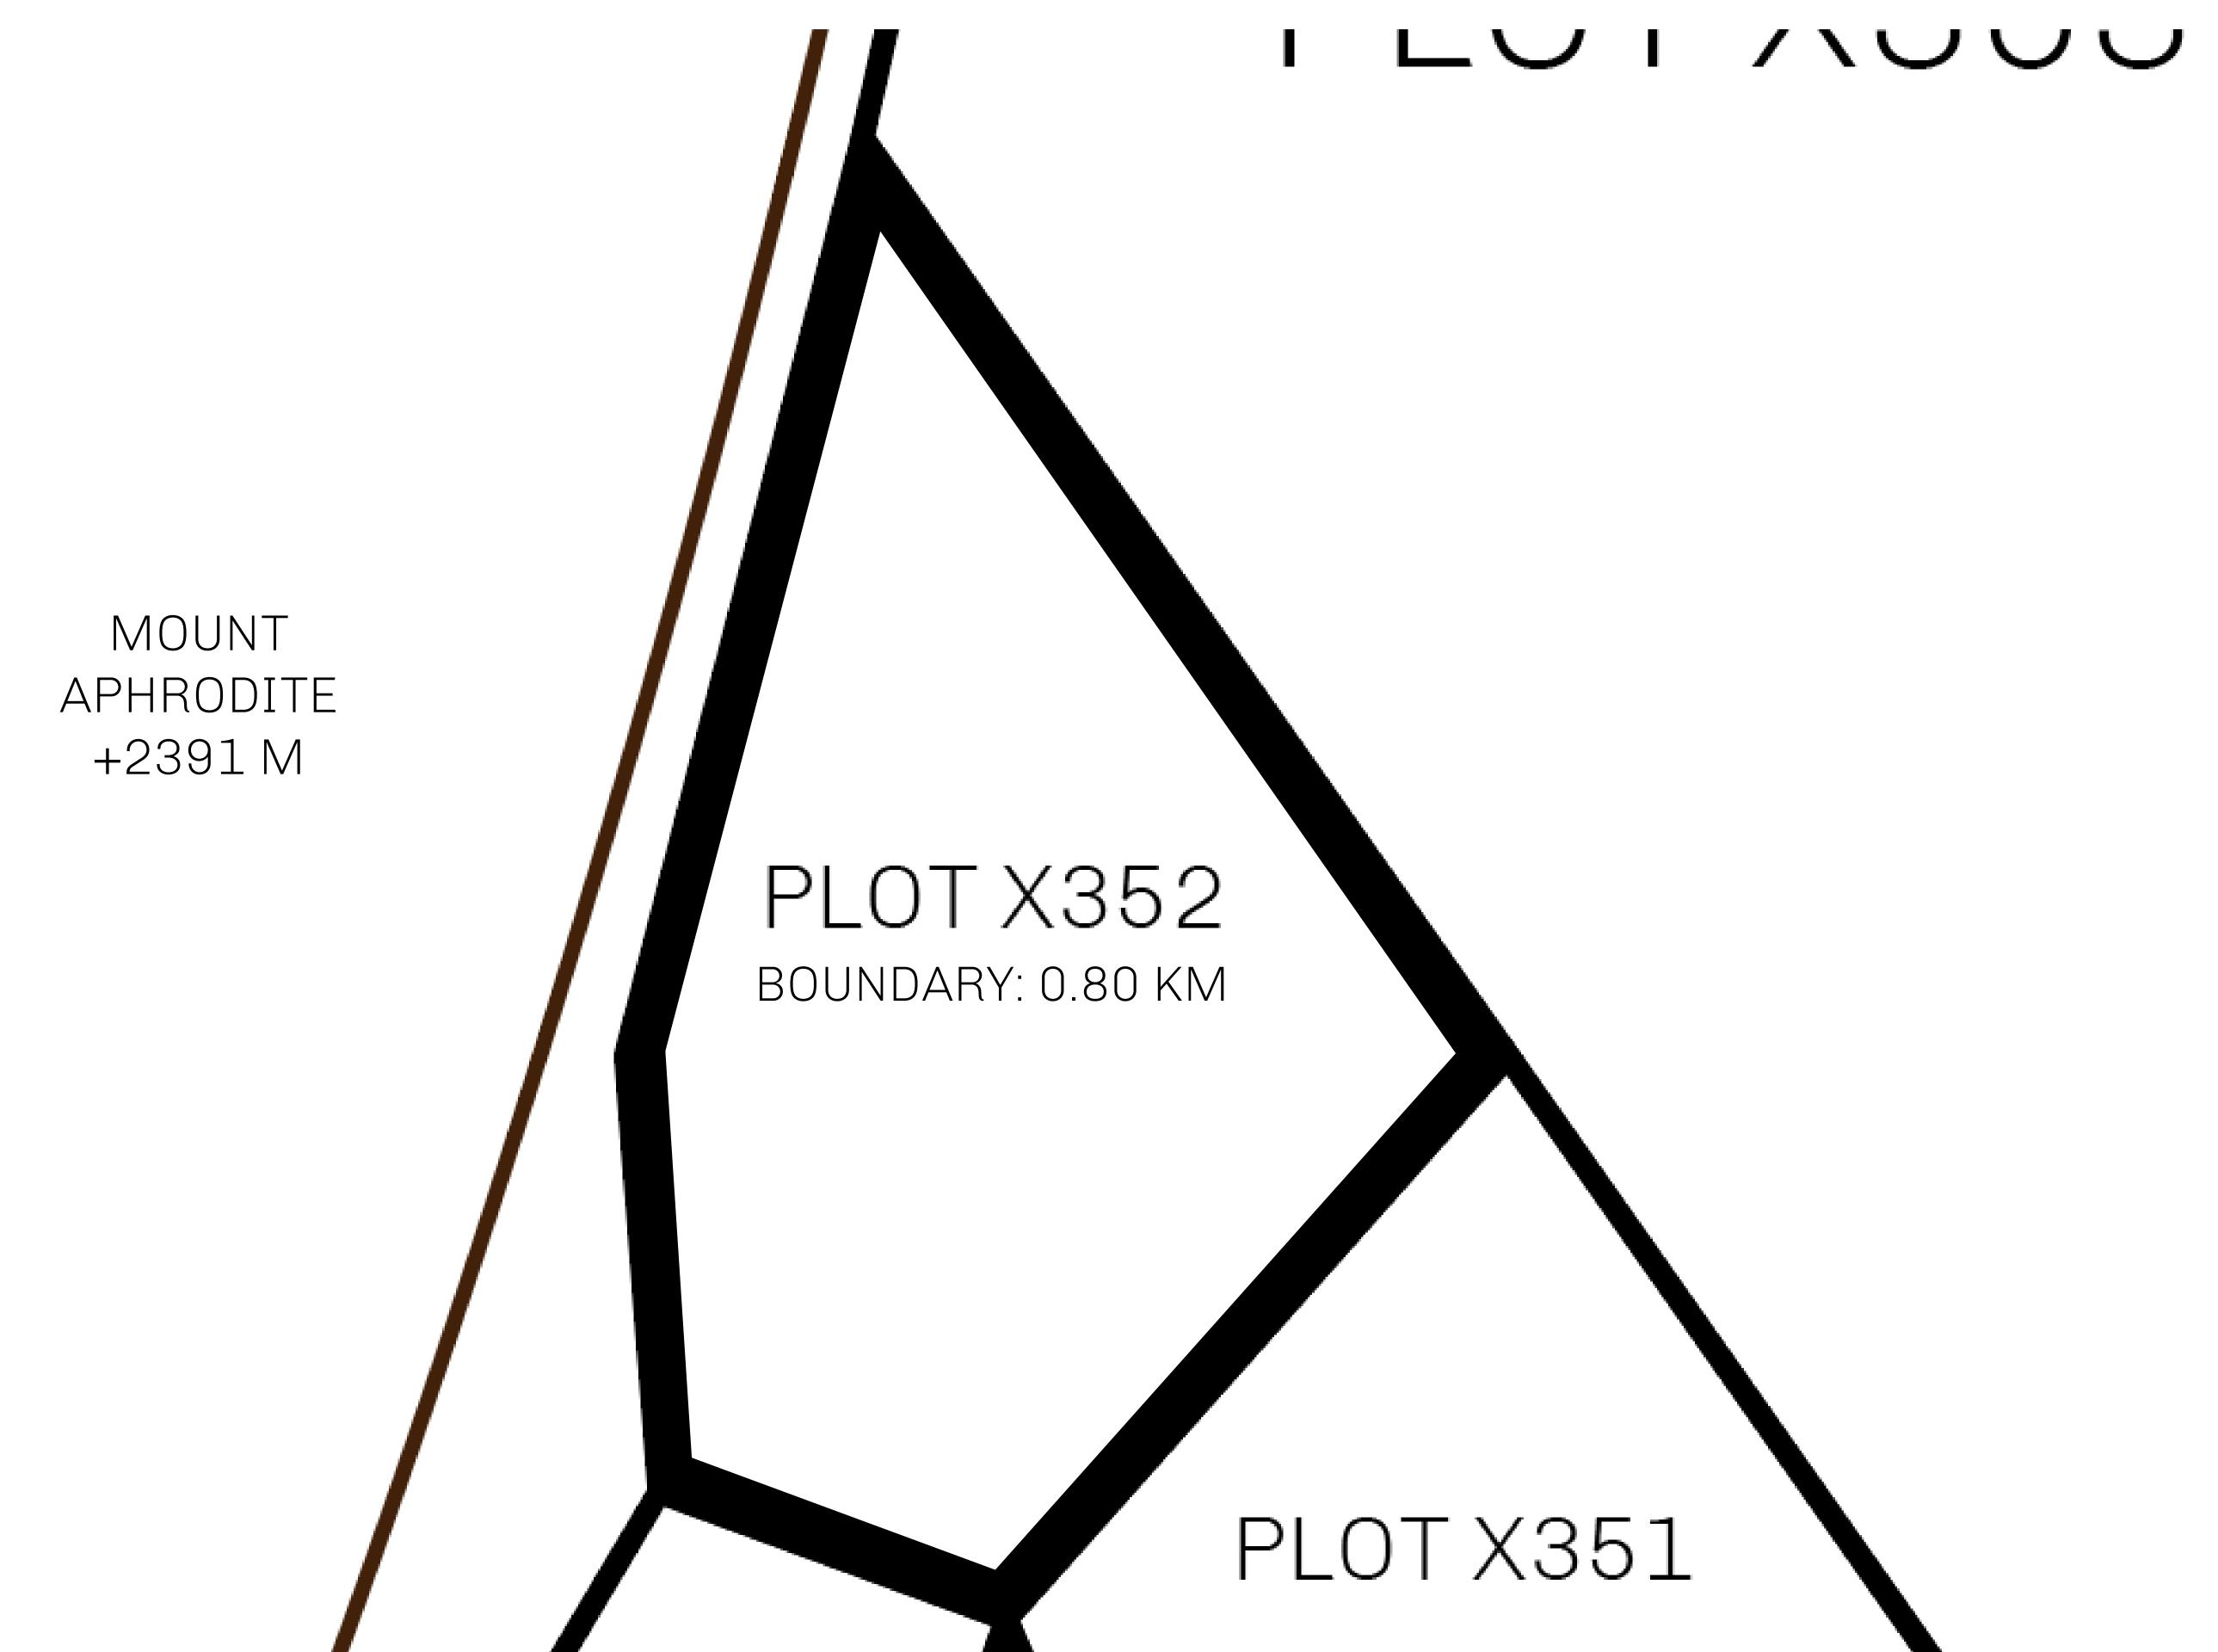

## GEOGRAPHY

COASTLINE
BORDERS
HIGHEST POINT
LOWEST POINT
PLOTS
SCALE

93.89 KM (58.34 MILES)

OCEAN, THE GREAT EMPIRE, SL

PEAK HERMES +7899 M

PORT OF EXCLUSIVITY 0 M

549

1:50000