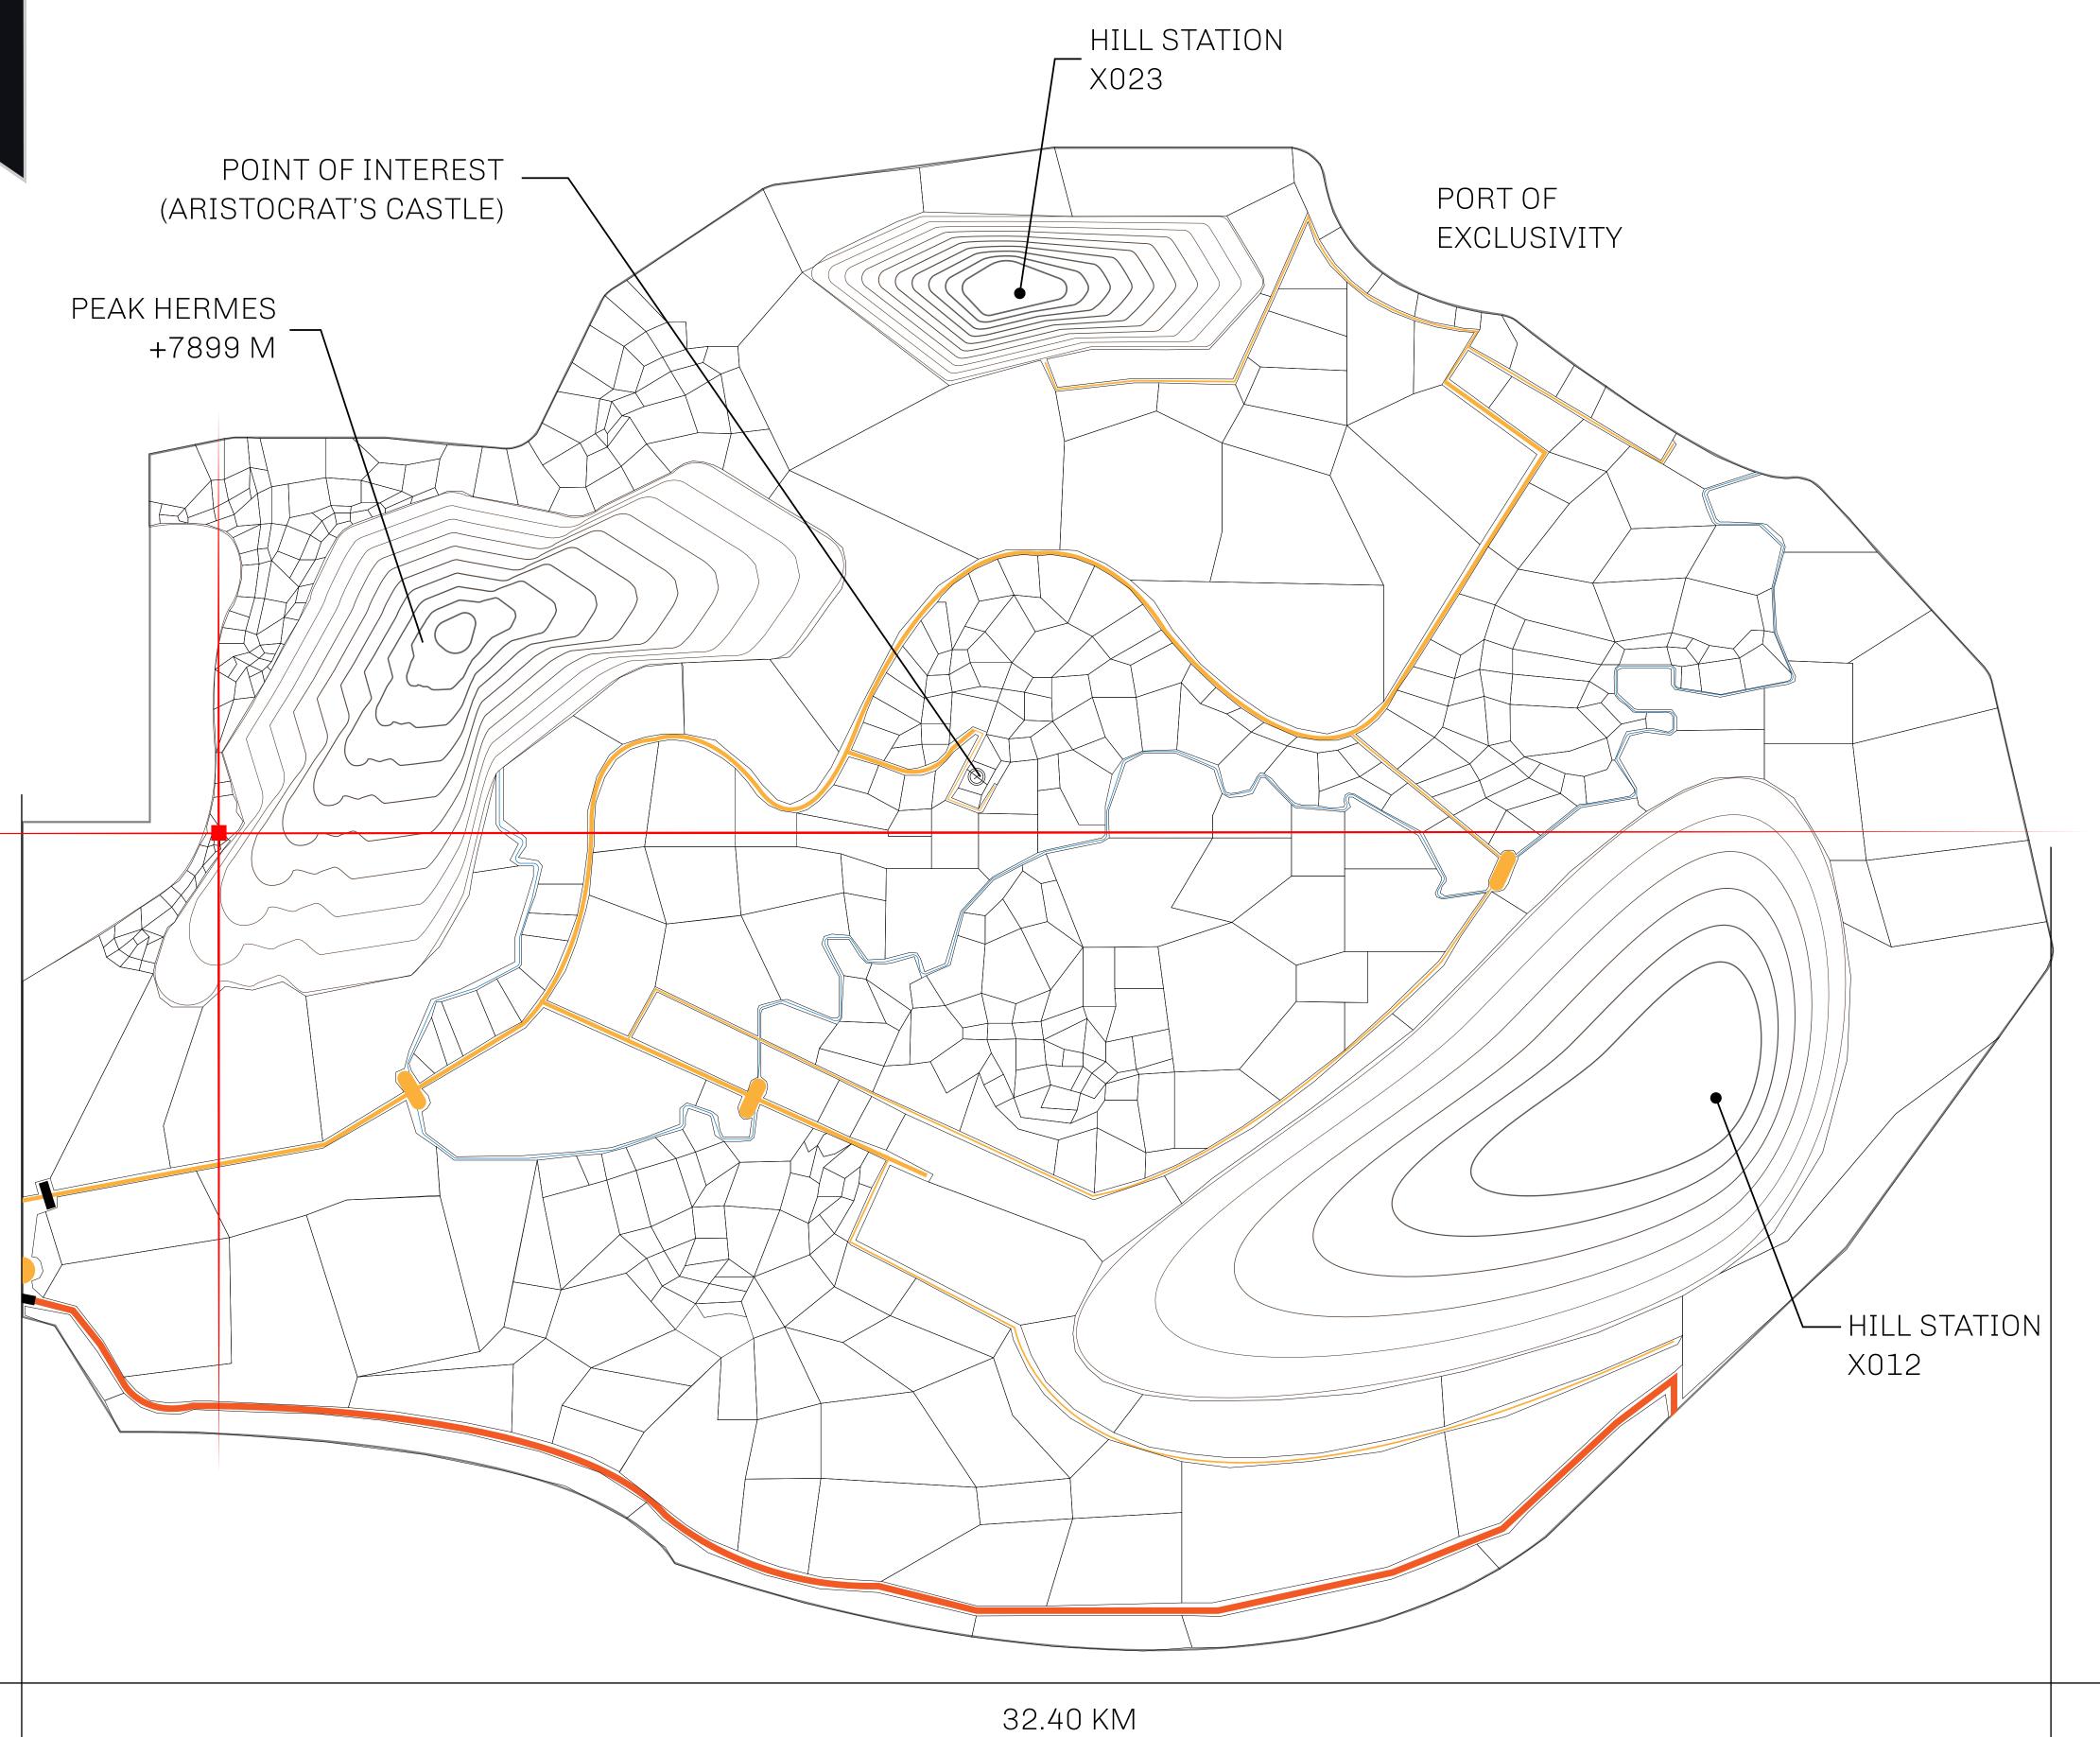

## GEOGRAPHY

COASTLINE
BORDERS
HIGHEST POINT
LOWEST POINT
PLOTS
SCALE

93.89 KM (58.34 MILES)

OCEAN, THE GREAT EMPIRE, SL

PEAK HERMES +7899 M

PORT OF EXCLUSIVITY 0 M

549

1:50000