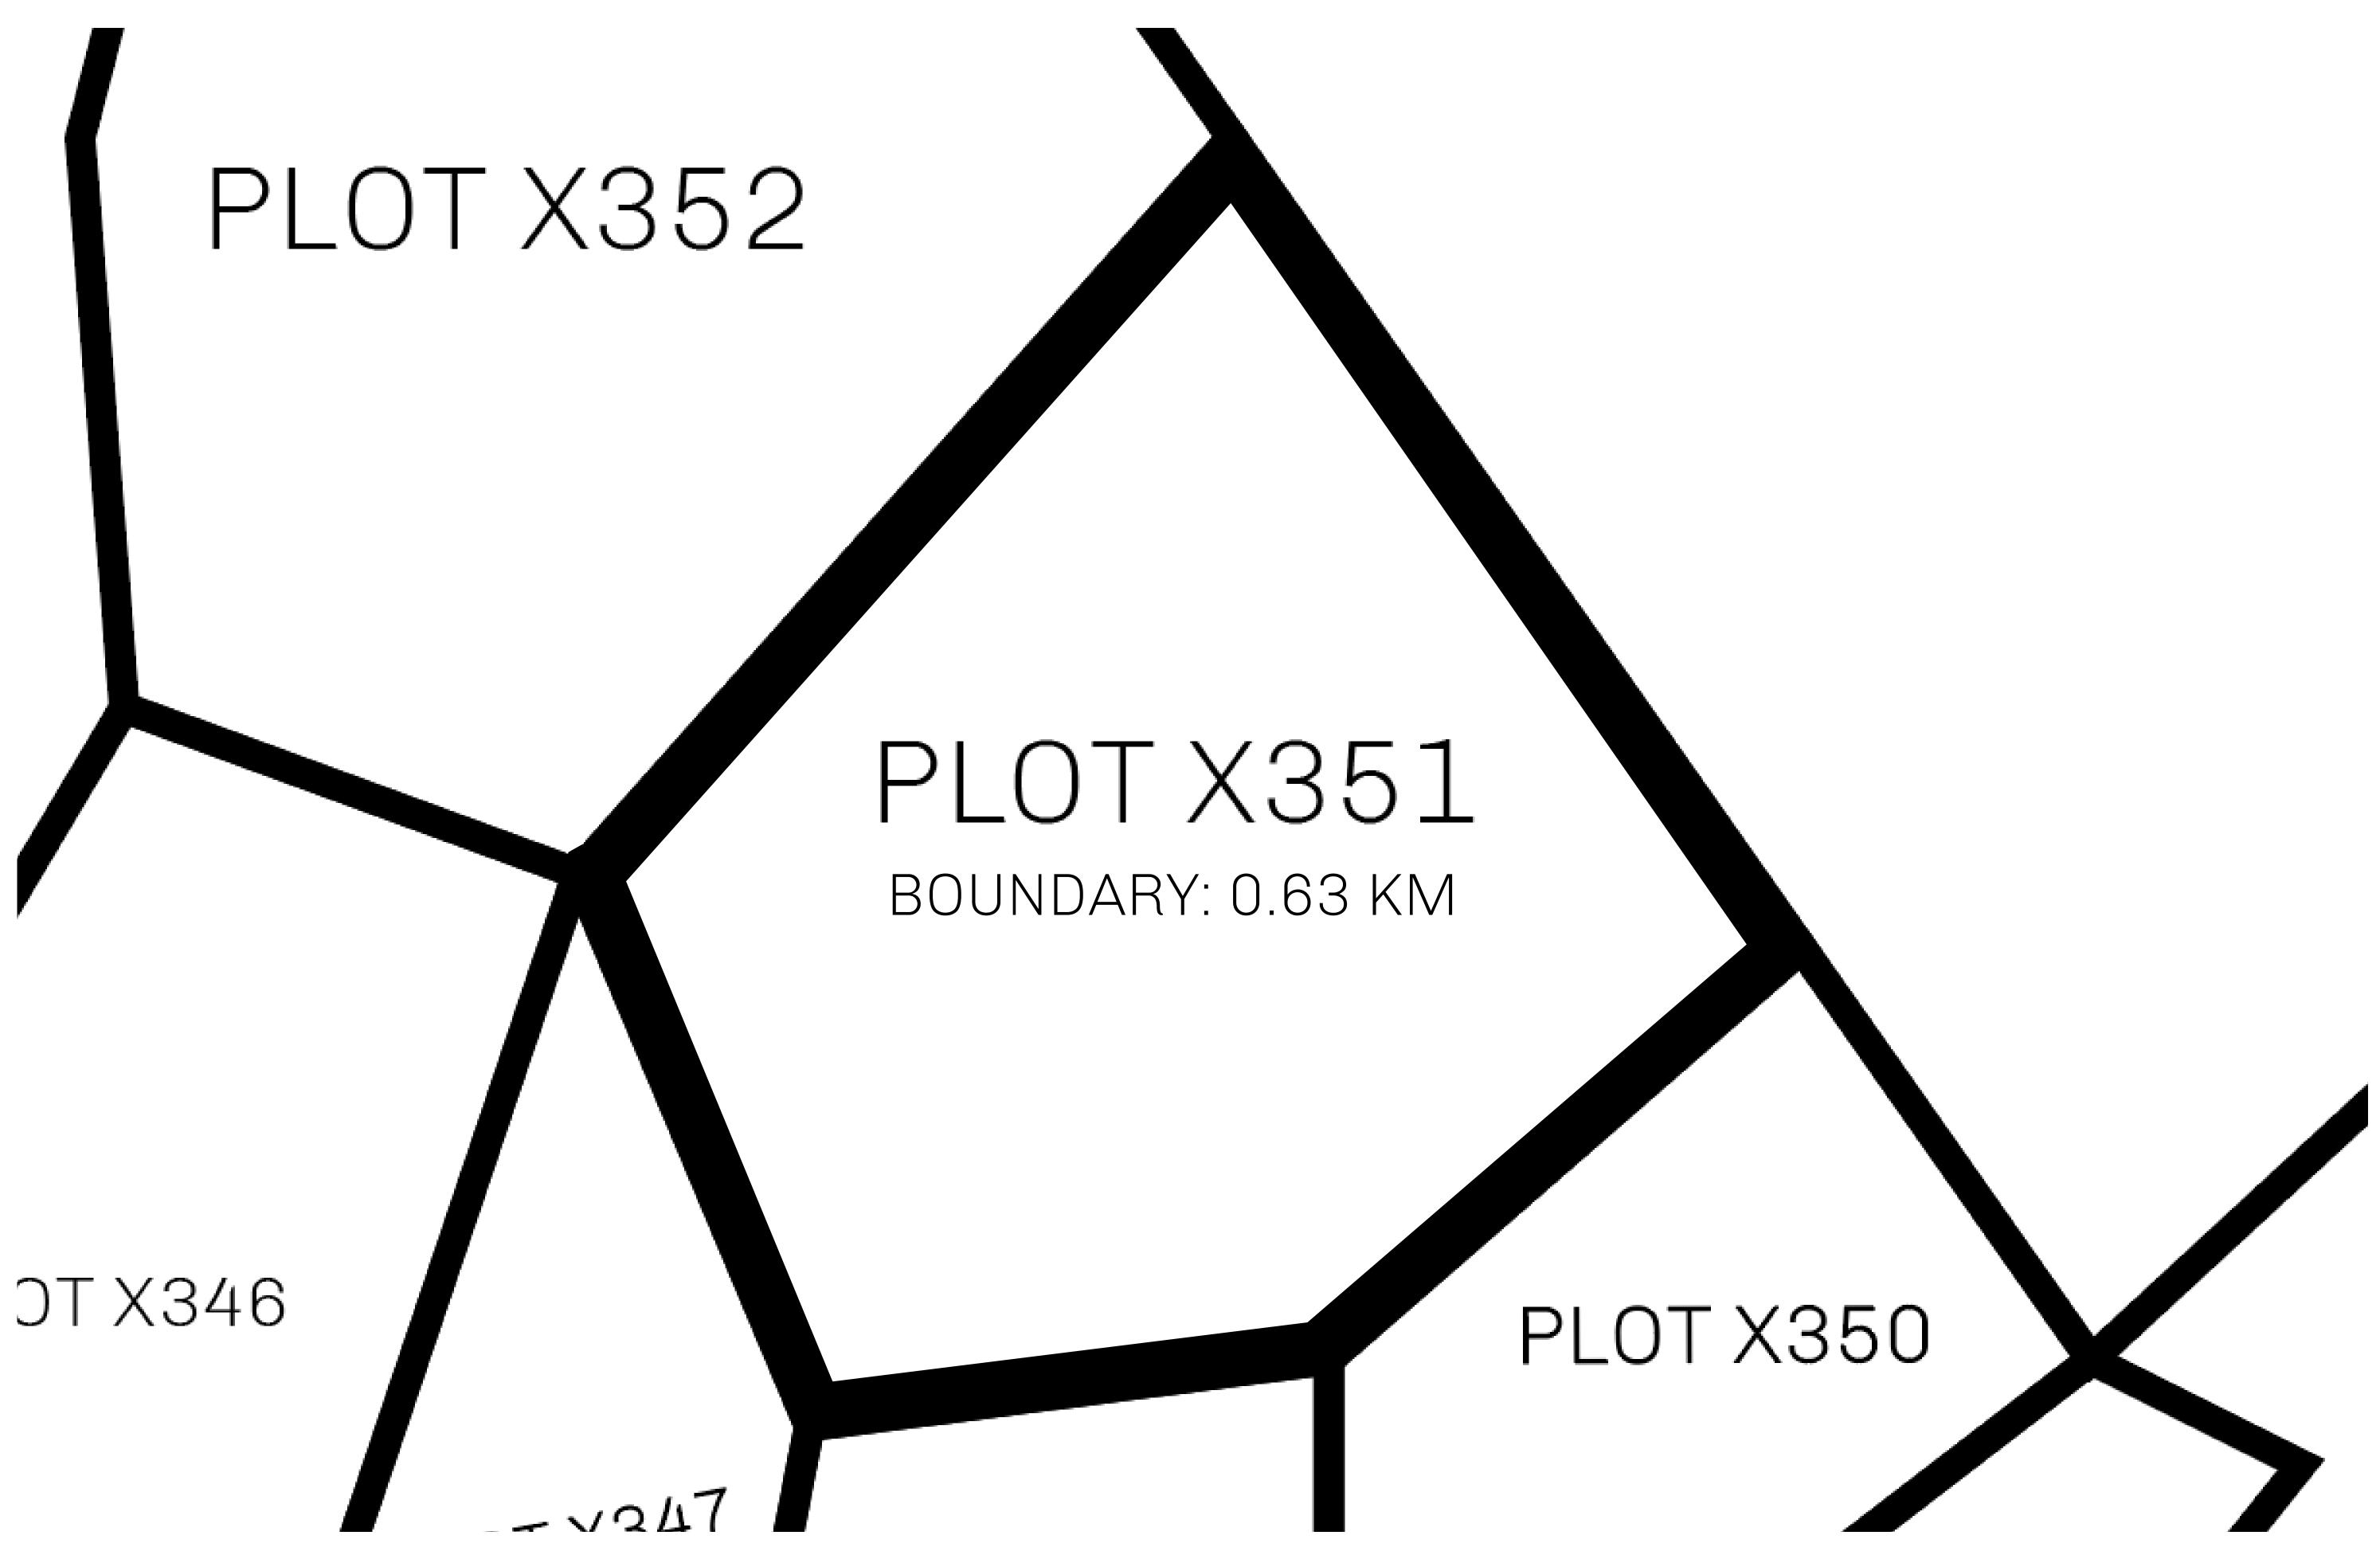

## LOOTNFT WORLD

PLOT X351-221121

## GEOGRAPHY

COASTLINE
BORDERS
HIGHEST POINT
LOWEST POINT
PLOTS
SCALE

93.89 KM (58.34 MILES)

OCEAN, THE GREAT EMPIRE, SL

PEAK HERMES +7899 M

PORT OF EXCLUSIVITY 0 M

549

1:50000