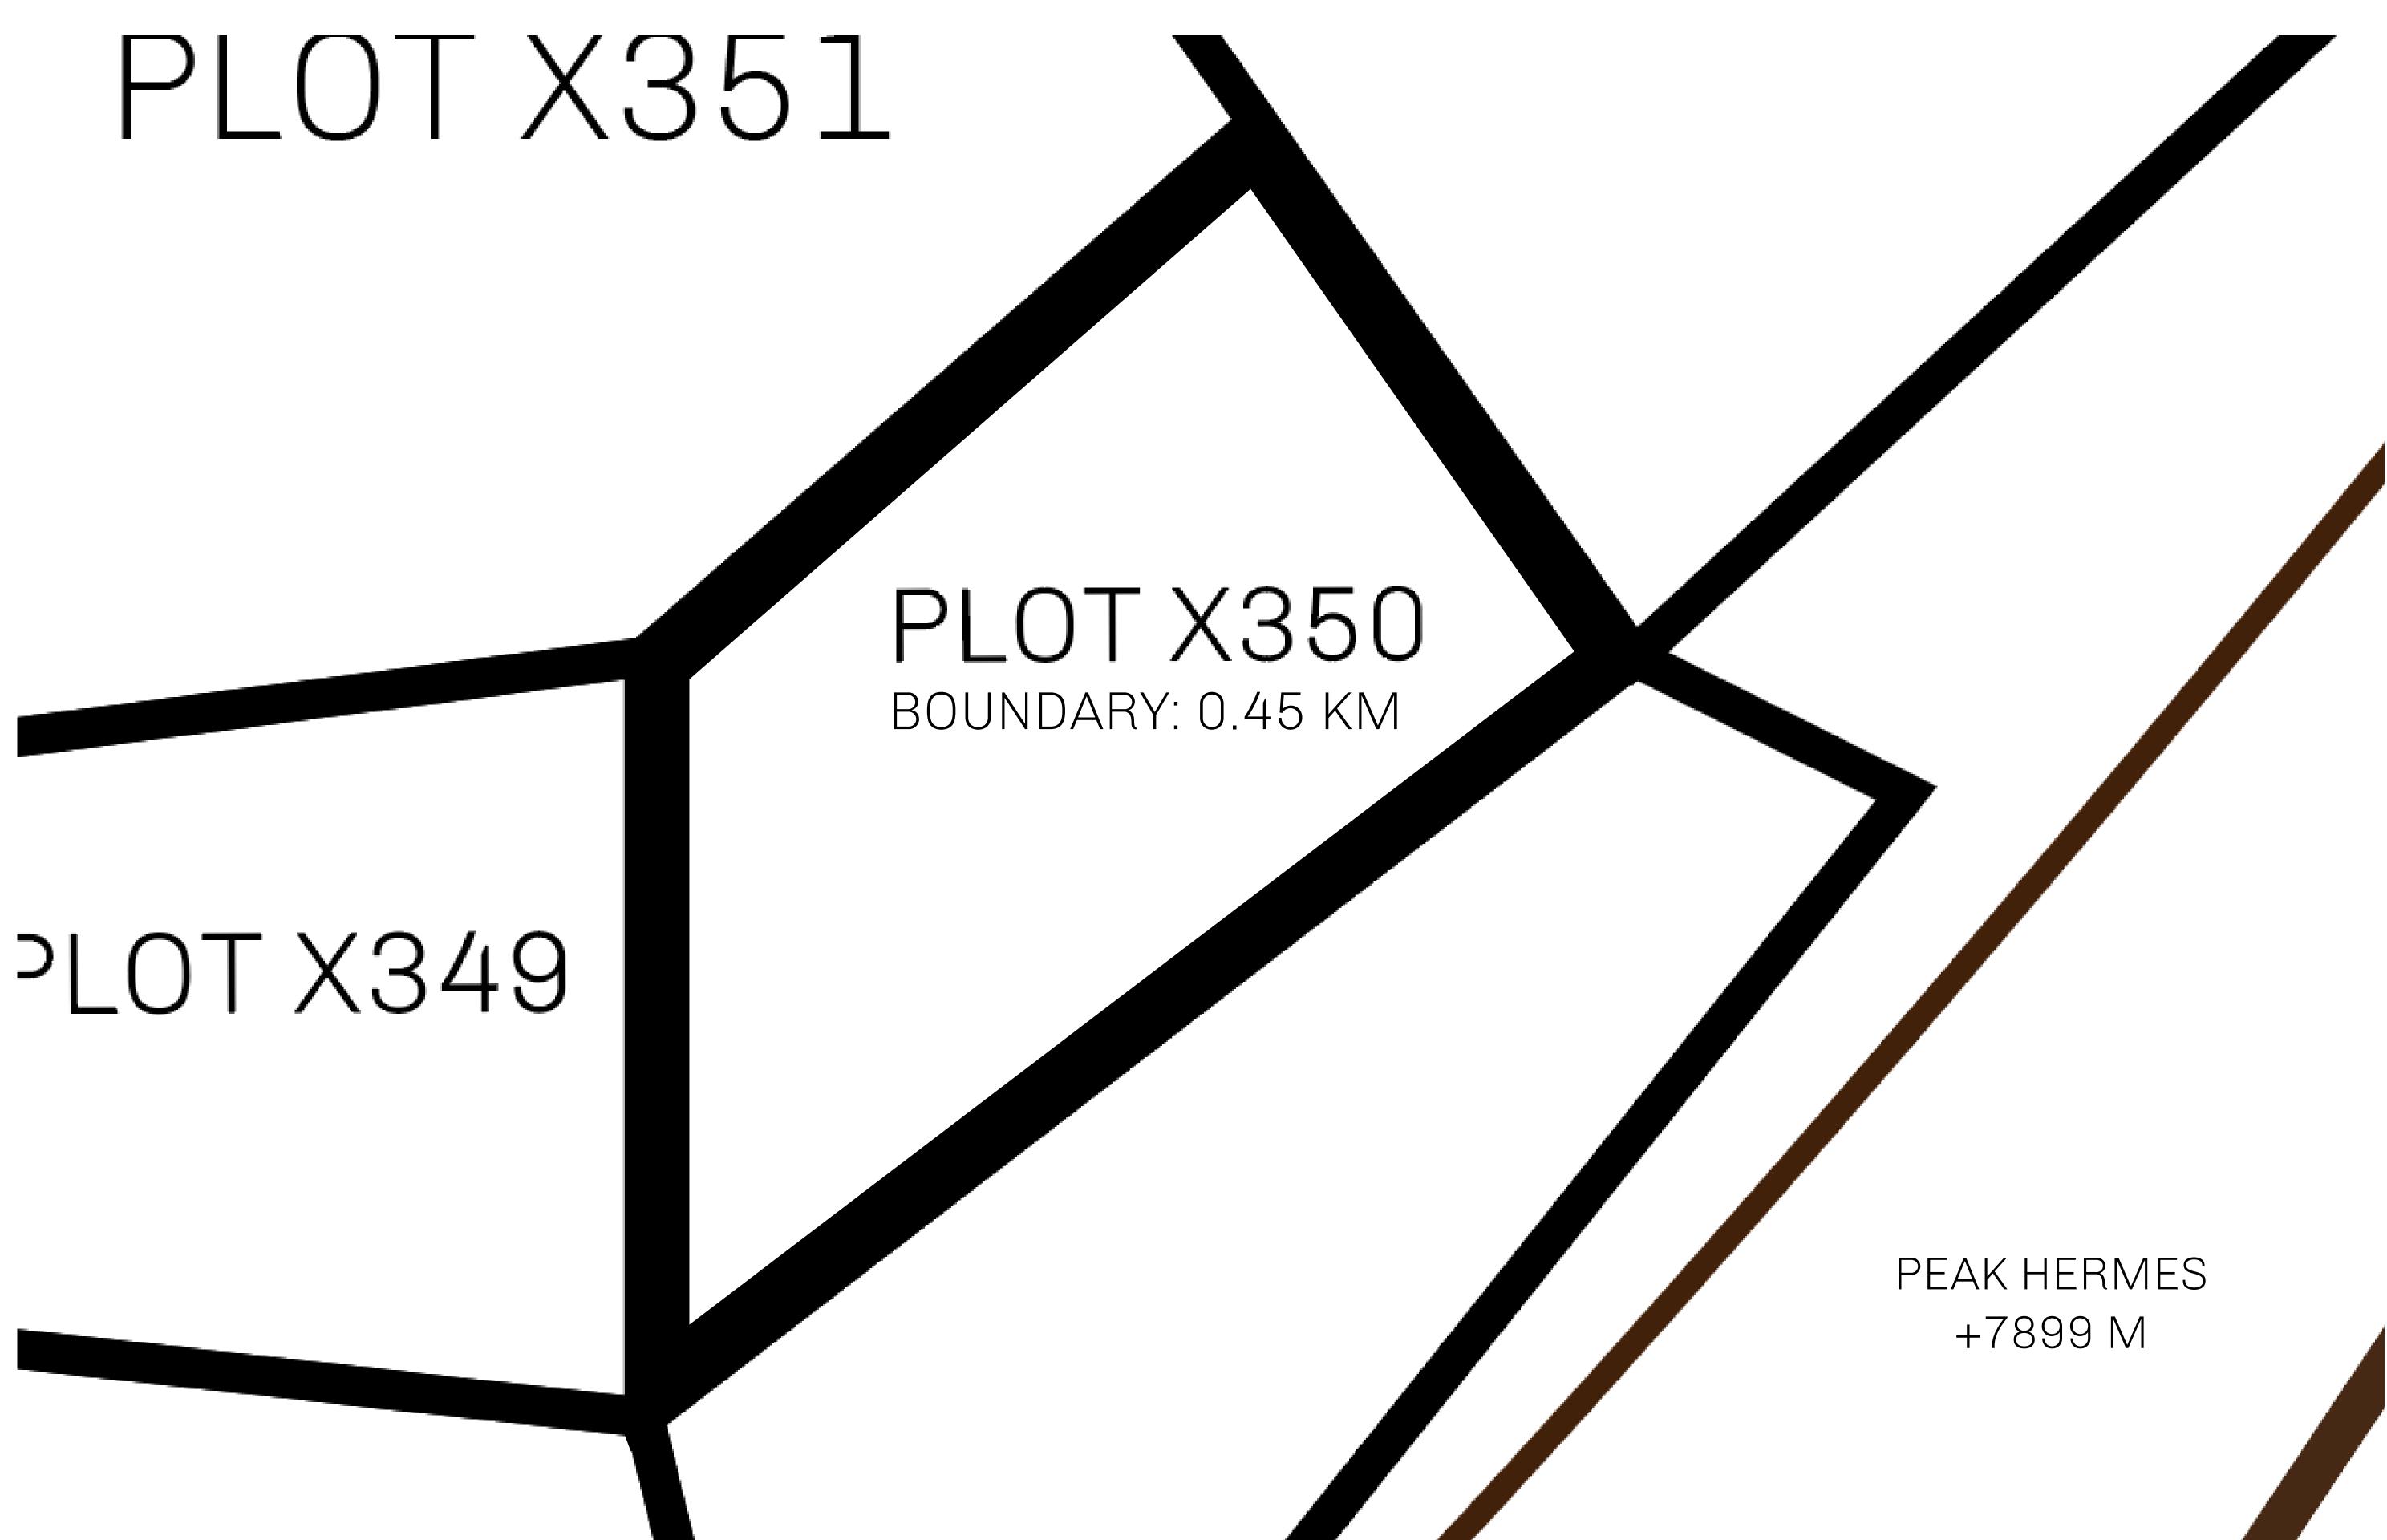

## GEOGRAPHY

COASTLINE
BORDERS
HIGHEST POINT
LOWEST POINT
PLOTS
SCALE

93.89 KM (58.34 MILES)

OCEAN, THE GREAT EMPIRE, SL

PEAK HERMES +7899 M

PORT OF EXCLUSIVITY 0 M

549

1:50000

## H.M. LNFT Land Registry

TITLE NUMBER

X350-221121

KINGDOM OF X BY SL

ISSUED 22 November 2021

SCALE **1/50000** 

Type W-XBYSL: Share of 0.5% of all X by SL sales and Satoshi's Lounge re-sales based on number of NFT Stories minted (rewarded in LTT); Automatic invite to X by SL; Mint 4 NFT Stories