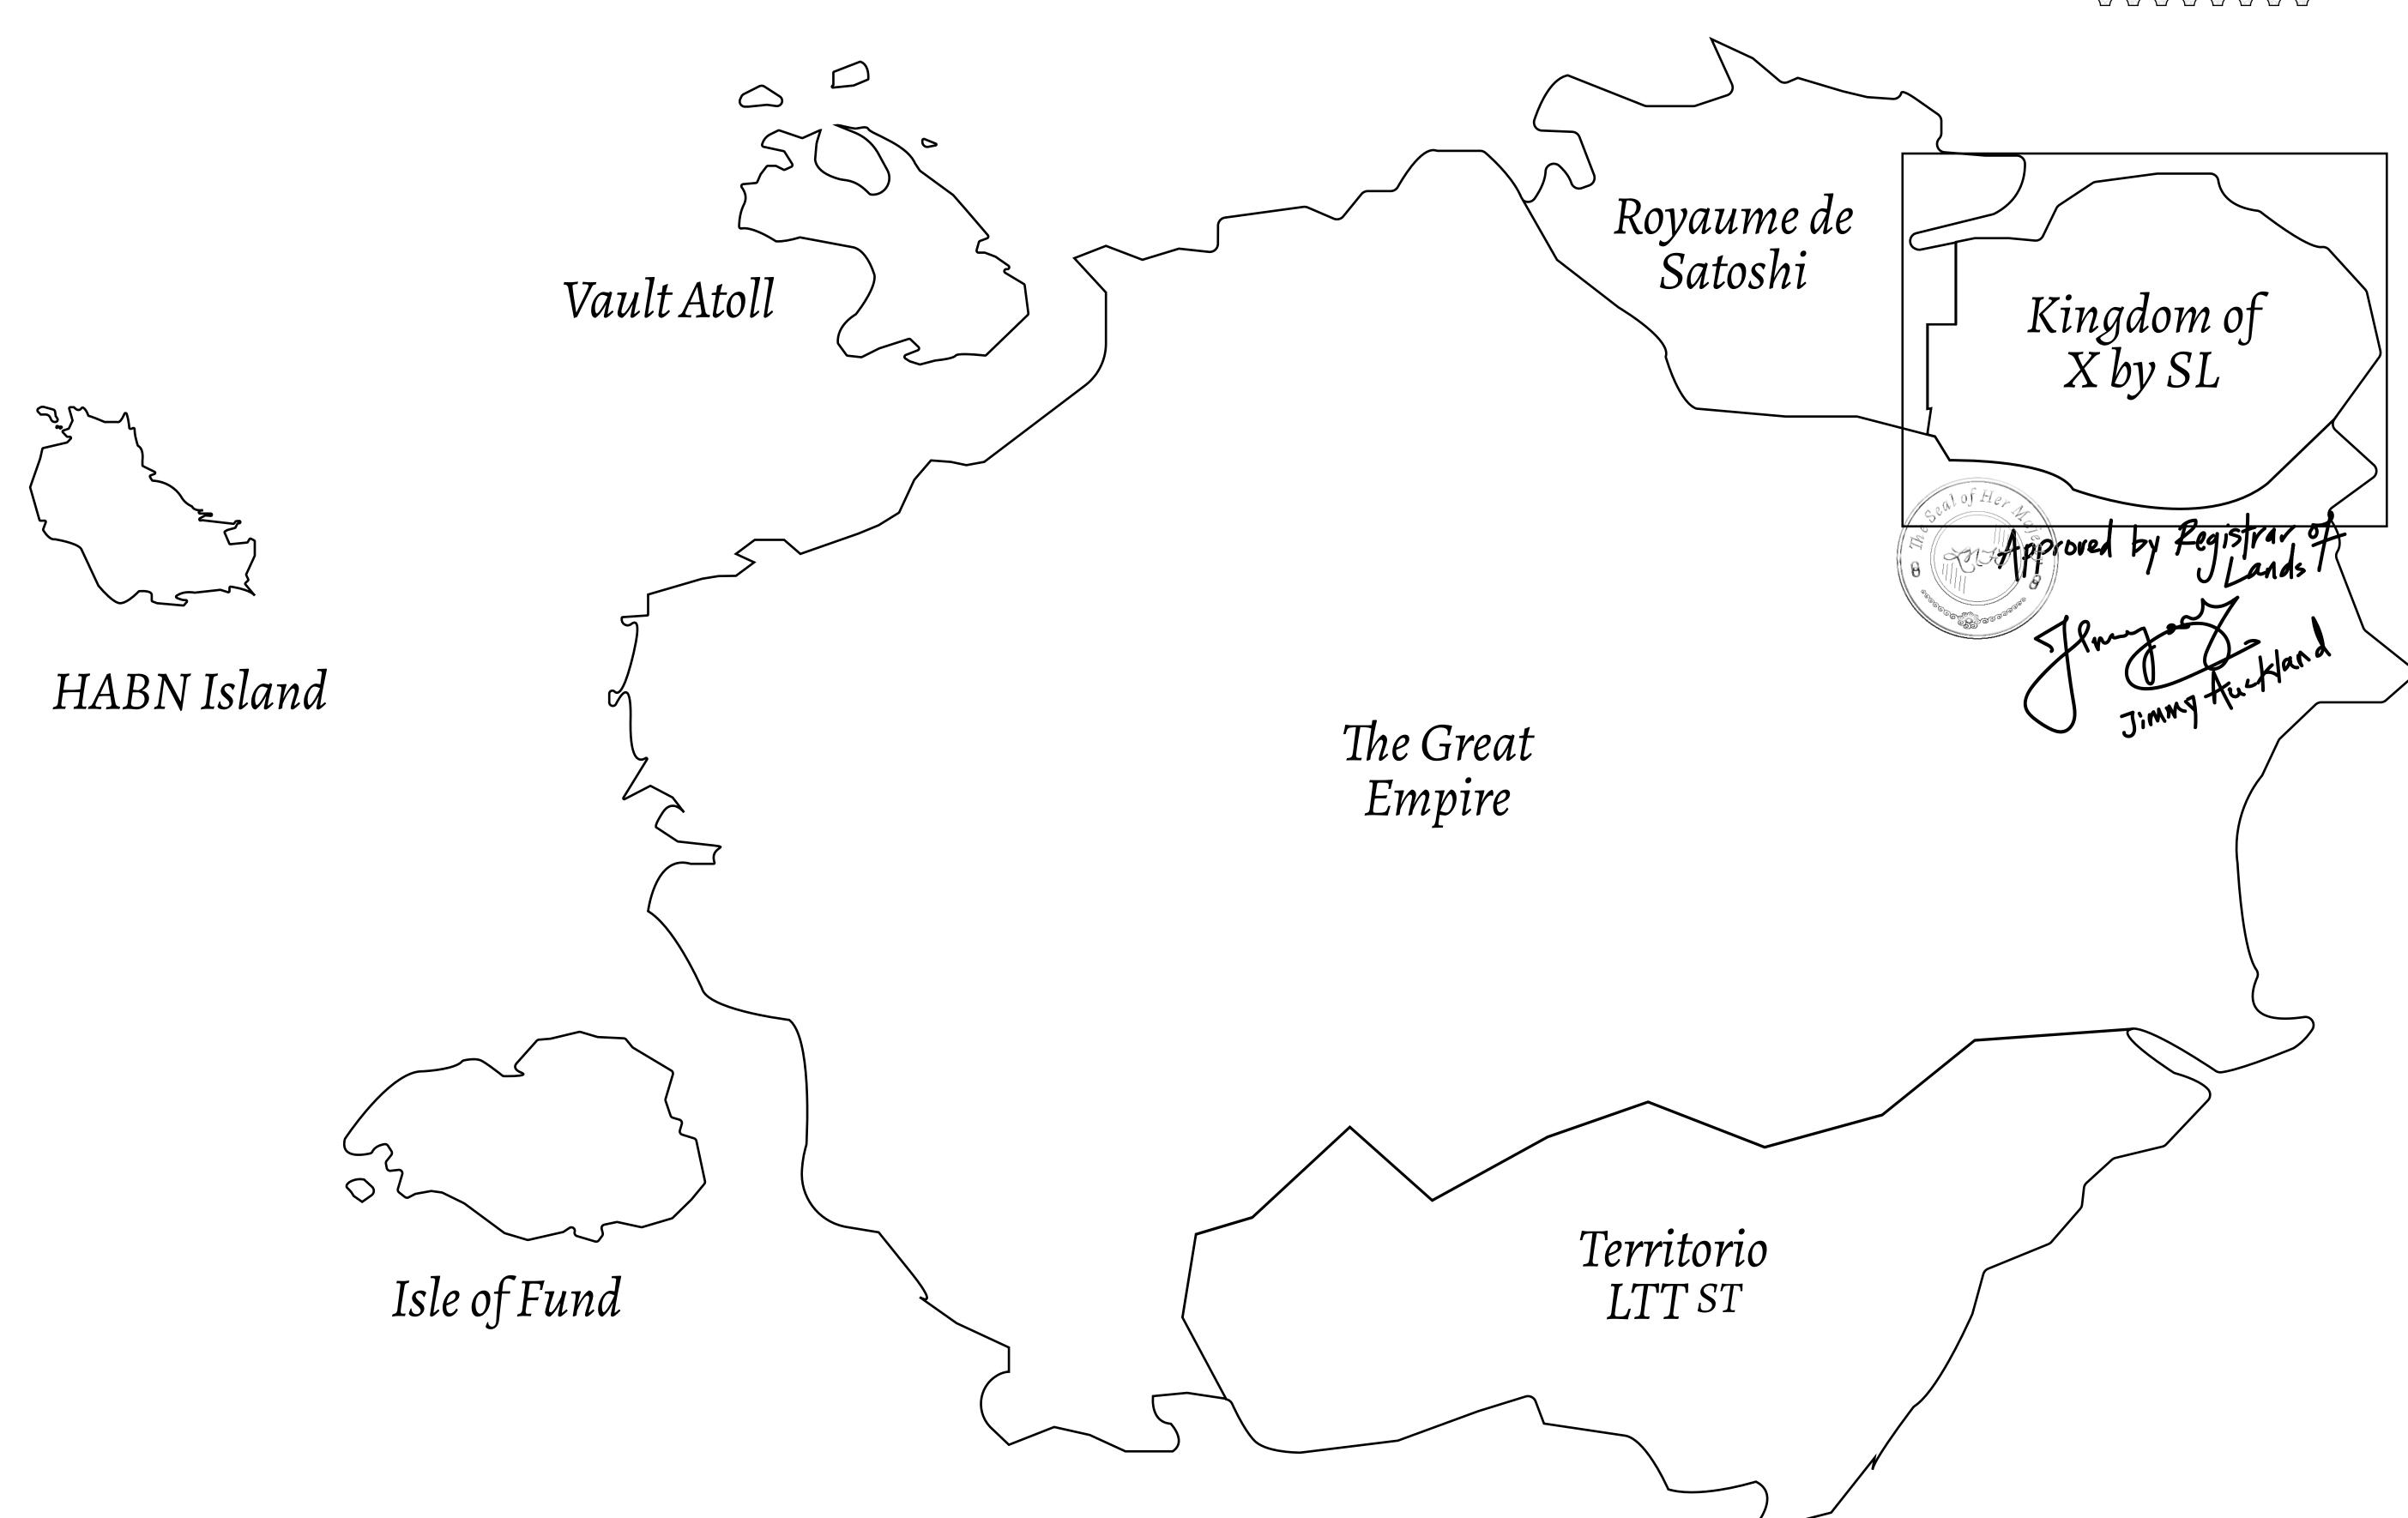

## GEOGRAPHY

COASTLINE
BORDERS
HIGHEST POINT
LOWEST POINT
PLOTS
SCALE

93.89 KM (58.34 MILES)

OCEAN, THE GREAT EMPIRE, SL

PEAK HERMES +7899 M

PORT OF EXCLUSIVITY 0 M

549

1:50000

## H.M. LNFT Land Registry

TITLE NUMBER

X350-221121

KINGDOM OF X BY SL

ISSUED 22 November 2021

SCALE **1/50000** 

Type W-XBYSL: Share of 0.5% of all X by SL sales and Satoshi's Lounge re-sales based on number of NFT Stories minted (rewarded in LTT); Automatic invite to X by SL; Mint 4 NFT Stories