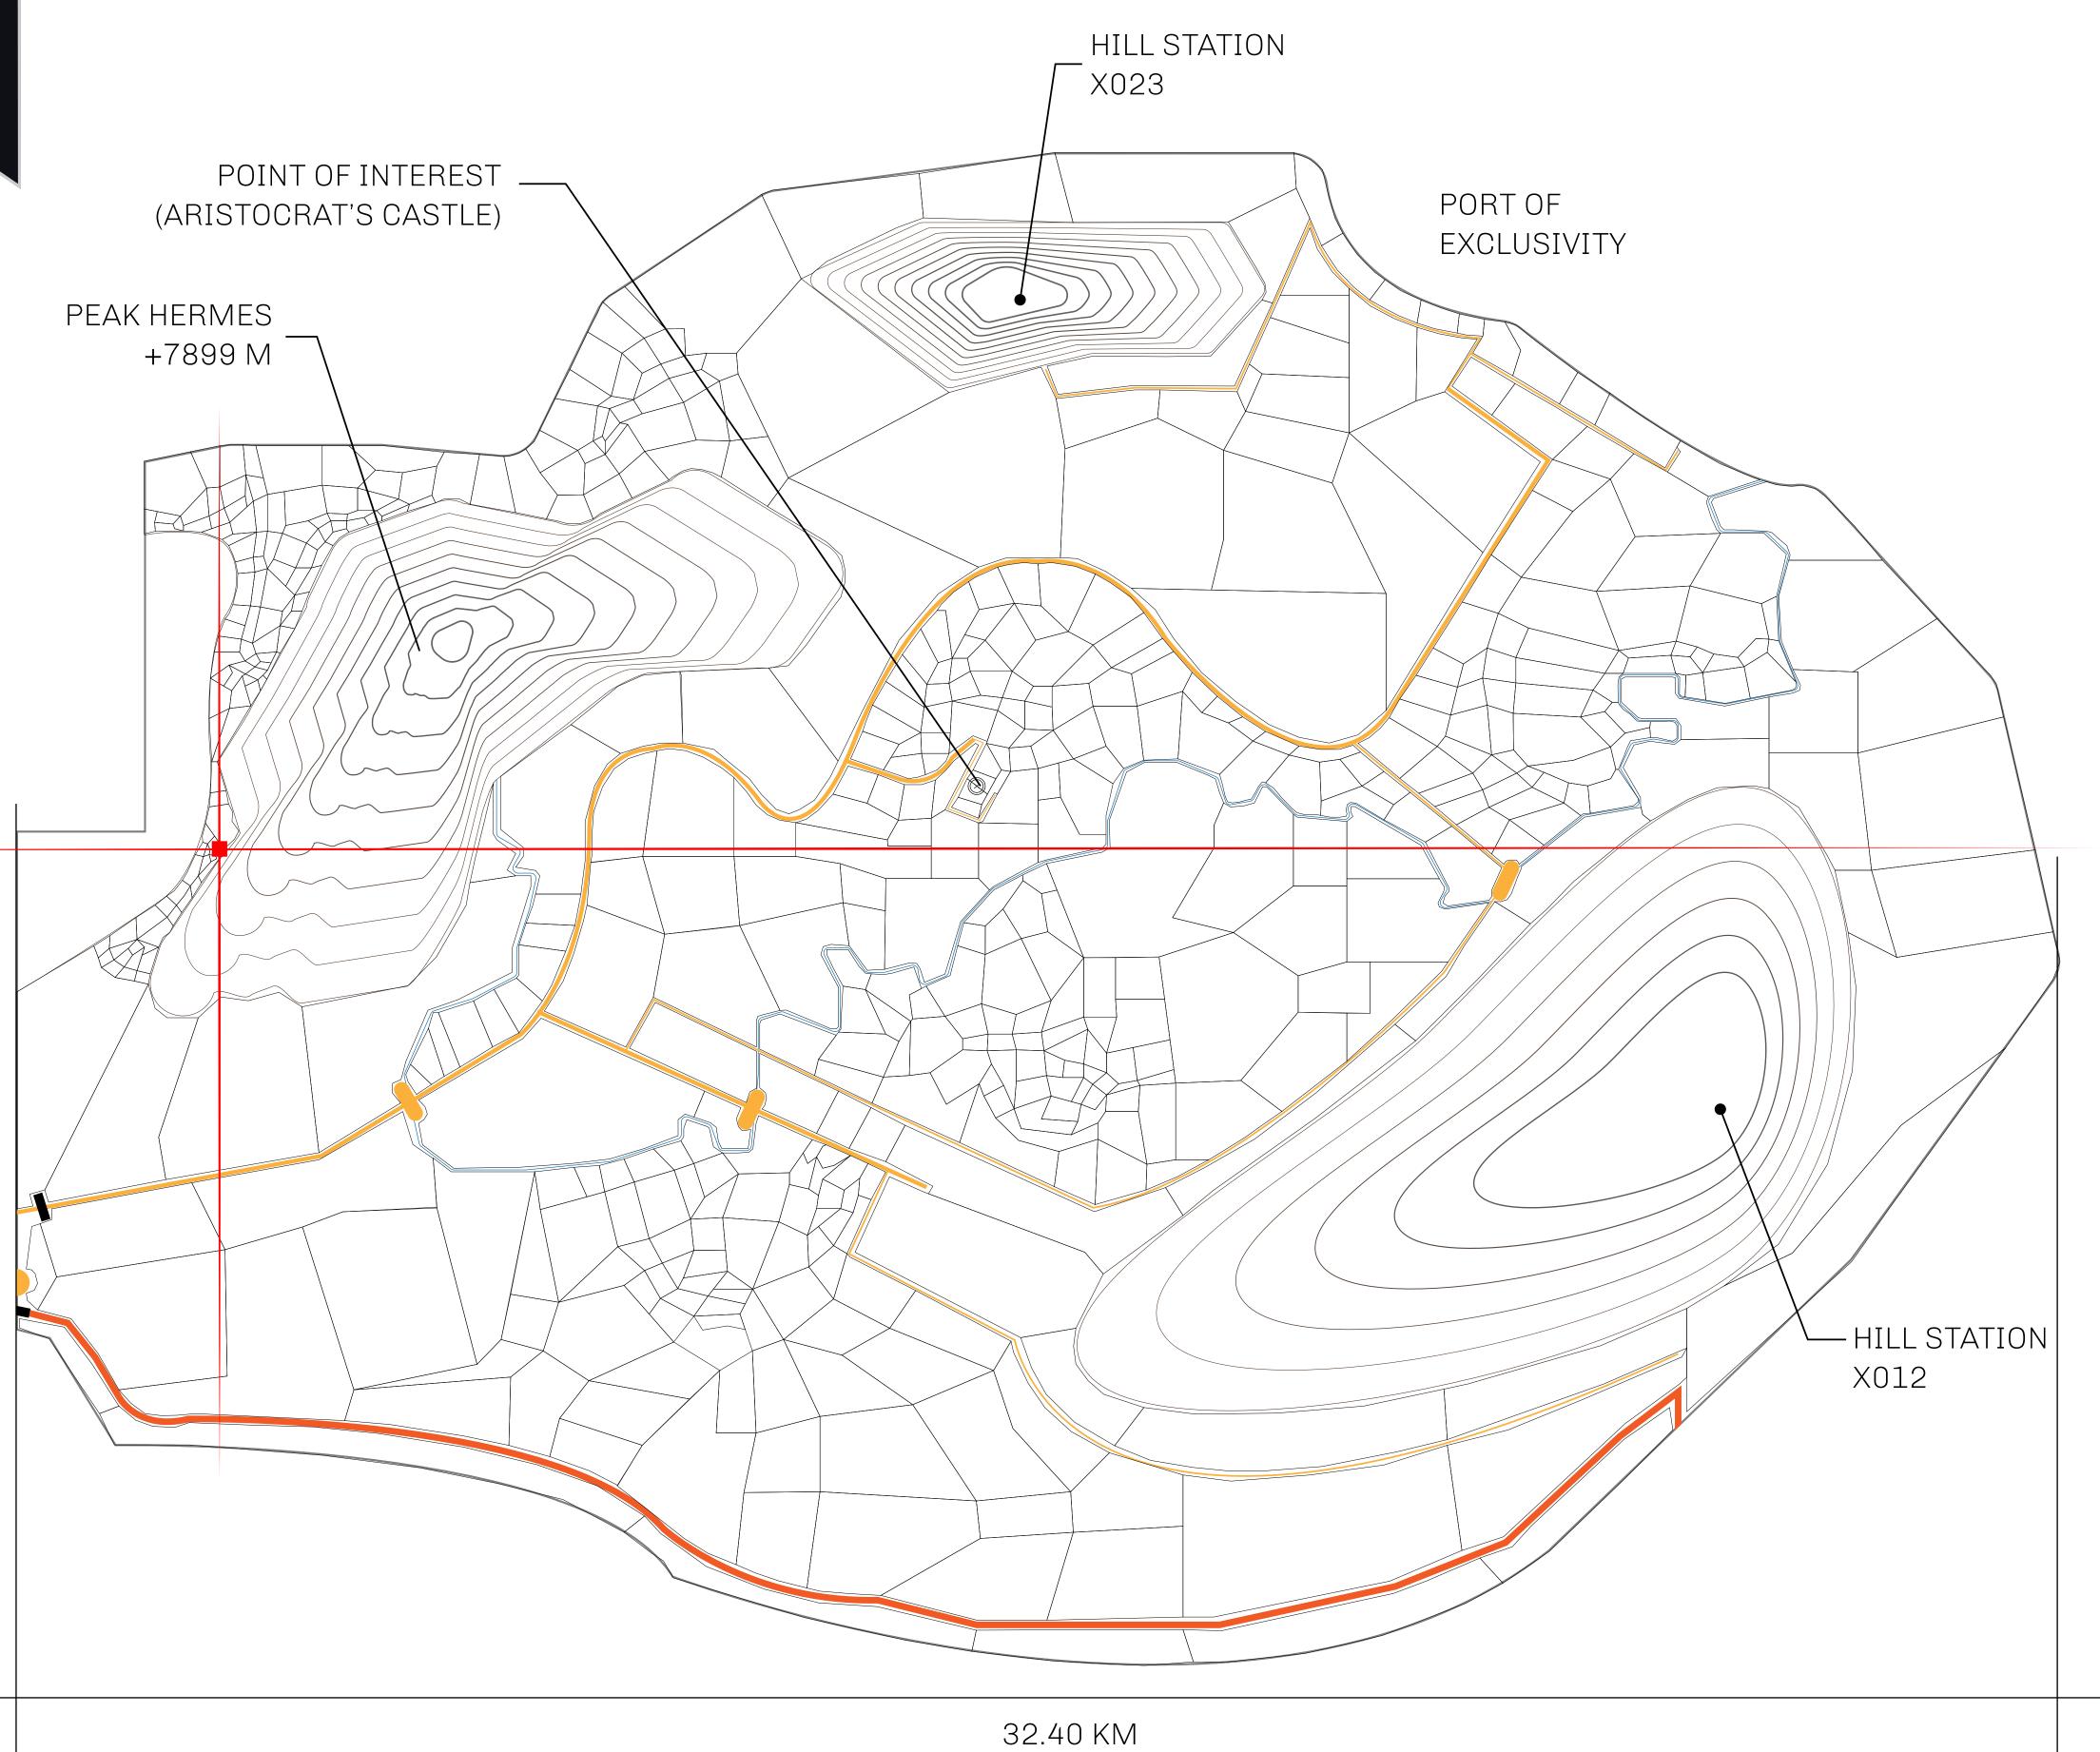

## GEOGRAPHY

COASTLINE
BORDERS
HIGHEST POINT
LOWEST POINT
PLOTS
SCALE

93.89 KM (58.34 MILES)

OCEAN, THE GREAT EMPIRE, SL

PEAK HERMES +7899 M

PORT OF EXCLUSIVITY 0 M

549

1:50000