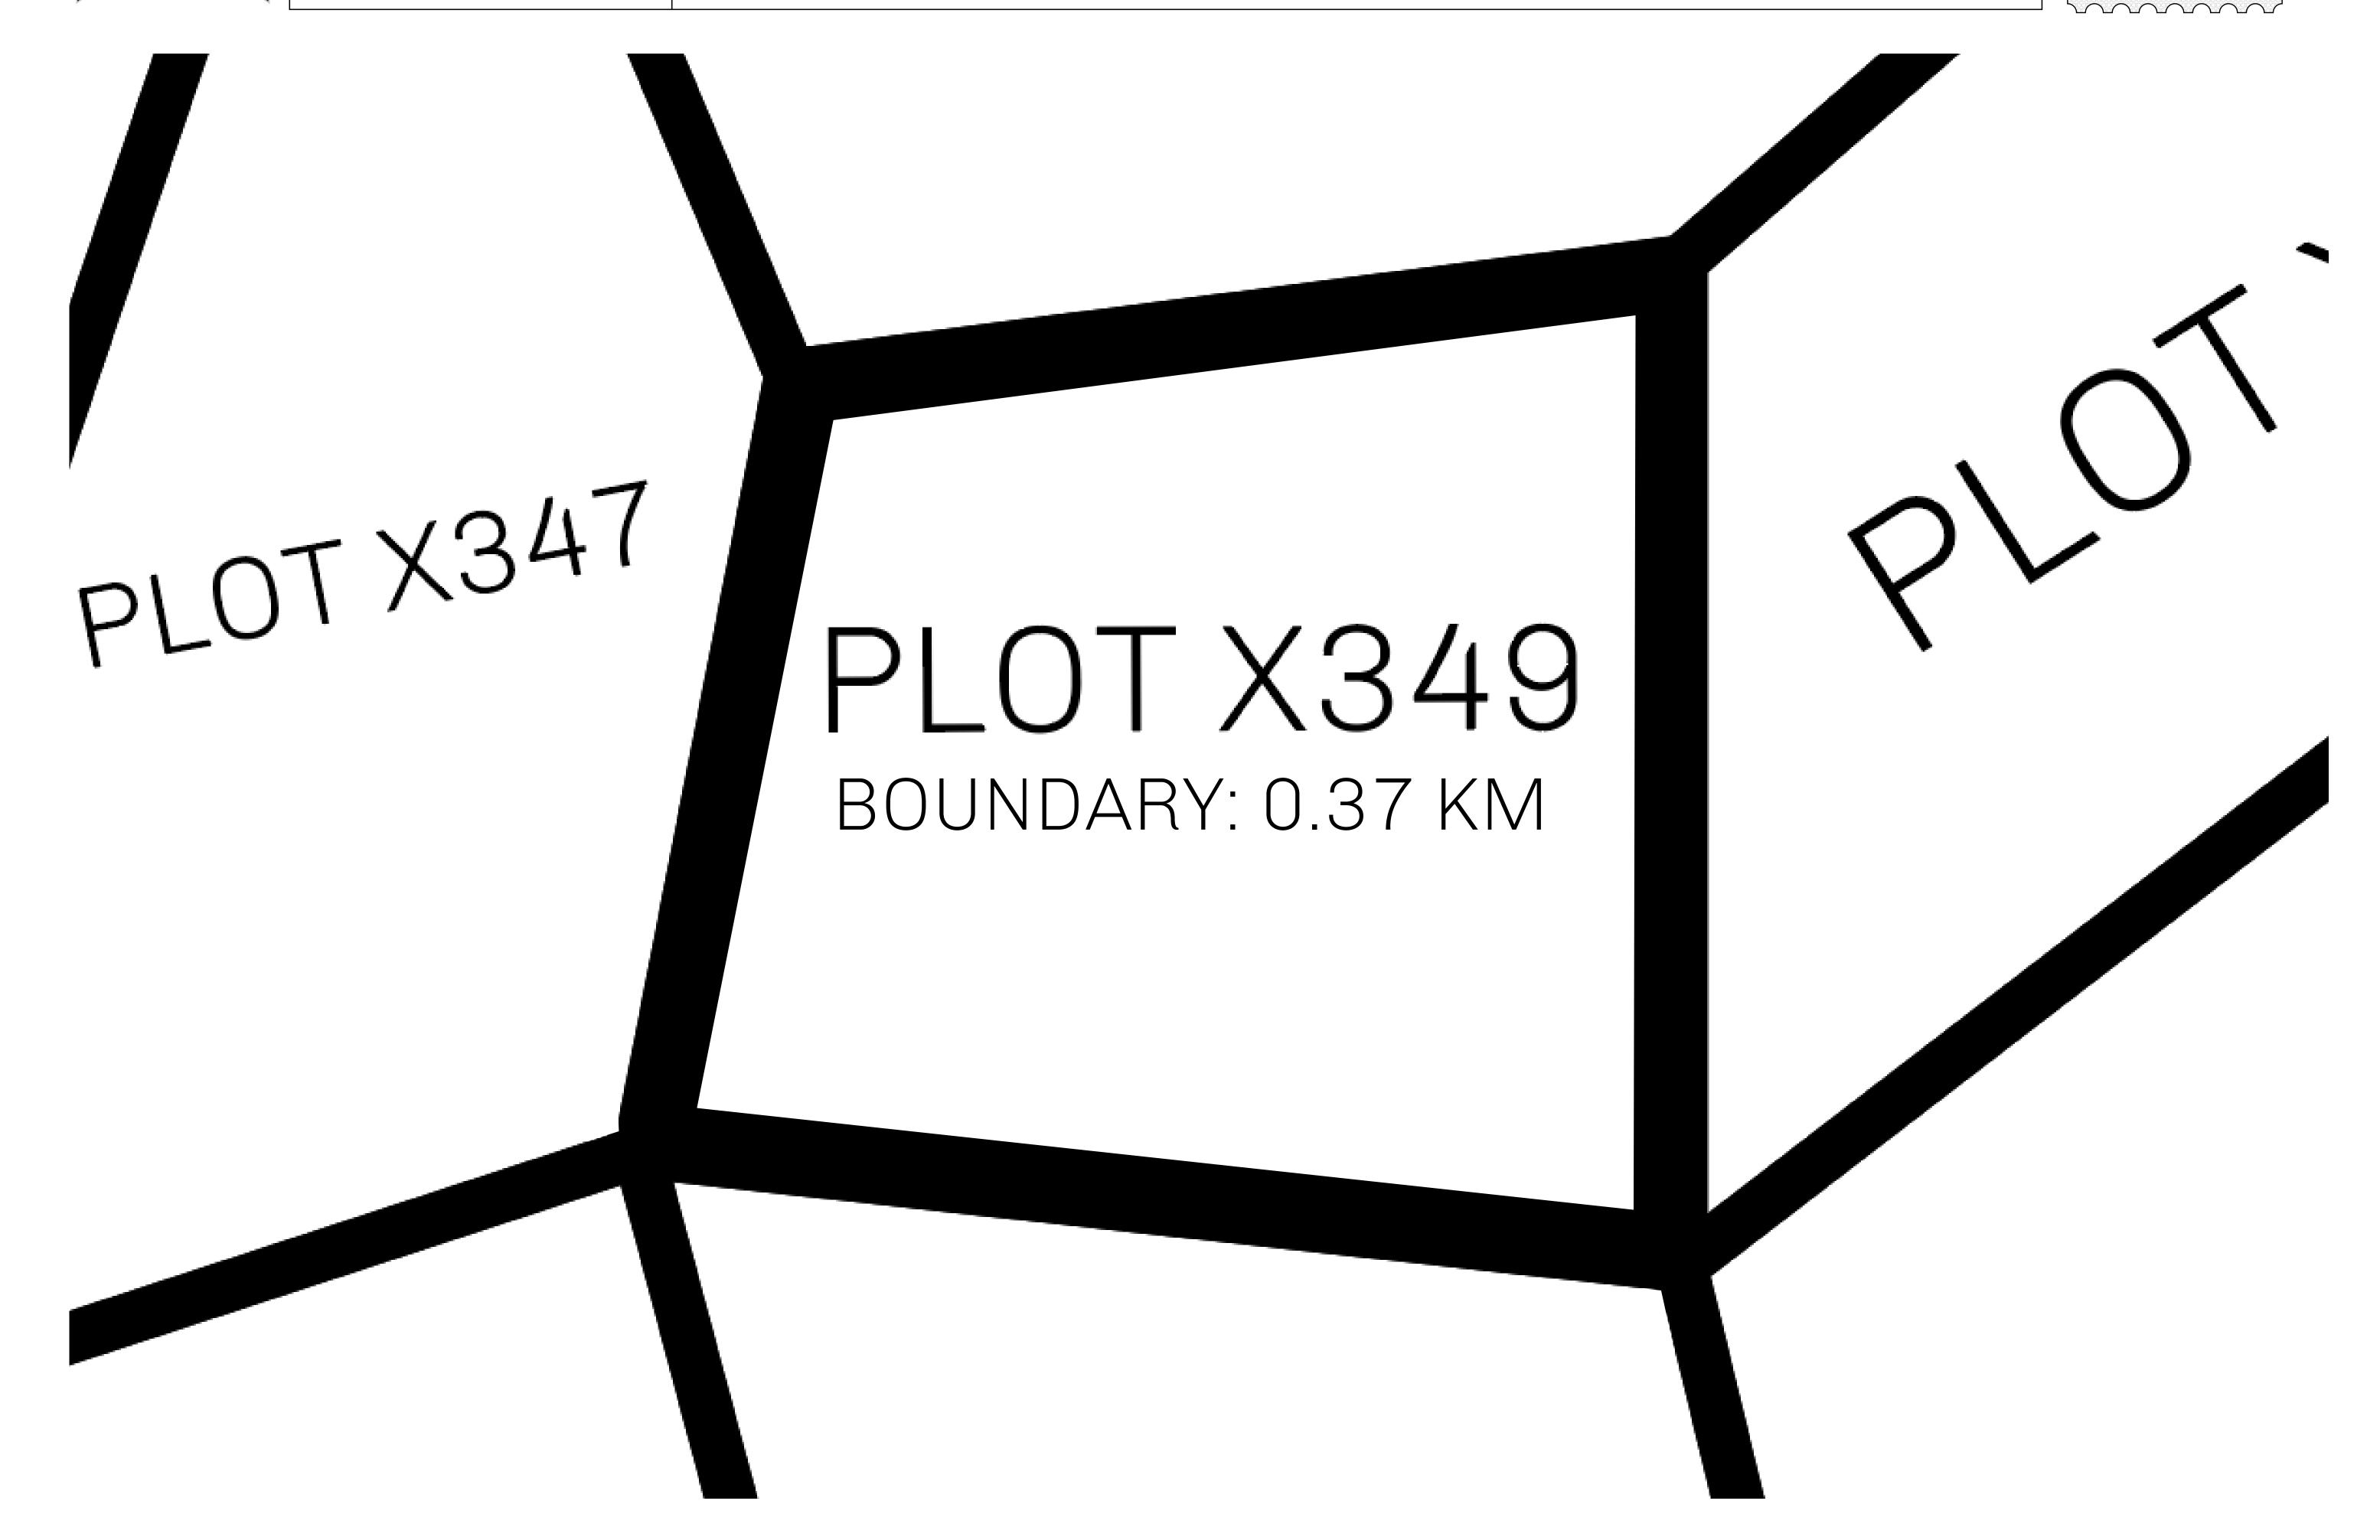

## H.M. LNFT Land Registry

X349-221121

TITLE NUMBER

ADMINISTRATIVE AREA KINGDOM OF X BY SL

**22 November 2021** ISSUED

b.J.

SCALE **1/50000** 

OWNER ENTITLEMENT