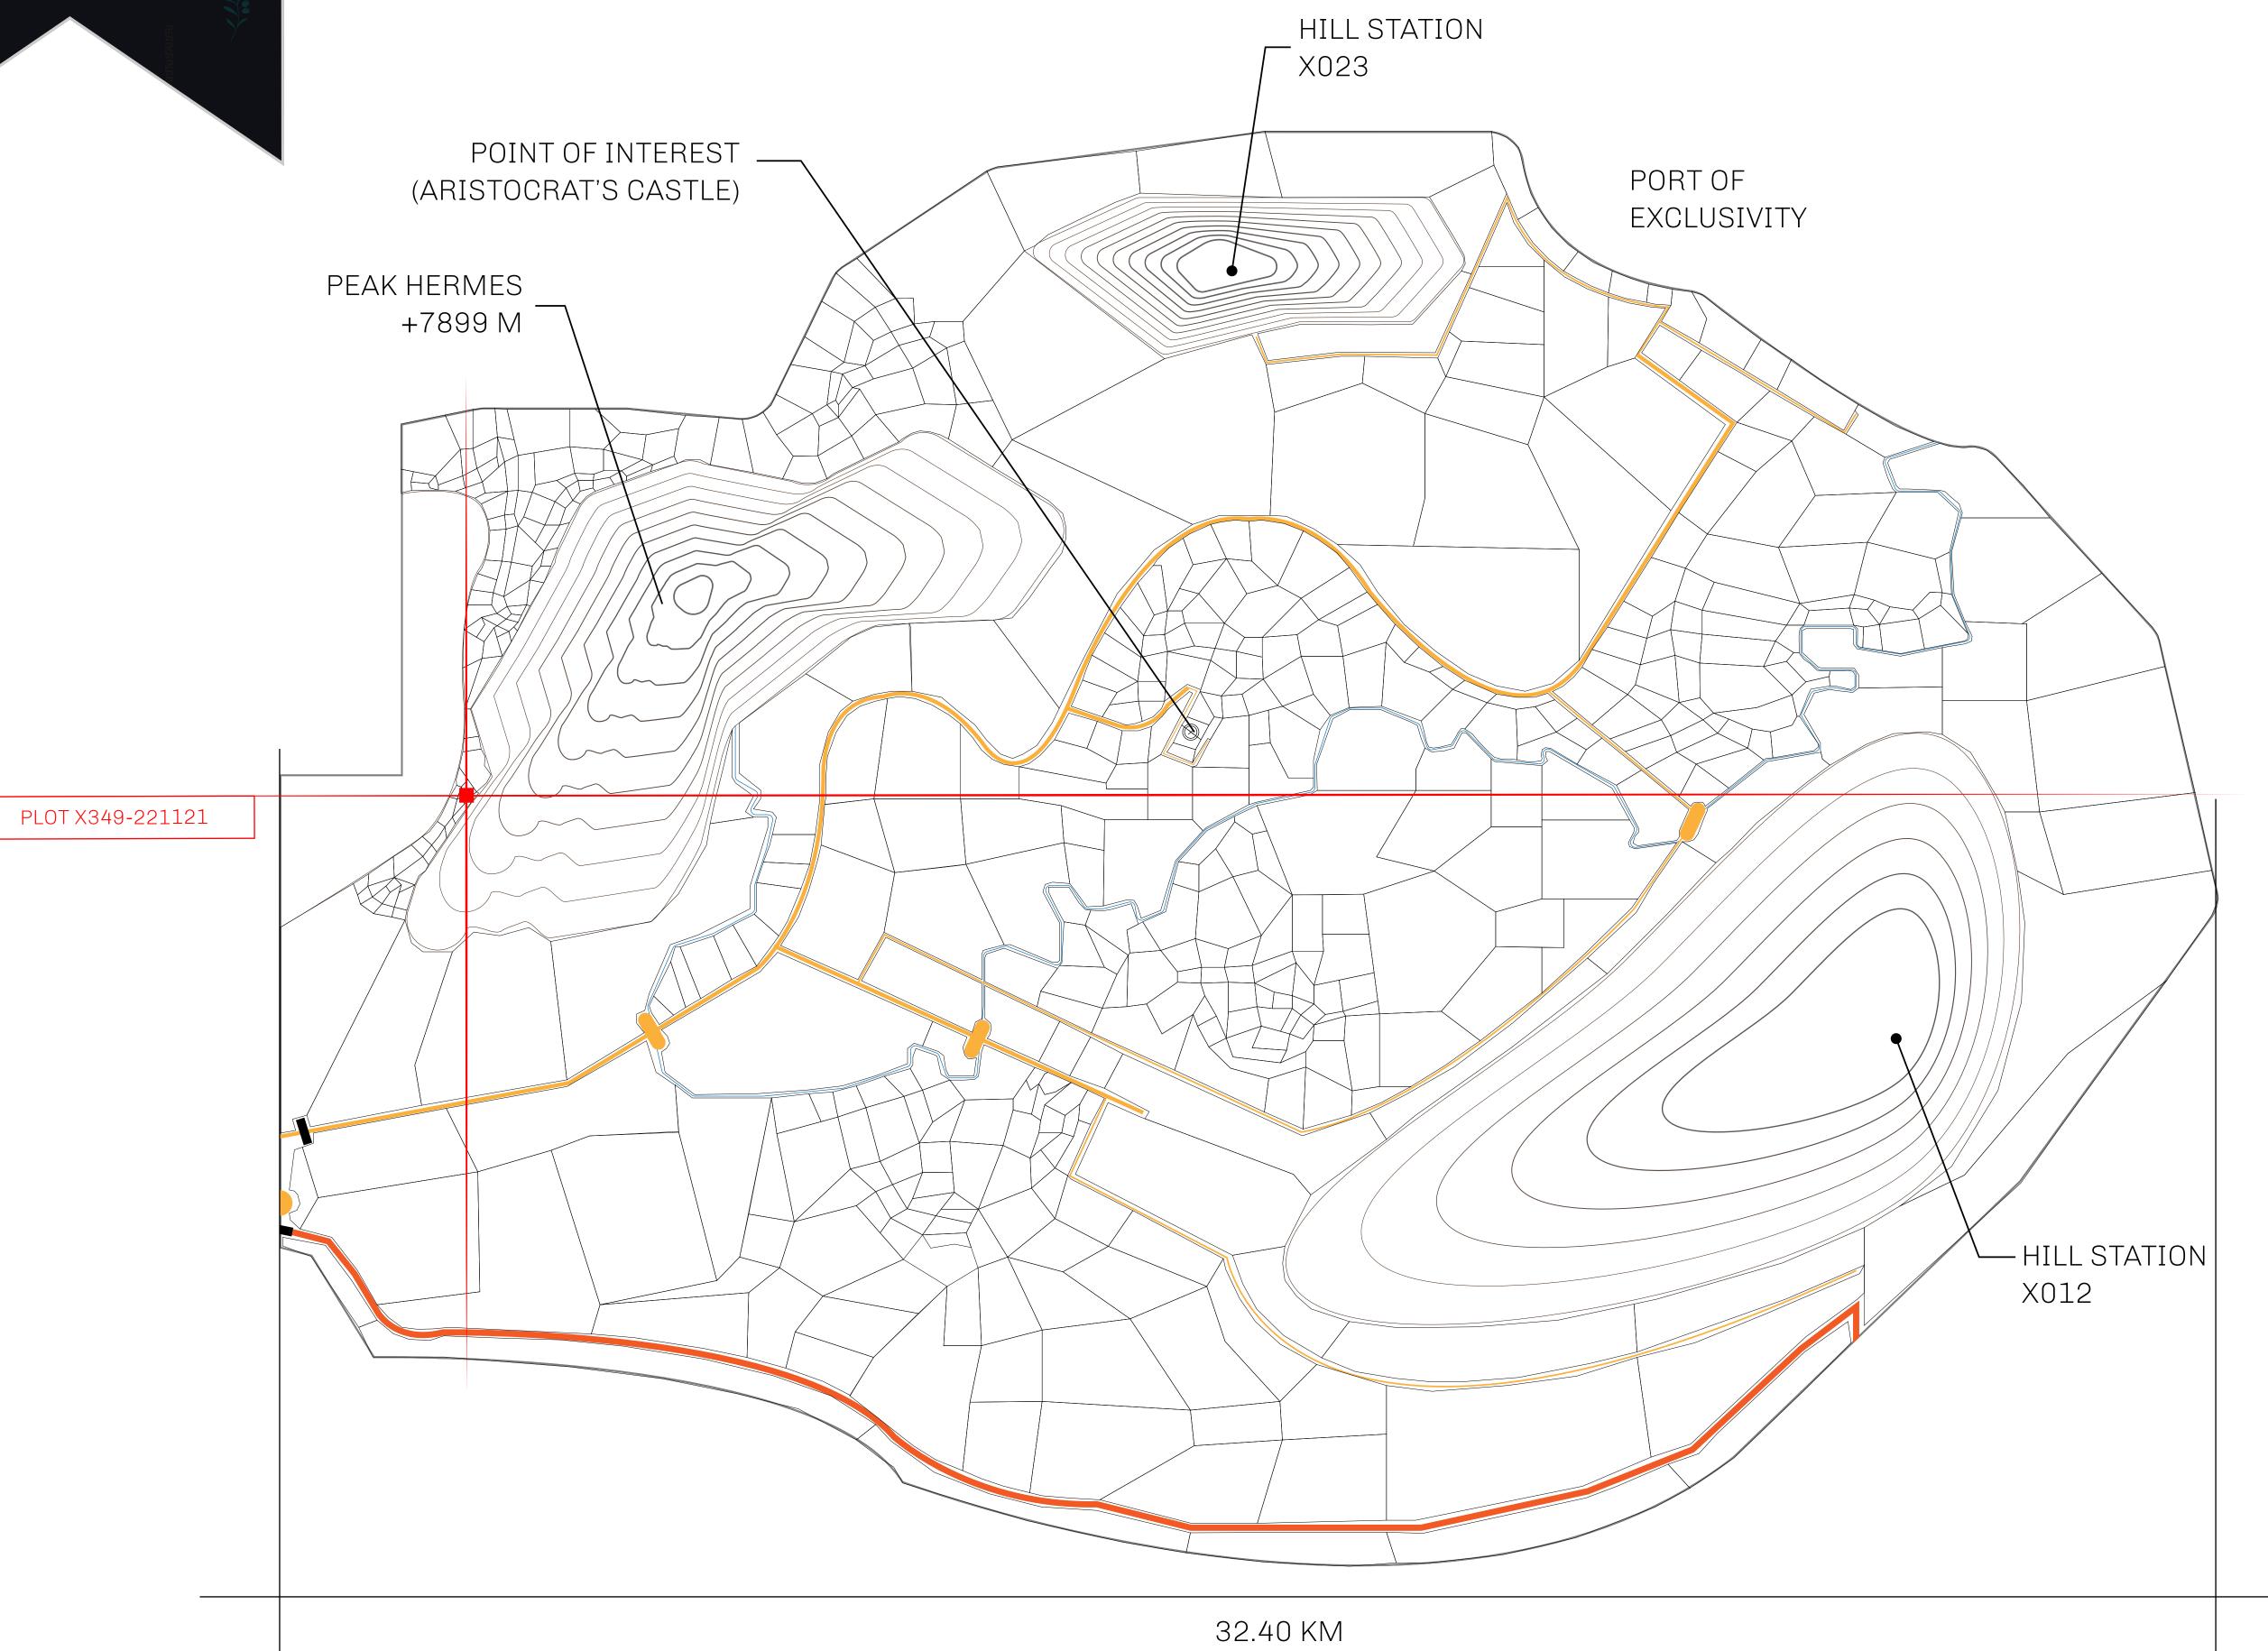

## GEOGRAPHY

COASTLINE
BORDERS
HIGHEST POINT
LOWEST POINT
PLOTS
SCALE

93.89 KM (58.34 MILES)

OCEAN, THE GREAT EMPIRE, SL

PEAK HERMES +7899 M

PORT OF EXCLUSIVITY 0 M

549

1:50000

## H.M. LNFT Land Registry

X349-221121

TITLE NUMBER

ADMINISTRATIVE AREA KINGDOM OF X BY SL

**22 November 2021** ISSUED

b.J.

SCALE **1/50000** 

OWNER ENTITLEMENT