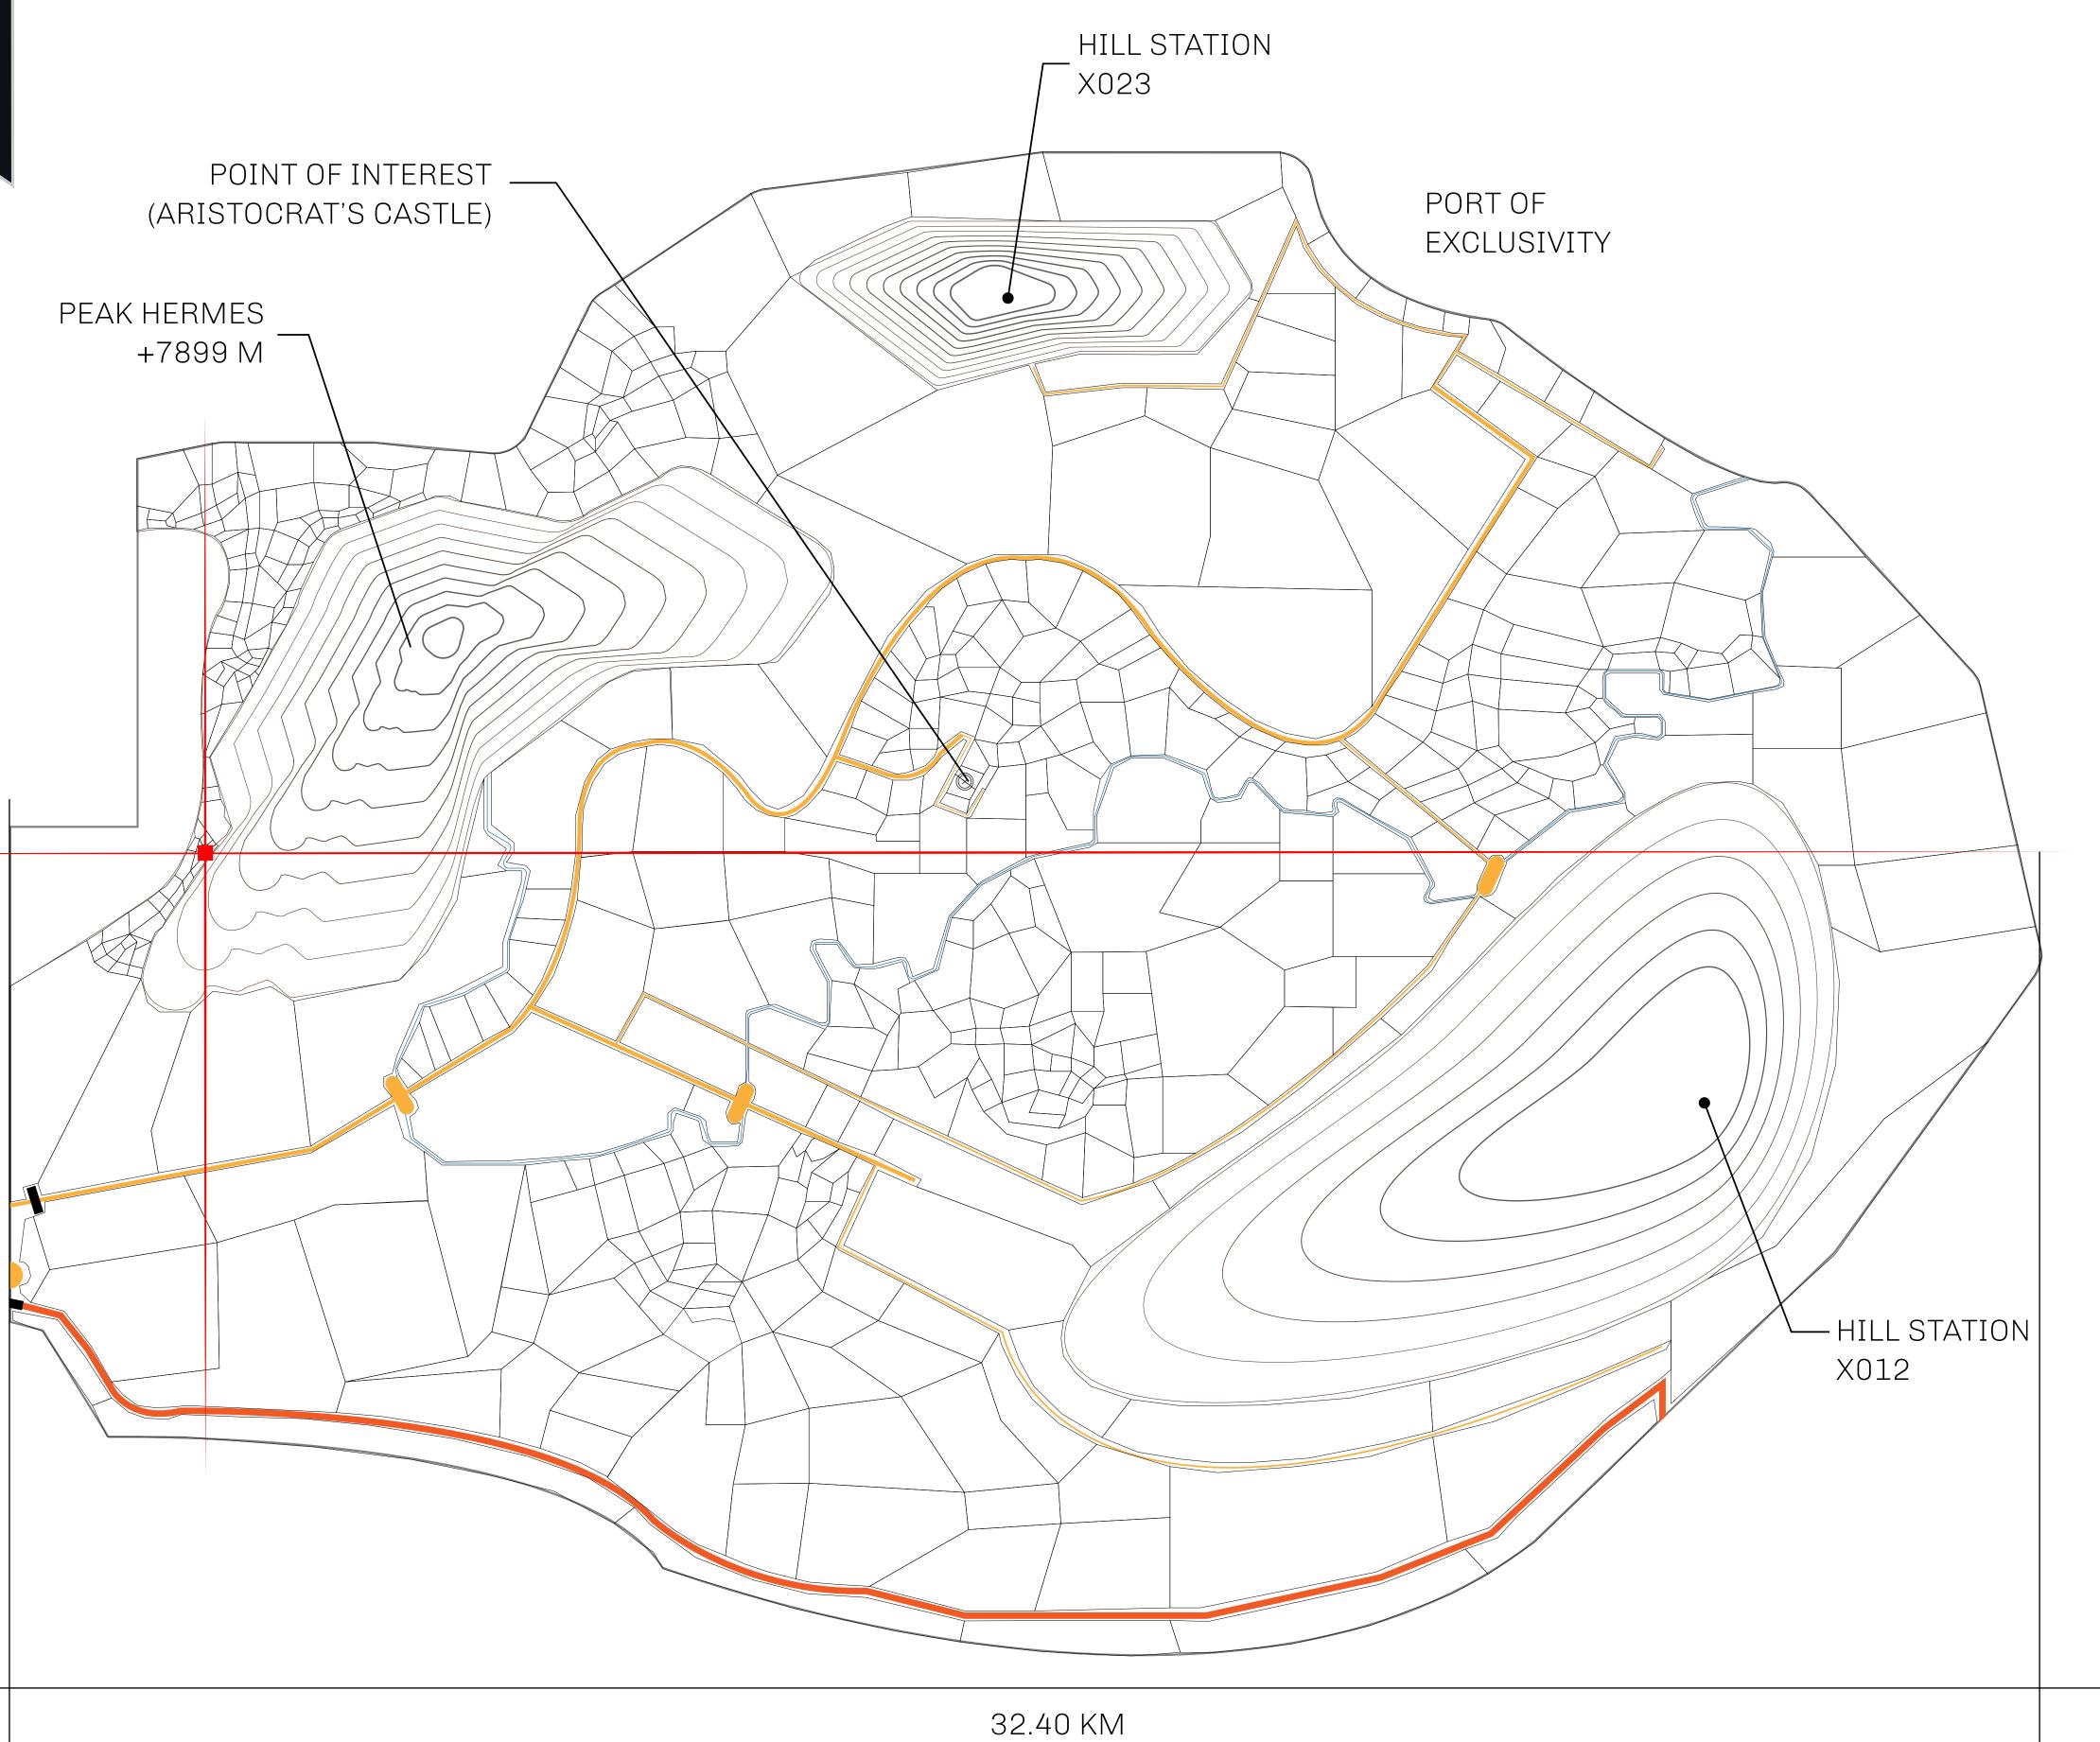

## GEOGRAPHY

COASTLINE
BORDERS
HIGHEST POINT
LOWEST POINT
PLOTS
SCALE

93.89 KM (58.34 MILES)

OCEAN, THE GREAT EMPIRE, SL

PEAK HERMES +7899 M

PORT OF EXCLUSIVITY 0 M

549

1:50000