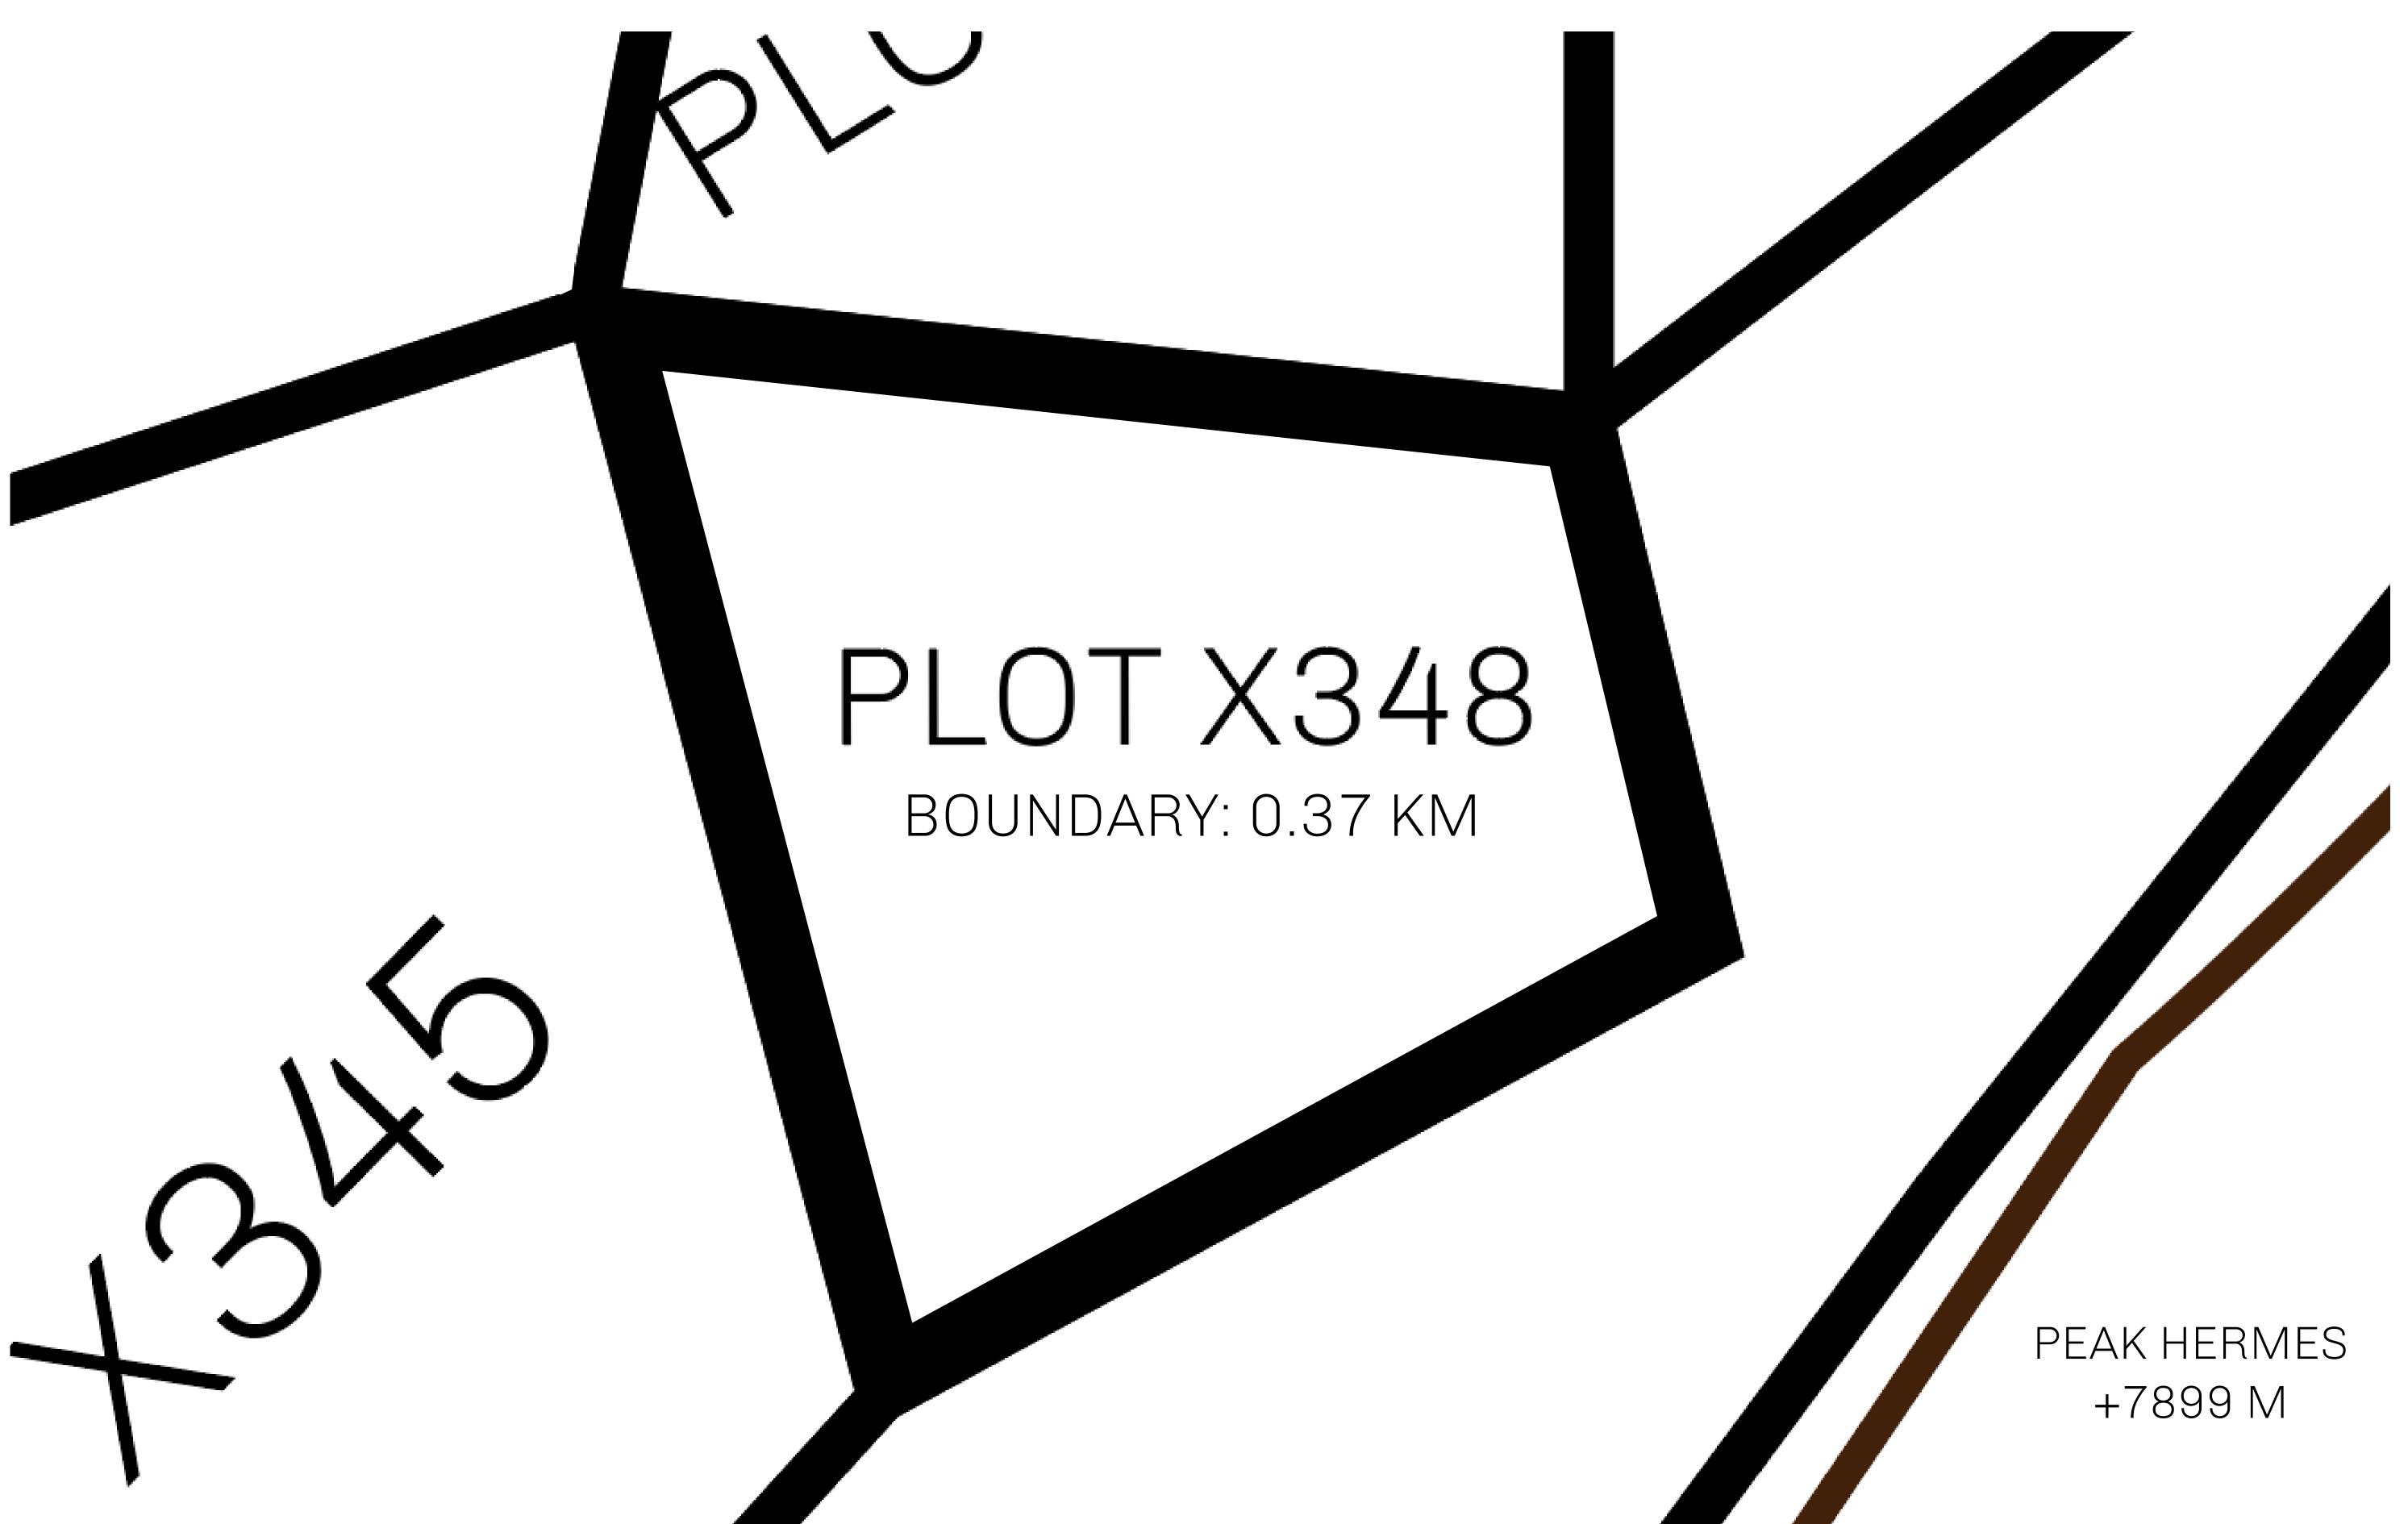

## LOOTNFT WORLD

PLOT X348-221121

## GEOGRAPHY

COASTLINE
BORDERS
HIGHEST POINT
LOWEST POINT
PLOTS
SCALE

93.89 KM (58.34 MILES)

OCEAN, THE GREAT EMPIRE, SL

PEAK HERMES +7899 M

PORT OF EXCLUSIVITY 0 M

549

1:50000

## H.M. LNFT Land Registry

X348-221121

TITLE NUMBER

KINGDOM OF X BY SL

ISSUED 22 November 2021

SCALE **1/50000** 

Type W-XBYSL: Share of 0.5% of all X by SL sales and Satoshi's Lounge re-sales based on number of NFT Stories minted (rewarded in LTT); Automatic invite to X by SL; Mint 4 NFT Stories