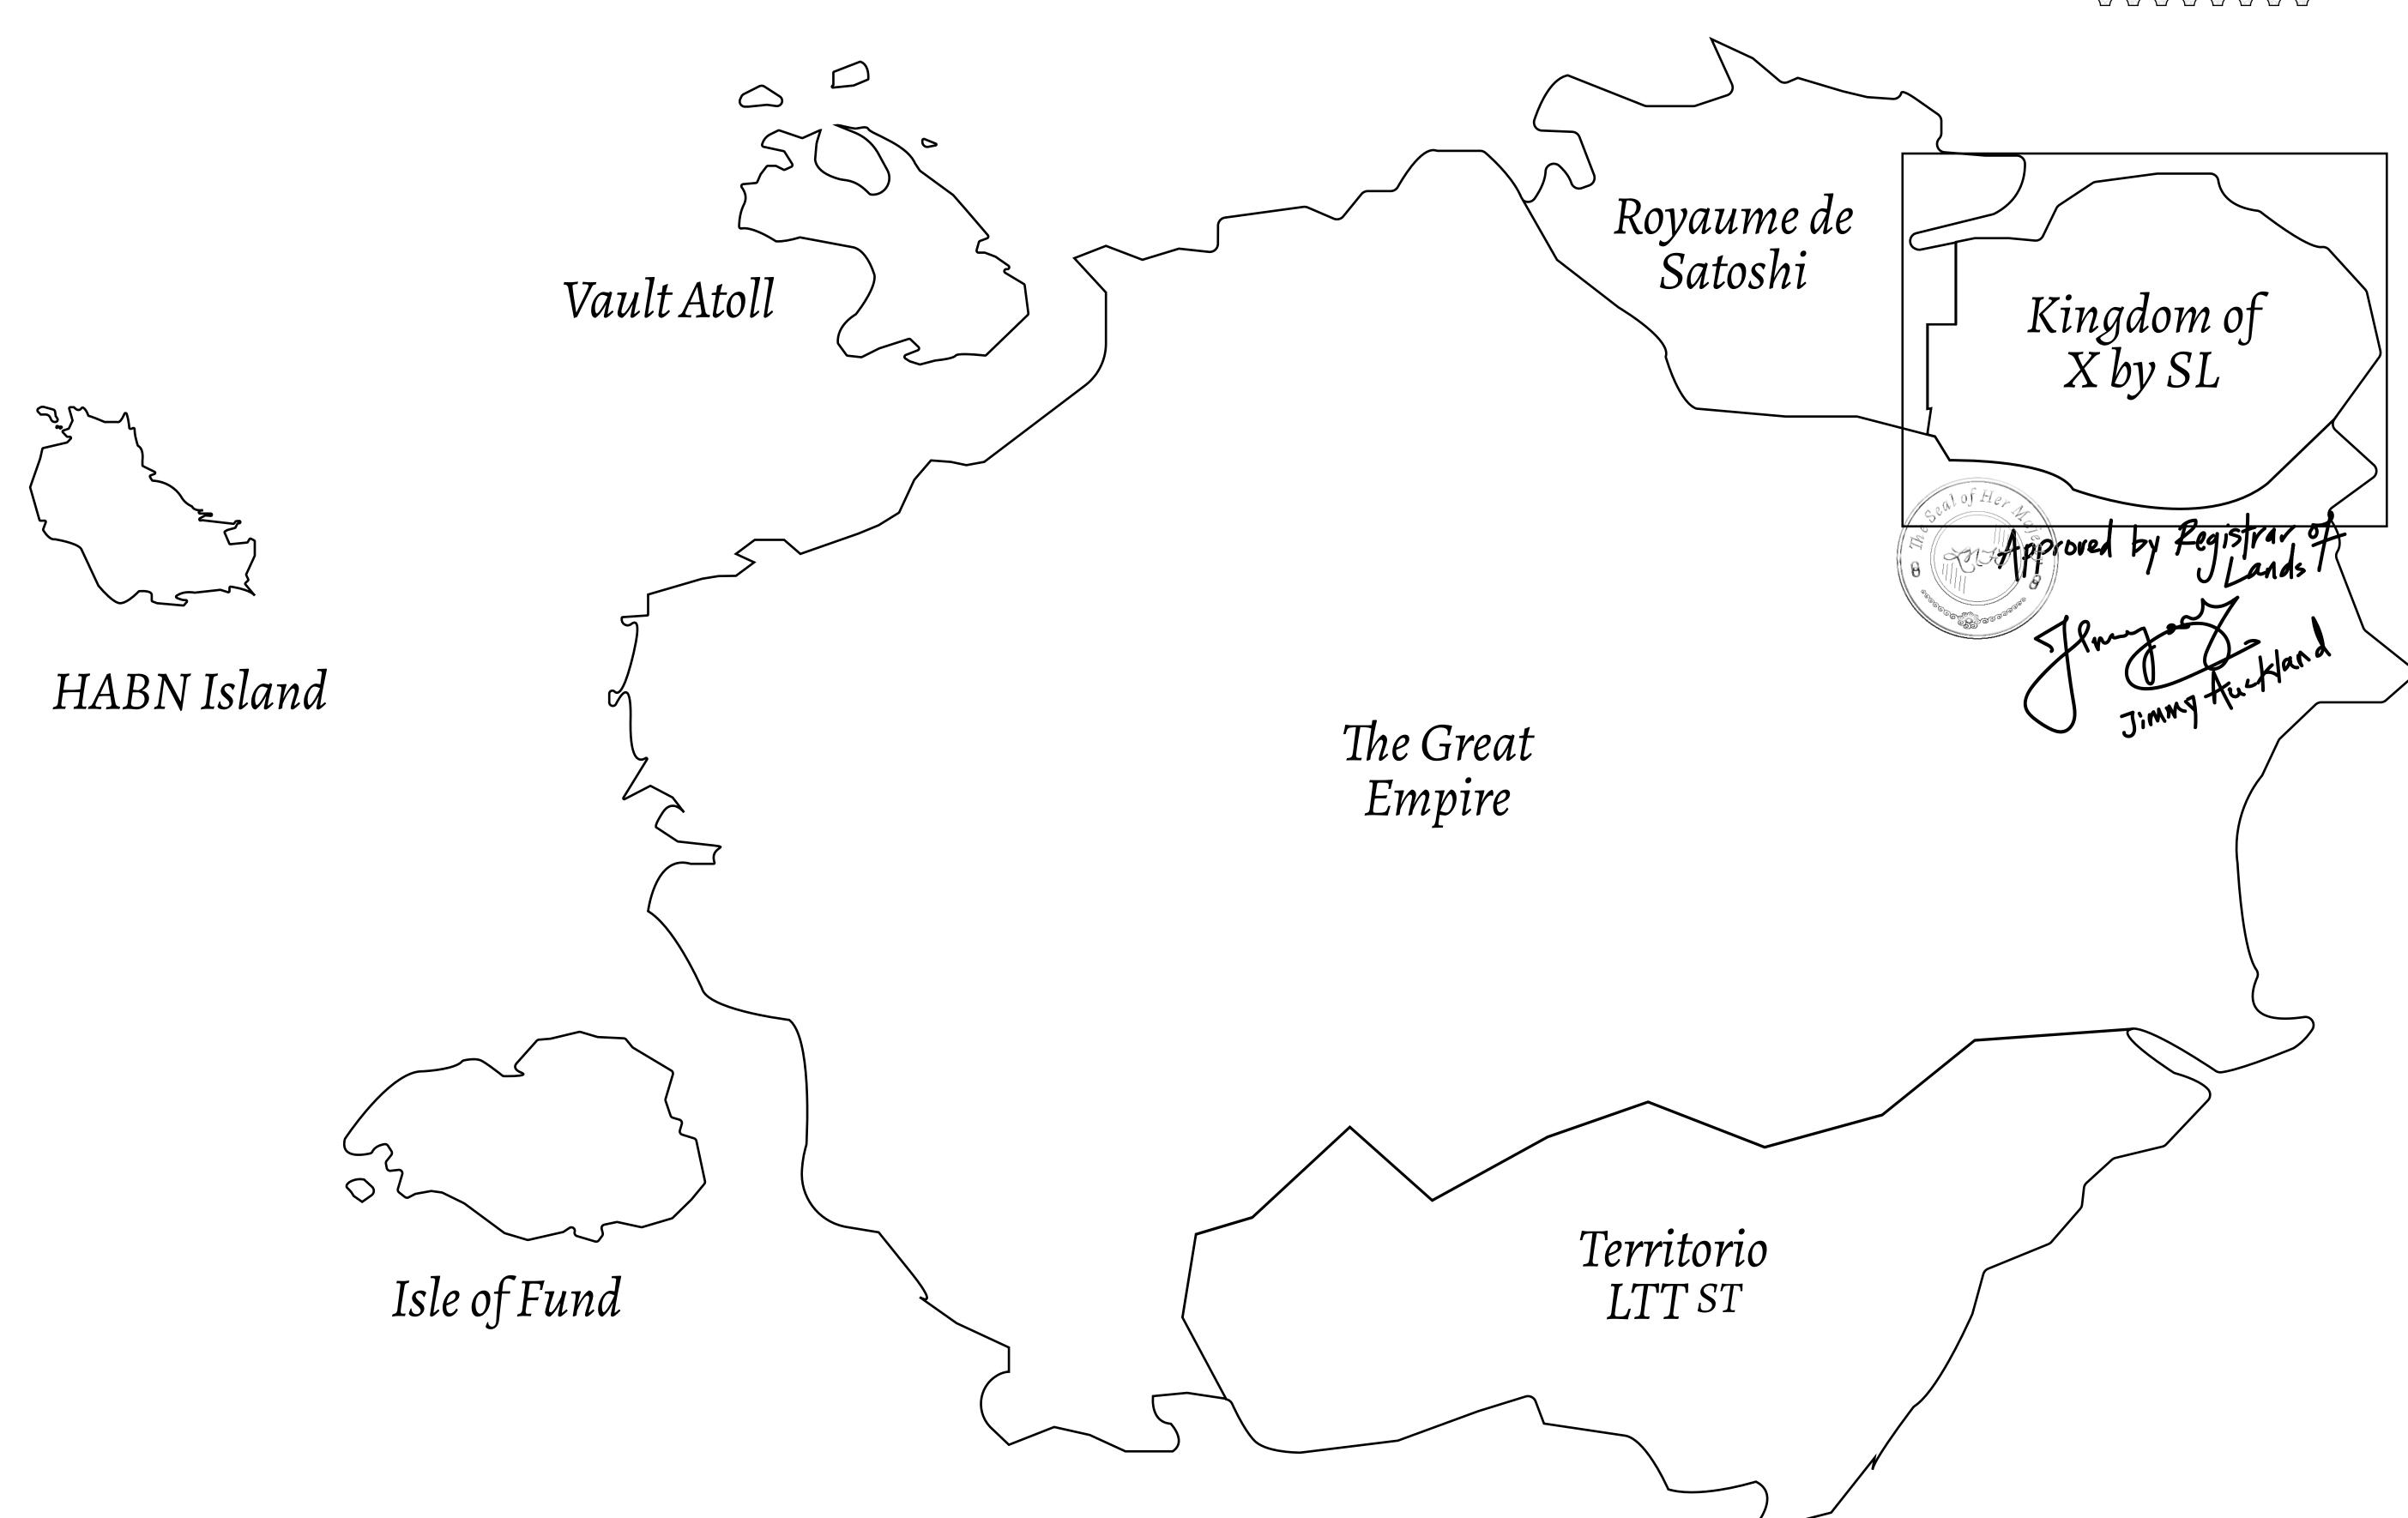

## GEOGRAPHY

COASTLINE
BORDERS
HIGHEST POINT
LOWEST POINT
PLOTS
SCALE

93.89 KM (58.34 MILES)

OCEAN, THE GREAT EMPIRE, SL

PEAK HERMES +7899 M

PORT OF EXCLUSIVITY 0 M

549

1:50000

## H.M. LNFT Land Registry

X348-221121

TITLE NUMBER

KINGDOM OF X BY SL

ISSUED 22 November 2021

SCALE **1/50000** 

Type W-XBYSL: Share of 0.5% of all X by SL sales and Satoshi's Lounge re-sales based on number of NFT Stories minted (rewarded in LTT); Automatic invite to X by SL; Mint 4 NFT Stories