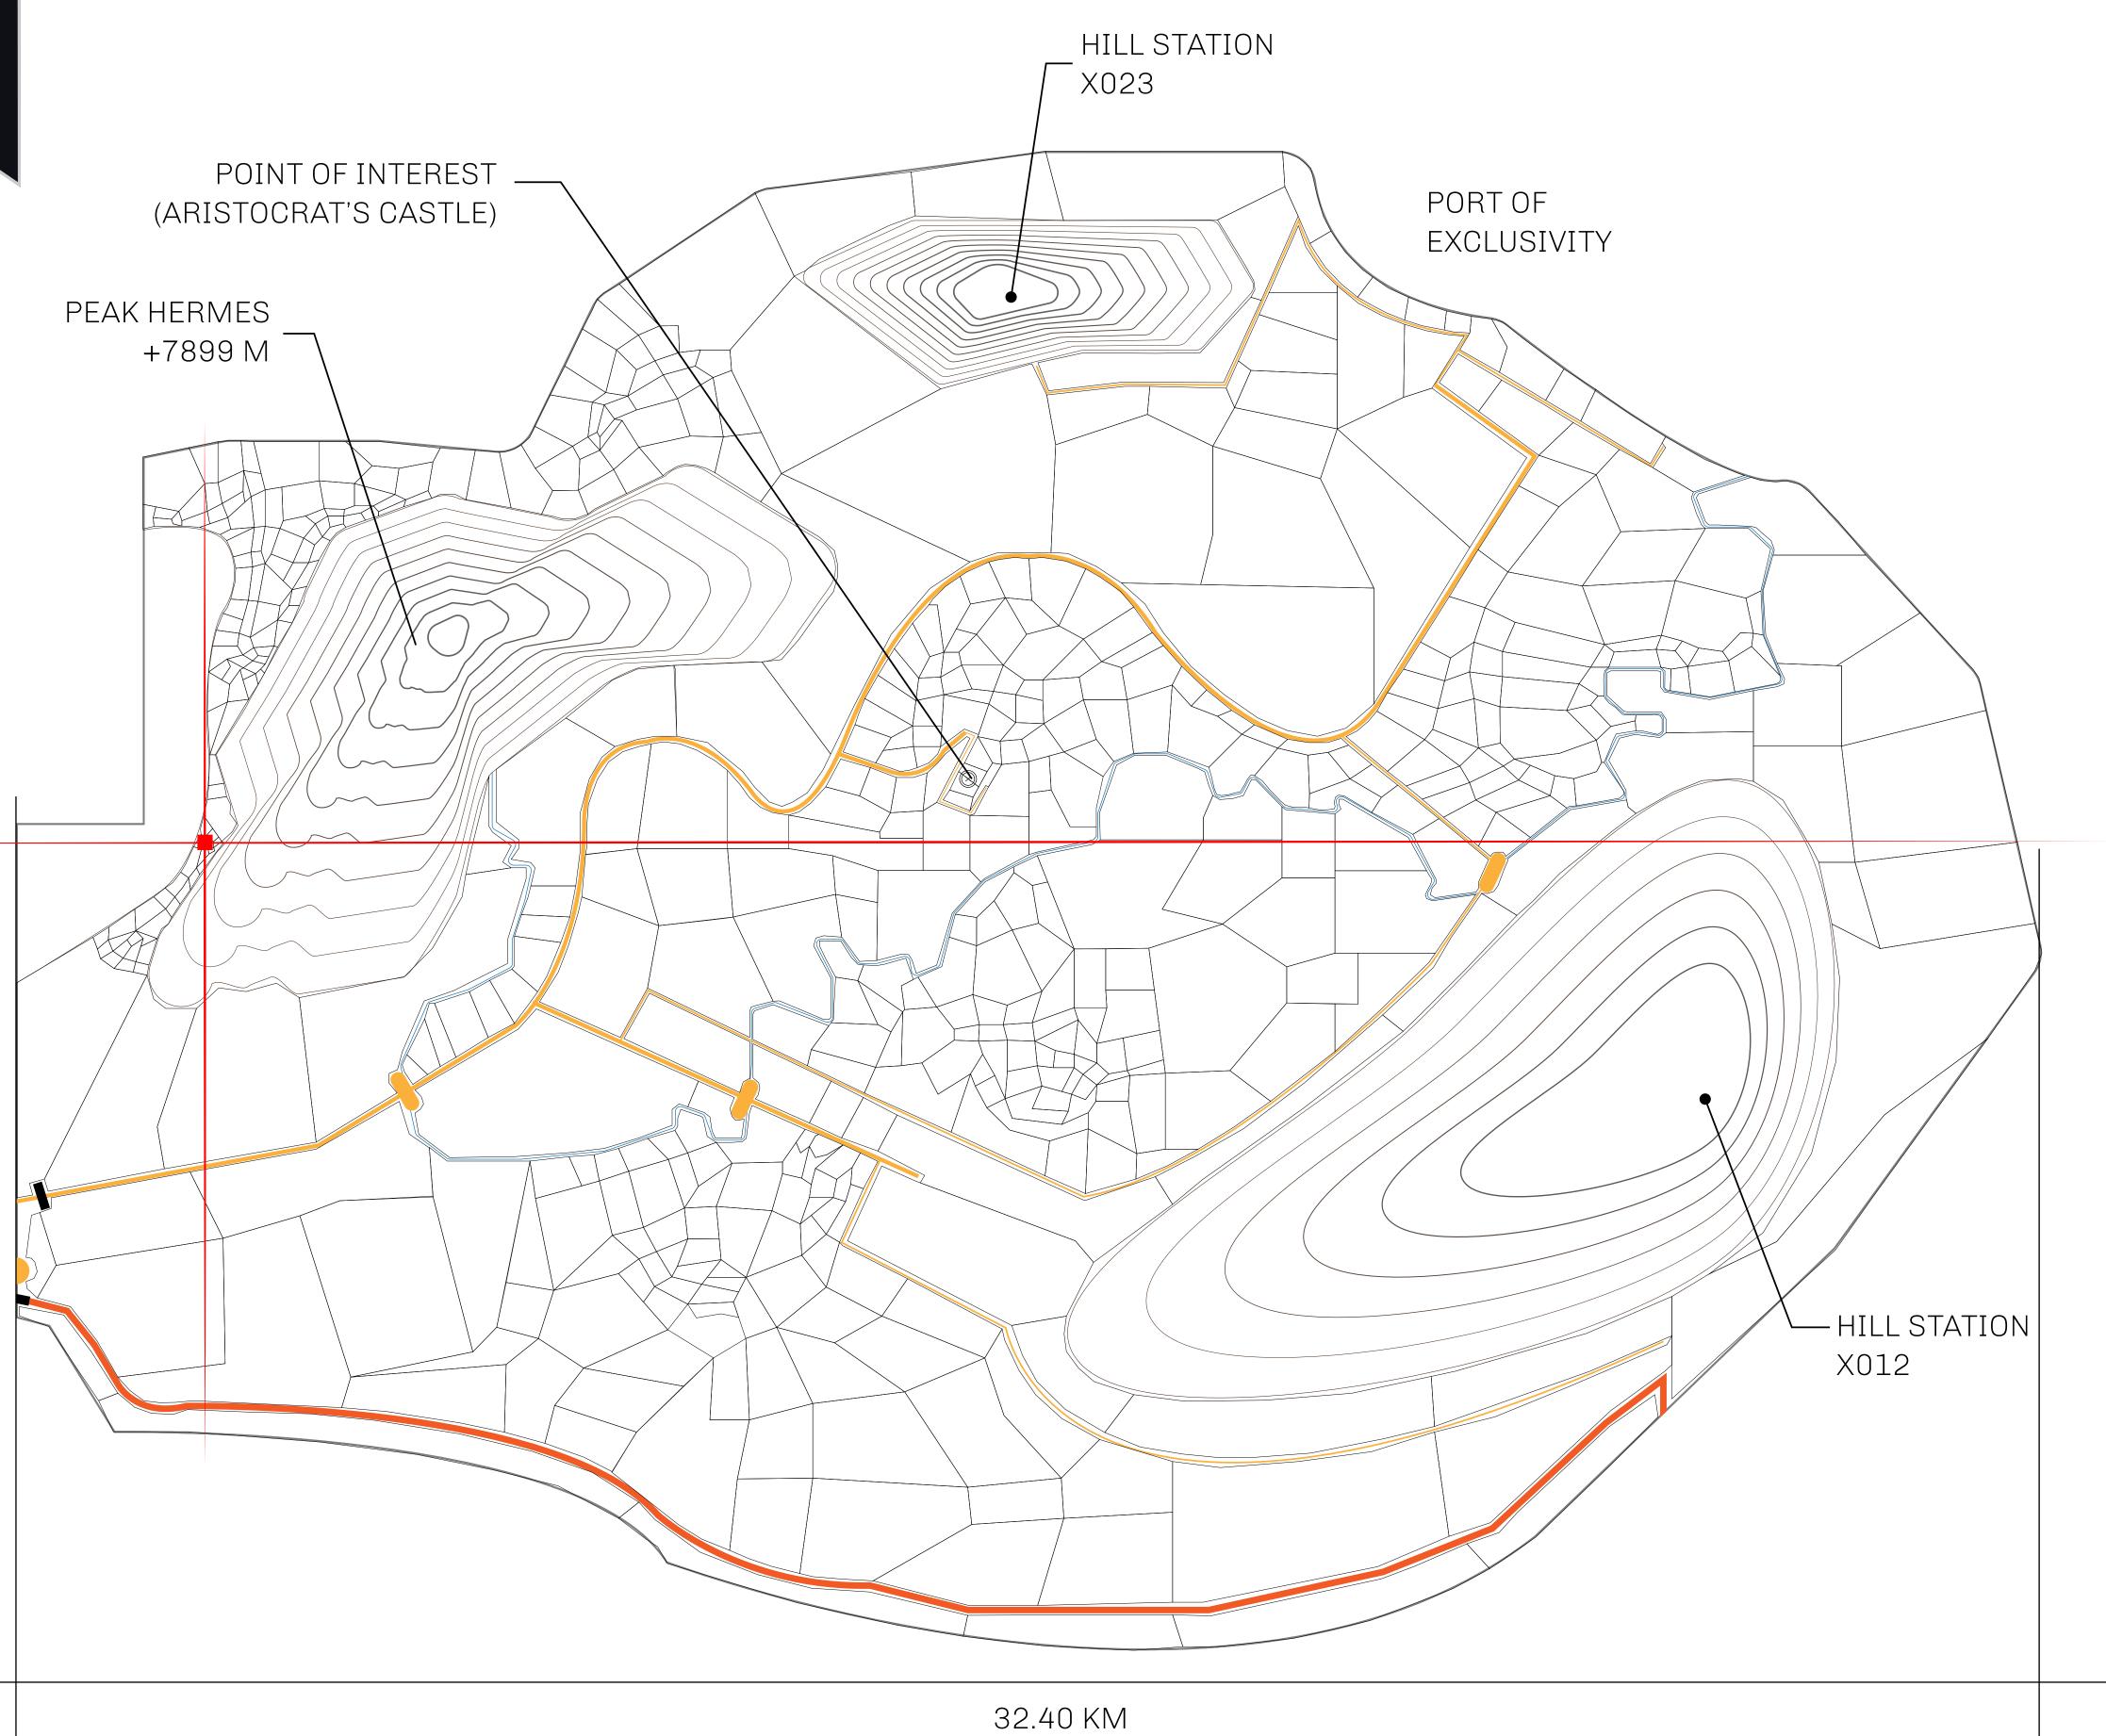

## GEOGRAPHY

COASTLINE
BORDERS
HIGHEST POINT
LOWEST POINT
PLOTS
SCALE

93.89 KM (58.34 MILES)

OCEAN, THE GREAT EMPIRE, SL

PEAK HERMES +7899 M

PORT OF EXCLUSIVITY 0 M

549

1:50000