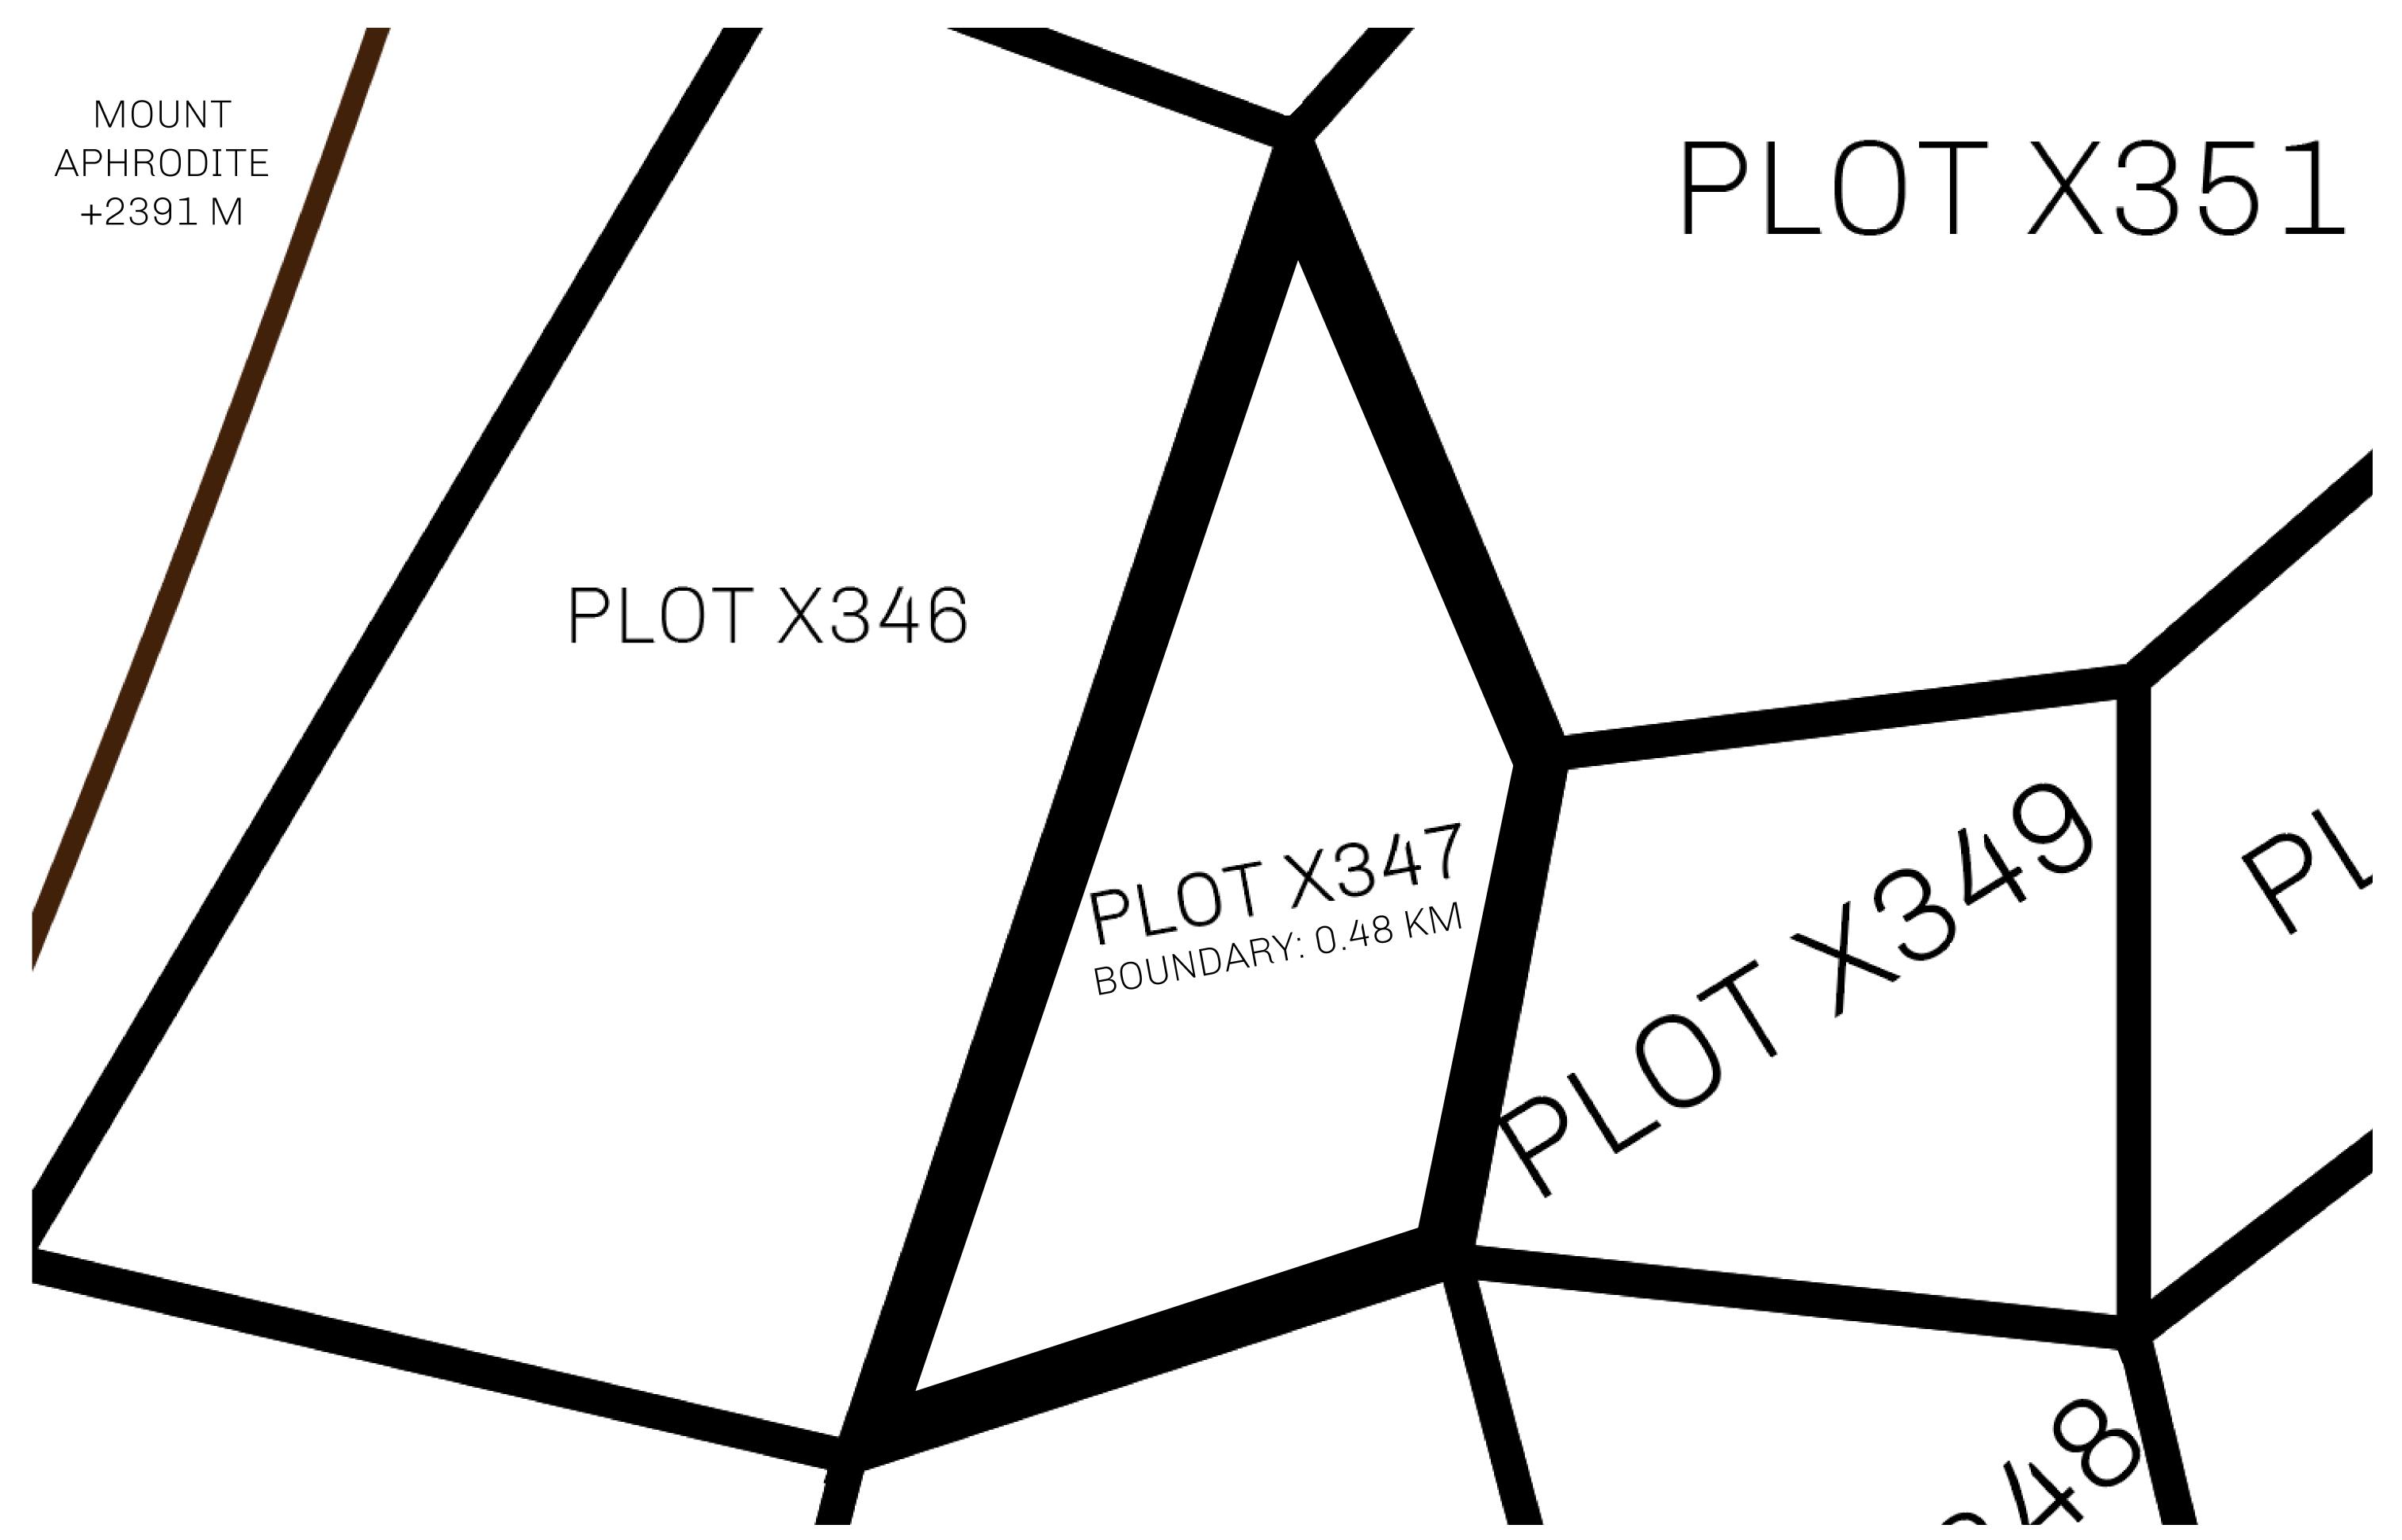

## LOOTNFT WORLD

PLOT X347-221121

## GEOGRAPHY

COASTLINE
BORDERS
HIGHEST POINT
LOWEST POINT
PLOTS
SCALE

93.89 KM (58.34 MILES)

OCEAN, THE GREAT EMPIRE, SL

PEAK HERMES +7899 M

PORT OF EXCLUSIVITY 0 M

549

1:50000