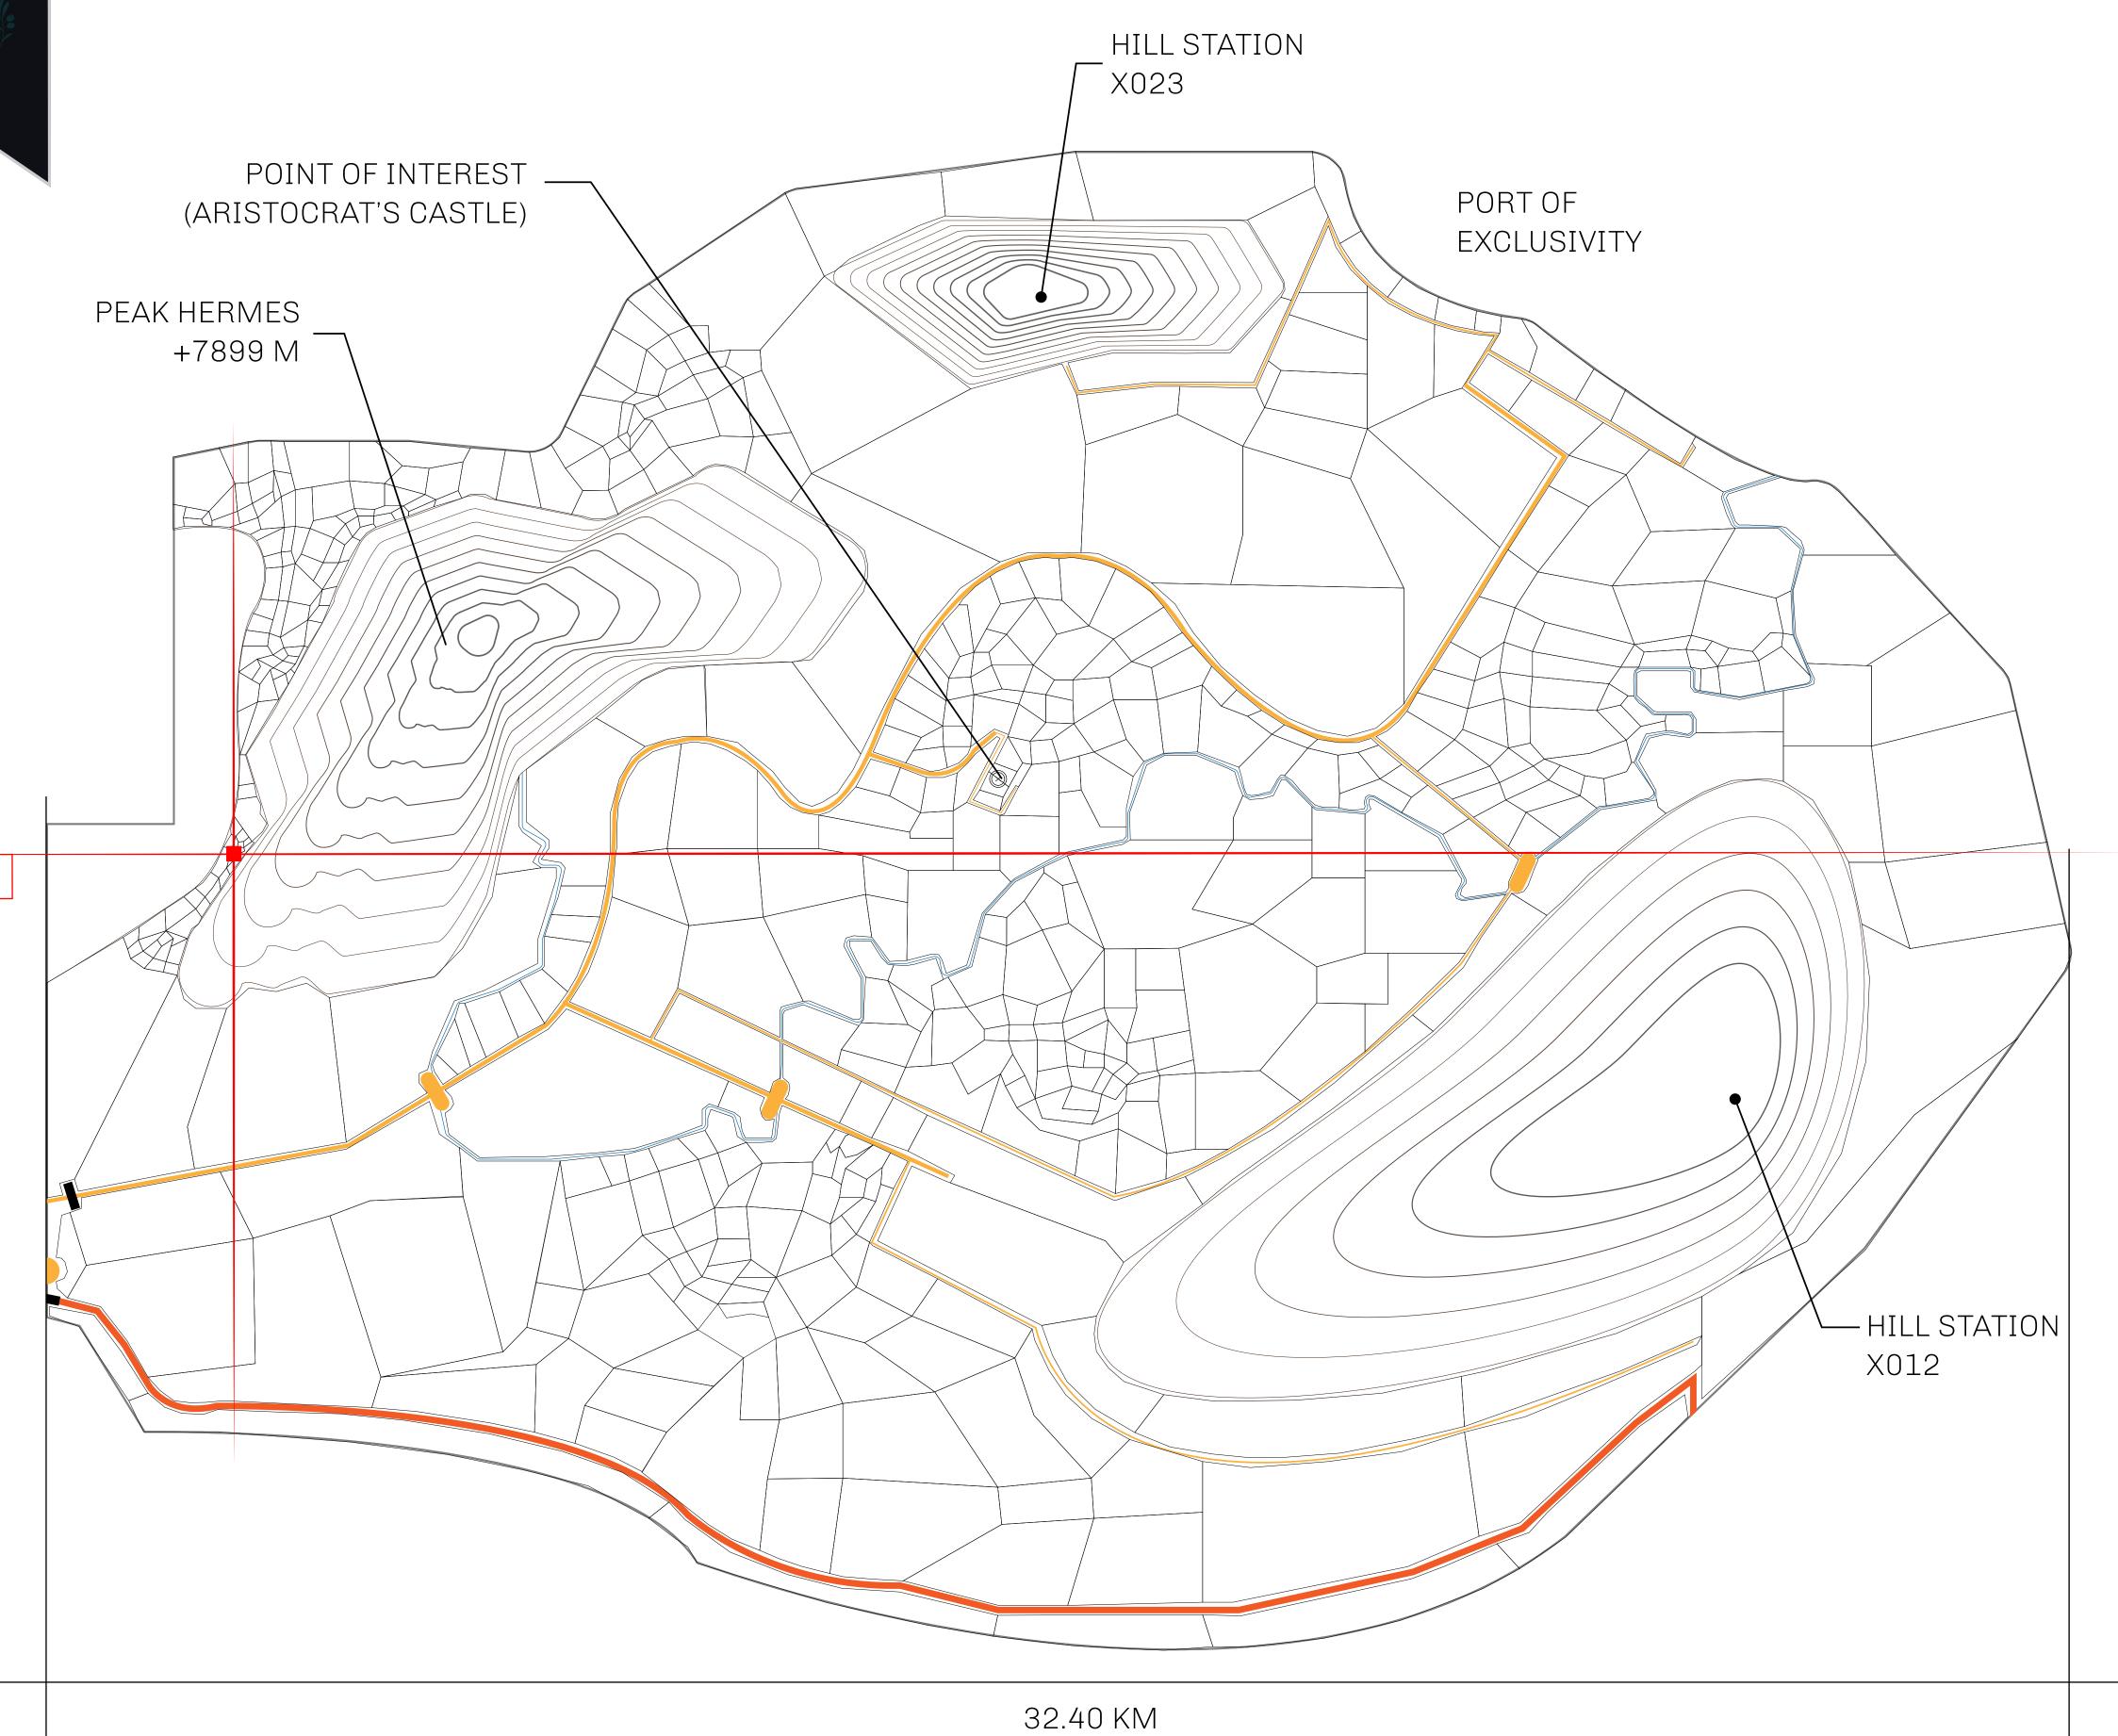

## GEOGRAPHY

COASTLINE
BORDERS
HIGHEST POINT
LOWEST POINT
PLOTS
SCALE

93.89 KM (58.34 MILES)

OCEAN, THE GREAT EMPIRE, SL

PEAK HERMES +7899 M

PORT OF EXCLUSIVITY 0 M

549

1:50000