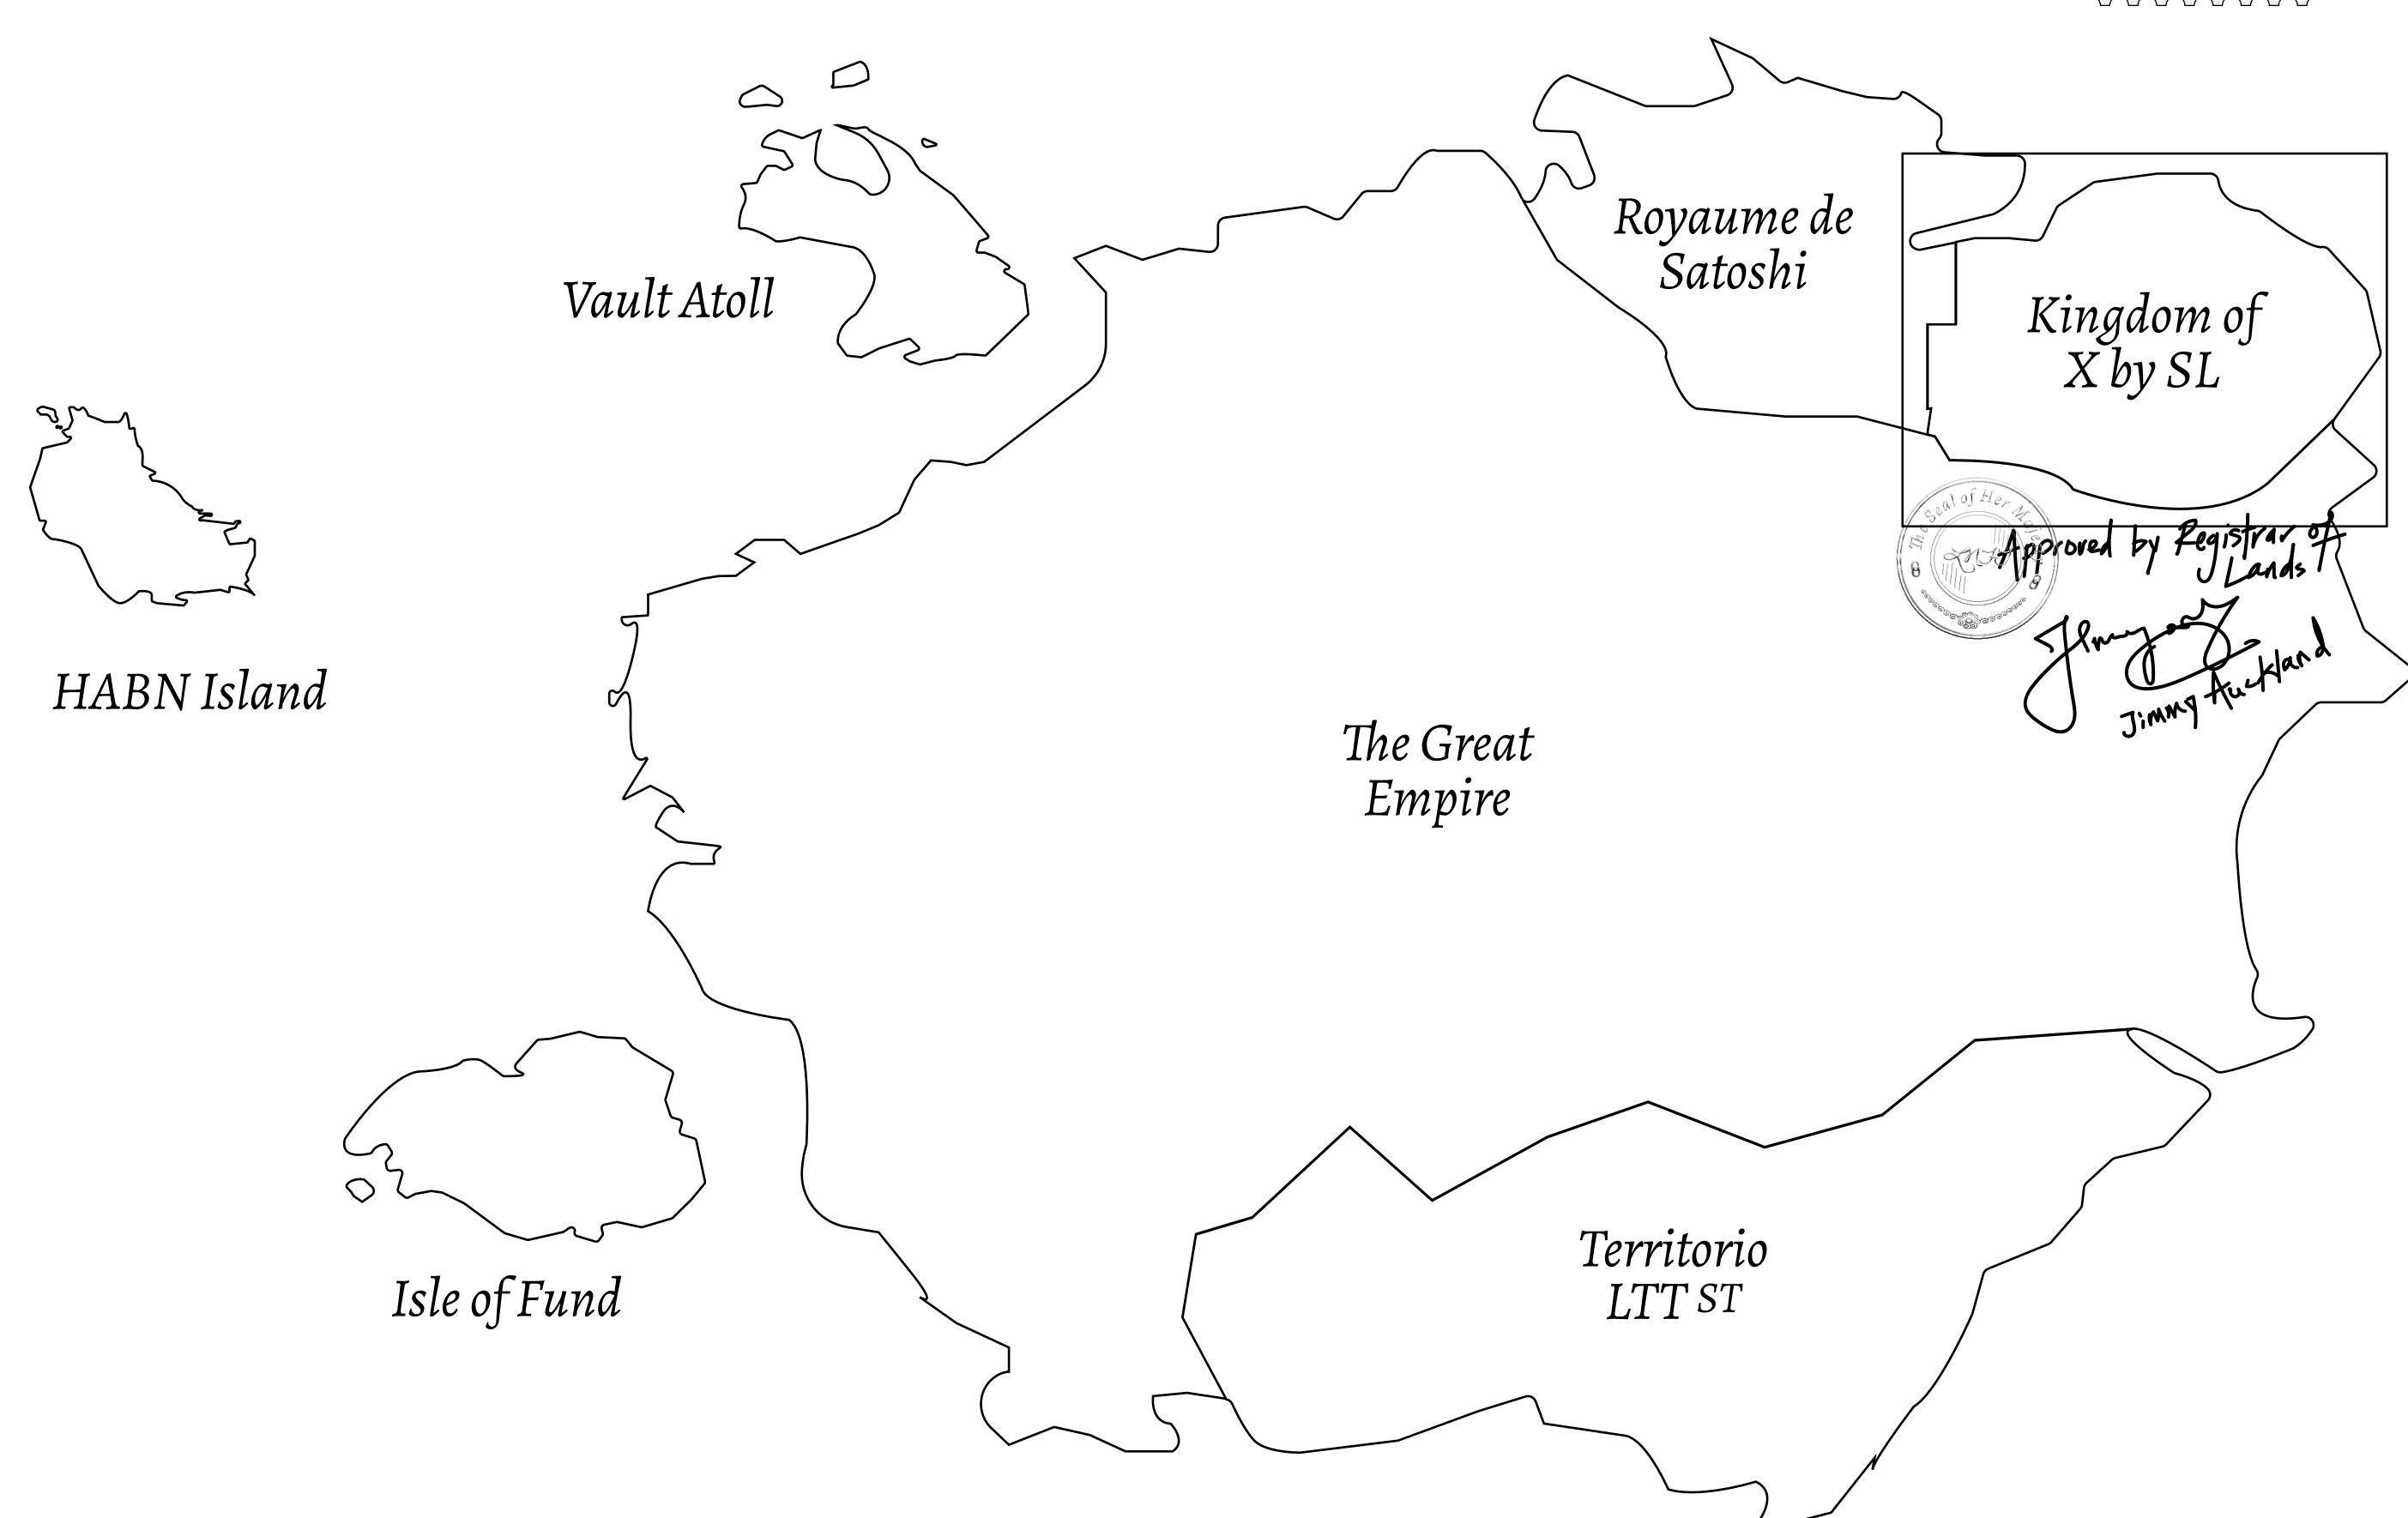

## GEOGRAPHY

COASTLINE
BORDERS
HIGHEST POINT
LOWEST POINT
PLOTS
SCALE

93.89 KM (58.34 MILES)

OCEAN, THE GREAT EMPIRE, SL

PEAK HERMES +7899 M

PORT OF EXCLUSIVITY 0 M

549

1:50000

## H.M. LNFT Land Registry

TITLE NUMBER

X345-221121

KINGDOM OF X BY SL

**22 November 2021** ISSUED

b.J.

SCALE **1/50000** 

Type W-XBYSL: Share of 0.5% of all X by SL sales and Satoshi's Lounge re-sales based on number of NFT Stories minted (rewarded in LTT); Automatic invite to X by SL; Mint 4 NFT Stories