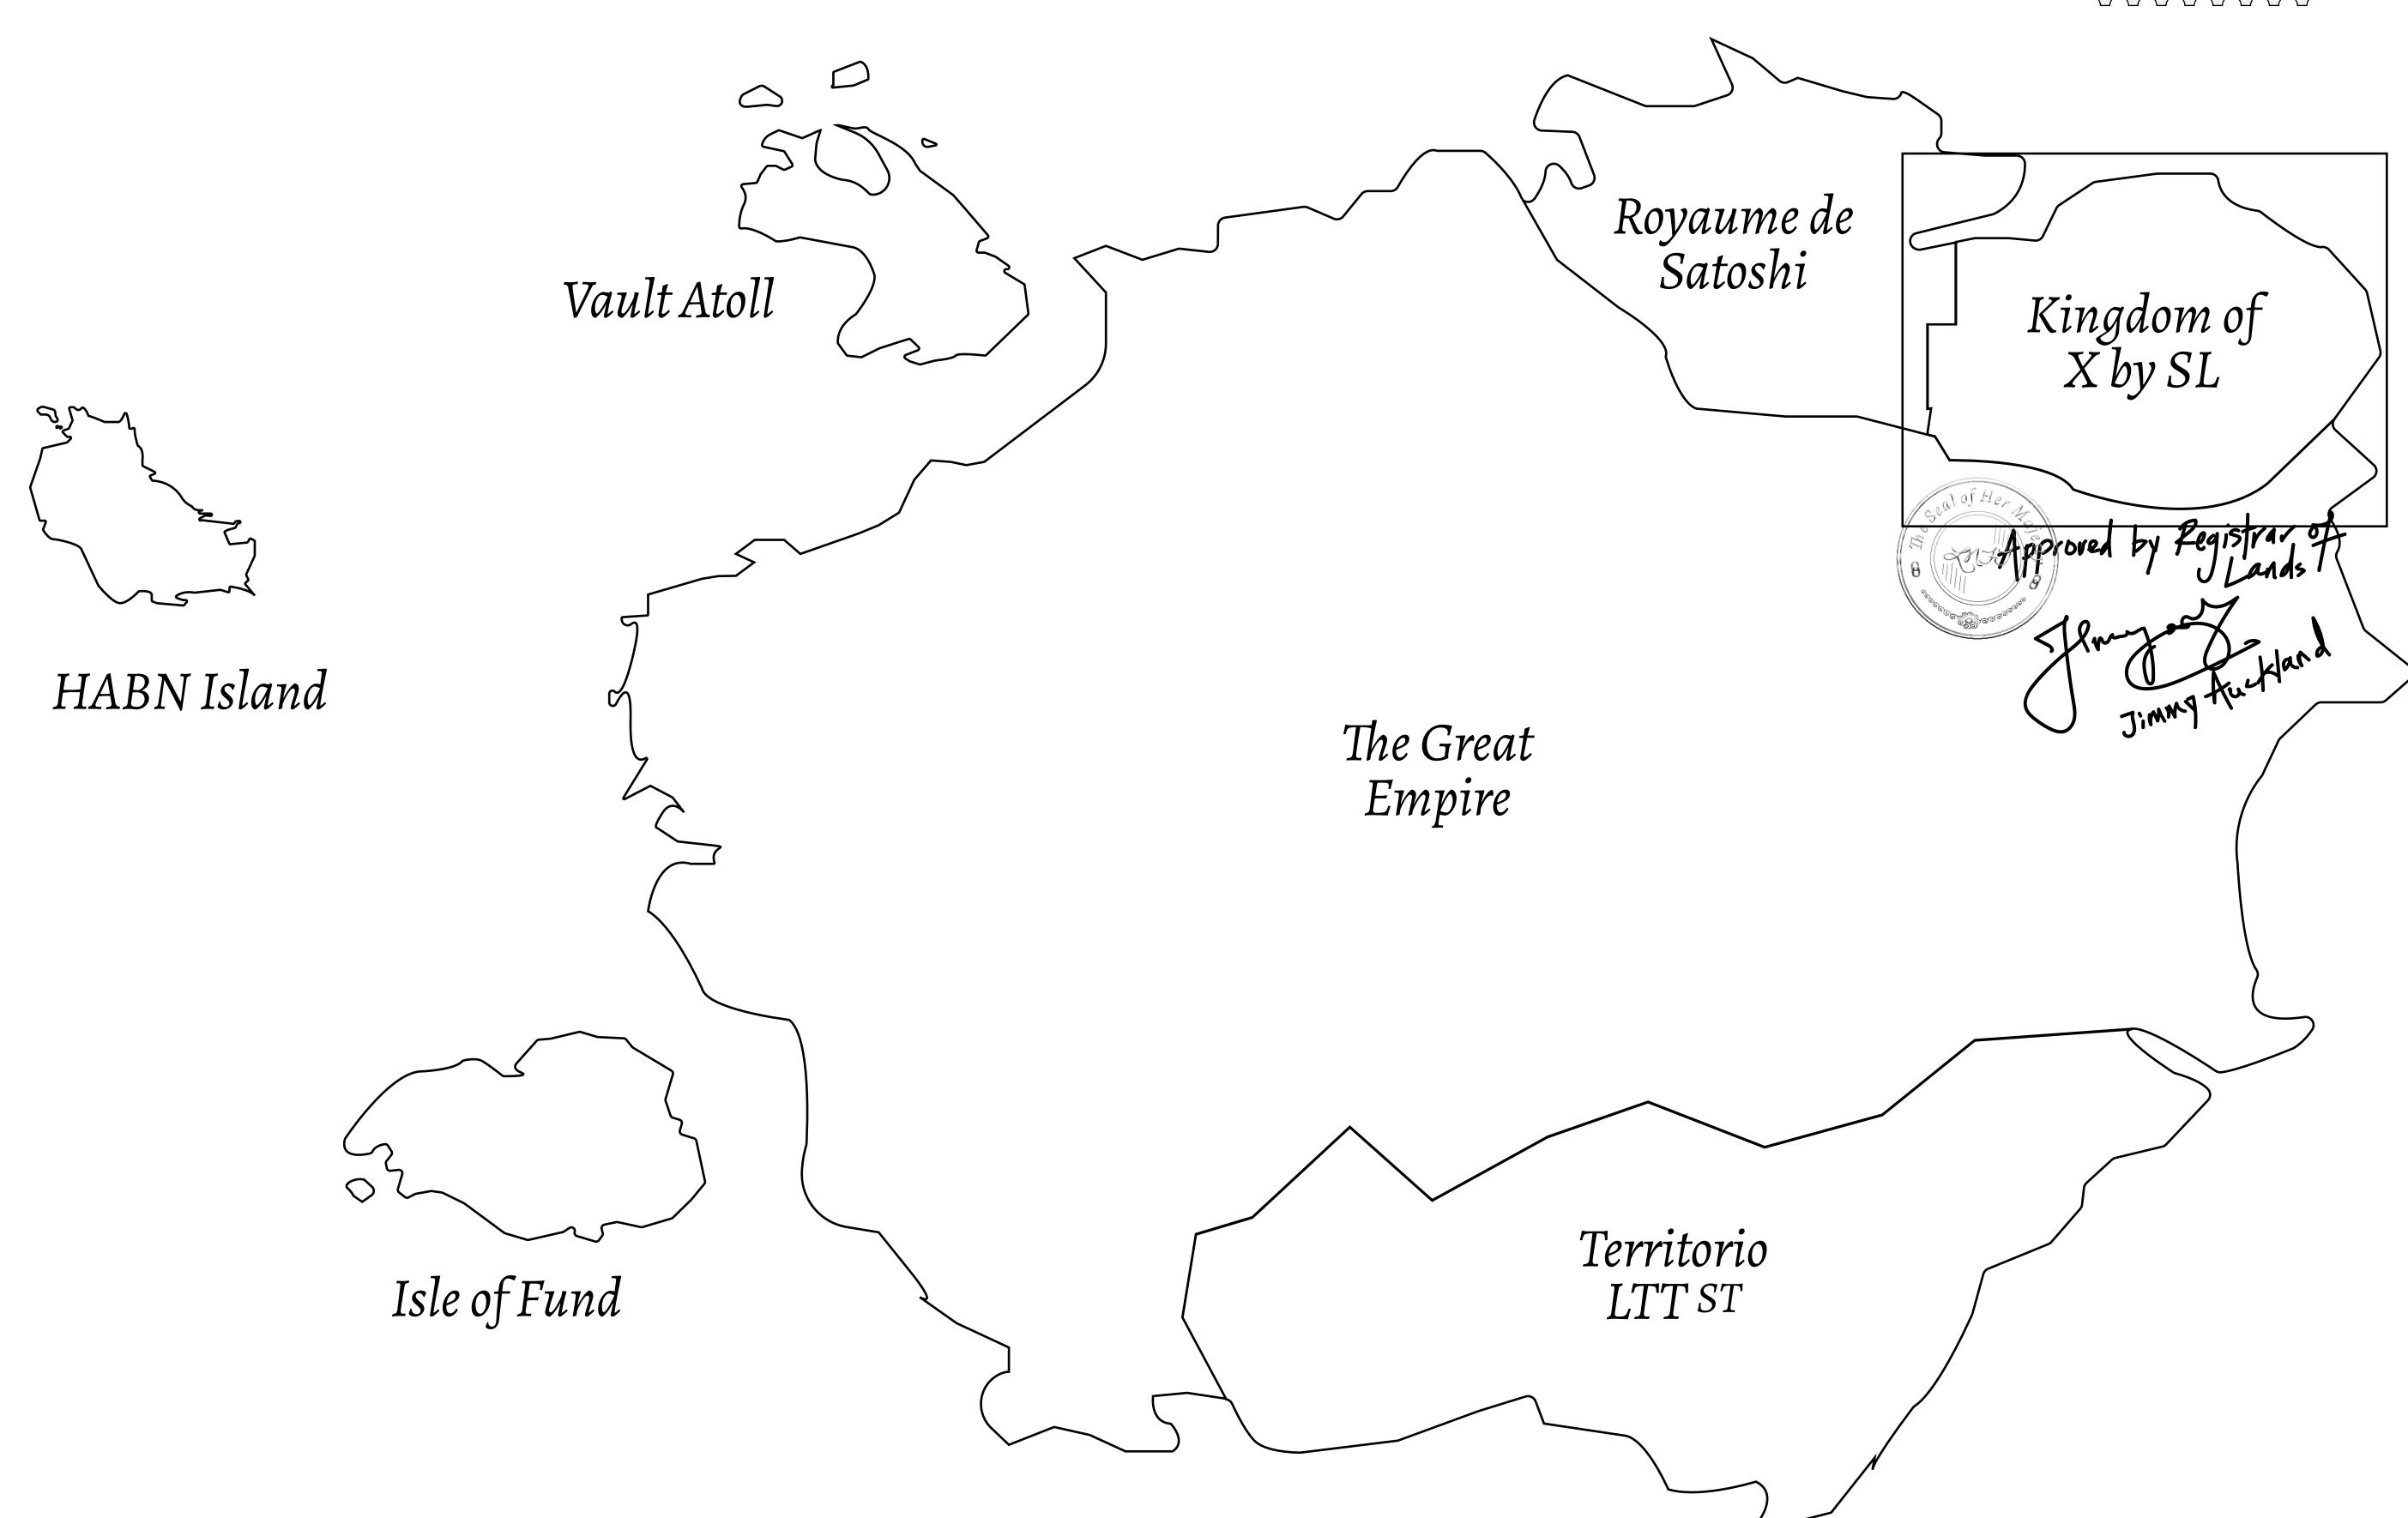

## THE ARISTOCRATS

The richest state in Loot NFT World. Special tablets are used to conduct high value auctions at galas and special events. The aristocrats donate 7% of their earnings to the Stakers, a special group of people, from the Great Empire. Ever since the marriage of the Sultan's daughter and the prince of X by SL, the Kingdom also donates 3% of its earnings to the Royaume De Satoshi.

## GEOGRAPHY

COASTLINE
BORDERS
HIGHEST POINT
LOWEST POINT
PLOTS
SCALE

93.89 KM (58.34 MILES)

OCEAN, THE GREAT EMPIRE, SL

PEAK HERMES +7899 M

PORT OF EXCLUSIVITY 0 M

549

1:50000

## H.M. LNFT Land Registry

X344-221121

TITLE NUMBER

KINGDOM OF X BY SL

**22 November 2021** ISSUED

SCALE **1/50000** 

Type W-XBYSL: Share of 0.5% of all X by SL sales and Satoshi's Lounge re-sales based on number of NFT Stories minted (rewarded in LTT); Automatic invite to X by SL; Mint 4 NFT Stories