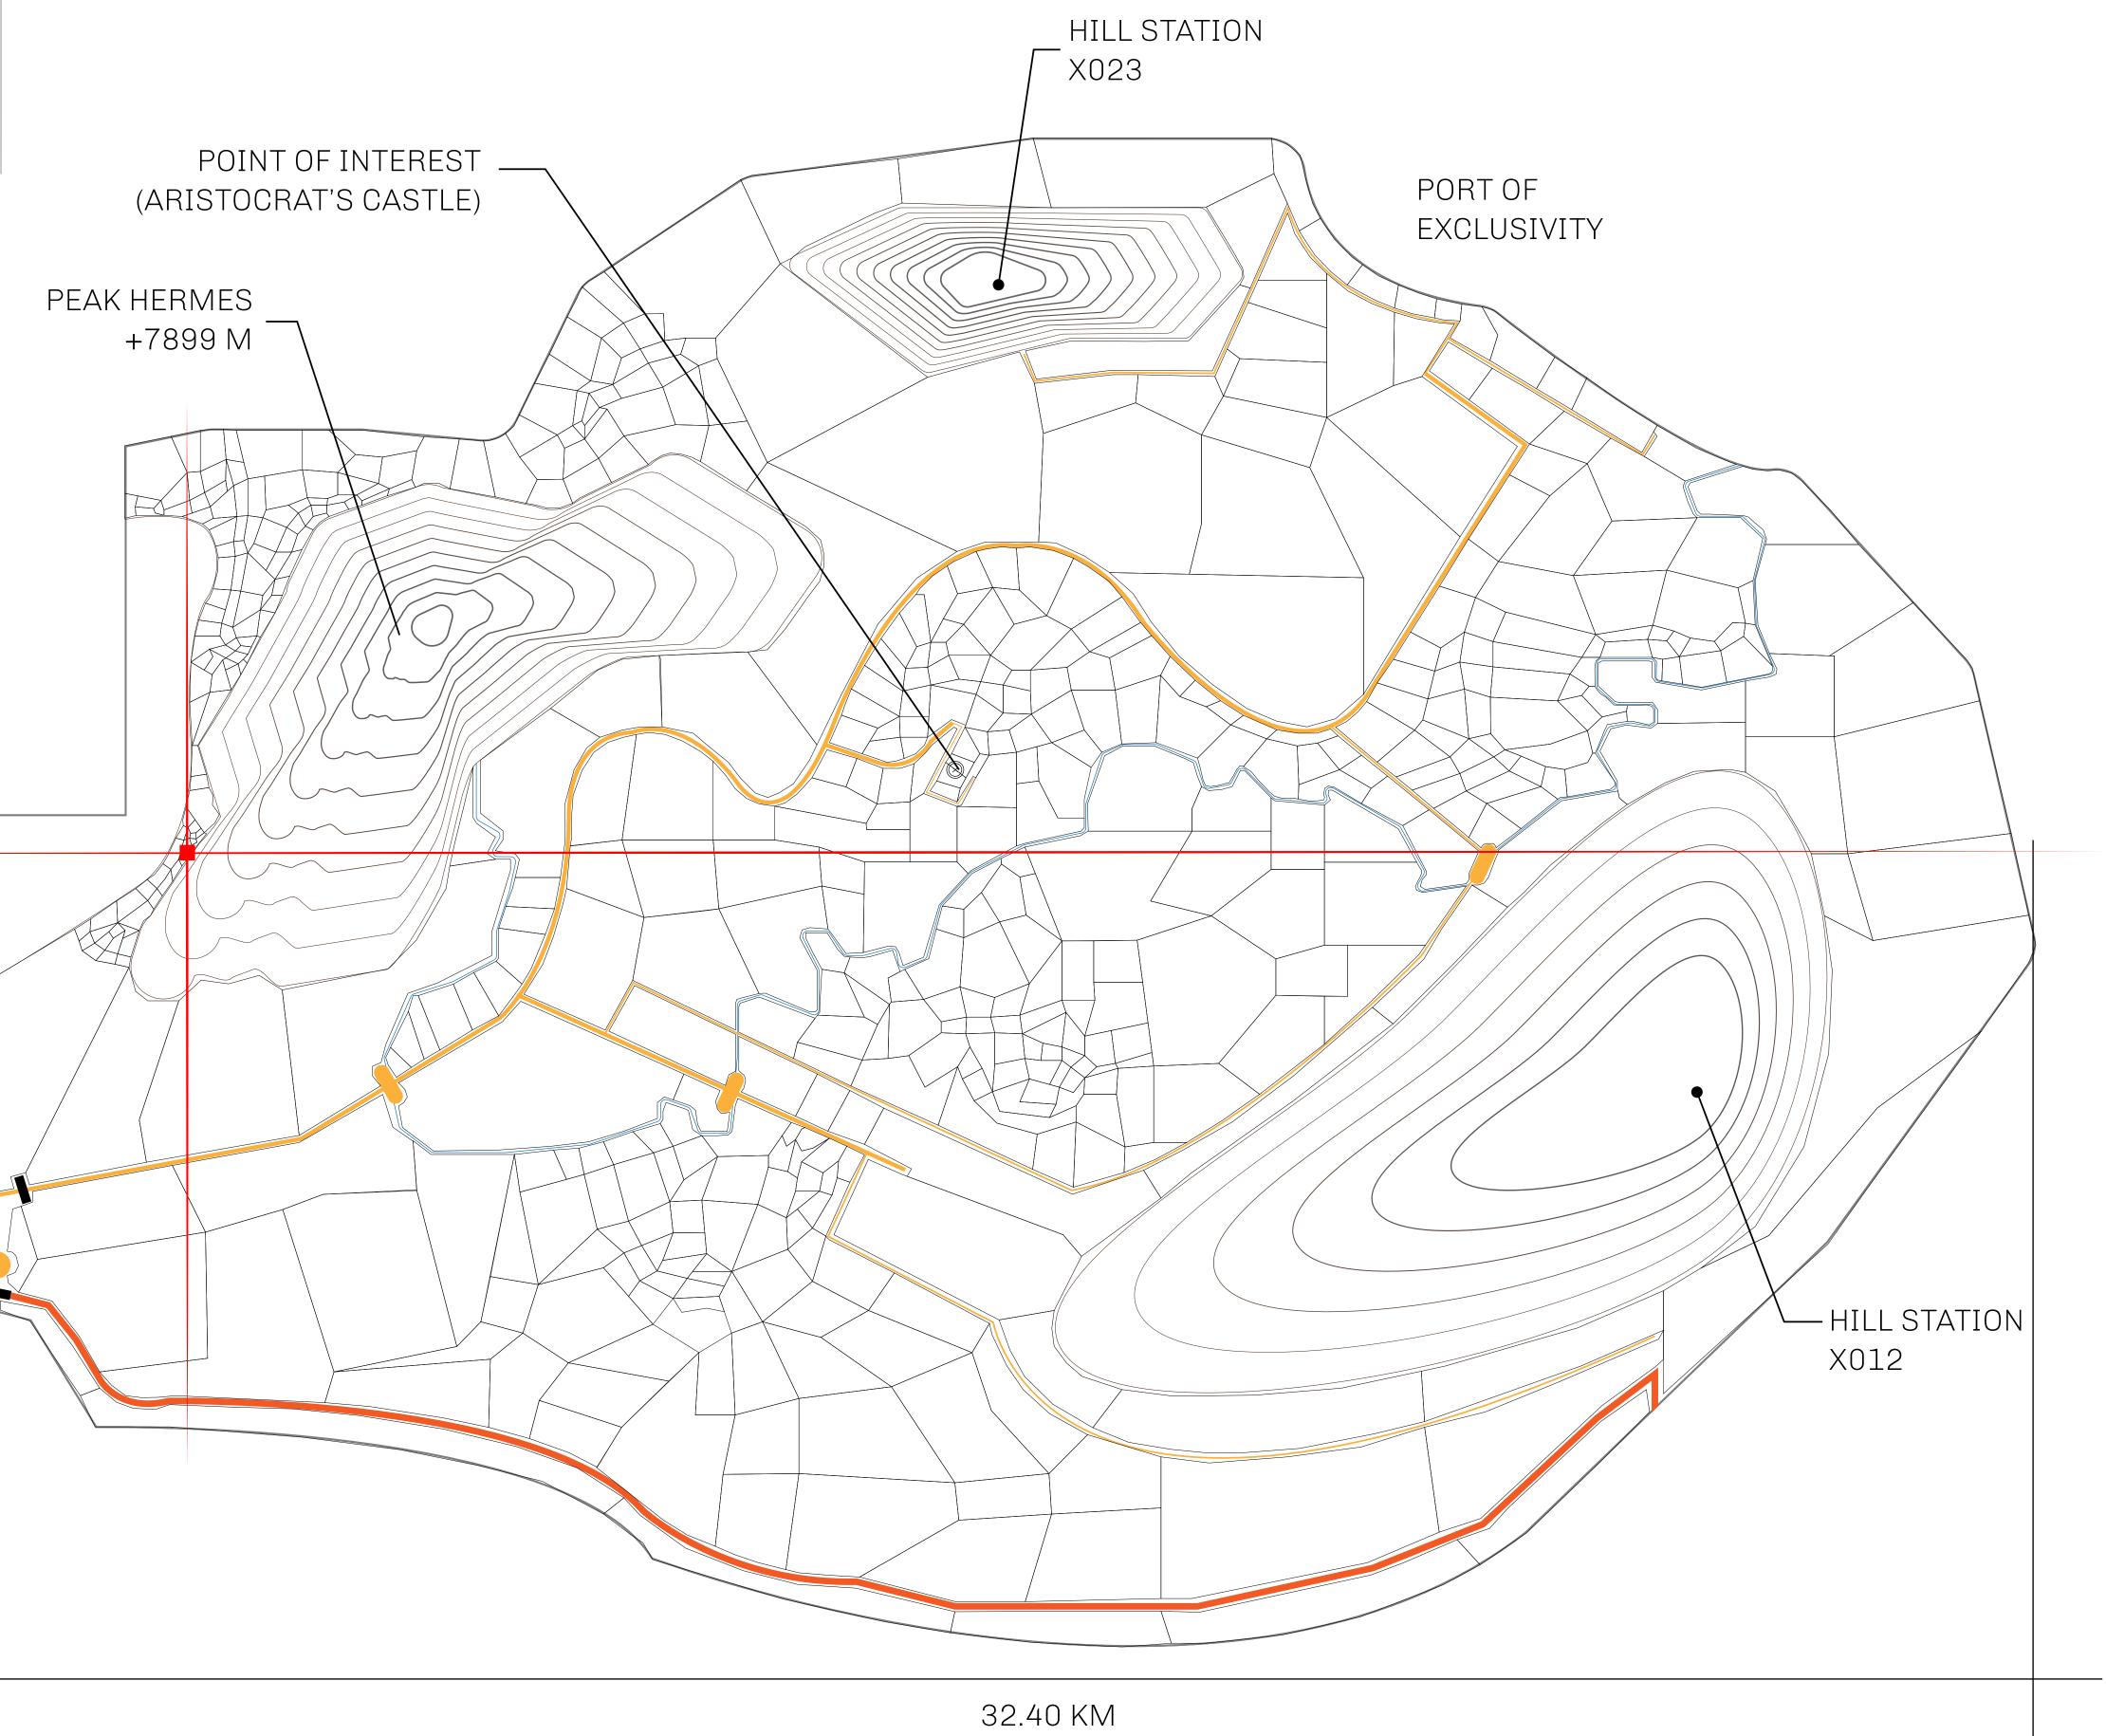

## GEOGRAPHY

COASTLINE
BORDERS
HIGHEST POINT
LOWEST POINT
PLOTS
SCALE

93.89 KM (58.34 MILES)

OCEAN, THE GREAT EMPIRE, SL

PEAK HERMES +7899 M

PORT OF EXCLUSIVITY 0 M

549

1:50000