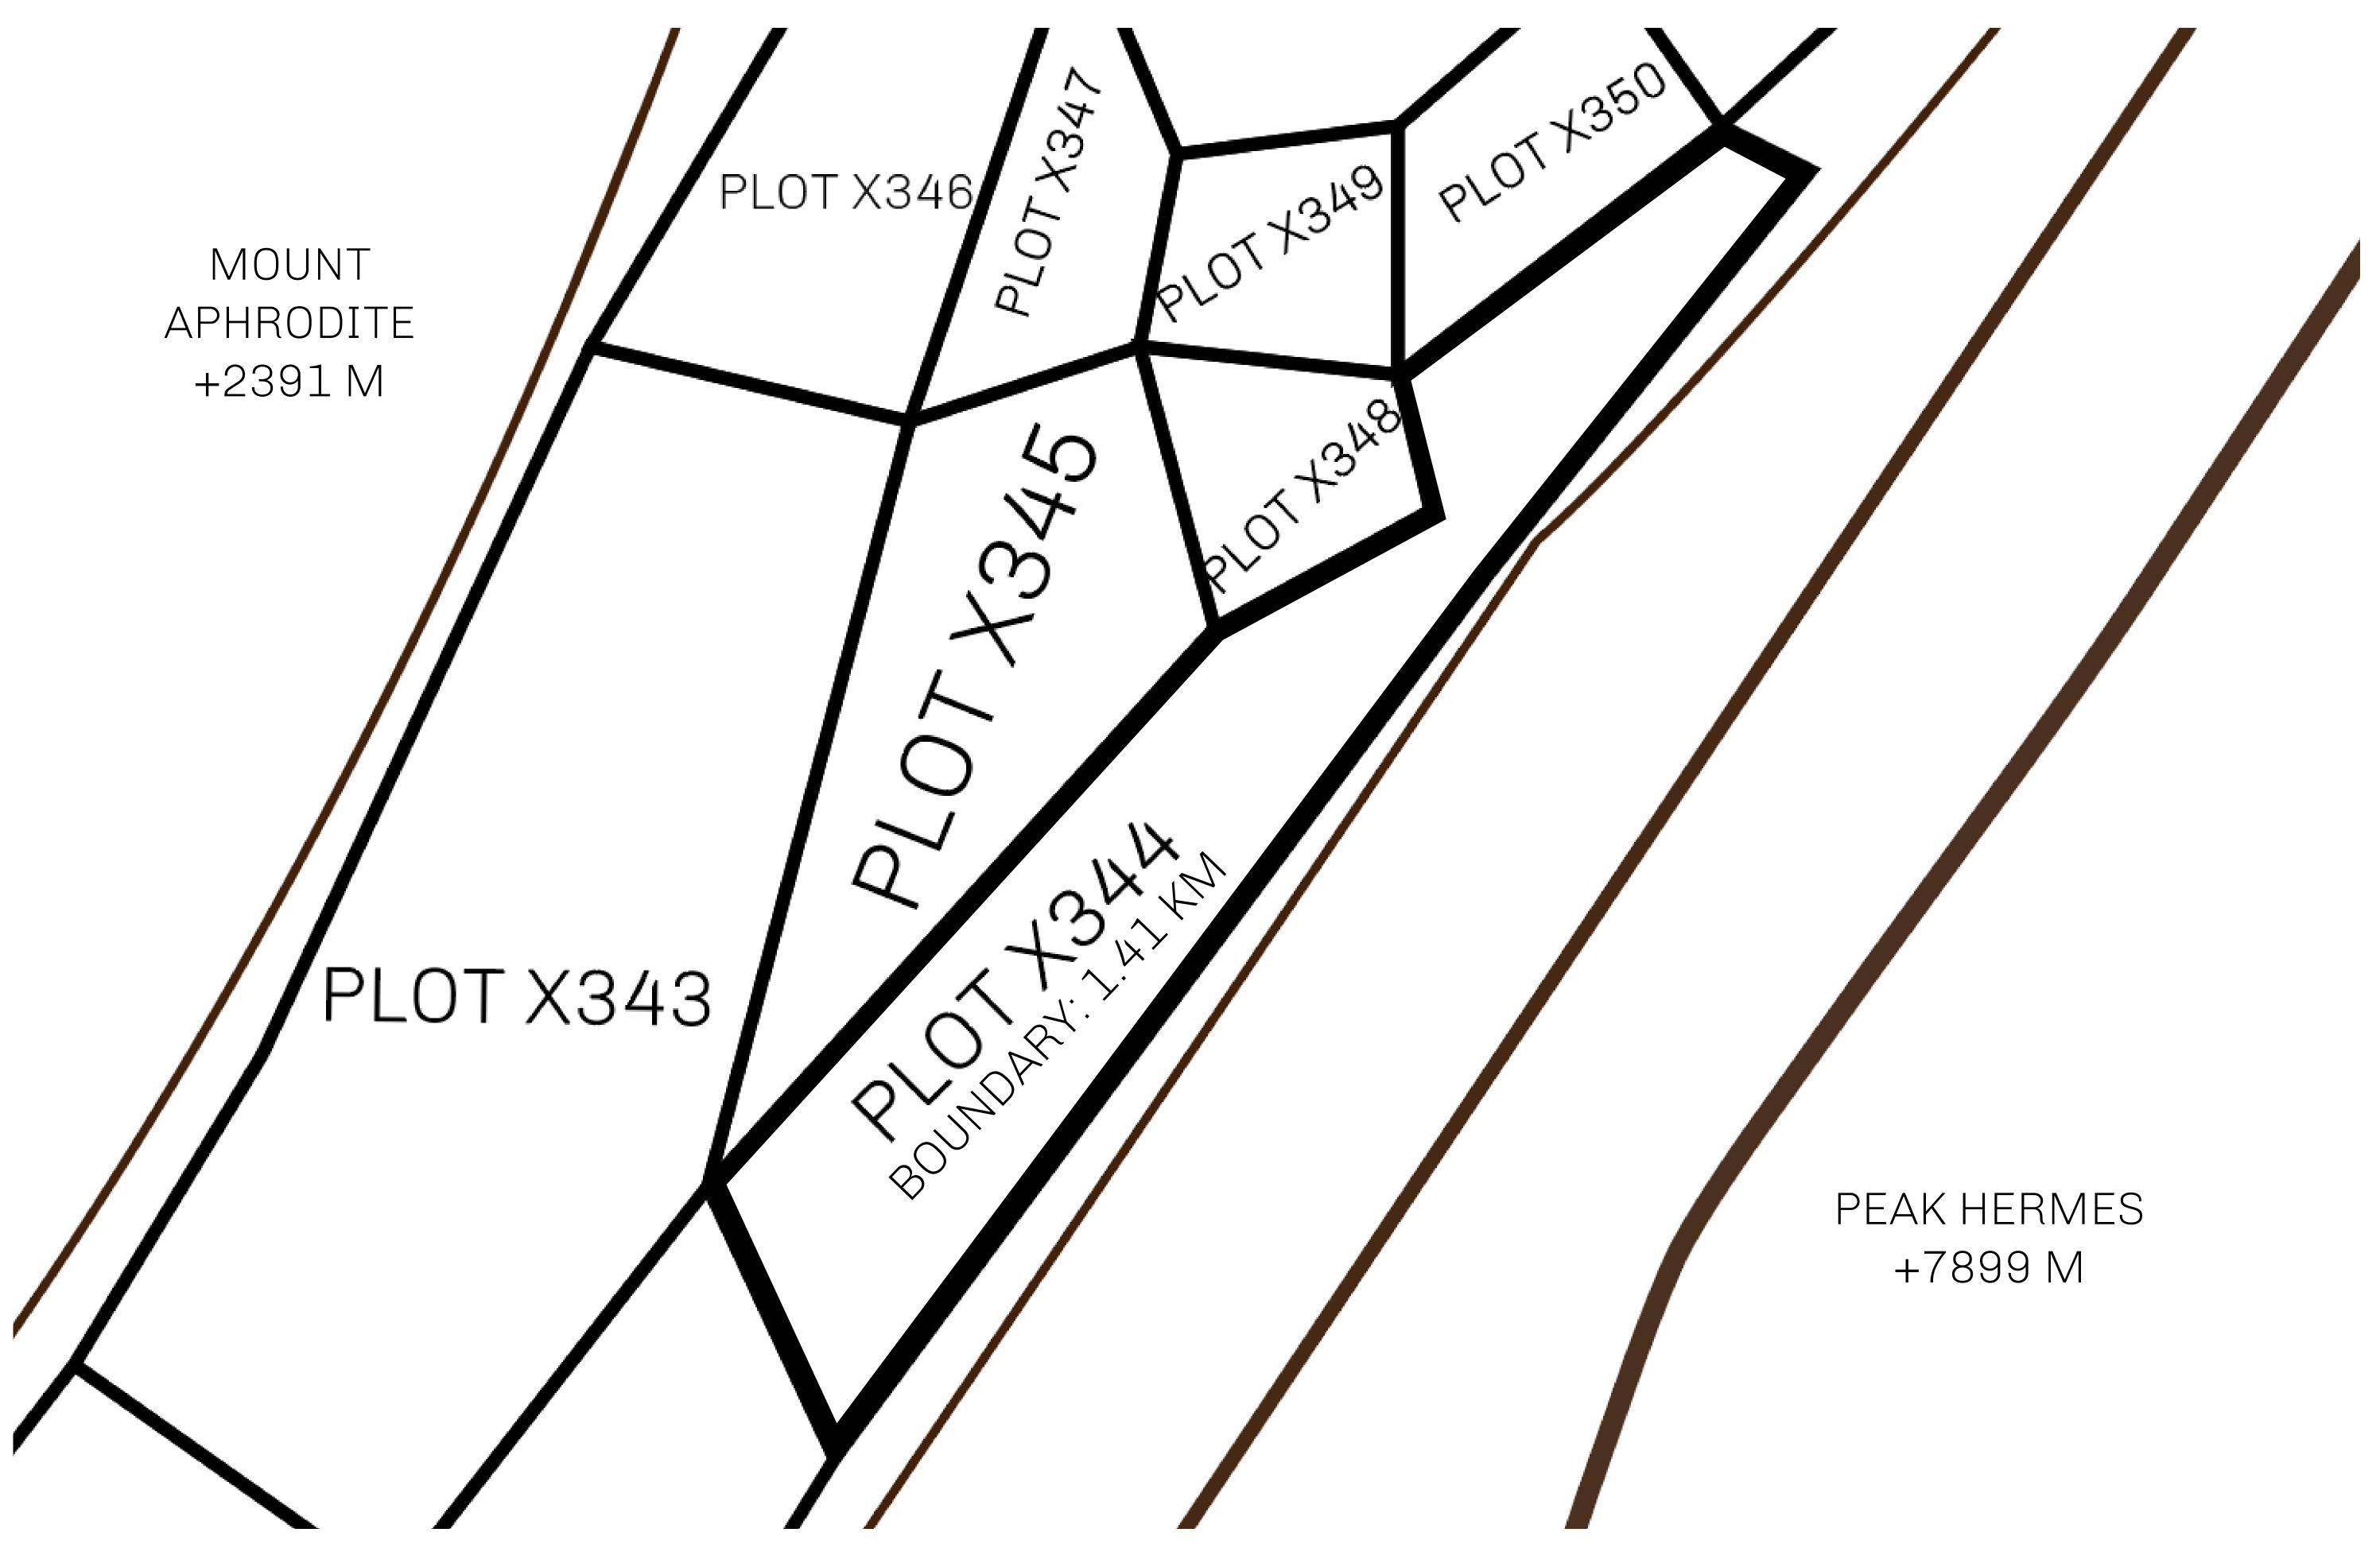

## LOOTNFT WORLD

PLOT X344-221121

## GEOGRAPHY

COASTLINE
BORDERS
HIGHEST POINT
LOWEST POINT
PLOTS
SCALE

93.89 KM (58.34 MILES)

OCEAN, THE GREAT EMPIRE, SL

PEAK HERMES +7899 M

PORT OF EXCLUSIVITY 0 M

549

1:50000

## H.M. LNFT Land Registry

X344-221121

TITLE NUMBER

KINGDOM OF X BY SL

**22 November 2021** ISSUED

SCALE **1/50000** 

Type W-XBYSL: Share of 0.5% of all X by SL sales and Satoshi's Lounge re-sales based on number of NFT Stories minted (rewarded in LTT); Automatic invite to X by SL; Mint 4 NFT Stories