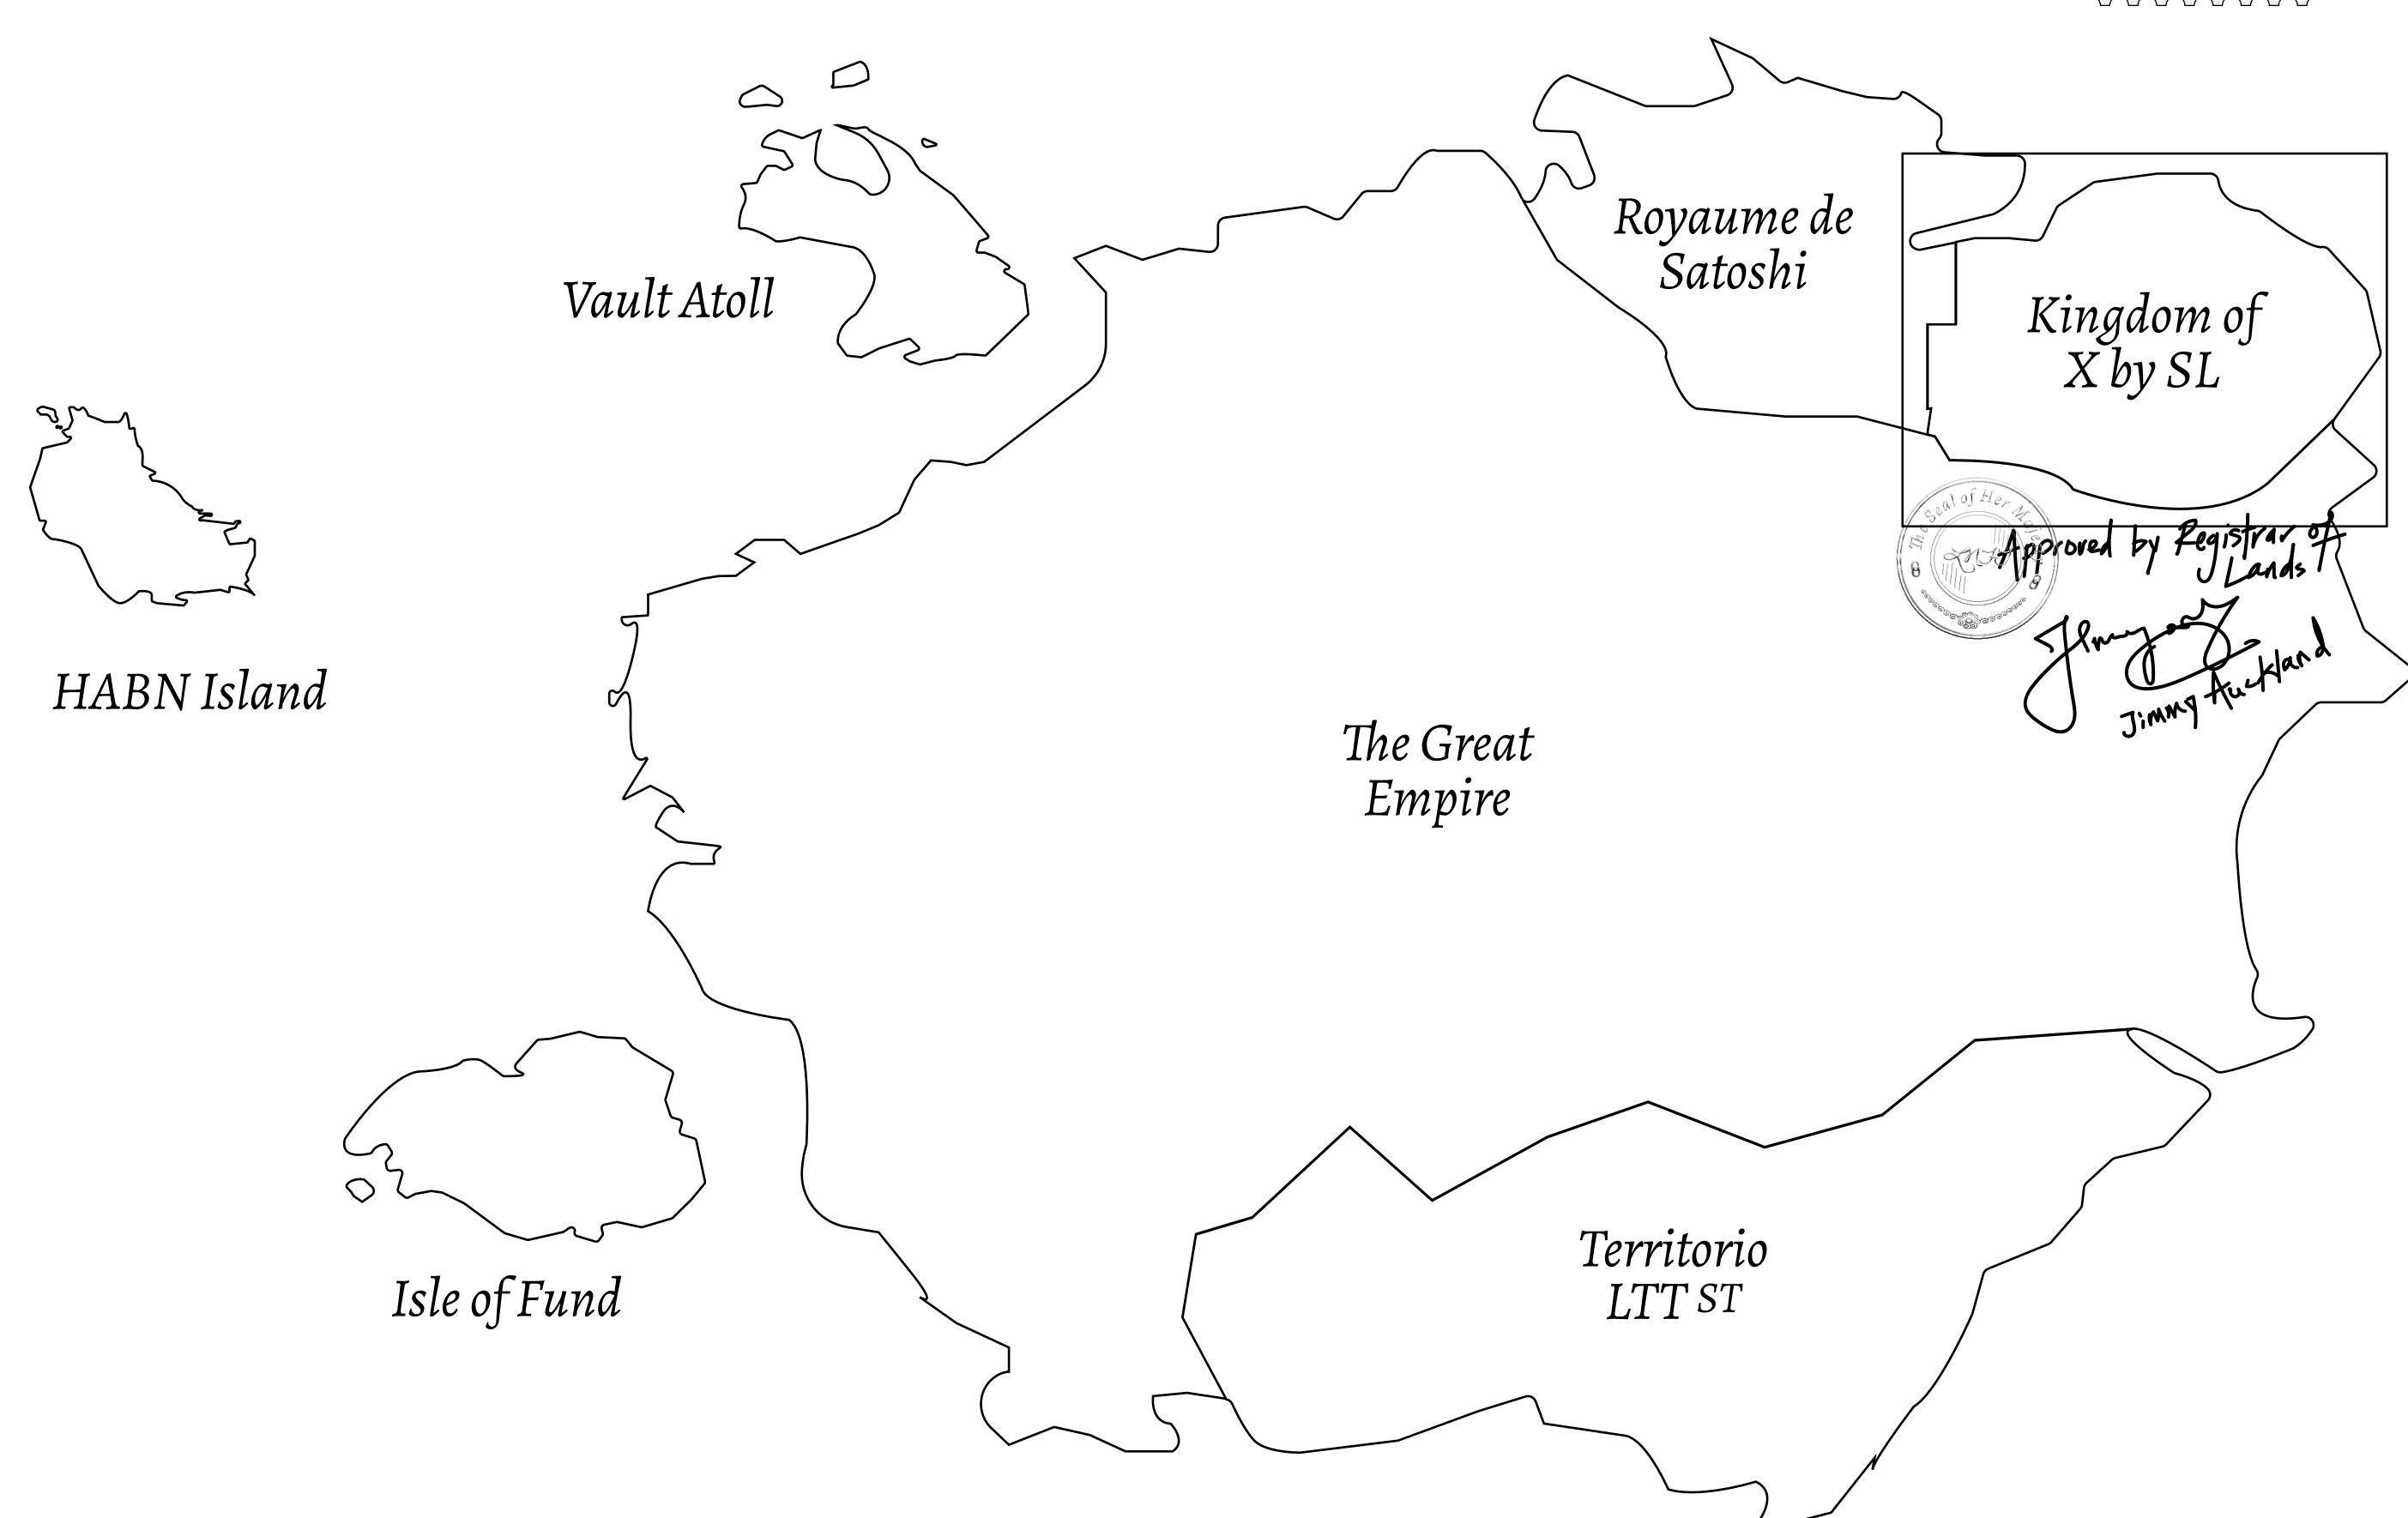

## GEOGRAPHY

COASTLINE
BORDERS
HIGHEST POINT
LOWEST POINT
PLOTS
SCALE

93.89 KM (58.34 MILES)

OCEAN, THE GREAT EMPIRE, SL

PEAK HERMES +7899 M

PORT OF EXCLUSIVITY 0 M

549

1:50000

## H.M. LNFT Land Registry

X343-221121

TITLE NUMBER

KINGDOM OF X BY SL

ISSUED 22 November 2021

SCALE **1/50000** 

OWNER ENTITLEMENT

ADMINISTRATIVE AREA