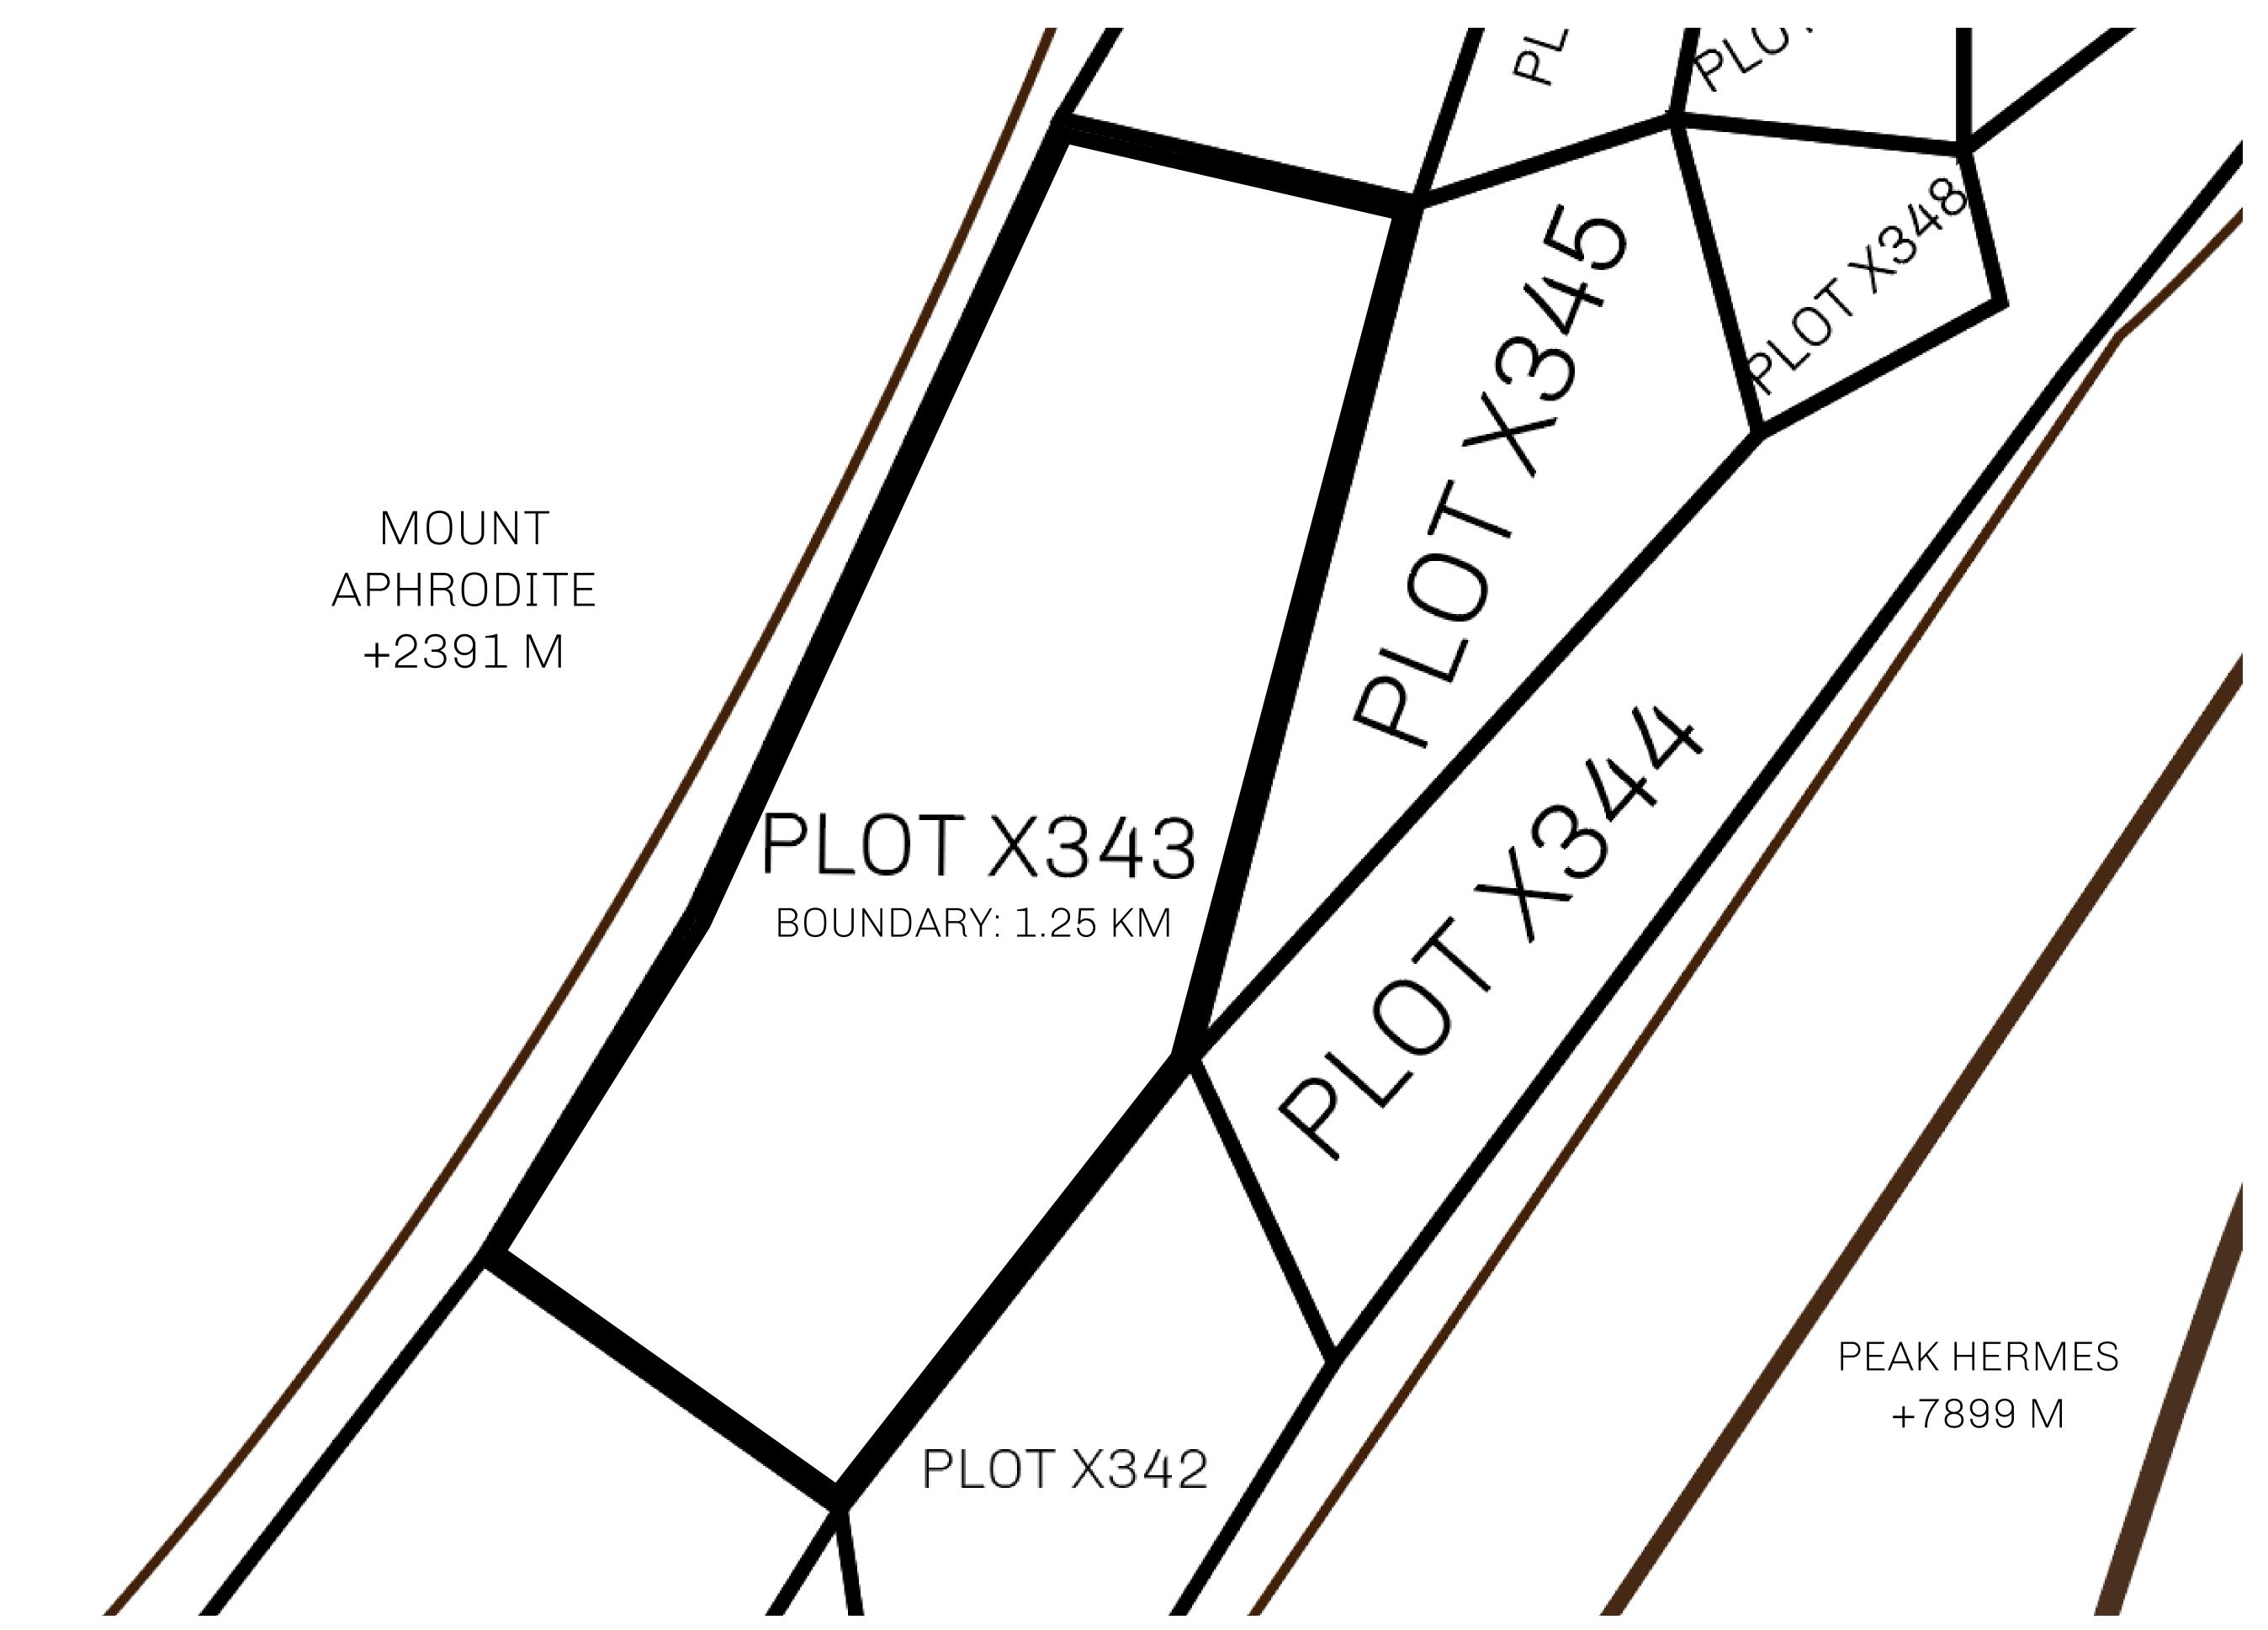

## GEOGRAPHY

COASTLINE
BORDERS
HIGHEST POINT
LOWEST POINT
PLOTS
SCALE

93.89 KM (58.34 MILES)

OCEAN, THE GREAT EMPIRE, SL

PEAK HERMES +7899 M

PORT OF EXCLUSIVITY 0 M

549

1:50000

## H.M. LNFT Land Registry

X343-221121

TITLE NUMBER

KINGDOM OF X BY SL

ISSUED 22 November 2021

SCALE **1/50000** 

OWNER ENTITLEMENT

ADMINISTRATIVE AREA