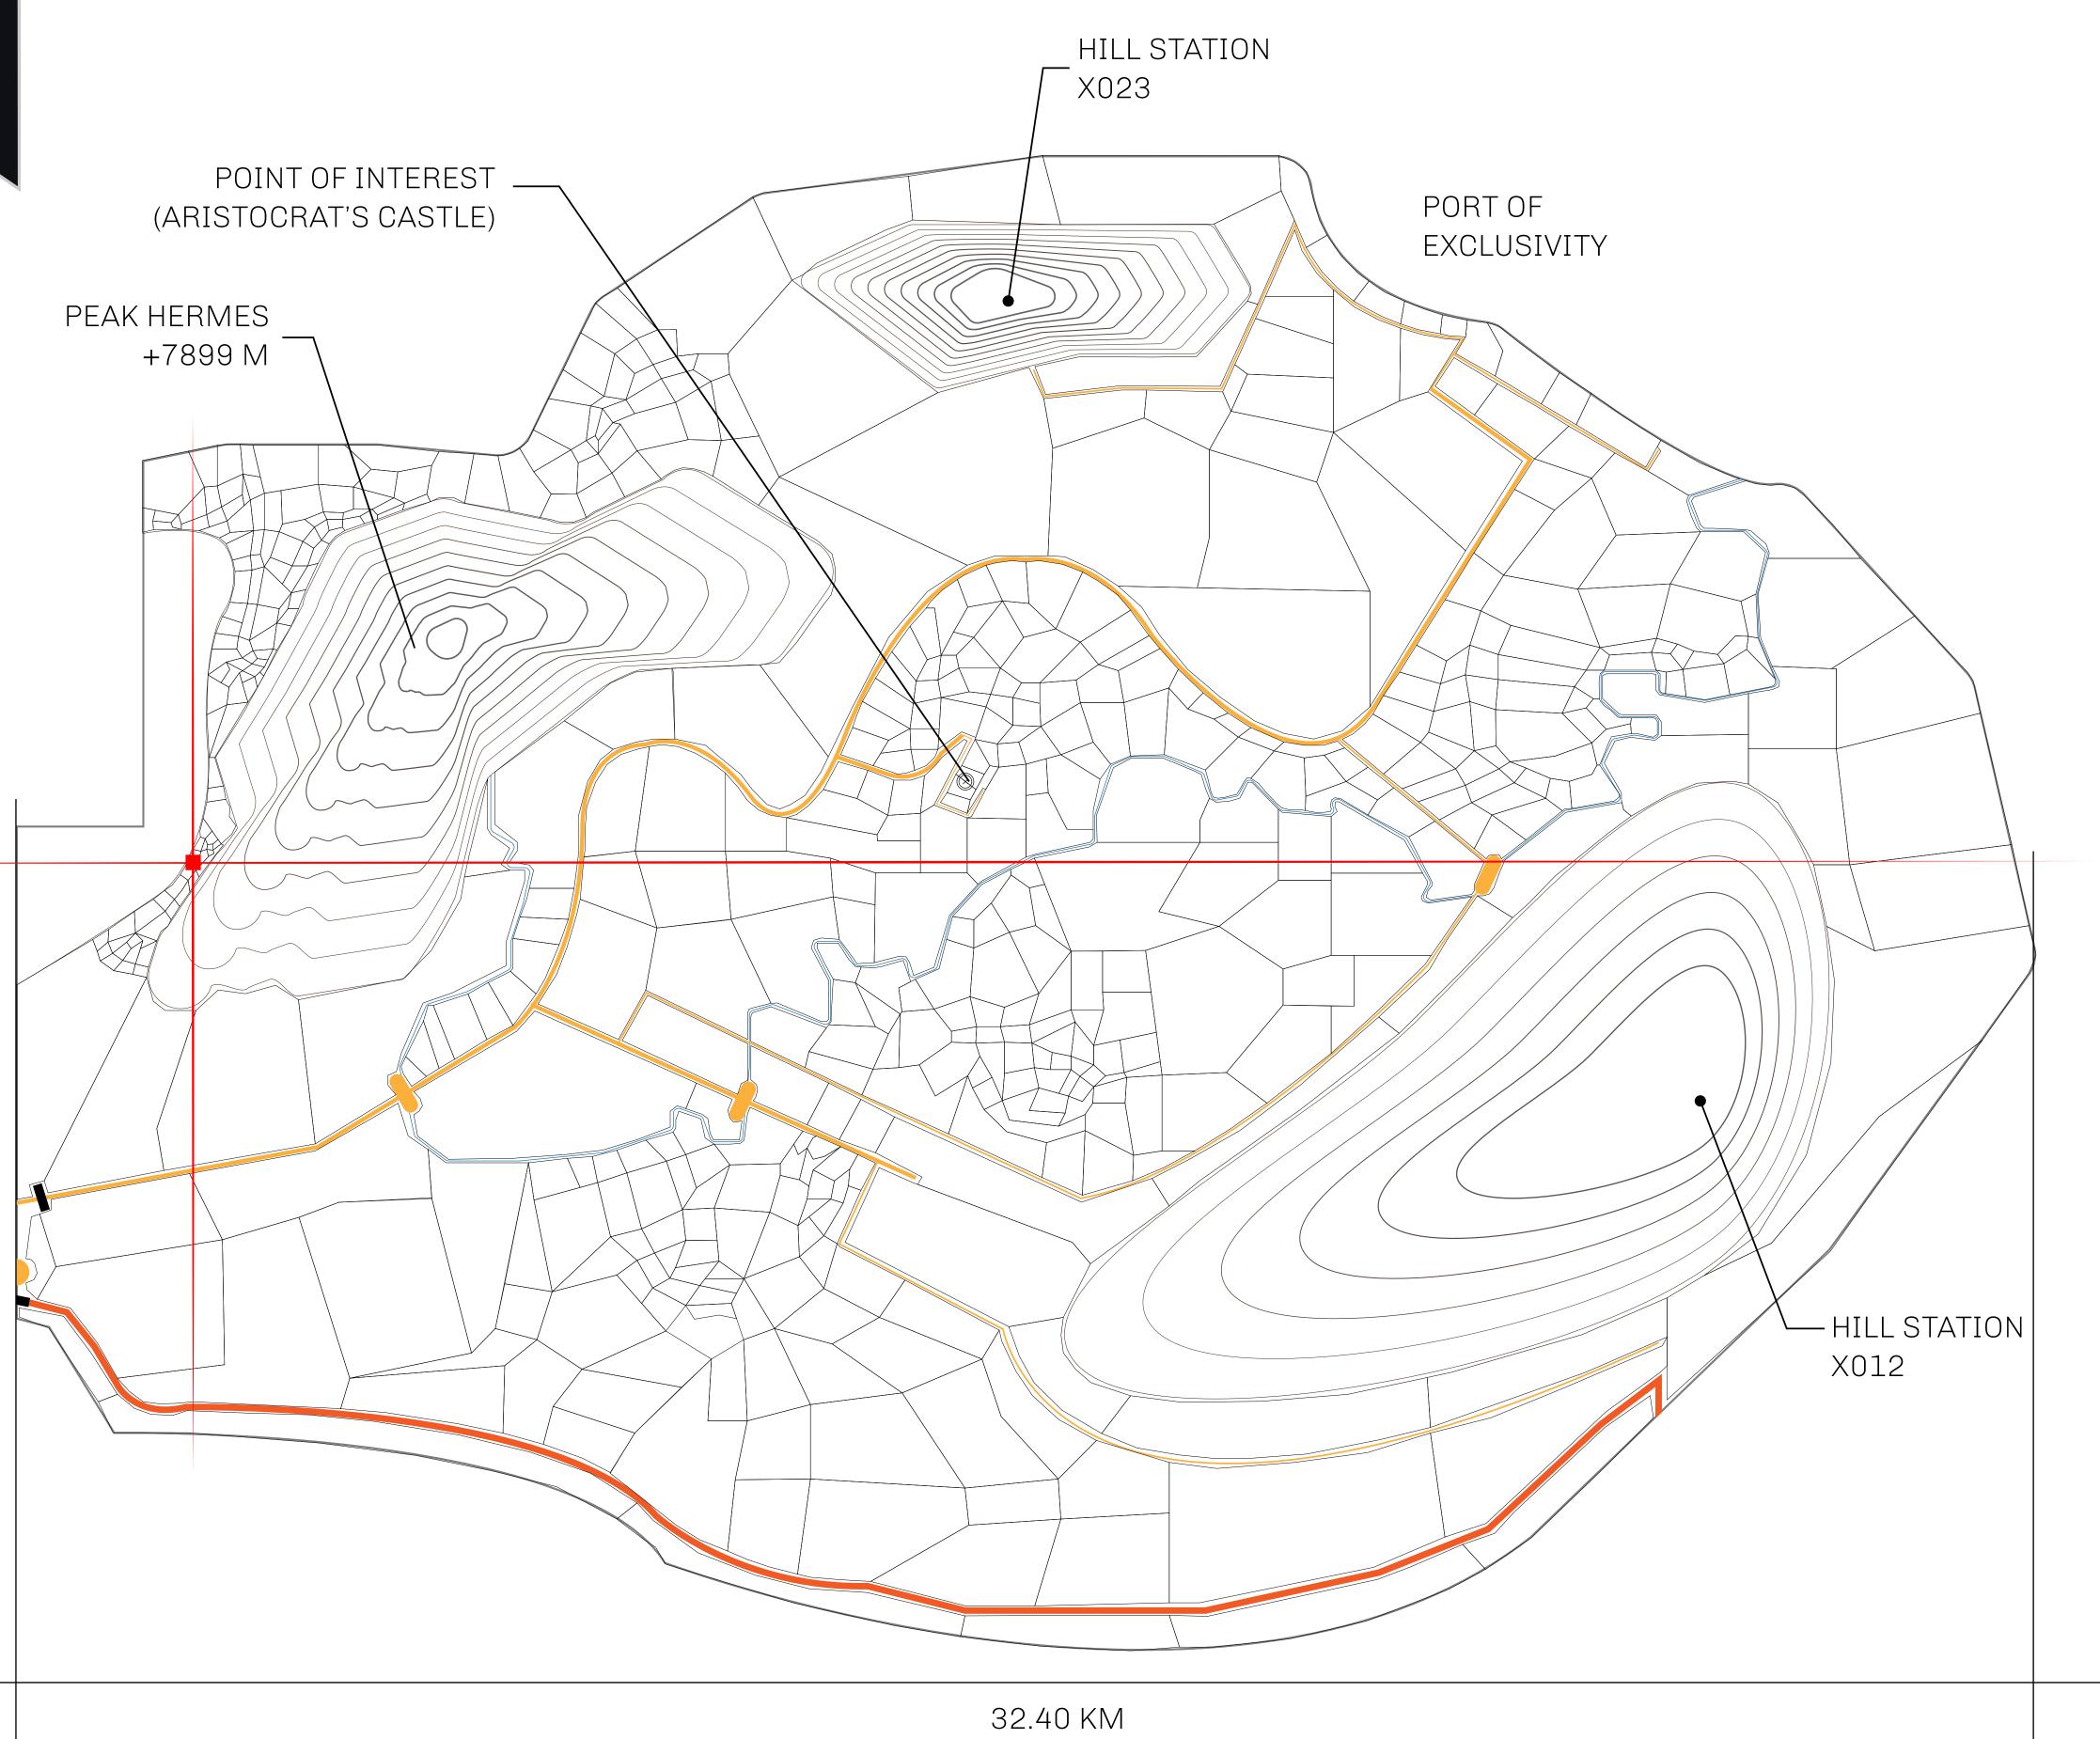

## GEOGRAPHY

COASTLINE
BORDERS
HIGHEST POINT
LOWEST POINT
PLOTS
SCALE

93.89 KM (58.34 MILES)

OCEAN, THE GREAT EMPIRE, SL

PEAK HERMES +7899 M

PORT OF EXCLUSIVITY 0 M

549

1:50000