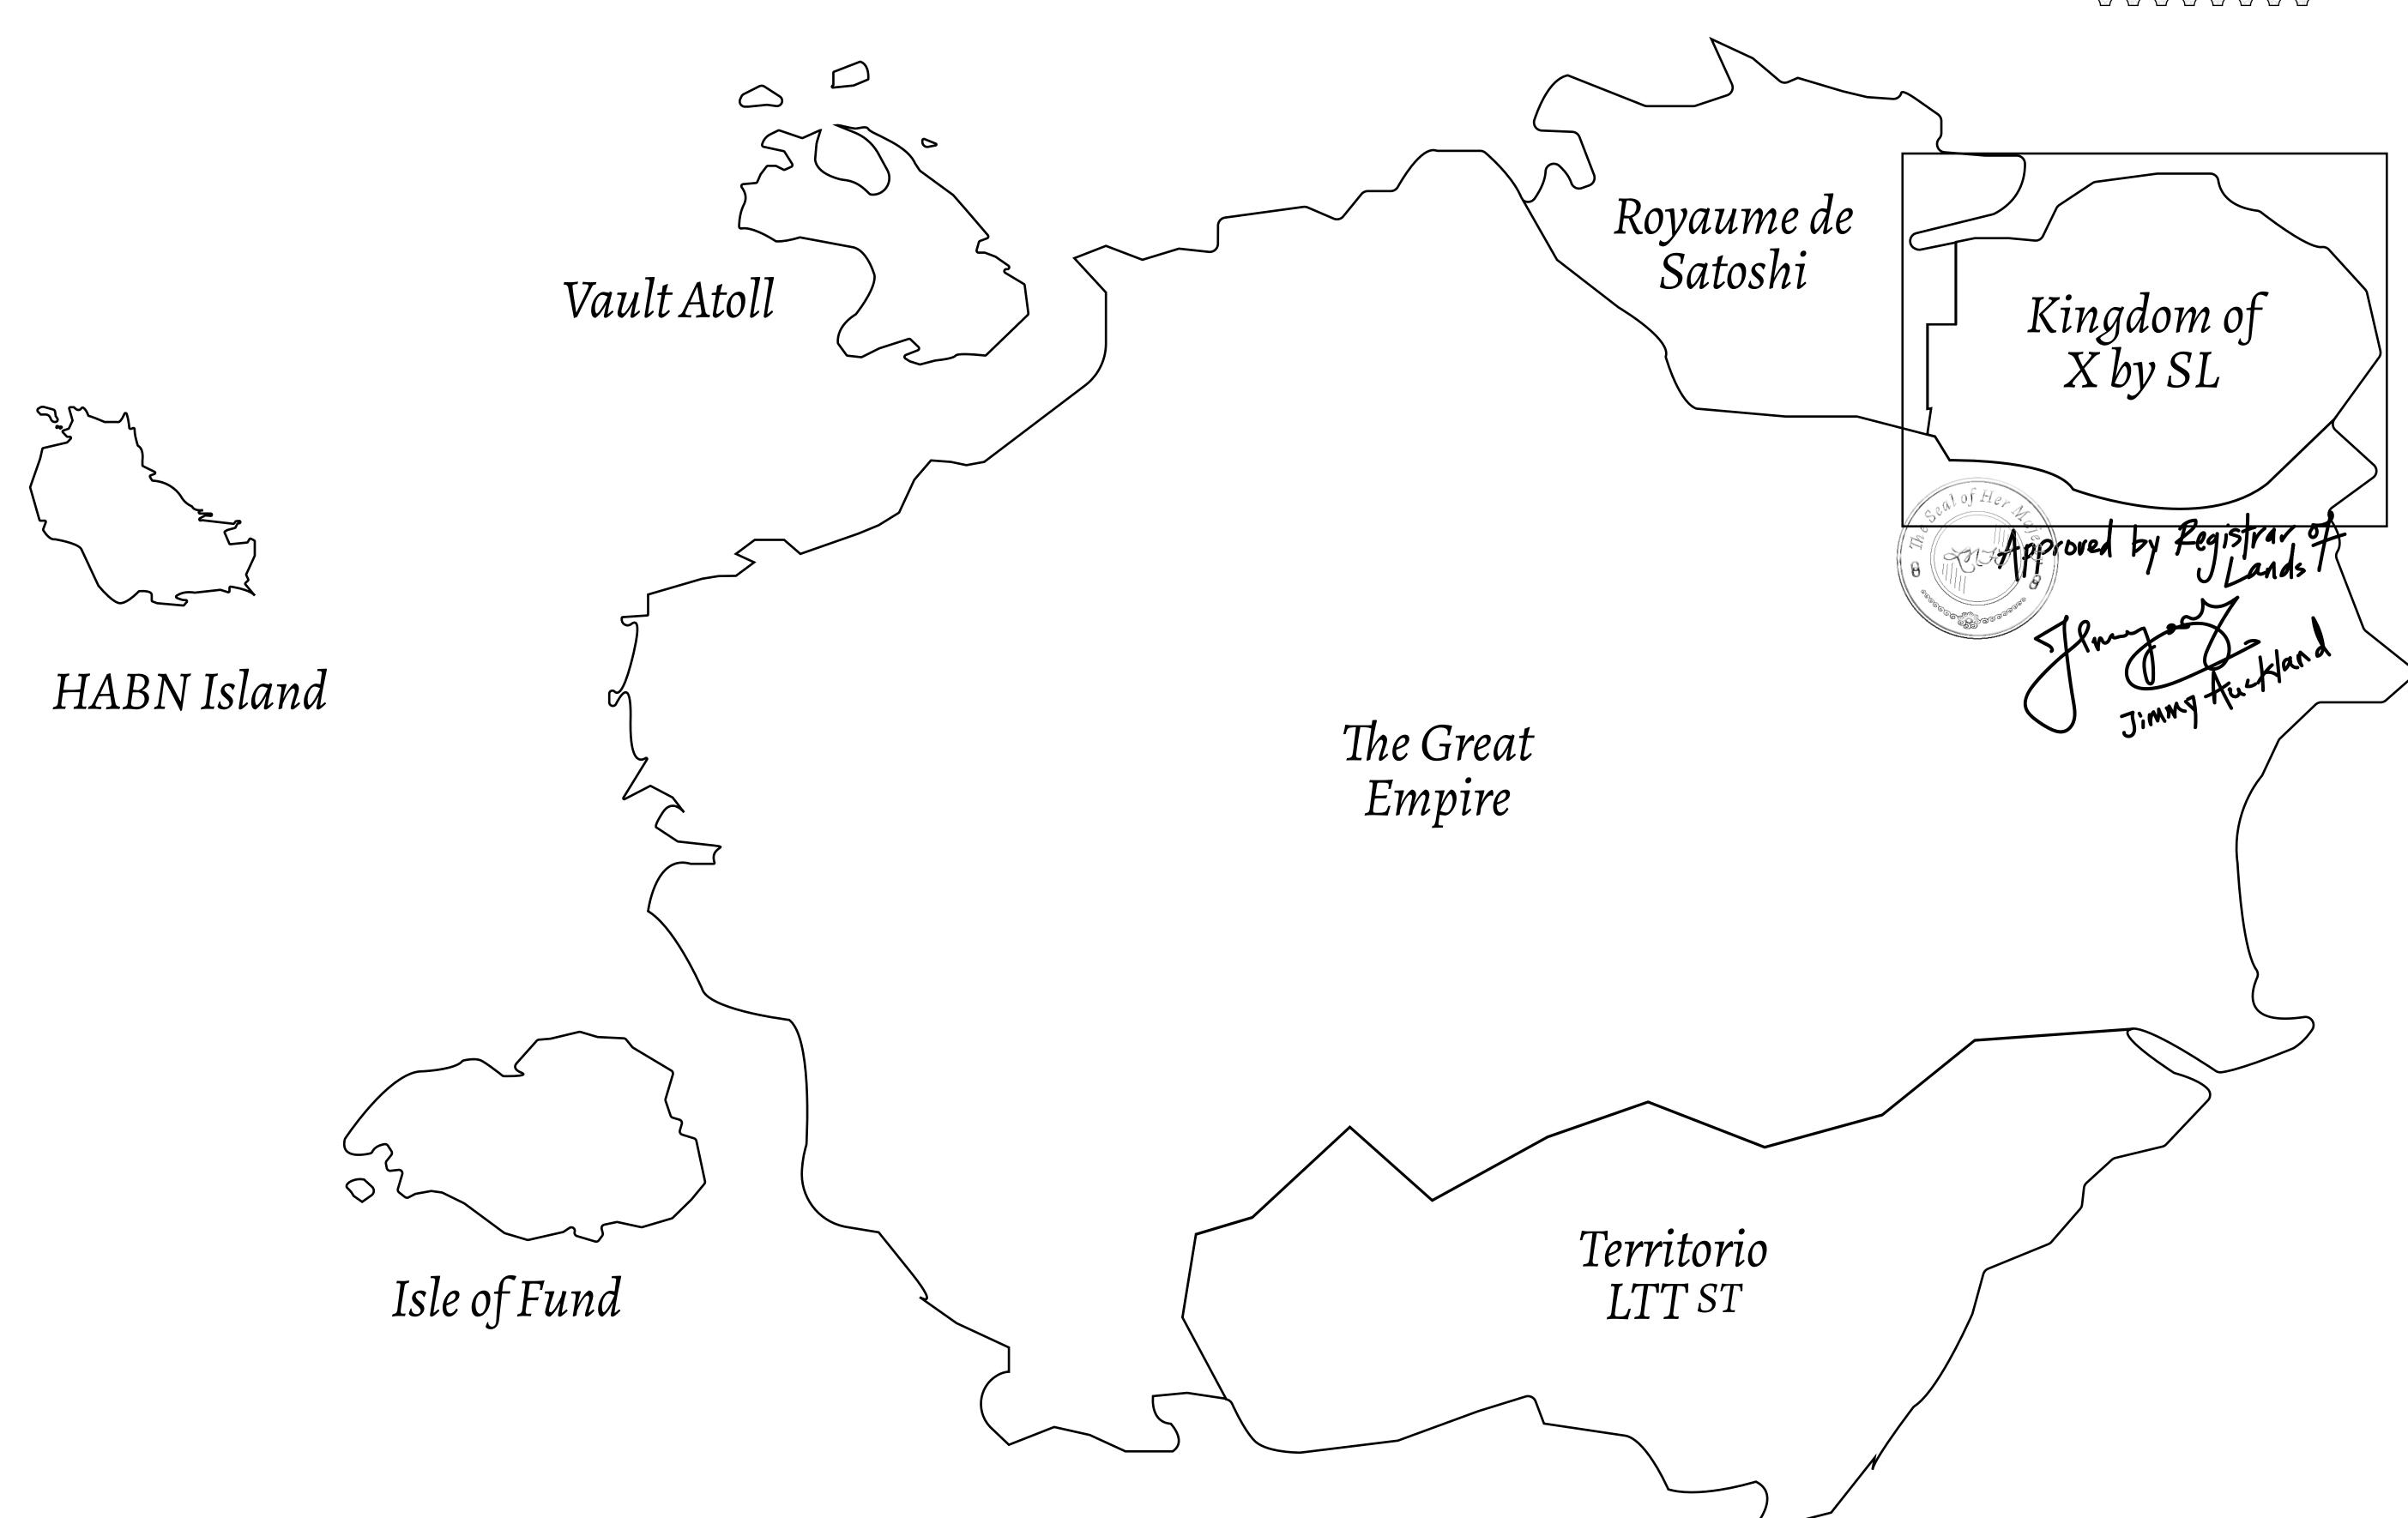

## THE ARISTOCRATS

The richest state in Loot NFT World. Special tablets are used to conduct high value auctions at galas and special events. The aristocrats donate 7% of their earnings to the Stakers, a special group of people, from the Great Empire. Ever since the marriage of the Sultan's daughter and the prince of X by SL, the Kingdom also donates 3% of its earnings to the Royaume De Satoshi.

## GEOGRAPHY

COASTLINE
BORDERS
HIGHEST POINT
LOWEST POINT
PLOTS
SCALE

93.89 KM (58.34 MILES)

OCEAN, THE GREAT EMPIRE, SL

PEAK HERMES +7899 M

PORT OF EXCLUSIVITY 0 M

549

1:50000

## H.M. LNFT Land Registry

TITLE NUMBER

X342-221121

KINGDOM OF X BY SL

**22 November 2021** ISSUED

SCALE **1/50000** 

Type W-XBYSL: Share of 0.5% of all X by SL sales and Satoshi's Lounge re-sales based on number of NFT Stories minted (rewarded in LTT); Automatic invite to X by SL; Mint 4 NFT Stories