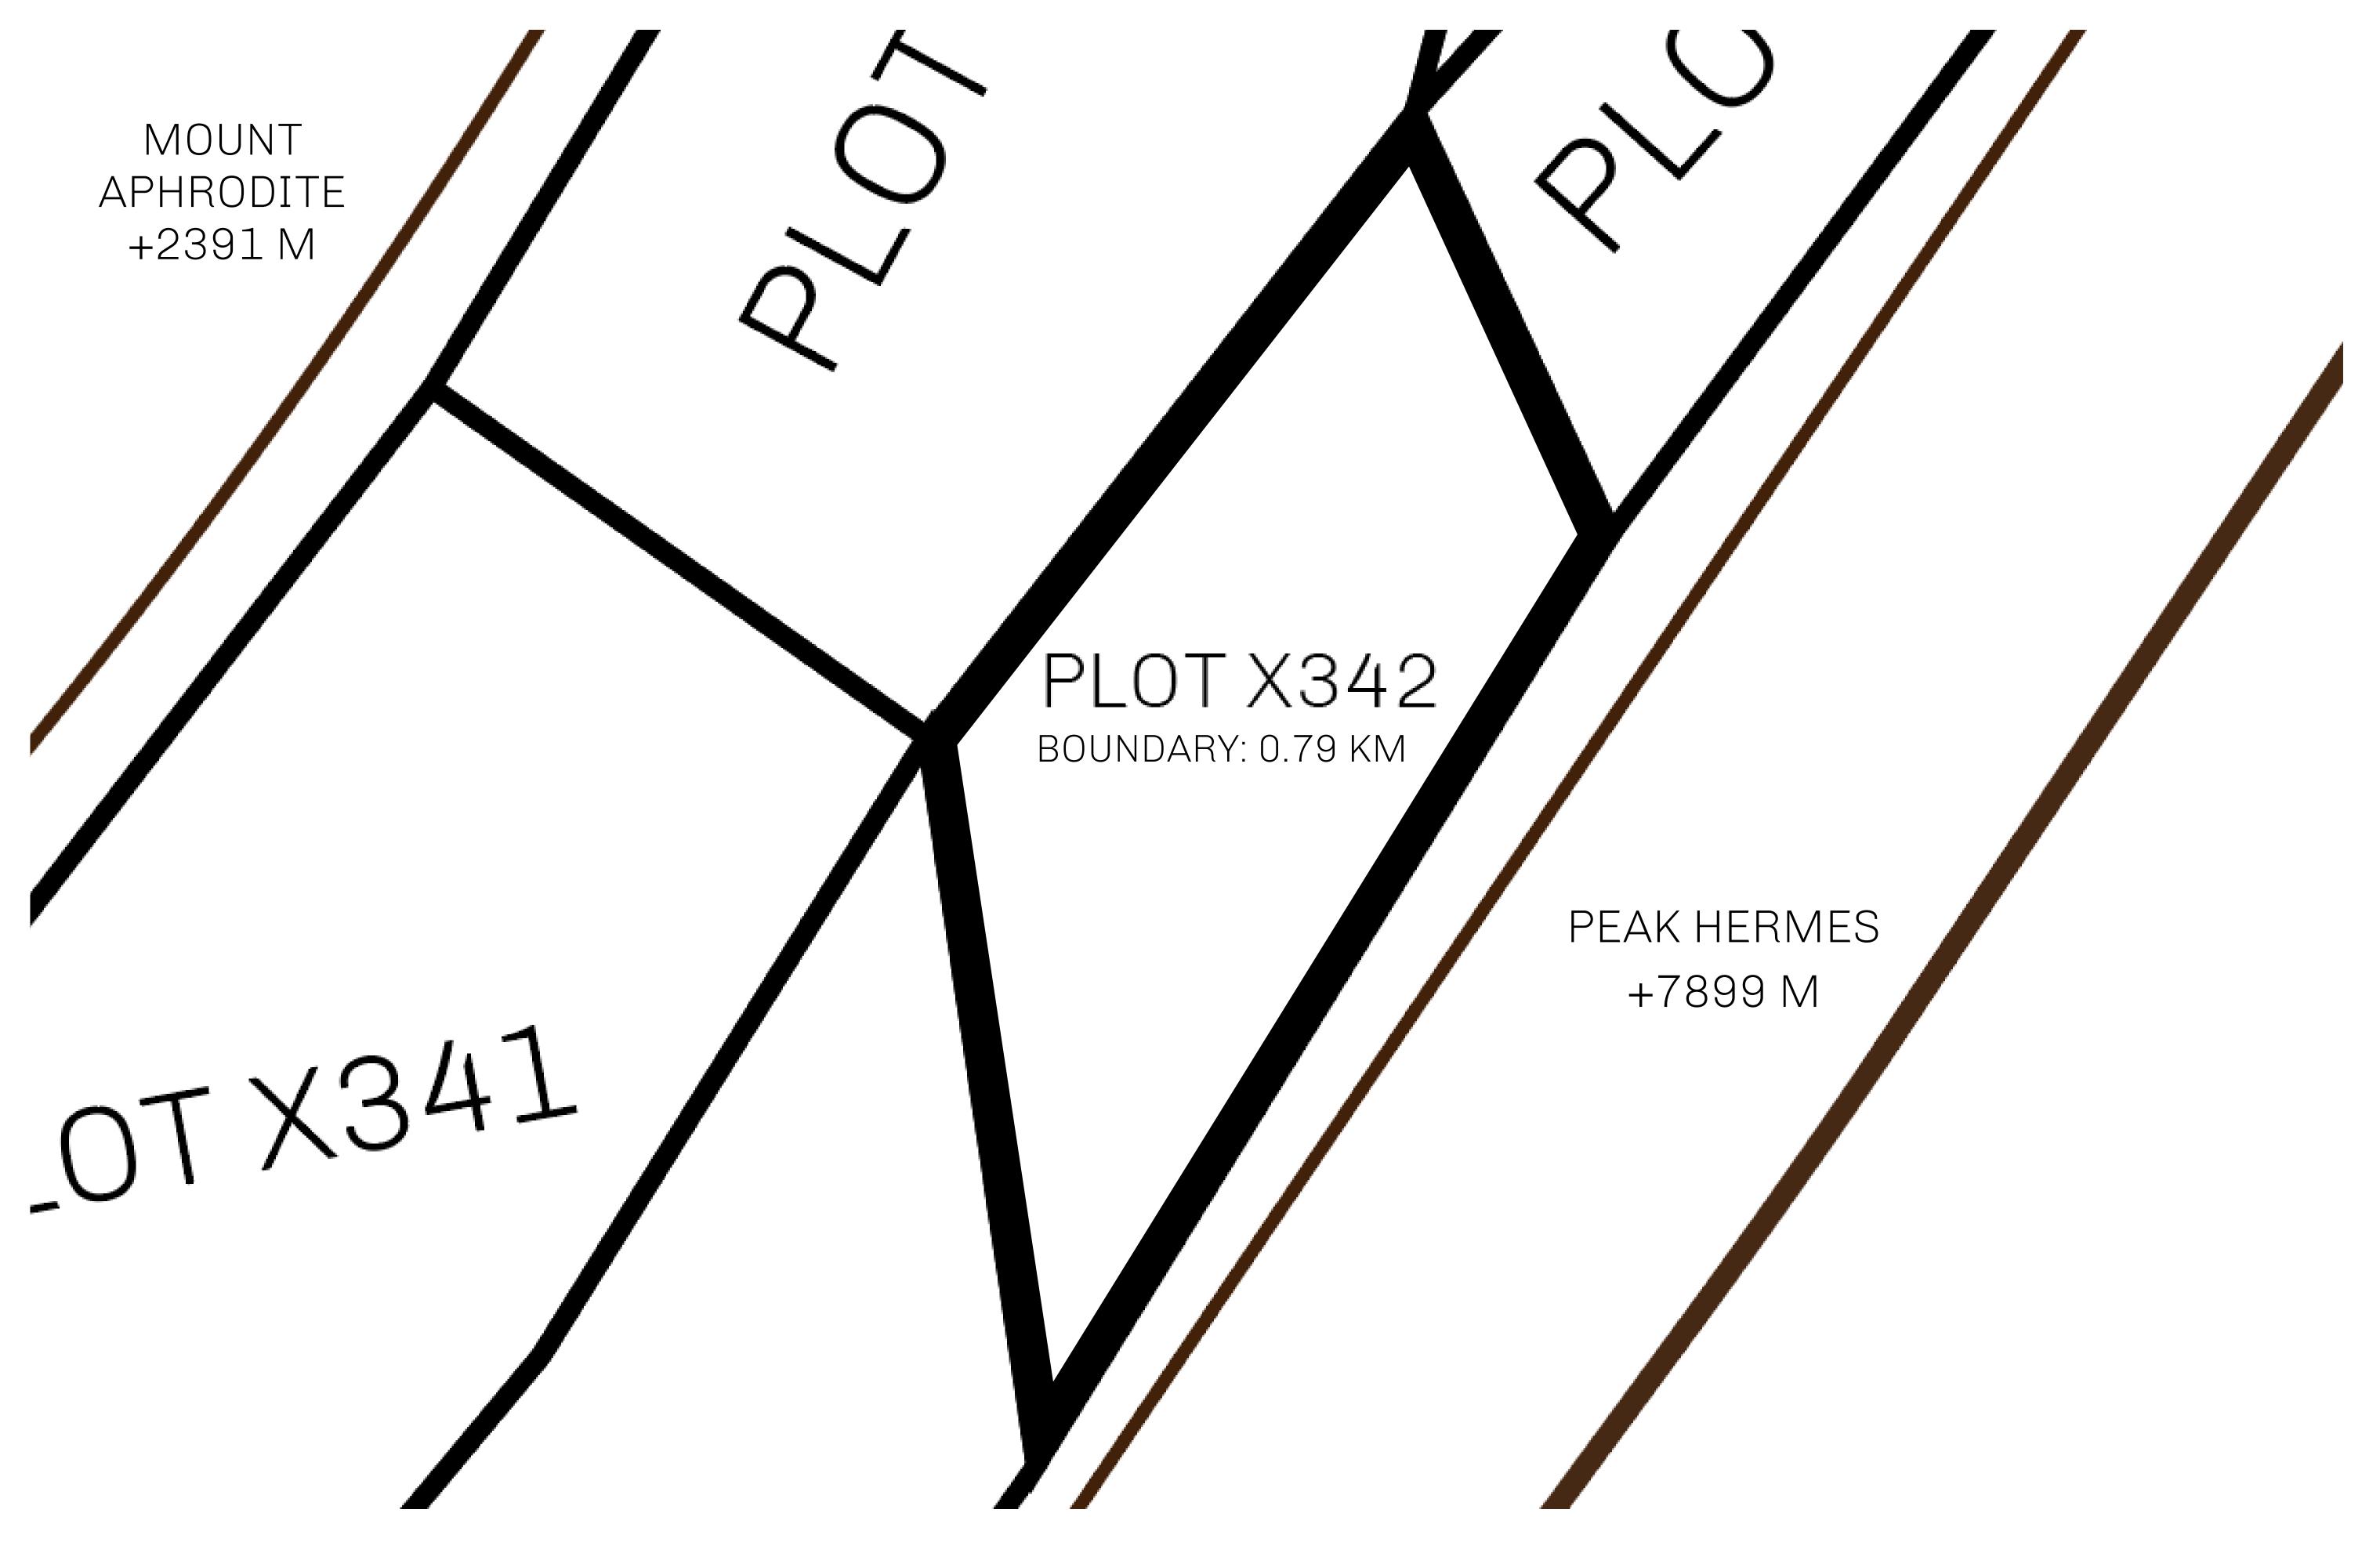

## GEOGRAPHY

COASTLINE
BORDERS
HIGHEST POINT
LOWEST POINT
PLOTS
SCALE

93.89 KM (58.34 MILES)

OCEAN, THE GREAT EMPIRE, SL

PEAK HERMES +7899 M

PORT OF EXCLUSIVITY 0 M

549

1:50000

## H.M. LNFT Land Registry

TITLE NUMBER

X342-221121

KINGDOM OF X BY SL

**22 November 2021** ISSUED

SCALE **1/50000** 

Type W-XBYSL: Share of 0.5% of all X by SL sales and Satoshi's Lounge re-sales based on number of NFT Stories minted (rewarded in LTT); Automatic invite to X by SL; Mint 4 NFT Stories