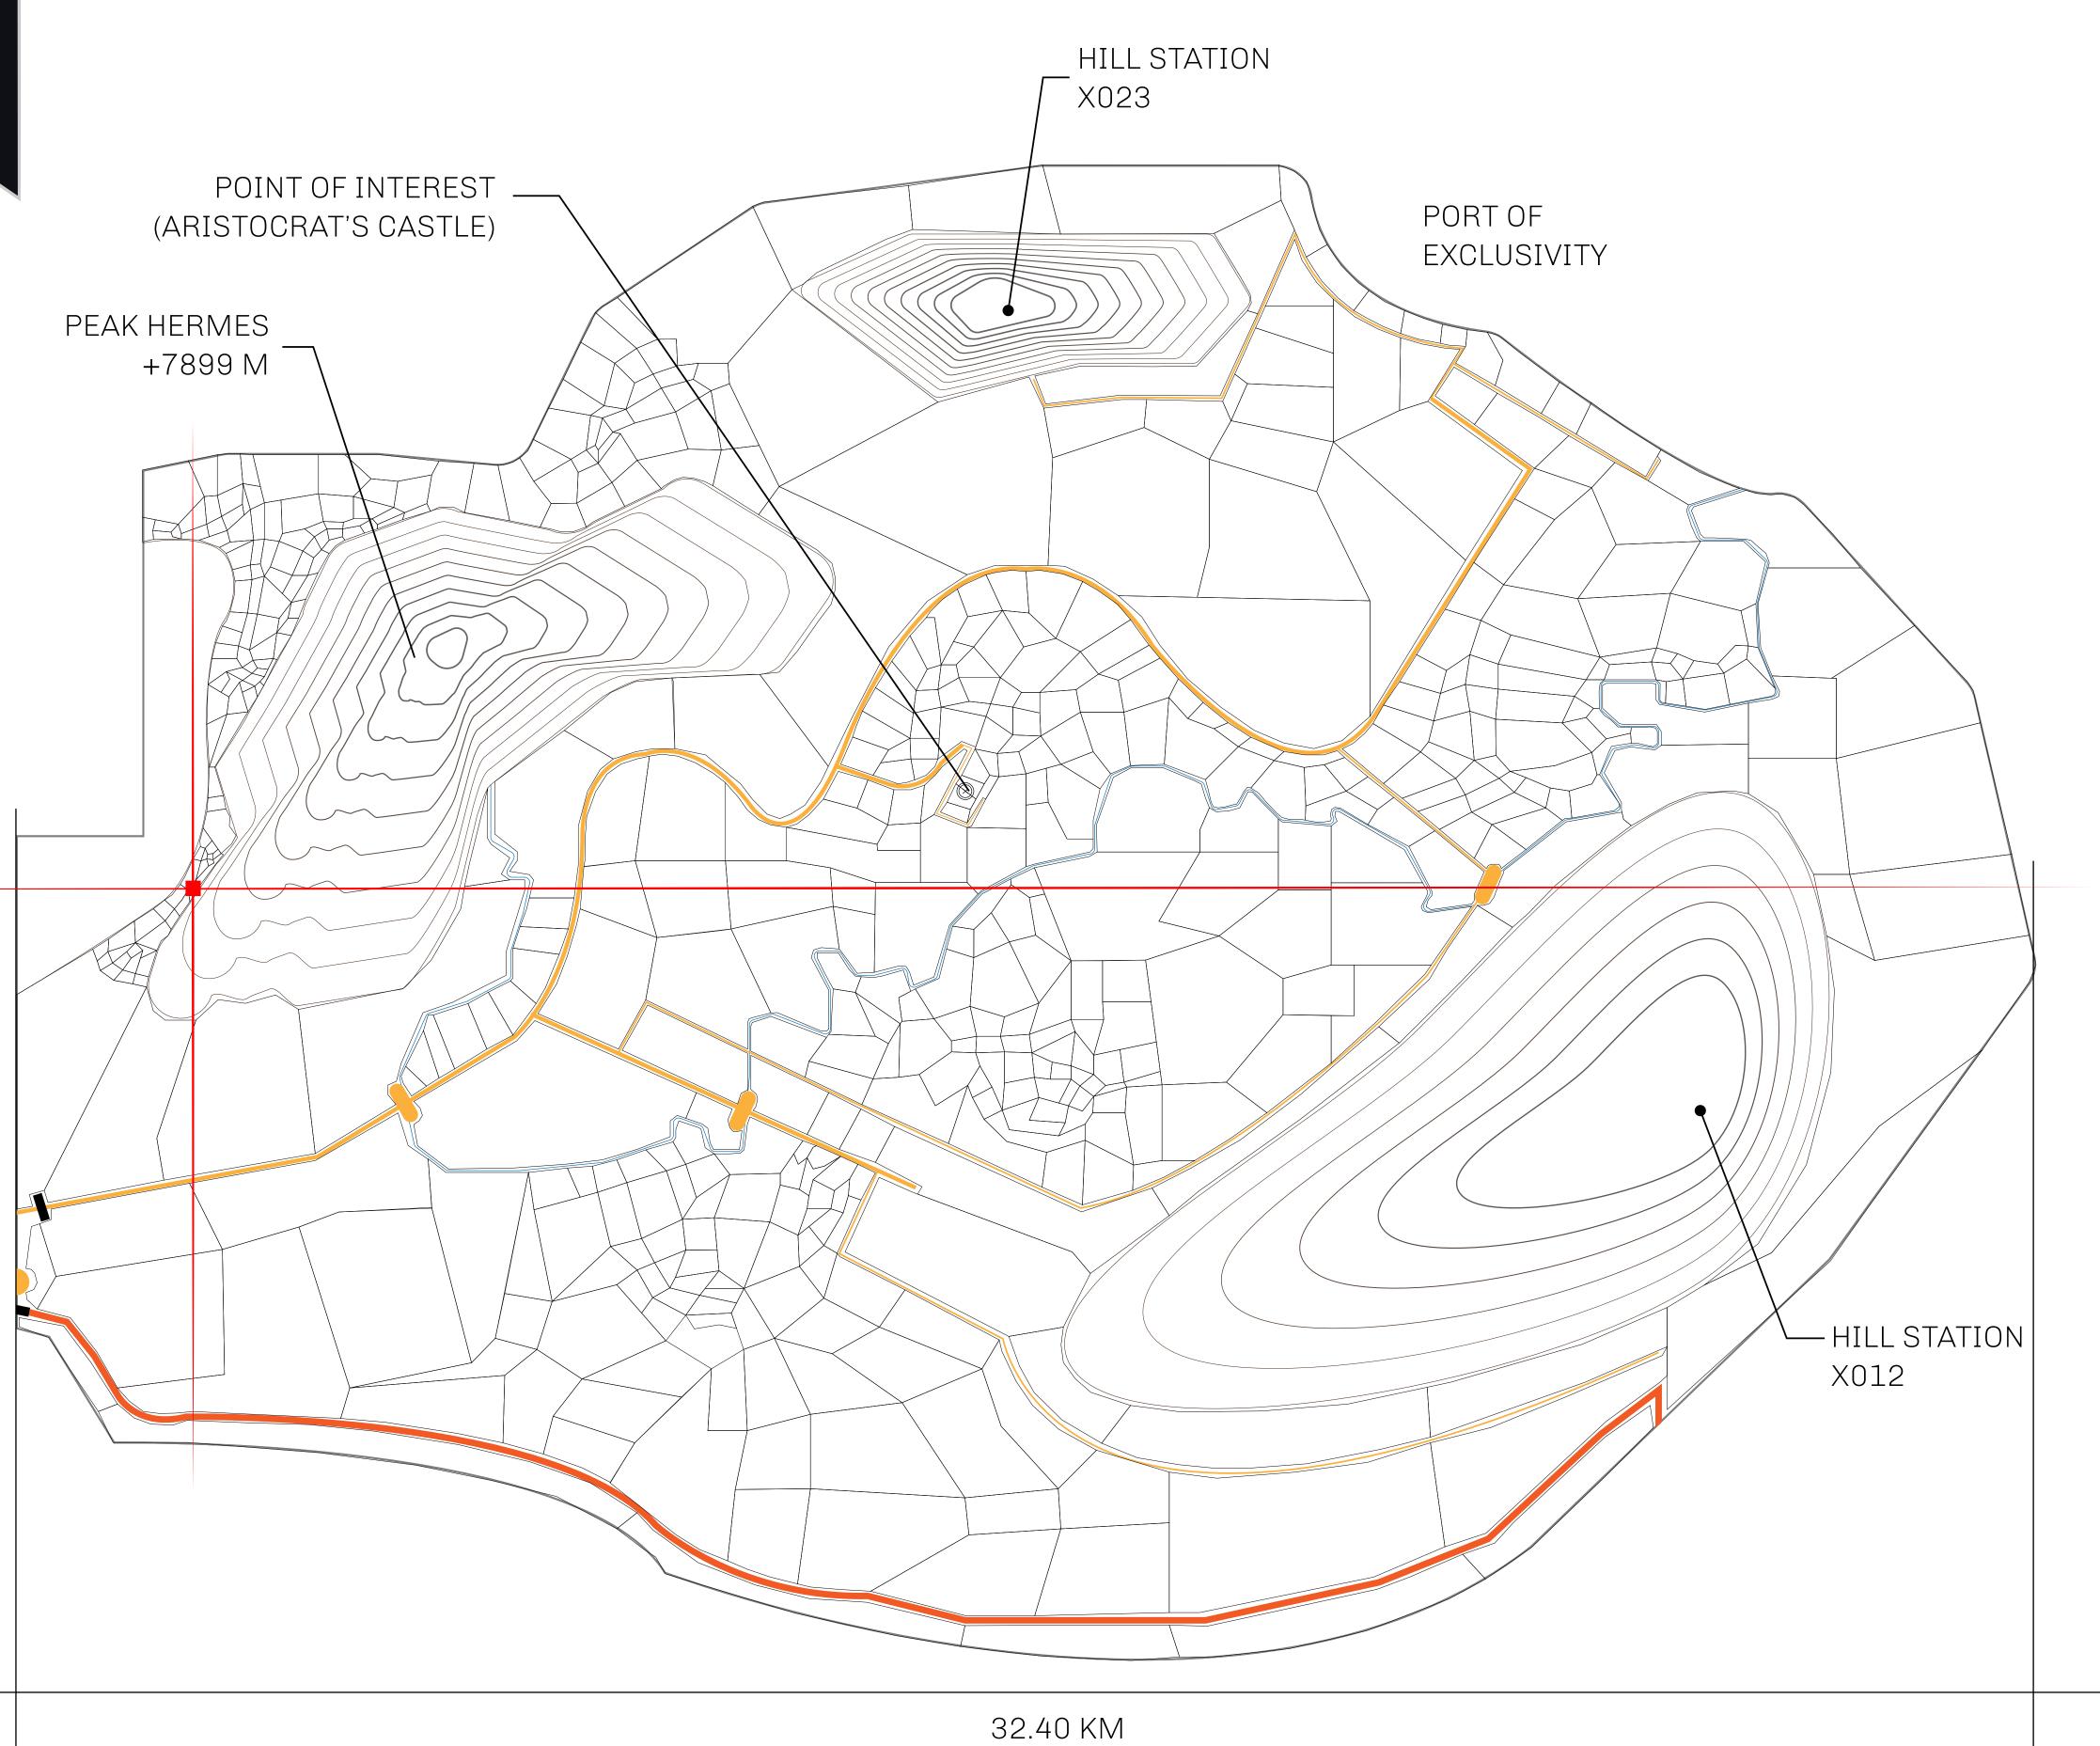

## GEOGRAPHY

COASTLINE
BORDERS
HIGHEST POINT
LOWEST POINT
PLOTS
SCALE

93.89 KM (58.34 MILES)

OCEAN, THE GREAT EMPIRE, SL

PEAK HERMES +7899 M

PORT OF EXCLUSIVITY 0 M

549

1:50000