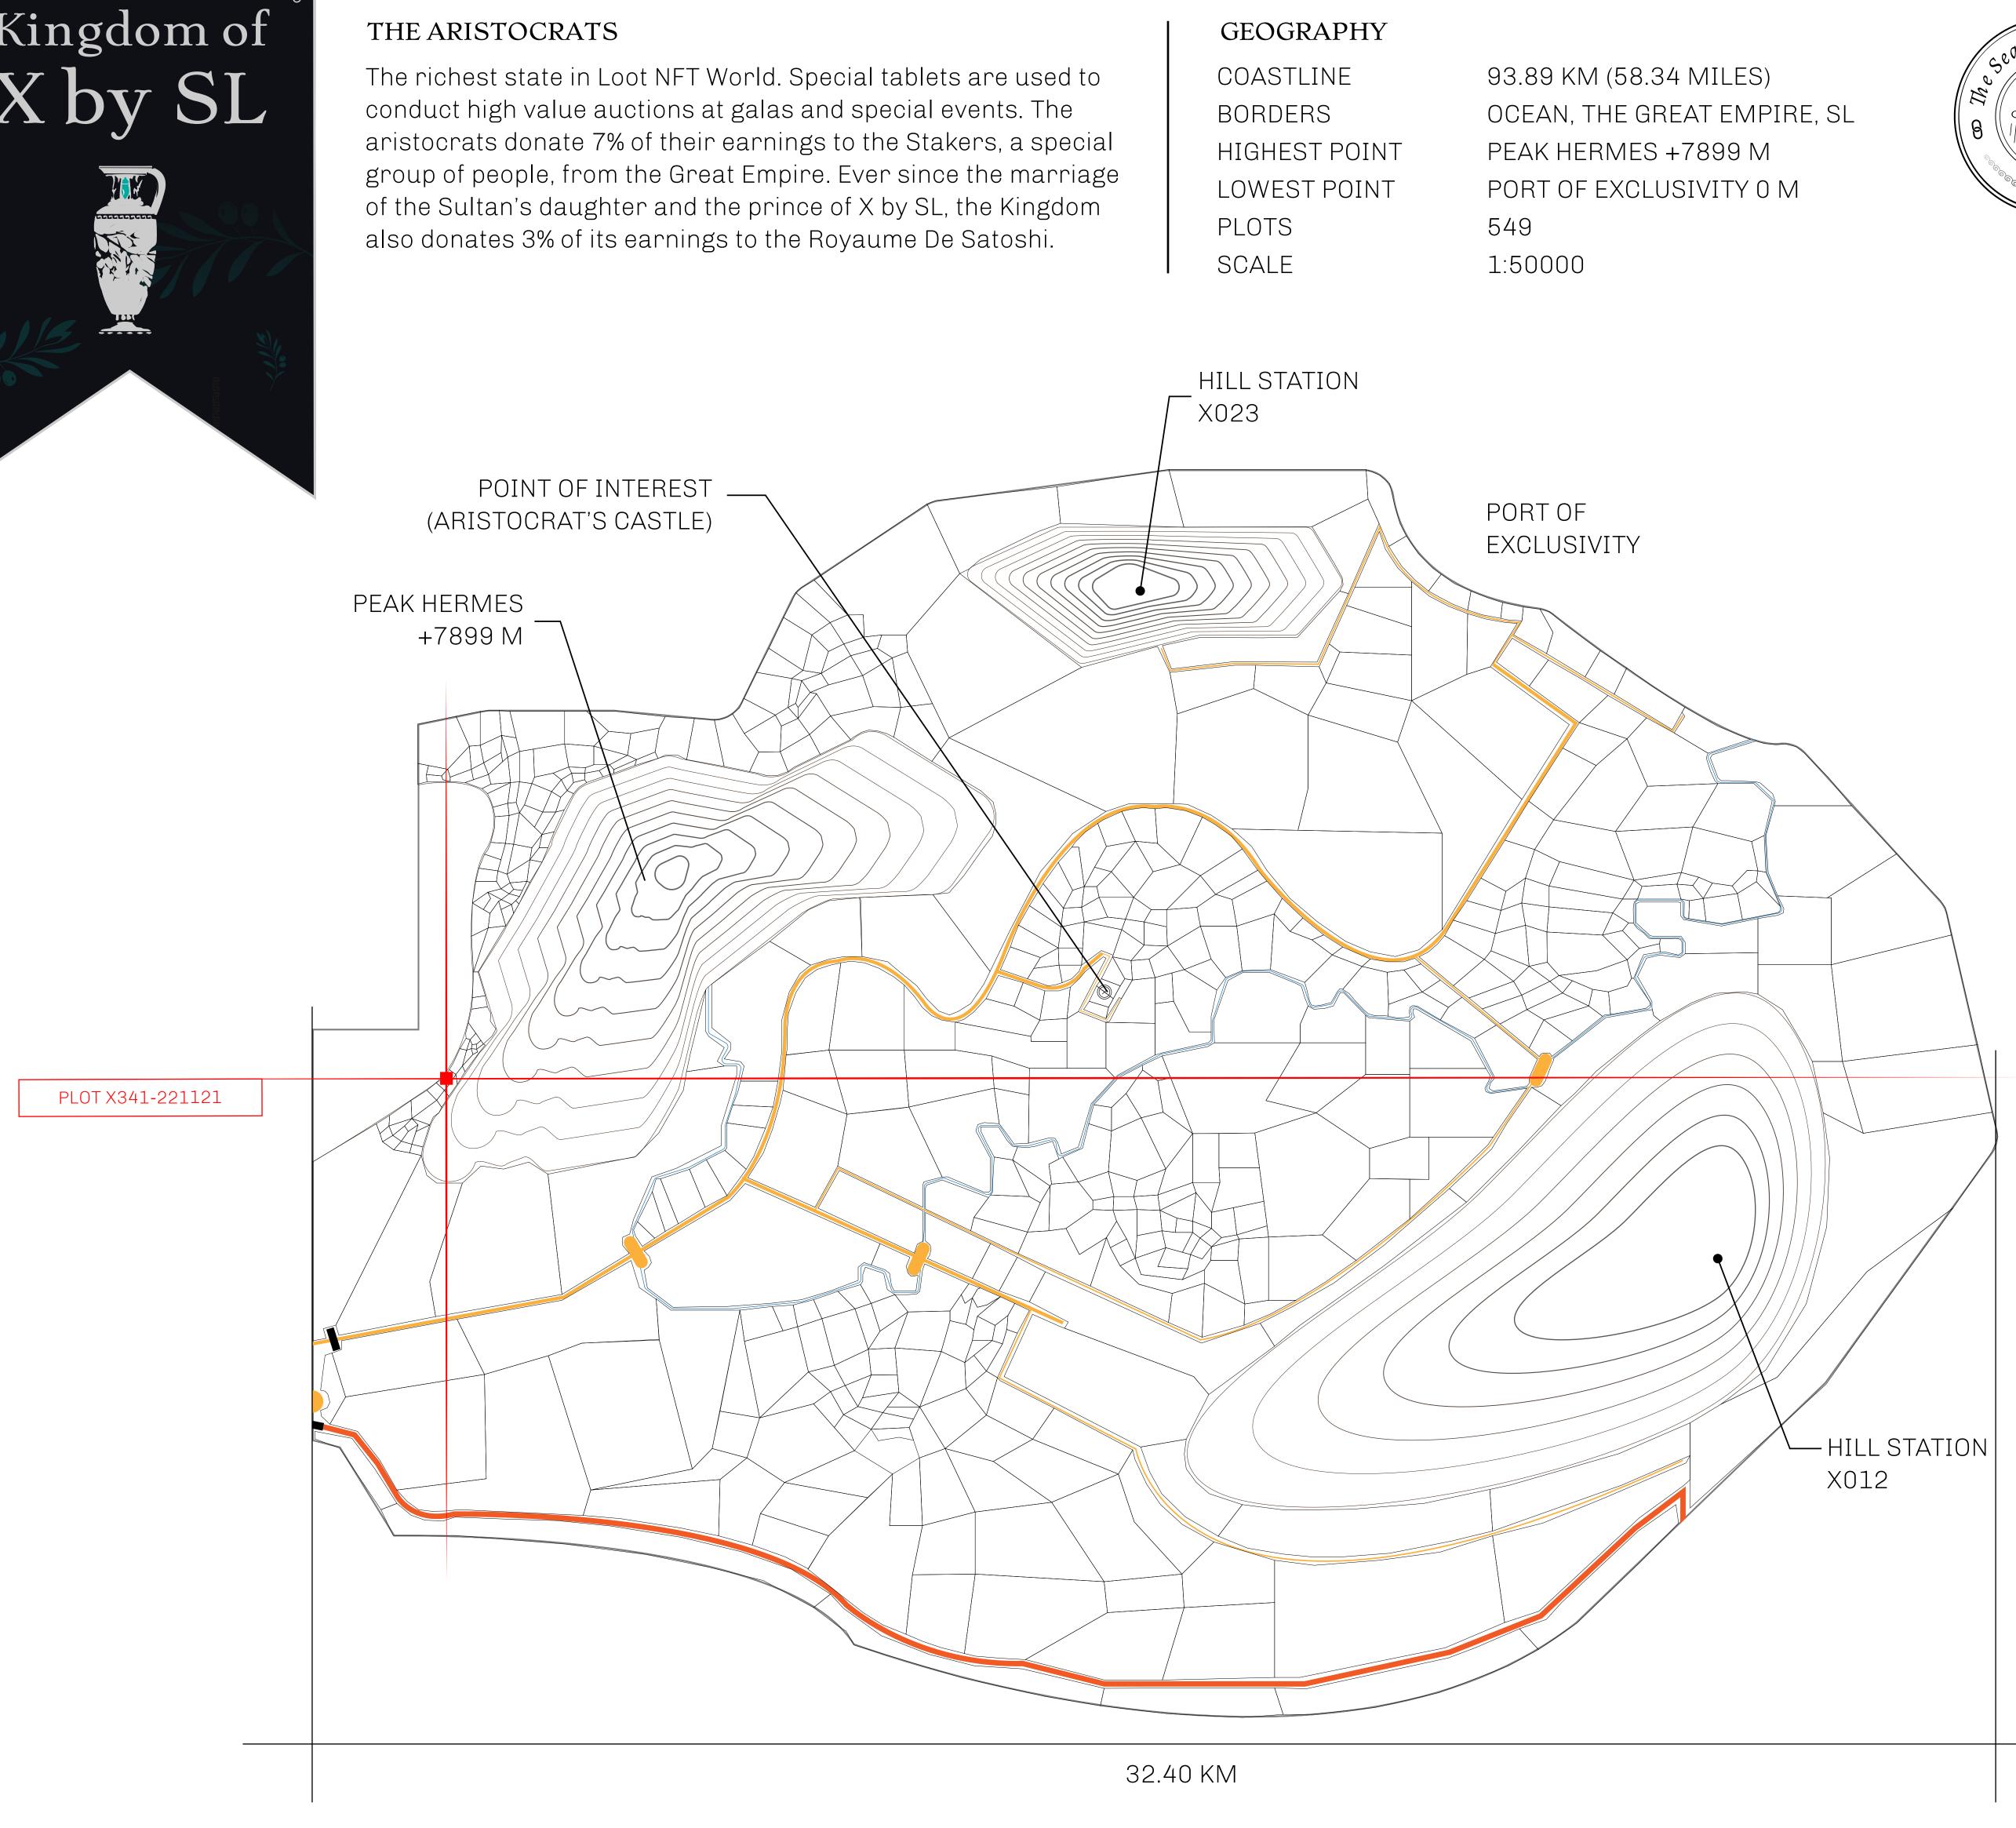

MOUNT APHRODITE +2391 M

## $\sum OT \nabla Q = \mathbf{X}$

|           | TITLE NUMBER<br>X341-221121 |                         |    |               |
|-----------|-----------------------------|-------------------------|----|---------------|
| Y         |                             |                         |    |               |
| F X BY SL | ISSUED                      | <b>22 November 2021</b> | b. | SCALE 1/50000 |