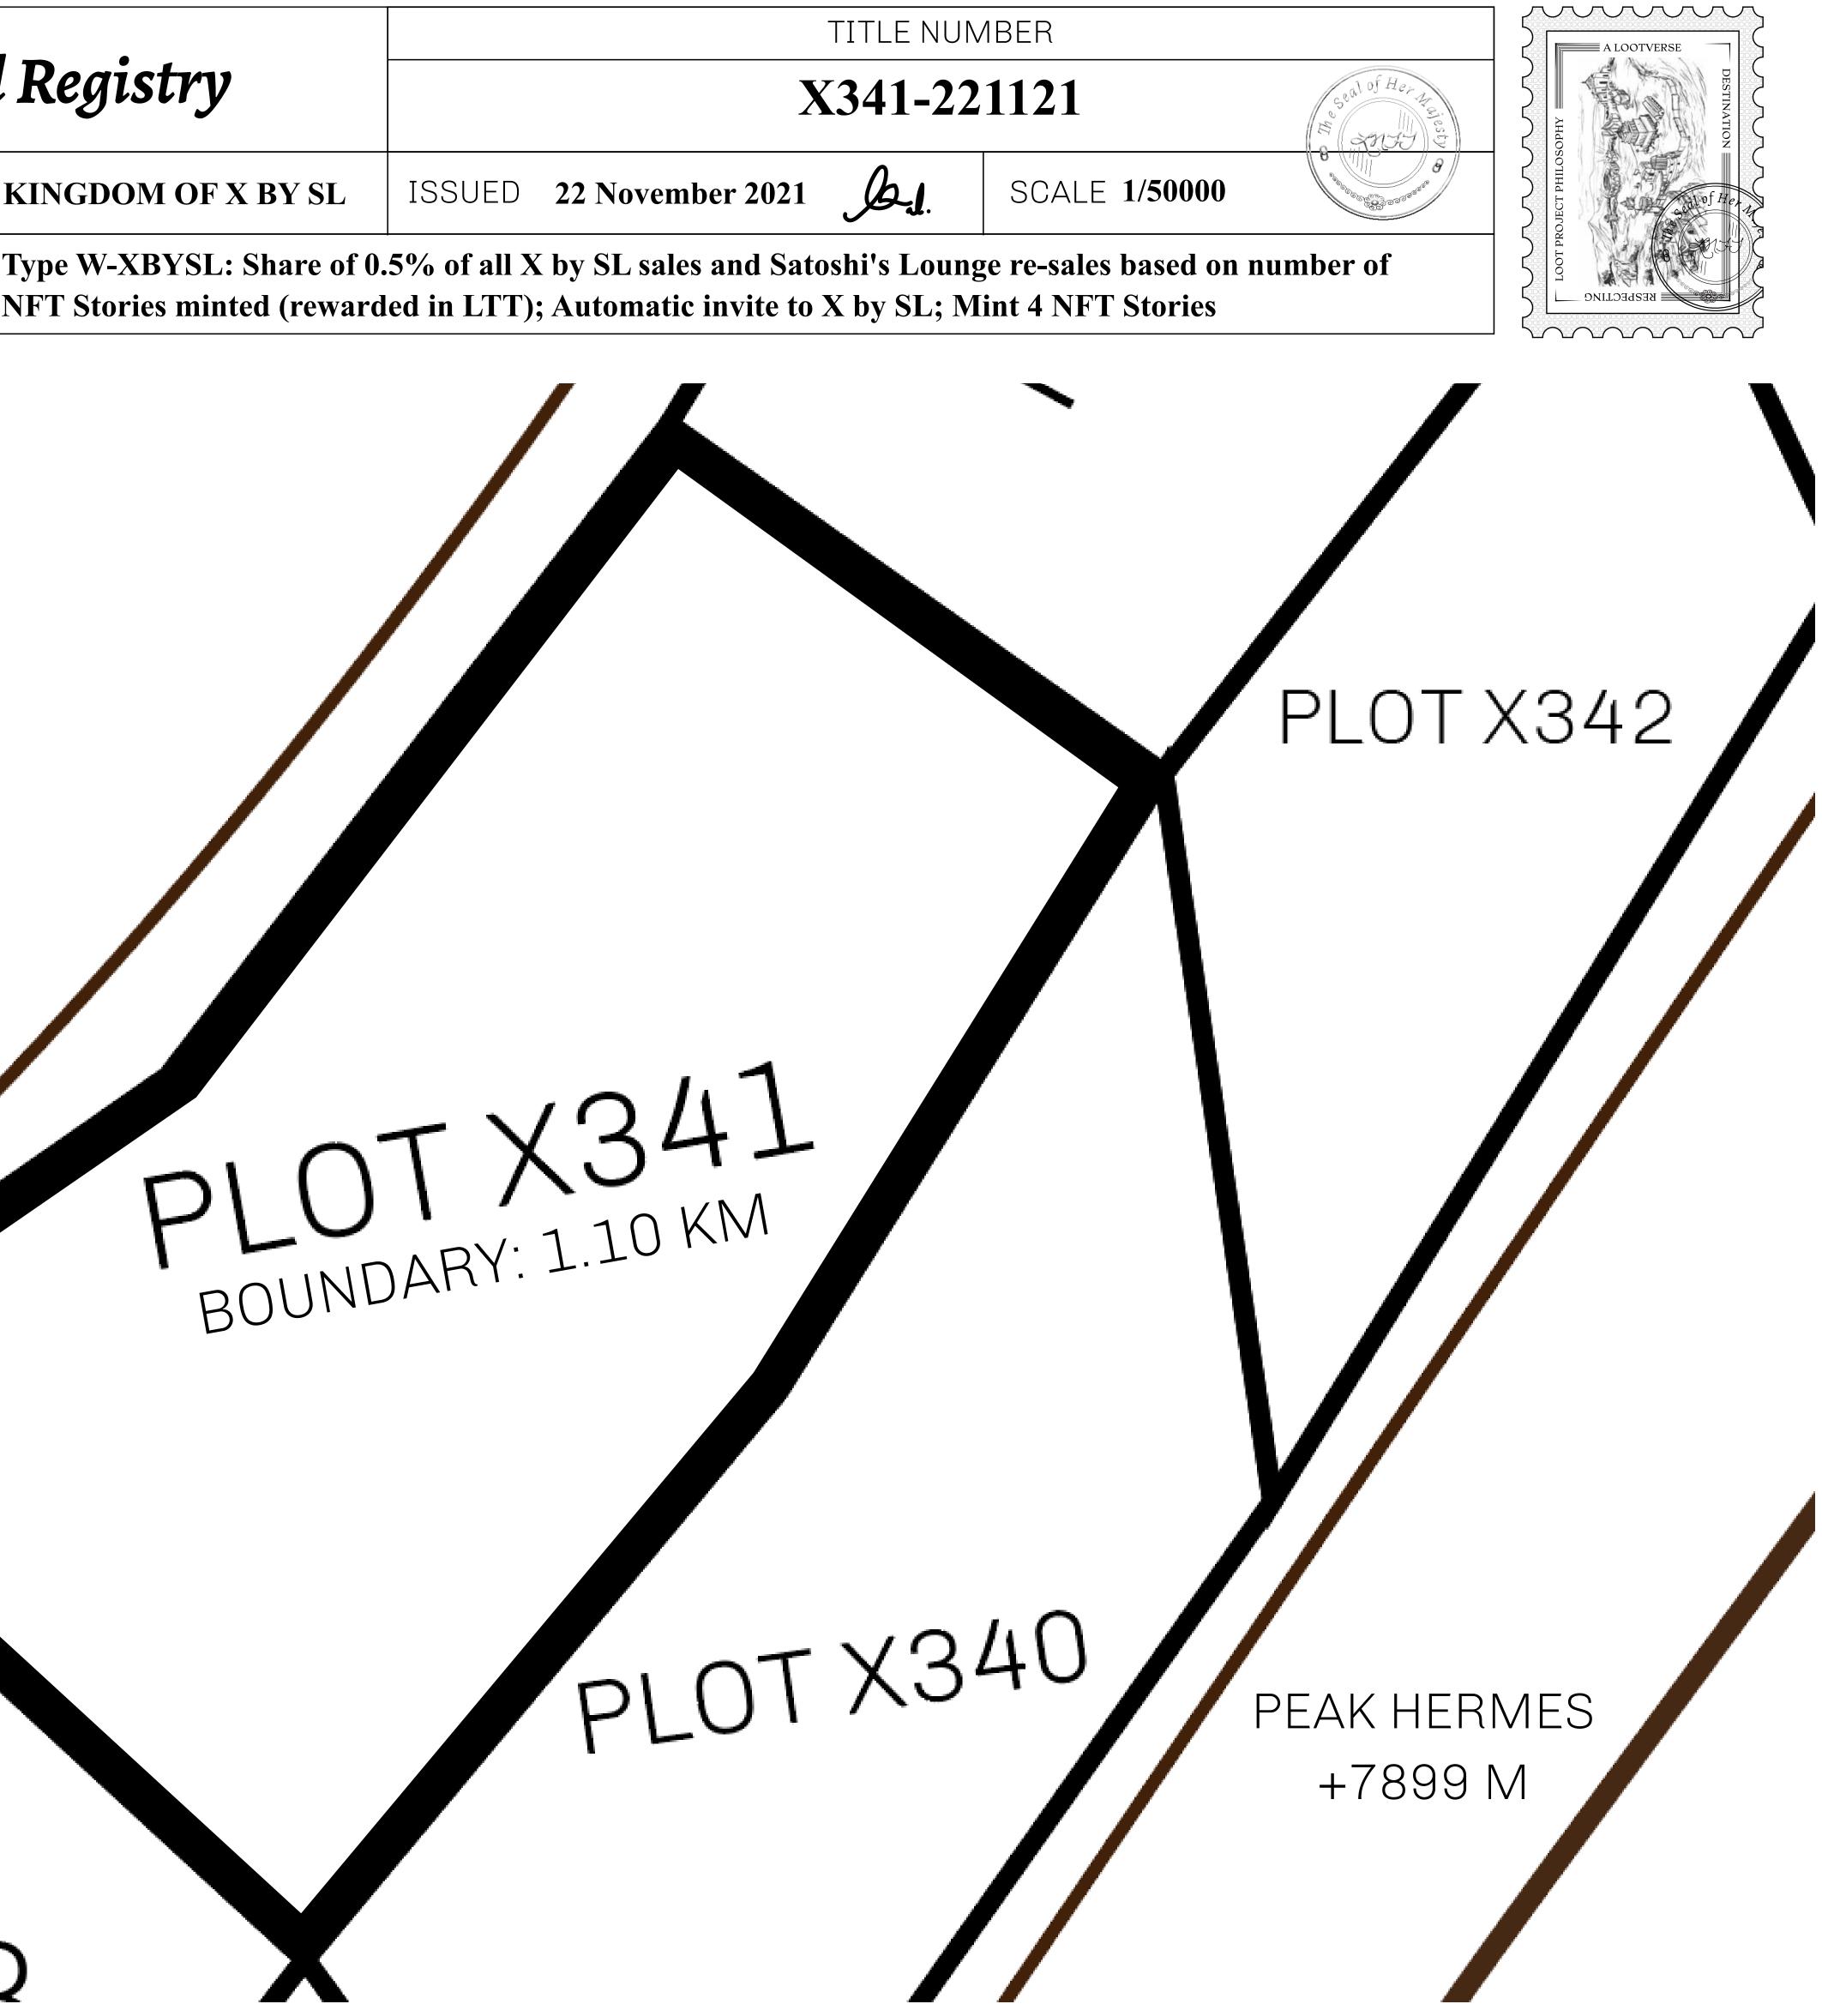

## H.M. LNFT Land Registr

ADMINISTRATIVE AREA

OWNER ENTITLEMENT

**KINGDOM O** 

Type W-XBYSL: Share of 0.5% of all X by SL sales and Satoshi's Lounge re-sales based on number of NFT Stories minted (rewarded in LTT); Automatic invite to X by SL; Mint 4 NFT Stories

MOUNT APHRODITE +2391 M

## $\sum OT \nabla Q = \mathbf{X}$

|           | TITLE NUMBER<br>X341-221121 |                         |    |               |
|-----------|-----------------------------|-------------------------|----|---------------|
| Y         |                             |                         |    |               |
| F X BY SL | ISSUED                      | <b>22 November 2021</b> | b. | SCALE 1/50000 |