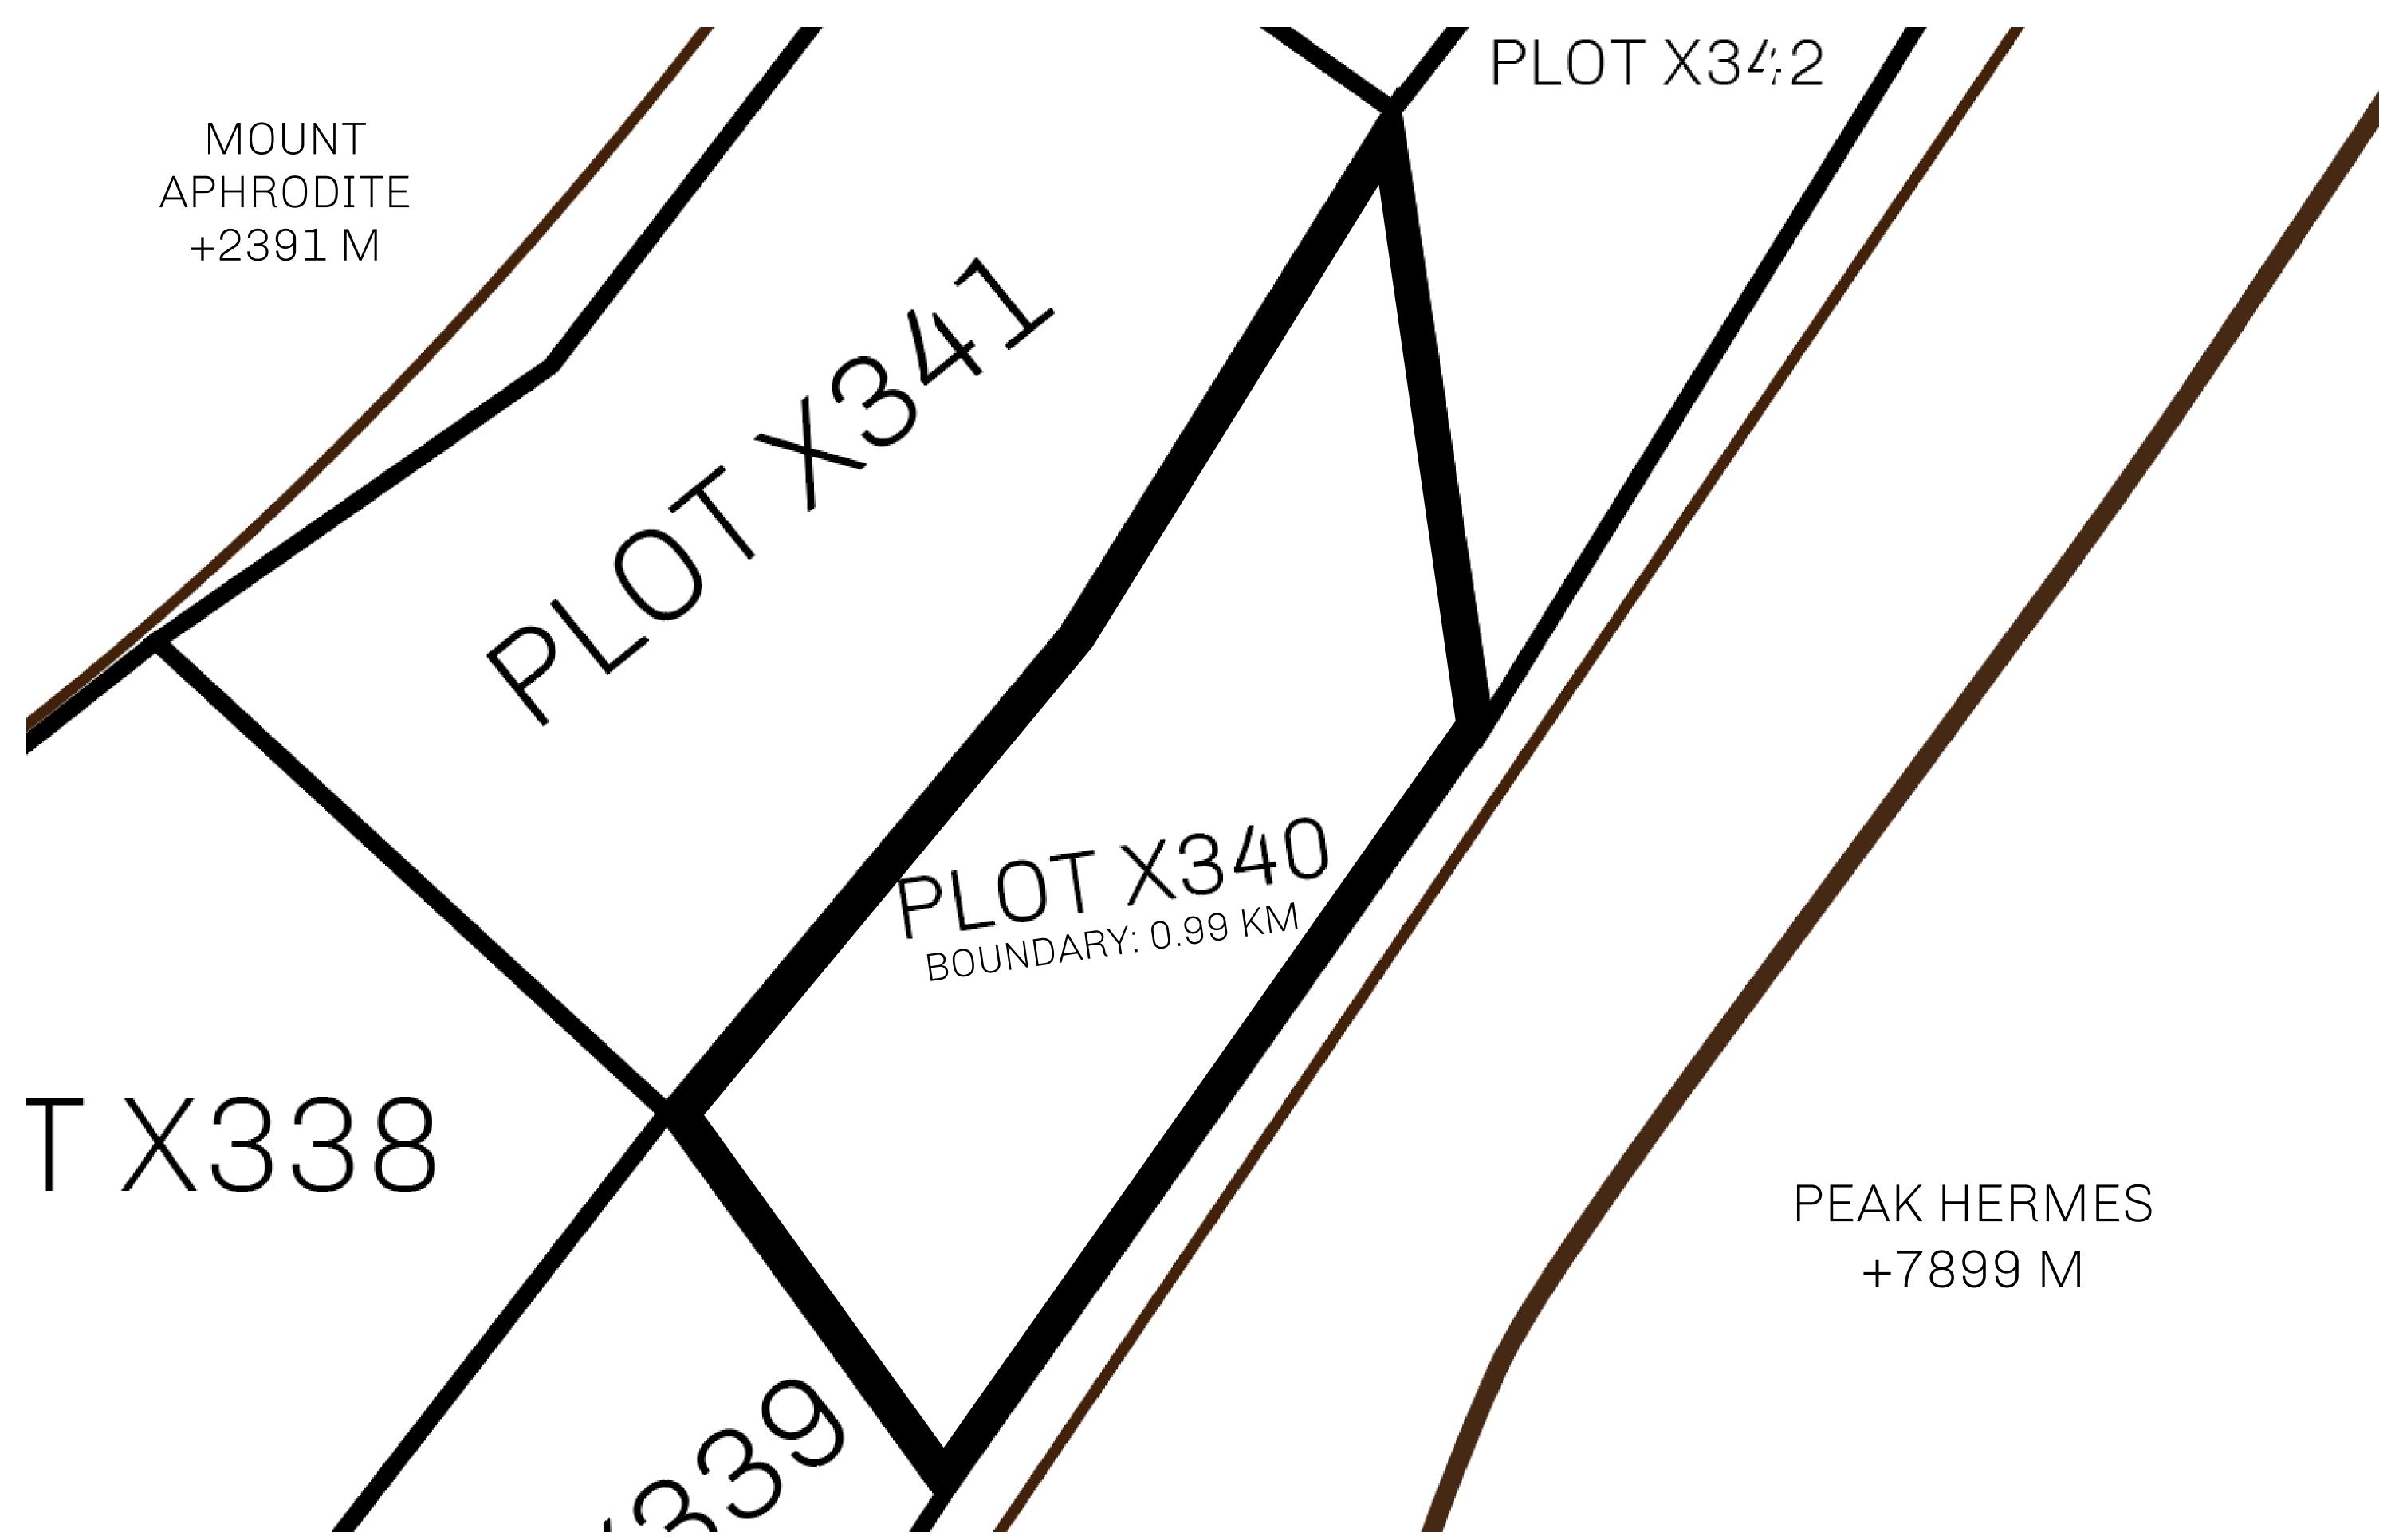

## LOOTNFT WORLD

PLOT X340-221121

## GEOGRAPHY

COASTLINE
BORDERS
HIGHEST POINT
LOWEST POINT
PLOTS
SCALE

93.89 KM (58.34 MILES)

OCEAN, THE GREAT EMPIRE, SL

PEAK HERMES +7899 M

PORT OF EXCLUSIVITY 0 M

549

1:50000

## H.M. LNFT Land Registry

X340-221121

TITLE NUMBER

KINGDOM OF X BY SL

ISSUED 22 November 2021

SCALE **1/50000** 

Type W-XBYSL: Share of 0.5% of all X by SL sales and Satoshi's Lounge re-sales based on number of NFT Stories minted (rewarded in LTT); Automatic invite to X by SL; Mint 4 NFT Stories