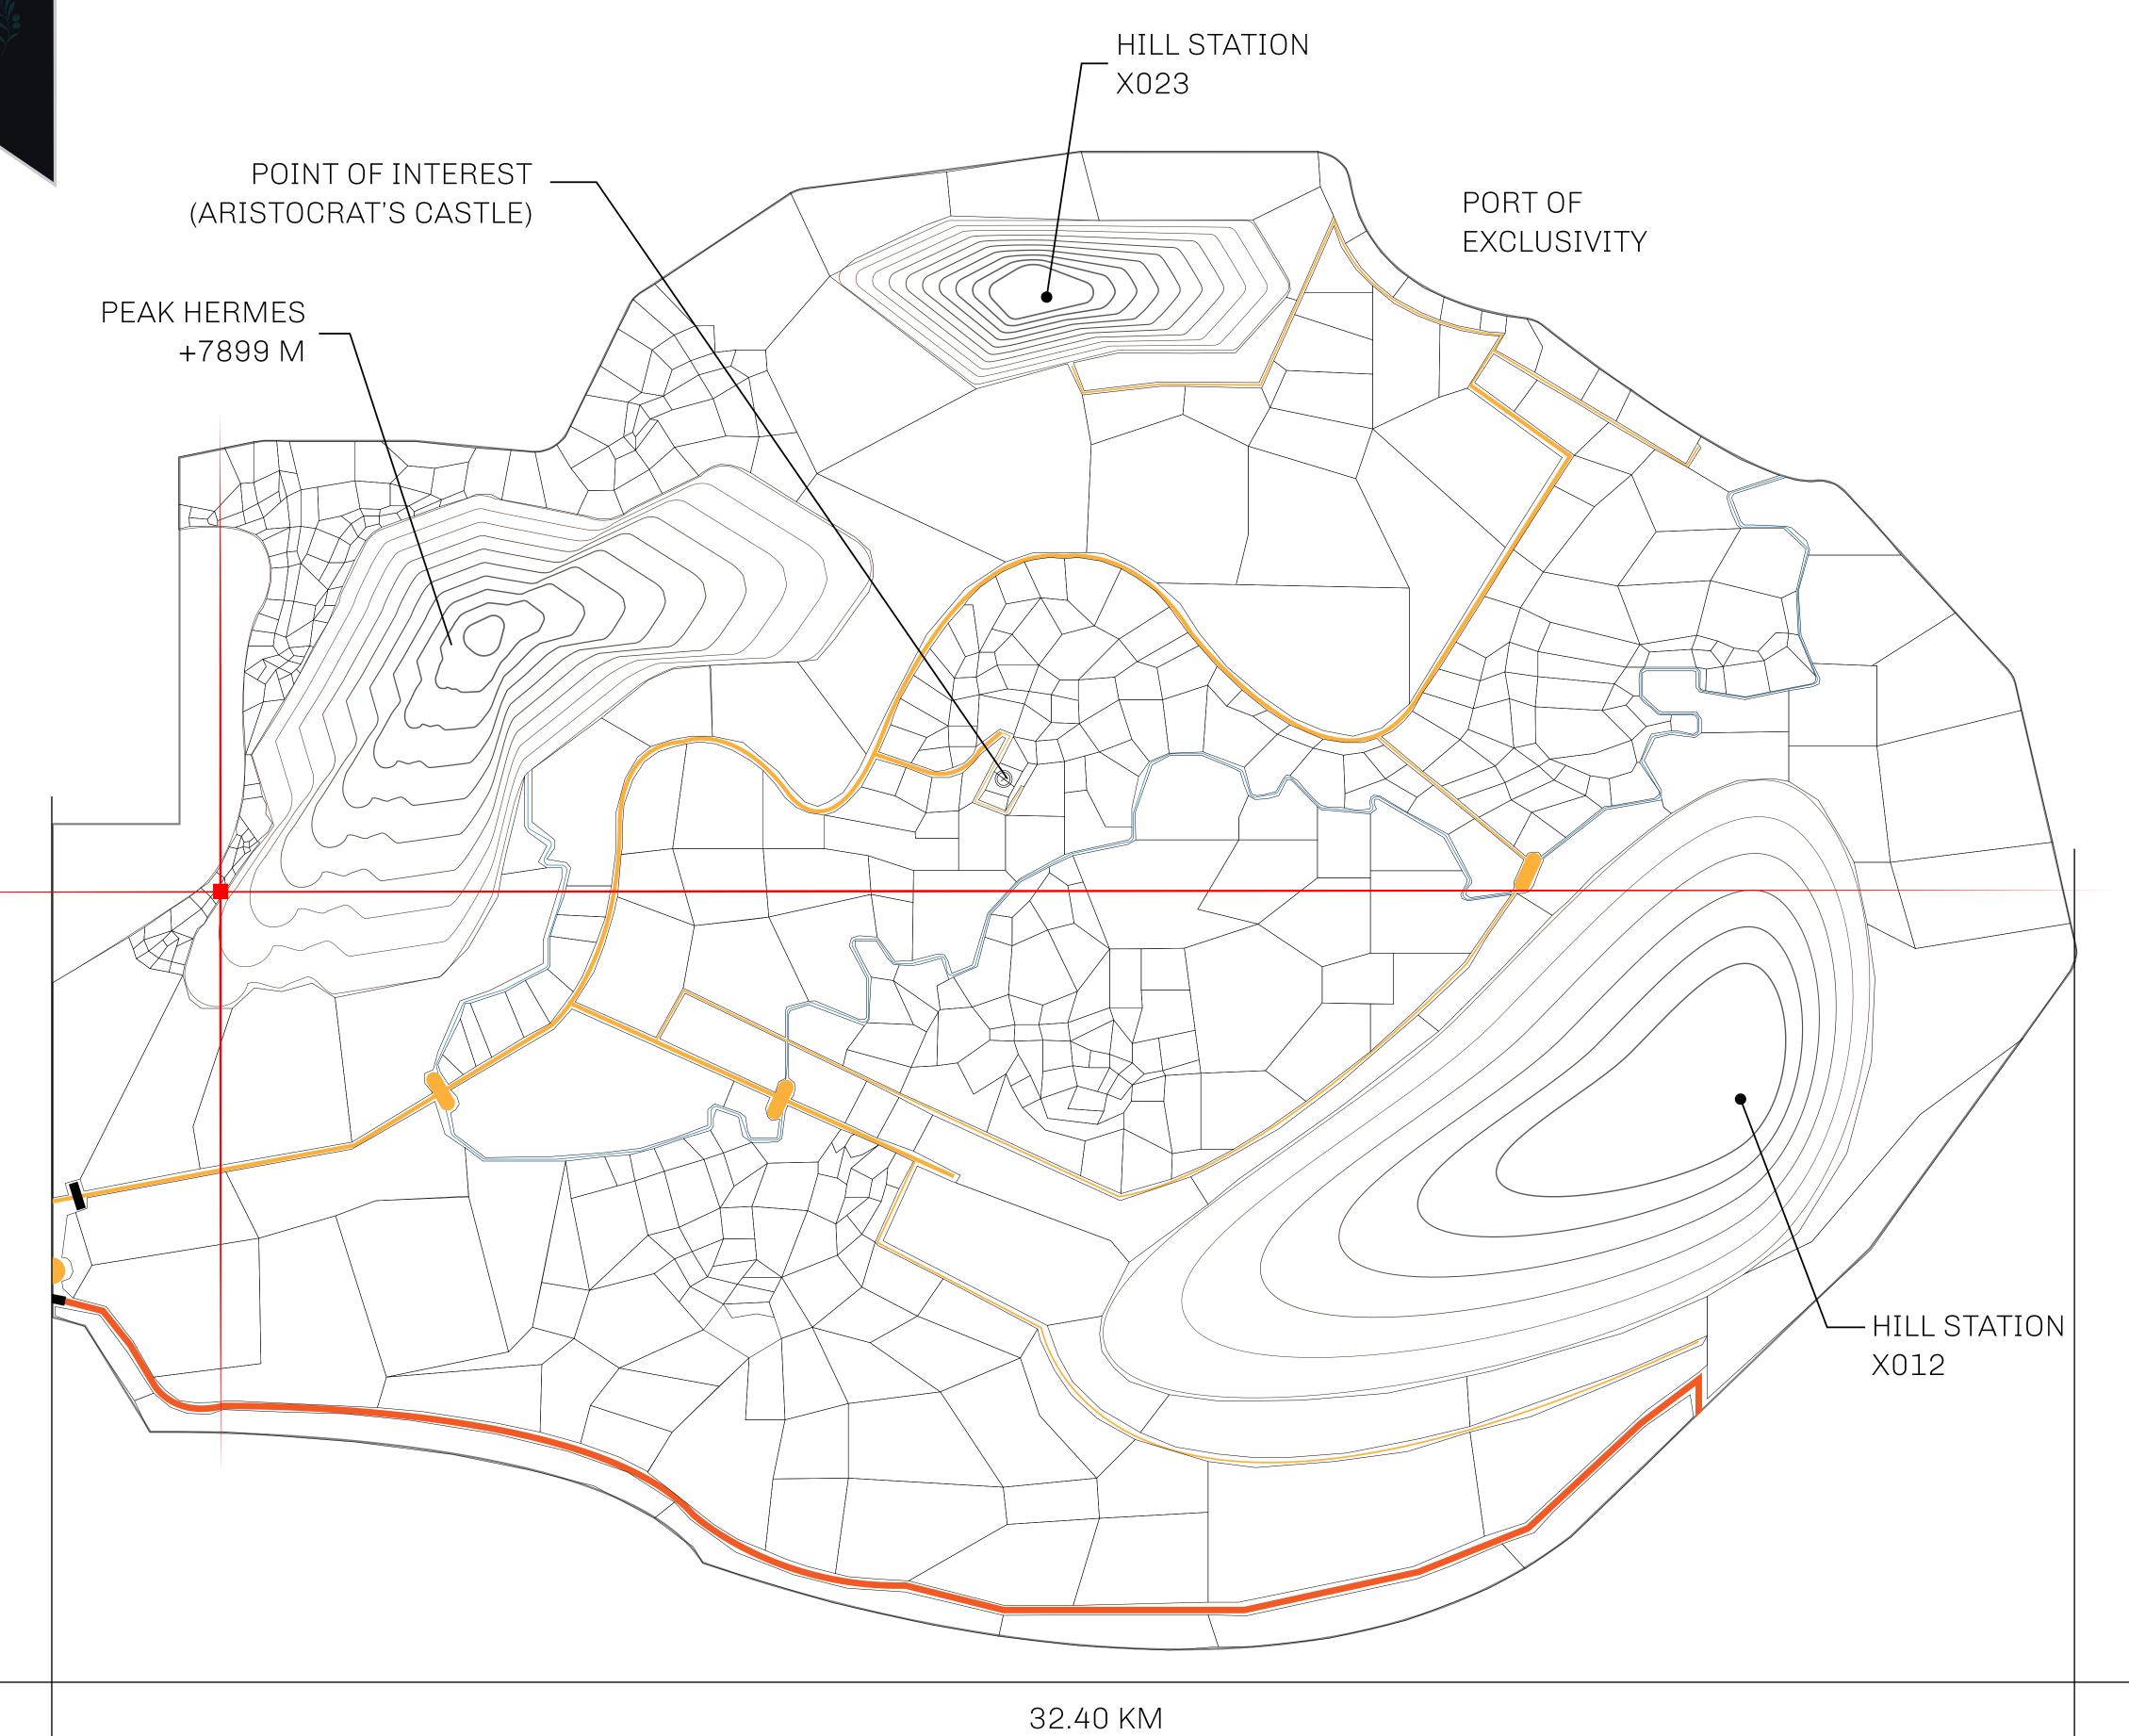

## GEOGRAPHY

COASTLINE
BORDERS
HIGHEST POINT
LOWEST POINT
PLOTS
SCALE

93.89 KM (58.34 MILES)

OCEAN, THE GREAT EMPIRE, SL

PEAK HERMES +7899 M

PORT OF EXCLUSIVITY 0 M

549

1:50000