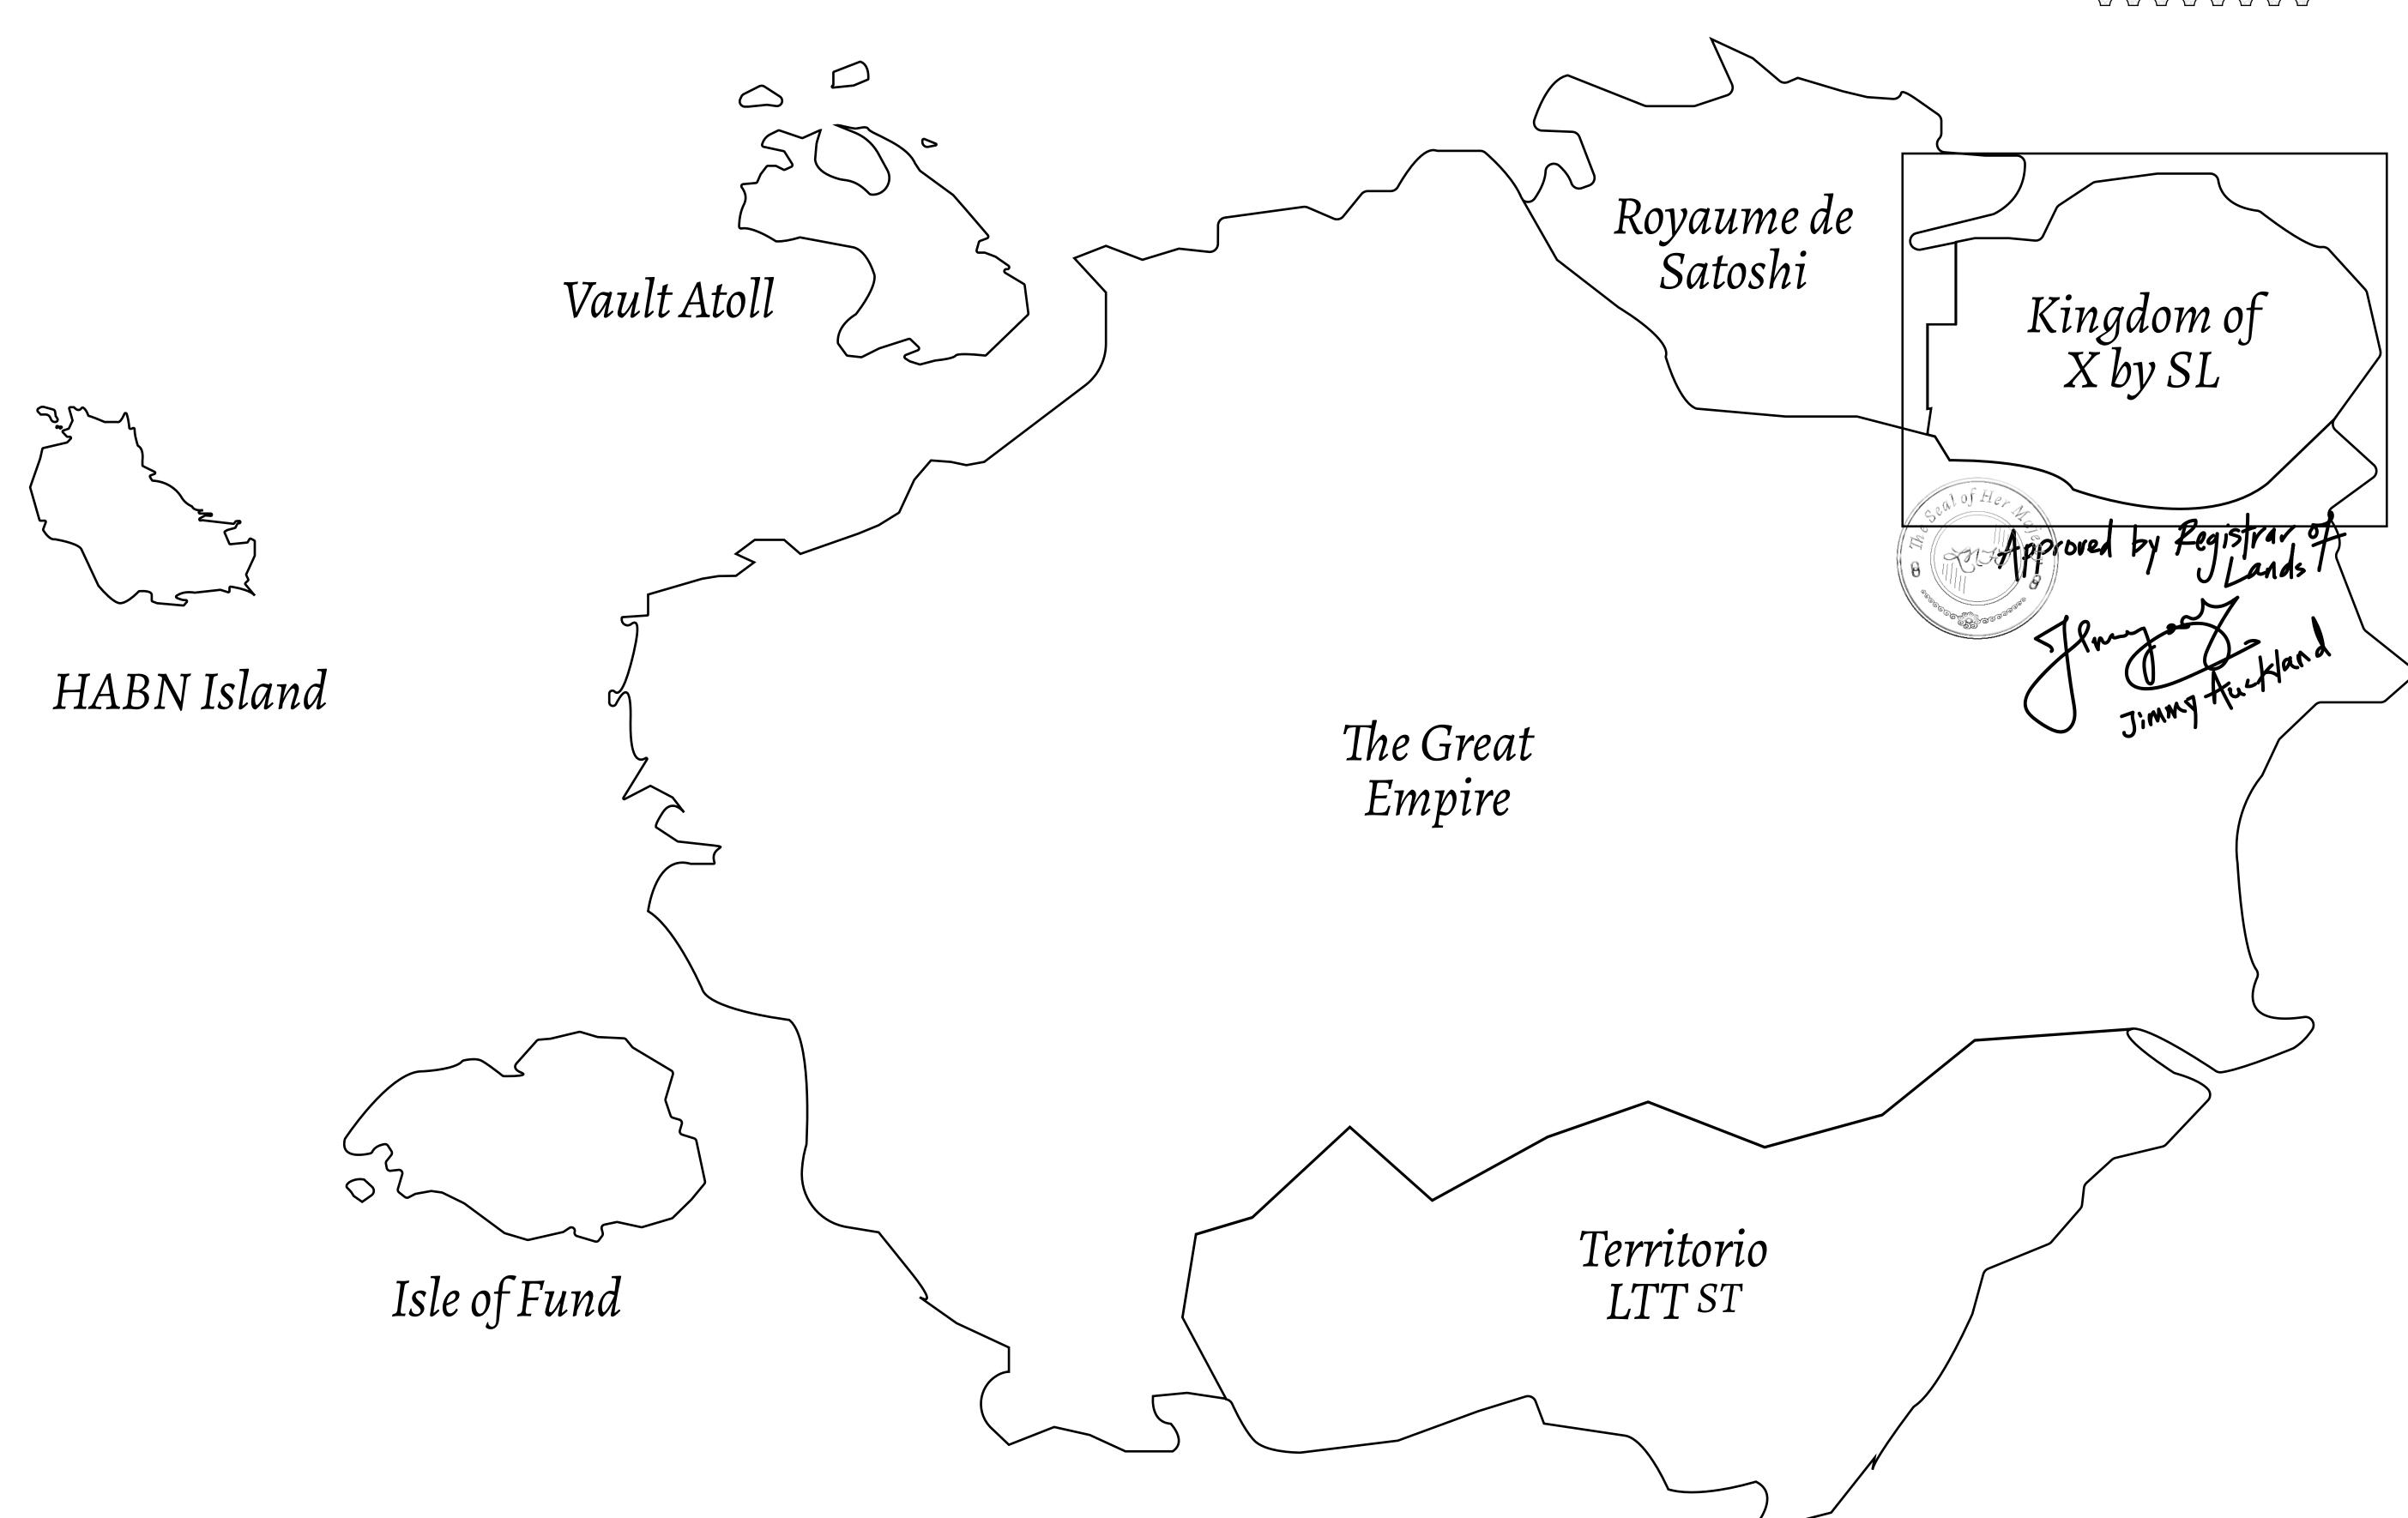

## GEOGRAPHY

COASTLINE
BORDERS
HIGHEST POINT
LOWEST POINT
PLOTS
SCALE

93.89 KM (58.34 MILES)

OCEAN, THE GREAT EMPIRE, SL

PEAK HERMES +7899 M

PORT OF EXCLUSIVITY 0 M

549

1:50000

## H.M. LNFT Land Registry

X340-221121

TITLE NUMBER

KINGDOM OF X BY SL

ISSUED 22 November 2021

SCALE **1/50000** 

Type W-XBYSL: Share of 0.5% of all X by SL sales and Satoshi's Lounge re-sales based on number of NFT Stories minted (rewarded in LTT); Automatic invite to X by SL; Mint 4 NFT Stories