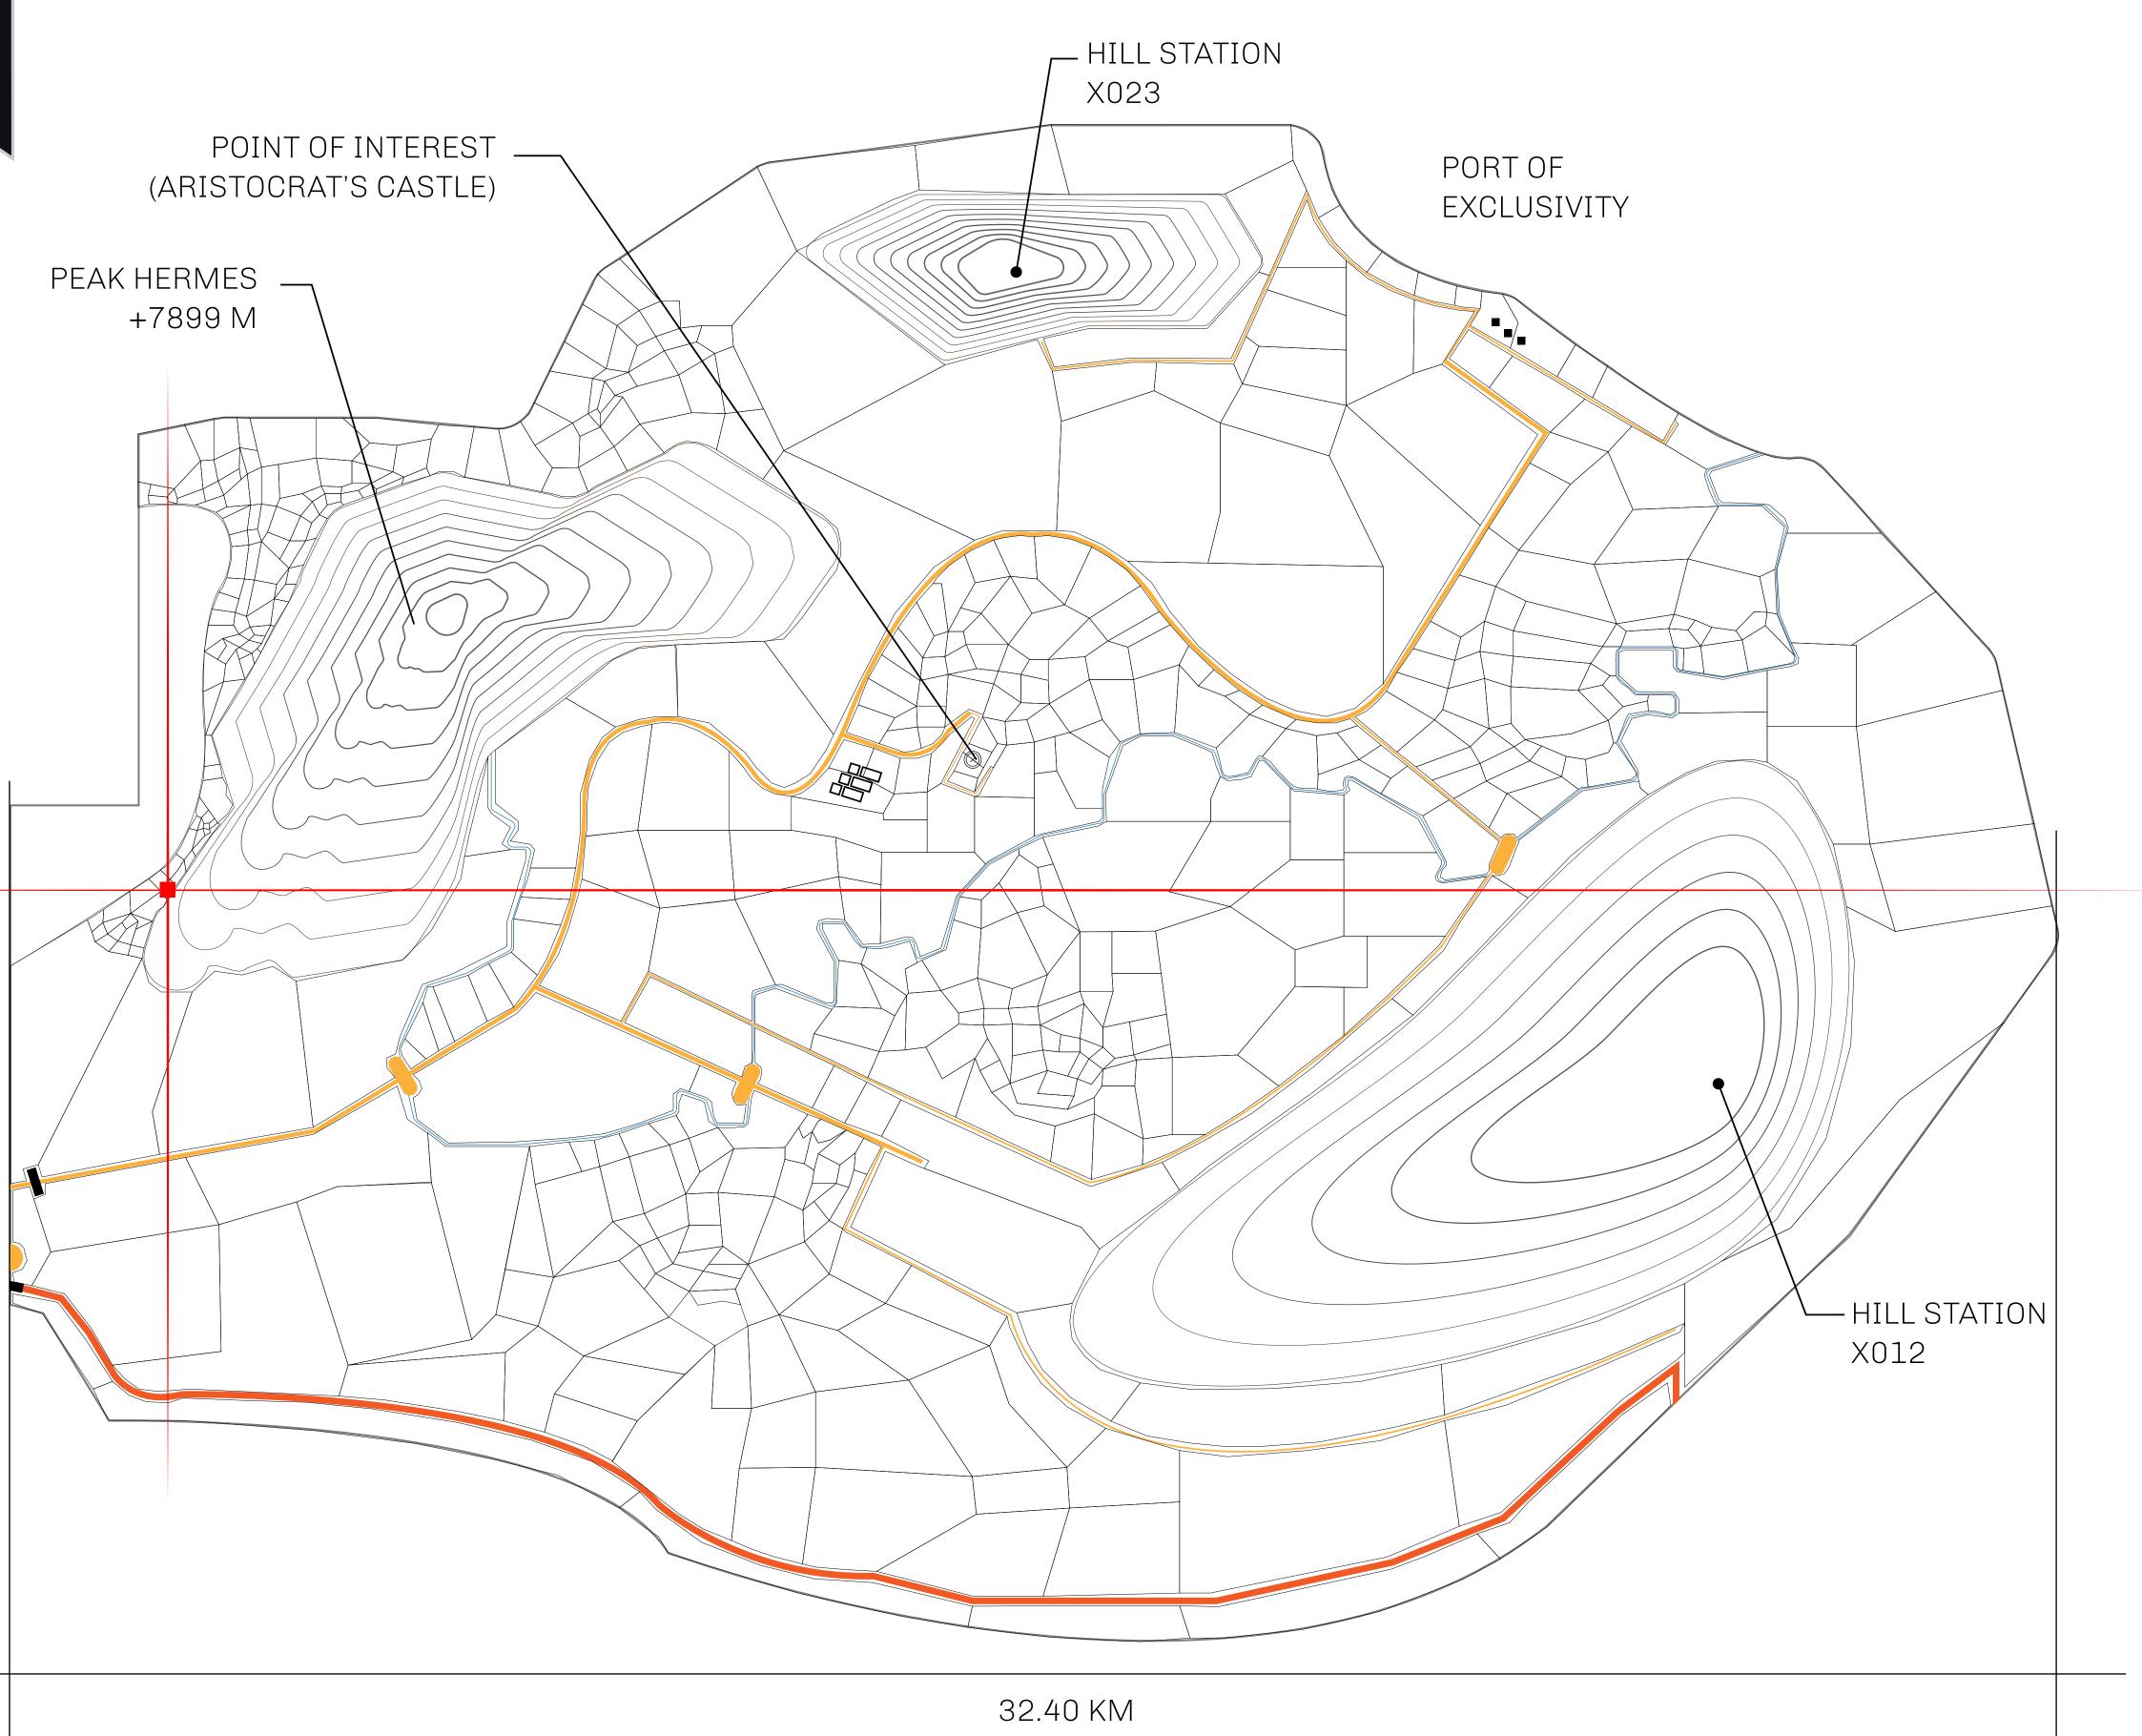

## GEOGRAPHY

COASTLINE
BORDERS
HIGHEST POINT
LOWEST POINT
PLOTS
SCALE

93.89 KM (58.34 MILES)

OCEAN, THE GREAT EMPIRE, SL

PEAK HERMES +7899 M

PORT OF EXCLUSIVITY 0 M

549

1:50000

## H.M. LNFT Land Registry

X339-221121

TITLE NUMBER

ADMINISTRATIVE AREA KINGDOM OF X BY SL

ISSUED 22 November 2021

SCALE **1/50000** 

Type W-XBYSL: Share of 0.5% of all X by SL winning bid values based on number of NFT Stories minted (rewarded in Credits); Automatic invite to X by SL; Mint 4 NFT Stories