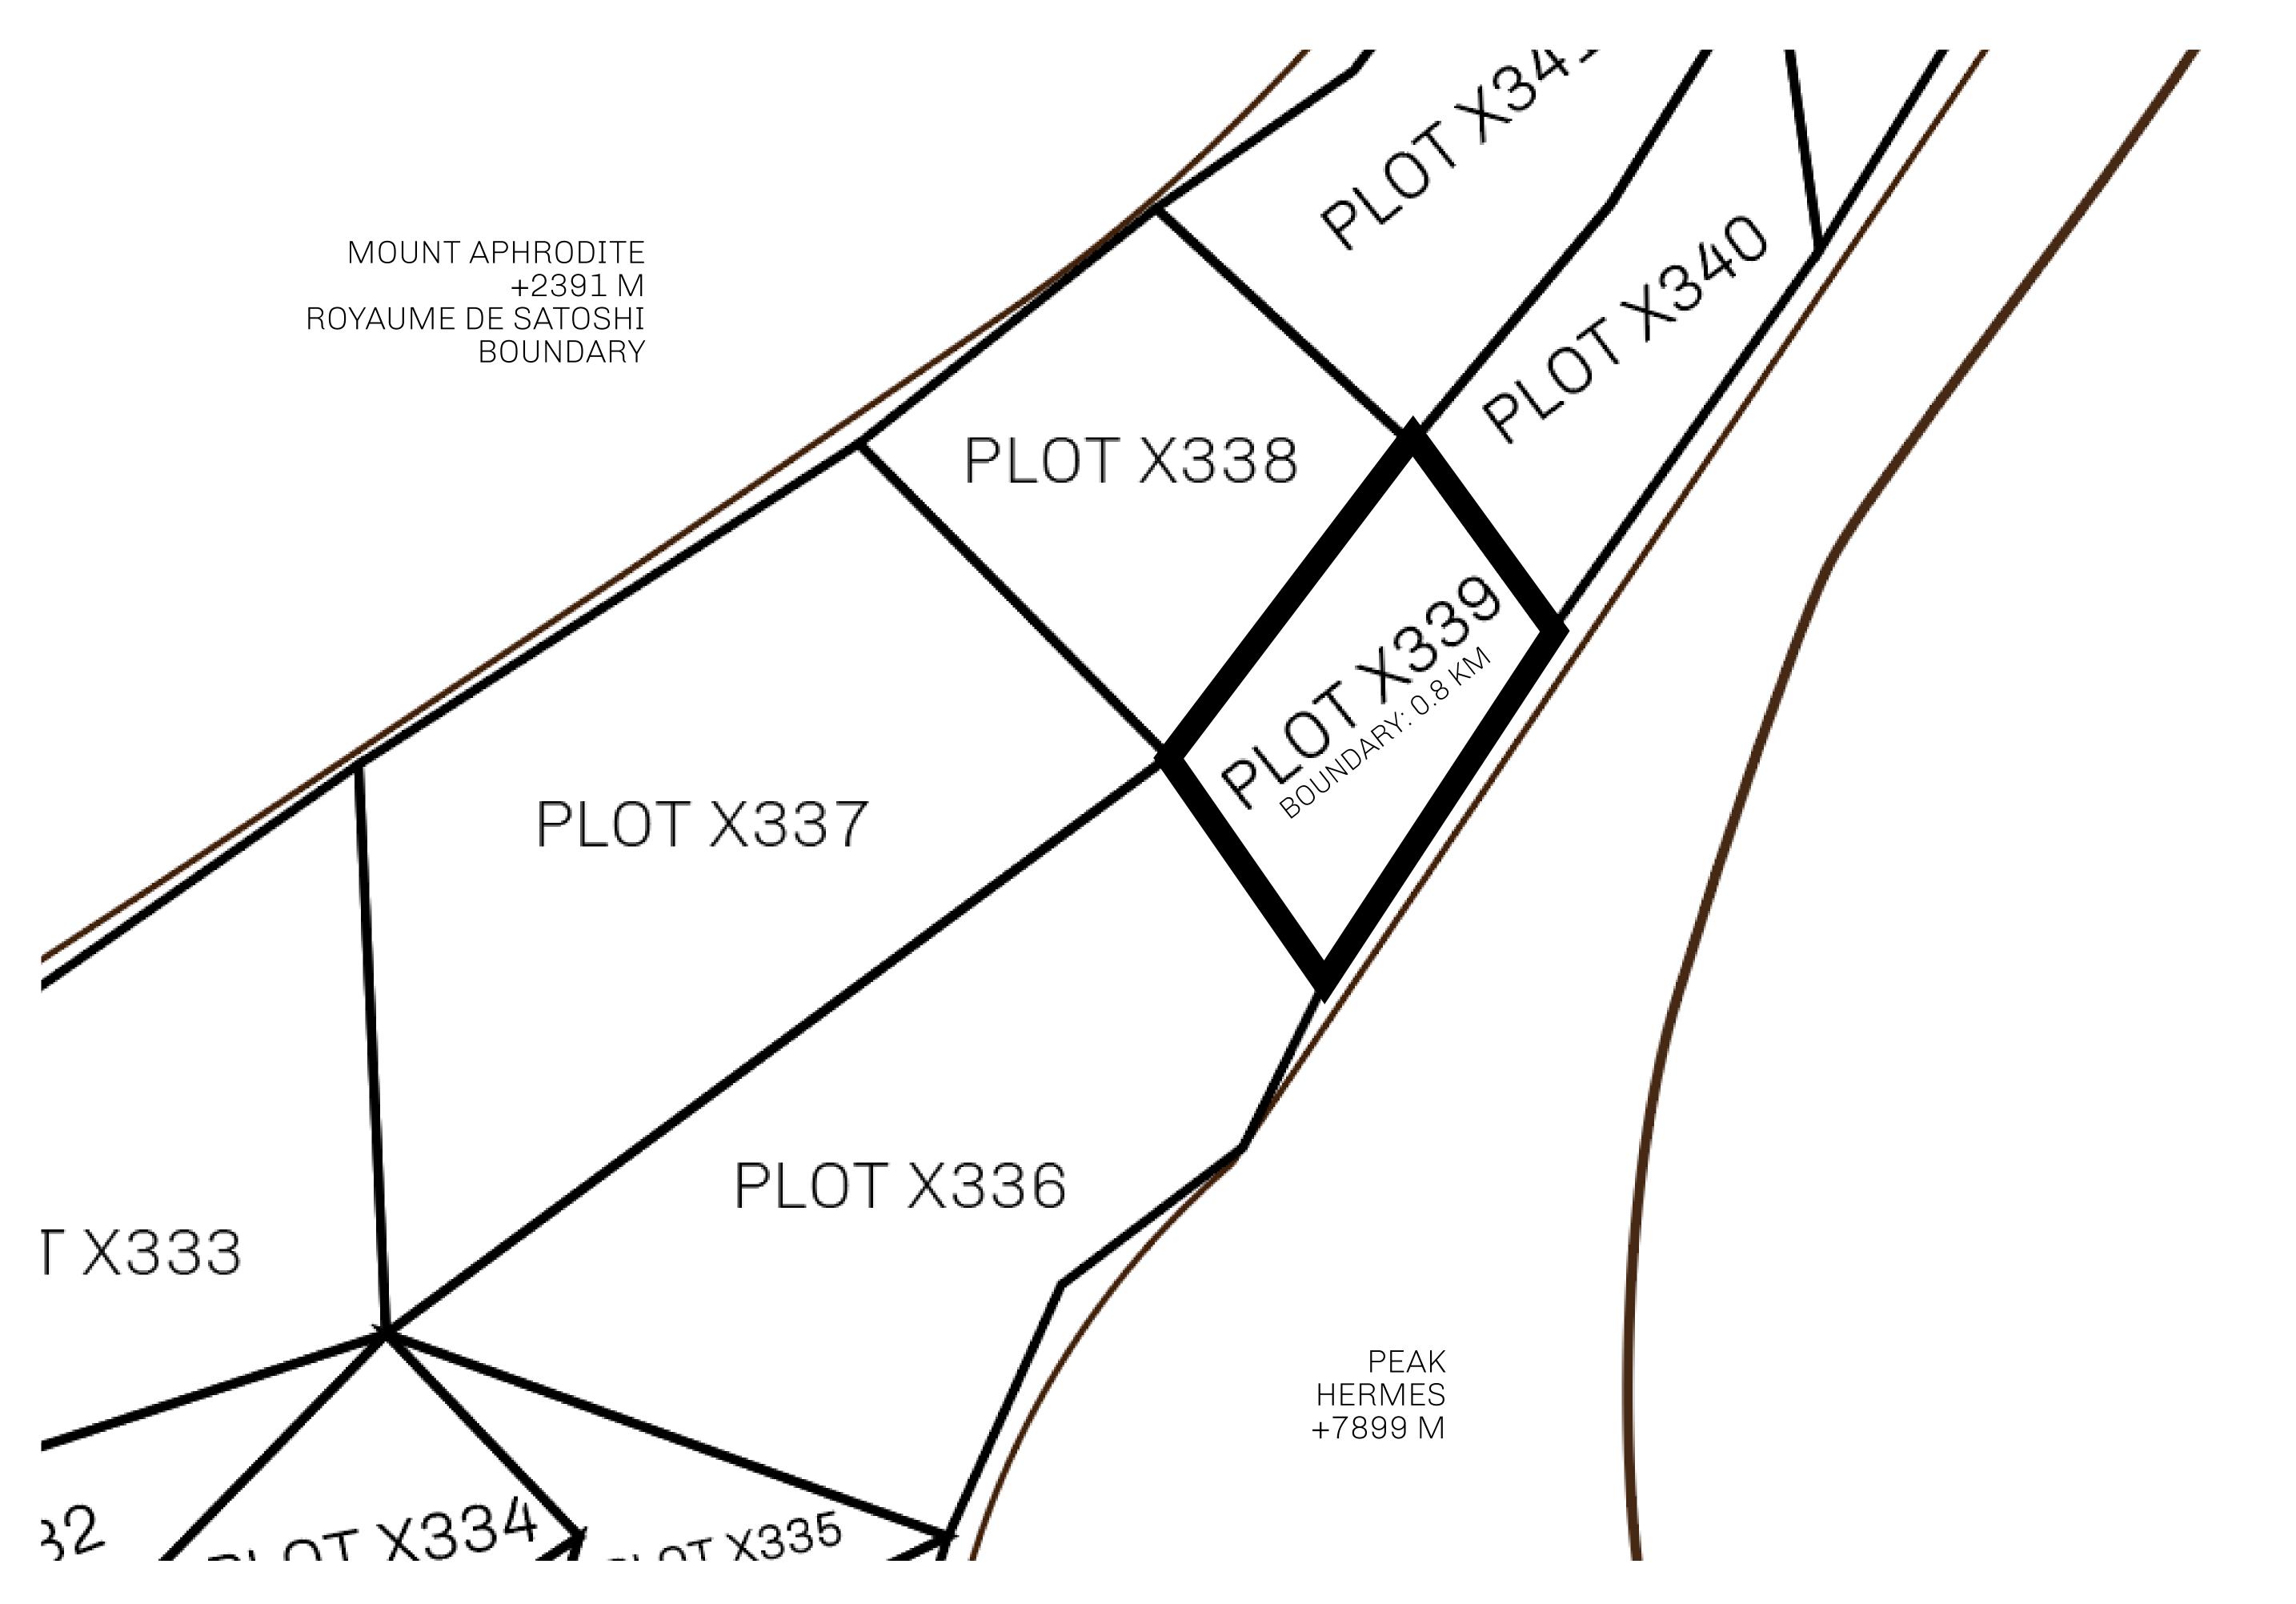

## LOOTNFT WORLD

PLOT X339-221121

## GEOGRAPHY

COASTLINE
BORDERS
HIGHEST POINT
LOWEST POINT
PLOTS
SCALE

93.89 KM (58.34 MILES)

OCEAN, THE GREAT EMPIRE, SL

PEAK HERMES +7899 M

PORT OF EXCLUSIVITY 0 M

549

1:50000

## H.M. LNFT Land Registry

X339-221121

TITLE NUMBER

ADMINISTRATIVE AREA KINGDOM OF X BY SL

ISSUED 22 November 2021

SCALE **1/50000** 

Type W-XBYSL: Share of 0.5% of all X by SL winning bid values based on number of NFT Stories minted (rewarded in Credits); Automatic invite to X by SL; Mint 4 NFT Stories