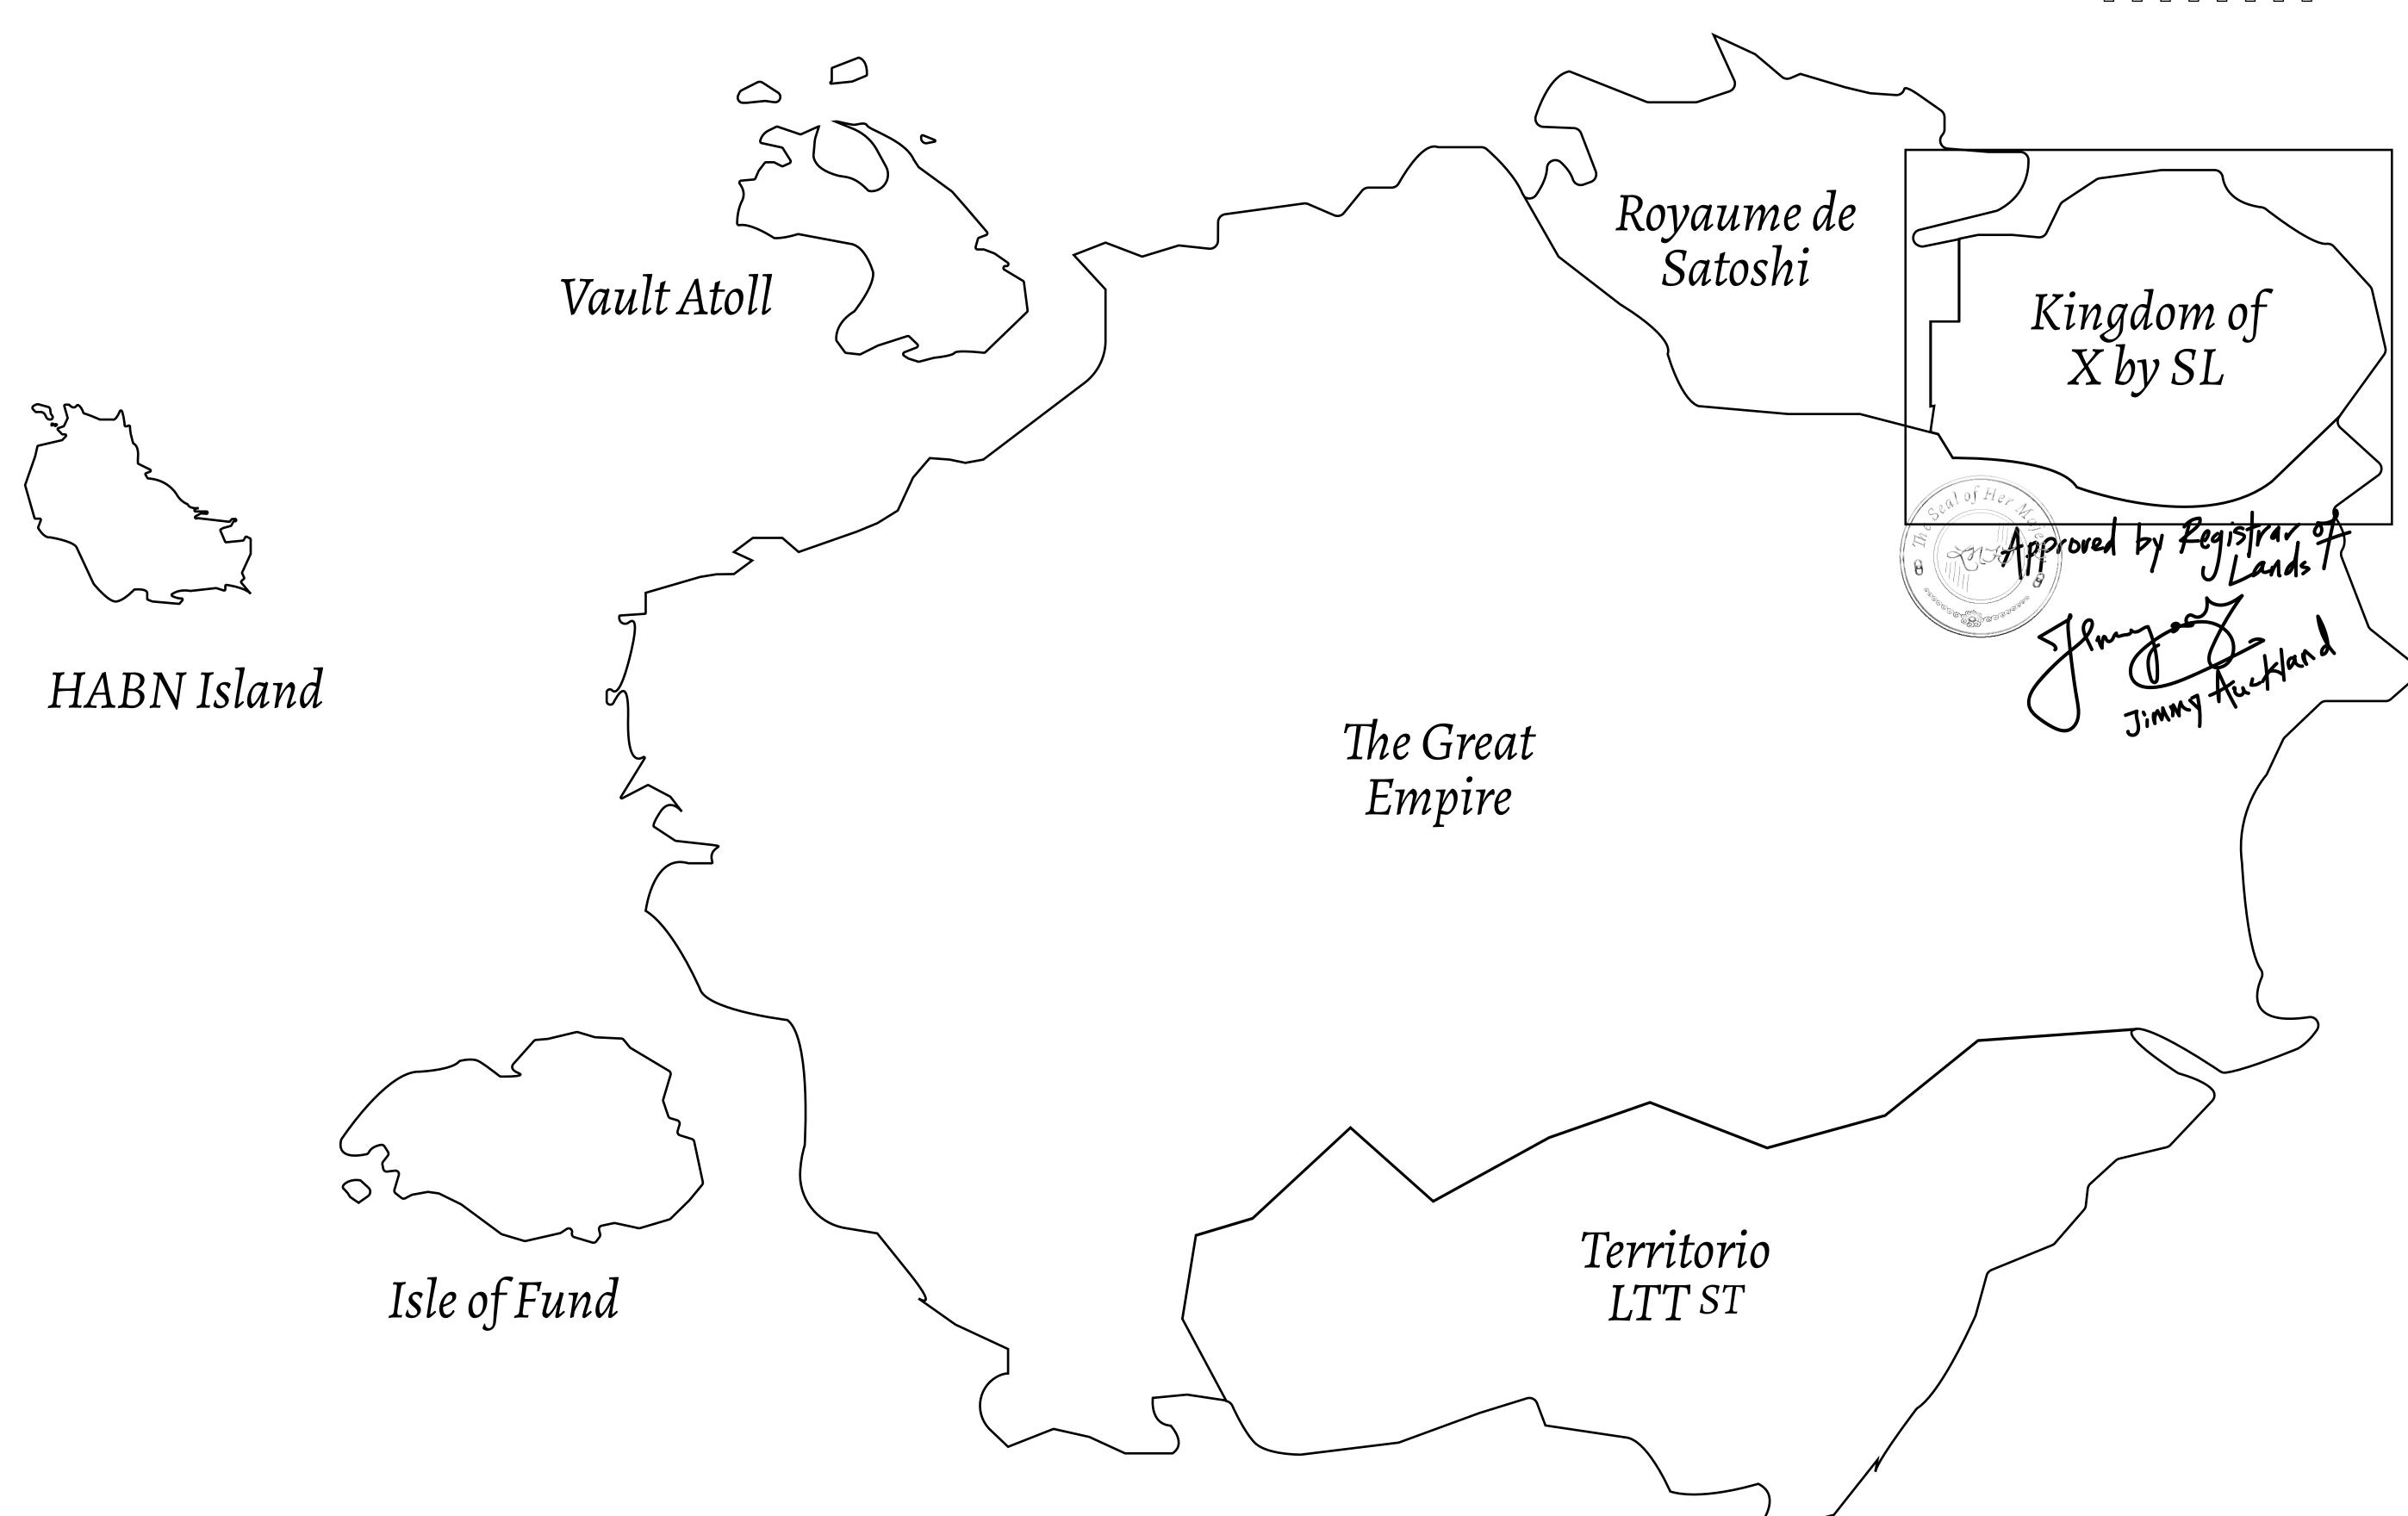

## THE ARISTOCRATS

The richest state in Loot NFT World. Special tablets are used to conduct high value auctions at galas and special events. The aristocrats donate 7% of their earnings to the Stakers, a special group of people, from the Great Empire. Ever since the marriage of the Sultan's daughter and the prince of X by SL, the Kingdom also donates 3% of its earnings to the Royaume De Satoshi.

## GEOGRAPHY

COASTLINE
BORDERS
HIGHEST POINT
LOWEST POINT
PLOTS
SCALE

93.89 KM (58.34 MILES)

OCEAN, THE GREAT EMPIRE, SL

PEAK HERMES +7899 M

PORT OF EXCLUSIVITY 0 M

549

1:50000

## H.M. LNFT Land Registry

X339-221121

TITLE NUMBER

ADMINISTRATIVE AREA KINGDOM OF X BY SL

ISSUED 22 November 2021

SCALE **1/50000** 

Type W-XBYSL: Share of 0.5% of all X by SL winning bid values based on number of NFT Stories minted (rewarded in Credits); Automatic invite to X by SL; Mint 4 NFT Stories