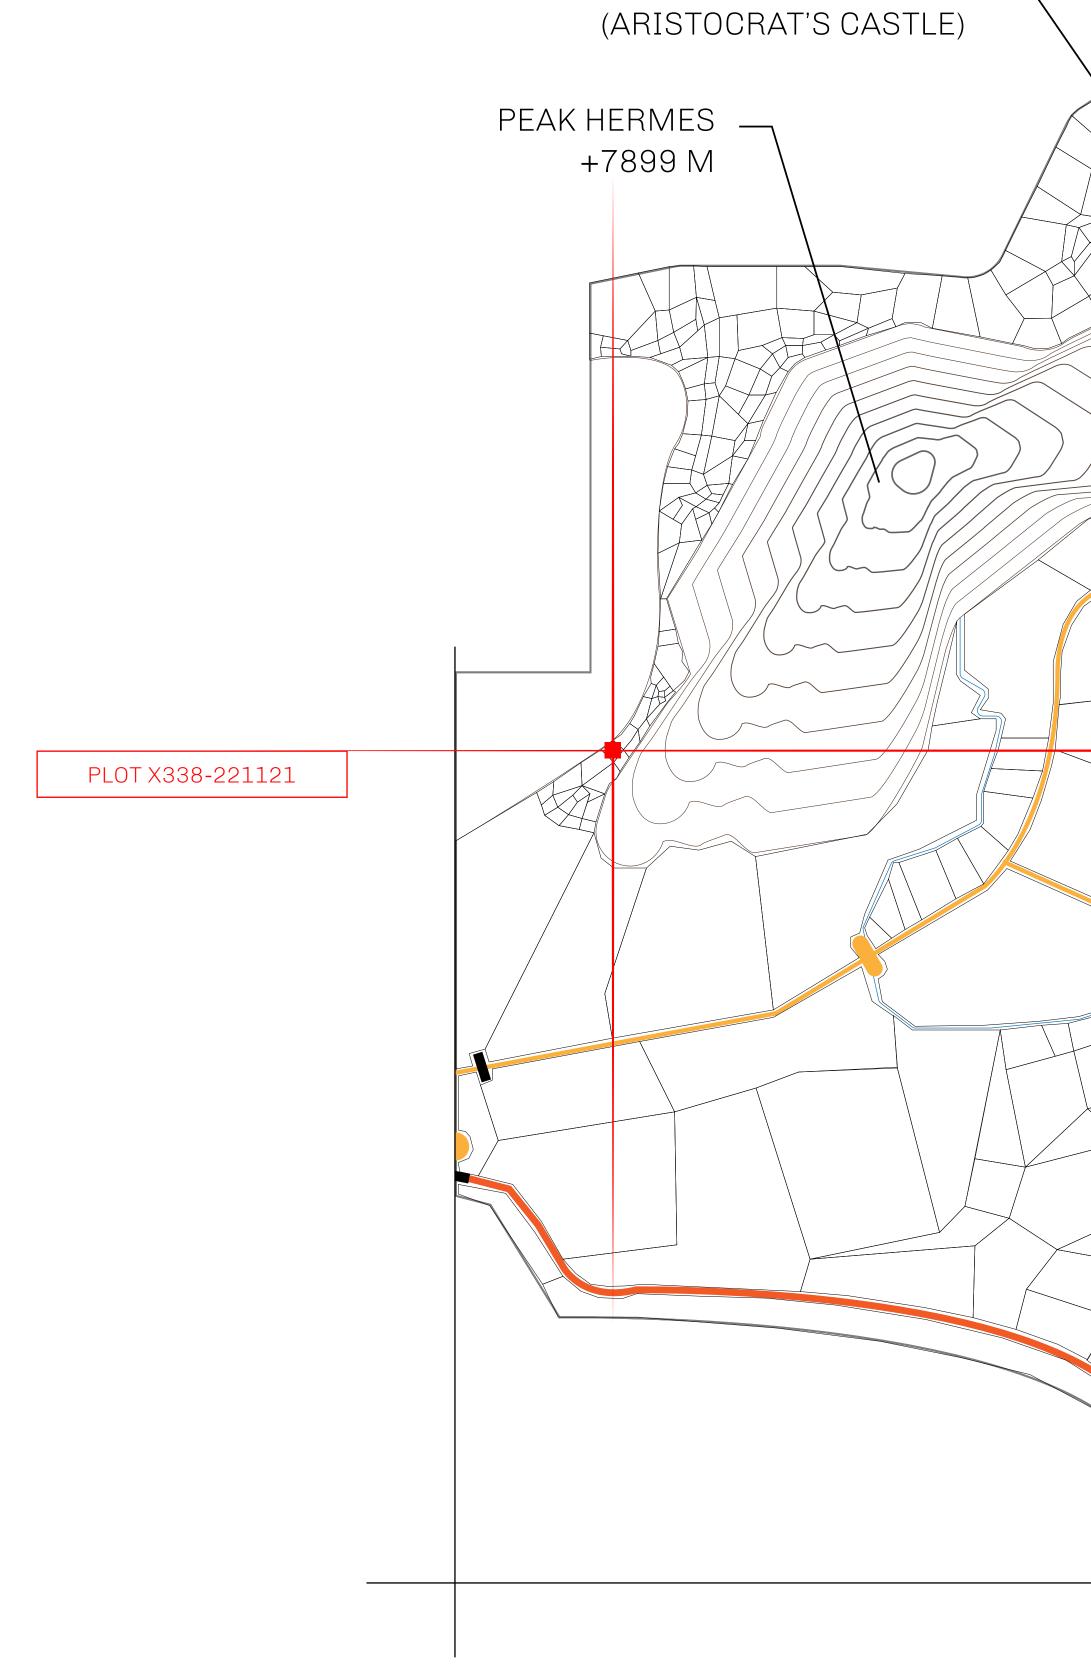

## LOOT NFT WORLD

HABN Island

 $\bigcirc$ 

Vault Atoll

Isle of Fund

The Great Empire

THE ARISTOCRATS GEOGRAPHY The richest state in Loot NFT World. Special tablets are used to COASTLINE 93.89 KM (58.34 MILES) conduct high value auctions at galas and special events. The OCEAN, THE GREAT EMPIRE, SL BORDERS aristocrats donate 7% of their earnings to the Stakers, a special HIGHEST POINT PEAK HERMES +7899 M group of people, from the Great Empire. Ever since the marriage LOWEST POINT PORT OF EXCLUSIVITY 0 M of the Sultan's daughter and the prince of X by SL, the Kingdom PLOTS 549 also donates 3% of its earnings to the Royaume De Satoshi. SCALE 1:50000 - HILL STATION X023 POINT OF INTEREST PORT OF (ARISTOCRAT'S CASTLE) EXCLUSIVITY +7899 M 