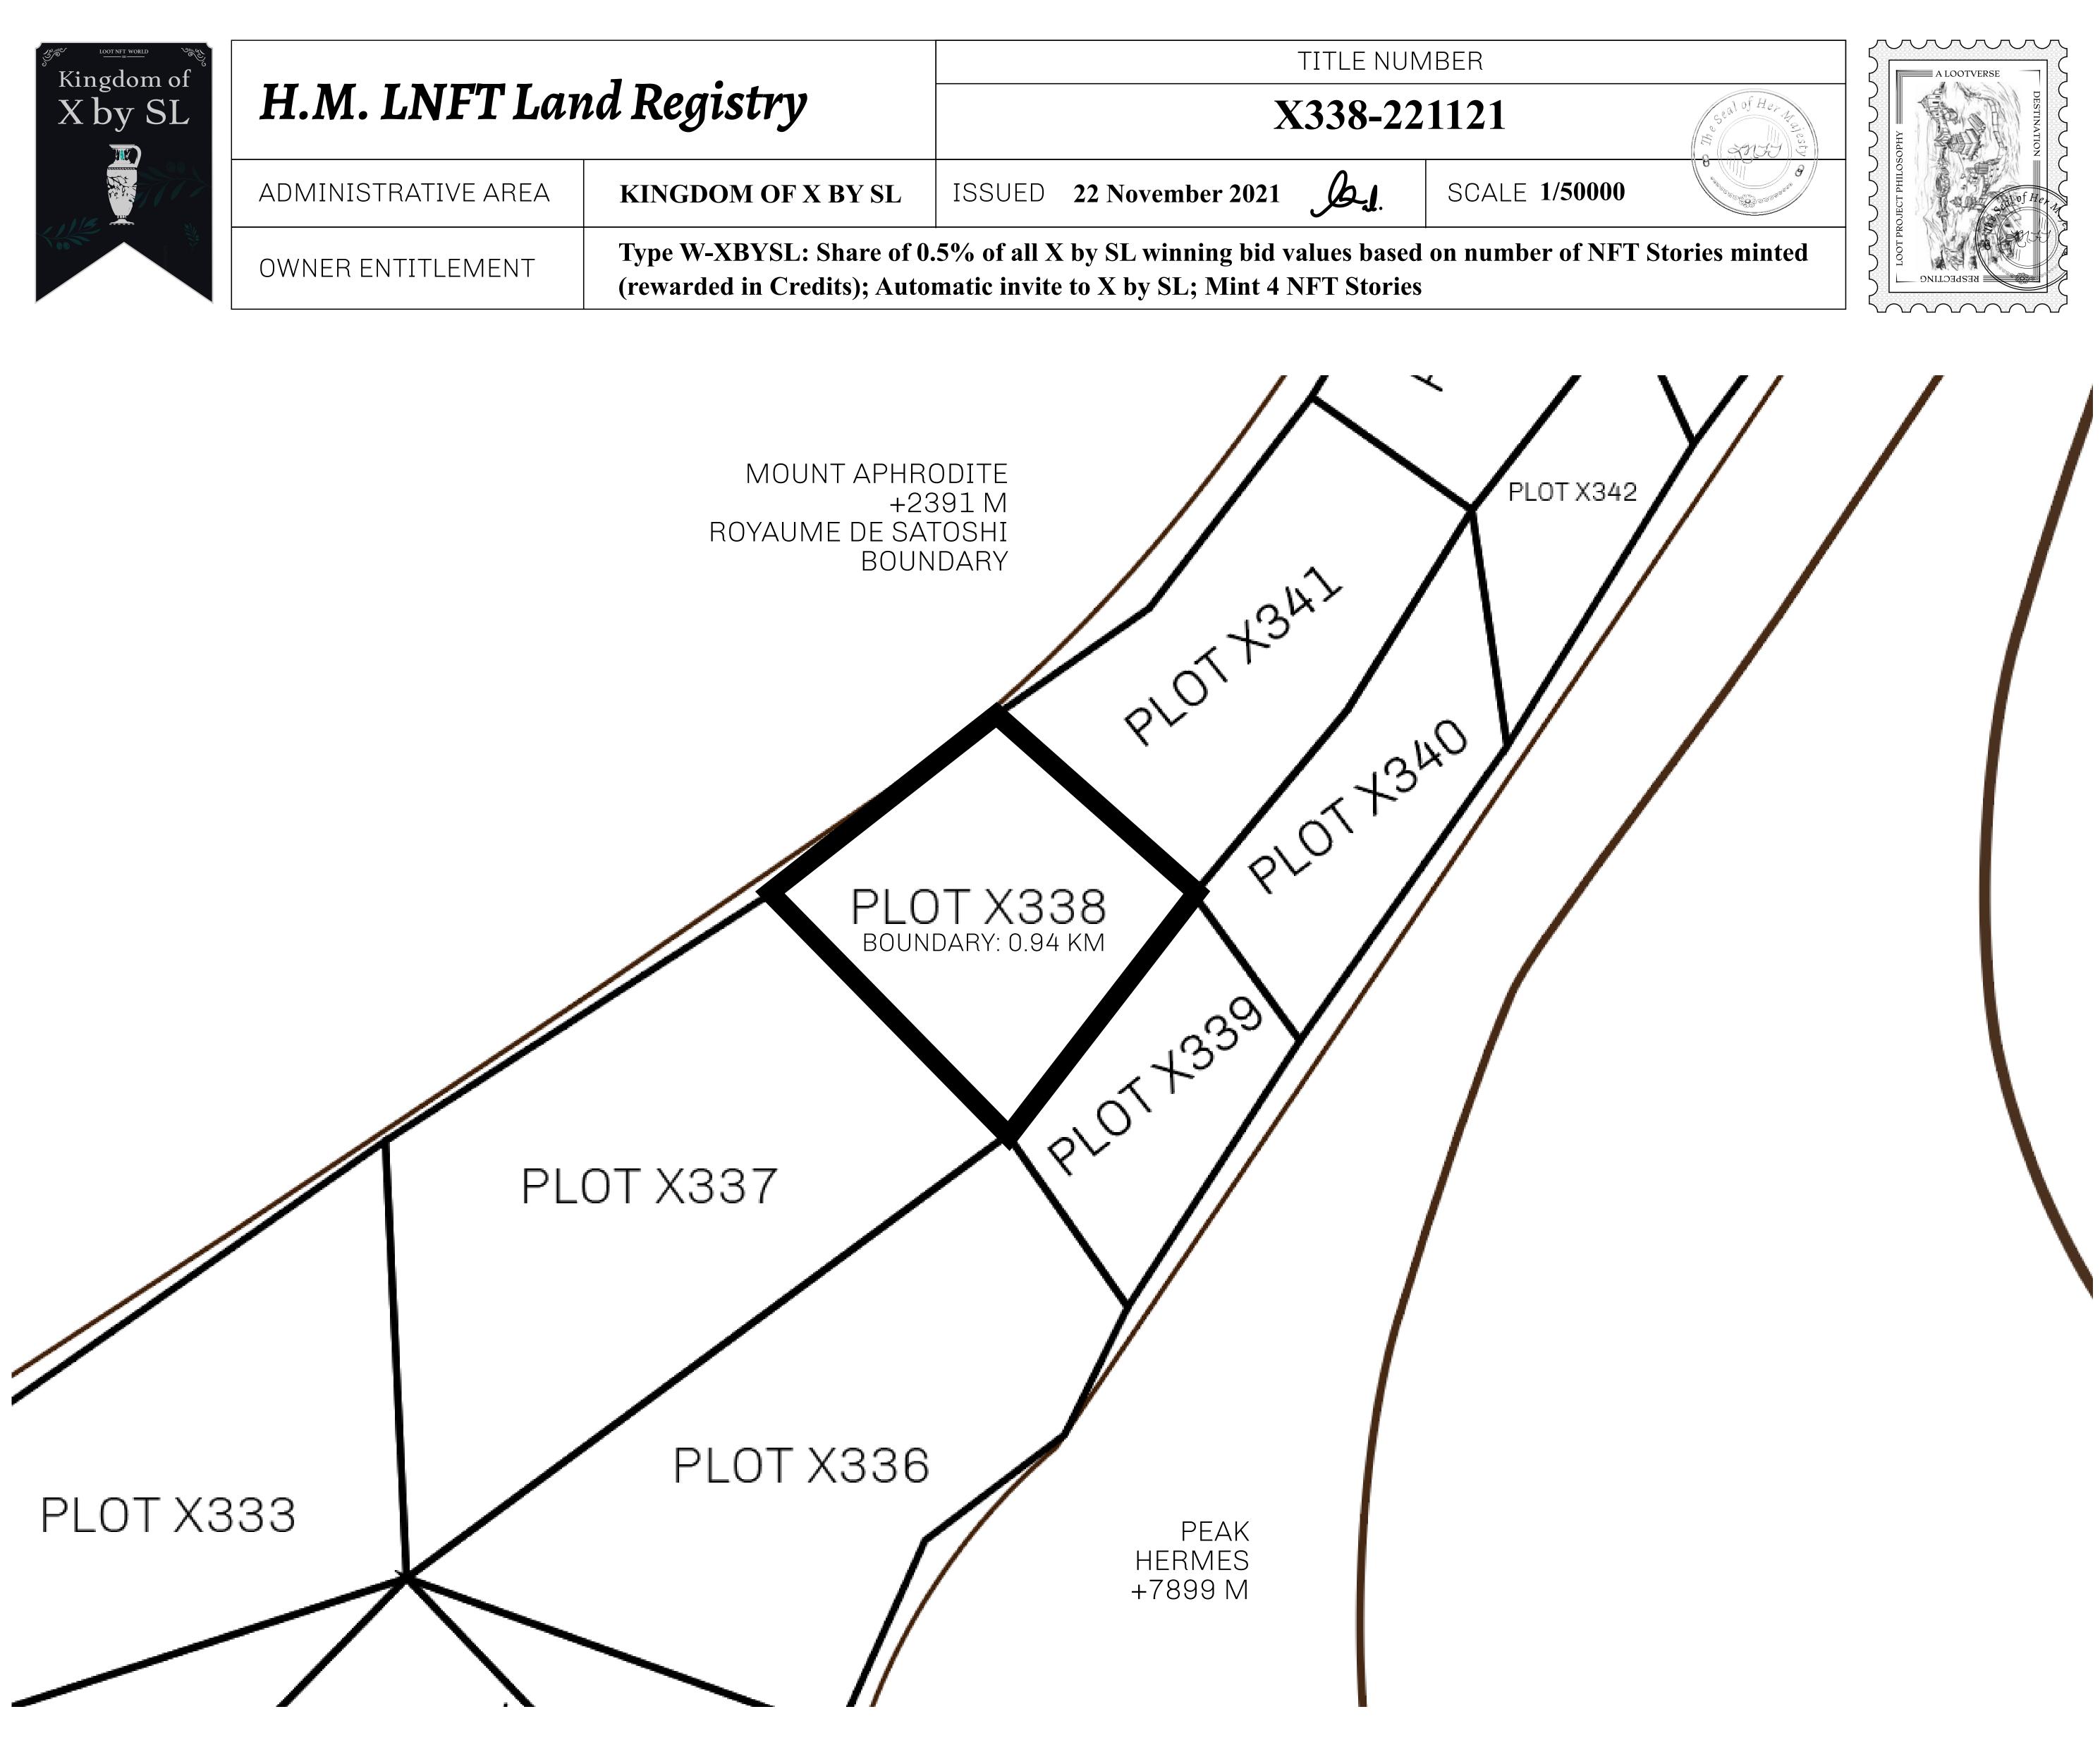

## LOOT NFT WORLD

HABN Island

 $\bigcirc$ 

Vault Atoll

Isle of Fund

The Great Empire

THE ARISTOCRATS GEOGRAPHY The richest state in Loot NFT World. Special tablets are used to COASTLINE 93.89 KM (58.34 MILES) conduct high value auctions at galas and special events. The OCEAN, THE GREAT EMPIRE, SL BORDERS aristocrats donate 7% of their earnings to the Stakers, a special HIGHEST POINT PEAK HERMES +7899 M group of people, from the Great Empire. Ever since the marriage LOWEST POINT PORT OF EXCLUSIVITY 0 M of the Sultan's daughter and the prince of X by SL, the Kingdom PLOTS 549 also donates 3% of its earnings to the Royaume De Satoshi. SCALE 1:50000 - HILL STATION X023 POINT OF INTEREST PORT OF (ARISTOCRAT'S CASTLE) EXCLUSIVITY +7899 M 