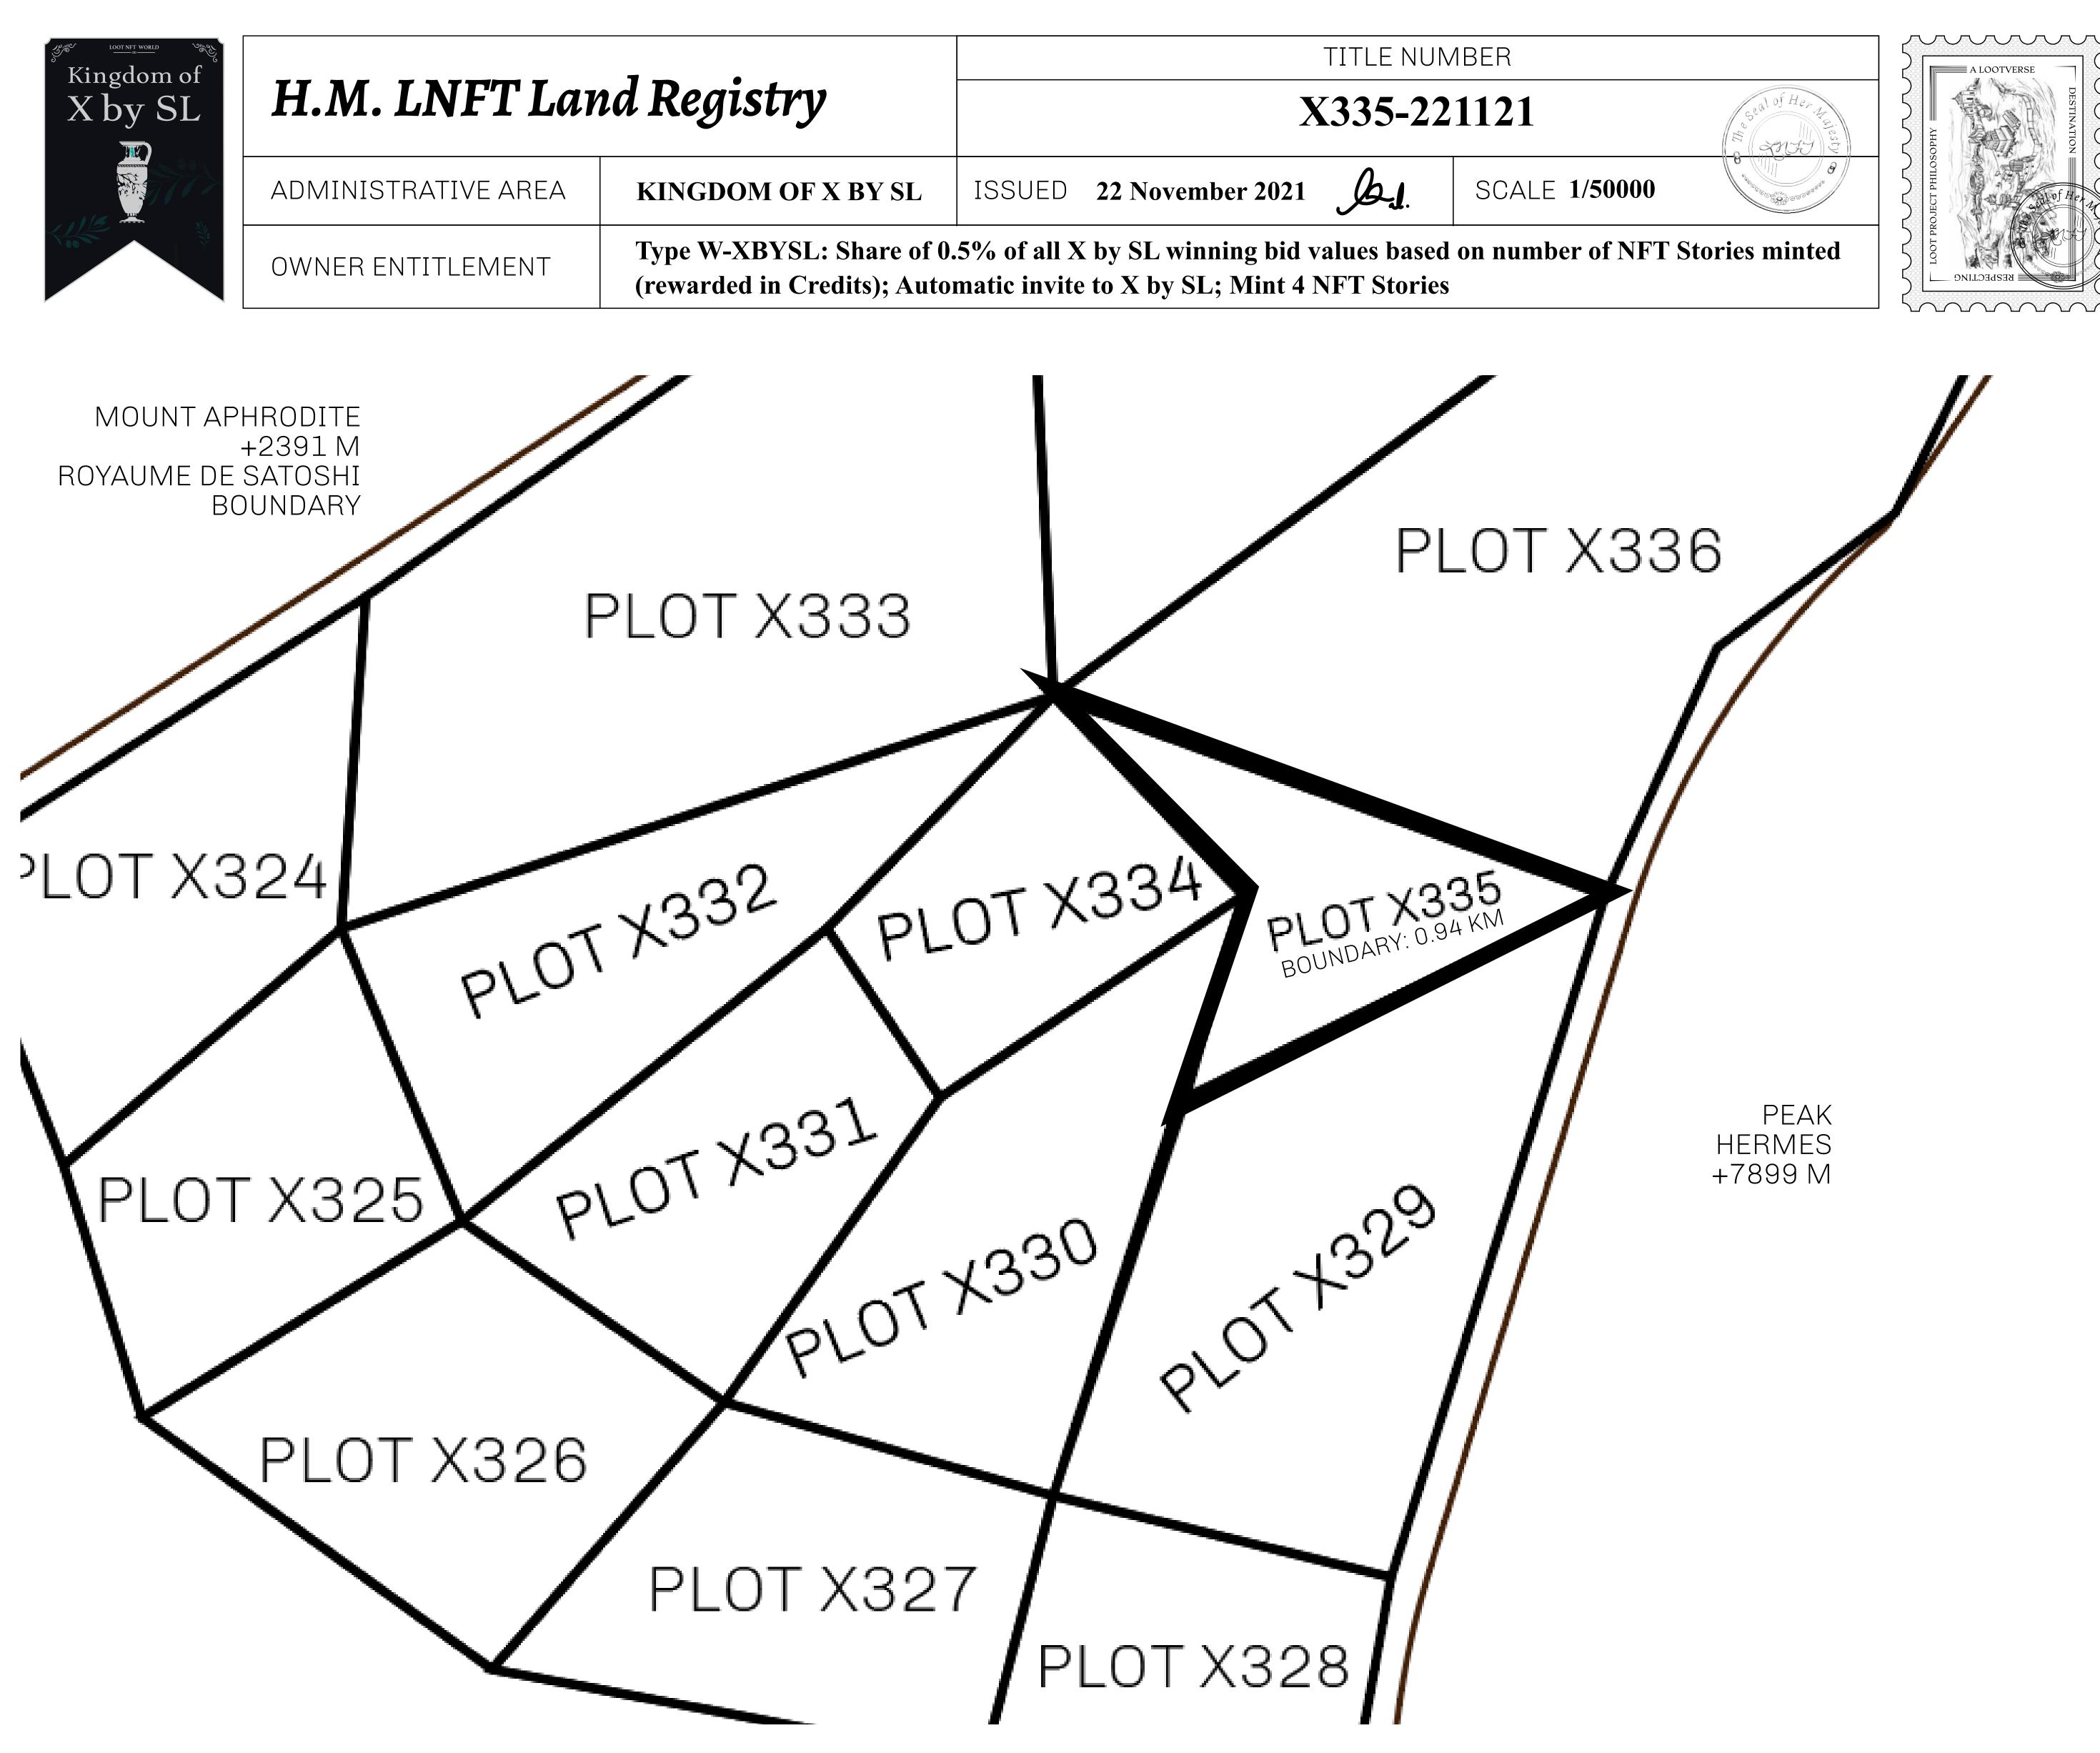

## LOOT NFT WORLD

HABN Island

 $\bigcirc$ 

Vault Atoll

Isle of Fund

The Great Empire

THE ARISTOCRATS GEOGRAPHY The richest state in Loot NFT World. Special tablets are used to COASTLINE 93.89 KM (58.34 MILES) conduct high value auctions at galas and special events. The OCEAN, THE GREAT EMPIRE, SL BORDERS aristocrats donate 7% of their earnings to the Stakers, a special HIGHEST POINT PEAK HERMES +7899 M group of people, from the Great Empire. Ever since the marriage LOWEST POINT PORT OF EXCLUSIVITY 0 M of the Sultan's daughter and the prince of X by SL, the Kingdom PLOTS 549 also donates 3% of its earnings to the Royaume De Satoshi. SCALE 1:50000 - HILL STATION X023 POINT OF INTEREST PORT OF (ARISTOCRAT'S CASTLE) EXCLUSIVITY +7899 M 