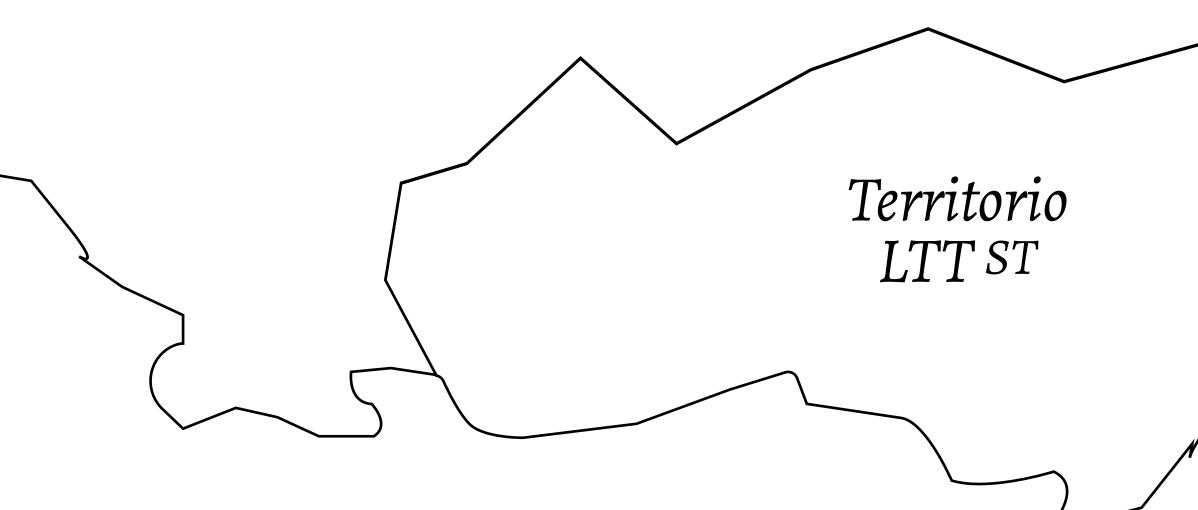

## LOOT NFT WORLD

HABN Island

 $\bigcirc$ 

Vault Atoll

Isle of Fund

The Great Empire

THE ARISTOCRATS GEOGRAPHY The richest state in Loot NFT World. Special tablets are used to COASTLINE 93.89 KM (58.34 MILES) conduct high value auctions at galas and special events. The OCEAN, THE GREAT EMPIRE, SL BORDERS aristocrats donate 7% of their earnings to the Stakers, a special HIGHEST POINT PEAK HERMES +7899 M group of people, from the Great Empire. Ever since the marriage LOWEST POINT PORT OF EXCLUSIVITY 0 M of the Sultan's daughter and the prince of X by SL, the Kingdom PLOTS 549 also donates 3% of its earnings to the Royaume De Satoshi. SCALE 1:50000 - HILL STATION X023 POINT OF INTEREST PORT OF (ARISTOCRAT'S CASTLE) EXCLUSIVITY +7899 M 