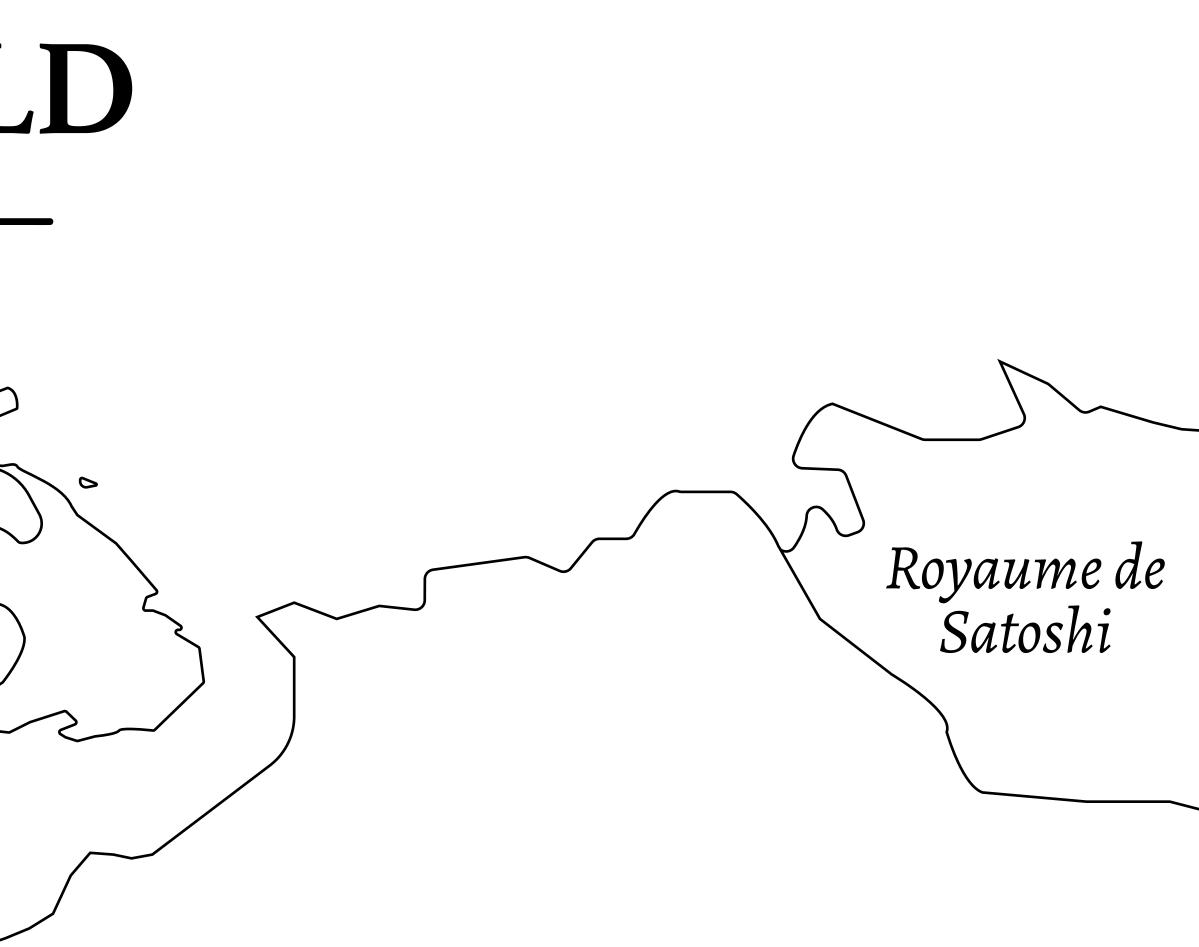

## LOOT NFT WORLD

HABN Island

 $\bigcirc$ 

Vault Atoll

Isle of Fund

The Great Empire

THE ARISTOCRATS GEOGRAPHY The richest state in Loot NFT World. Special tablets are used to COASTLINE 93.89 KM (58.34 MILES) conduct high value auctions at galas and special events. The OCEAN, THE GREAT EMPIRE, SL BORDERS aristocrats donate 7% of their earnings to the Stakers, a special HIGHEST POINT PEAK HERMES +7899 M group of people, from the Great Empire. Ever since the marriage LOWEST POINT PORT OF EXCLUSIVITY 0 M of the Sultan's daughter and the prince of X by SL, the Kingdom PLOTS 549 also donates 3% of its earnings to the Royaume De Satoshi. SCALE 1:50000 - HILL STATION X023 POINT OF INTEREST PORT OF (ARISTOCRAT'S CASTLE) EXCLUSIVITY +7899 M 