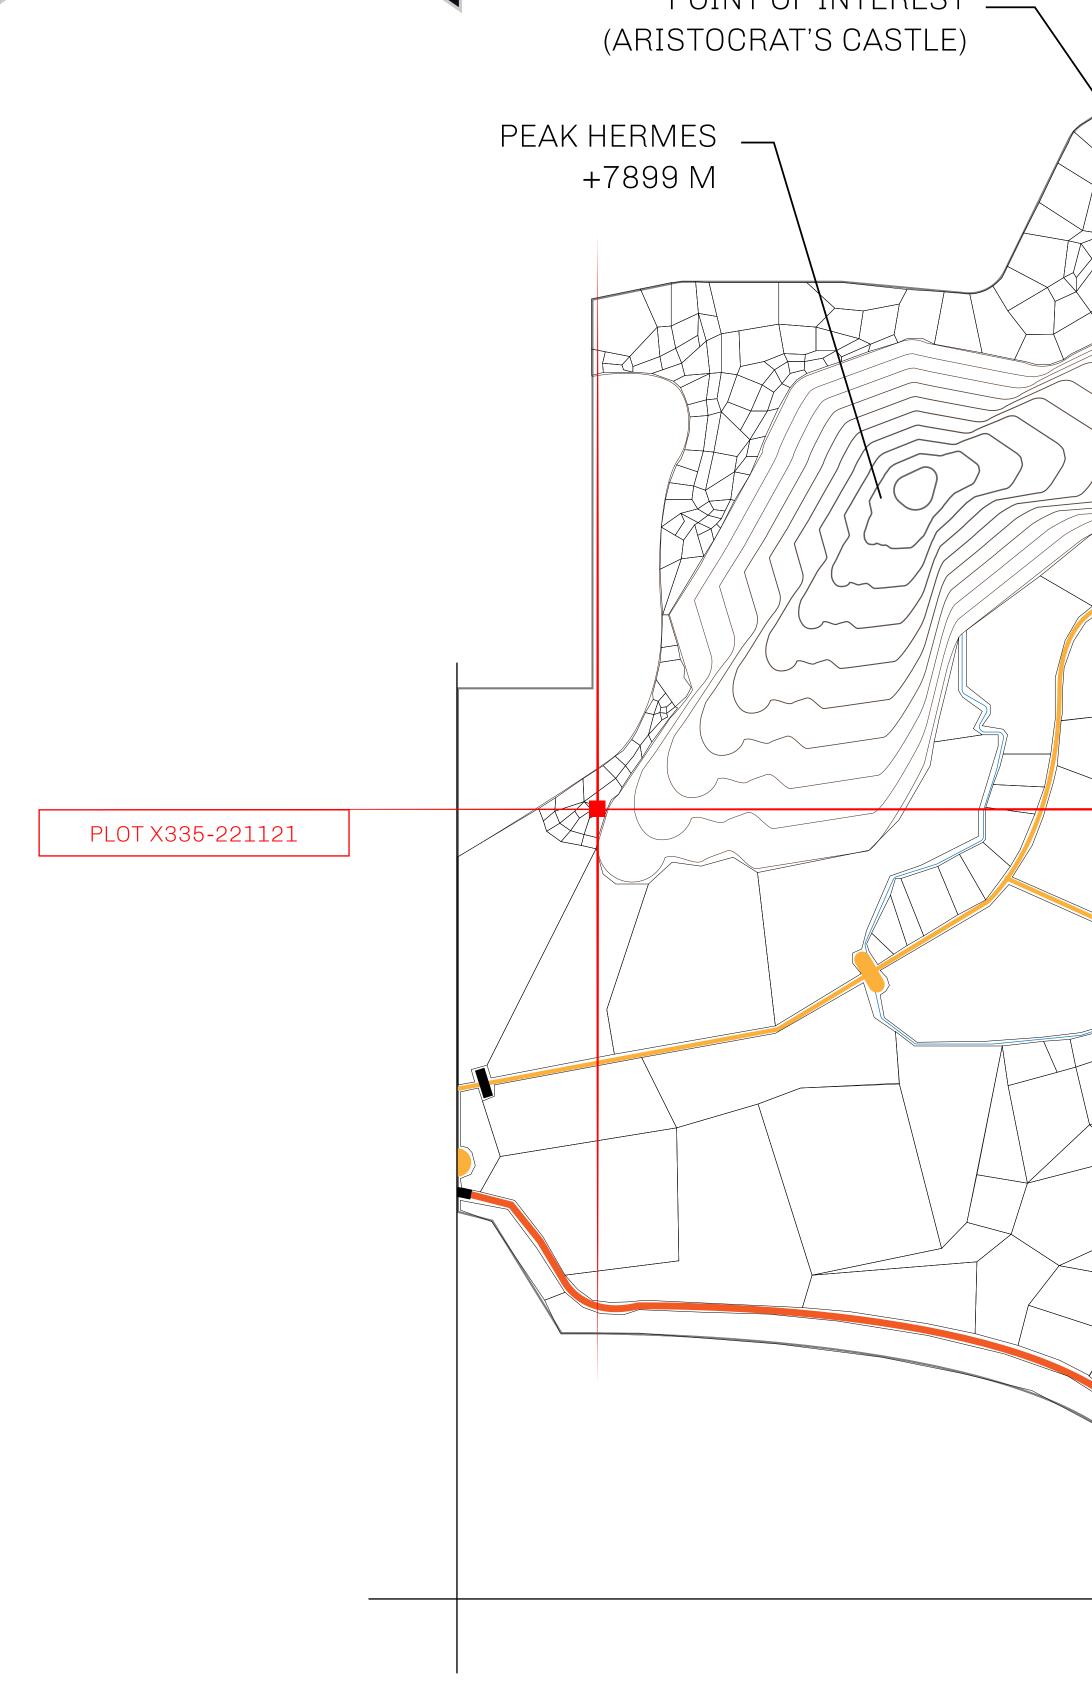

## LOOT NFT WORLD

HABN Island

 $\bigcirc$ 

Vault Atoll

Isle of Fund

The Great Empire

THE ARISTOCRATS GEOGRAPHY The richest state in Loot NFT World. Special tablets are used to COASTLINE 93.89 KM (58.34 MILES) conduct high value auctions at galas and special events. The OCEAN, THE GREAT EMPIRE, SL BORDERS aristocrats donate 7% of their earnings to the Stakers, a special HIGHEST POINT PEAK HERMES +7899 M group of people, from the Great Empire. Ever since the marriage LOWEST POINT PORT OF EXCLUSIVITY 0 M of the Sultan's daughter and the prince of X by SL, the Kingdom PLOTS 549 also donates 3% of its earnings to the Royaume De Satoshi. SCALE 1:50000 - HILL STATION X023 POINT OF INTEREST PORT OF (ARISTOCRAT'S CASTLE) EXCLUSIVITY +7899 M 