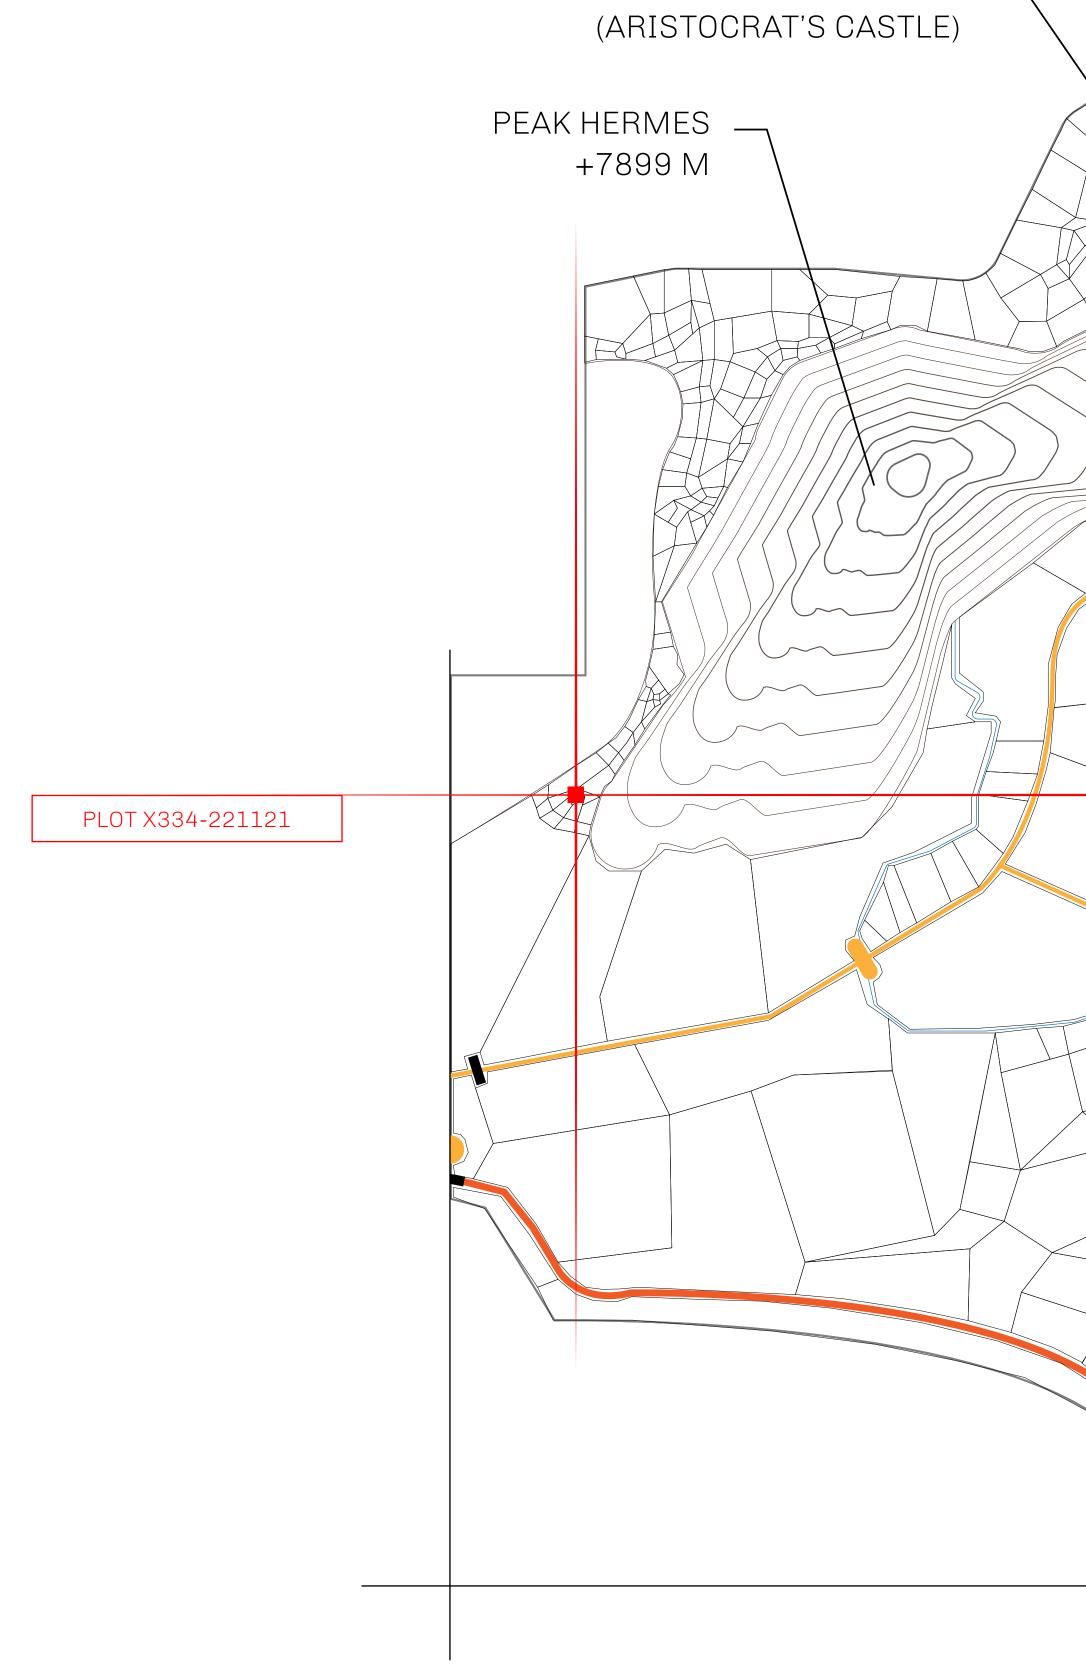

## LOOT NFT WORLD

HABN Island

 $\bigcirc$ 

Vault Atoll

Isle of Fund

The Great Empire

THE ARISTOCRATS GEOGRAPHY The richest state in Loot NFT World. Special tablets are used to COASTLINE 93.89 KM (58.34 MILES) conduct high value auctions at galas and special events. The OCEAN, THE GREAT EMPIRE, SL BORDERS aristocrats donate 7% of their earnings to the Stakers, a special HIGHEST POINT PEAK HERMES +7899 M group of people, from the Great Empire. Ever since the marriage LOWEST POINT PORT OF EXCLUSIVITY 0 M of the Sultan's daughter and the prince of X by SL, the Kingdom PLOTS 549 also donates 3% of its earnings to the Royaume De Satoshi. SCALE 1:50000 - HILL STATION X023 POINT OF INTEREST PORT OF (ARISTOCRAT'S CASTLE) EXCLUSIVITY +7899 M 