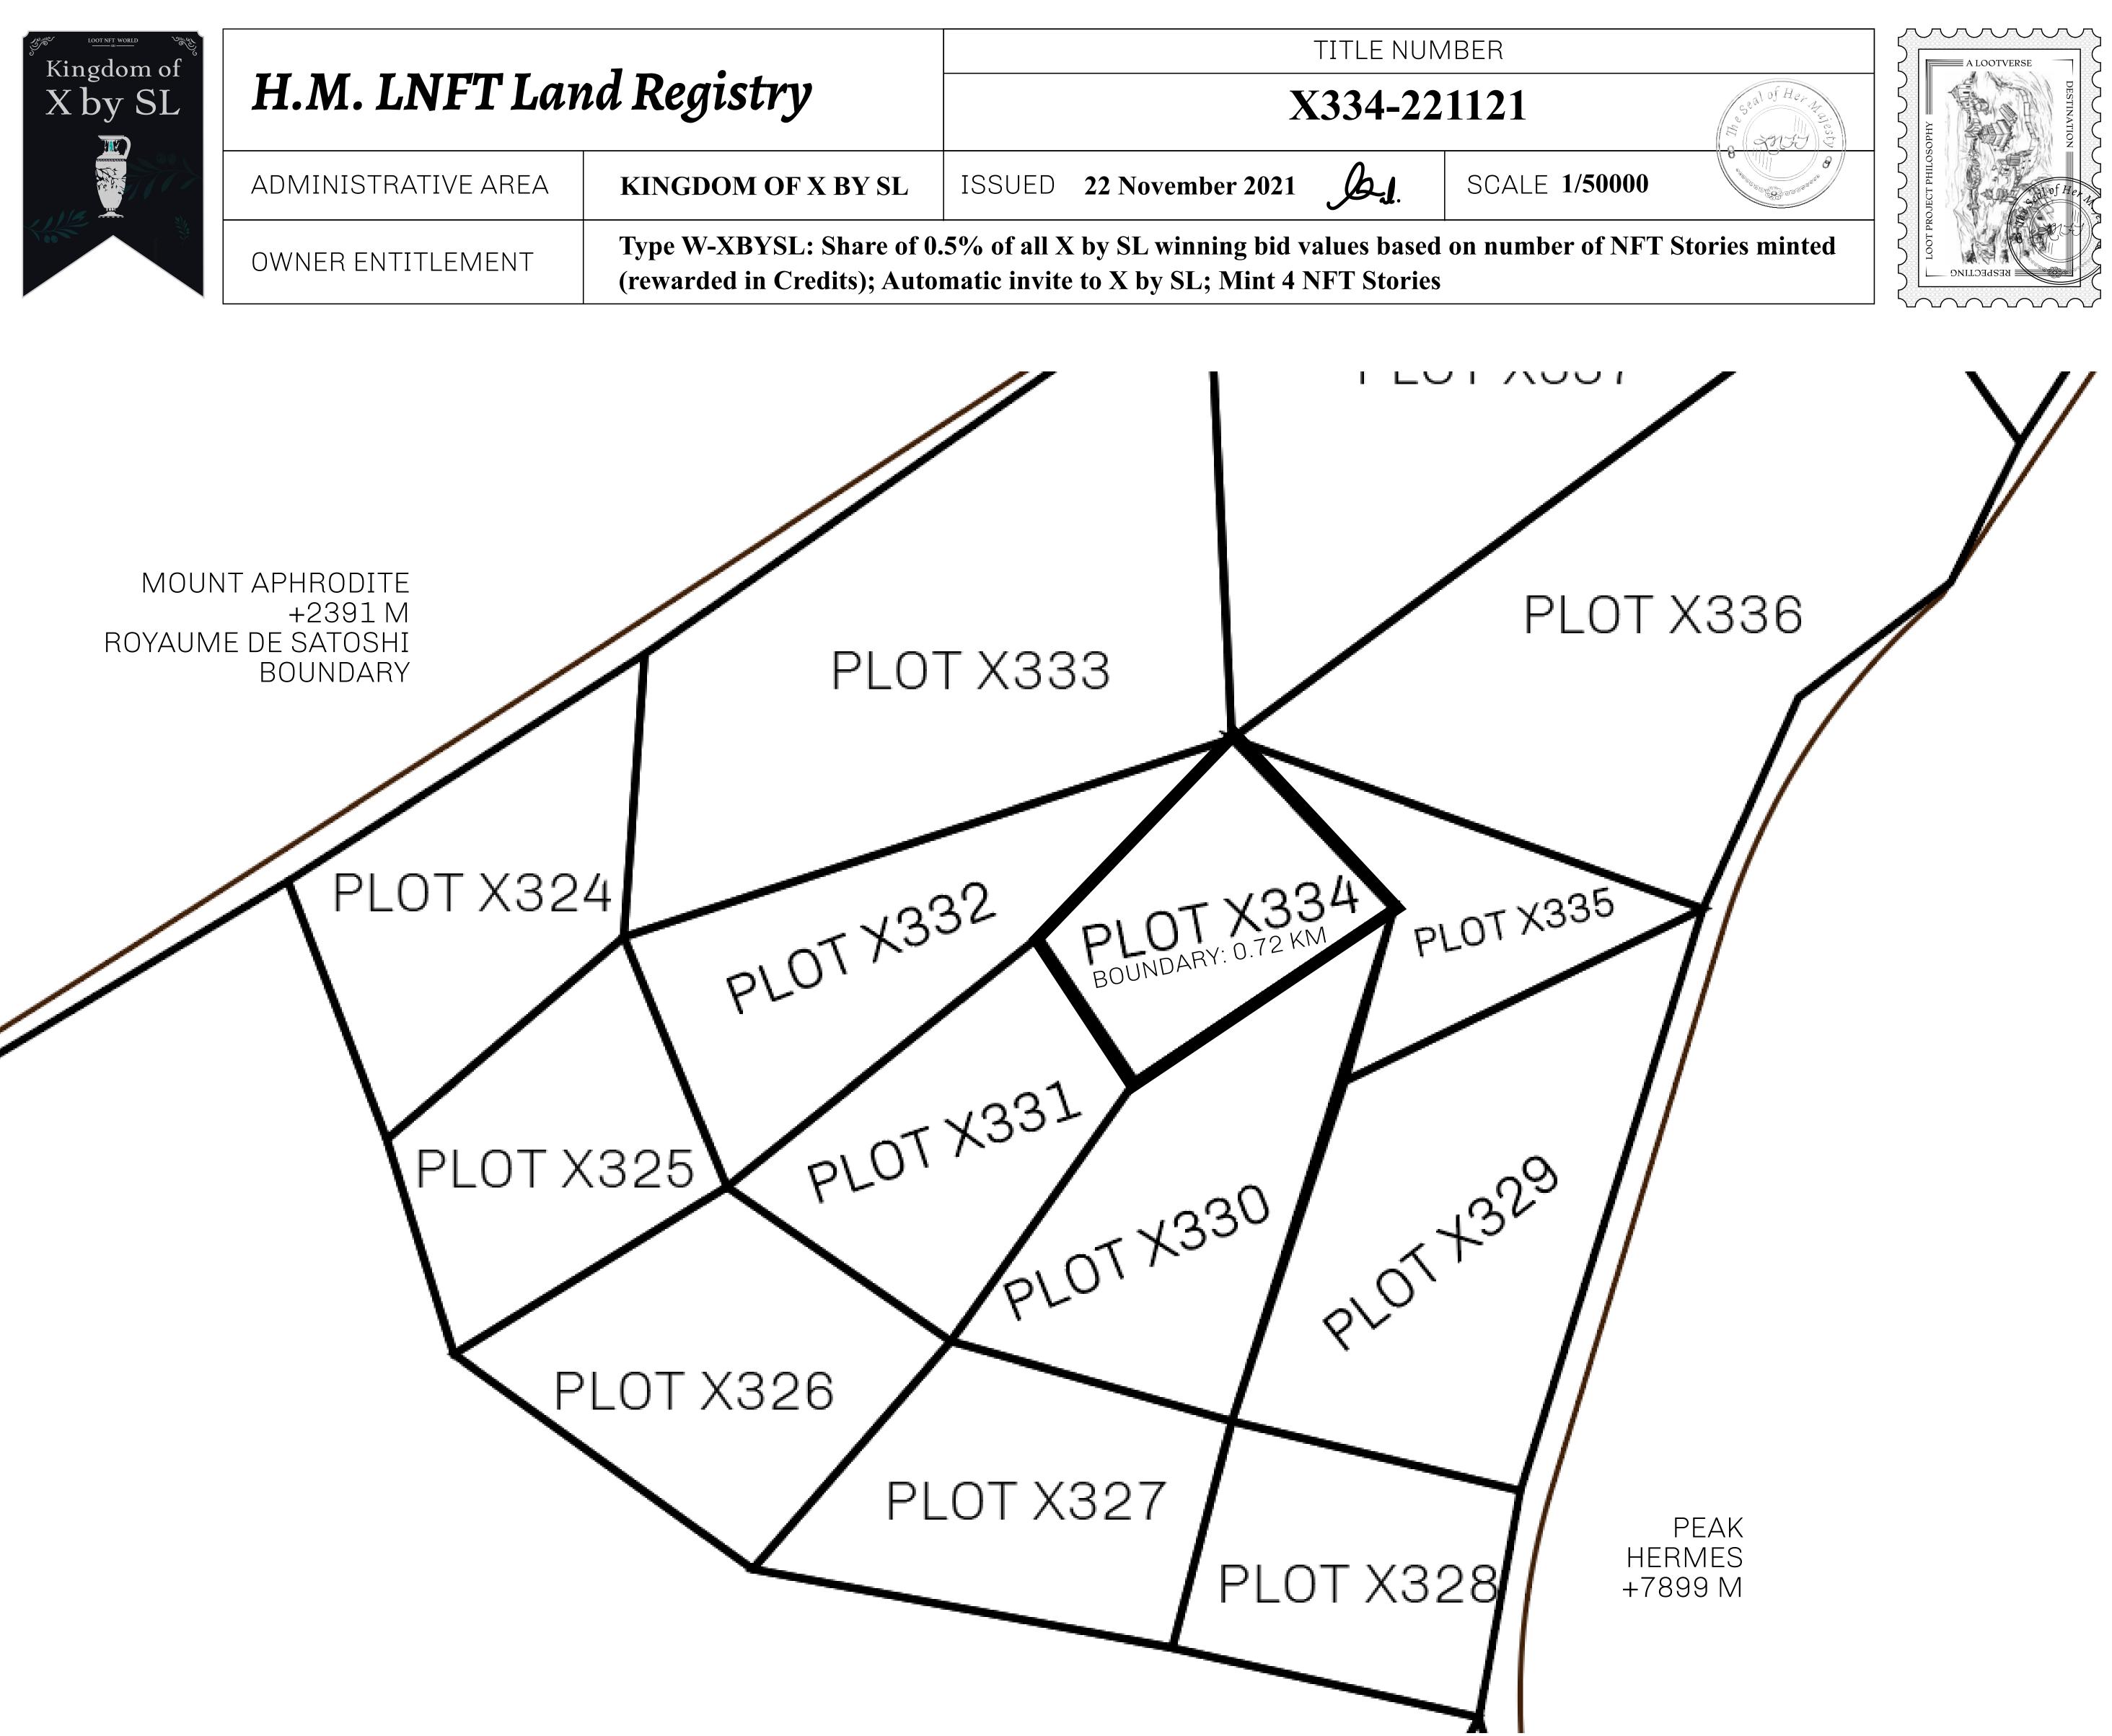

## LOOT NFT WORLD

HABN Island

 $\bigcirc$ 

Vault Atoll

Isle of Fund

The Great Empire

THE ARISTOCRATS GEOGRAPHY The richest state in Loot NFT World. Special tablets are used to COASTLINE 93.89 KM (58.34 MILES) conduct high value auctions at galas and special events. The OCEAN, THE GREAT EMPIRE, SL BORDERS aristocrats donate 7% of their earnings to the Stakers, a special HIGHEST POINT PEAK HERMES +7899 M group of people, from the Great Empire. Ever since the marriage LOWEST POINT PORT OF EXCLUSIVITY 0 M of the Sultan's daughter and the prince of X by SL, the Kingdom PLOTS 549 also donates 3% of its earnings to the Royaume De Satoshi. SCALE 1:50000 - HILL STATION X023 POINT OF INTEREST PORT OF (ARISTOCRAT'S CASTLE) EXCLUSIVITY +7899 M 