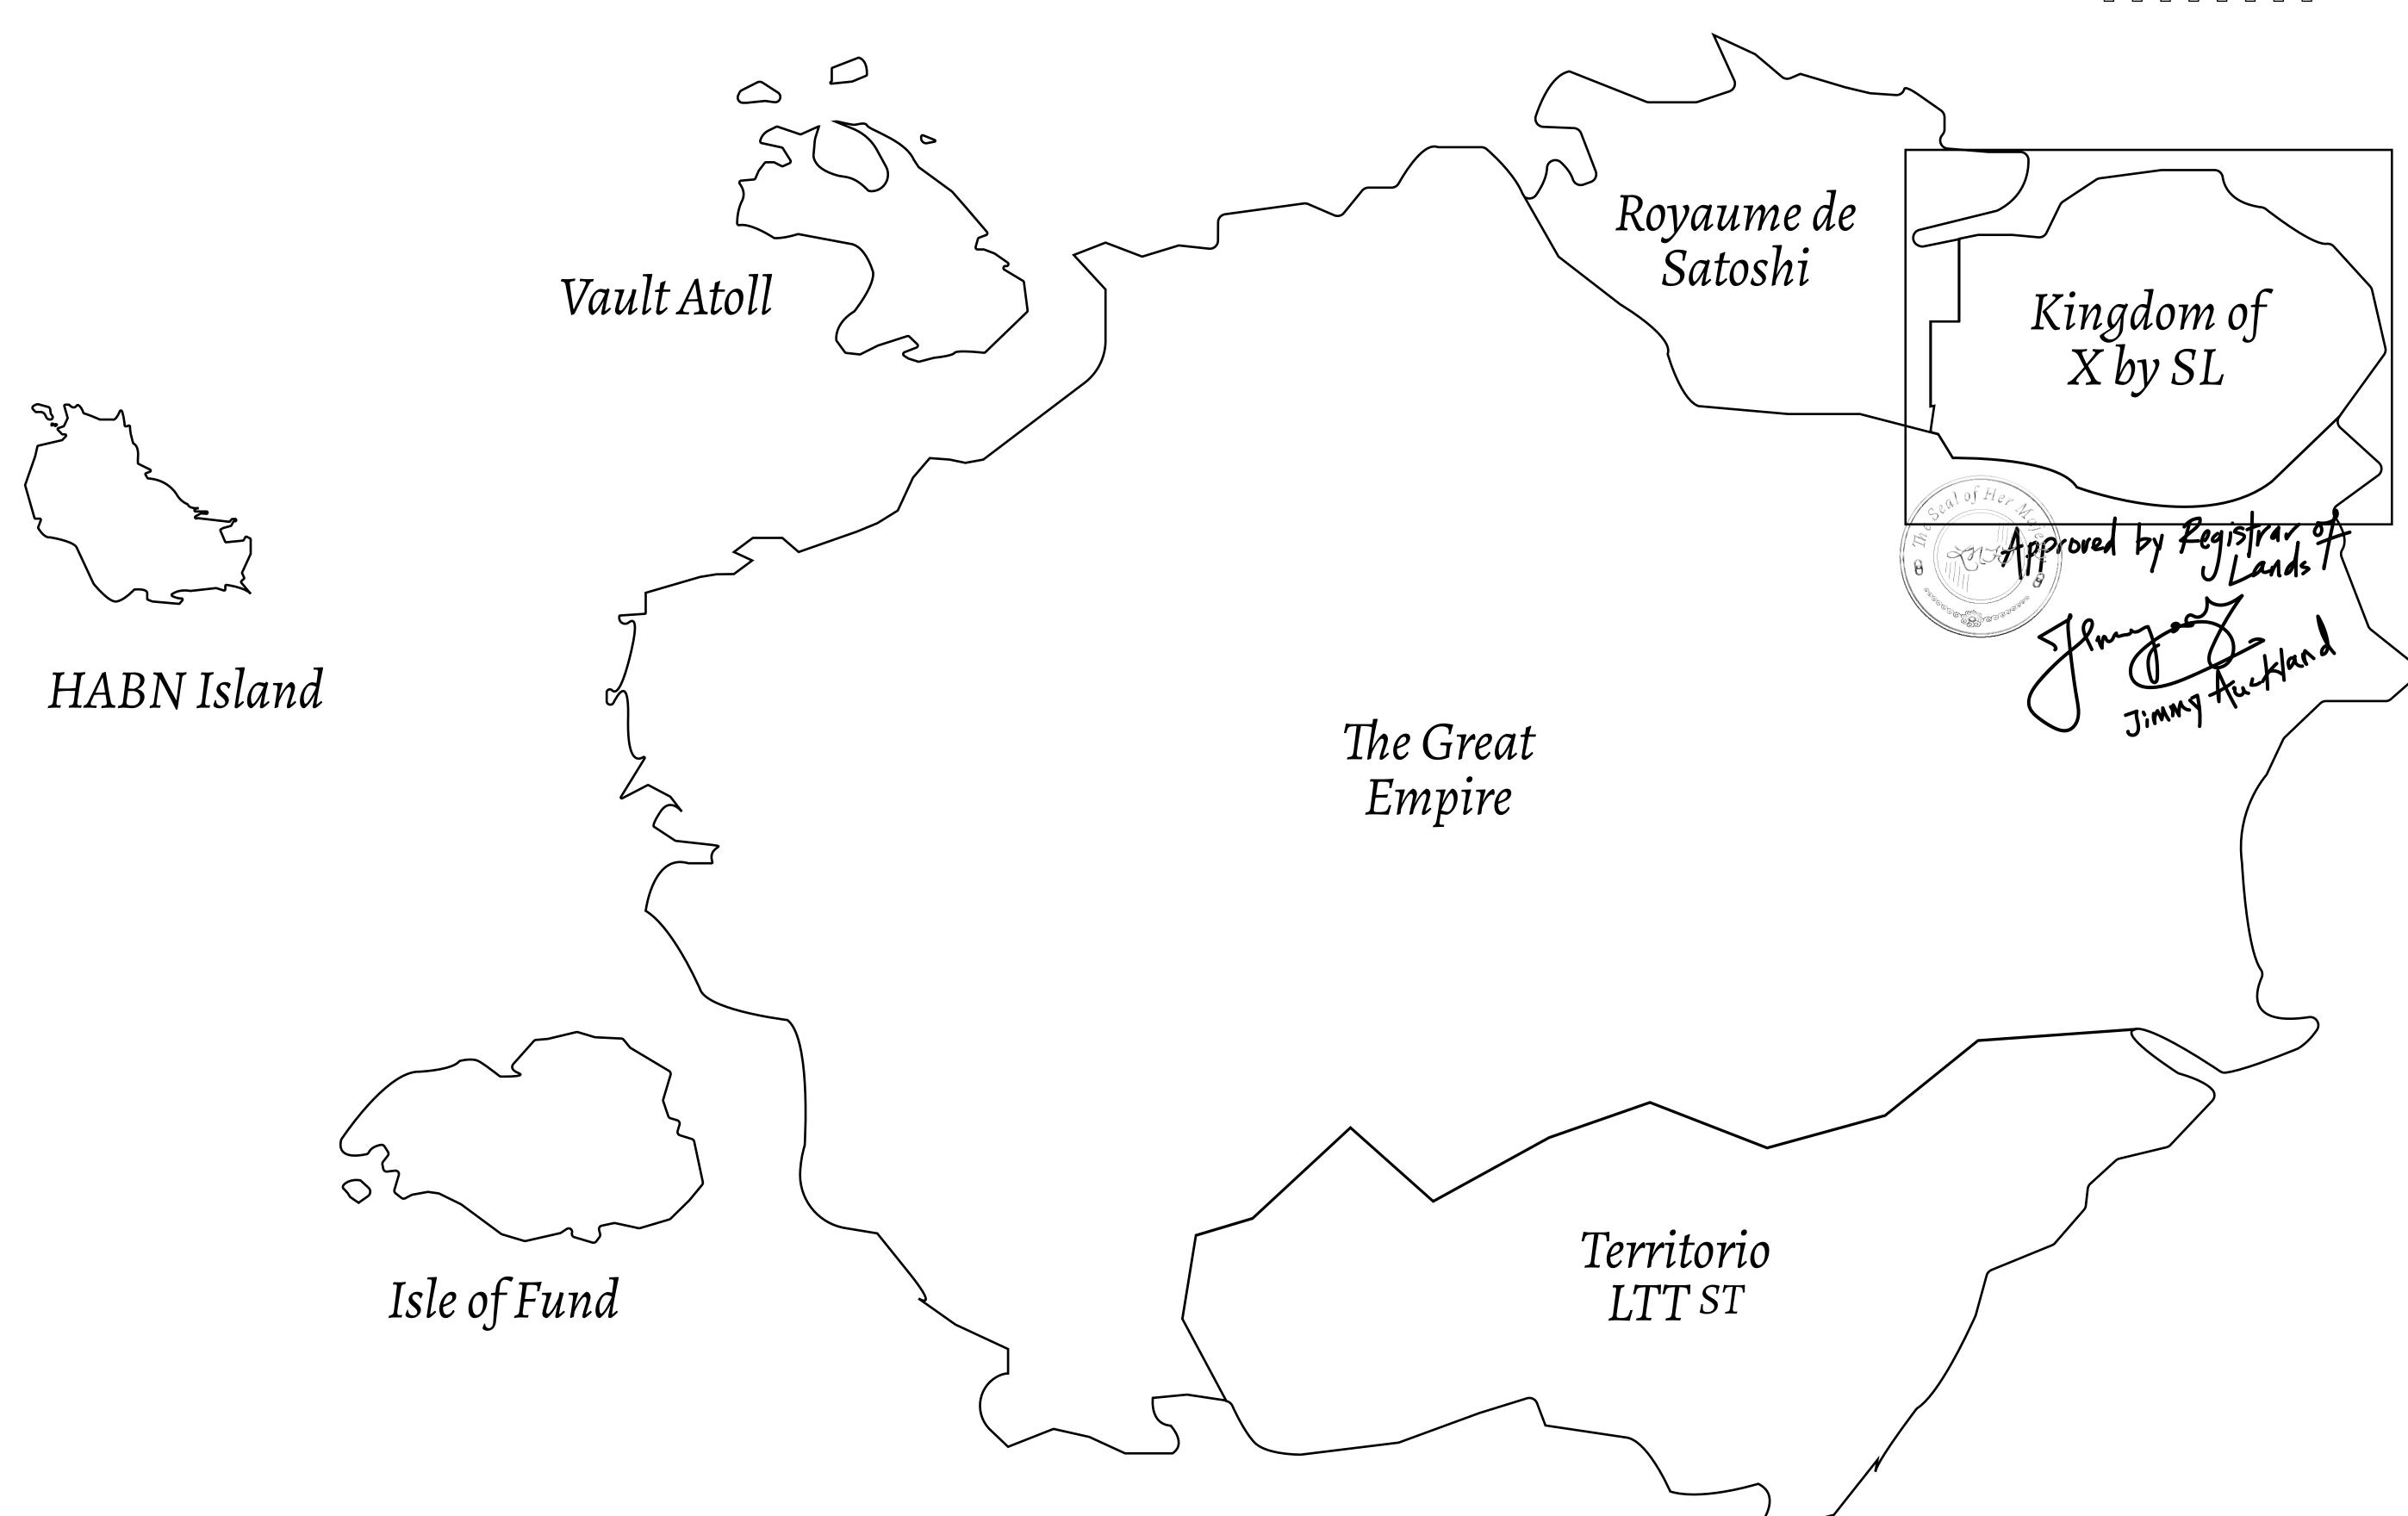

### THE ARISTOCRATS

The richest state in Loot NFT World. Special tablets are used to conduct high value auctions at galas and special events. The aristocrats donate 7% of their earnings to the Stakers, a special group of people, from the Great Empire. Ever since the marriage of the Sultan's daughter and the prince of X by SL, the Kingdom also donates 3% of its earnings to the Royaume De Satoshi.

### GEOGRAPHY

COASTLINE
BORDERS
HIGHEST POINT
LOWEST POINT
PLOTS
SCALE

93.89 KM (58.34 MILES)

OCEAN, THE GREAT EMPIRE, SL

PEAK HERMES +7899 M

PORT OF EXCLUSIVITY 0 M

549

1:50000

## H.M. LNFT Land Registry

X333-221121

TITLE NUMBER

ADMINISTRATIVE AREA KINGDOM OF X BY SL

ISSUED

**22 November 2021** 

SCALE **1/50000** 

Type W-XBYSL: Share of 0.5% of all X by SL winning bid values based on number of NFT Stories minted