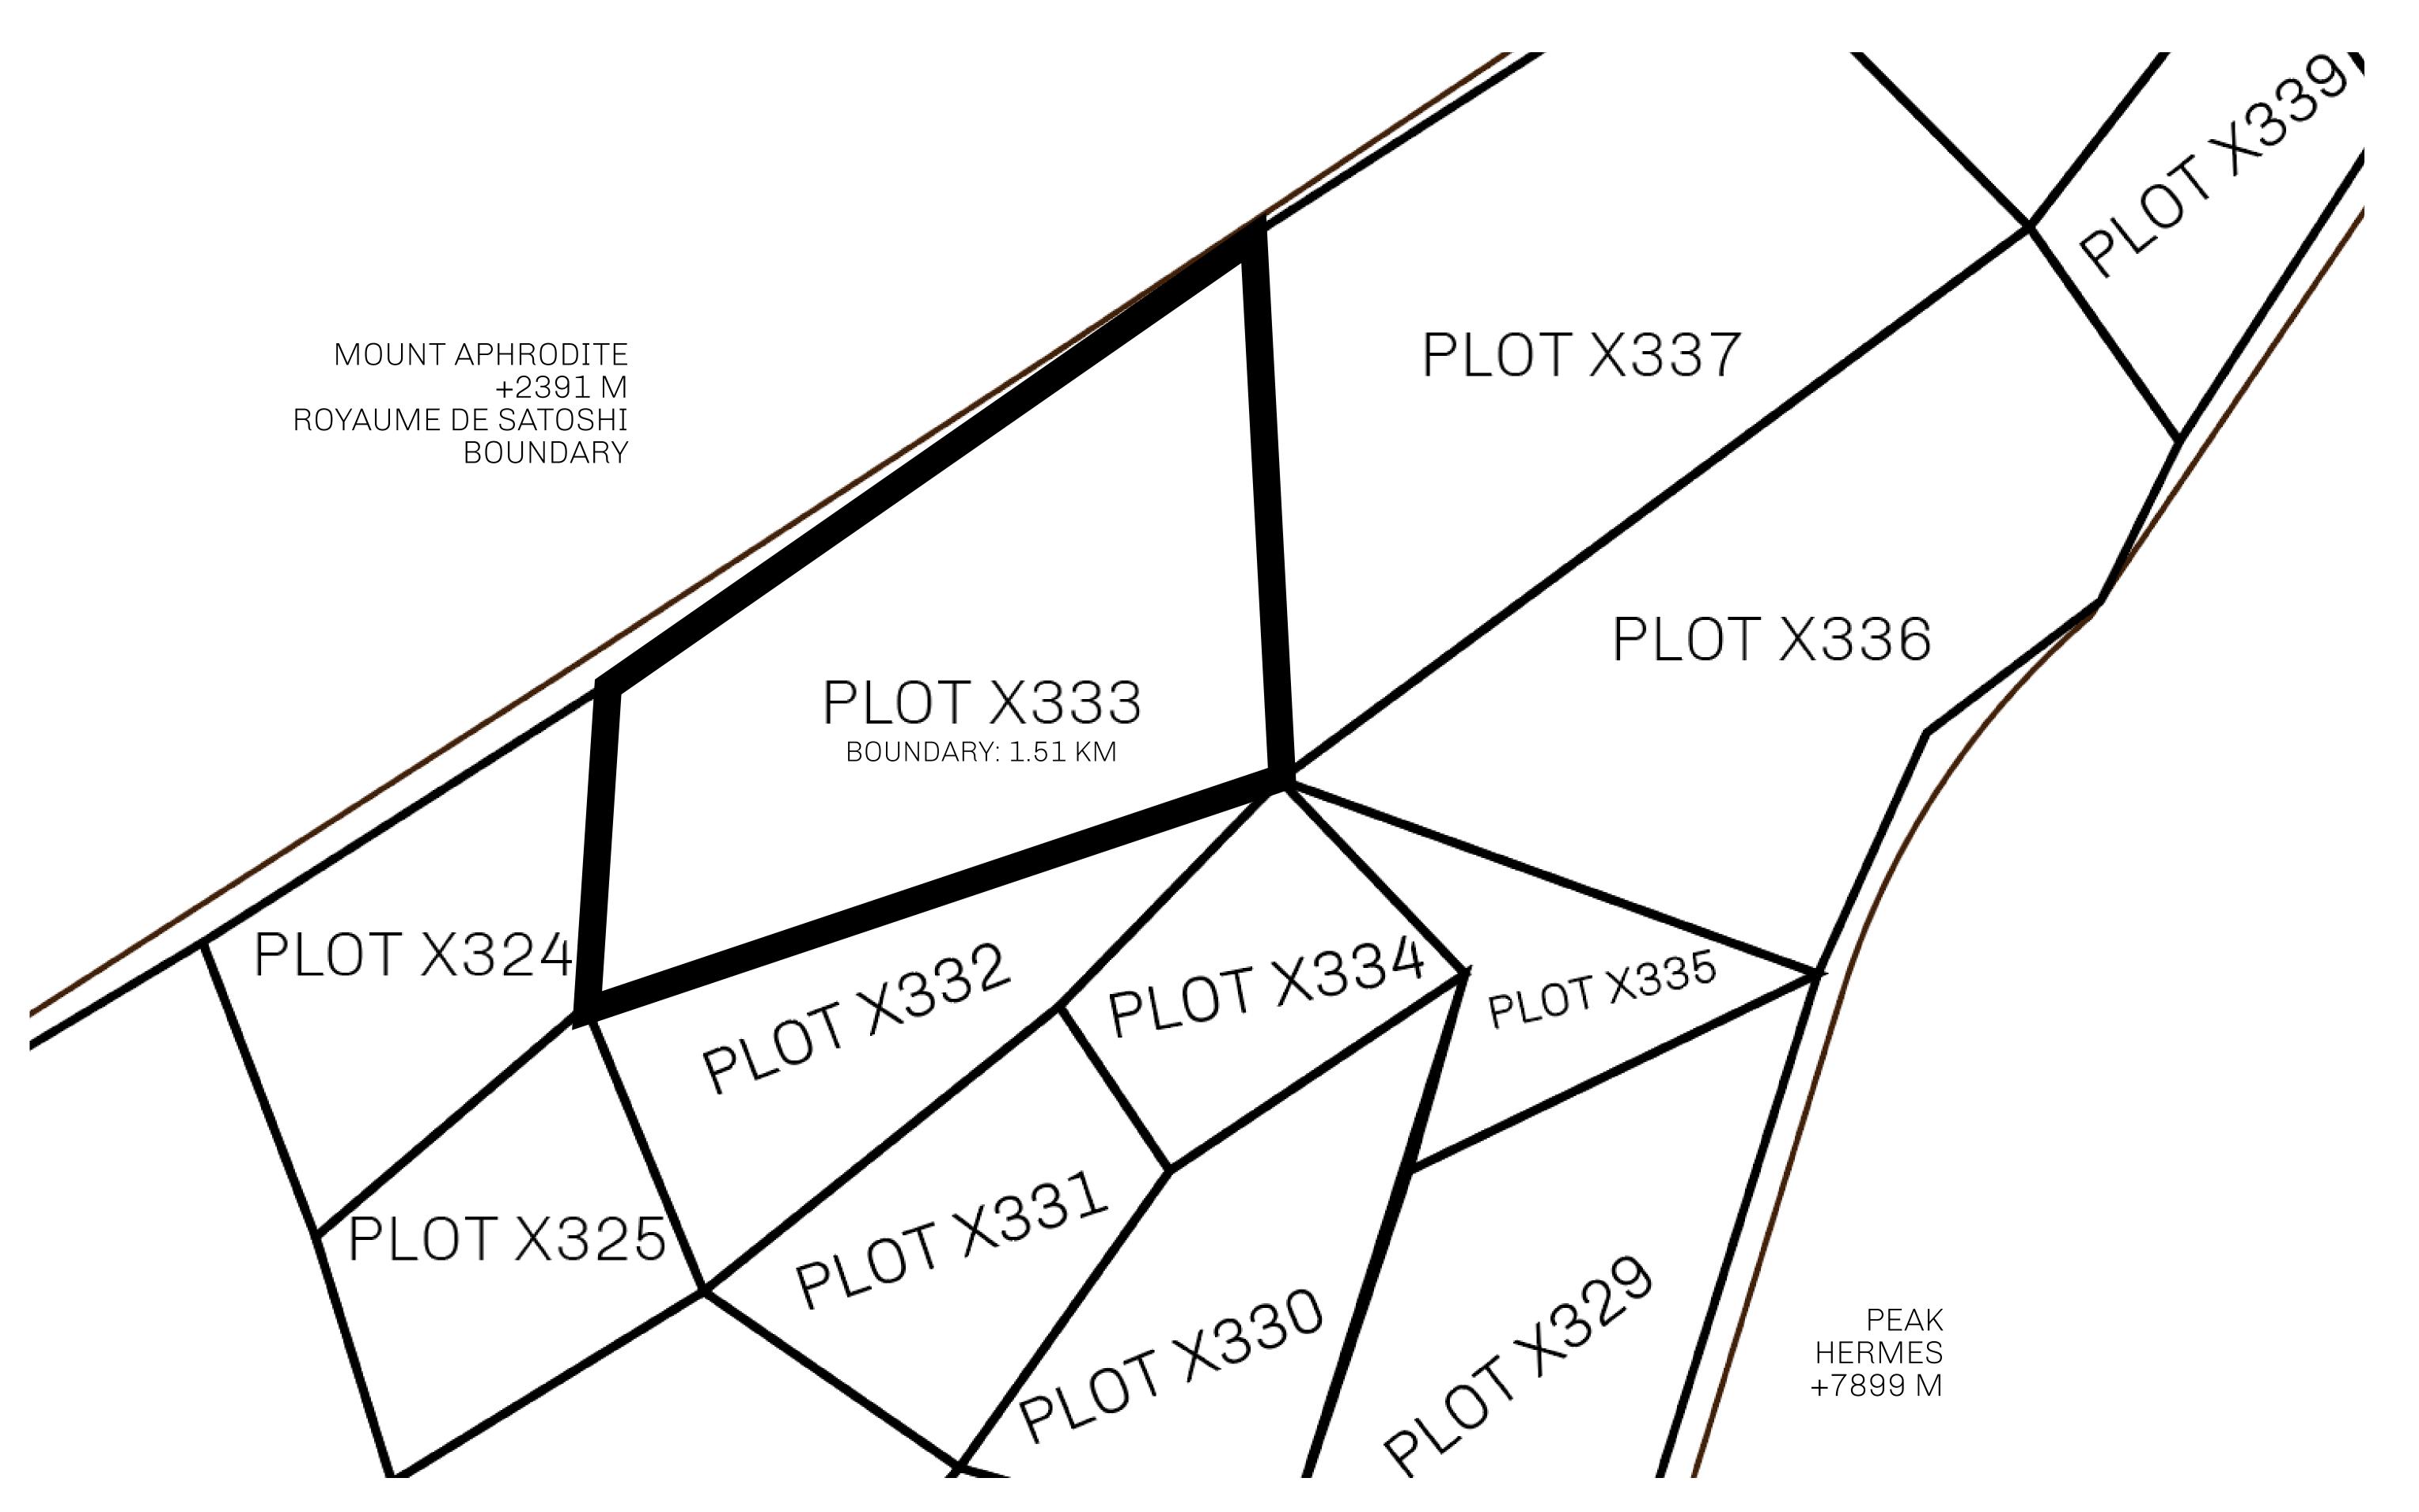

## H.M. LNFT Land Registry

X333-221121

TITLE NUMBER

ADMINISTRATIVE AREA KINGDOM OF X BY SL

ISSUED

**22 November 2021** 

SCALE **1/50000** 

Type W-XBYSL: Share of 0.5% of all X by SL winning bid values based on number of NFT Stories minted