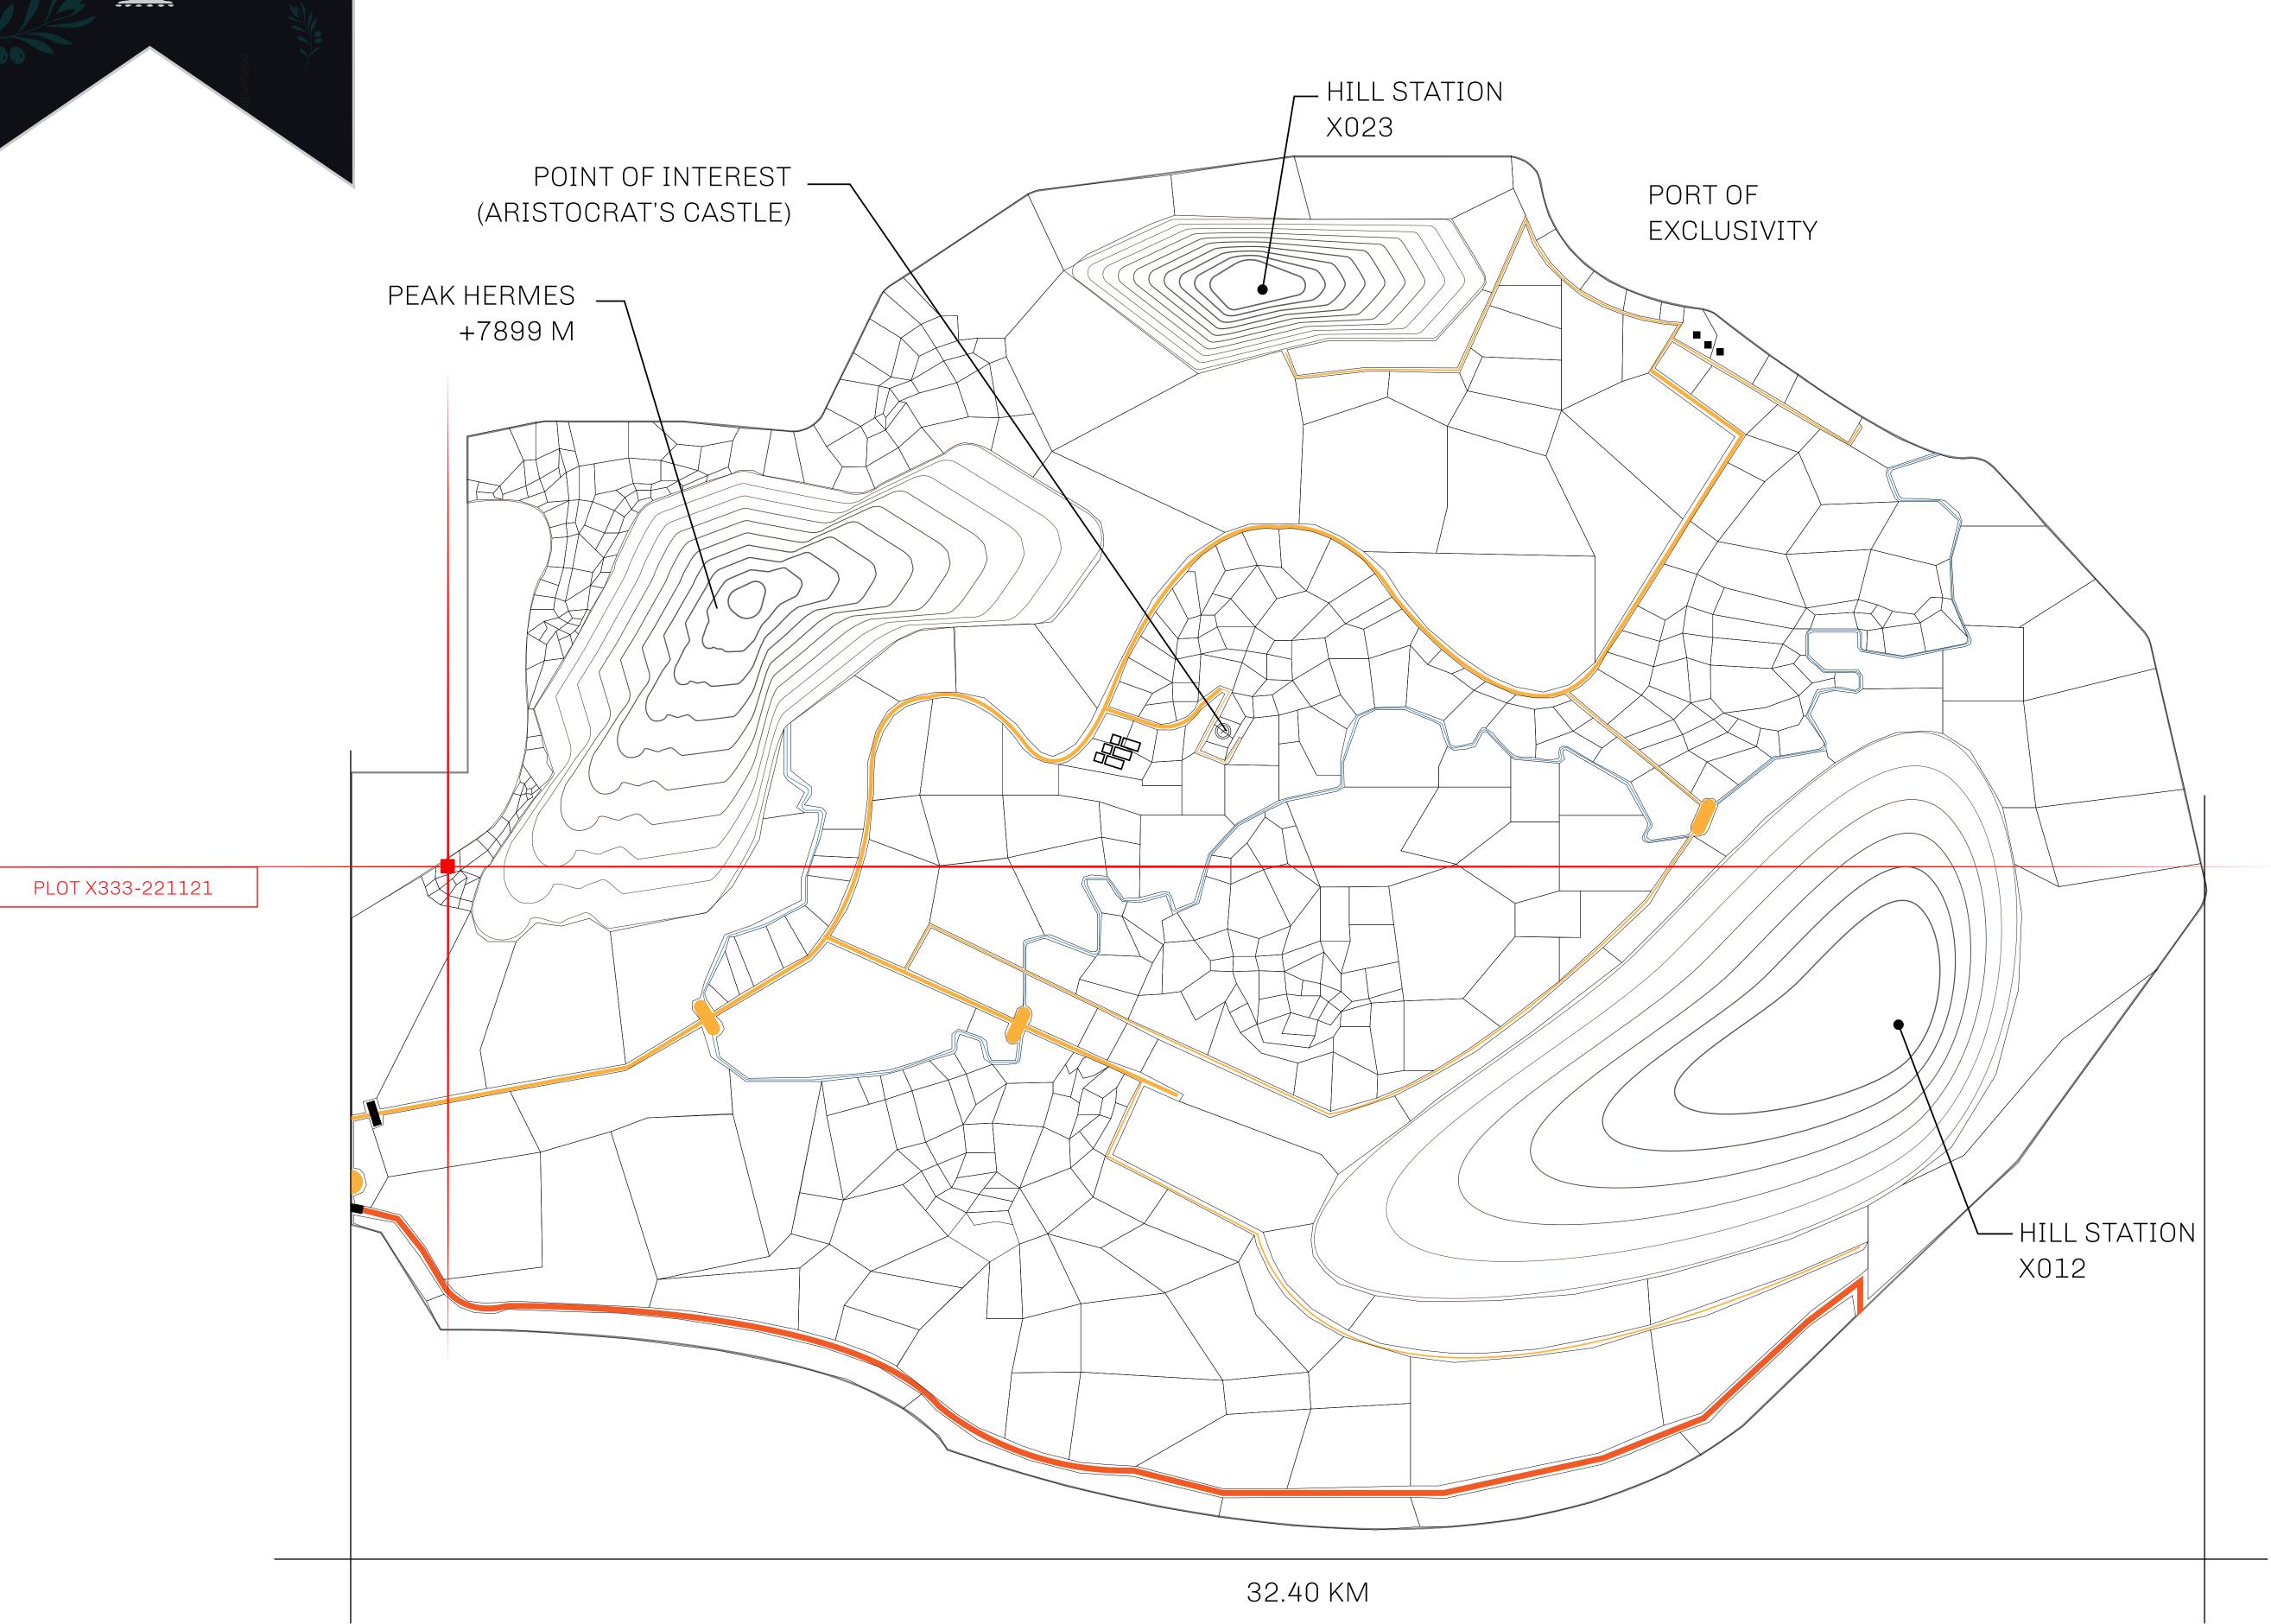

### GEOGRAPHY

COASTLINE
BORDERS
HIGHEST POINT
LOWEST POINT
PLOTS
SCALE

93.89 KM (58.34 MILES)

OCEAN, THE GREAT EMPIRE, SL

PEAK HERMES +7899 M

PORT OF EXCLUSIVITY 0 M

549

1:50000

## H.M. LNFT Land Registry

X333-221121

TITLE NUMBER

ADMINISTRATIVE AREA KINGDOM OF X BY SL

ISSUED

**22 November 2021** 

SCALE **1/50000** 

Type W-XBYSL: Share of 0.5% of all X by SL winning bid values based on number of NFT Stories minted