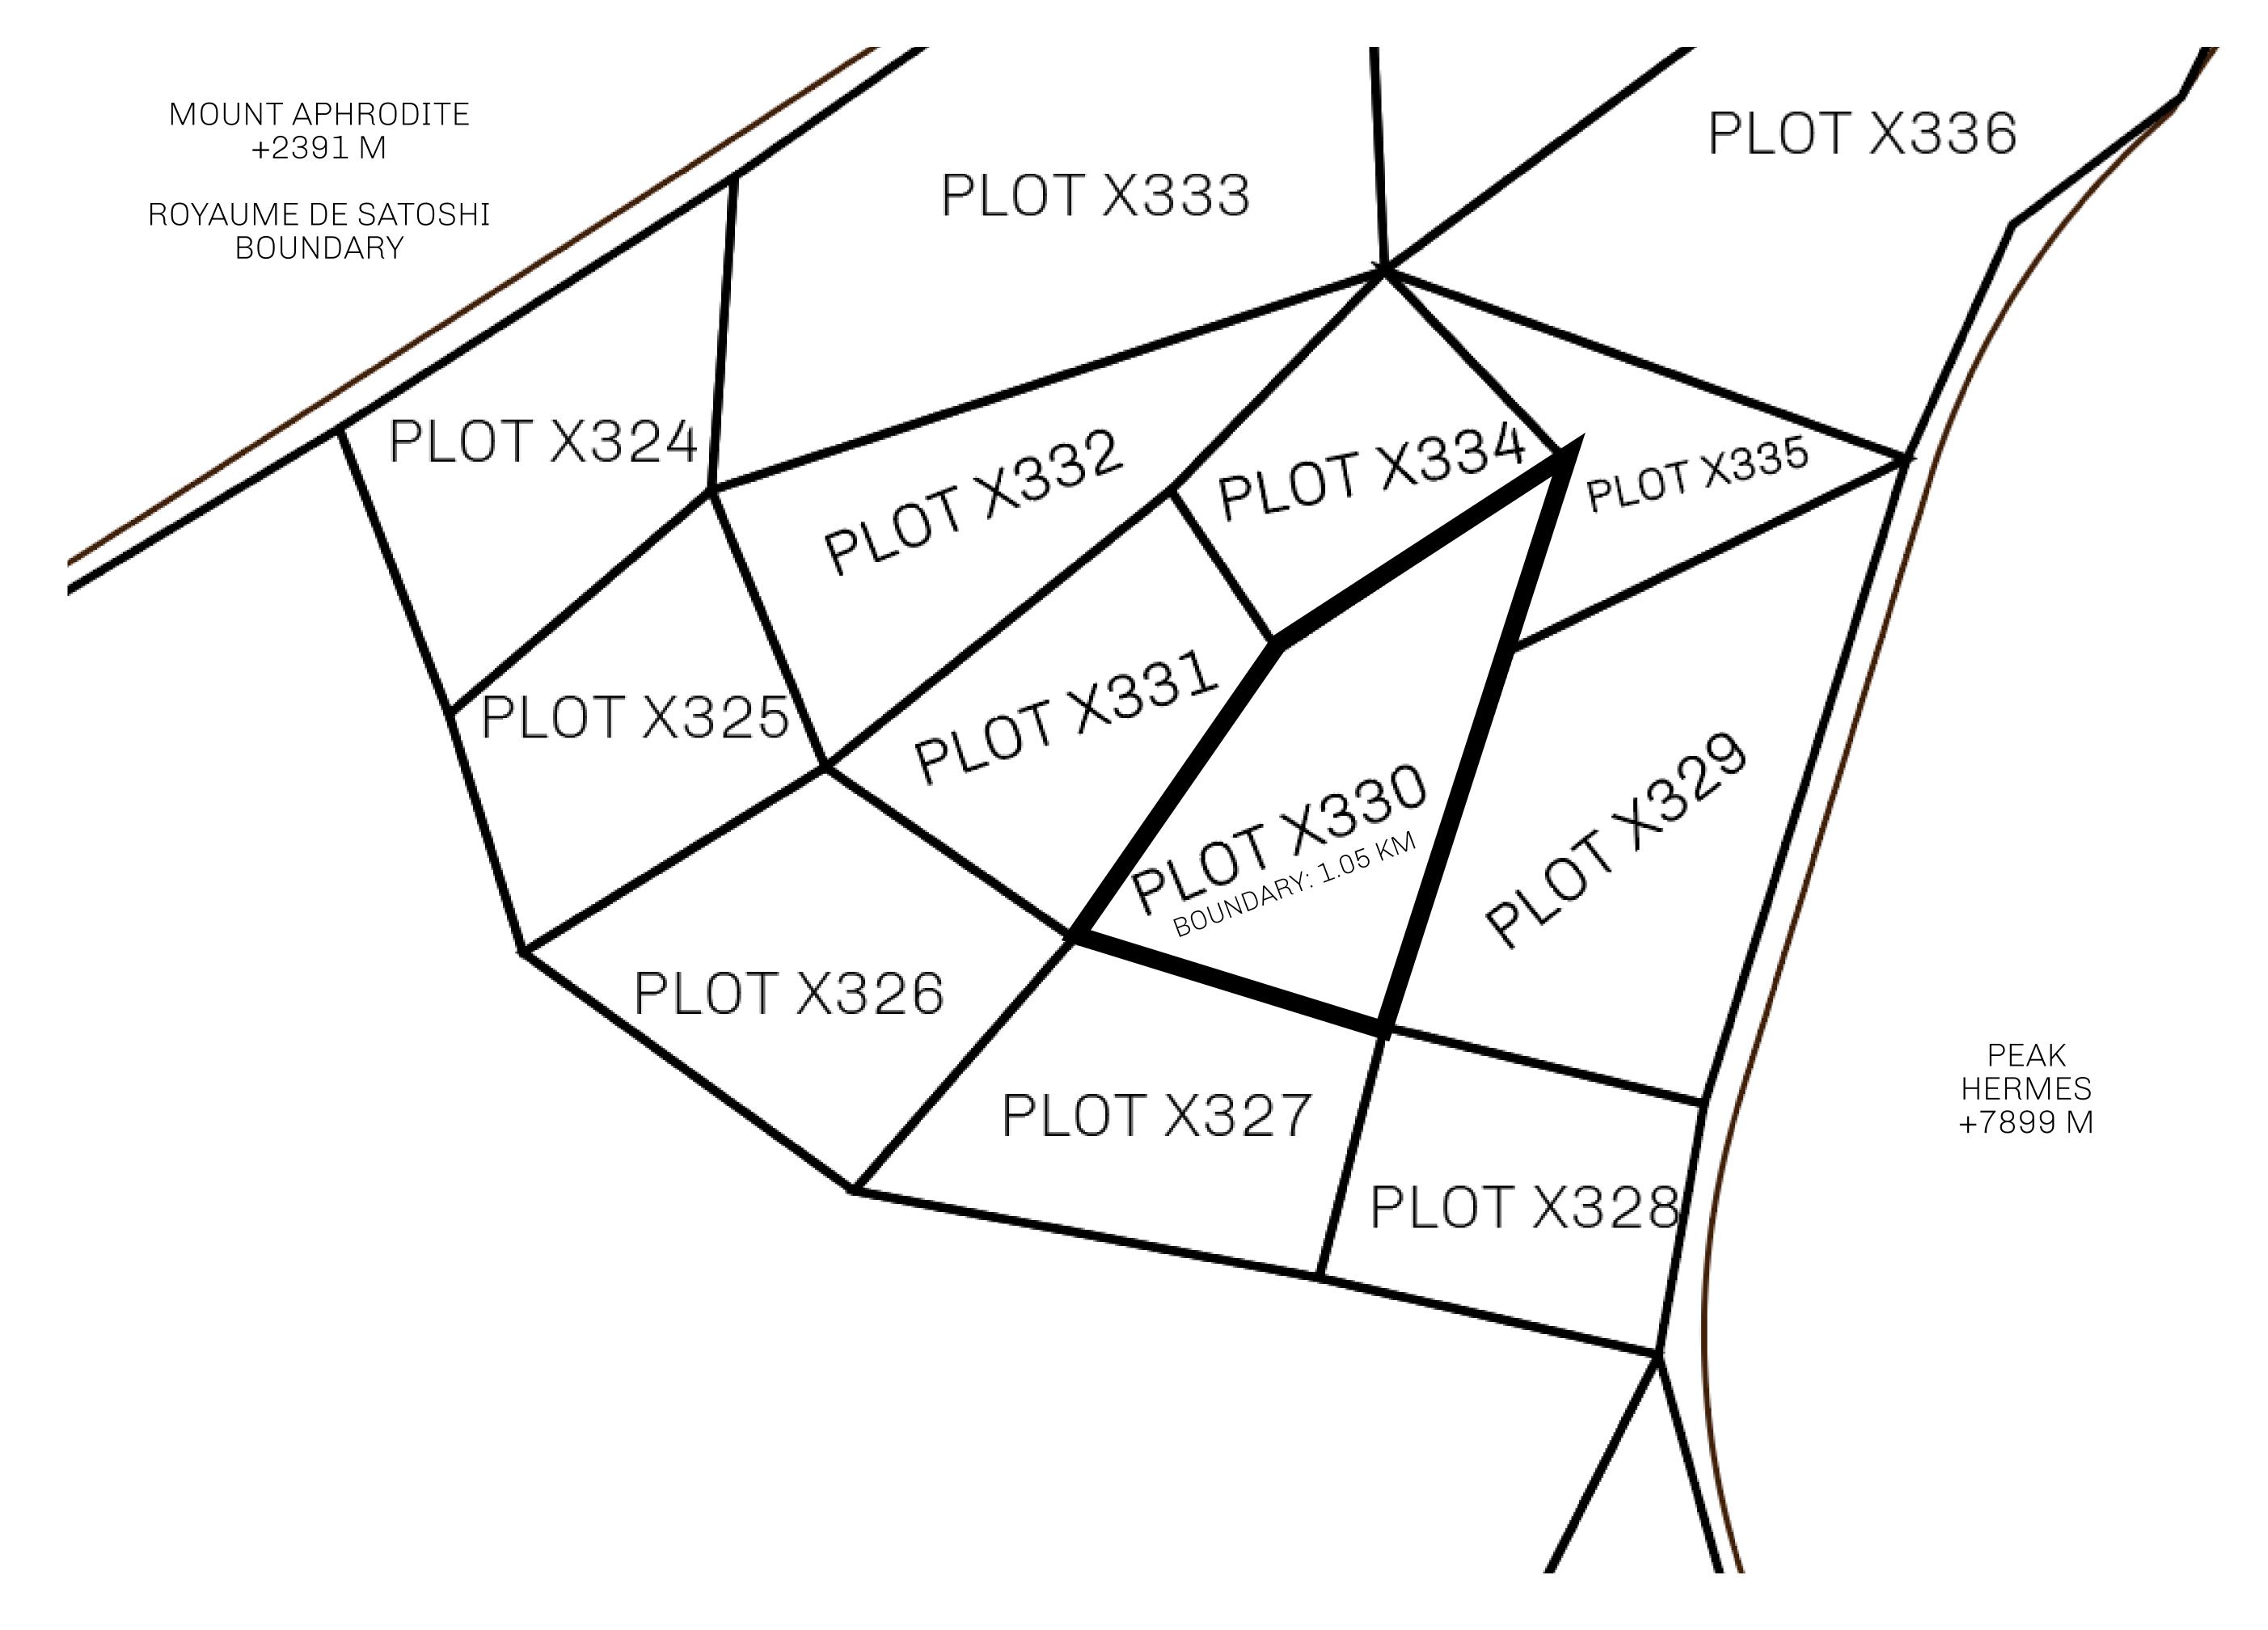

## GEOGRAPHY

COASTLINE
BORDERS
HIGHEST POINT
LOWEST POINT
PLOTS
SCALE

93.89 KM (58.34 MILES)

OCEAN, THE GREAT EMPIRE, SL

PEAK HERMES +7899 M

PORT OF EXCLUSIVITY 0 M

549

1:50000