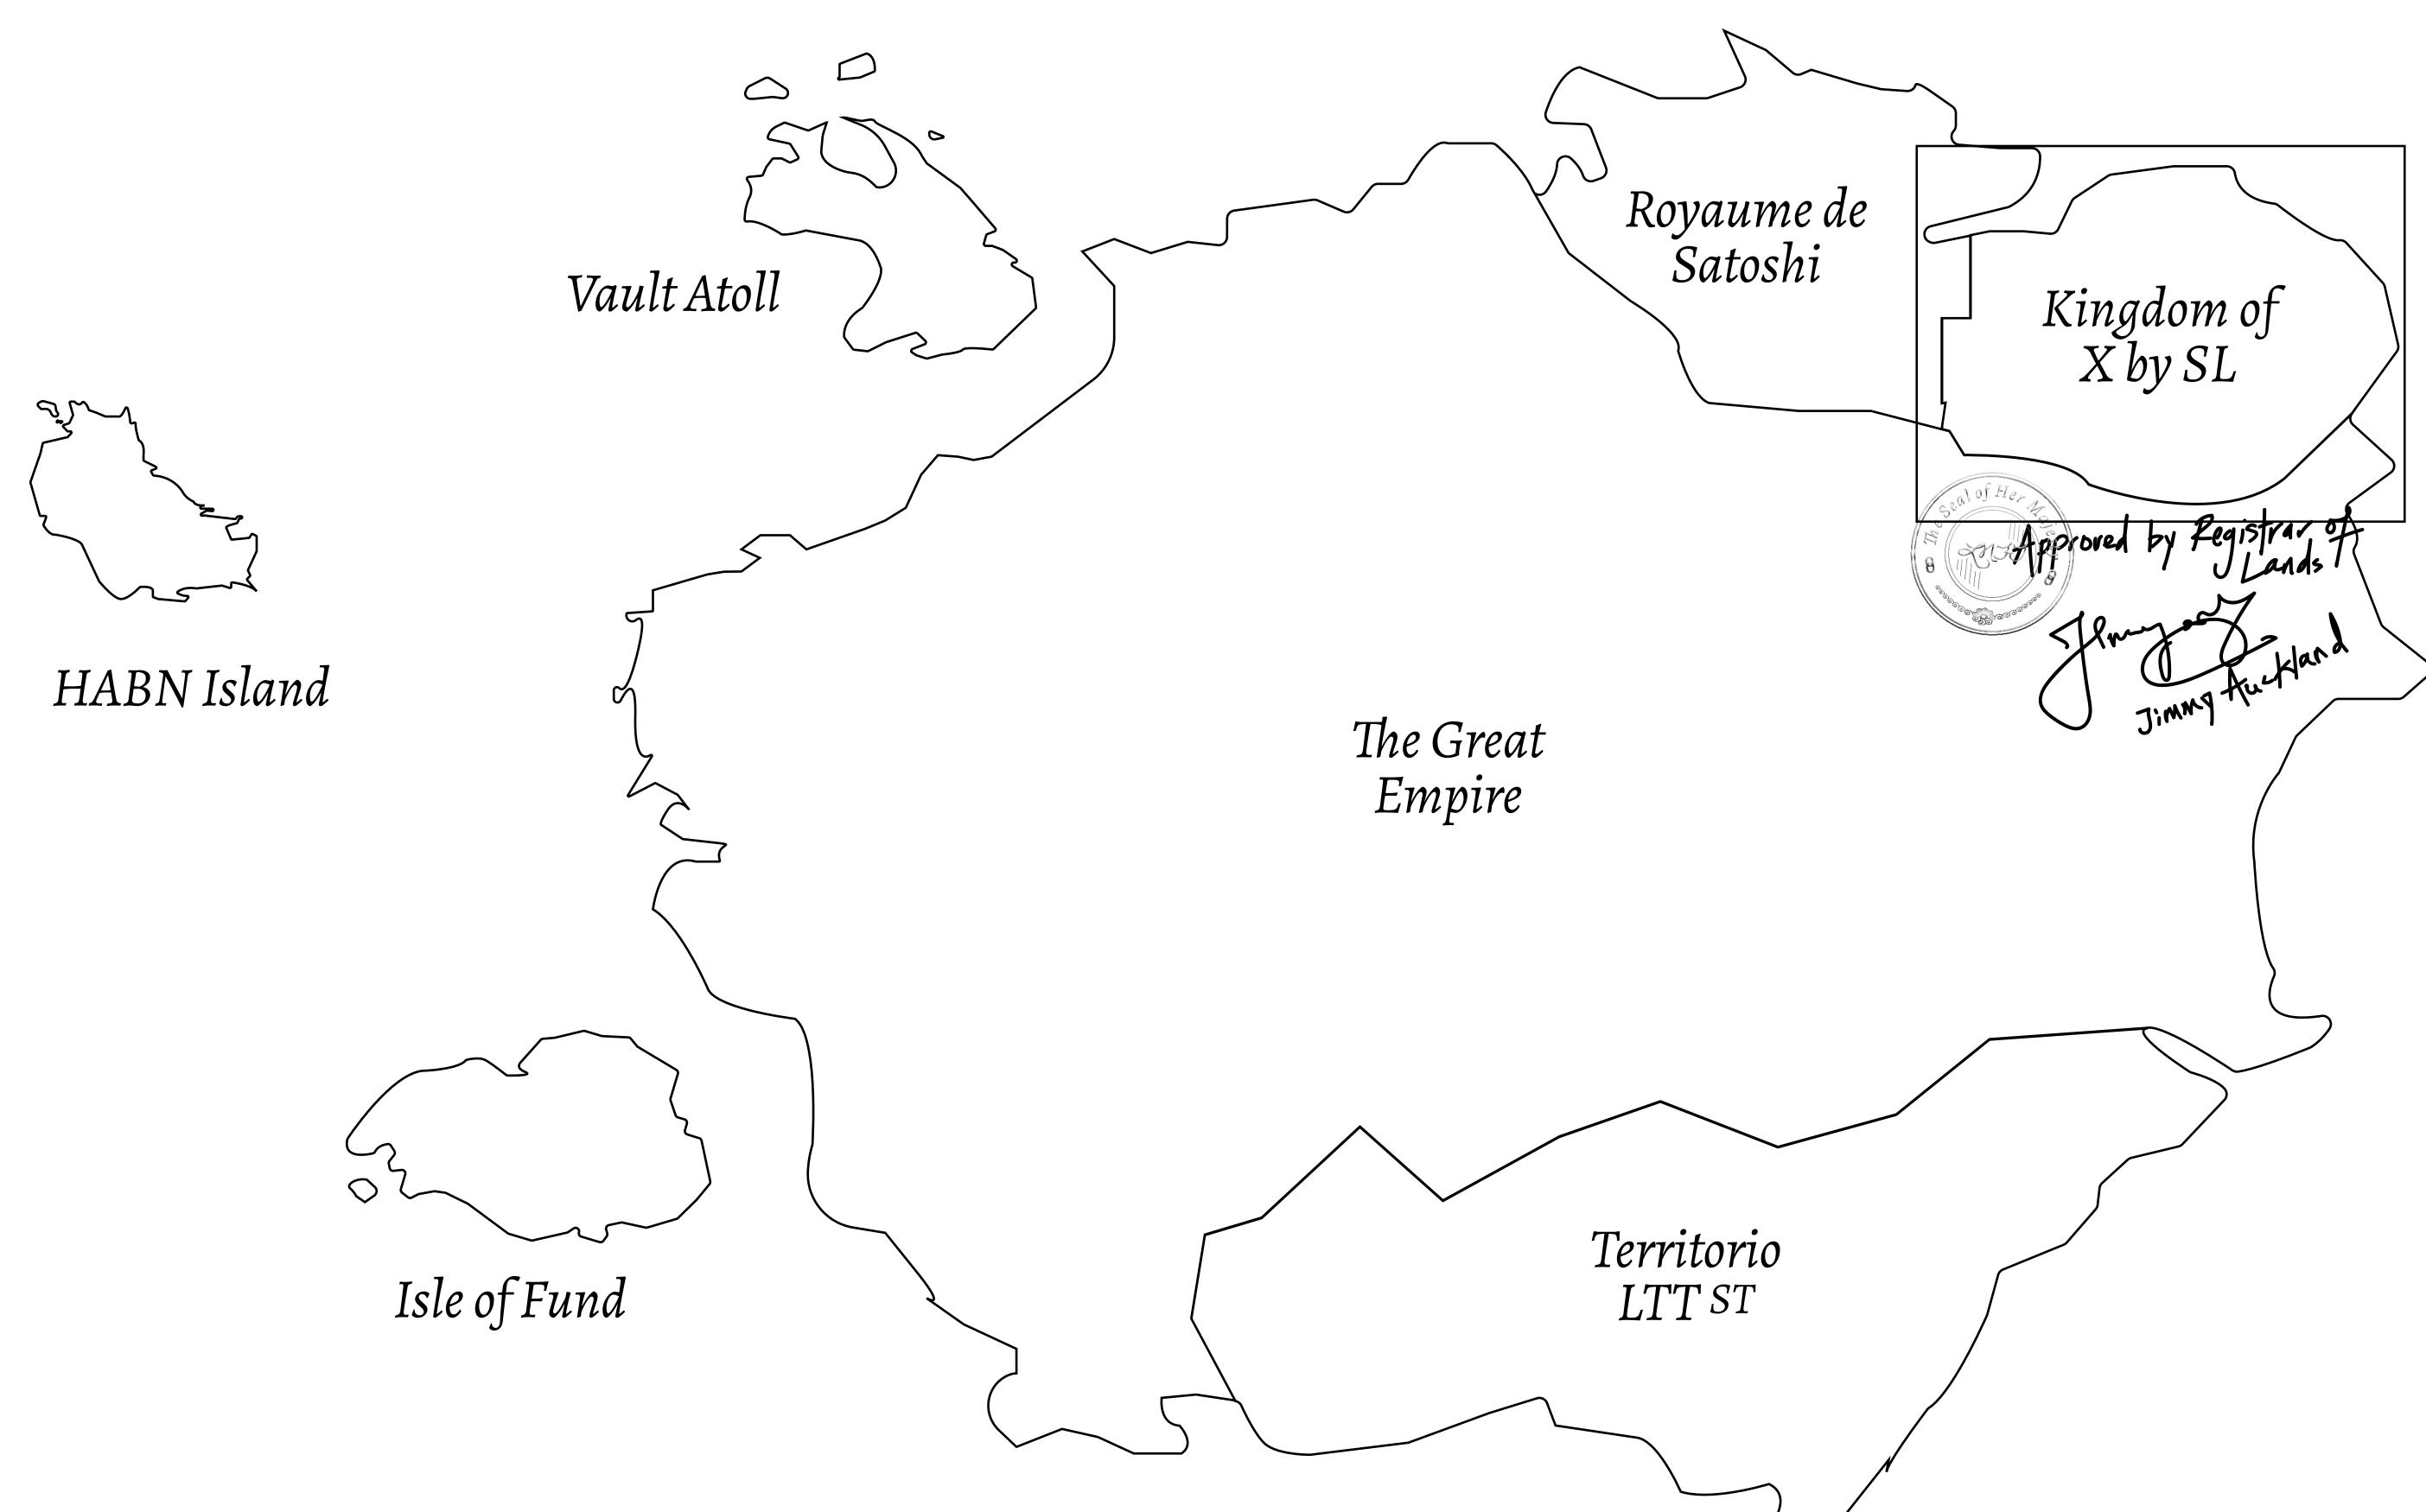

## GEOGRAPHY

COASTLINE
BORDERS
HIGHEST POINT
LOWEST POINT
PLOTS
SCALE

93.89 KM (58.34 MILES)

OCEAN, THE GREAT EMPIRE, SL

PEAK HERMES +7899 M

PORT OF EXCLUSIVITY 0 M

549

1:50000

## H.M. LNFT Land Registry

TITLE NUMBER

KINGDOM OF X BY SL

**22 November 2021** ISSUED

SCALE **1/50000** 

Type W-XBYSL: Share of 0.5% of all X by SL winning bid values based on number of NFT Stories minted (rewarded in Credits); Automatic invite to X by SL; Mint 4 NFT Stories