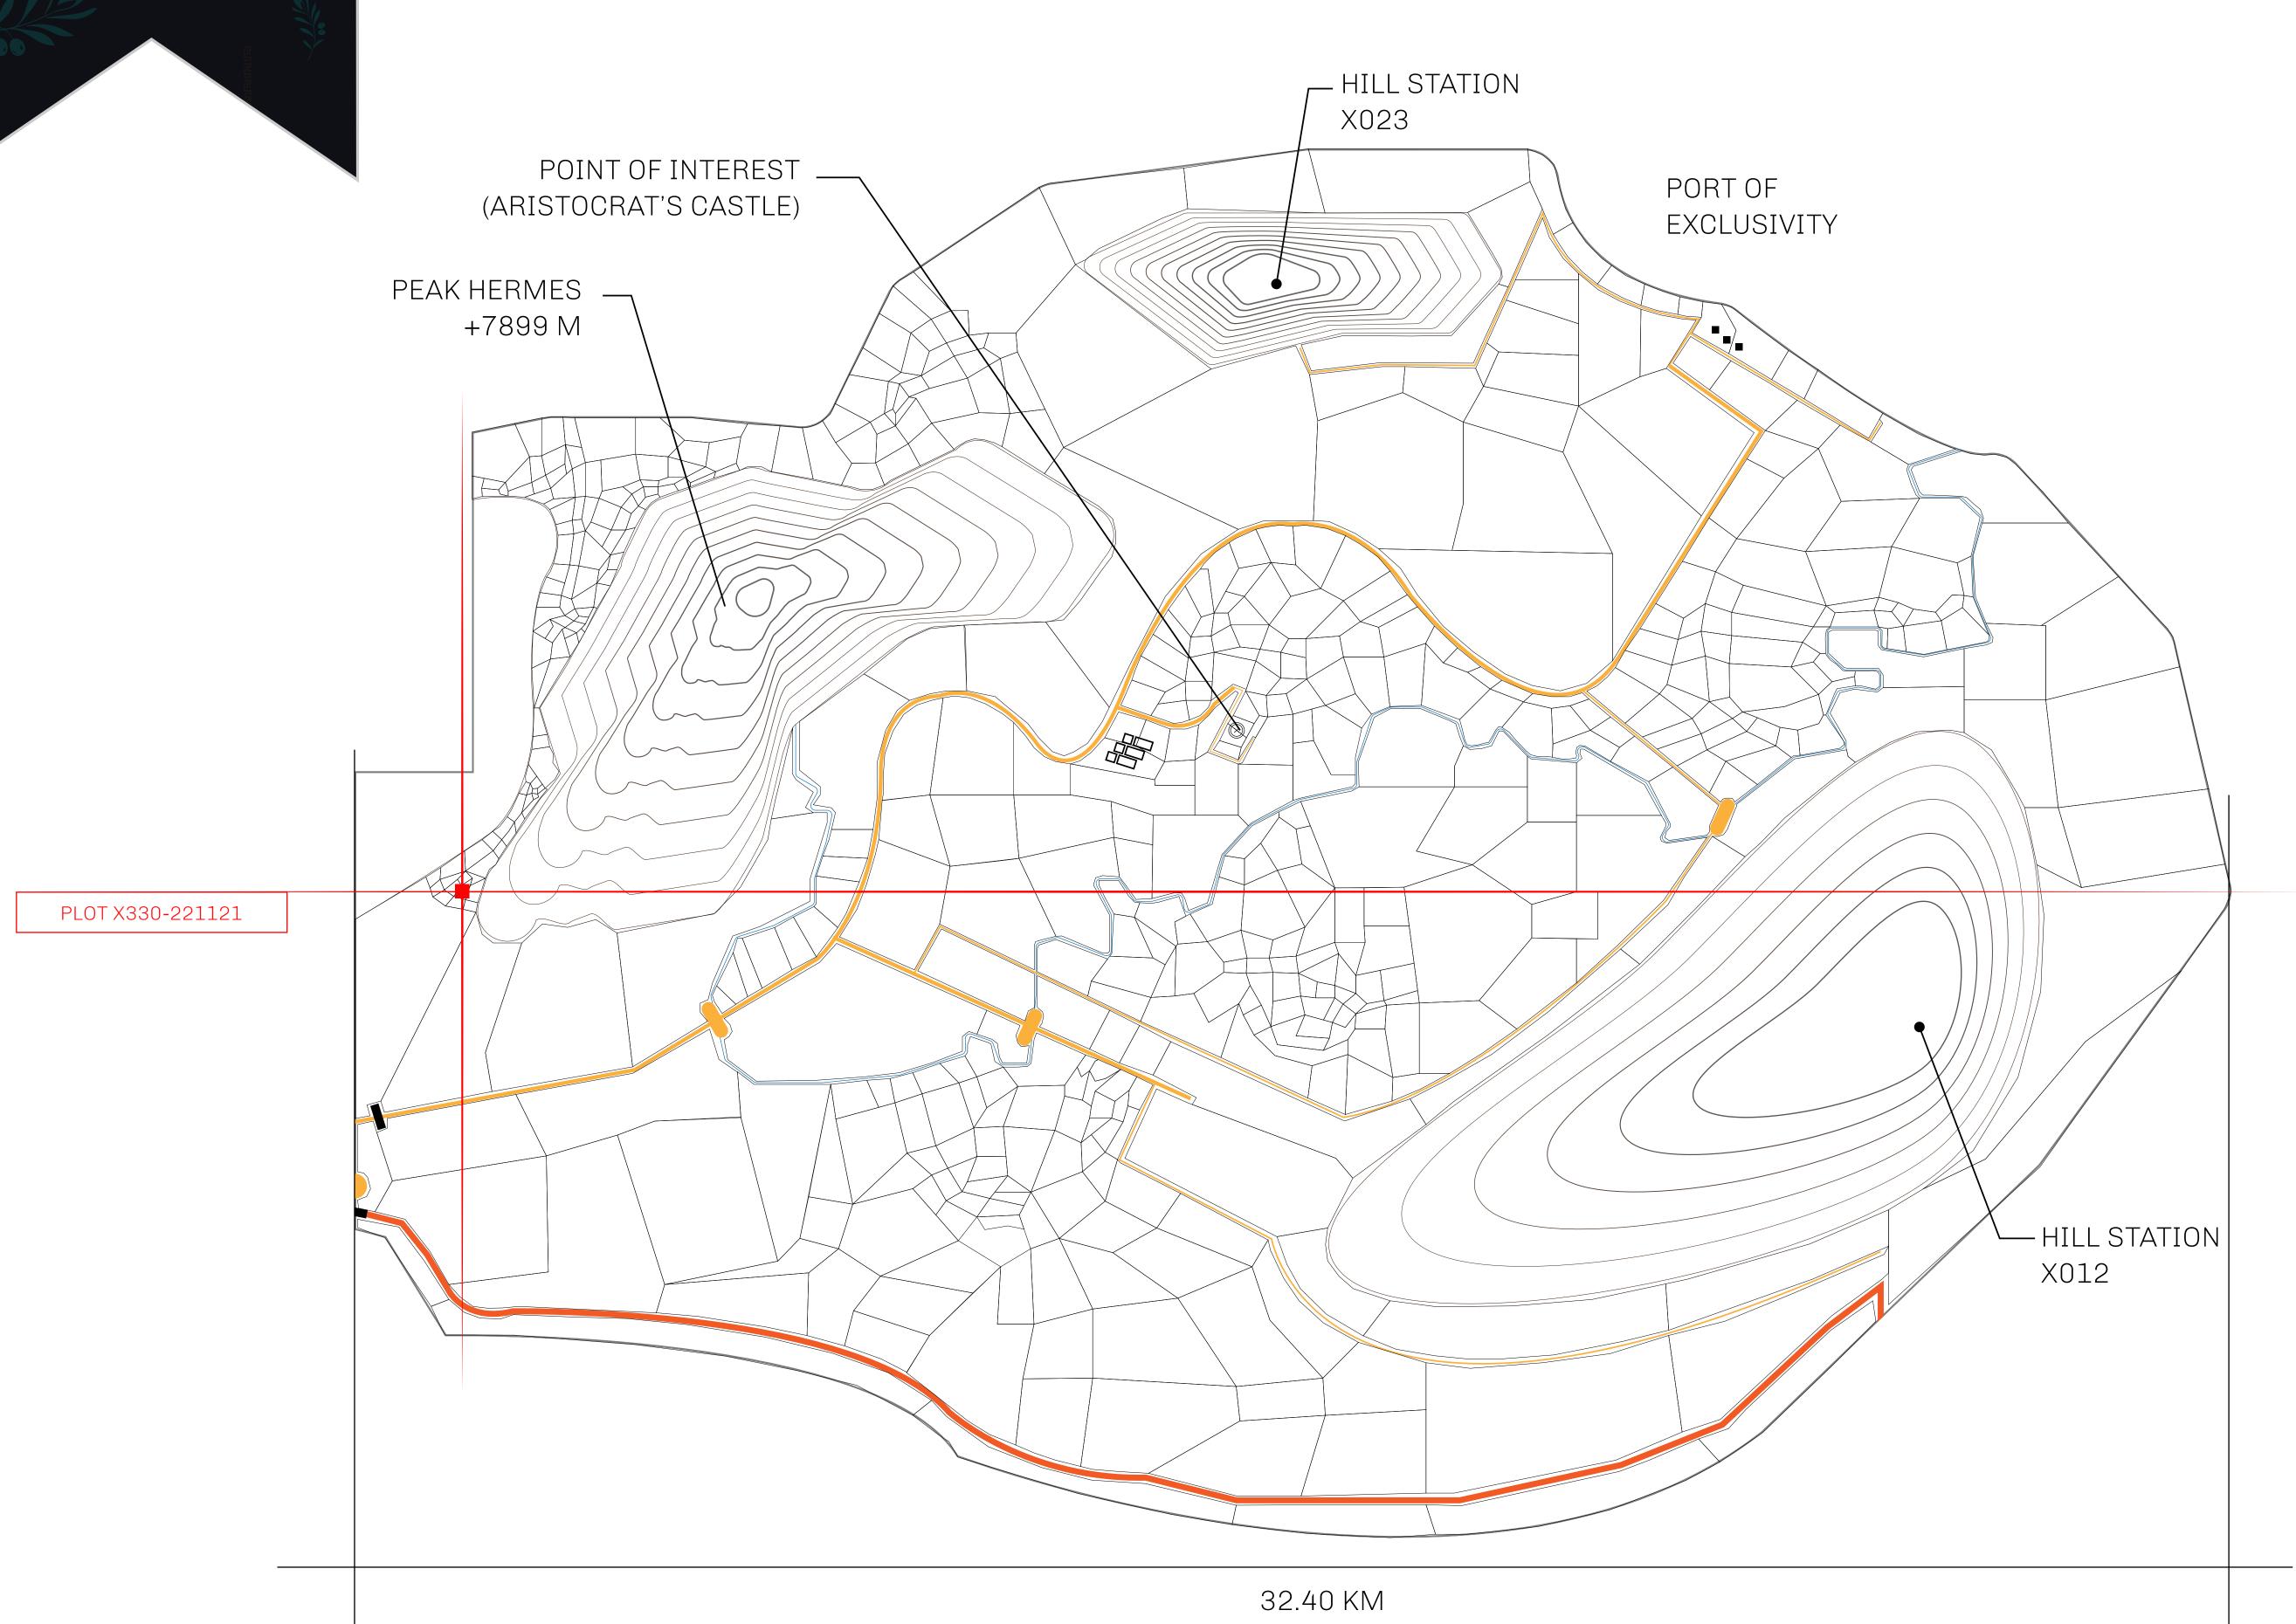

## GEOGRAPHY

COASTLINE
BORDERS
HIGHEST POINT
LOWEST POINT
PLOTS
SCALE

93.89 KM (58.34 MILES)

OCEAN, THE GREAT EMPIRE, SL

PEAK HERMES +7899 M

PORT OF EXCLUSIVITY 0 M

549

1:50000