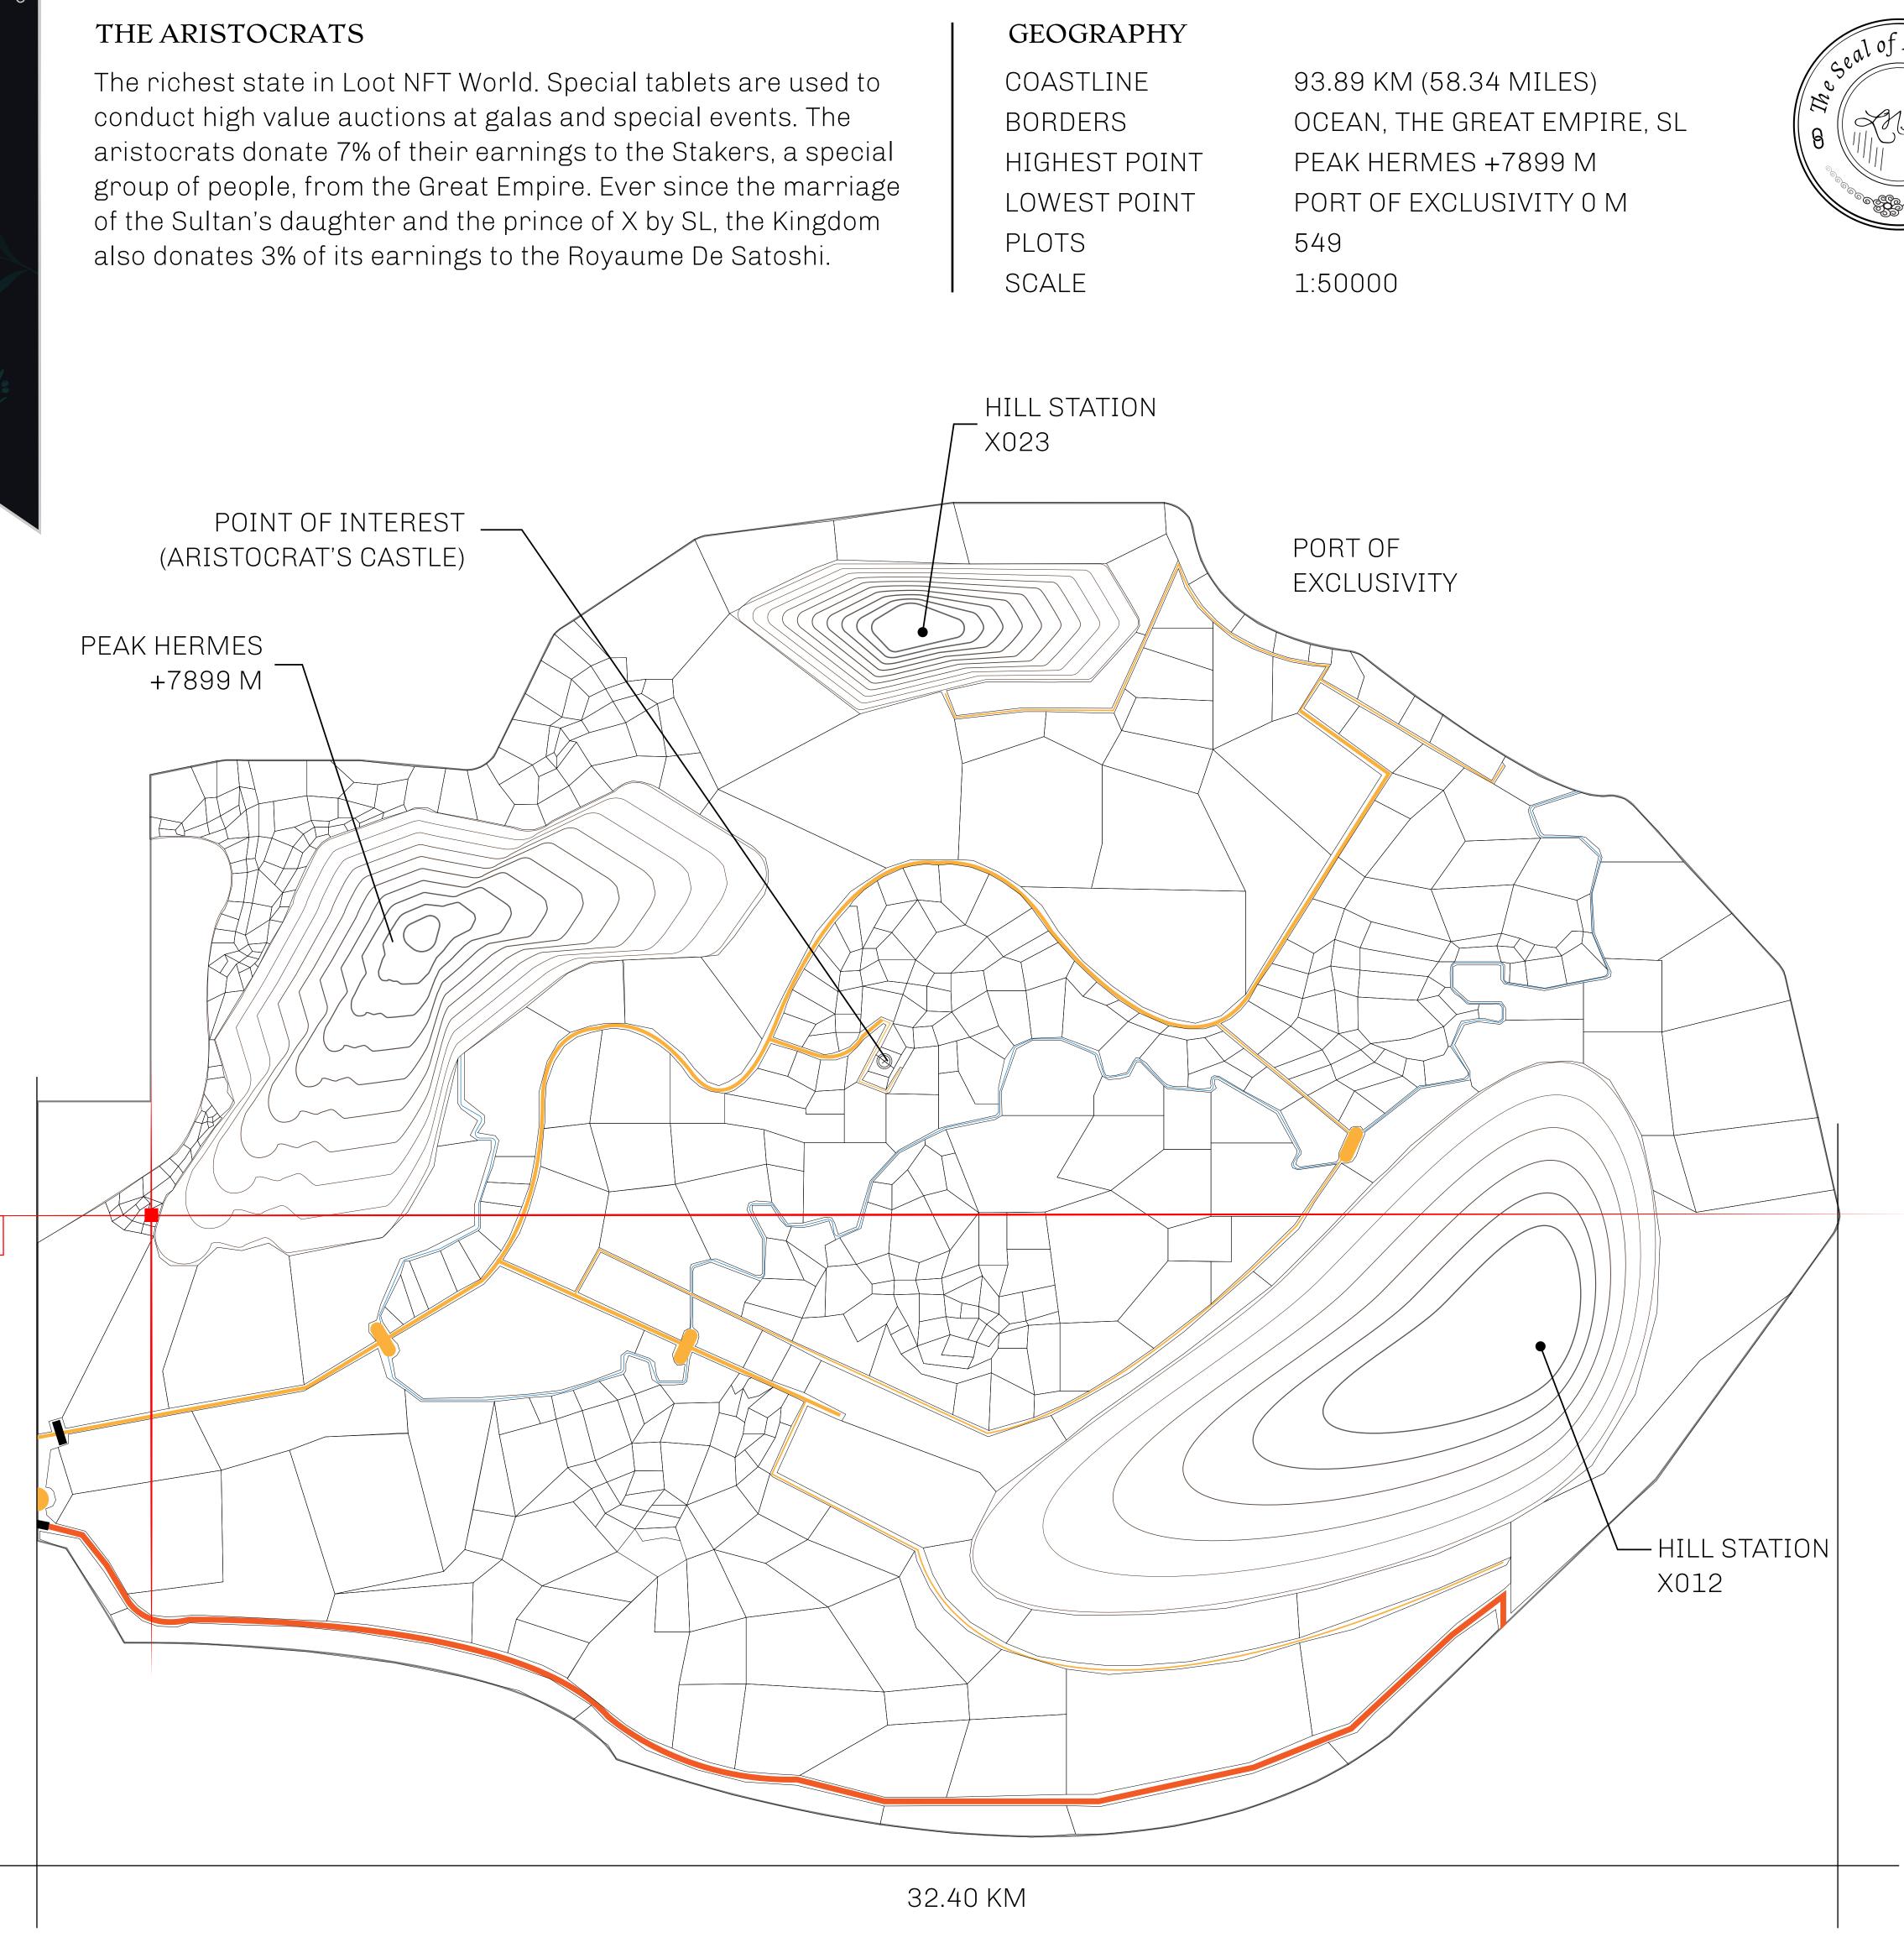

# LOOT NFT WORLD

HABN Island

 $\bigcirc$ 

Vault Atoll

Isle of Fund

The Great Empire

PLOT X329-221121

# PLOT X329 BOUNDARY: 1.20 KM

ľ

### PEAK HERMES +7899 M