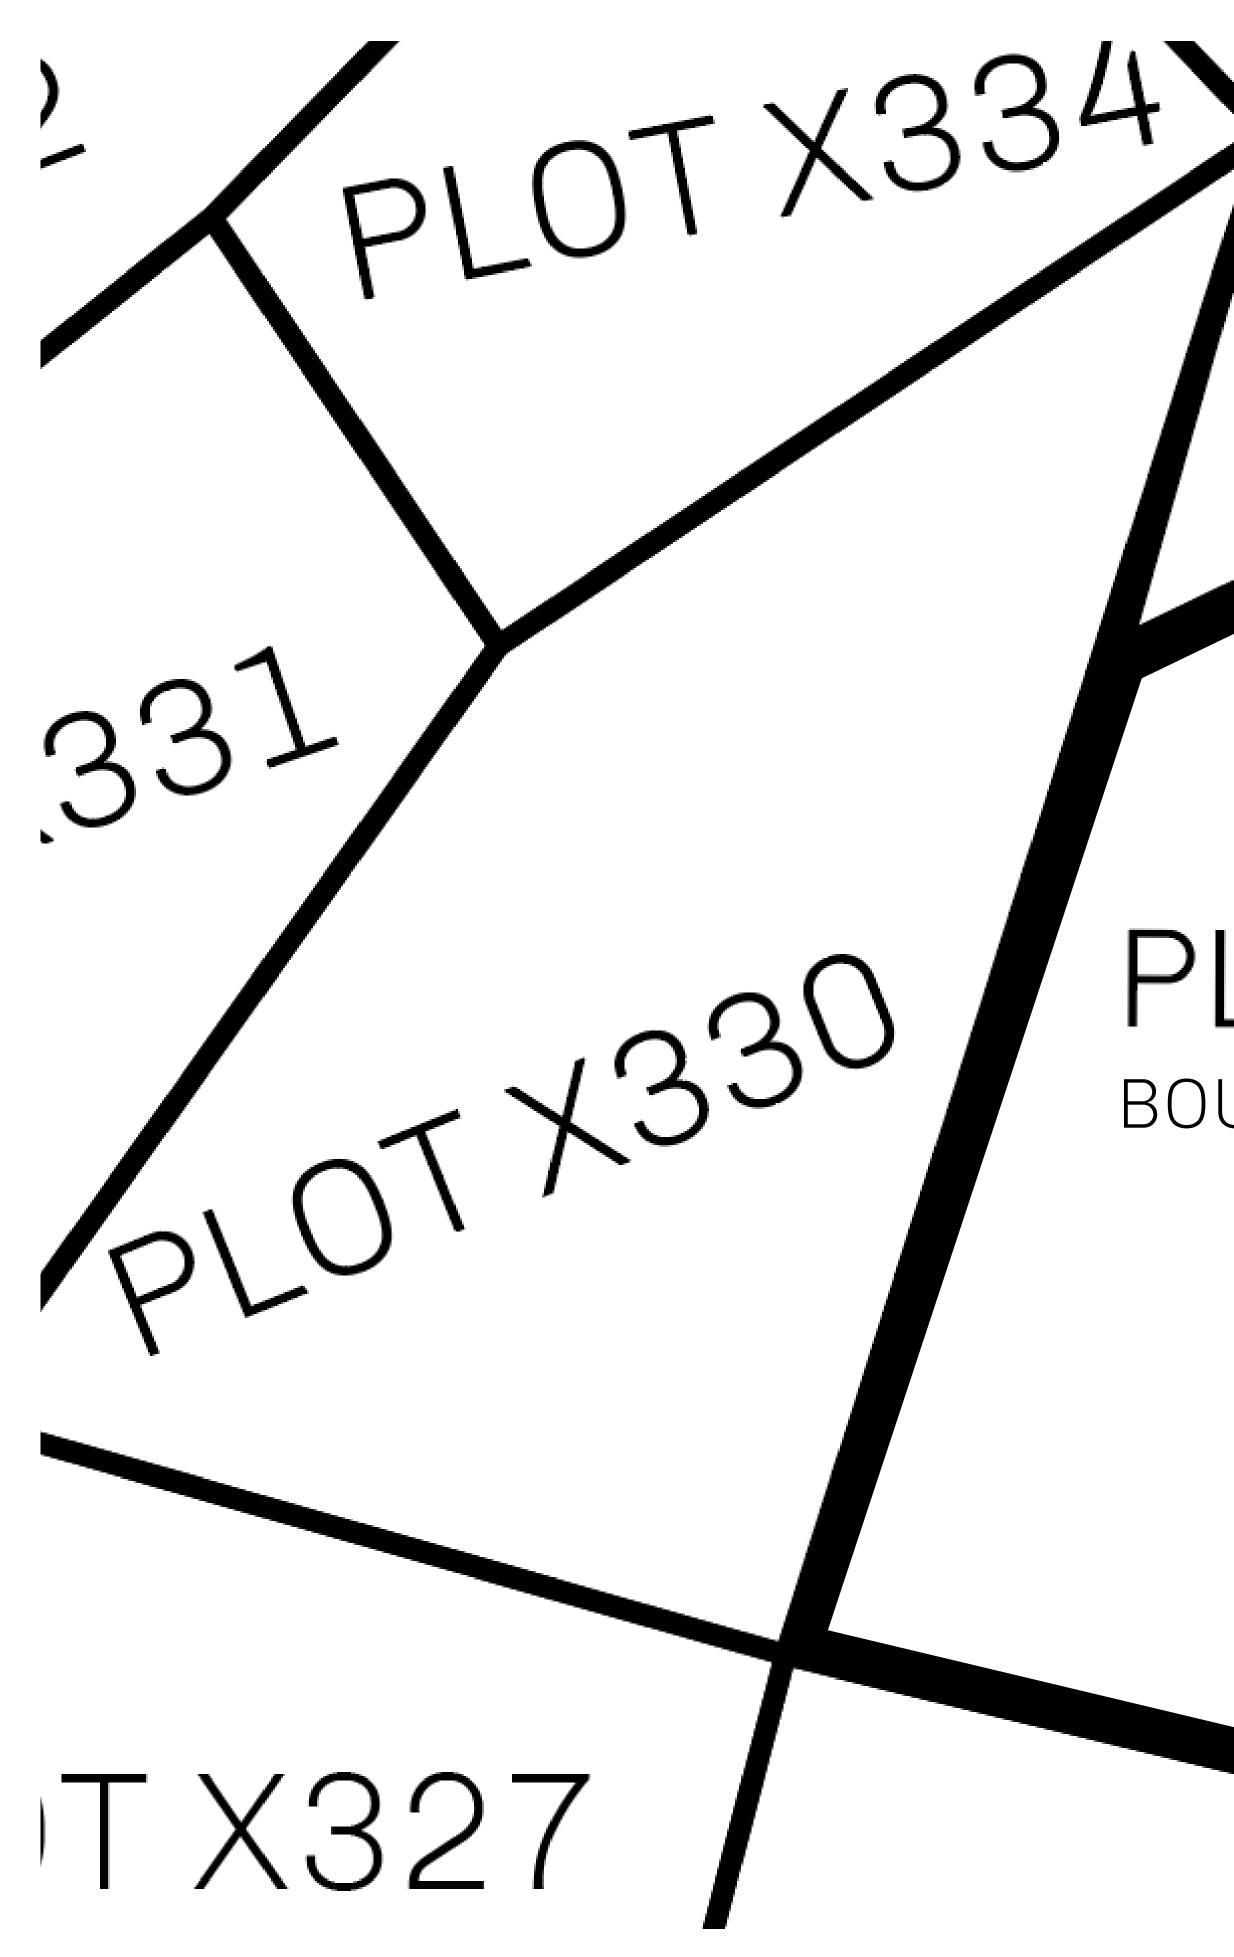

# LOOT NFT WORLD

HABN Island

 $\bigcirc$ 

Vault Atoll

Isle of Fund

The Great Empire

PLOT X329-221121

# PLOT X329 BOUNDARY: 1.20 KM

ľ