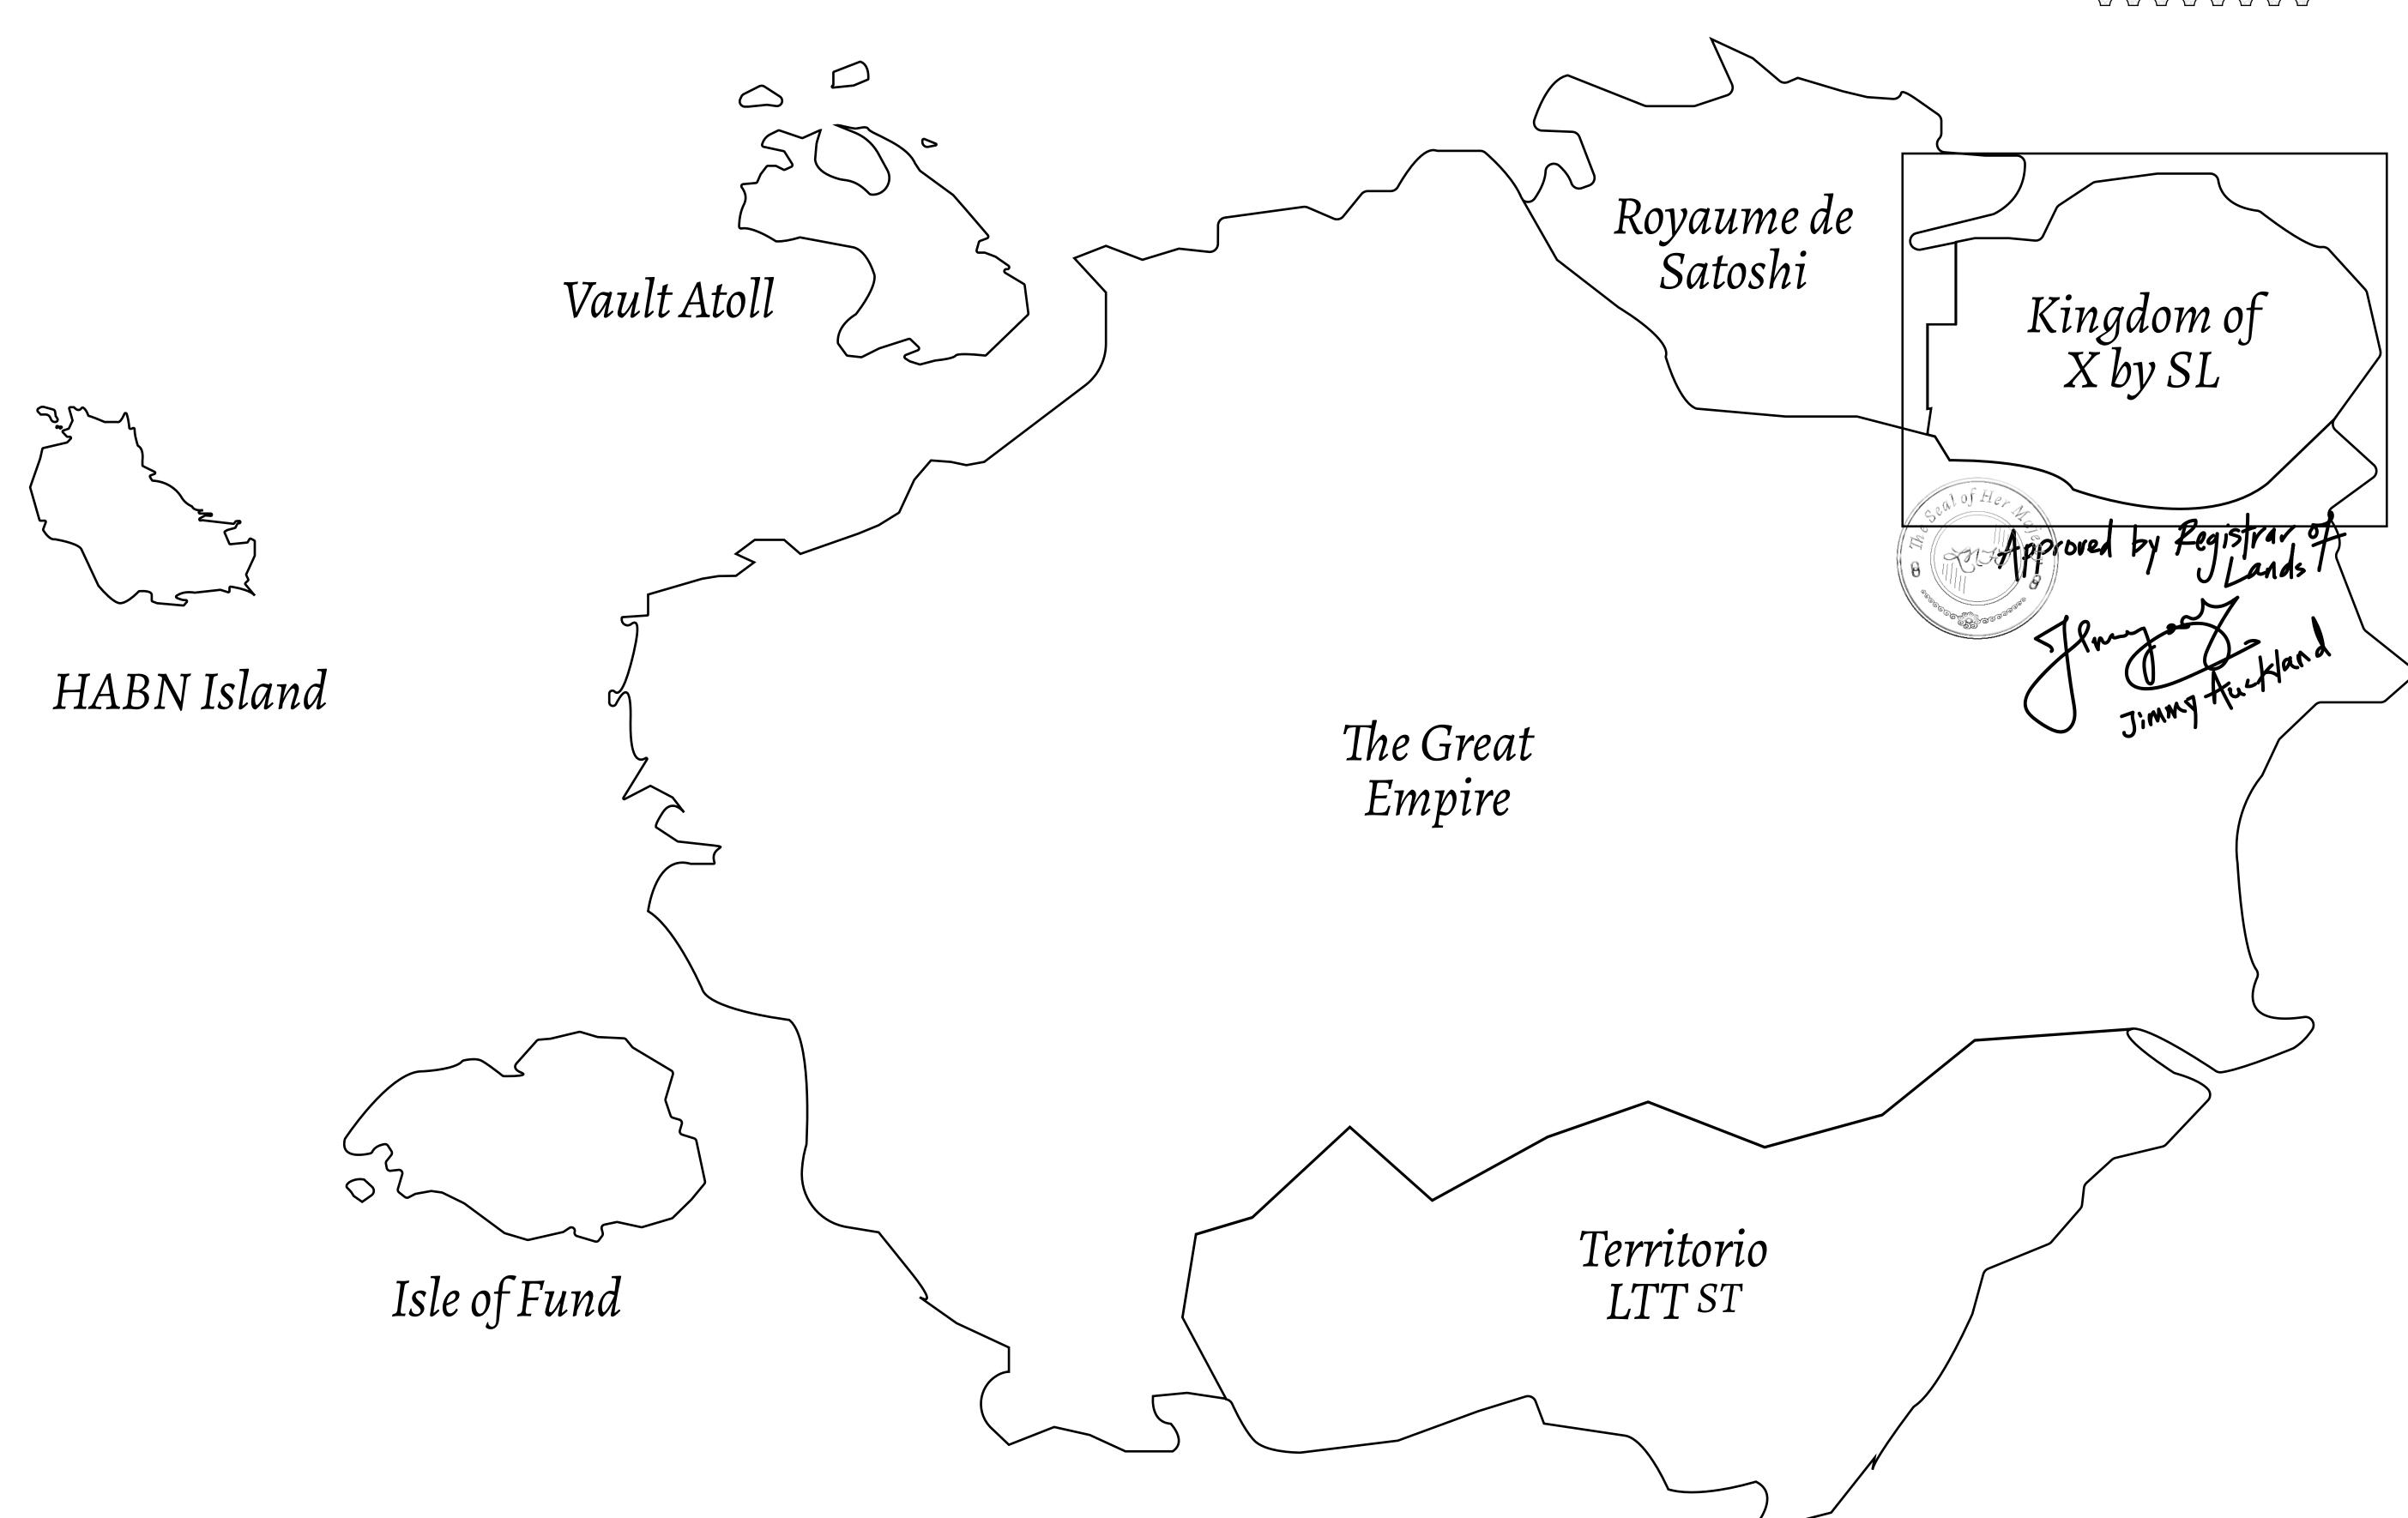

## GEOGRAPHY

COASTLINE
BORDERS
HIGHEST POINT
LOWEST POINT
PLOTS
SCALE

93.89 KM (58.34 MILES)

OCEAN, THE GREAT EMPIRE, SL

PEAK HERMES +7899 M

PORT OF EXCLUSIVITY 0 M

549

1:50000

## H.M. LNFT Land Registry ADMINISTRATIVE AREA KINGDOM OF X BY SL ISSUED 22 November 2021 SCALE 1/50000 Type W-XBYSL: Share of 0.5% of all X by SL sales and Satoshi's Lounge re-sales based on number of

NFT Stories minted (rewarded in LTT); Automatic invite to X by SL; Mint 4 NFT Stories

(32

OWNER ENTITLEMENT

PL0T X328

BOUNDARY: 0.78 KM

PEAK HERMES +7899 M