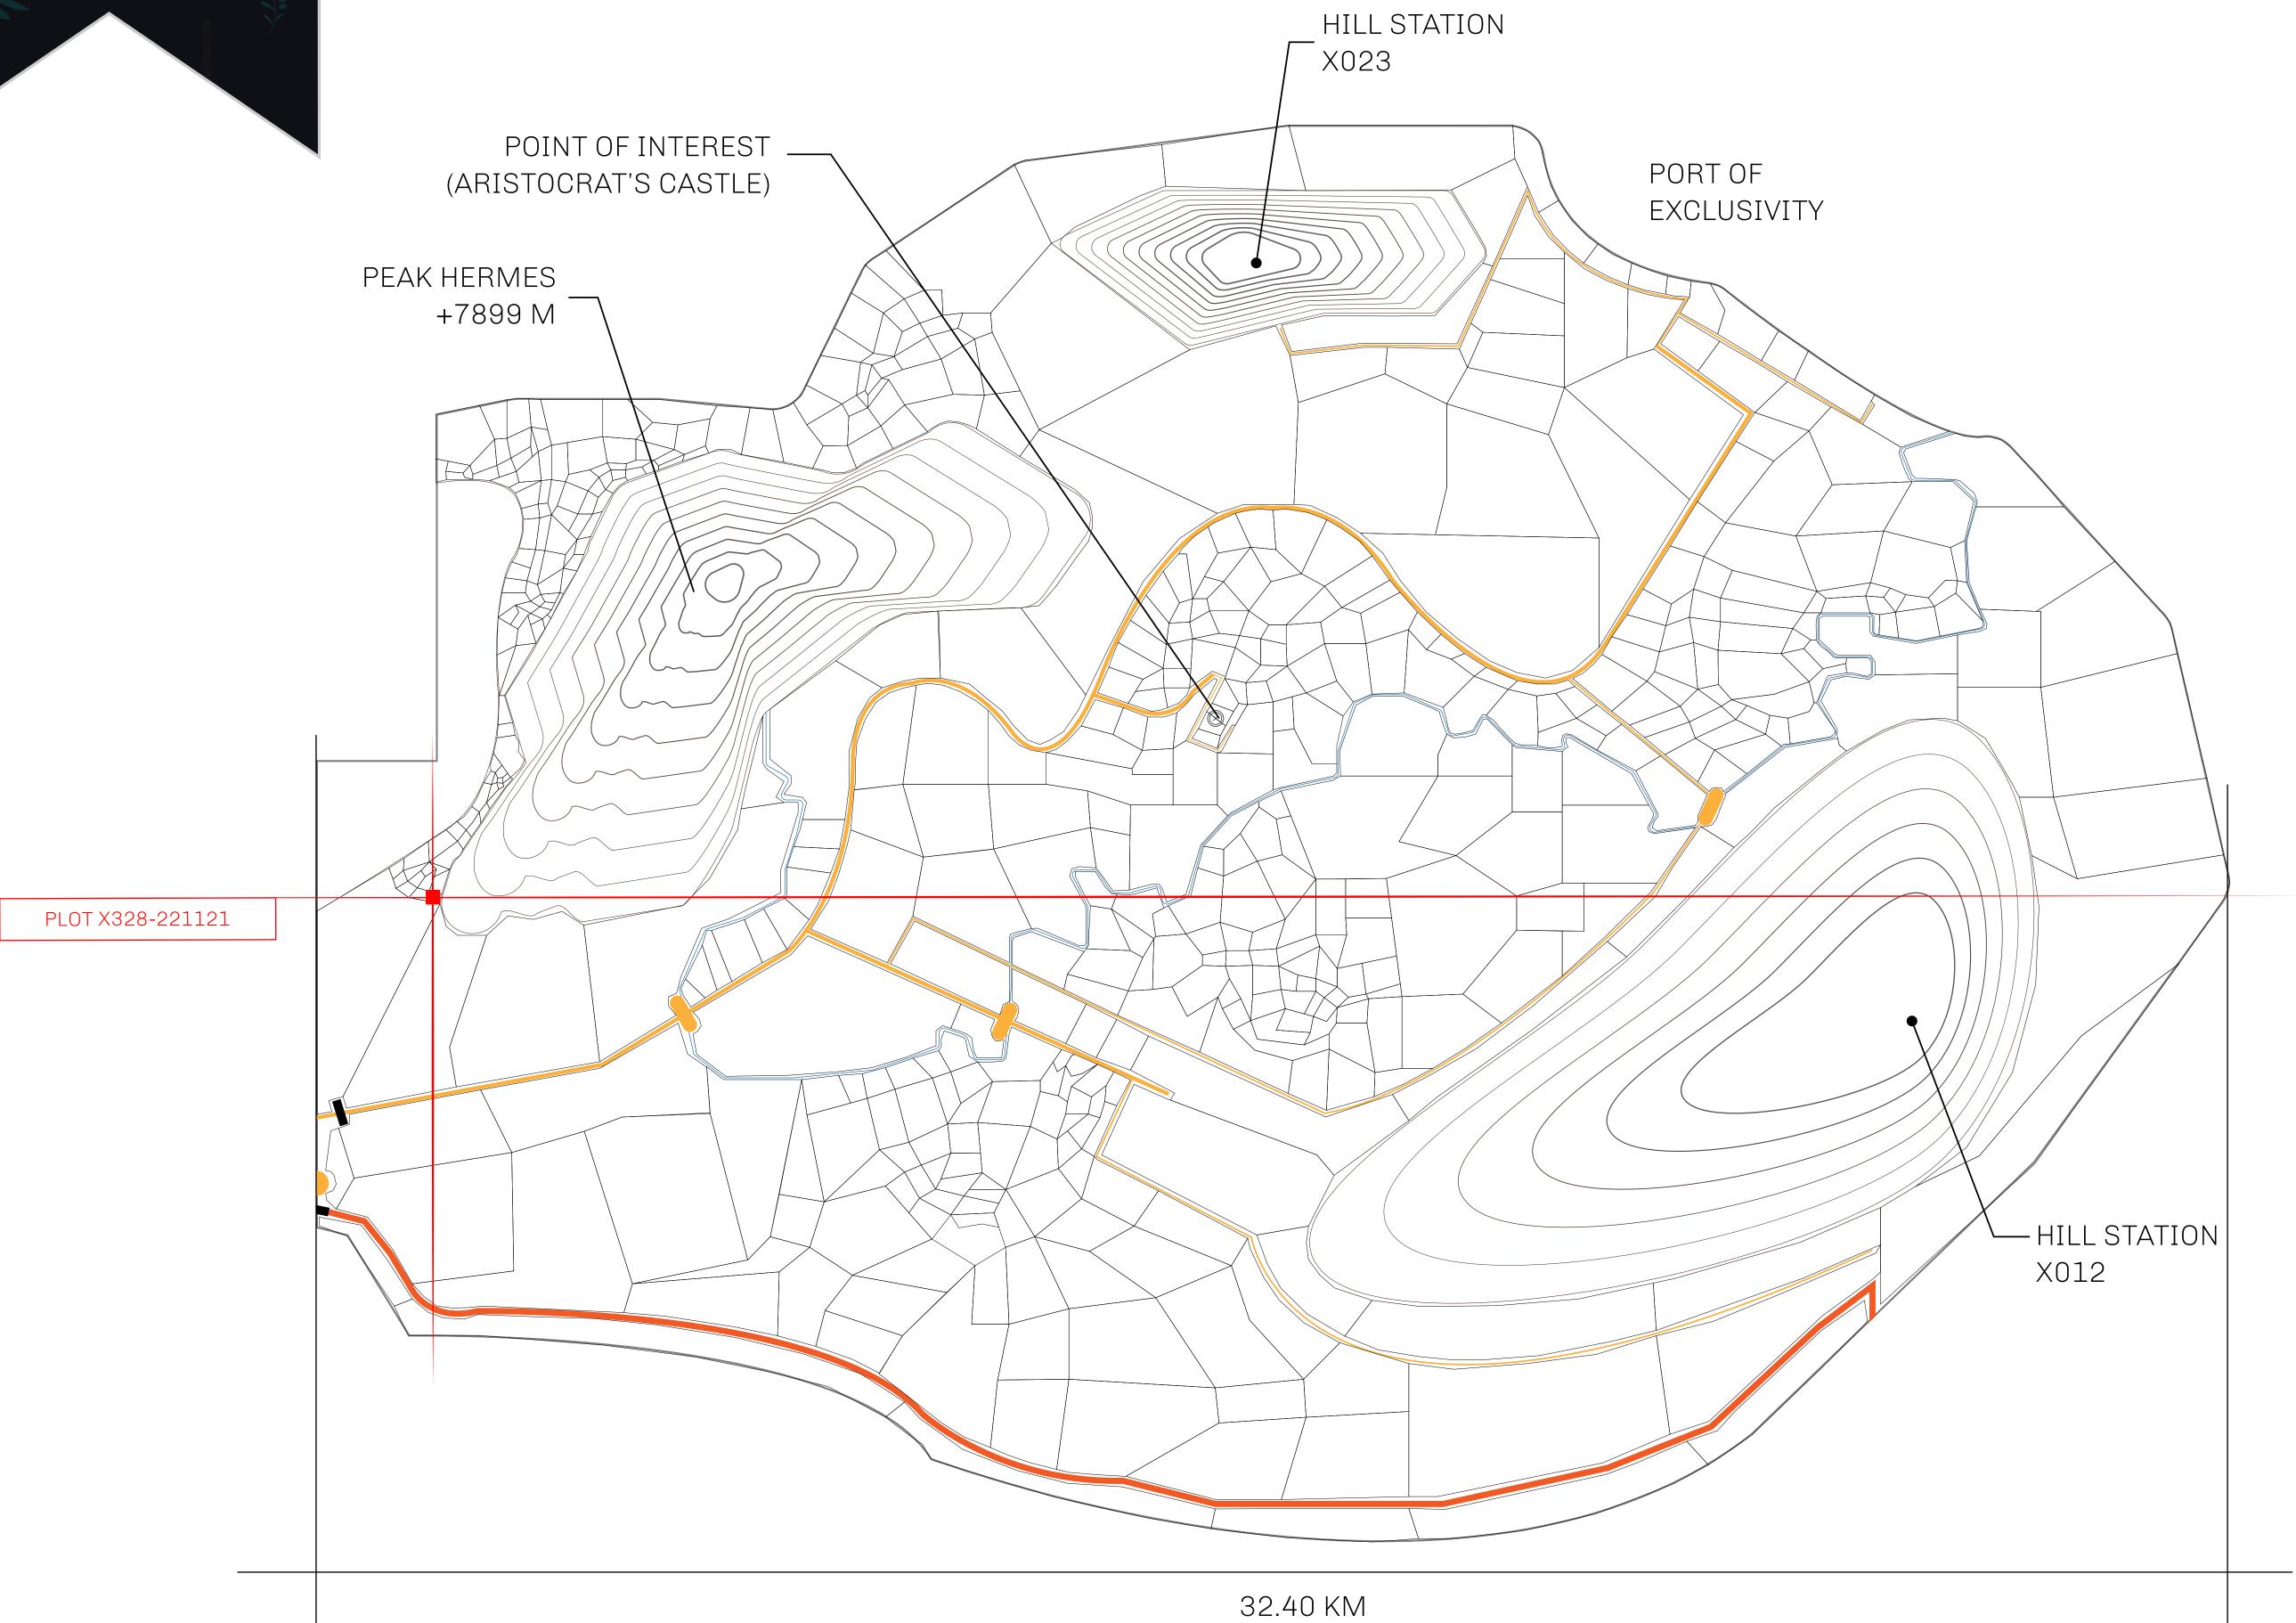

## GEOGRAPHY

COASTLINE
BORDERS
HIGHEST POINT
LOWEST POINT
PLOTS
SCALE

93.89 KM (58.34 MILES)

OCEAN, THE GREAT EMPIRE, SL

PEAK HERMES +7899 M

PORT OF EXCLUSIVITY 0 M

549

1:50000

## H.M. LNFT Land Registry ADMINISTRATIVE AREA KINGDOM OF X BY SL ISSUED 22 November 2021 SCALE 1/50000 Type W-XBYSL: Share of 0.5% of all X by SL sales and Satoshi's Lounge re-sales based on number of

NFT Stories minted (rewarded in LTT); Automatic invite to X by SL; Mint 4 NFT Stories

(32

OWNER ENTITLEMENT

PL0T X328

BOUNDARY: 0.78 KM

PEAK HERMES +7899 M