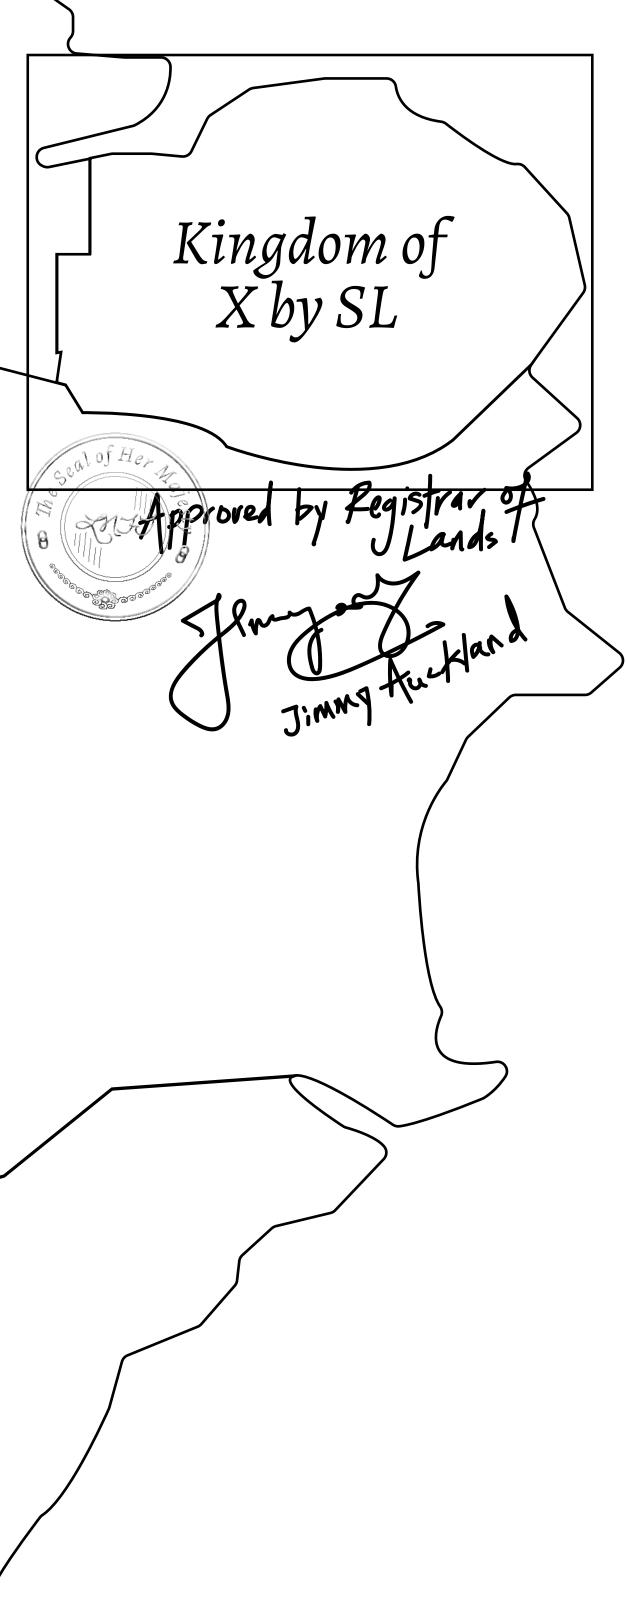

## H.M. LNFT Land Registr

ADMINISTRATIVE AREA

OWNER ENTITLEMENT

KINGDOM O

Type W-XBYSL: Share of 0.5% of all X by SL sales and Satoshi's Lounge re-sales based on number of NFT Stories minted (rewarded in LTT); Automatic invite to X by SL; Mint 4 NFT Stories

| r <b>y</b> | TITLE NUMBER<br>X327-221121 |  |  |  |
|------------|-----------------------------|--|--|--|
|            |                             |  |  |  |

# PLOT X327 BOUNDARY: 0.91 KM