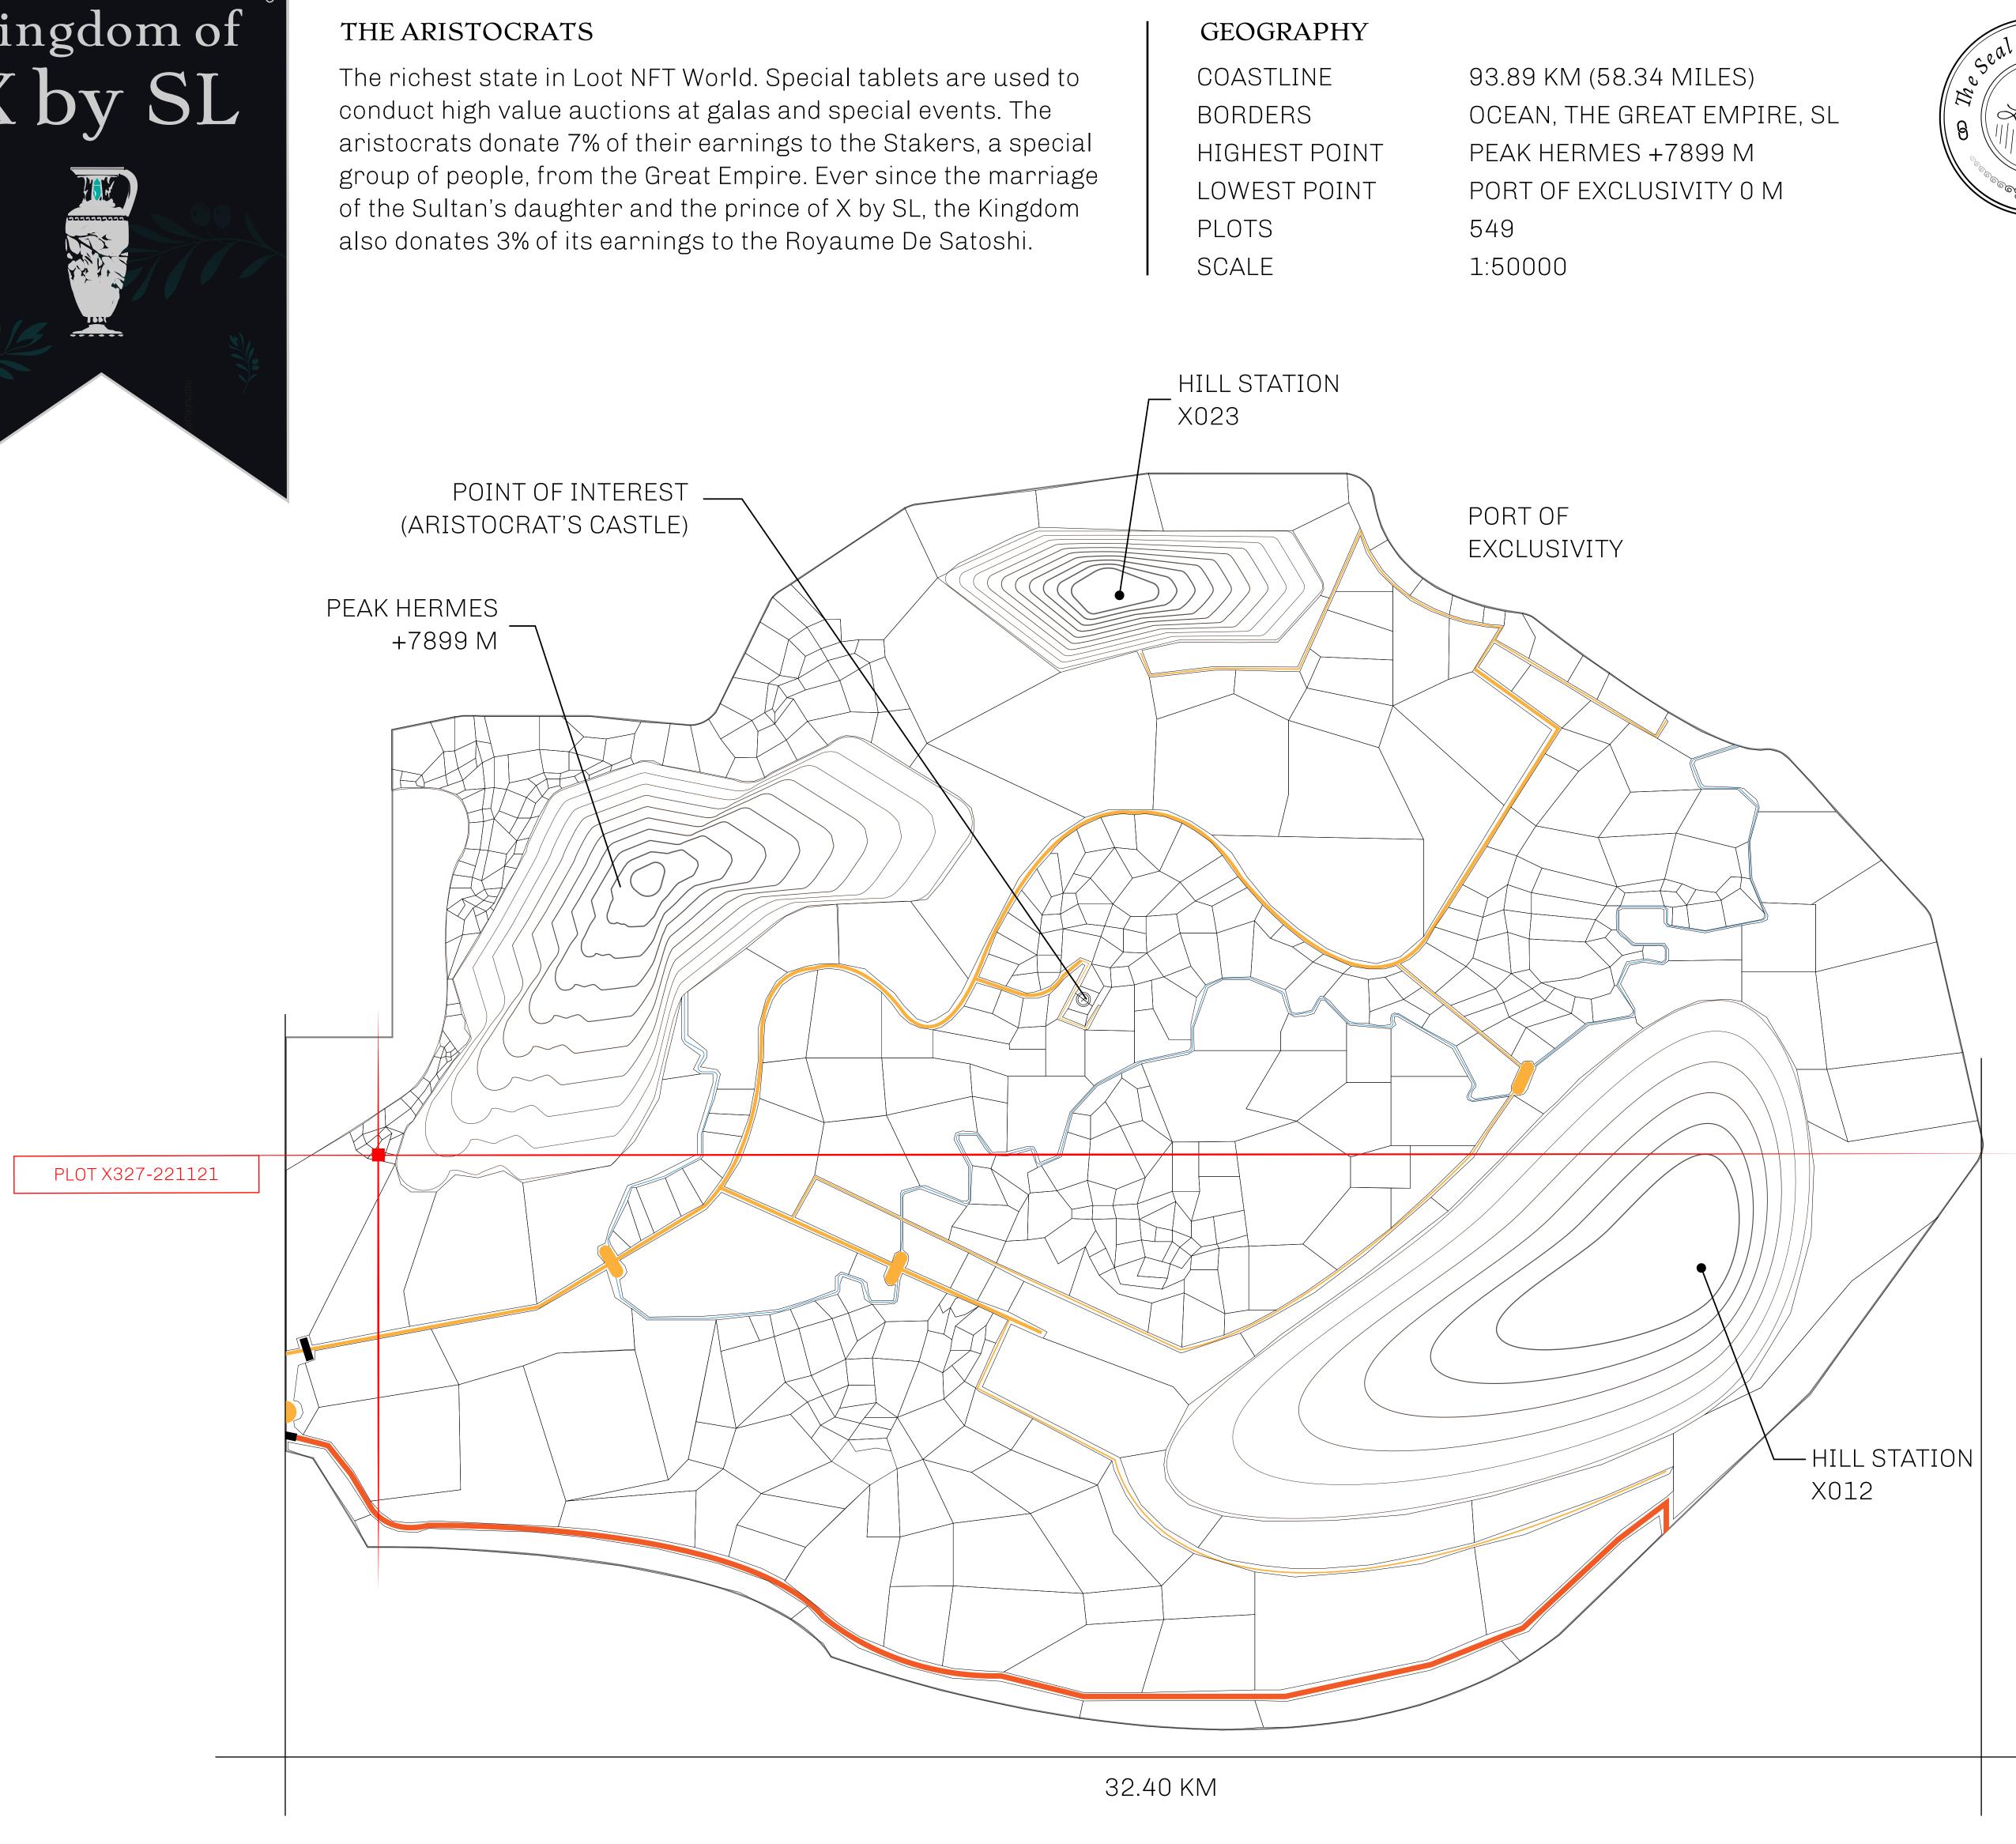

| r <b>y</b> | TITLE NUMBER<br>X327-221121 |  |  |  |
|------------|-----------------------------|--|--|--|
|            |                             |  |  |  |

# PLOT X327 BOUNDARY: 0.91 KM