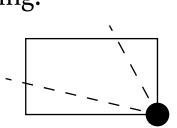

### OFFICIAL PERSPECTIVE SHEET FOR FILING

Indicate vantage point for each drawing. Copy and mark each sheet required prior to filing.

Guide - Vantage point should be indicated as shown in the diagram: