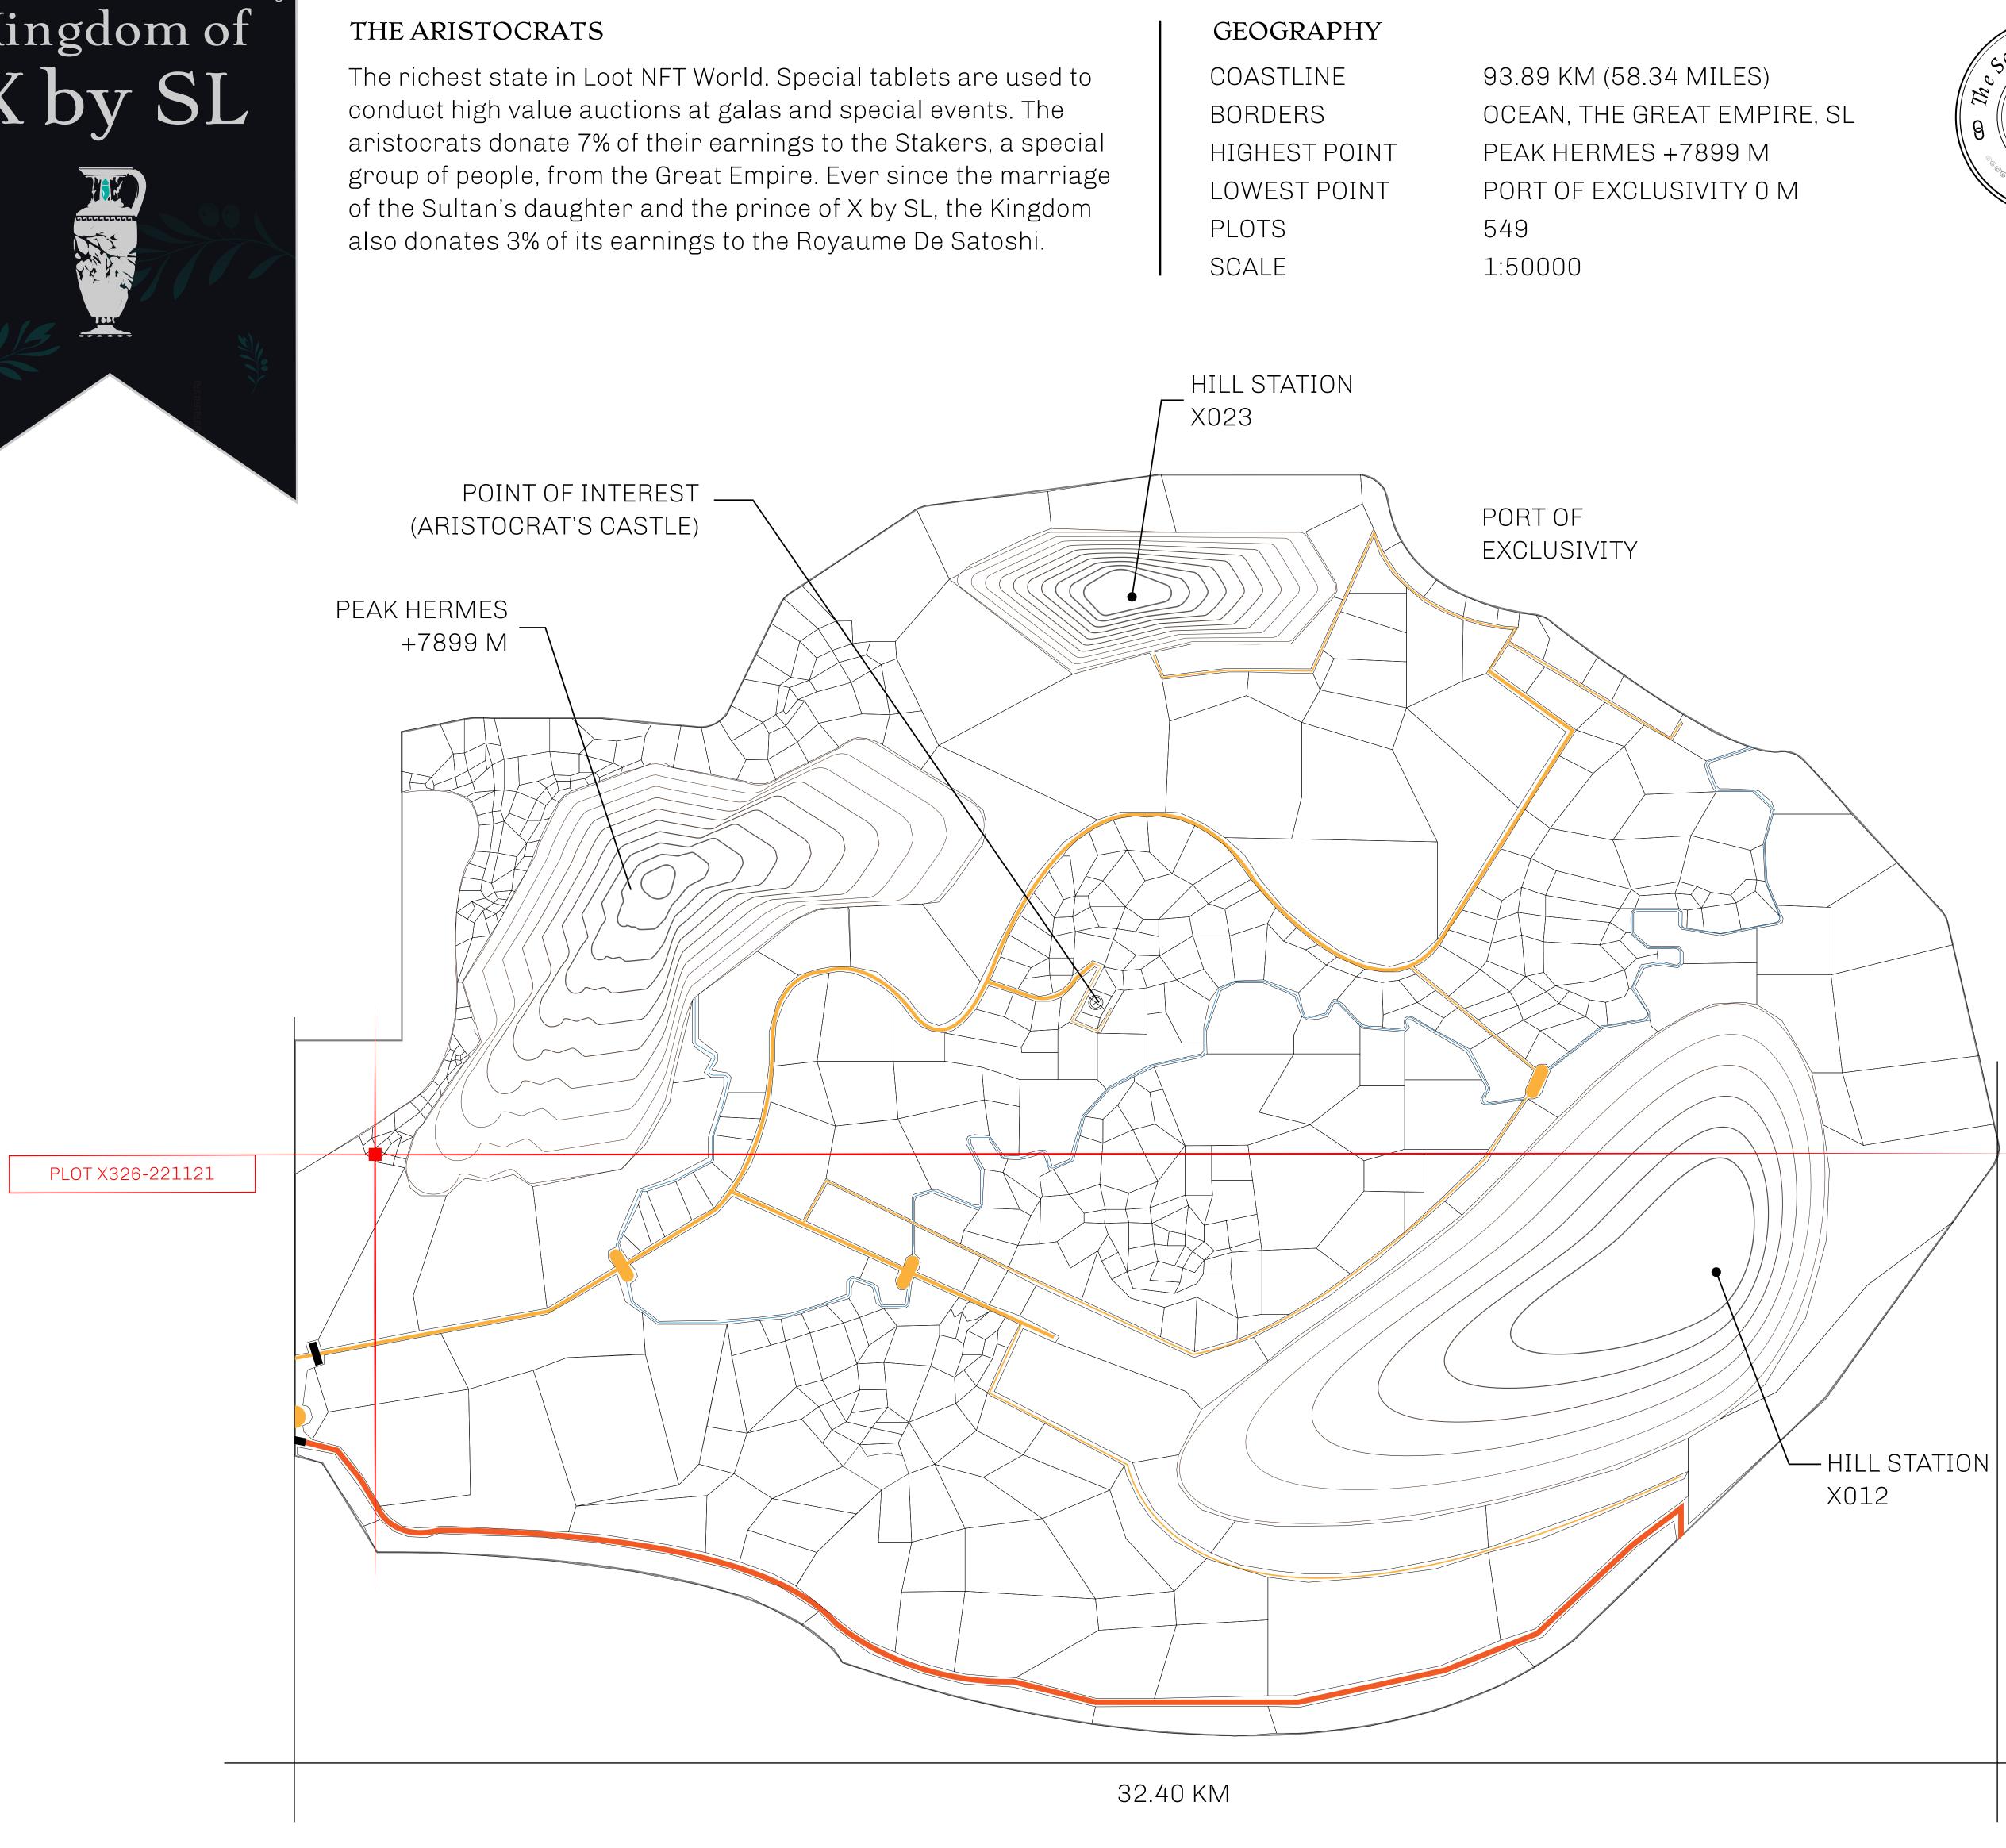

PLOT X325 PLO PLO BOUN

| Ŋ          | TITLE NUMBER |                  |    |               |
|------------|--------------|------------------|----|---------------|
|            | X326-221121  |                  |    |               |
| OF X BY SL | ISSUED       | 22 November 2021 | b. | SCALE 1/50000 |