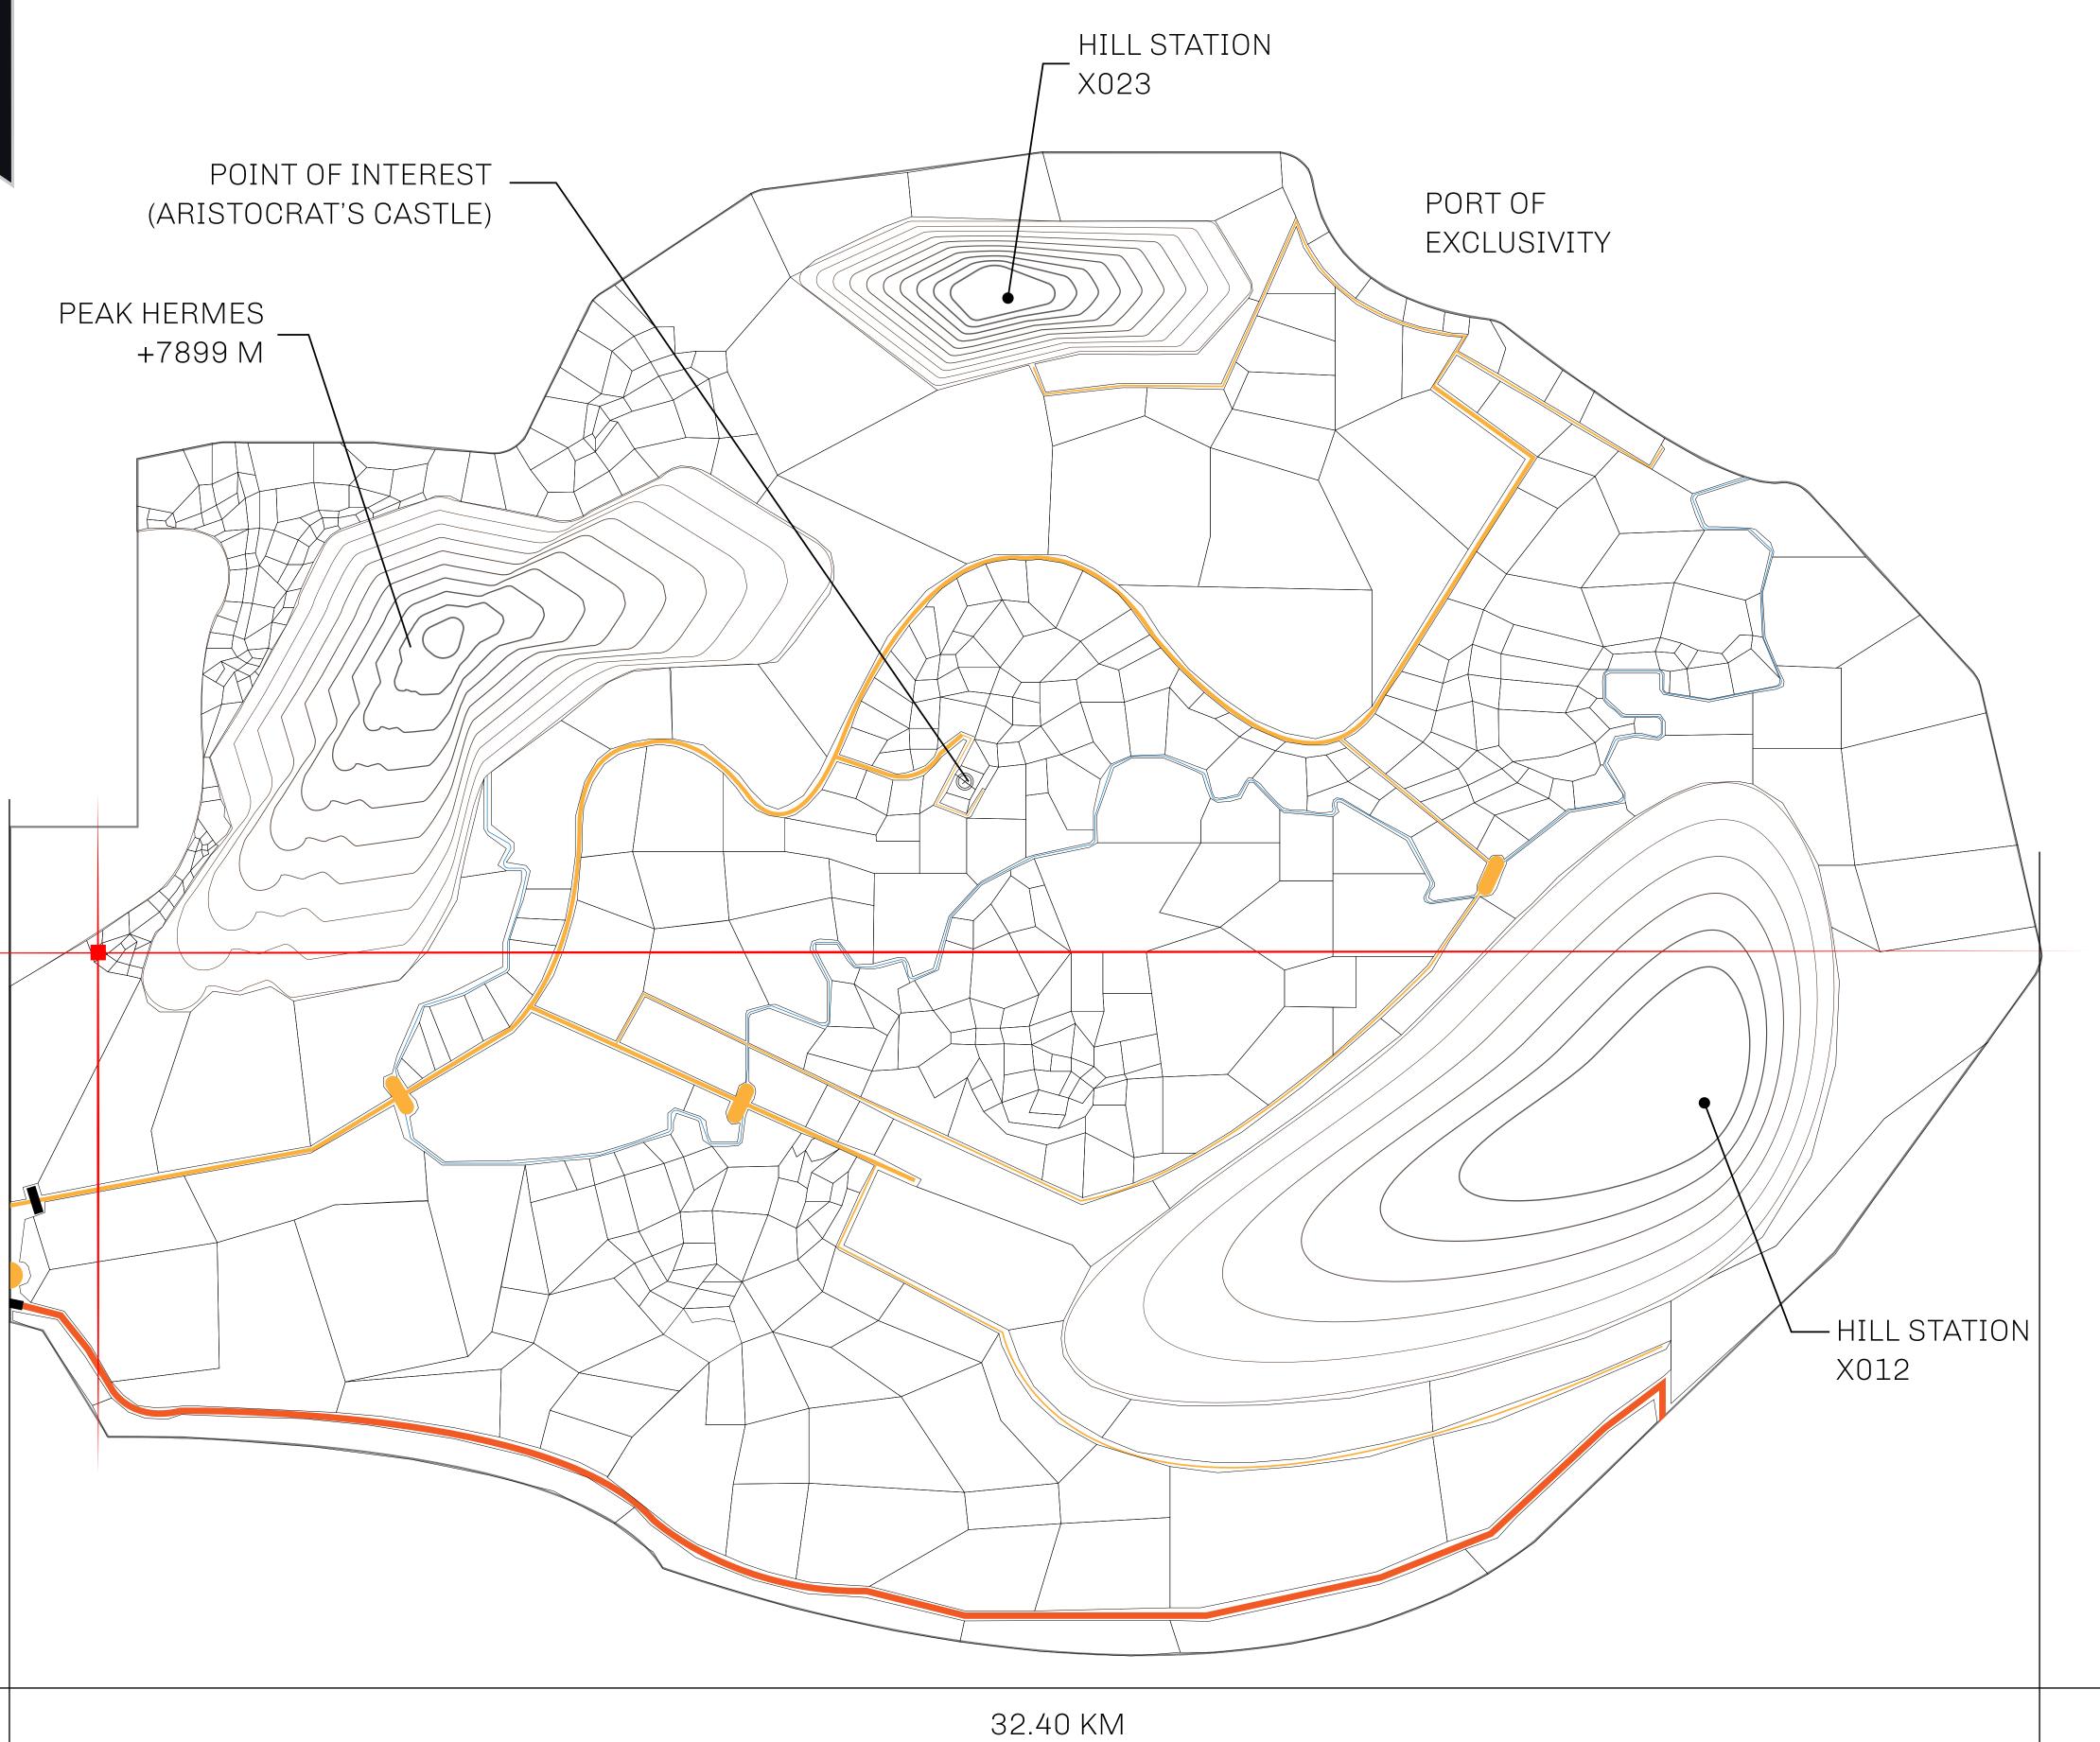

## GEOGRAPHY

COASTLINE
BORDERS
HIGHEST POINT
LOWEST POINT
PLOTS
SCALE

93.89 KM (58.34 MILES)

OCEAN, THE GREAT EMPIRE, SL

PEAK HERMES +7899 M

PORT OF EXCLUSIVITY 0 M

549

1:50000

PLOTX325 BOUNDARY: 0.81 KM 