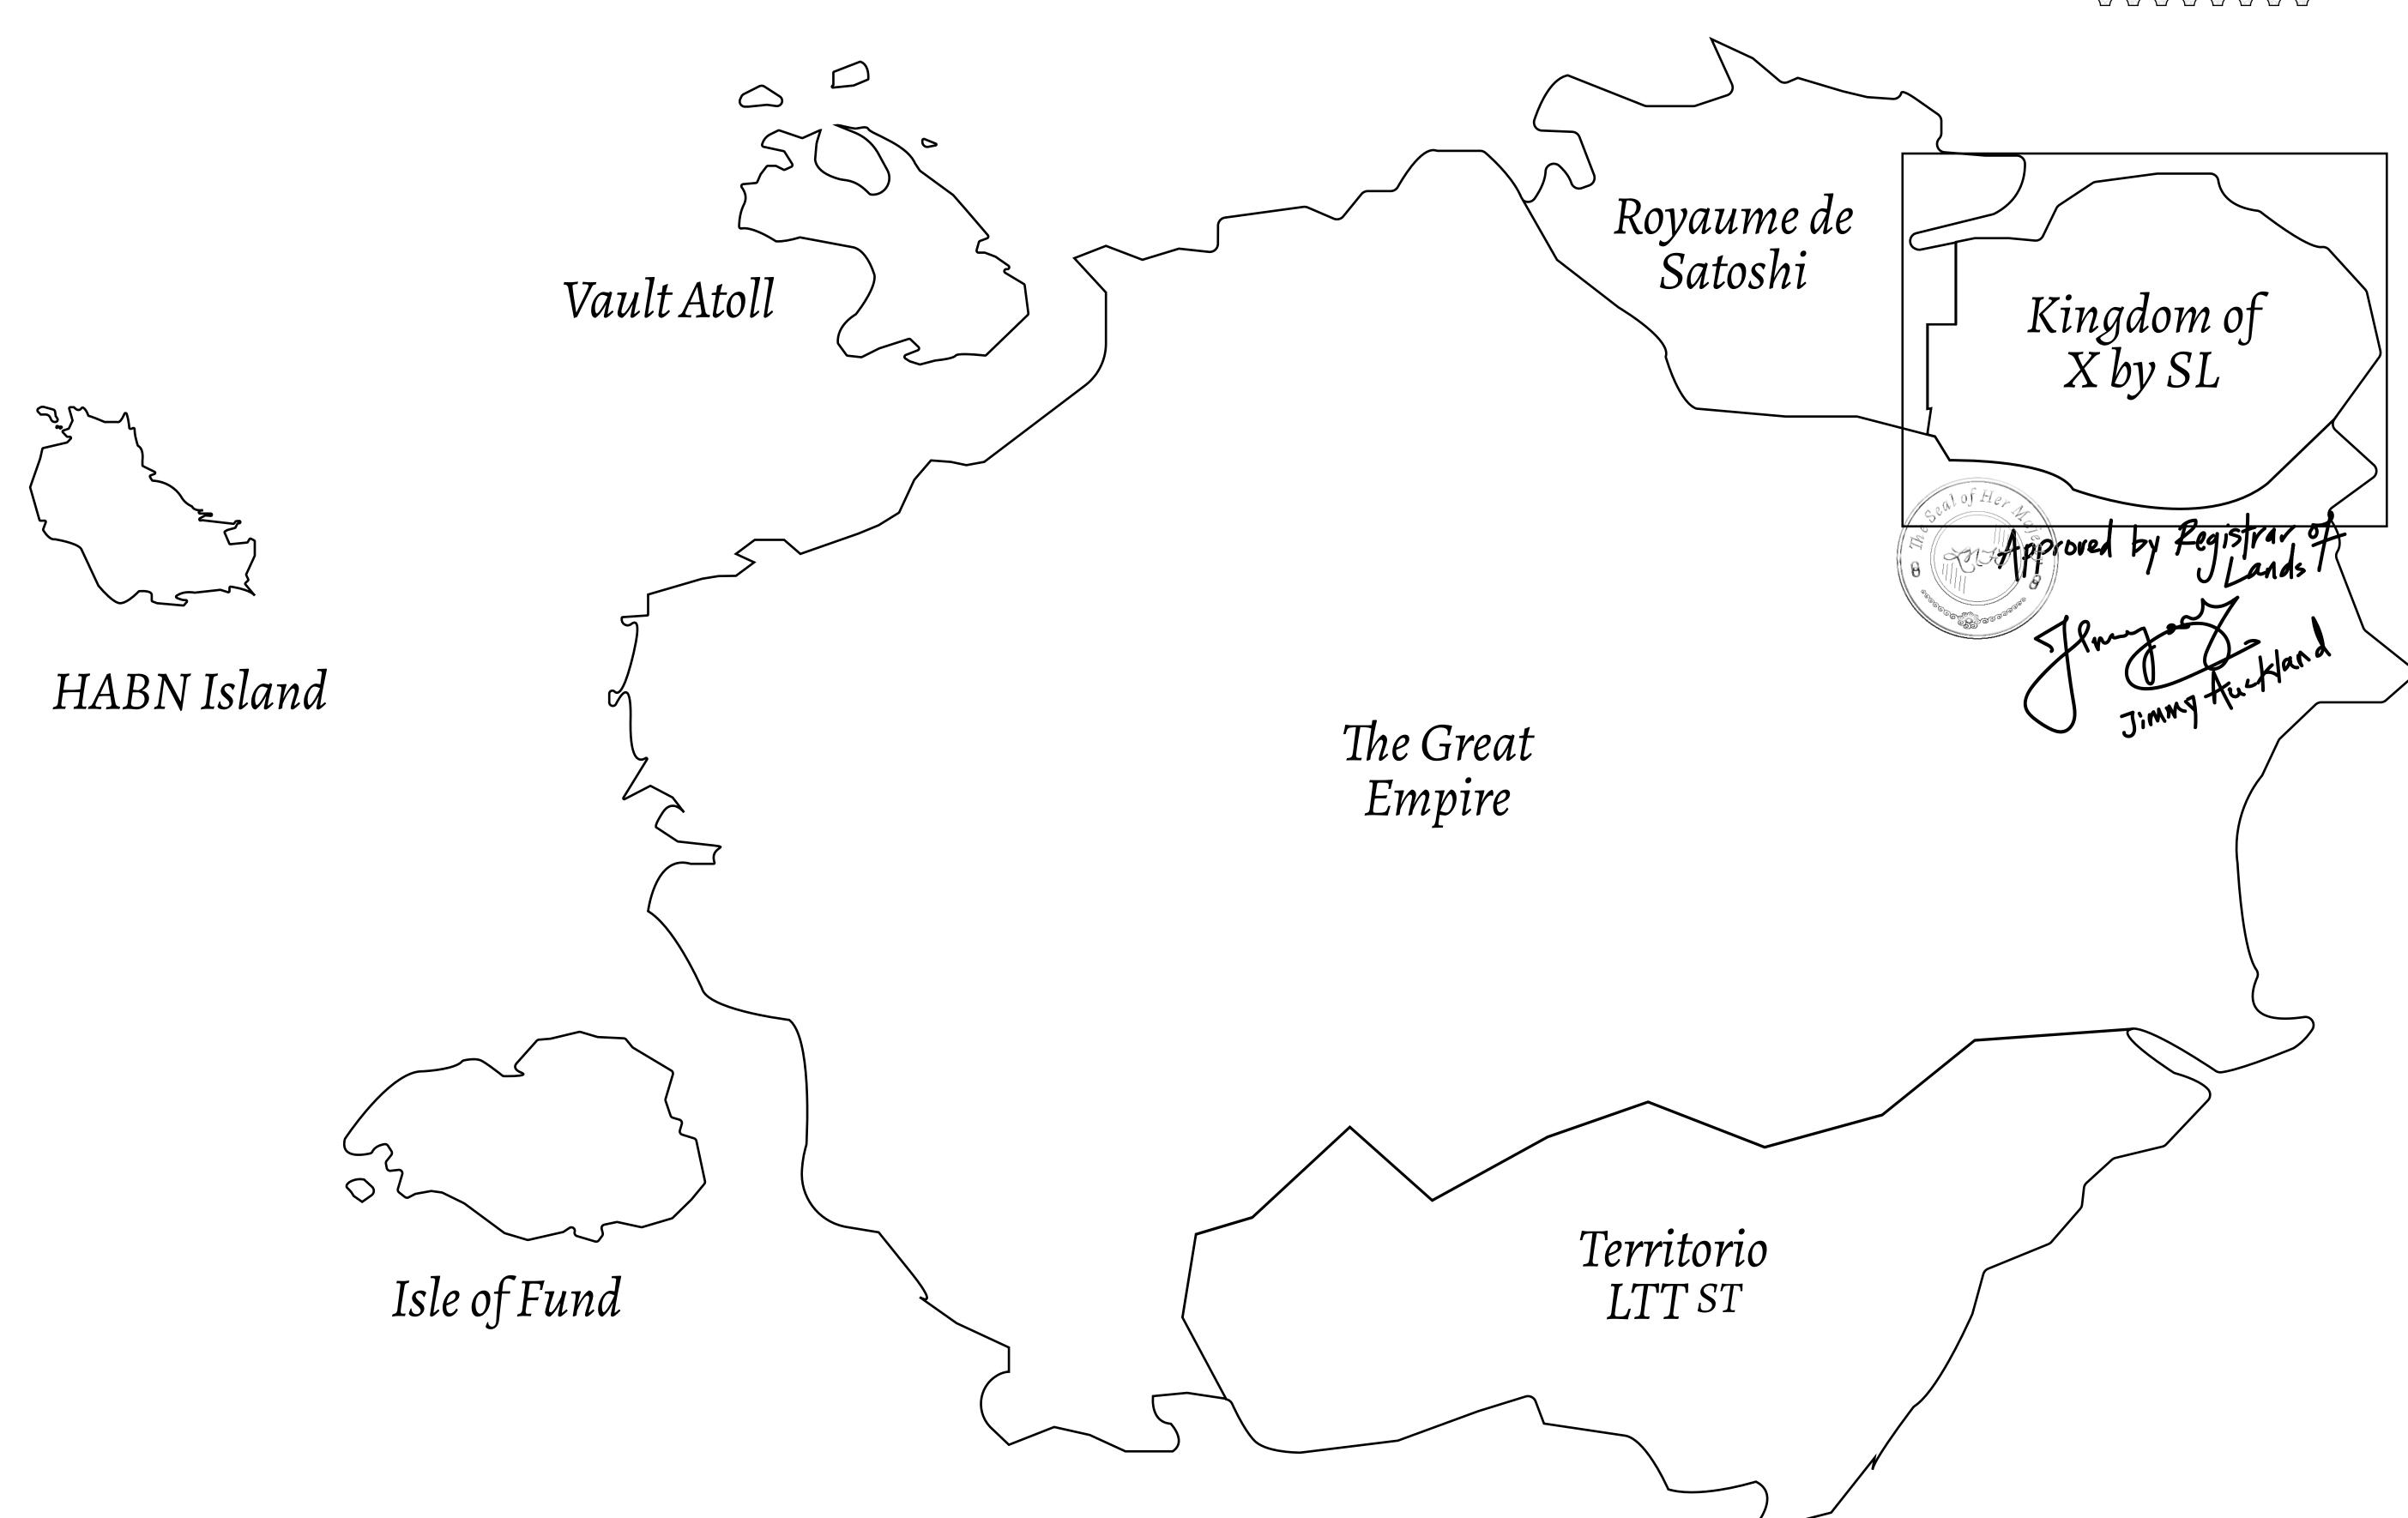

## GEOGRAPHY

COASTLINE
BORDERS
HIGHEST POINT
LOWEST POINT
PLOTS
SCALE

93.89 KM (58.34 MILES)

OCEAN, THE GREAT EMPIRE, SL

PEAK HERMES +7899 M

PORT OF EXCLUSIVITY 0 M

549

1:50000

## H.M. LNFT Land Registry

X325-221121

TITLE NUMBER

ISSUED

KINGDOM OF X BY SL

**22 November 2021** 

SCALE **1/50000** 

OWNER ENTITLEMENT

ADMINISTRATIVE AREA

Type W-XBYSL: Share of 0.5% of all X by SL sales and Satoshi's Lounge re-sales based on number of NFT Stories minted (rewarded in LTT); Automatic invite to X by SL; Mint 4 NFT Stories

PLOTX325 BOUNDARY: 0.81 KM 