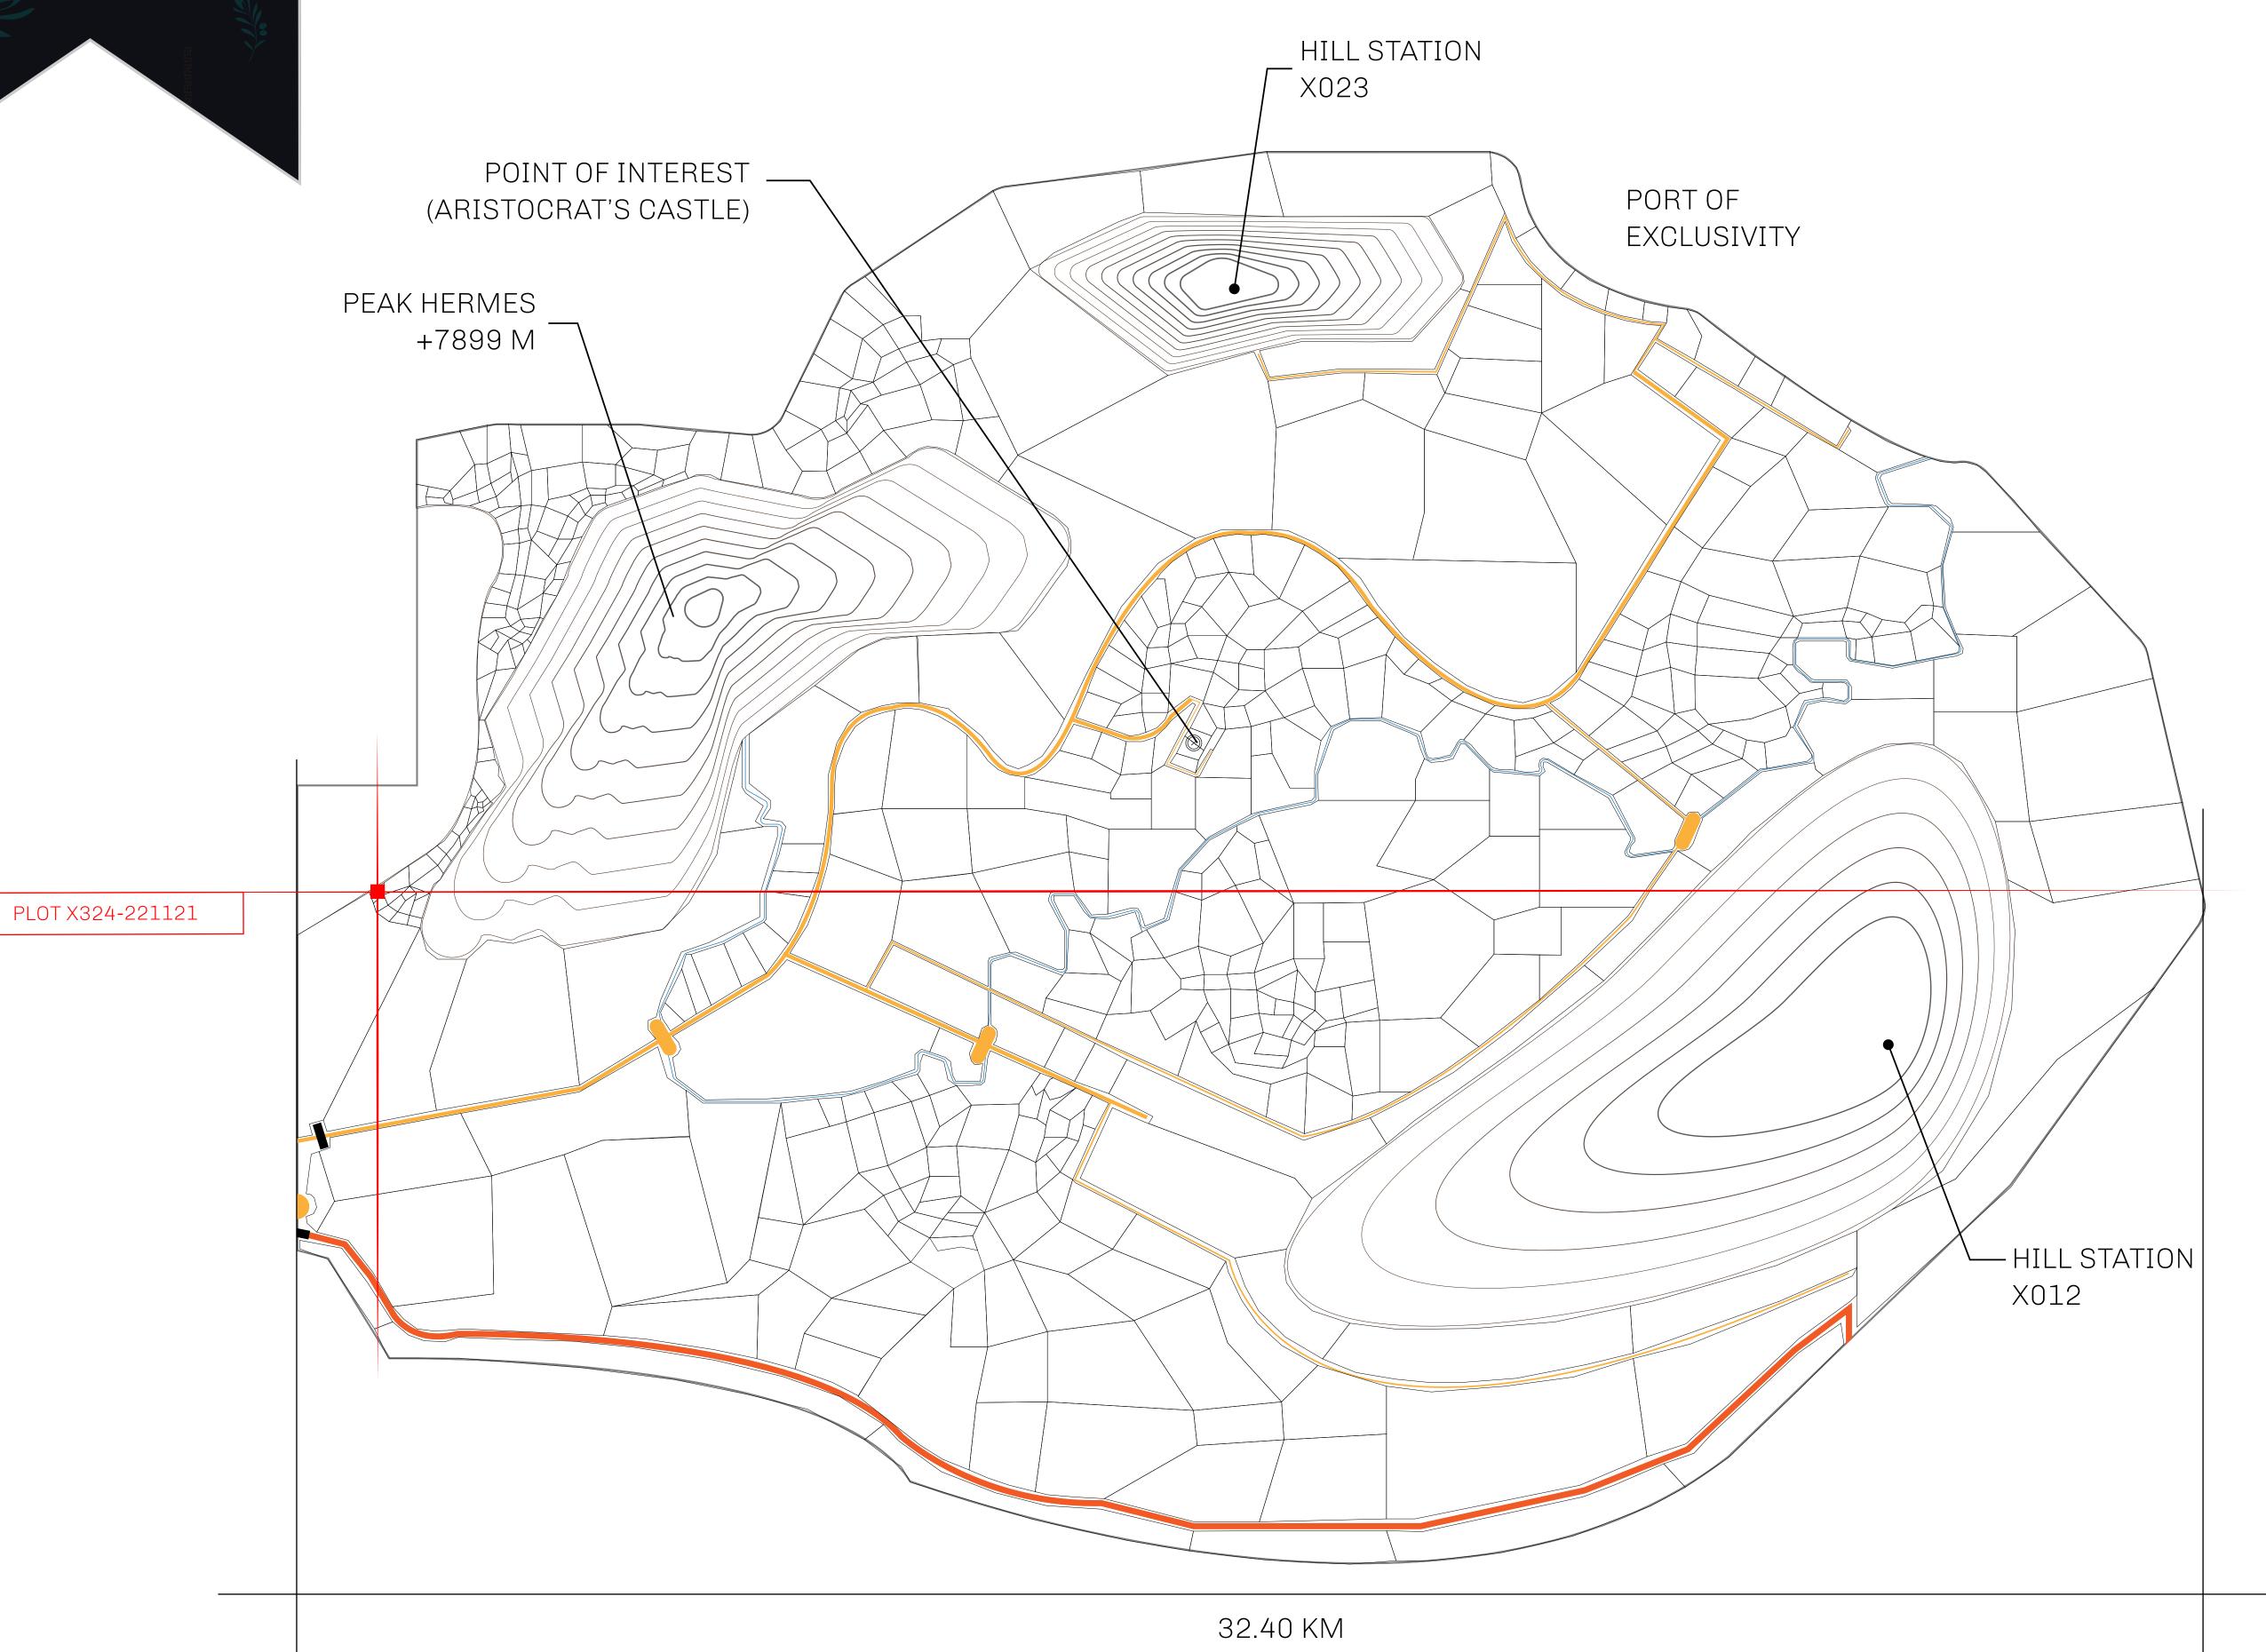

## GEOGRAPHY

COASTLINE
BORDERS
HIGHEST POINT
LOWEST POINT
PLOTS
SCALE

93.89 KM (58.34 MILES)

OCEAN, THE GREAT EMPIRE, SL

PEAK HERMES +7899 M

PORT OF EXCLUSIVITY 0 M

549

1:50000

## H.M. LNFT Land Registry

X324-221121

TITLE NUMBER

ADMINISTRATIVE AREA KINGDOM OF X BY SL

ISSUED 22 November 2021

SCALE **1/50000** 

Type W-XBYSL: Share of 0.5% of all X by SL sales and Satoshi's Lounge re-sales based on number of NFT Stories minted (rewarded in LTT); Automatic invite to X by SL; Mint 4 NFT Stories