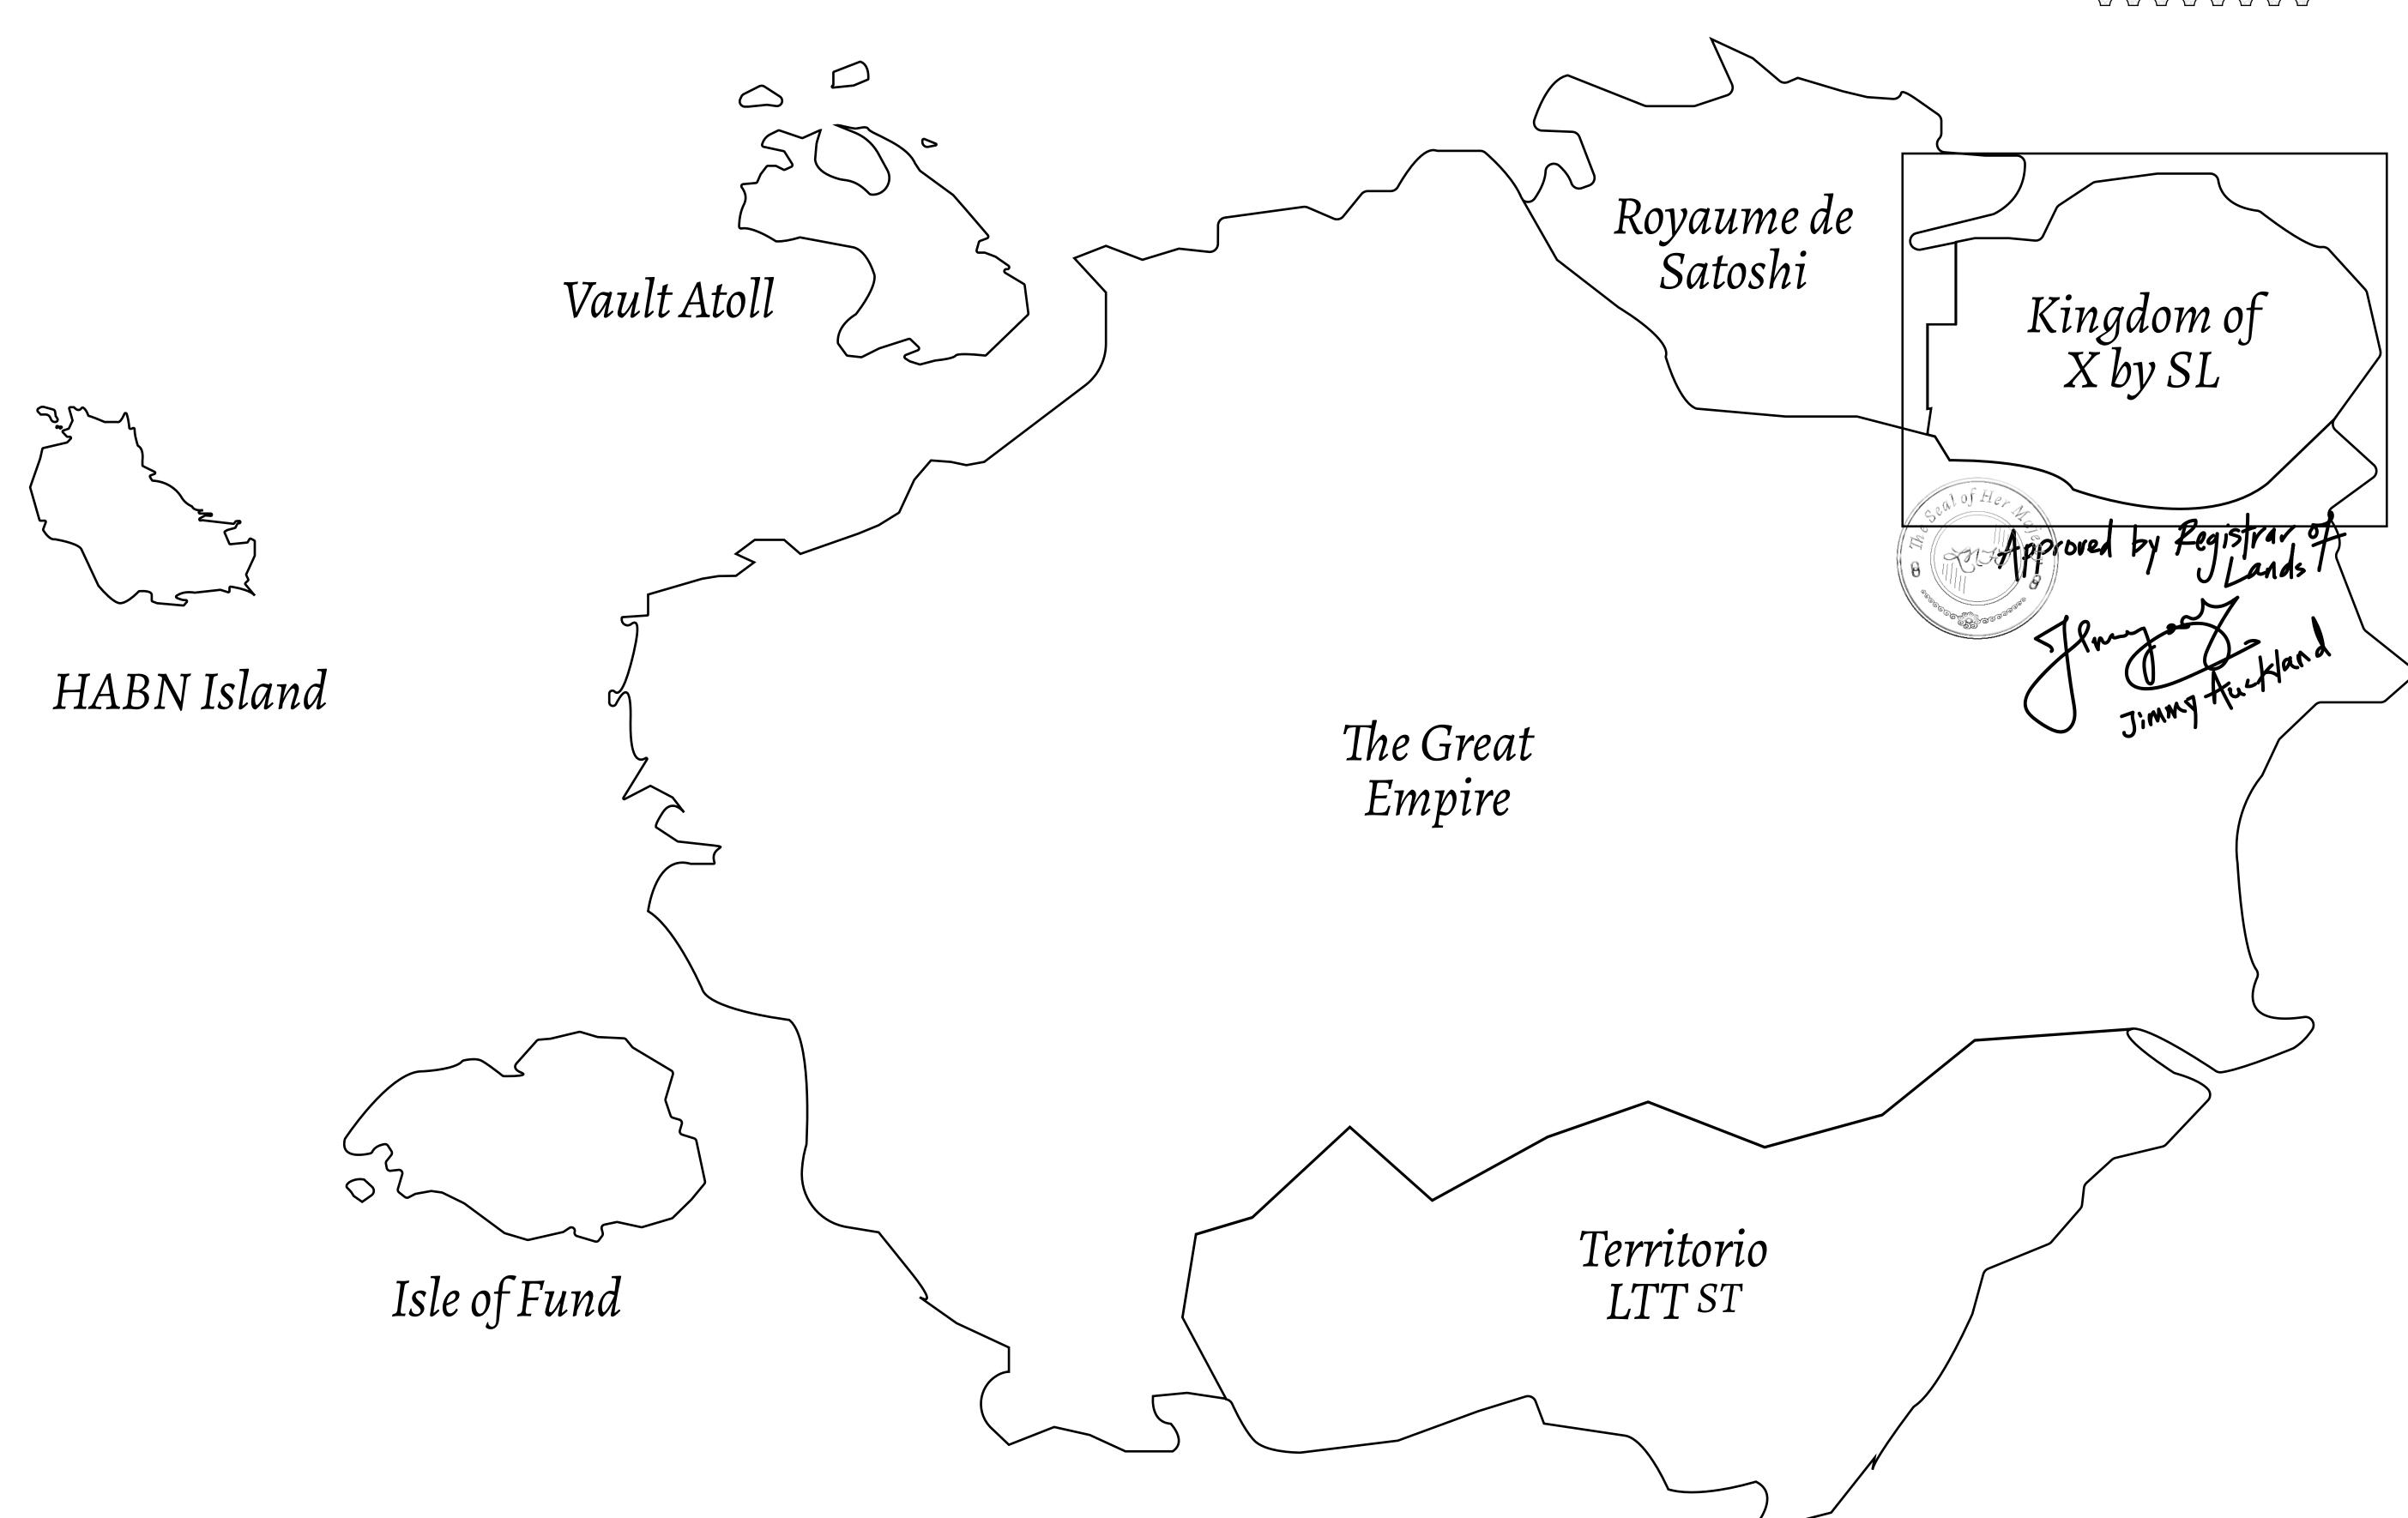

## GEOGRAPHY

COASTLINE
BORDERS
HIGHEST POINT
LOWEST POINT
PLOTS
SCALE

93.89 KM (58.34 MILES)

OCEAN, THE GREAT EMPIRE, SL

PEAK HERMES +7899 M

PORT OF EXCLUSIVITY 0 M

549

1:50000

## H.M. LNFT Land Registry

X324-221121

TITLE NUMBER

ADMINISTRATIVE AREA KINGDOM OF X BY SL

ISSUED 22 November 2021

SCALE **1/50000** 

Type W-XBYSL: Share of 0.5% of all X by SL sales and Satoshi's Lounge re-sales based on number of NFT Stories minted (rewarded in LTT); Automatic invite to X by SL; Mint 4 NFT Stories