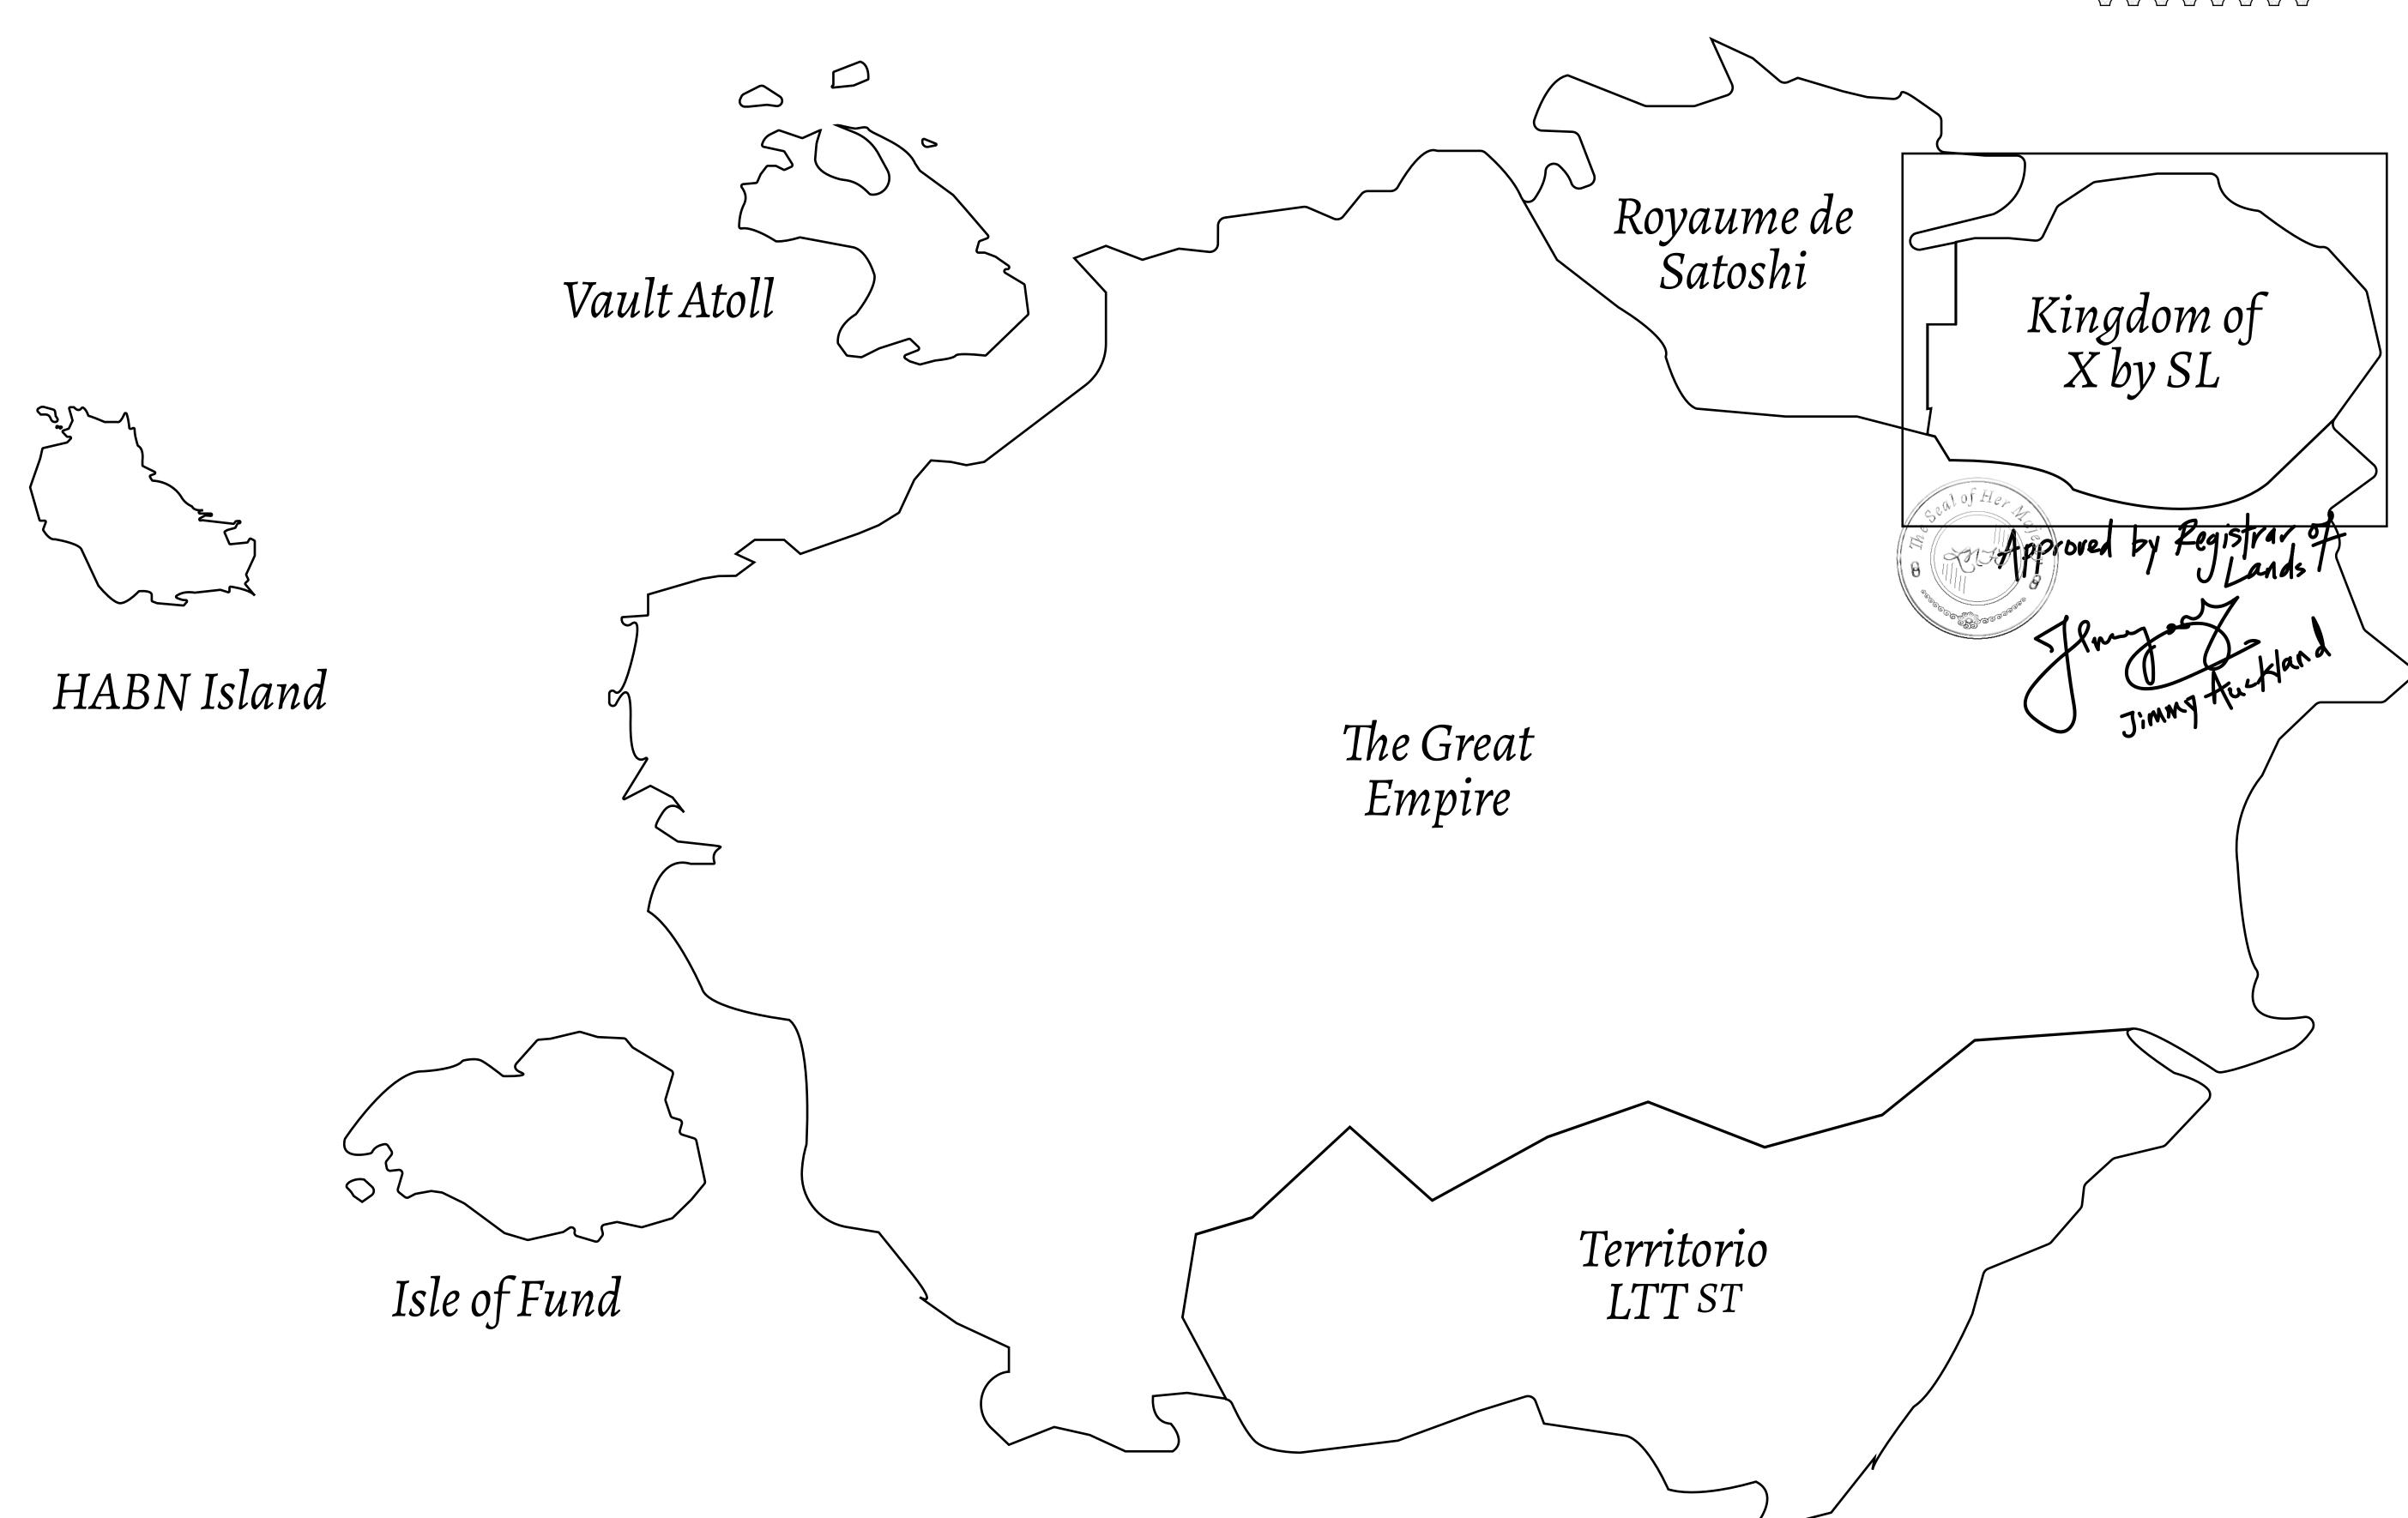

## GEOGRAPHY

COASTLINE
BORDERS
HIGHEST POINT
LOWEST POINT
PLOTS
SCALE

93.89 KM (58.34 MILES)

OCEAN, THE GREAT EMPIRE, SL

PEAK HERMES +7899 M

PORT OF EXCLUSIVITY 0 M

549

1:50000

ROYAUME DE SATOSHI BOUNDARY