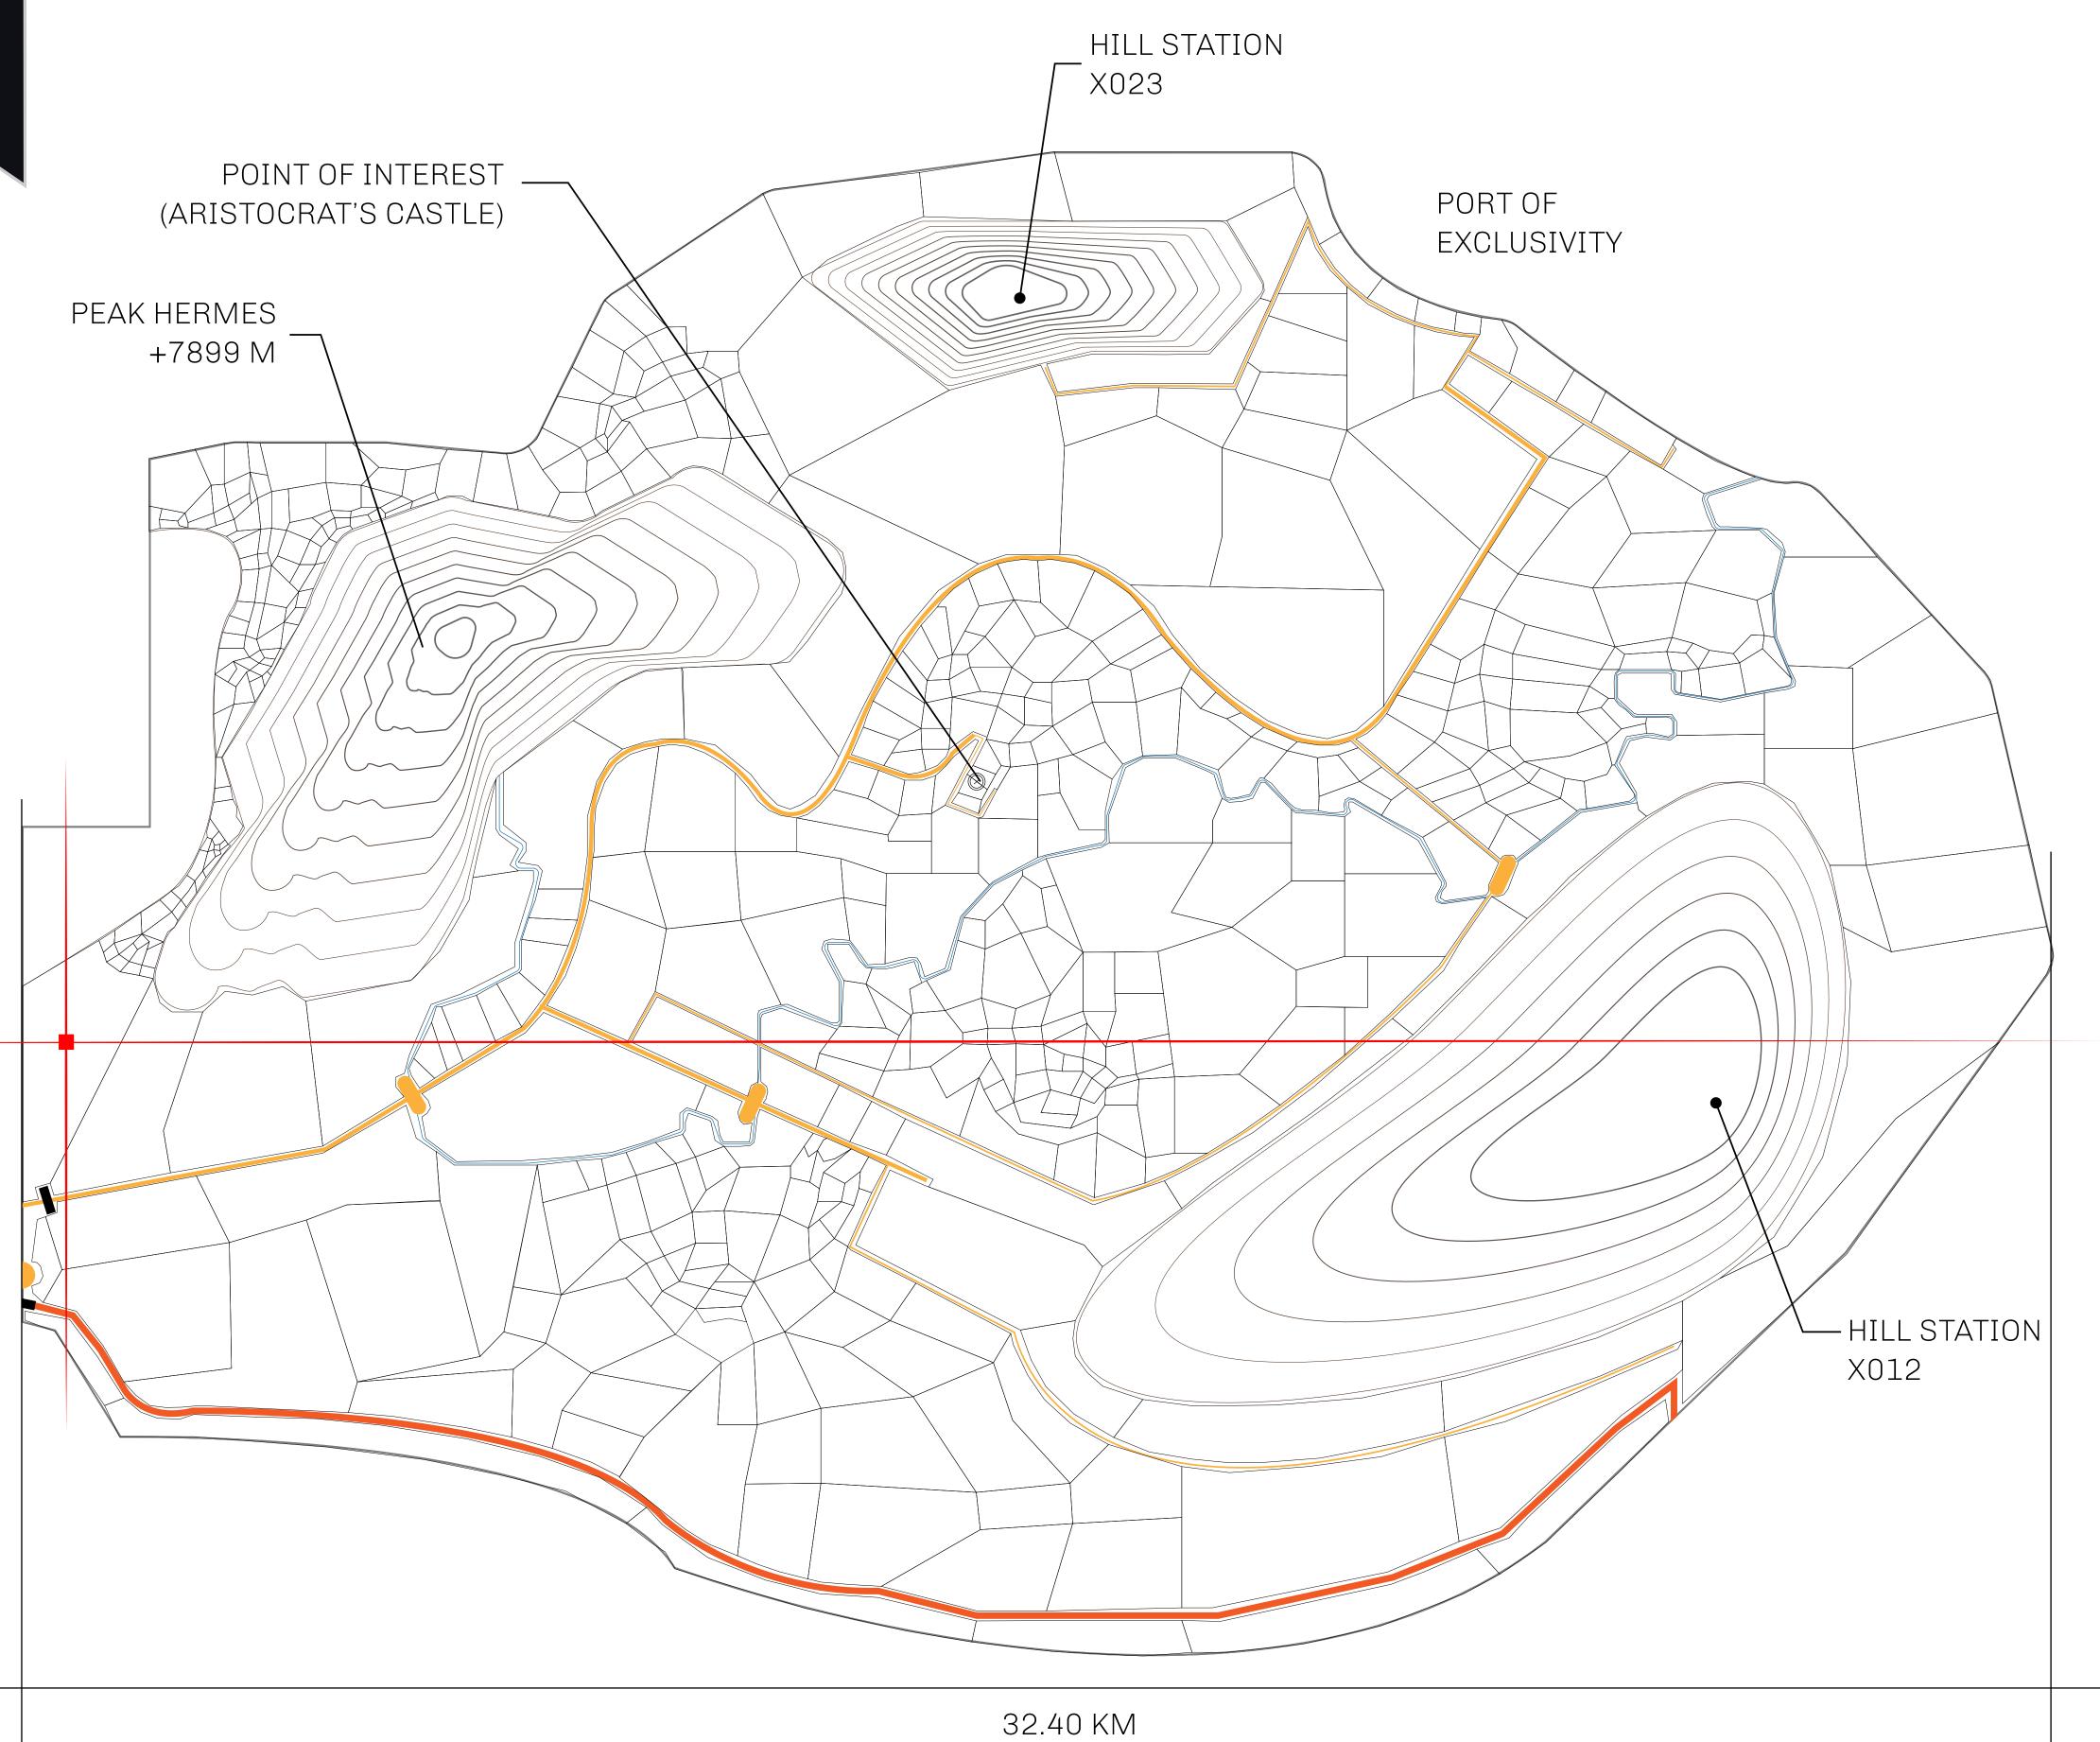

## GEOGRAPHY

COASTLINE
BORDERS
HIGHEST POINT
LOWEST POINT
PLOTS
SCALE

93.89 KM (58.34 MILES)

OCEAN, THE GREAT EMPIRE, SL

PEAK HERMES +7899 M

PORT OF EXCLUSIVITY 0 M

549

1:50000