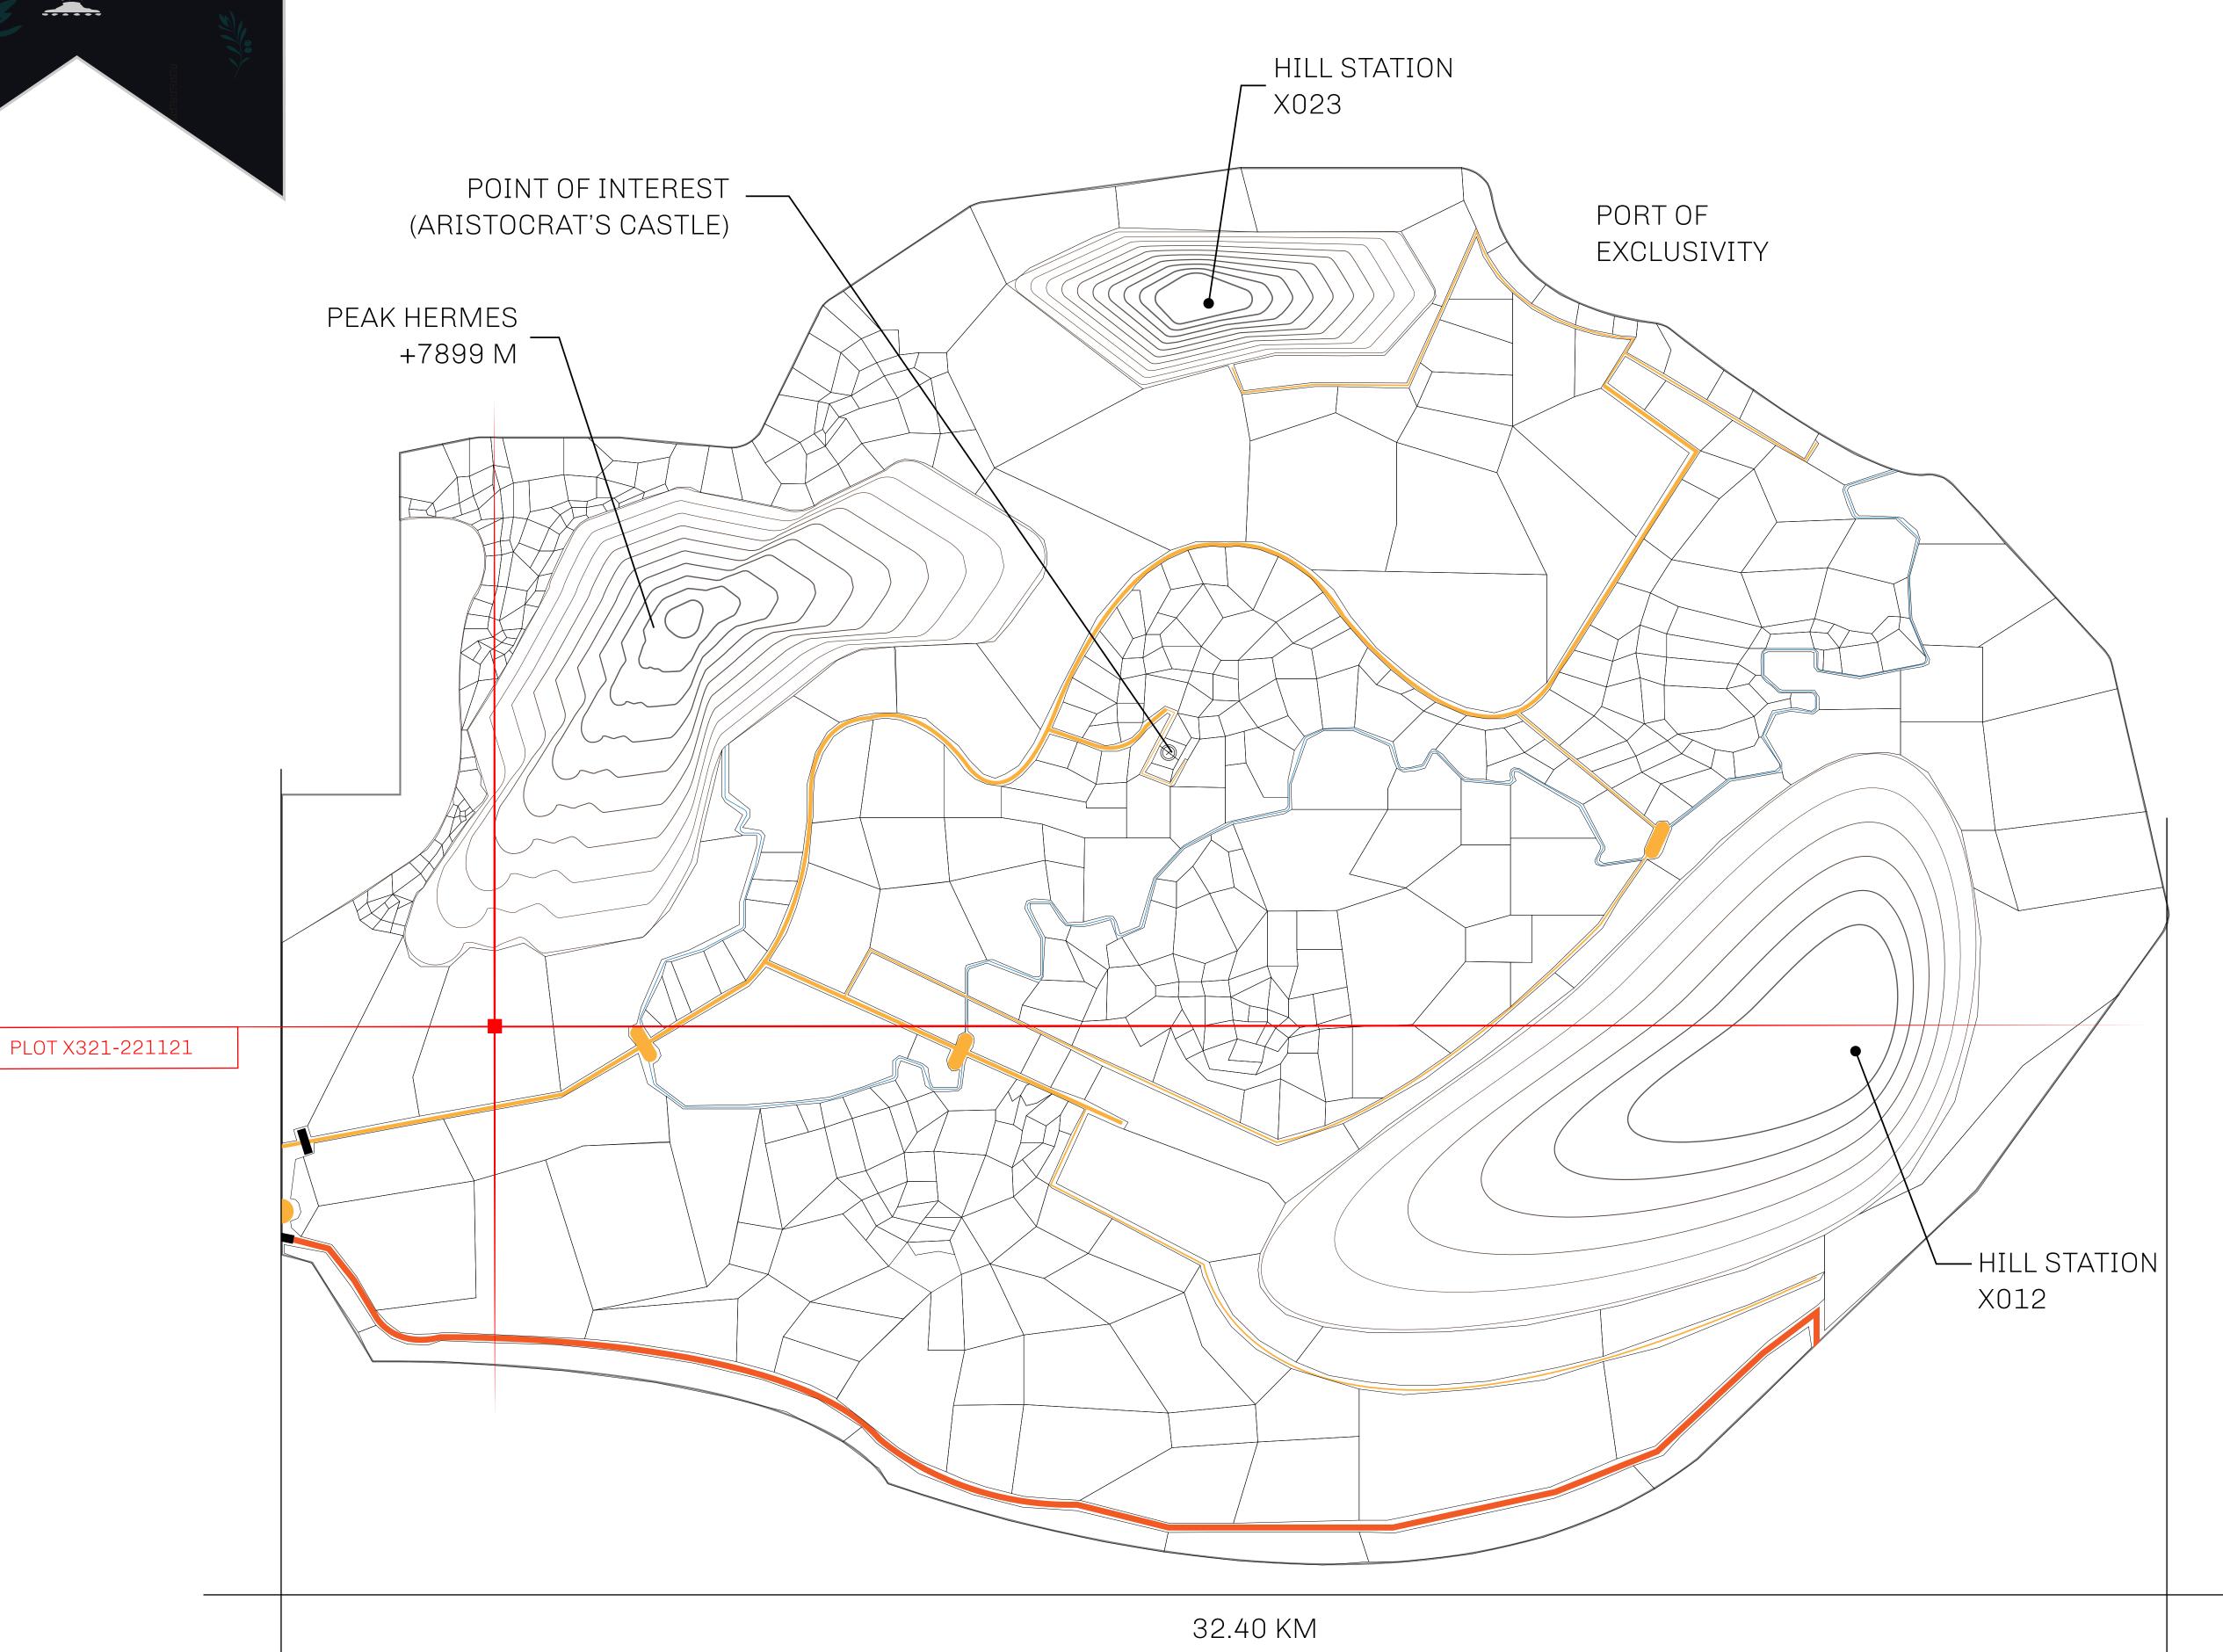

## GEOGRAPHY

COASTLINE
BORDERS
HIGHEST POINT
LOWEST POINT
PLOTS
SCALE

93.89 KM (58.34 MILES)

OCEAN, THE GREAT EMPIRE, SL

PEAK HERMES +7899 M

PORT OF EXCLUSIVITY 0 M

549

1:50000

## H.M. LNFT Land Registry

X321-221121

TITLE NUMBER

KINGDOM OF X BY SL

ISSUED 22 November 2021

SCALE **1/50000** 

OWNER ENTITLEMENT

Type W-XBYSL: Share of 0.5% of all X by SL sales and Satoshi's Lounge re-sales based on number of NFT Stories minted (rewarded in LTT); Automatic invite to X by SL; Mint 4 NFT Stories