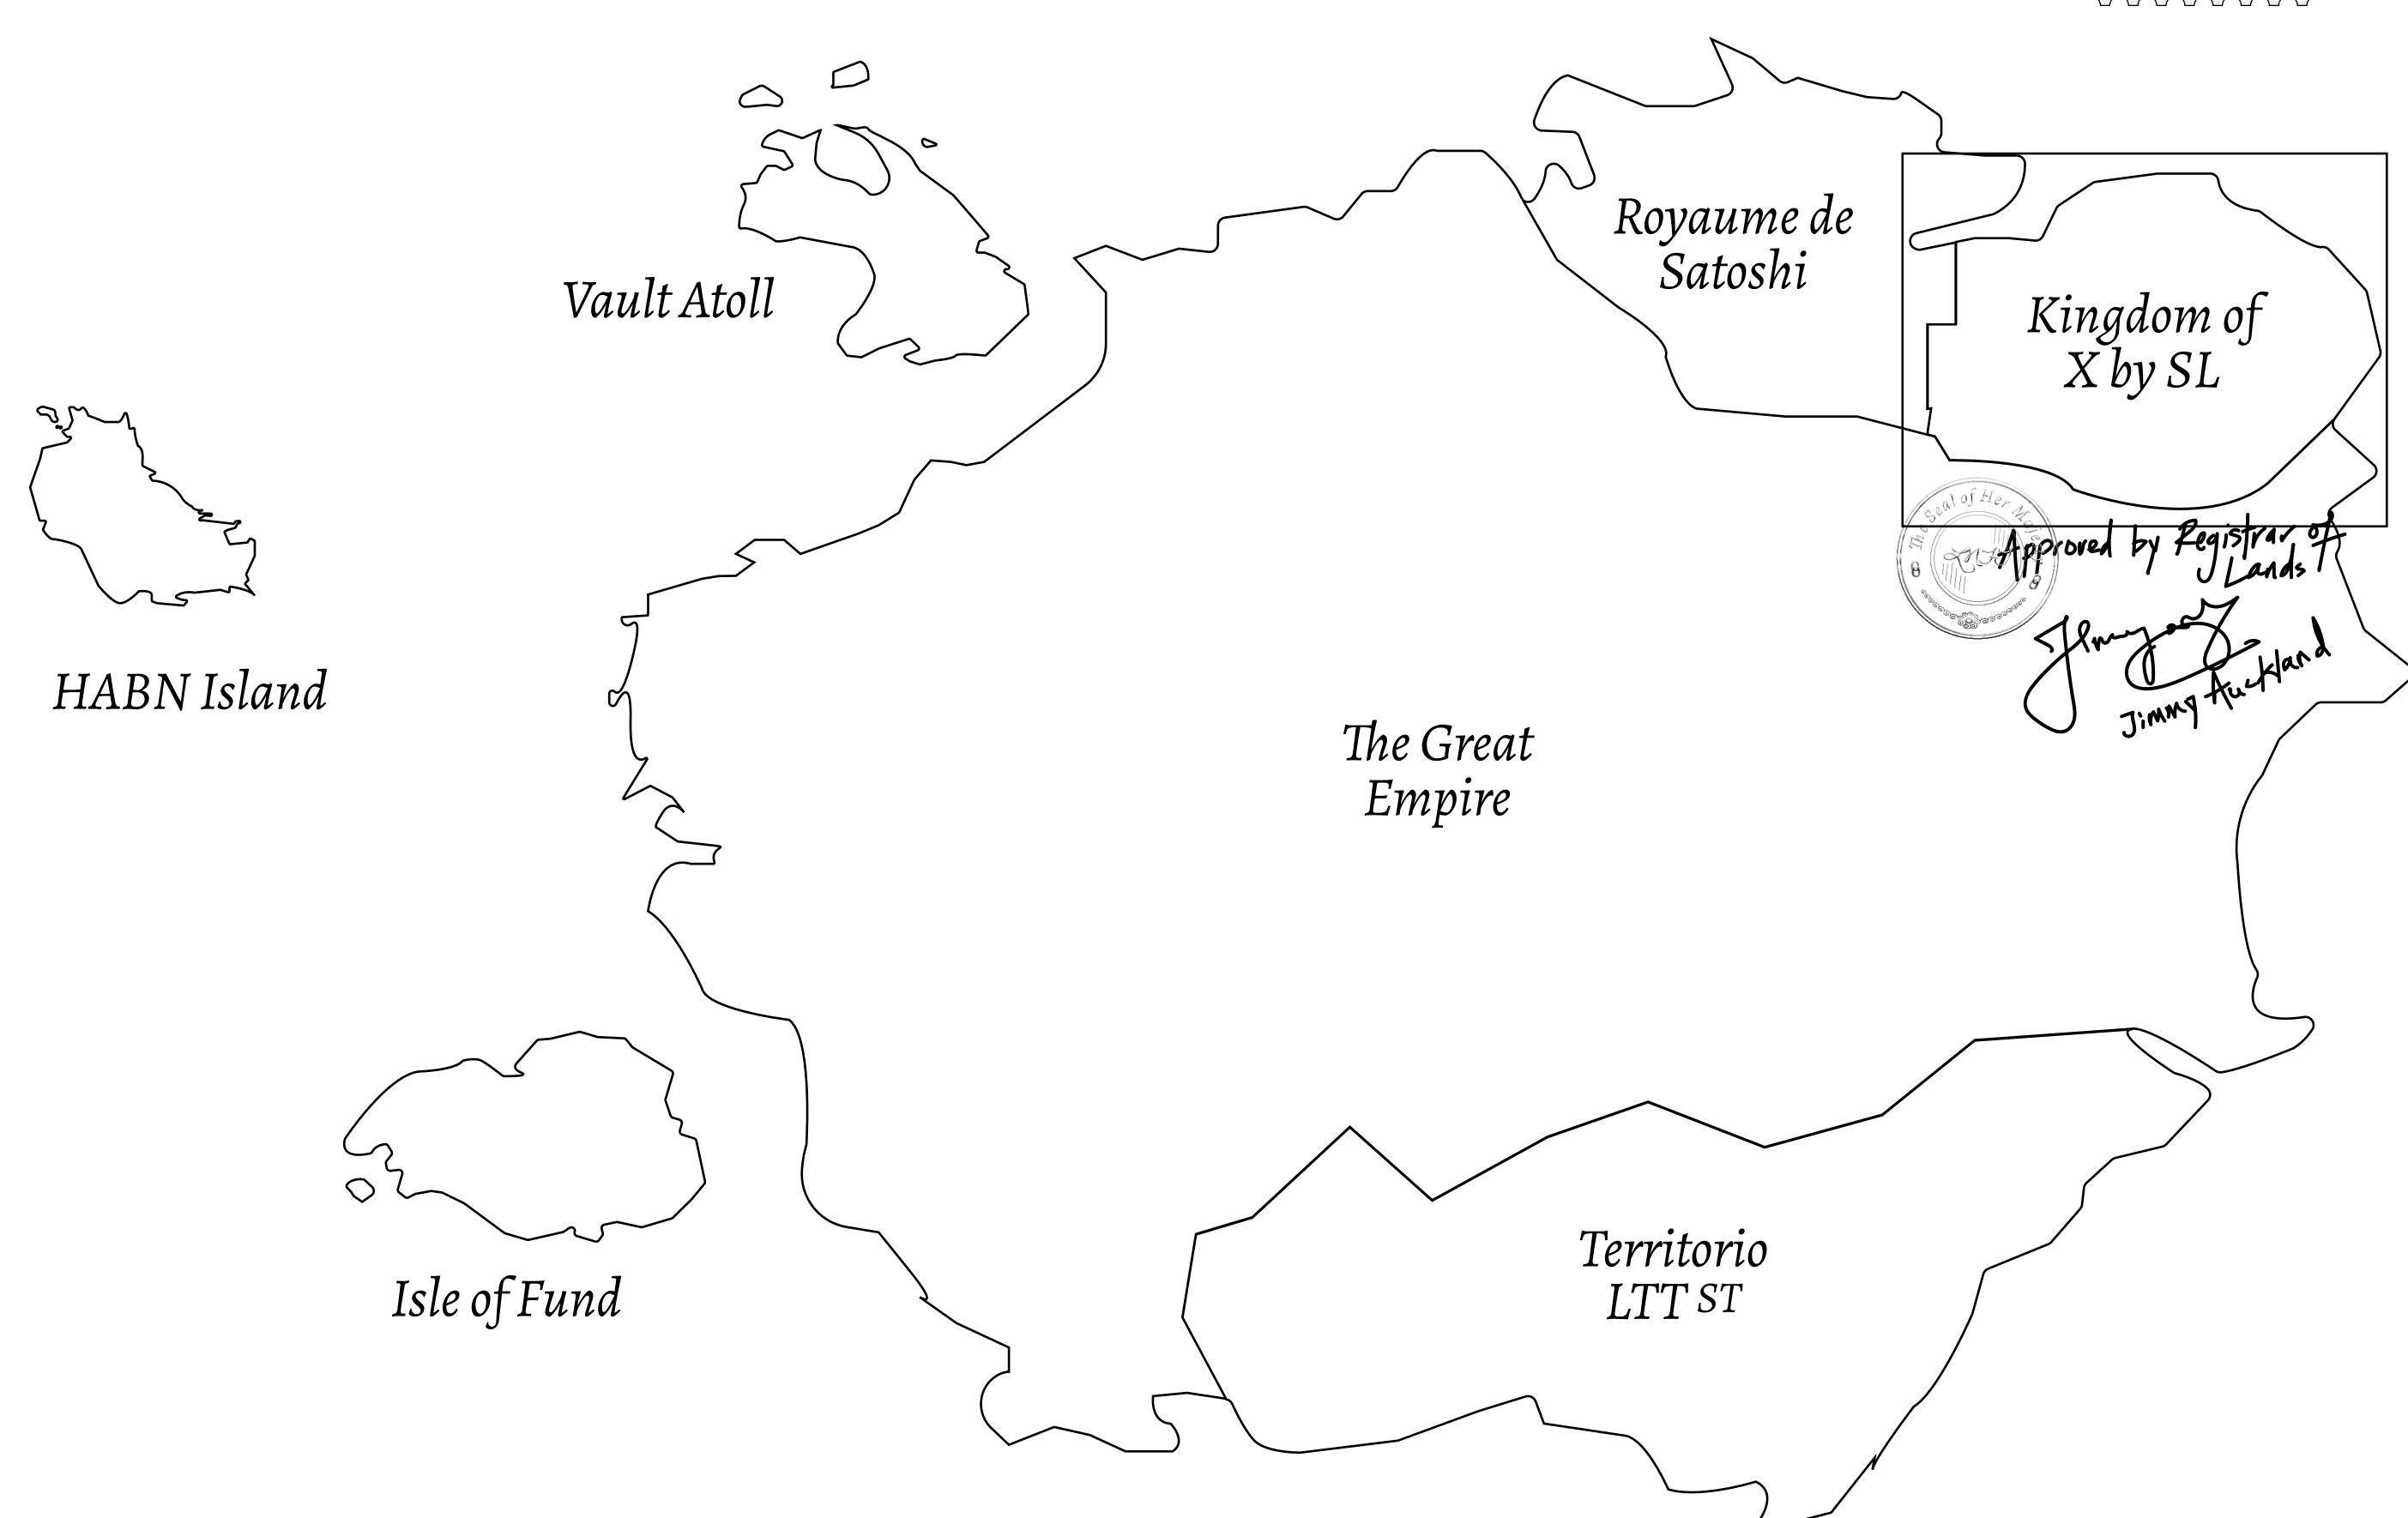

## GEOGRAPHY

COASTLINE
BORDERS
HIGHEST POINT
LOWEST POINT
PLOTS
SCALE

93.89 KM (58.34 MILES)

OCEAN, THE GREAT EMPIRE, SL

PEAK HERMES +7899 M

PORT OF EXCLUSIVITY 0 M

549

1:50000

## H.M. LNFT Land Registry

X321-221121

TITLE NUMBER

KINGDOM OF X BY SL

ISSUED 22 November 2021

SCALE **1/50000** 

OWNER ENTITLEMENT

Type W-XBYSL: Share of 0.5% of all X by SL sales and Satoshi's Lounge re-sales based on number of NFT Stories minted (rewarded in LTT); Automatic invite to X by SL; Mint 4 NFT Stories