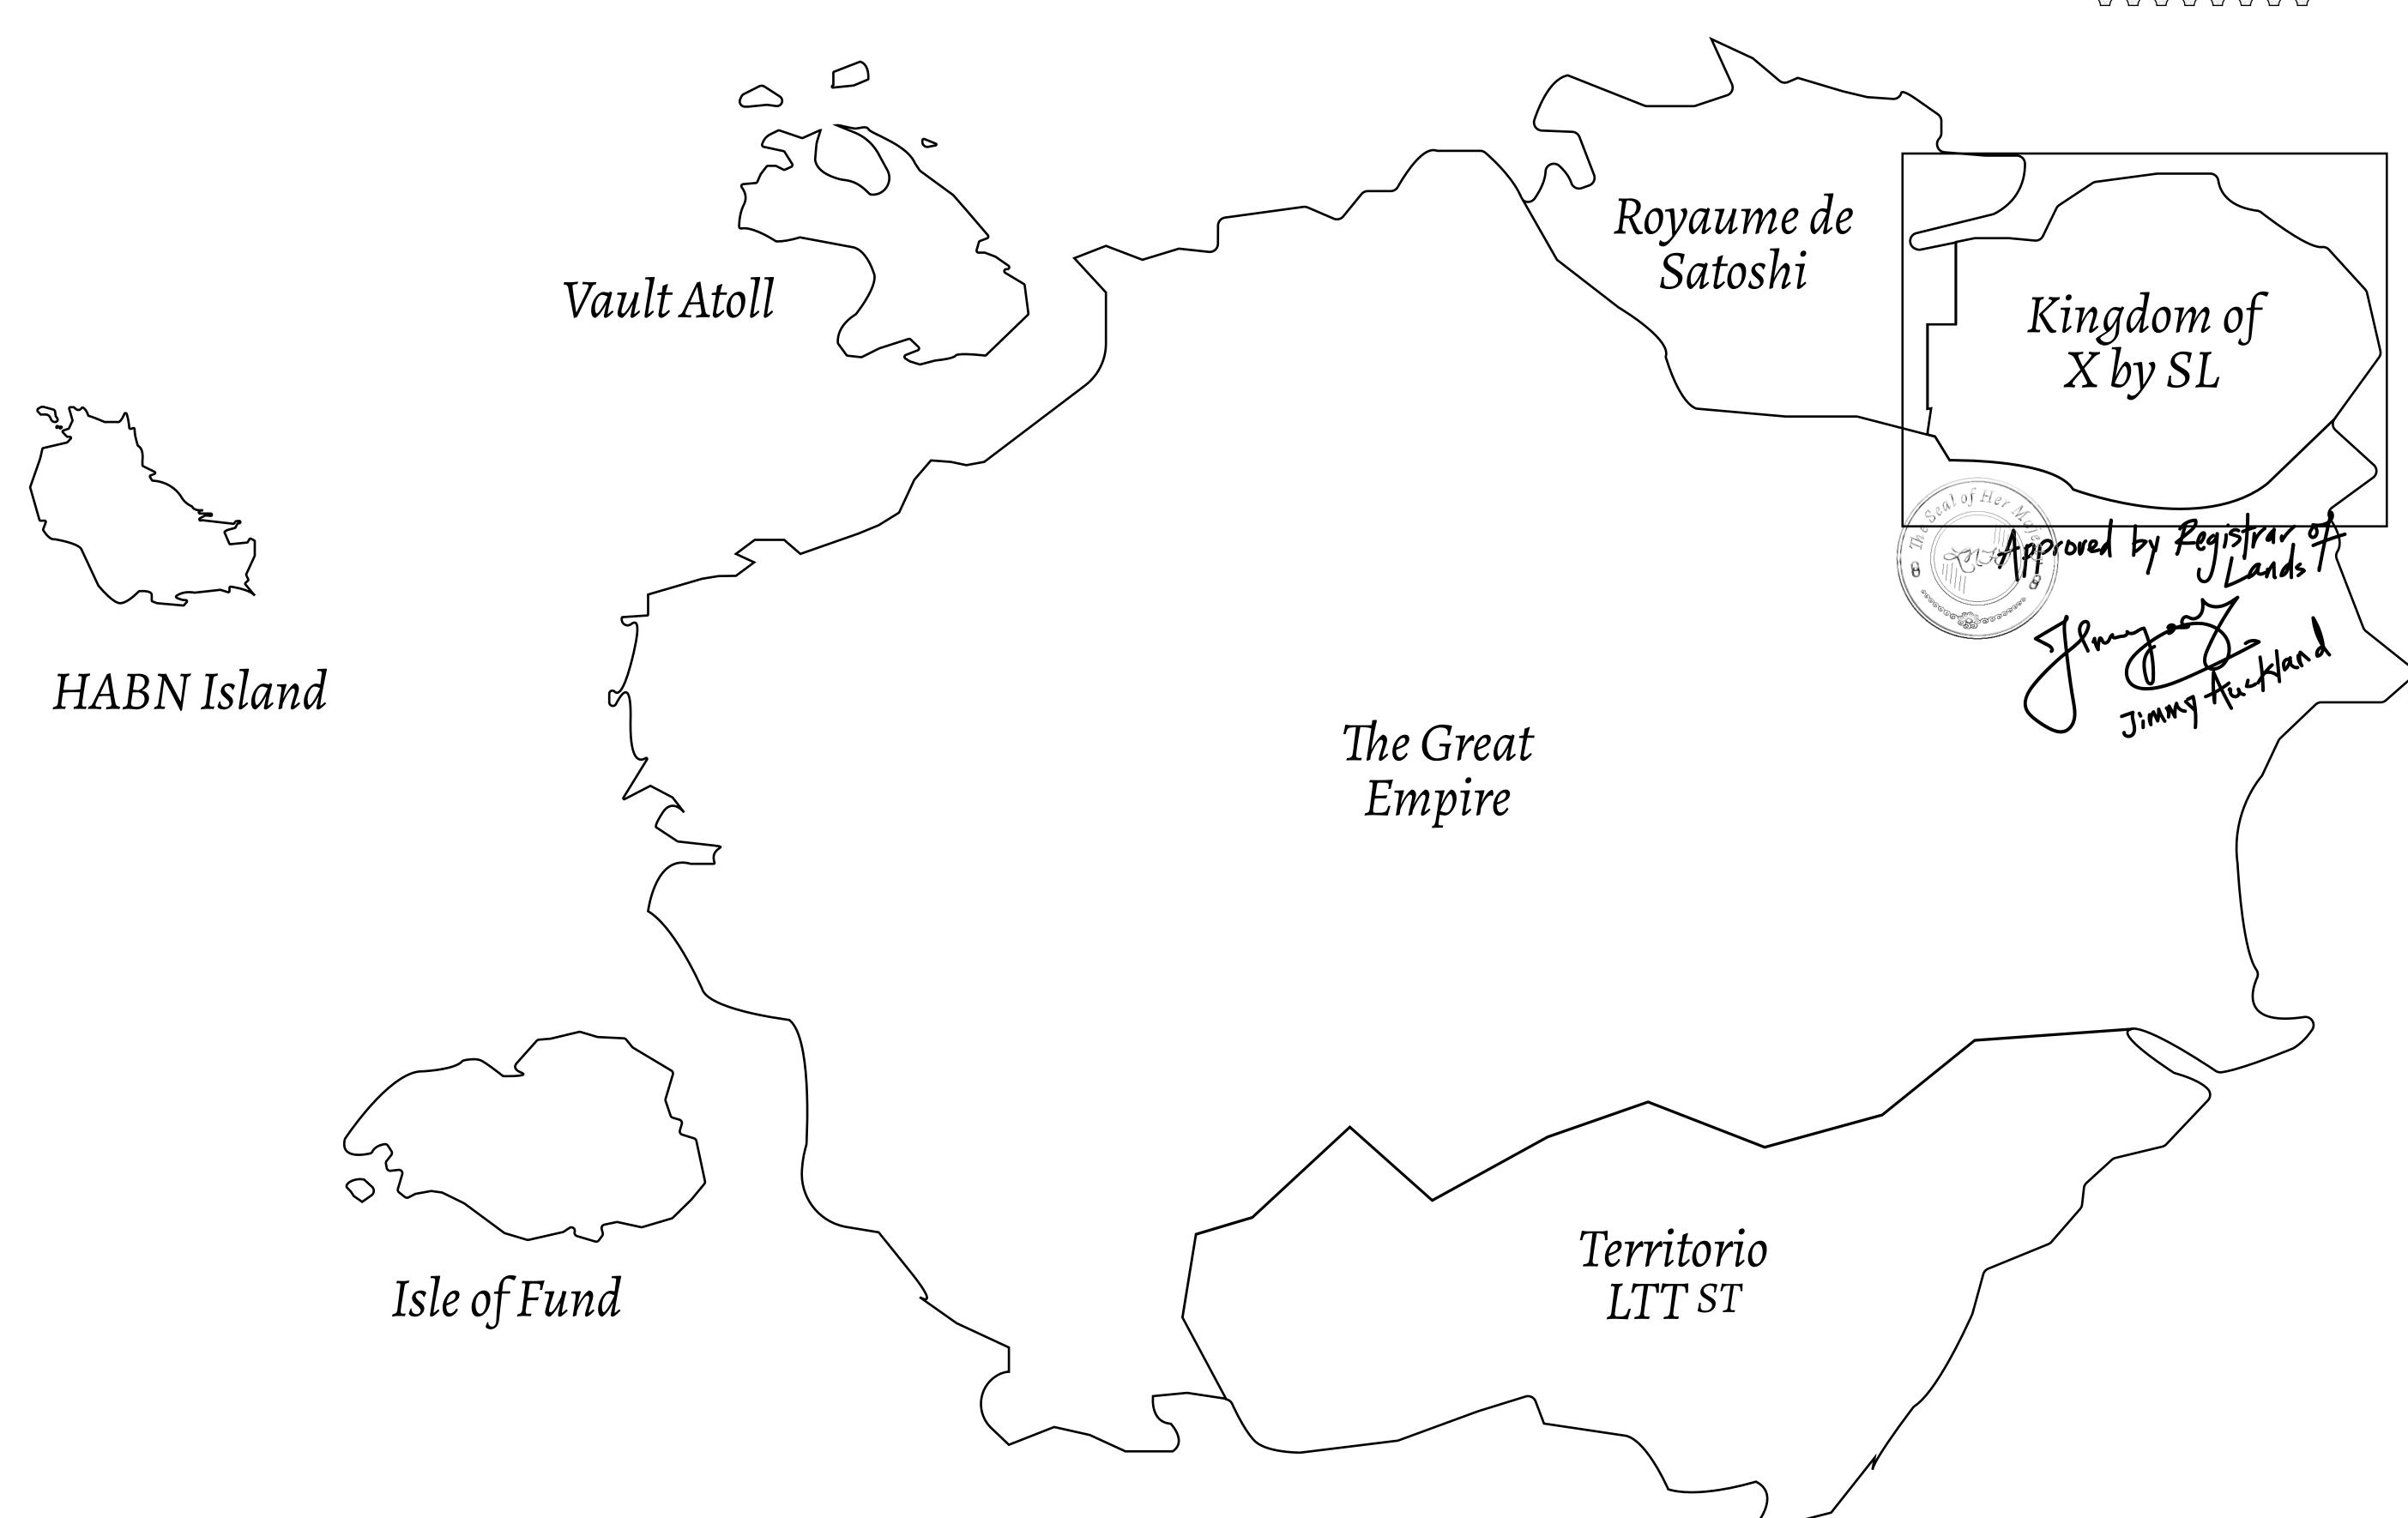

## THE ARISTOCRATS

The richest state in Loot NFT World. Special tablets are used to conduct high value auctions at galas and special events. The aristocrats donate 7% of their earnings to the Stakers, a special group of people, from the Great Empire. Ever since the marriage of the Sultan's daughter and the prince of X by SL, the Kingdom also donates 3% of its earnings to the Royaume De Satoshi.

## GEOGRAPHY

COASTLINE
BORDERS
HIGHEST POINT
LOWEST POINT
PLOTS
SCALE

93.89 KM (58.34 MILES)

OCEAN, THE GREAT EMPIRE, SL

PEAK HERMES +7899 M

PORT OF EXCLUSIVITY 0 M

549

1:50000

## H.M. LNFT Land Registry

X320-221121

TITLE NUMBER

ADMINISTRATIVE AREA KINGDOM OF X BY SL

ISSUED 22 November 2021

SCALE **1/50000** 

Type W-XBYSL: Share of 0.5% of all X by SL sales and Satoshi's Lounge re-sales based on number of NFT Stories minted (rewarded in LTT); Automatic invite to X by SL; Mint 4 NFT Stories