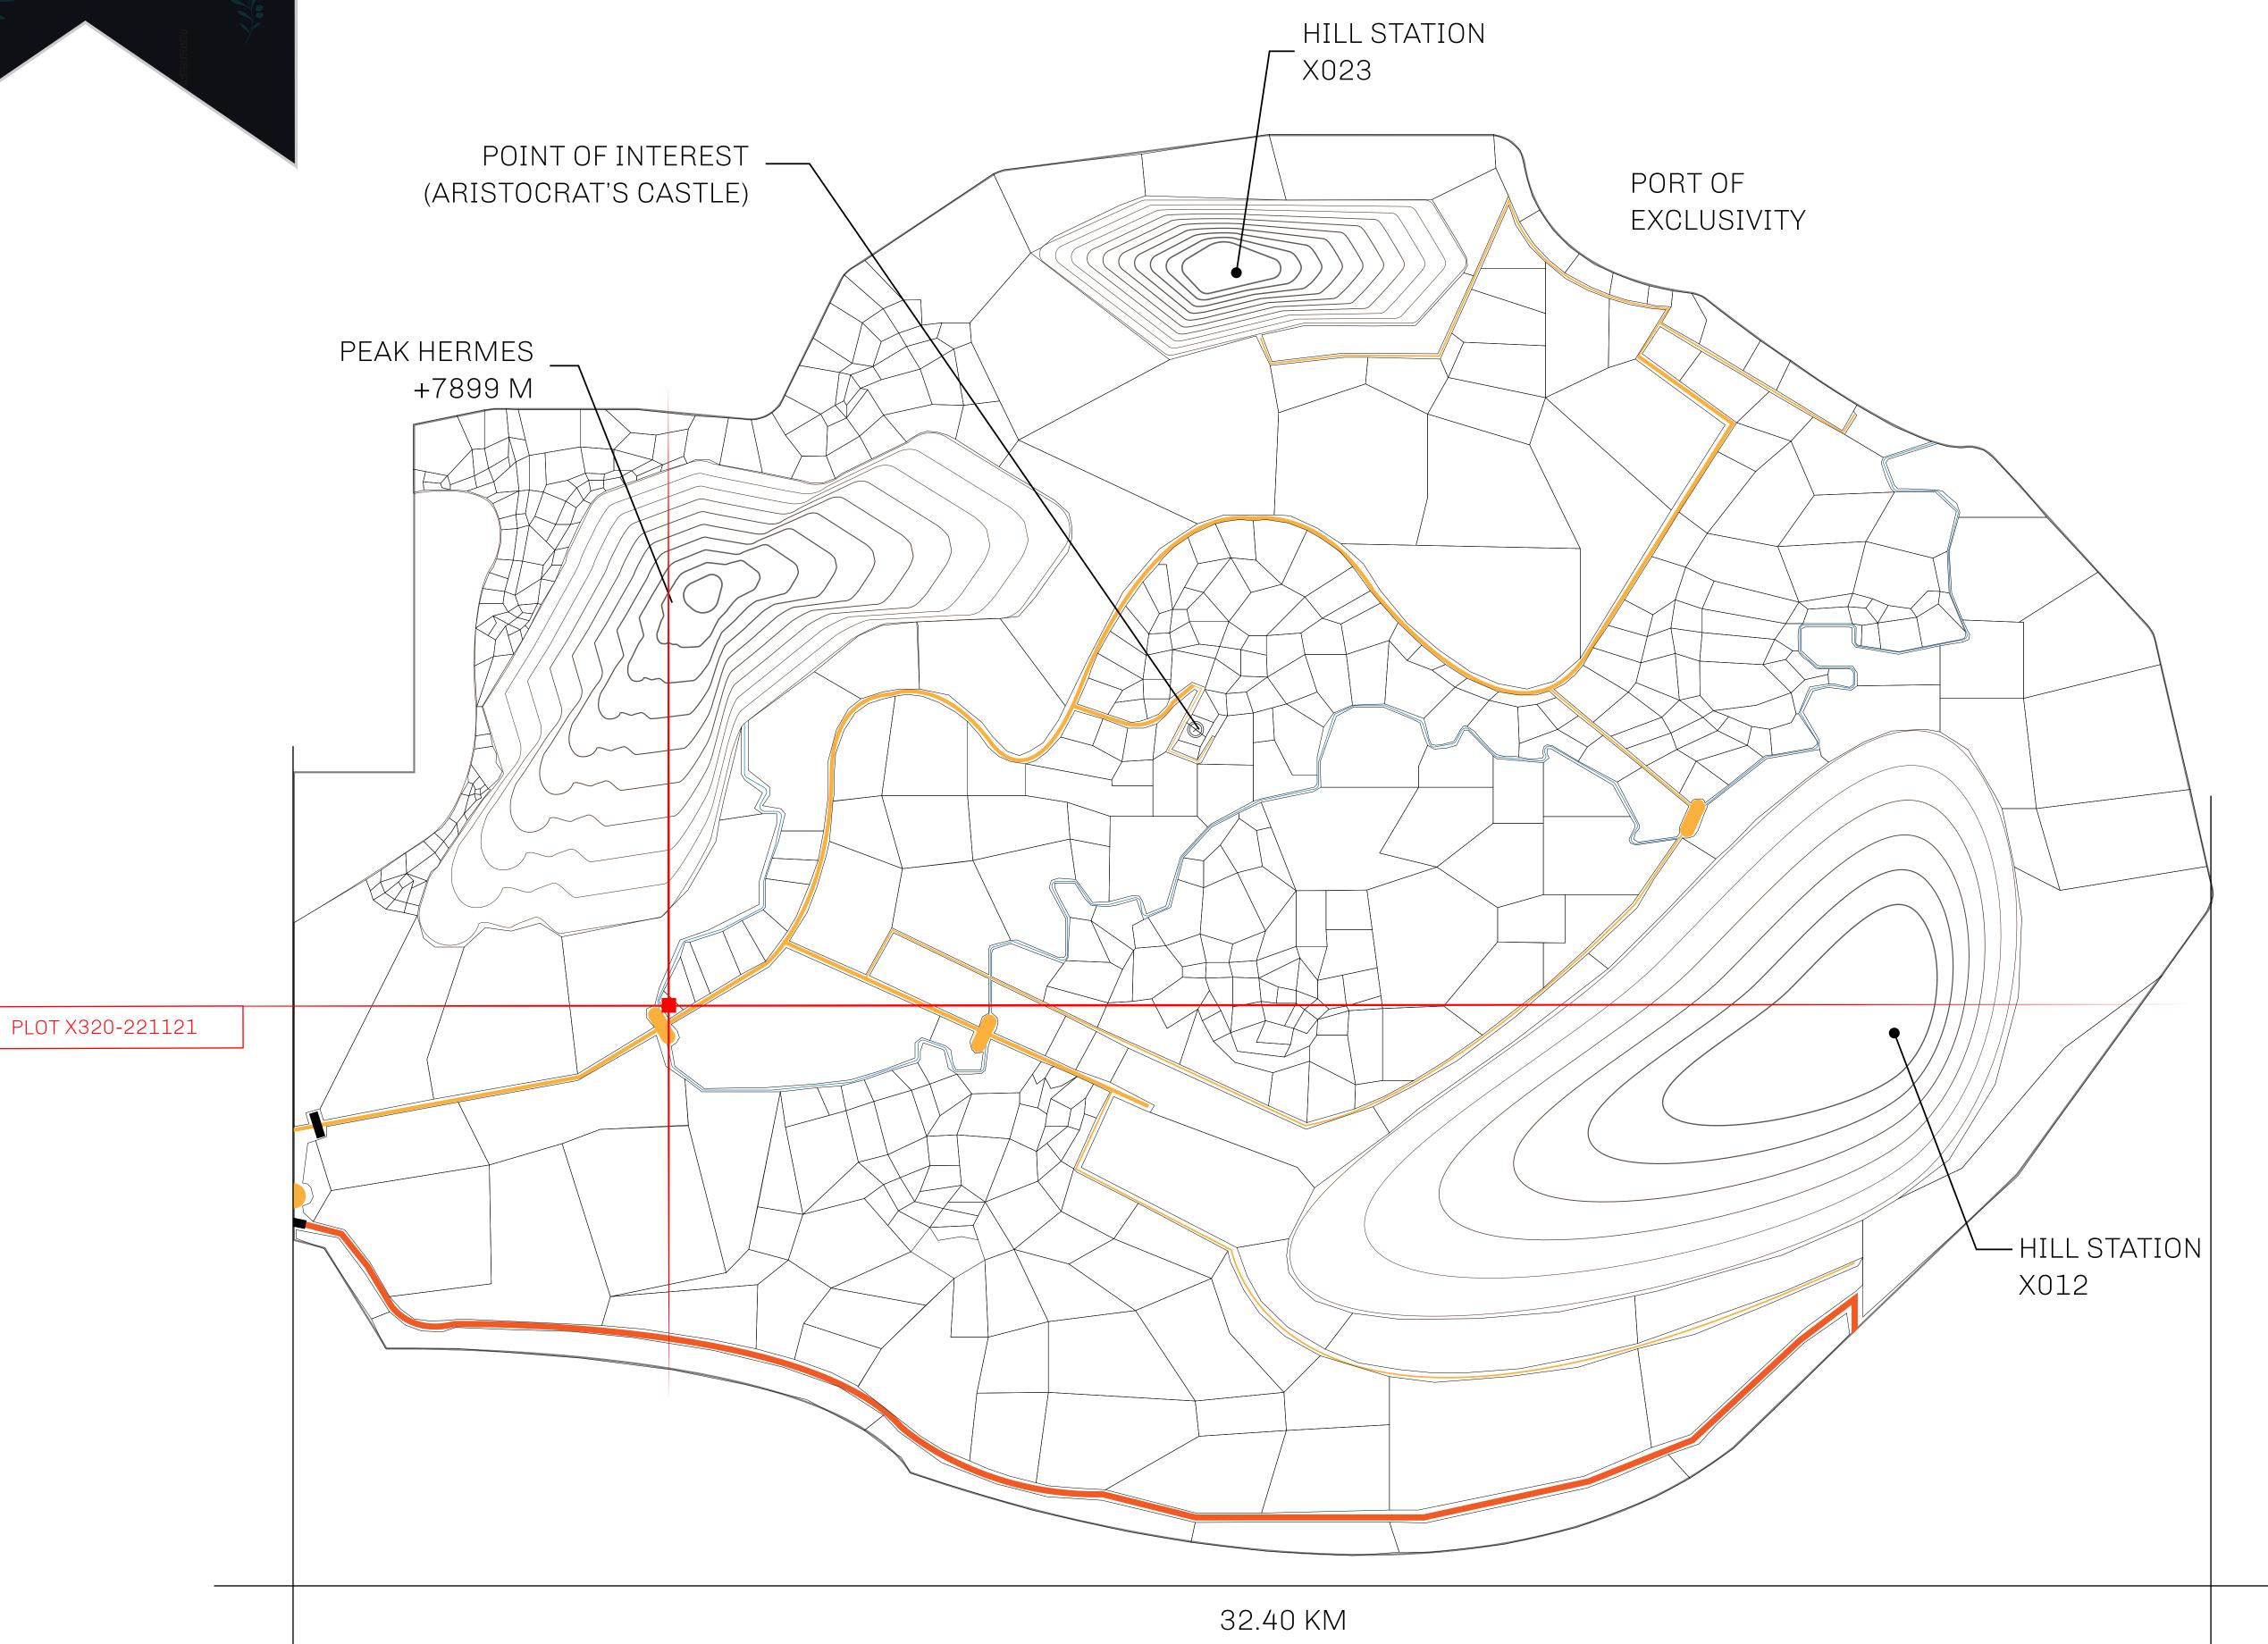

## GEOGRAPHY

COASTLINE
BORDERS
HIGHEST POINT
LOWEST POINT
PLOTS
SCALE

93.89 KM (58.34 MILES)

OCEAN, THE GREAT EMPIRE, SL

PEAK HERMES +7899 M

PORT OF EXCLUSIVITY 0 M

549

1:50000

## H.M. LNFT Land Registry

X320-221121

TITLE NUMBER

ADMINISTRATIVE AREA KINGDOM OF X BY SL

ISSUED 22 November 2021

SCALE **1/50000** 

Type W-XBYSL: Share of 0.5% of all X by SL sales and Satoshi's Lounge re-sales based on number of NFT Stories minted (rewarded in LTT); Automatic invite to X by SL; Mint 4 NFT Stories