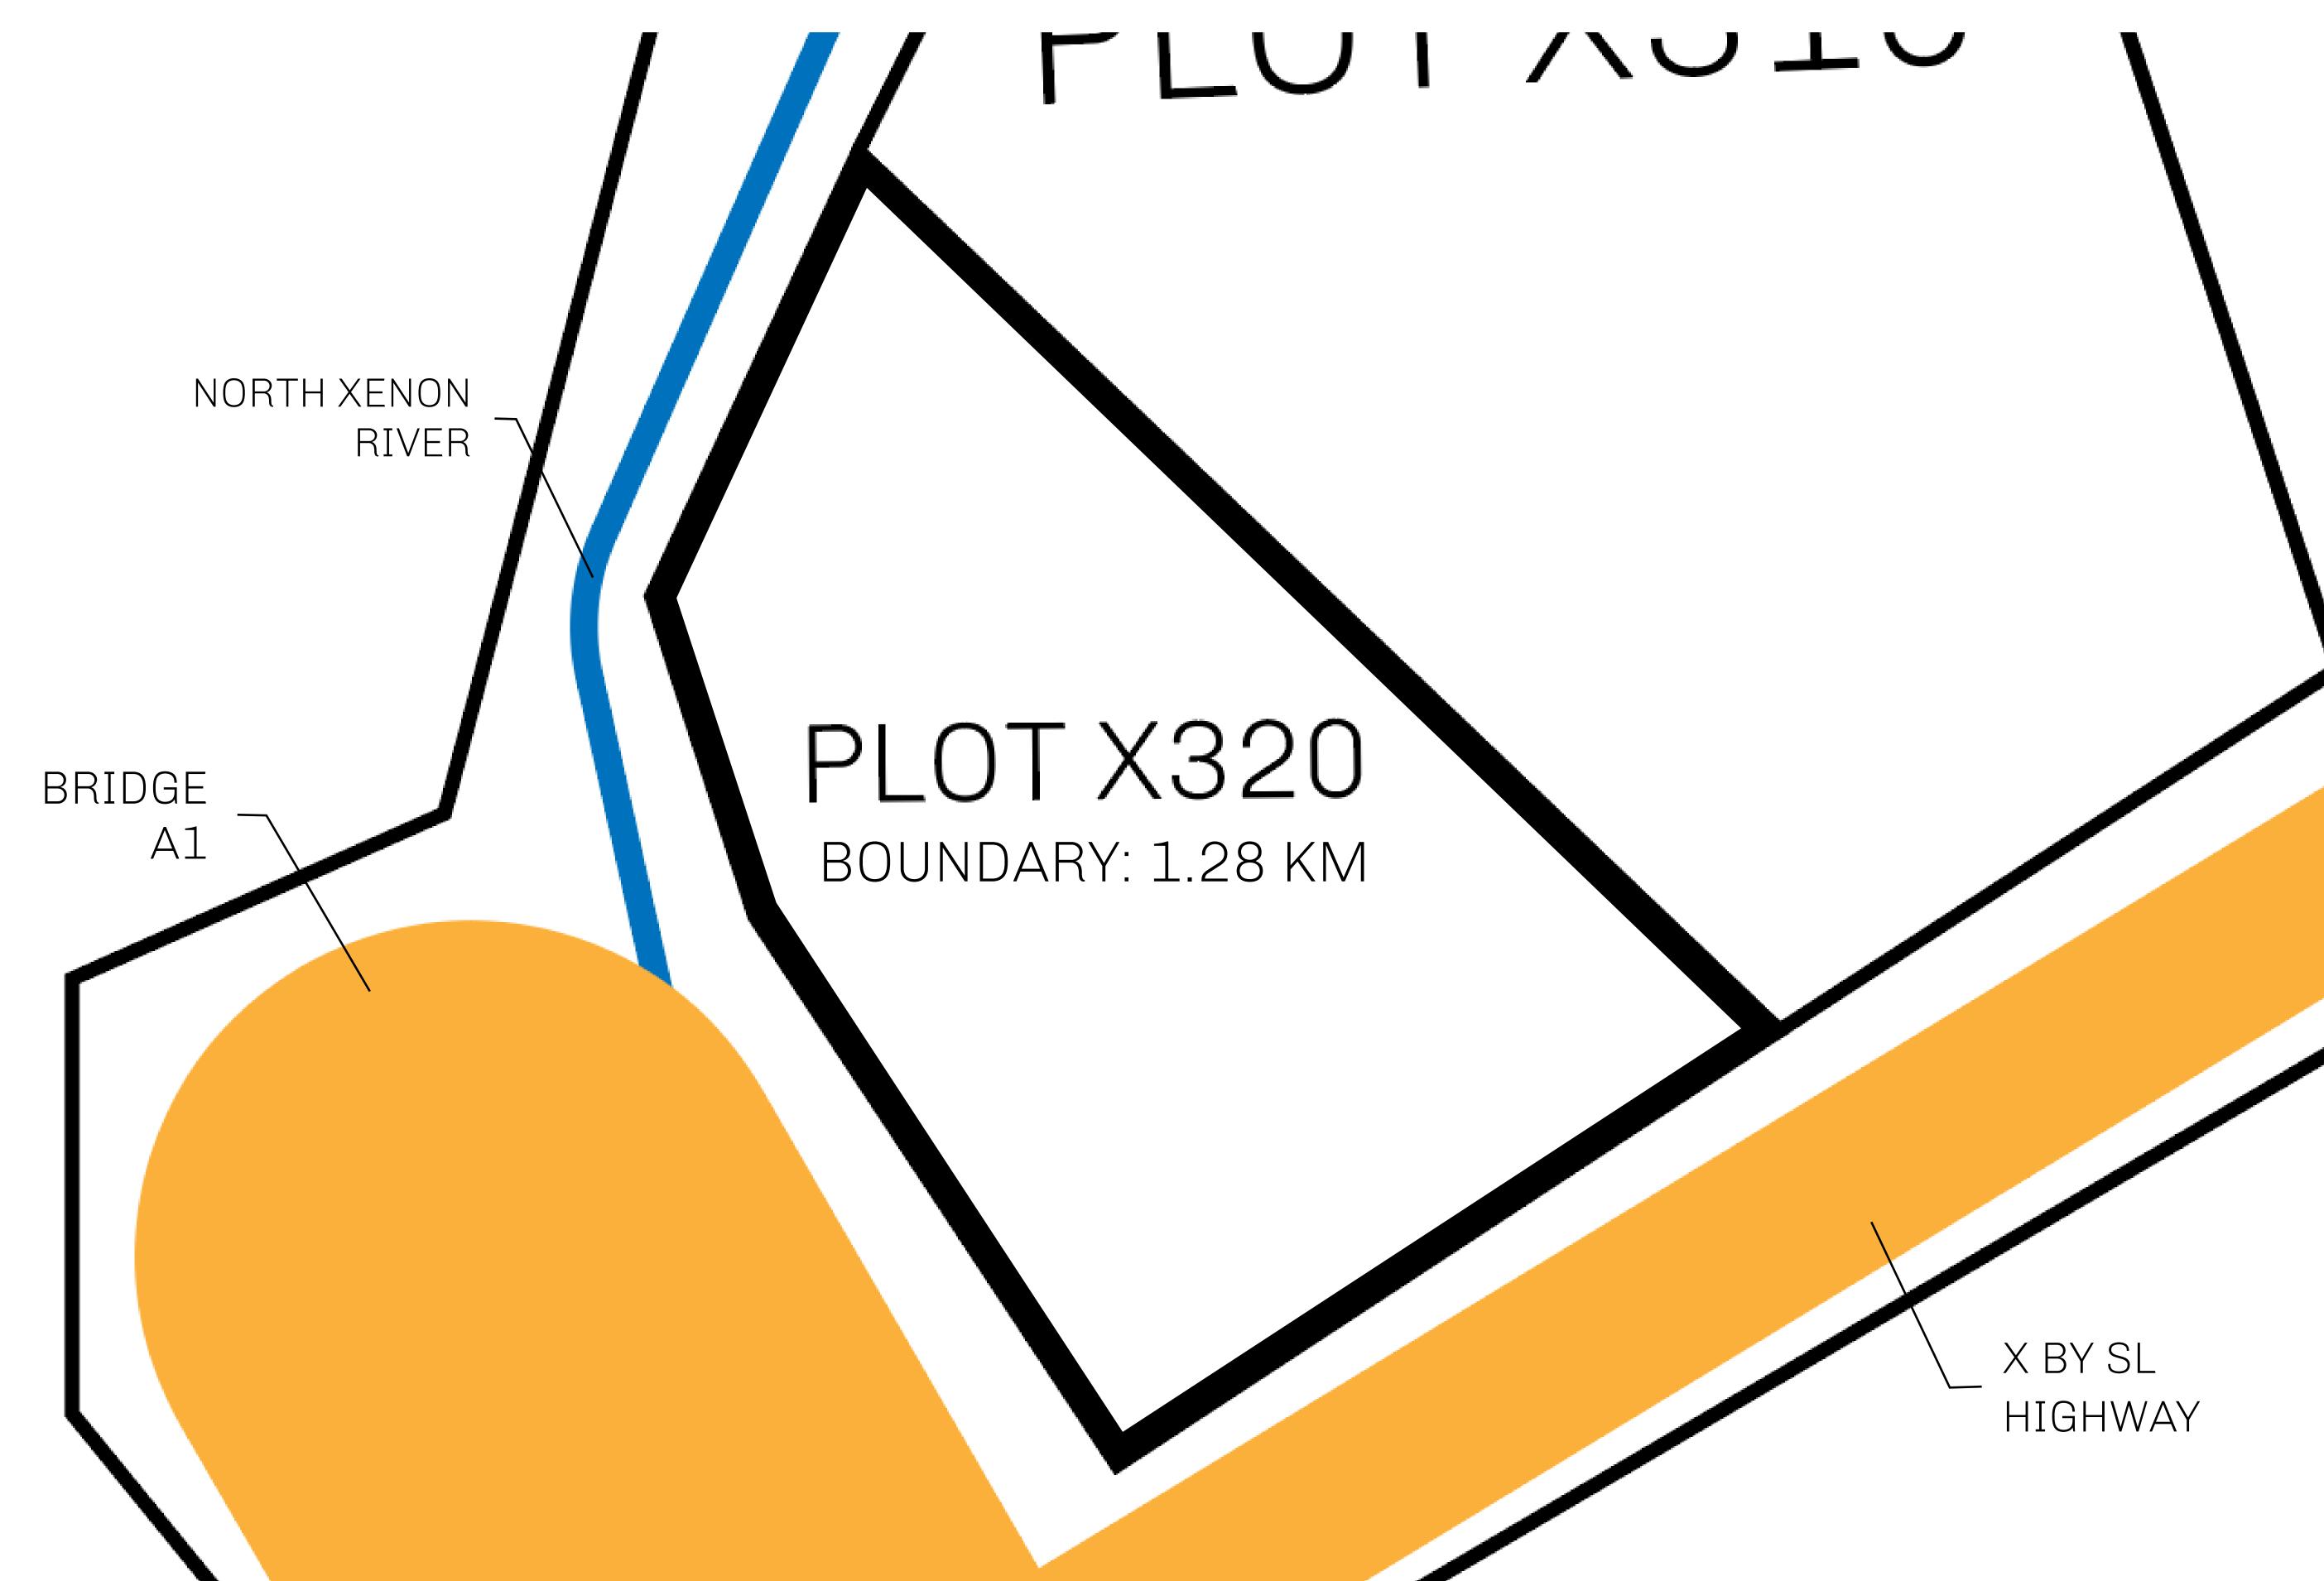

## H.M. LNFT Land Registry

X320-221121

TITLE NUMBER

ADMINISTRATIVE AREA KINGDOM OF X BY SL

ISSUED 22 November 2021

SCALE **1/50000** 

Type W-XBYSL: Share of 0.5% of all X by SL sales and Satoshi's Lounge re-sales based on number of NFT Stories minted (rewarded in LTT); Automatic invite to X by SL; Mint 4 NFT Stories