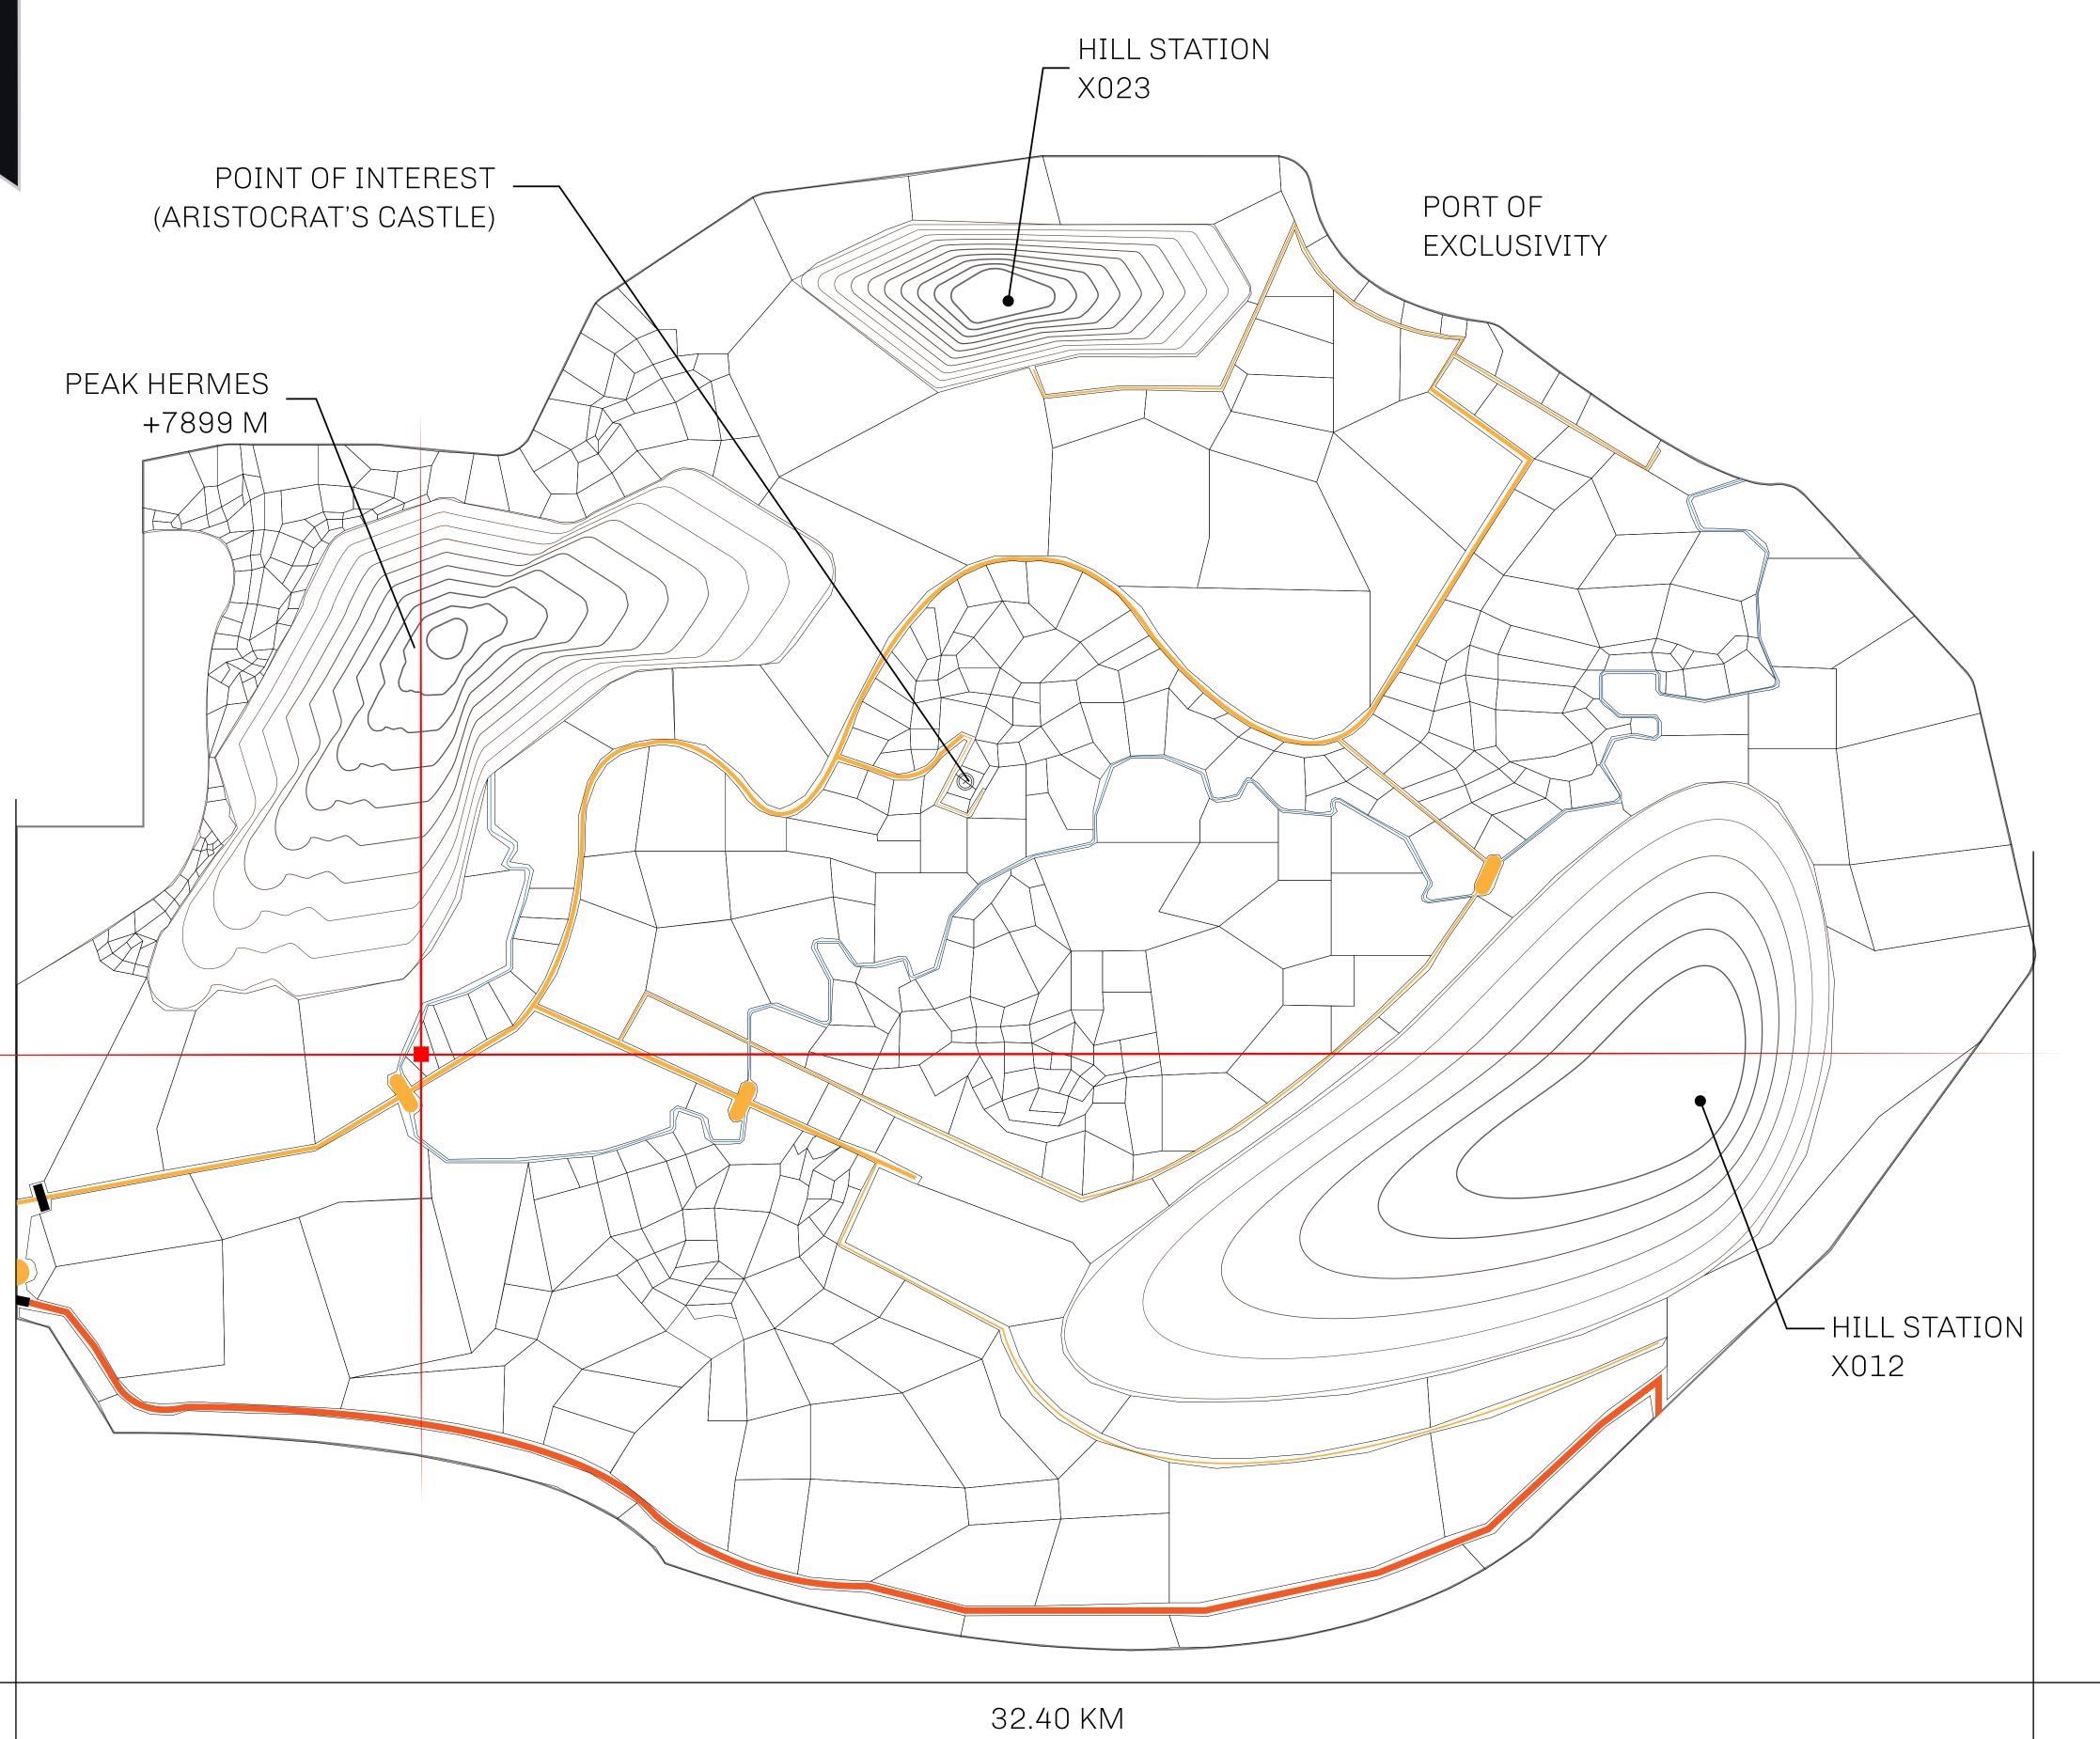

## GEOGRAPHY

COASTLINE
BORDERS
HIGHEST POINT
LOWEST POINT
PLOTS
SCALE

93.89 KM (58.34 MILES)

OCEAN, THE GREAT EMPIRE, SL

PEAK HERMES +7899 M

PORT OF EXCLUSIVITY 0 M

549

1:50000