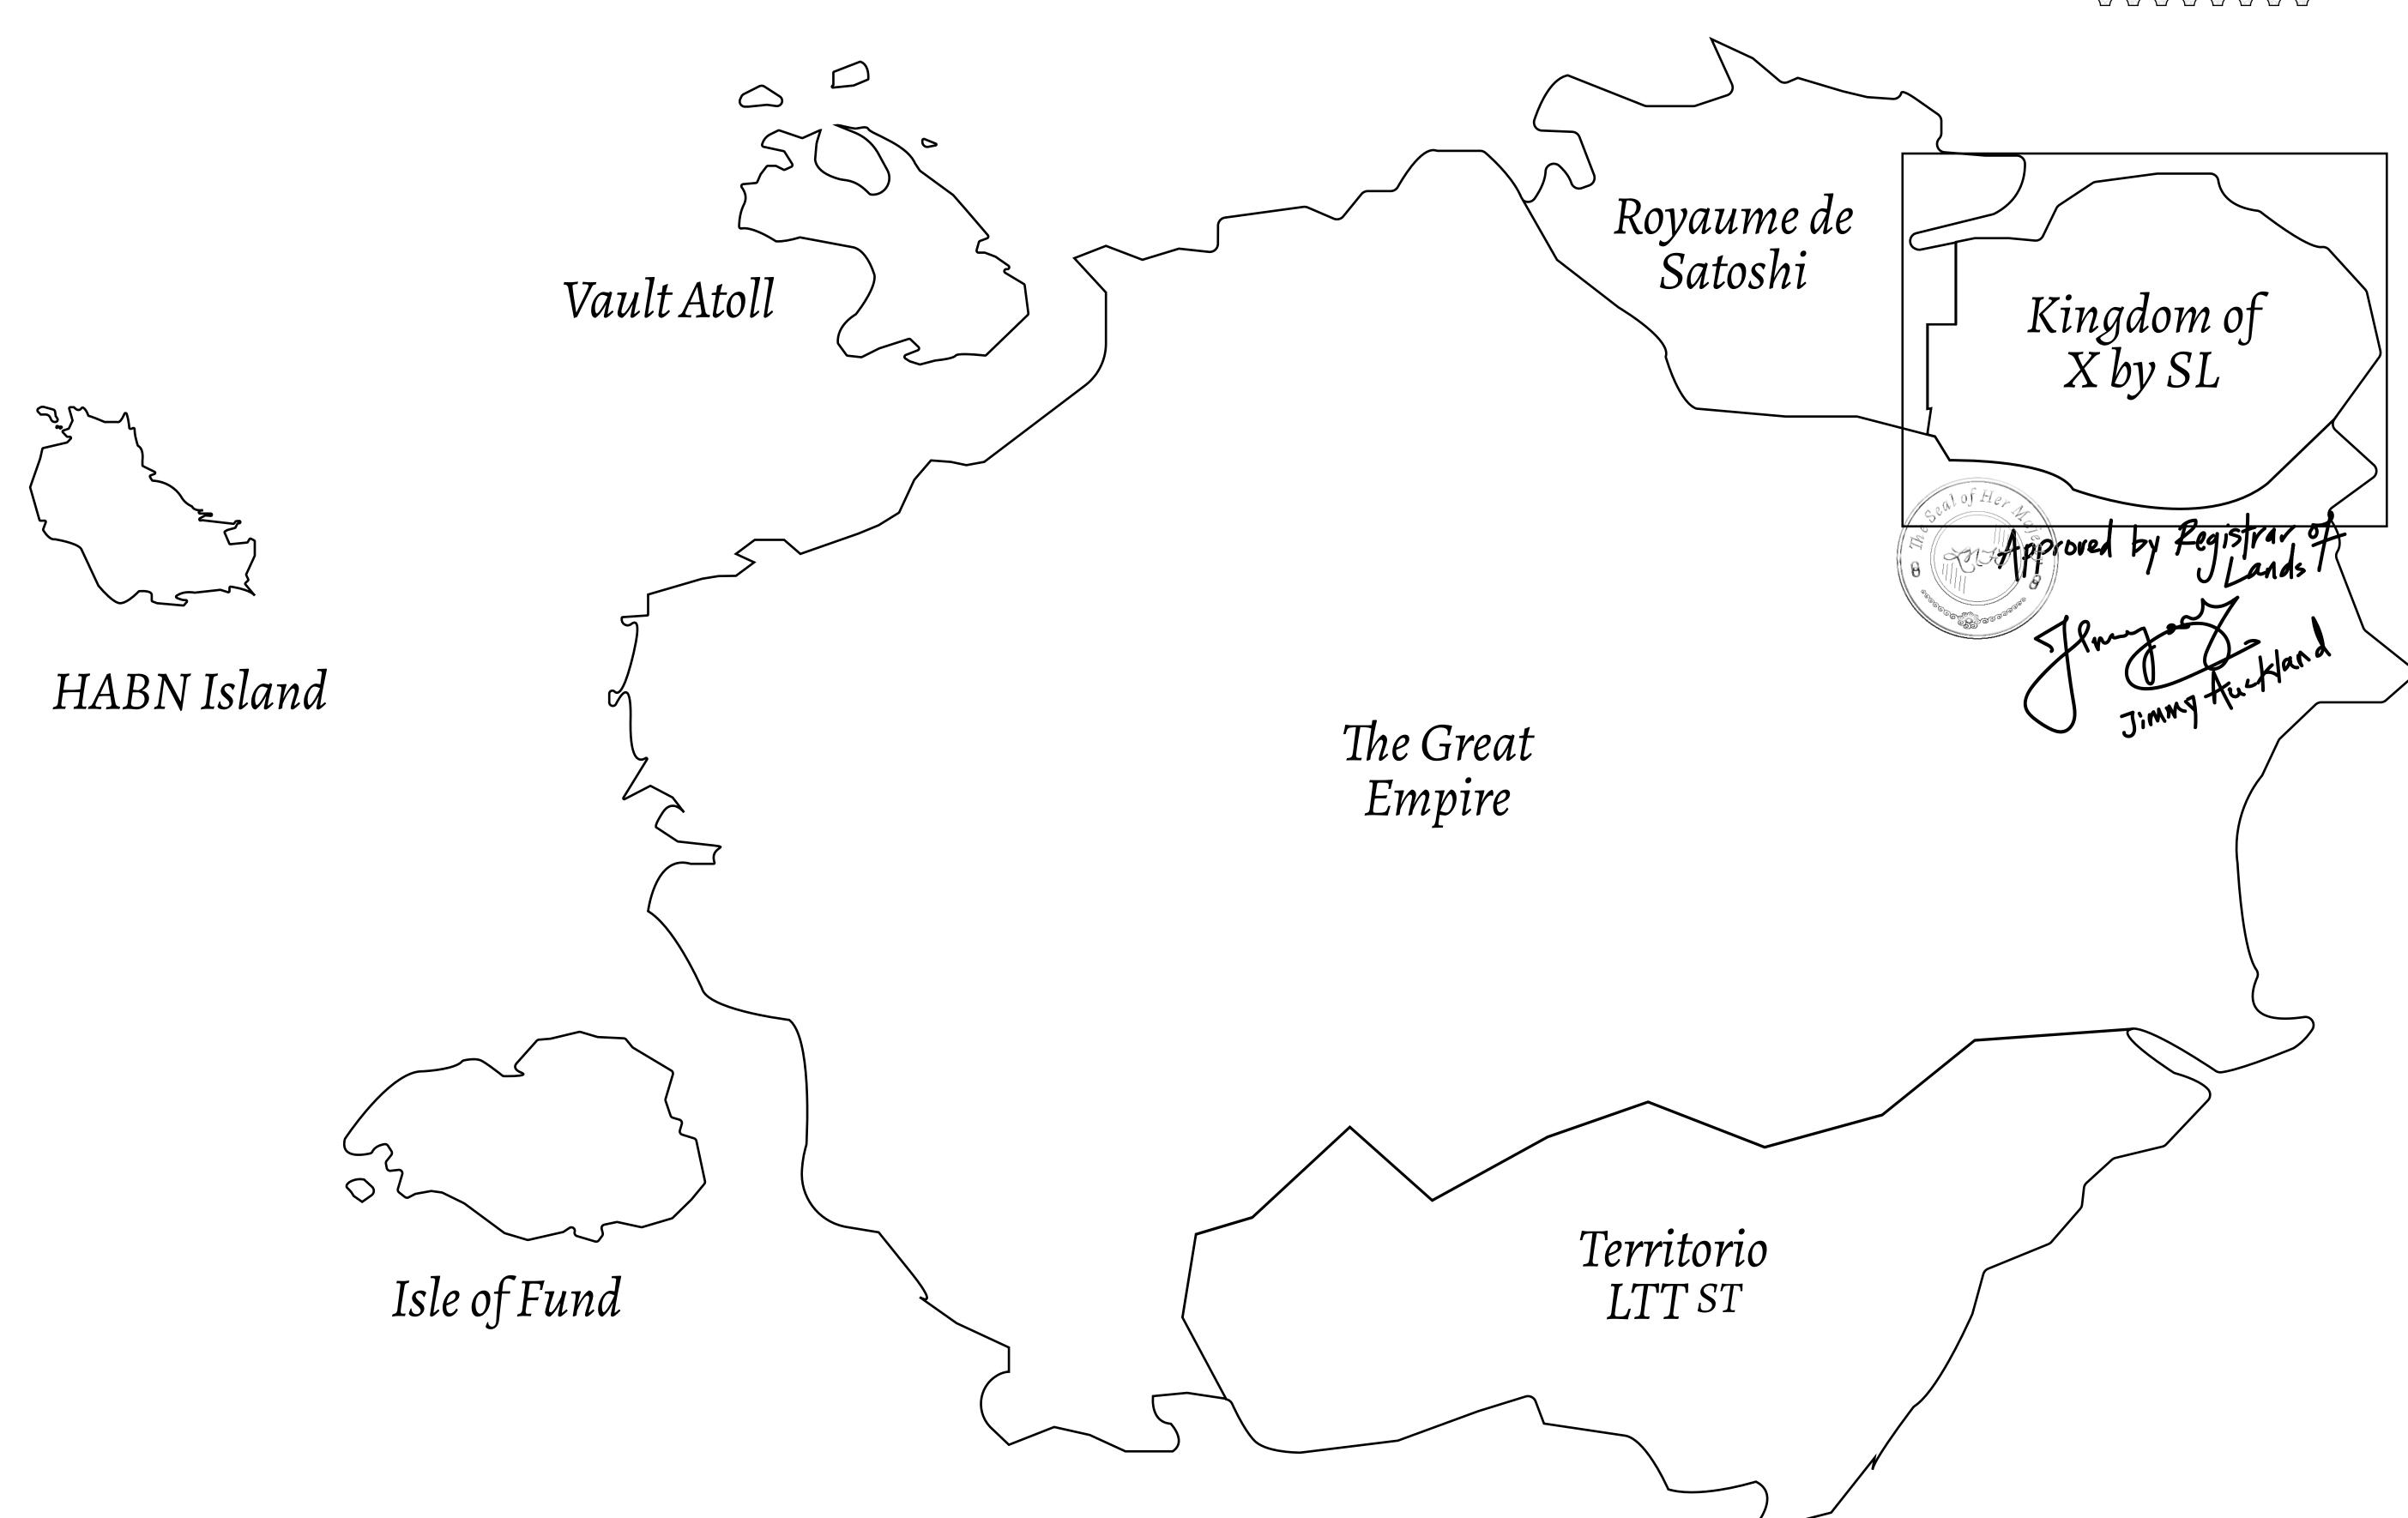

## THE ARISTOCRATS

The richest state in Loot NFT World. Special tablets are used to conduct high value auctions at galas and special events. The aristocrats donate 7% of their earnings to the Stakers, a special group of people, from the Great Empire. Ever since the marriage of the Sultan's daughter and the prince of X by SL, the Kingdom also donates 3% of its earnings to the Royaume De Satoshi.

## GEOGRAPHY

COASTLINE
BORDERS
HIGHEST POINT
LOWEST POINT
PLOTS
SCALE

93.89 KM (58.34 MILES)

OCEAN, THE GREAT EMPIRE, SL

PEAK HERMES +7899 M

PORT OF EXCLUSIVITY 0 M

549

1:50000

## H.M. LNFT Land Registry

X319-221121

TITLE NUMBER

ADMINISTRATIVE AREA

KINGDOM OF X BY SL

ISSUED 22 November 2021

SCALE **1/50000** 

Type W-XBYSL: Share of 0.5% of all X by SL sales and Satoshi's Lounge re-sales based on number of NFT Stories minted (rewarded in LTT); Automatic invite to X by SL; Mint 4 NFT Stories