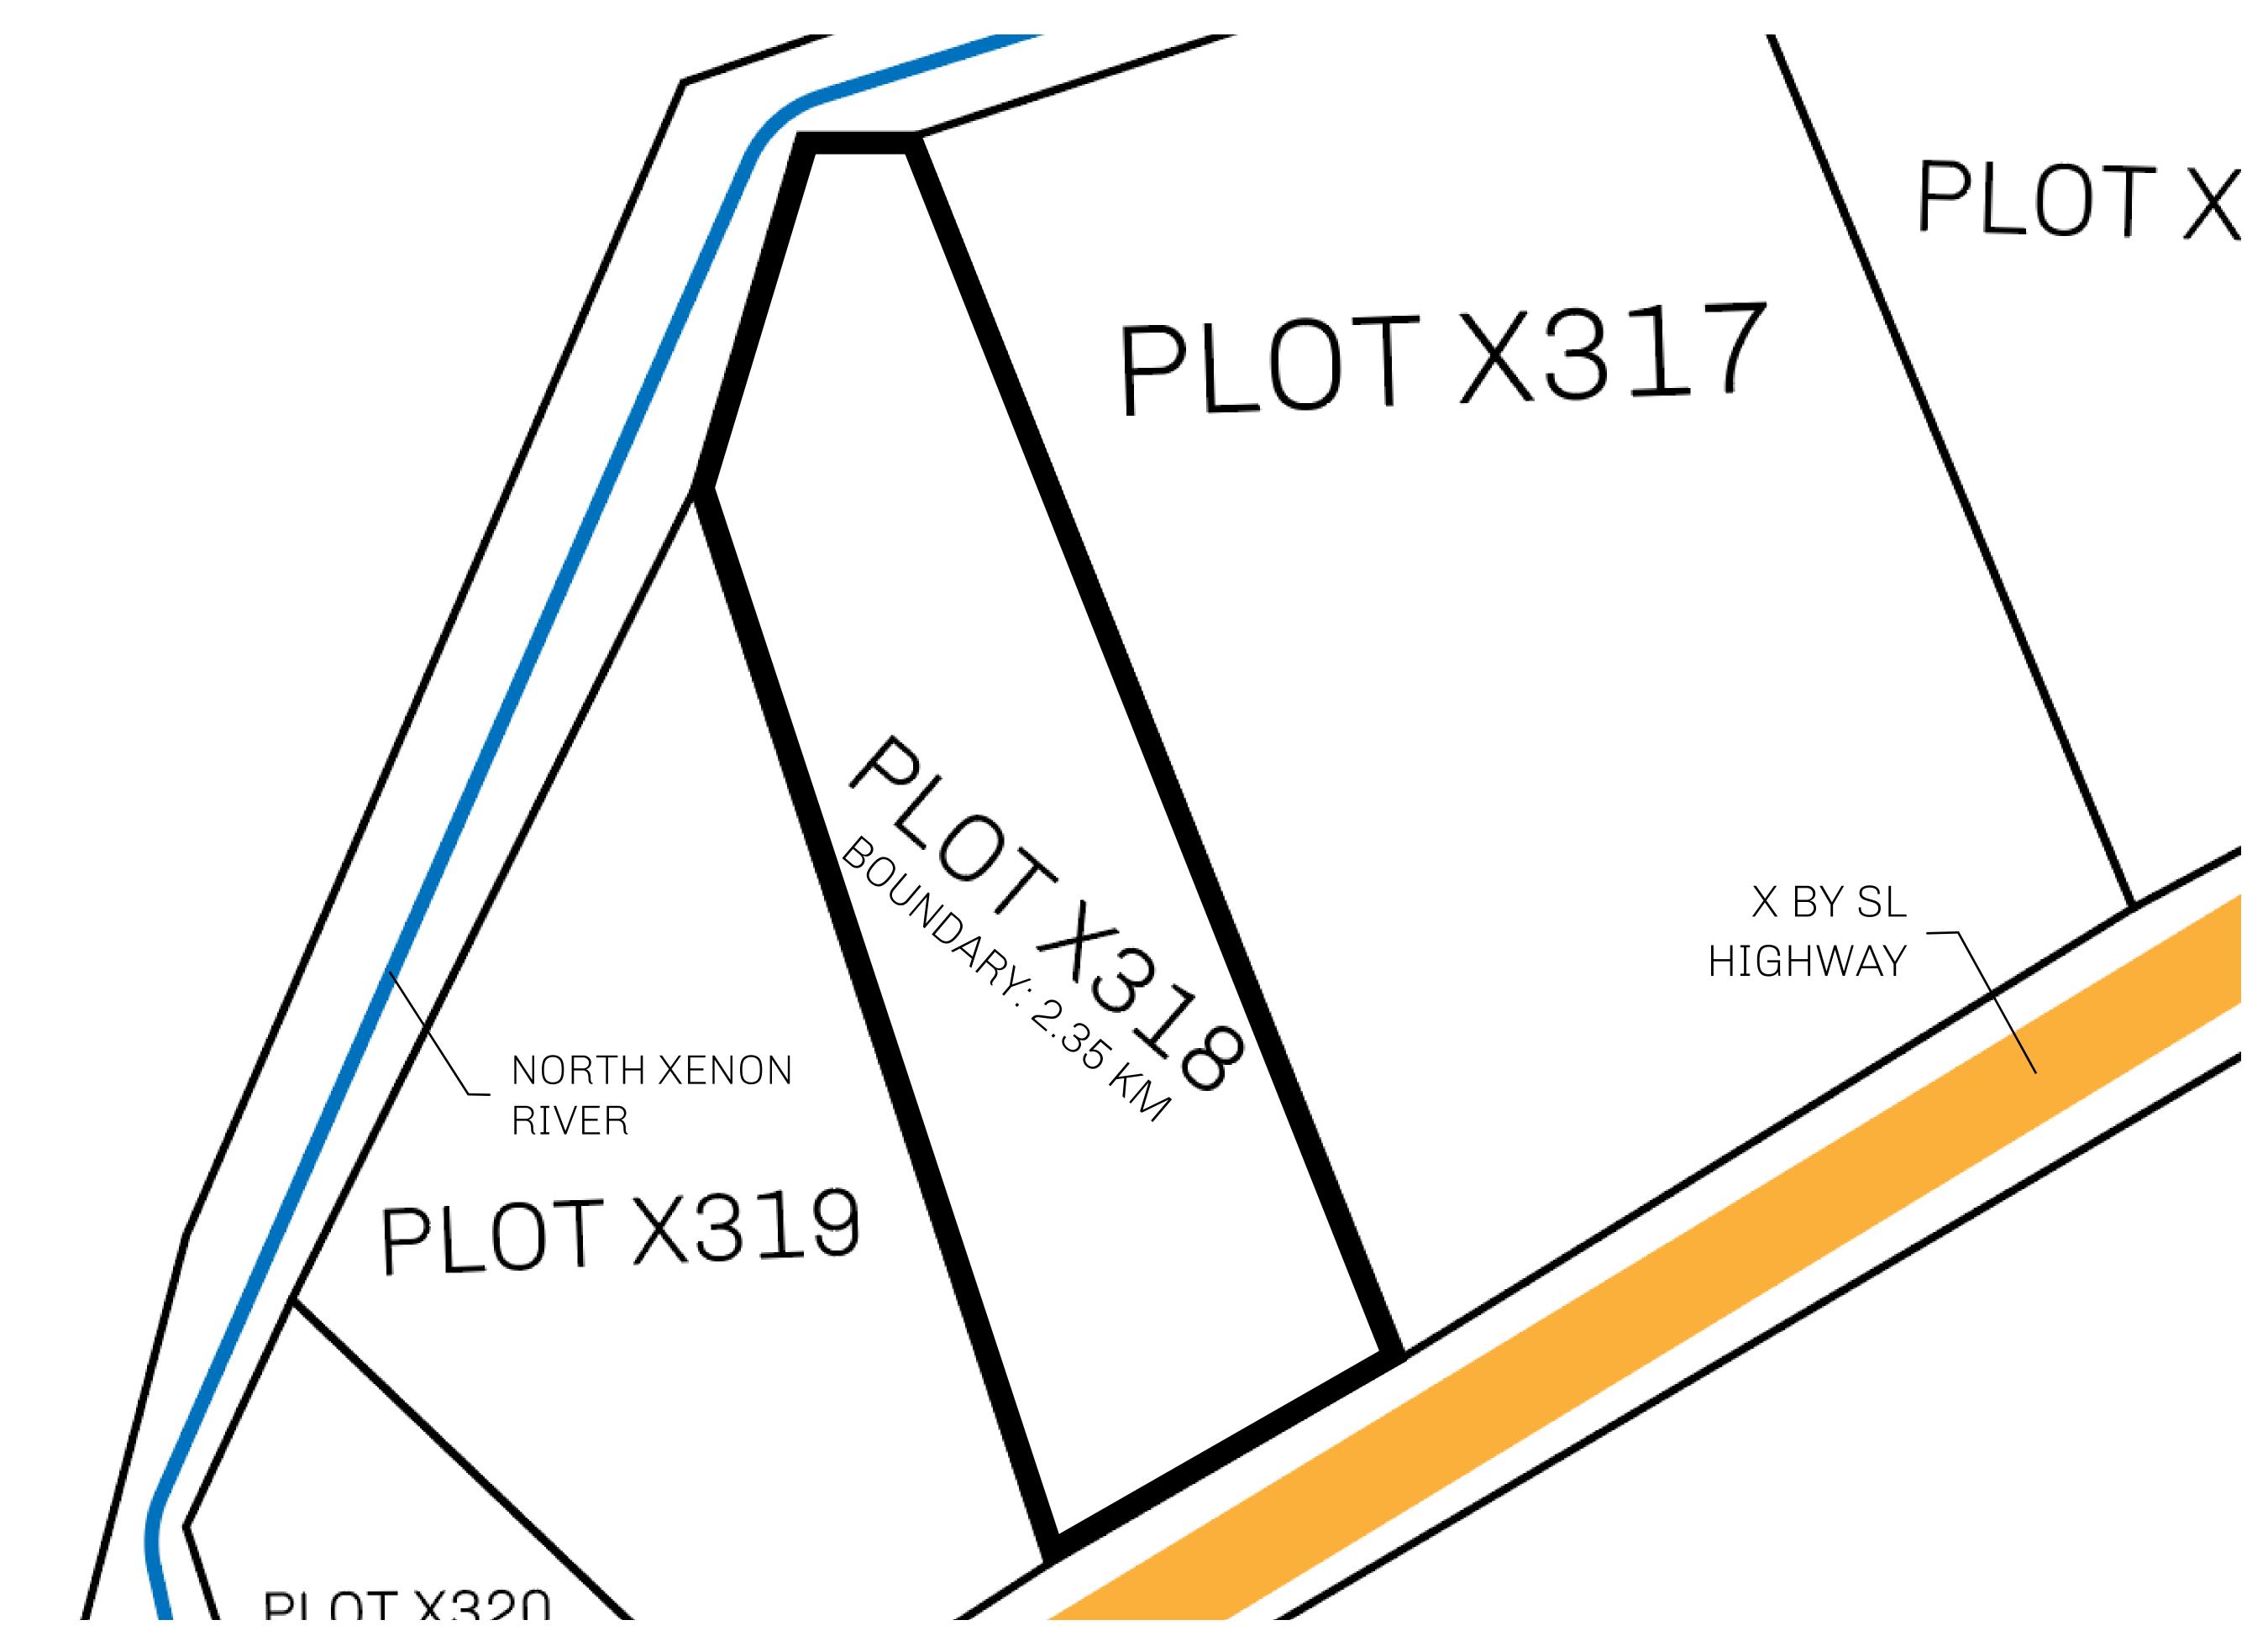

## LOOTNFT WORLD

PLOT X318-221121

## GEOGRAPHY

COASTLINE
BORDERS
HIGHEST POINT
LOWEST POINT
PLOTS
SCALE

93.89 KM (58.34 MILES)

OCEAN, THE GREAT EMPIRE, SL

PEAK HERMES +7899 M

PORT OF EXCLUSIVITY 0 M

549

1:50000

## H.M. LNFT Land Registry

X318-221121

TITLE NUMBER

ISSUED 22 November 2021

SCALE **1/50000** 

ADMINISTRATIVE AREA

Type W-XBYSL: Share of 0.5% of all X by SL sales and Satoshi's Lounge re-sales based on number of NFT Stories minted (rewarded in LTT); Automatic invite to X by SL; Mint 4 NFT Stories