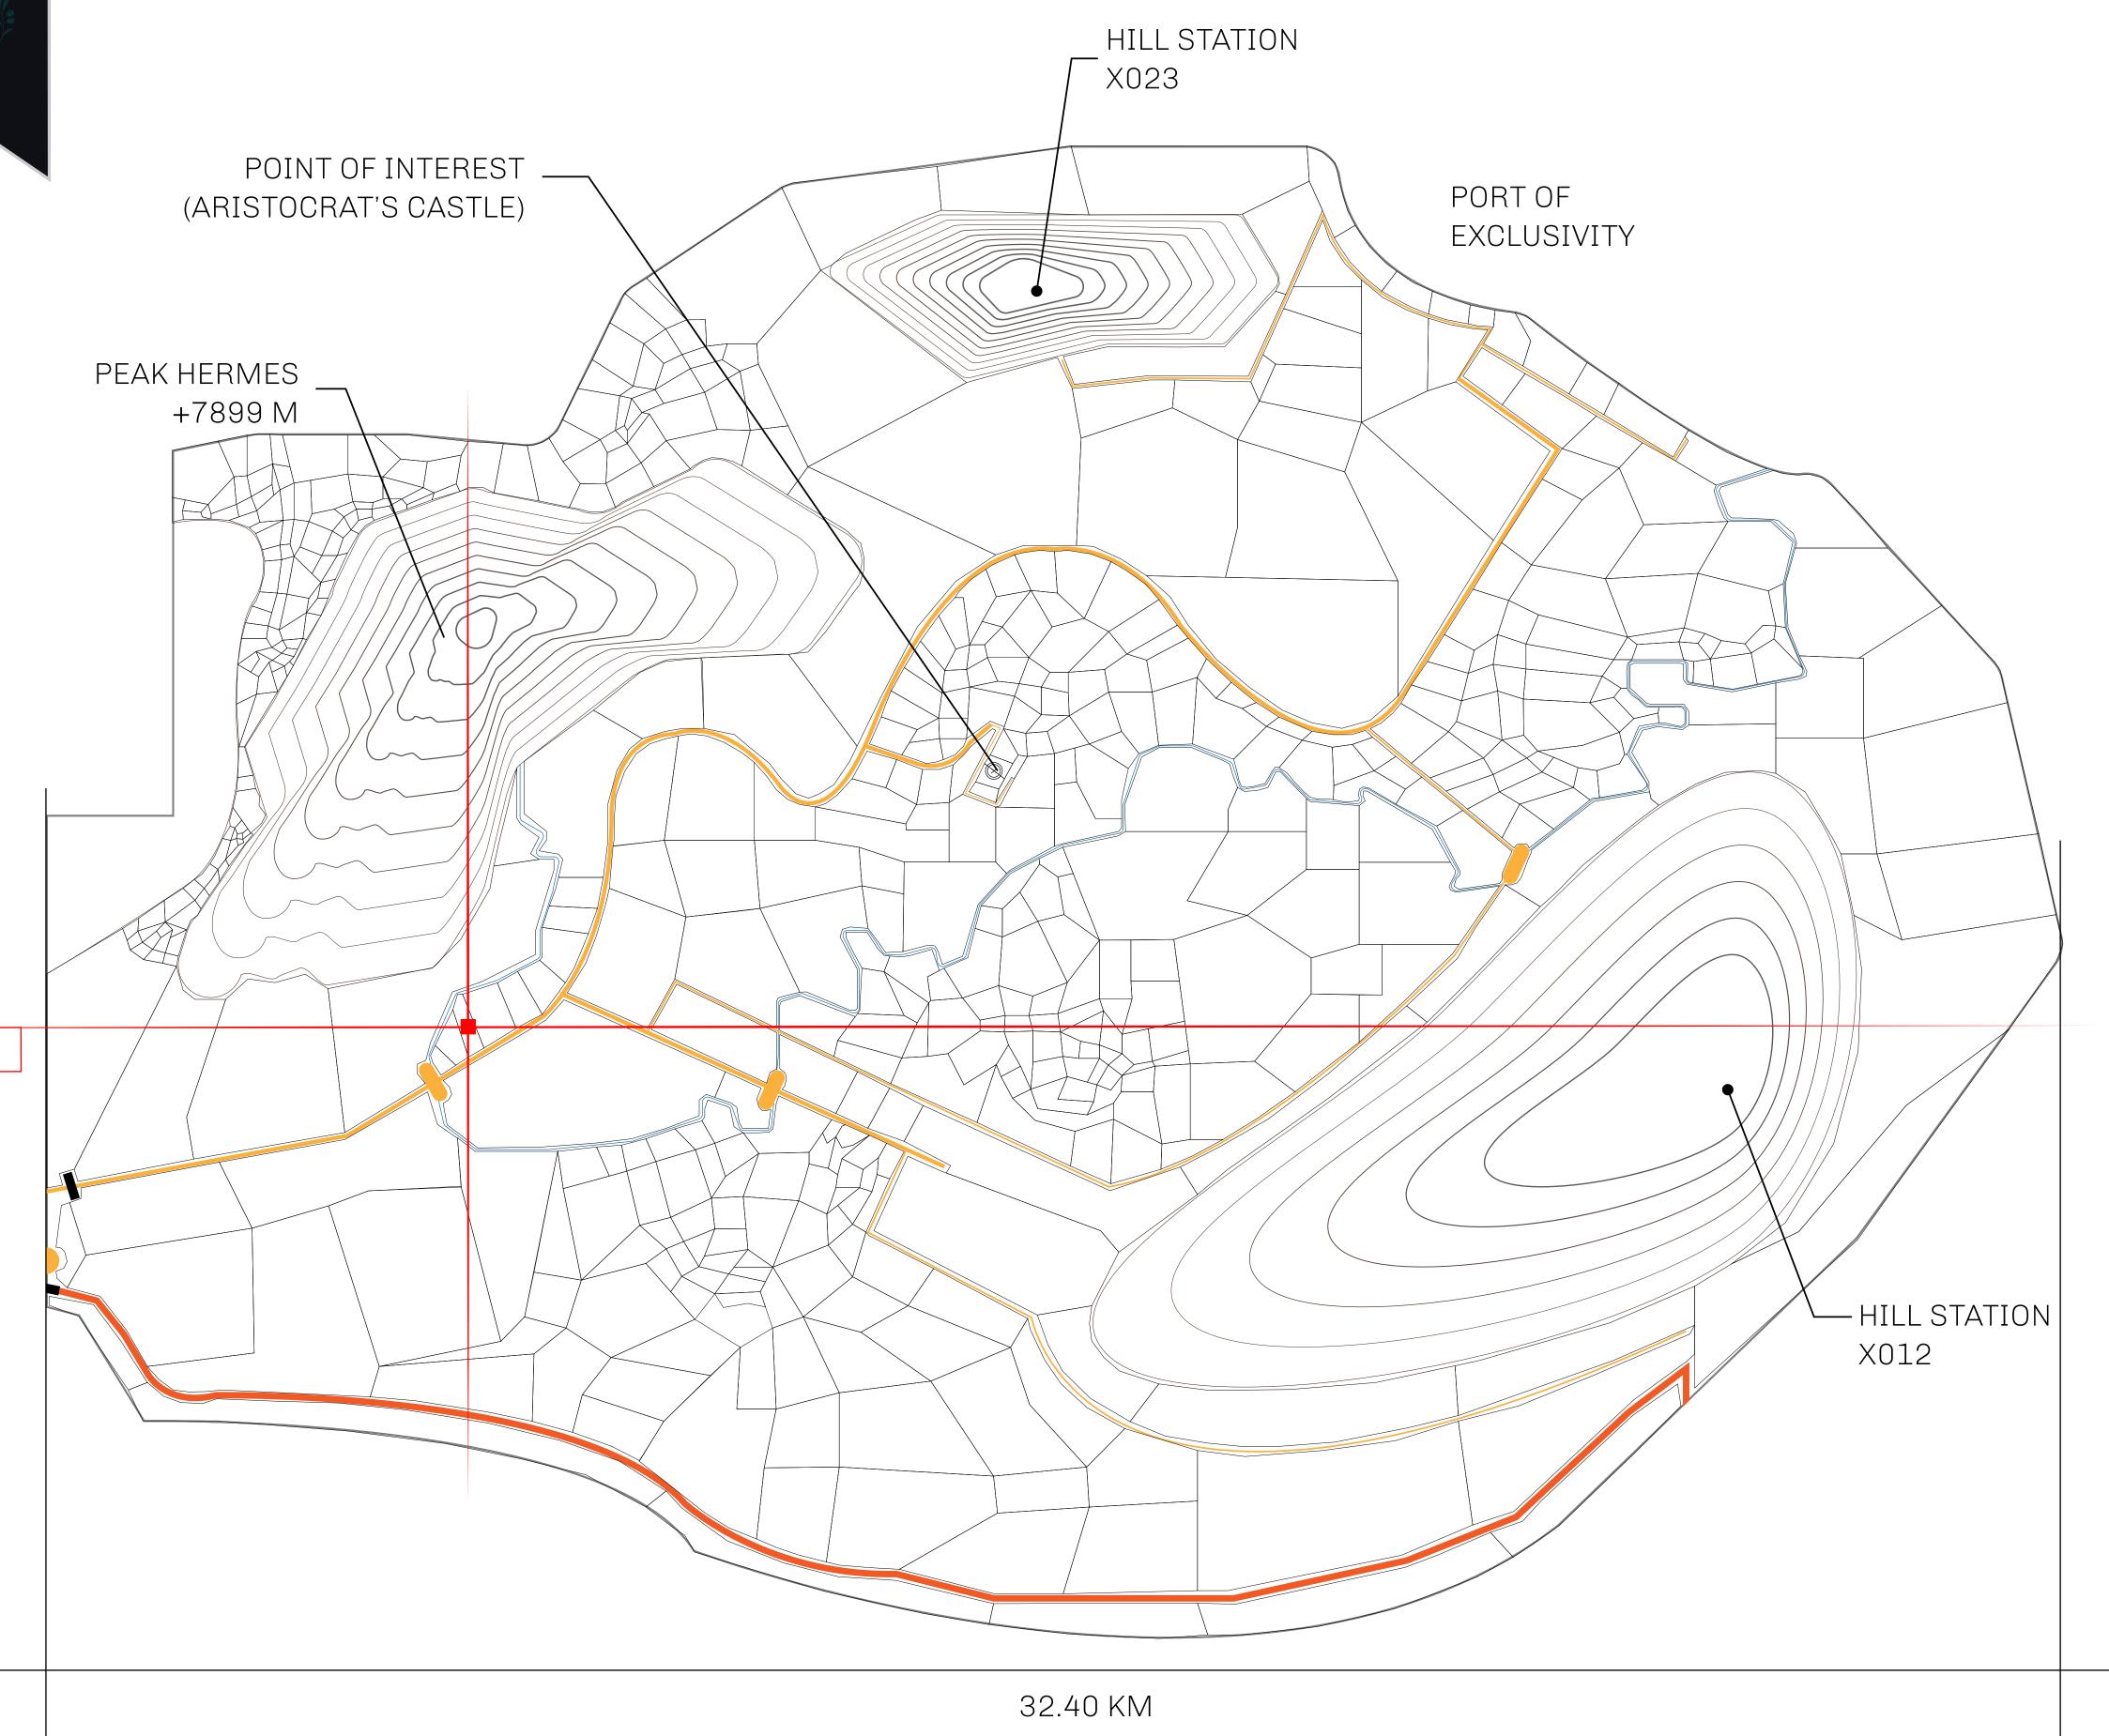

## GEOGRAPHY

COASTLINE
BORDERS
HIGHEST POINT
LOWEST POINT
PLOTS
SCALE

93.89 KM (58.34 MILES)

OCEAN, THE GREAT EMPIRE, SL

PEAK HERMES +7899 M

PORT OF EXCLUSIVITY 0 M

549

1:50000