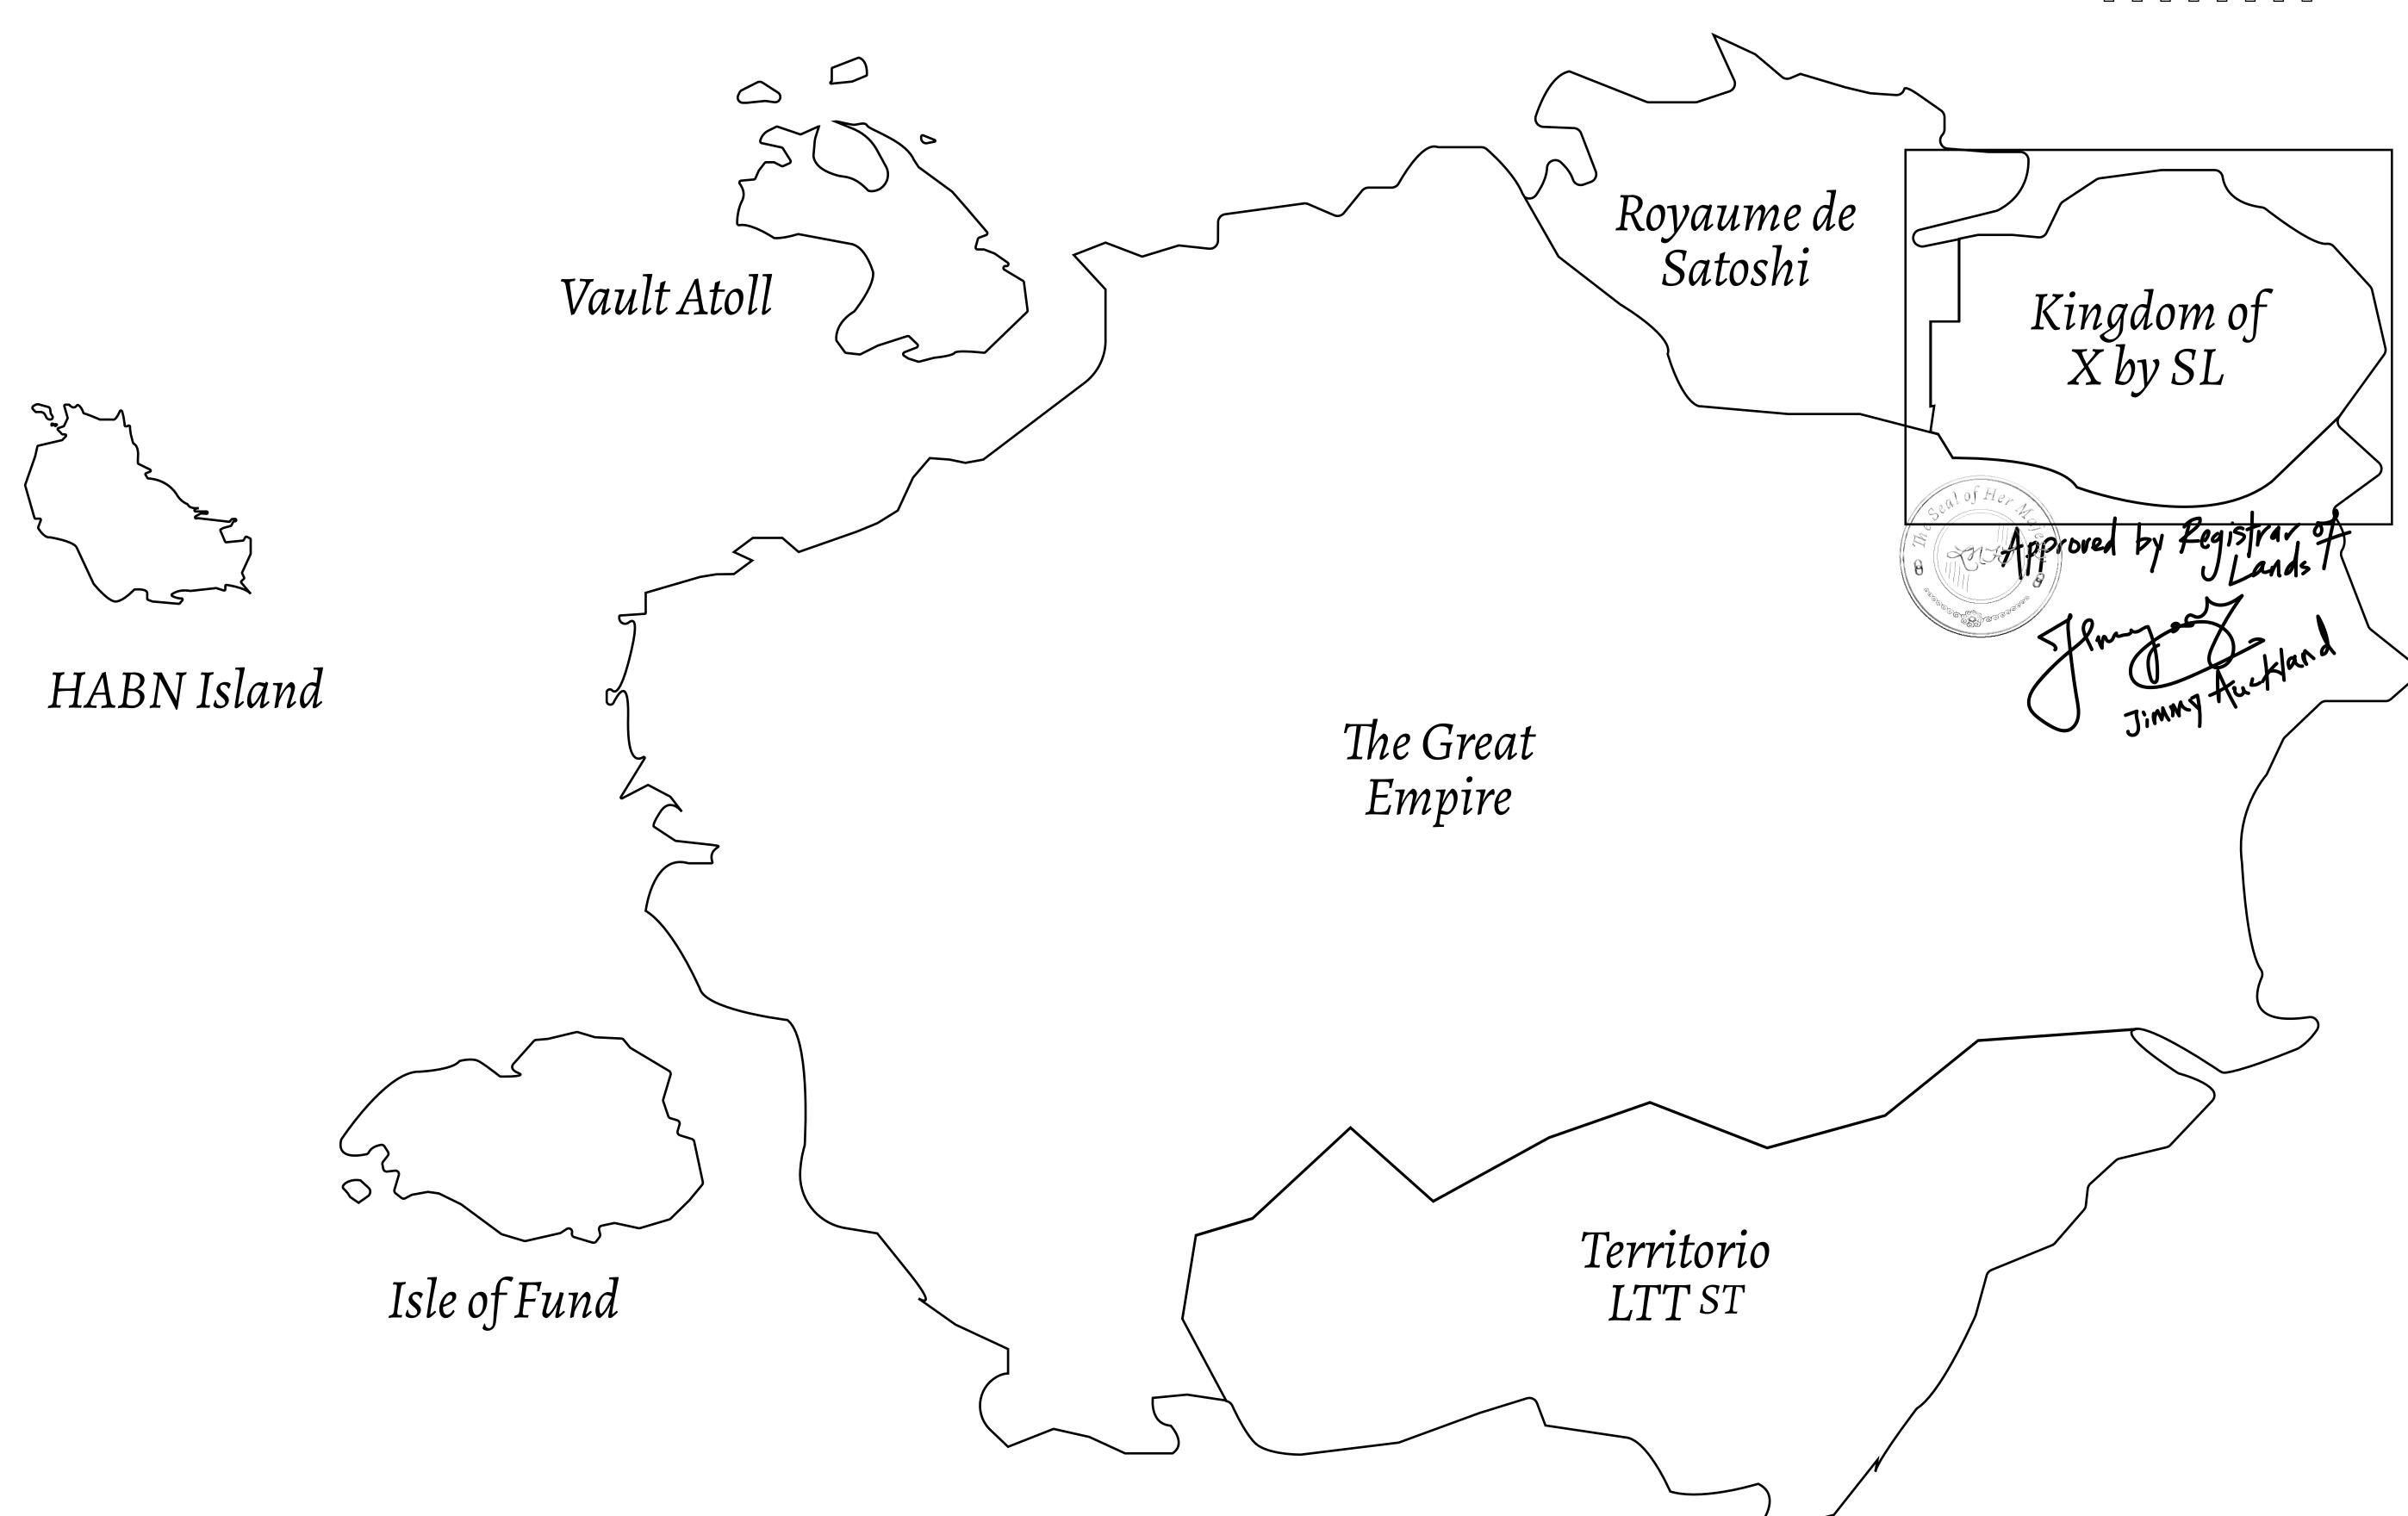

## THE ARISTOCRATS

The richest state in Loot NFT World. Special tablets are used to conduct high value auctions at galas and special events. The aristocrats donate 7% of their earnings to the Stakers, a special group of people, from the Great Empire. Ever since the marriage of the Sultan's daughter and the prince of X by SL, the Kingdom also donates 3% of its earnings to the Royaume De Satoshi.

## GEOGRAPHY

COASTLINE
BORDERS
HIGHEST POINT
LOWEST POINT
PLOTS
SCALE

93.89 KM (58.34 MILES)

OCEAN, THE GREAT EMPIRE, SL

PEAK HERMES +7899 M

PORT OF EXCLUSIVITY 0 M

549

1:50000

## H.M. LNFT Land Registry

X318-221121

TITLE NUMBER

ISSUED 22 November 2021

SCALE **1/50000** 

ADMINISTRATIVE AREA

Type W-XBYSL: Share of 0.5% of all X by SL sales and Satoshi's Lounge re-sales based on number of NFT Stories minted (rewarded in LTT); Automatic invite to X by SL; Mint 4 NFT Stories