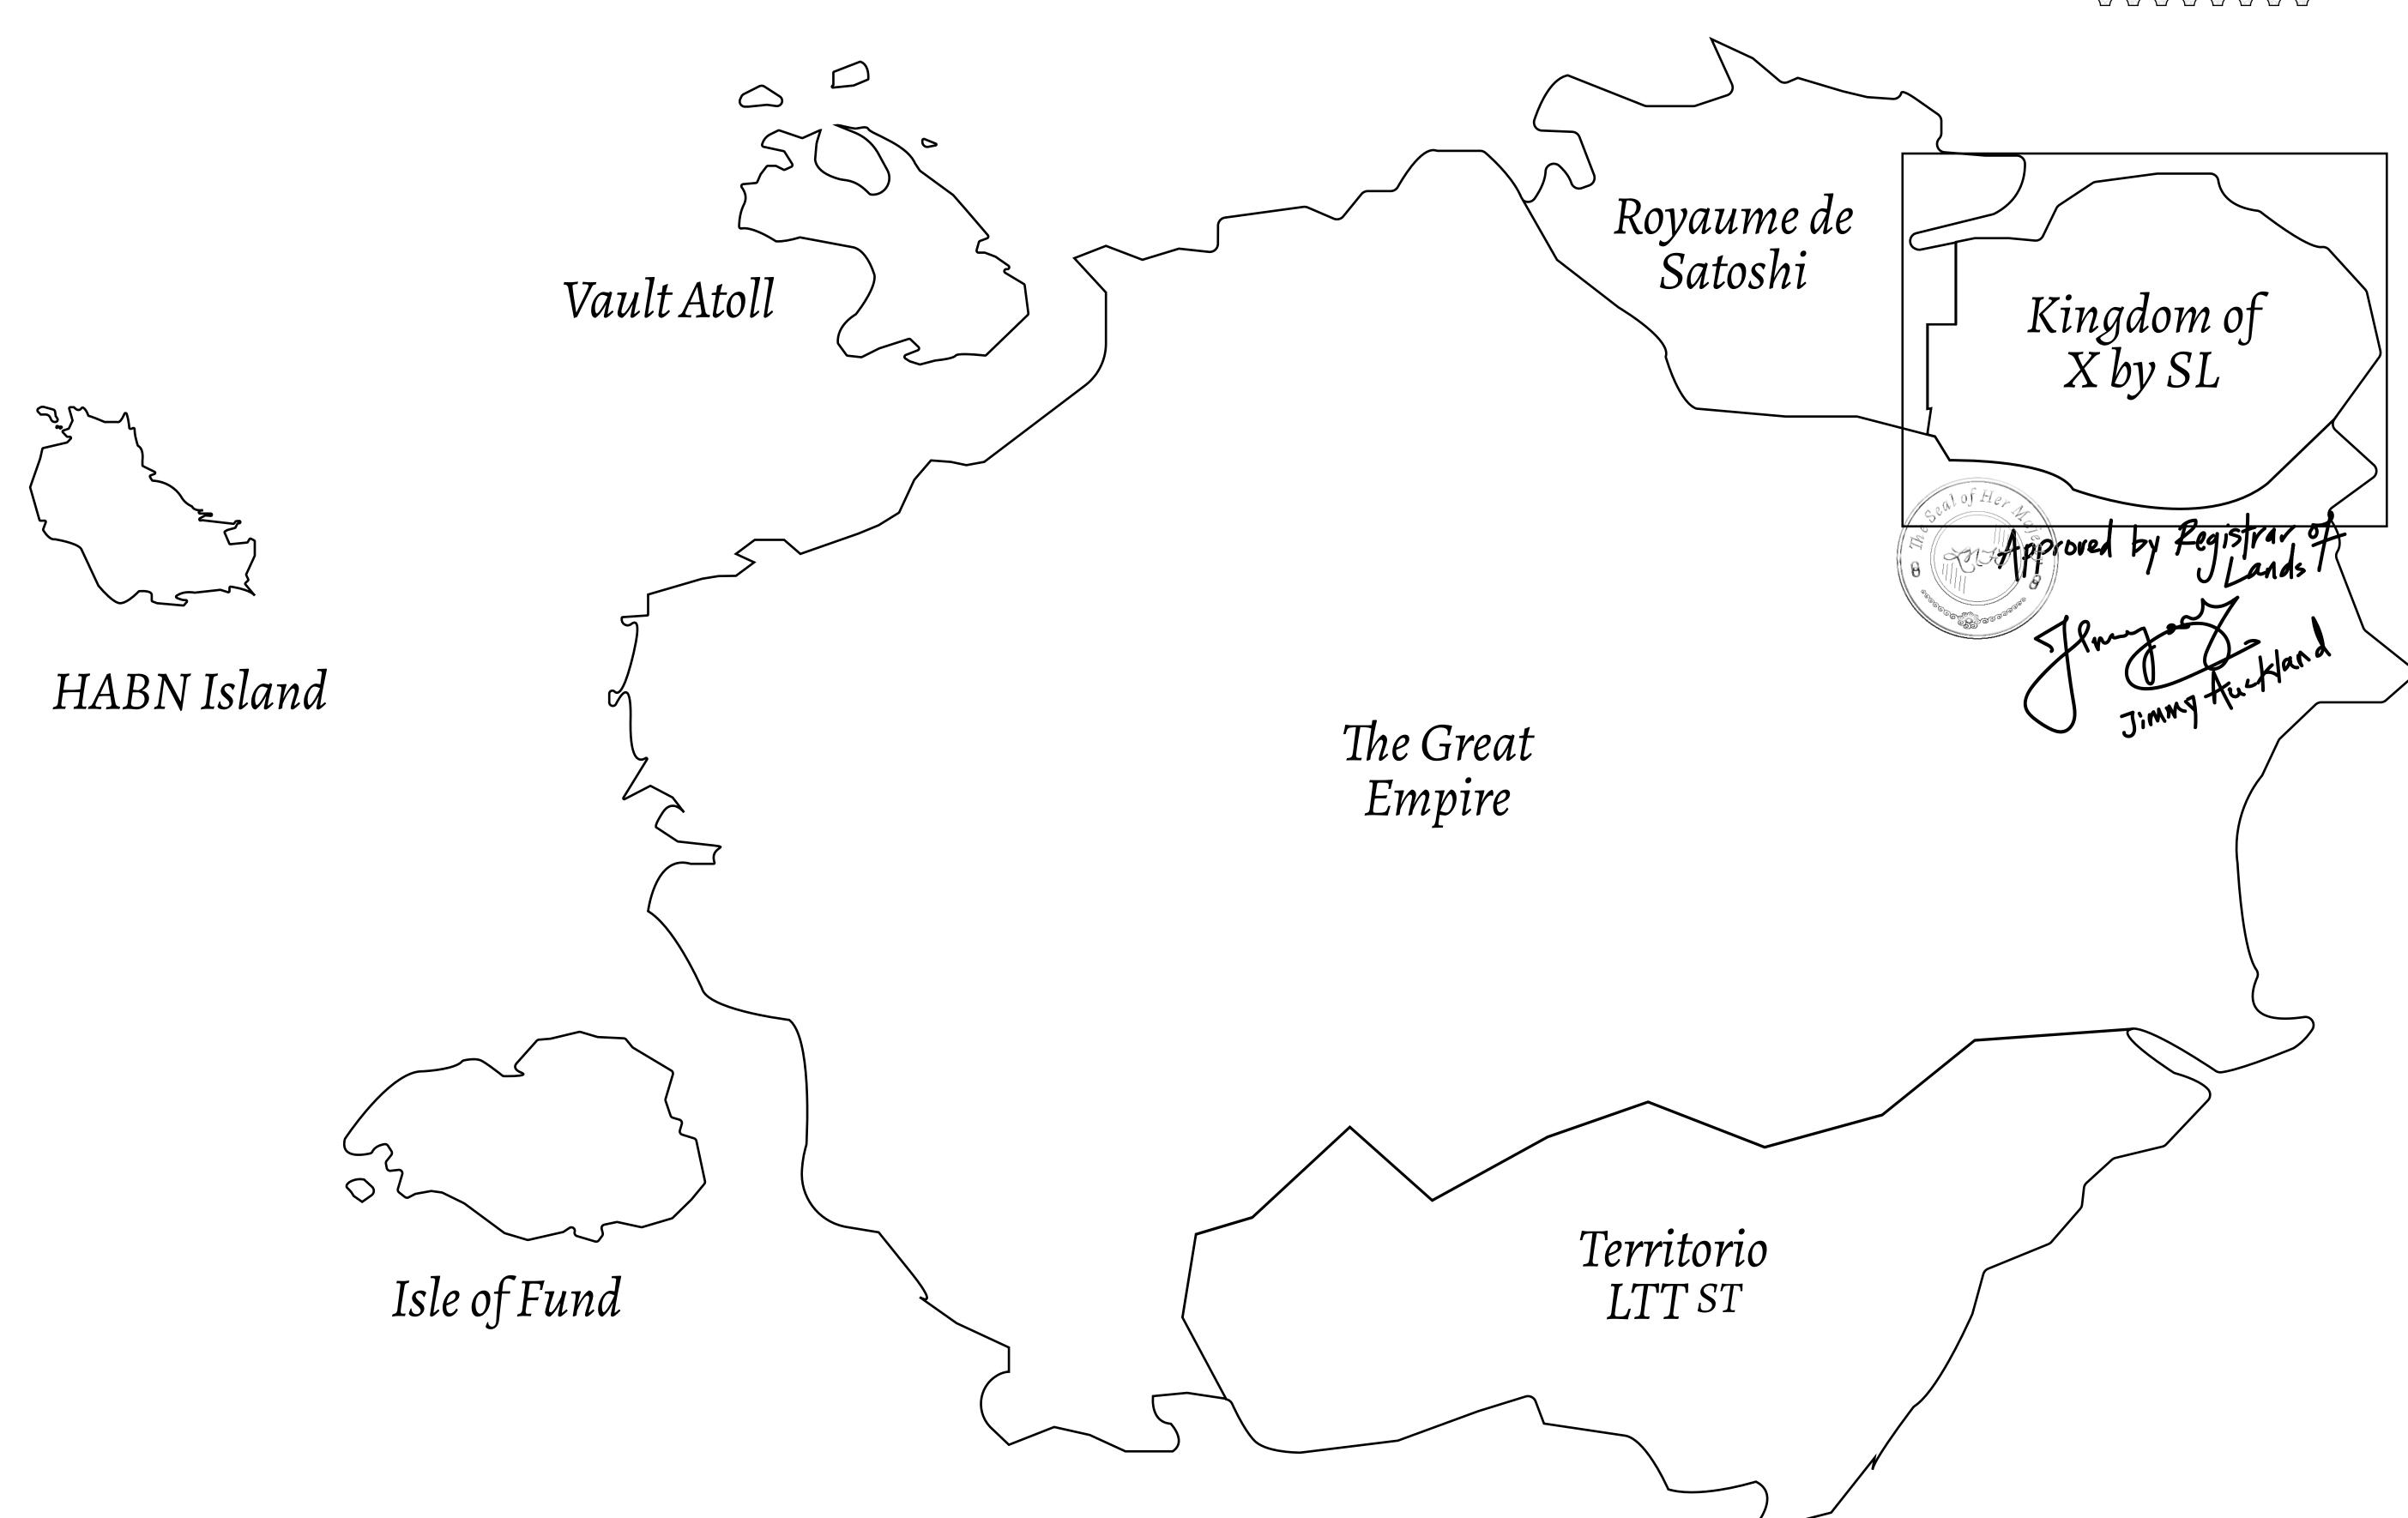

## GEOGRAPHY

COASTLINE
BORDERS
HIGHEST POINT
LOWEST POINT
PLOTS
SCALE

93.89 KM (58.34 MILES)

OCEAN, THE GREAT EMPIRE, SL

PEAK HERMES +7899 M

PORT OF EXCLUSIVITY 0 M

549

1:50000

## H.M. LNFT Land Registry

X316-221121

TITLE NUMBER

ADMINISTRATIVE AREA

KINGDOM OF X BY SL

ISSUED 22 November 2021

SCALE **1/50000** 

Type W-XBYSL: Share of 0.5% of all X by SL sales and Satoshi's Lounge re-sales based on number of NFT Stories minted (rewarded in LTT); Automatic invite to X by SL; Mint 4 NFT Stories