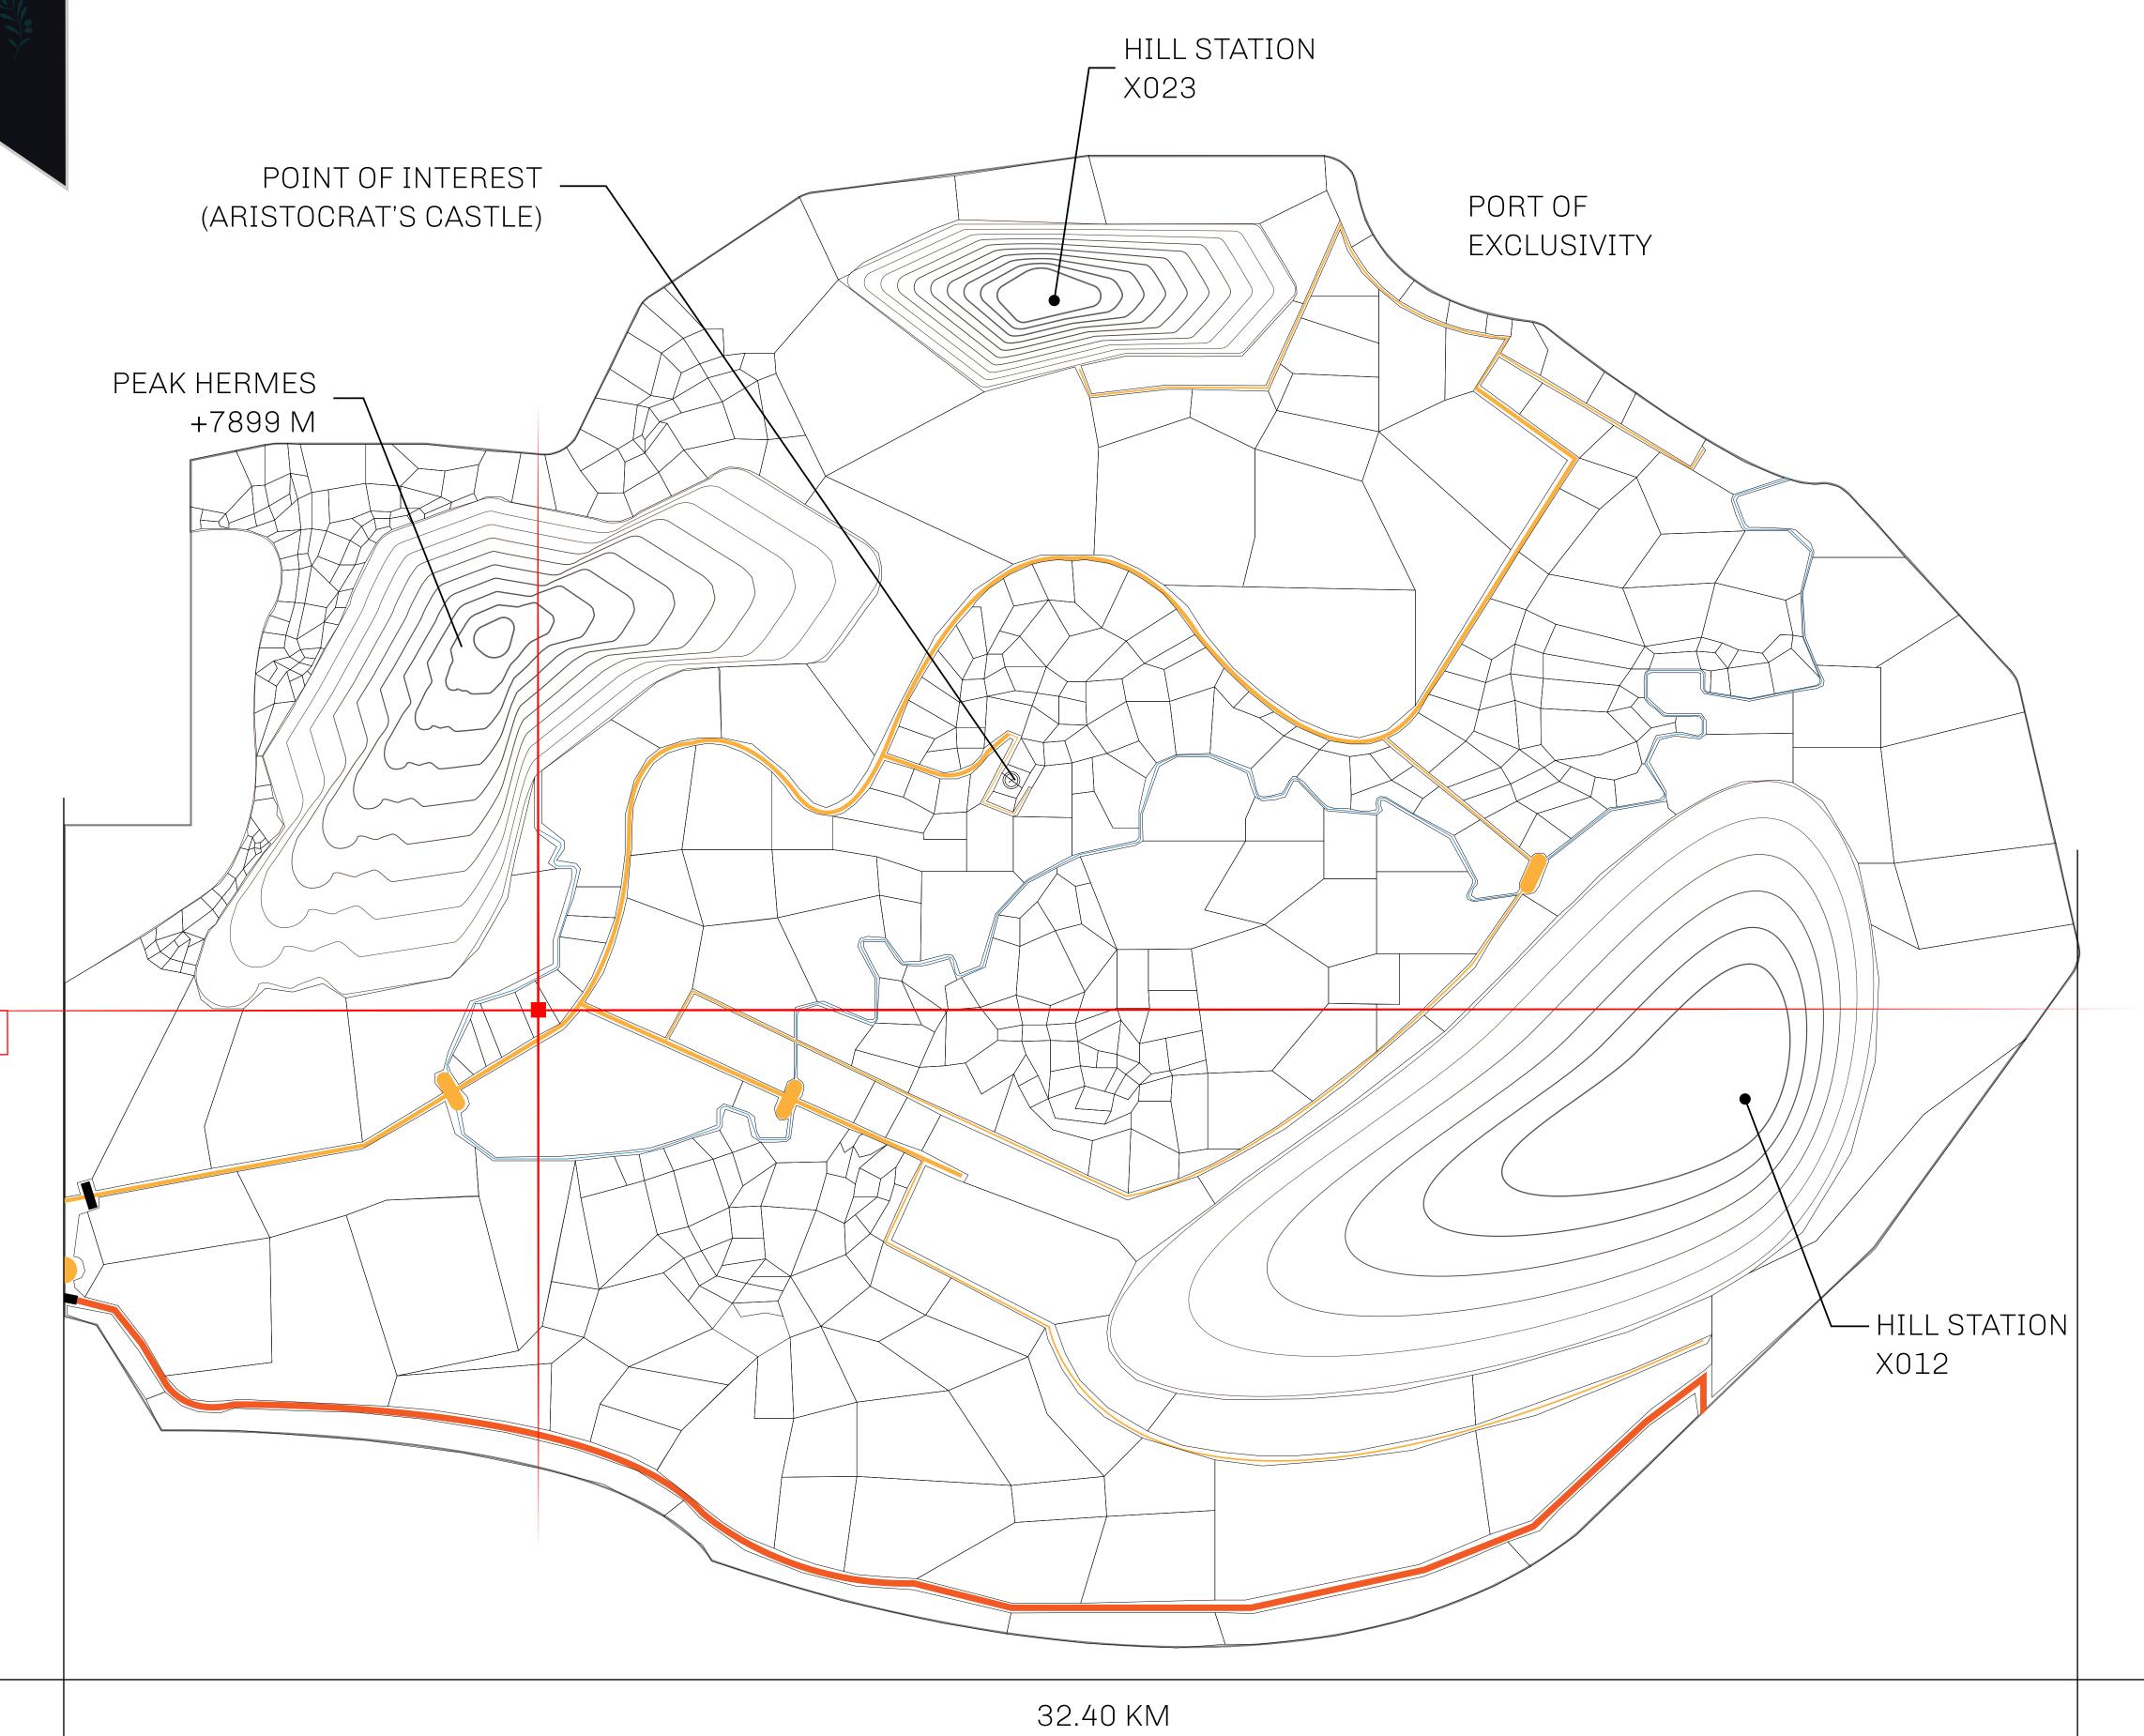

## GEOGRAPHY

COASTLINE
BORDERS
HIGHEST POINT
LOWEST POINT
PLOTS
SCALE

93.89 KM (58.34 MILES)

OCEAN, THE GREAT EMPIRE, SL

PEAK HERMES +7899 M

PORT OF EXCLUSIVITY 0 M

549

1:50000