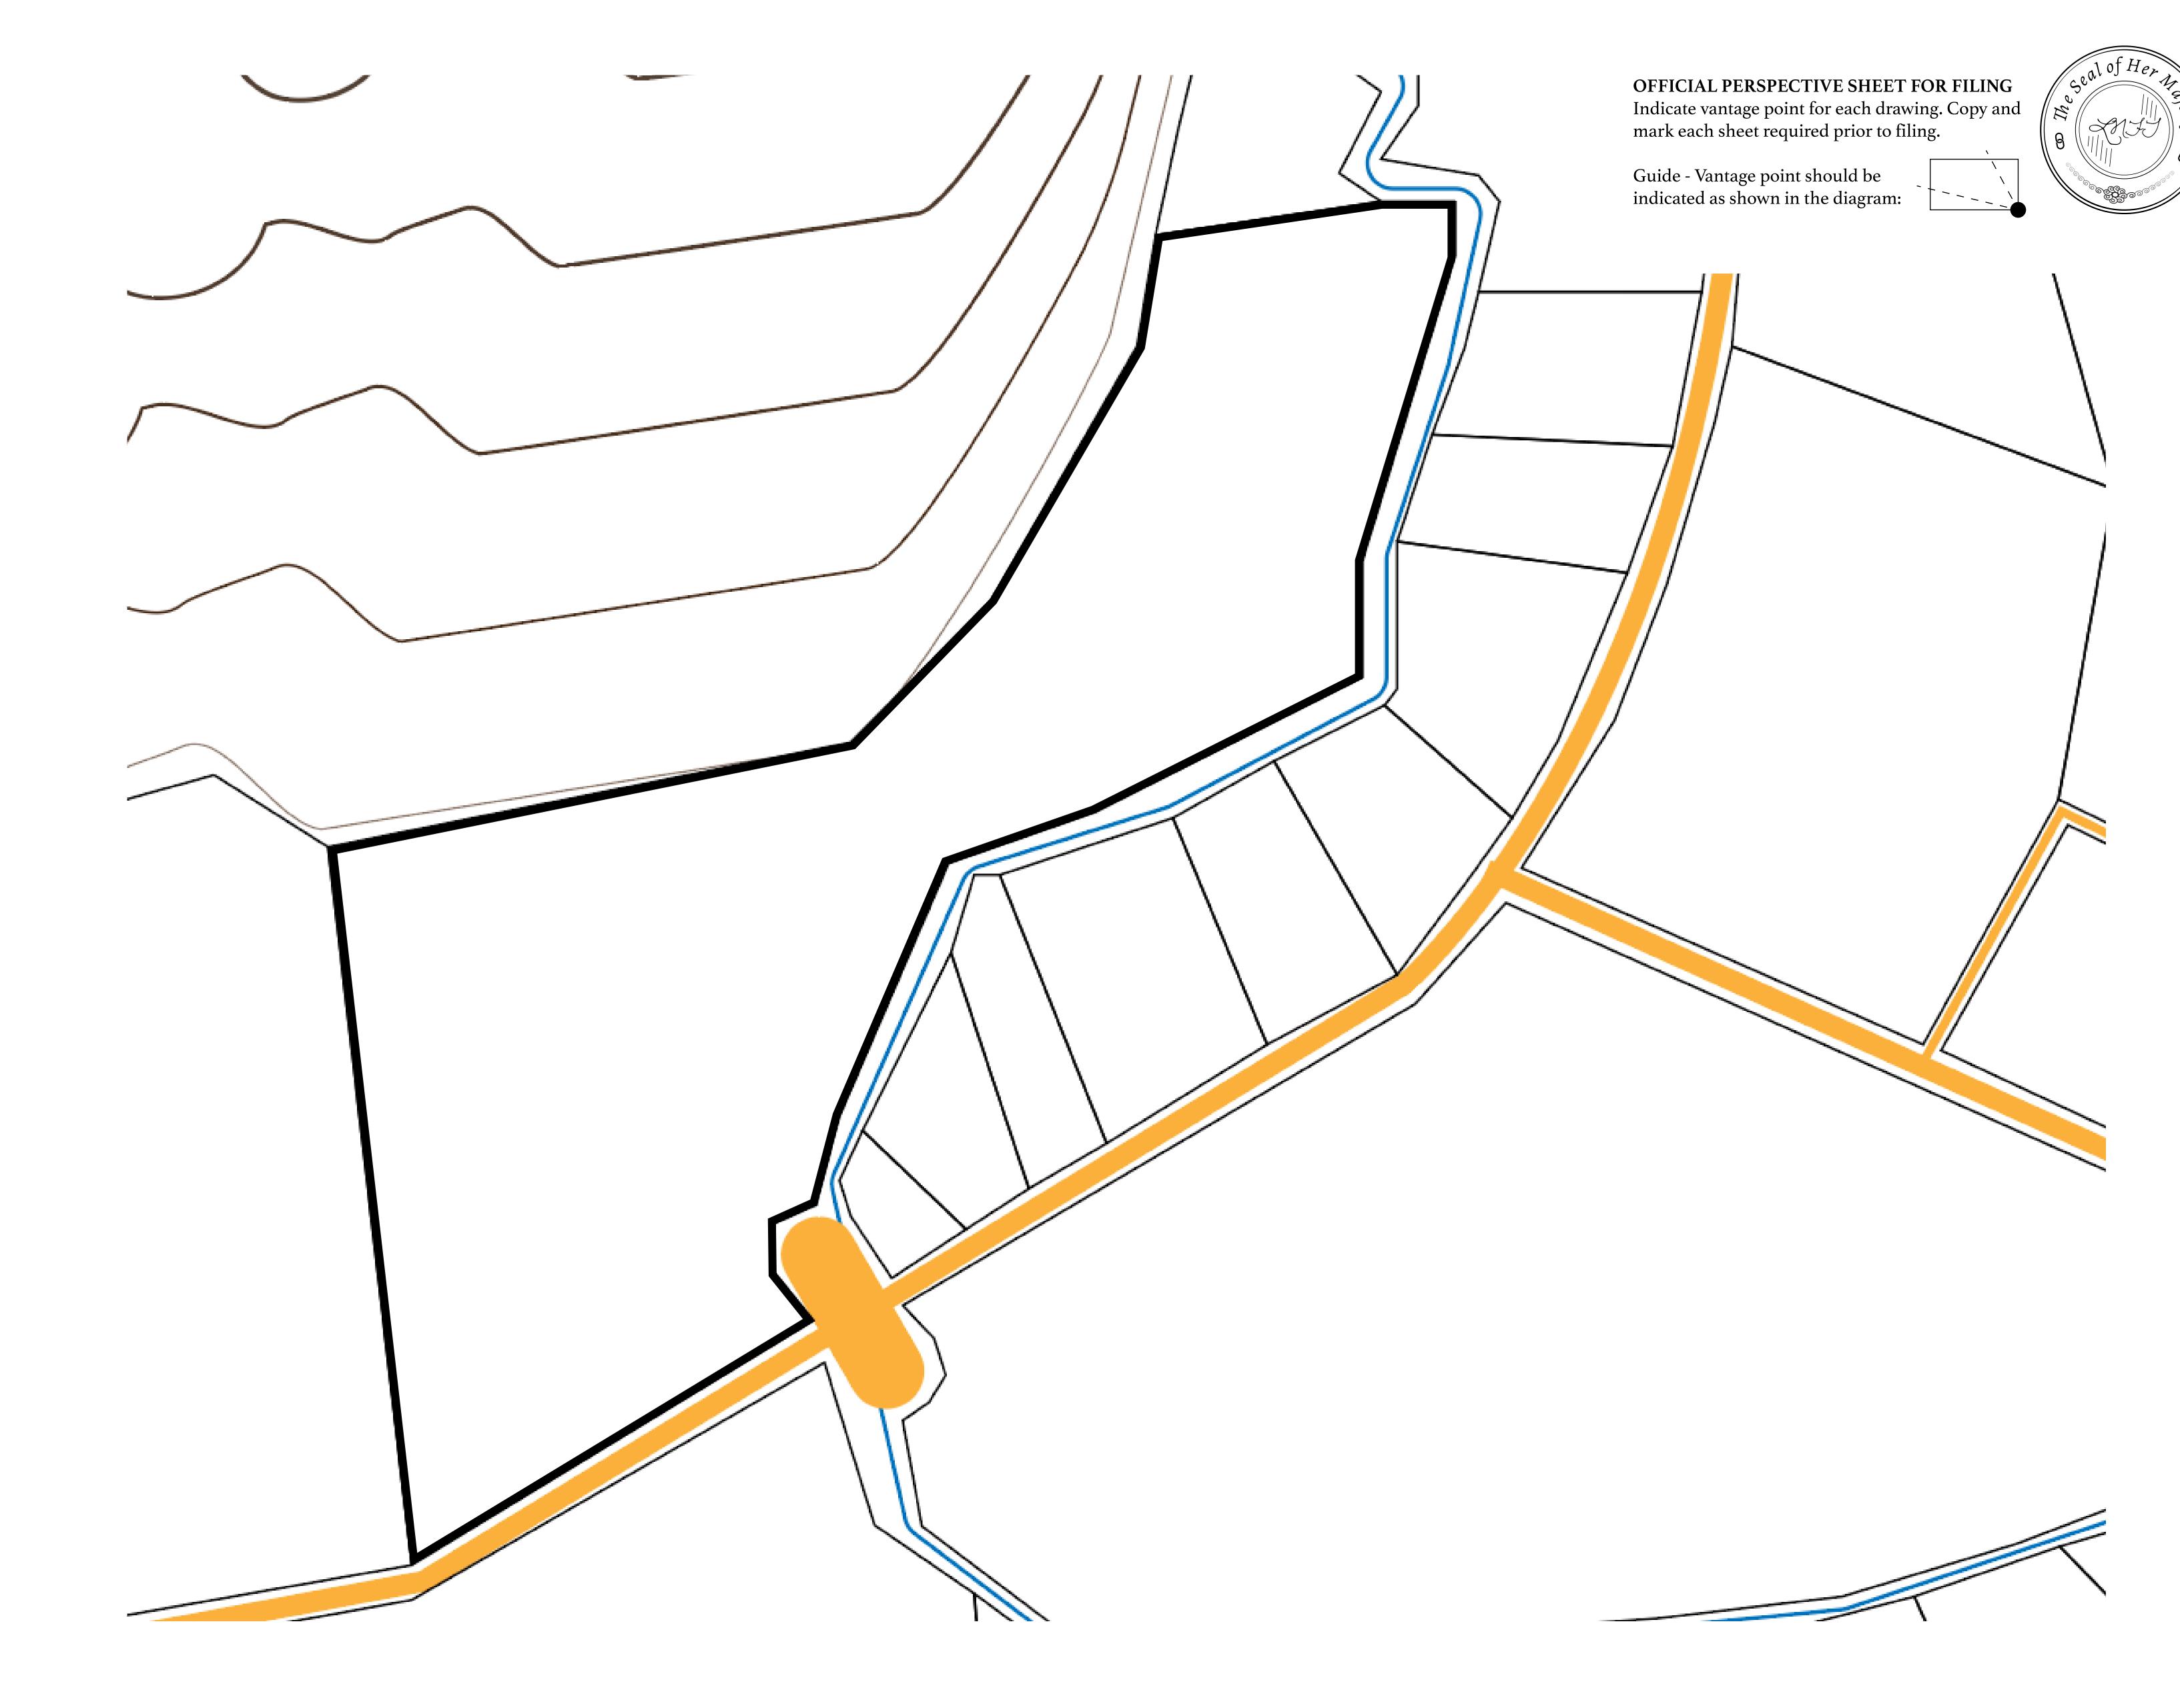

## H.M. LNFT Land Registry

X314-221121

TITLE NUMBER

ISSUED 22 November 2021

SCALE **1/50000** 

Type W-XBYSL: Share of 0.5% of all X by SL sales and Satoshi's Lounge re-sales based on number of NFT Stories minted (rewarded in LTT); Automatic invite to X by SL; Mint 4 NFT Stories