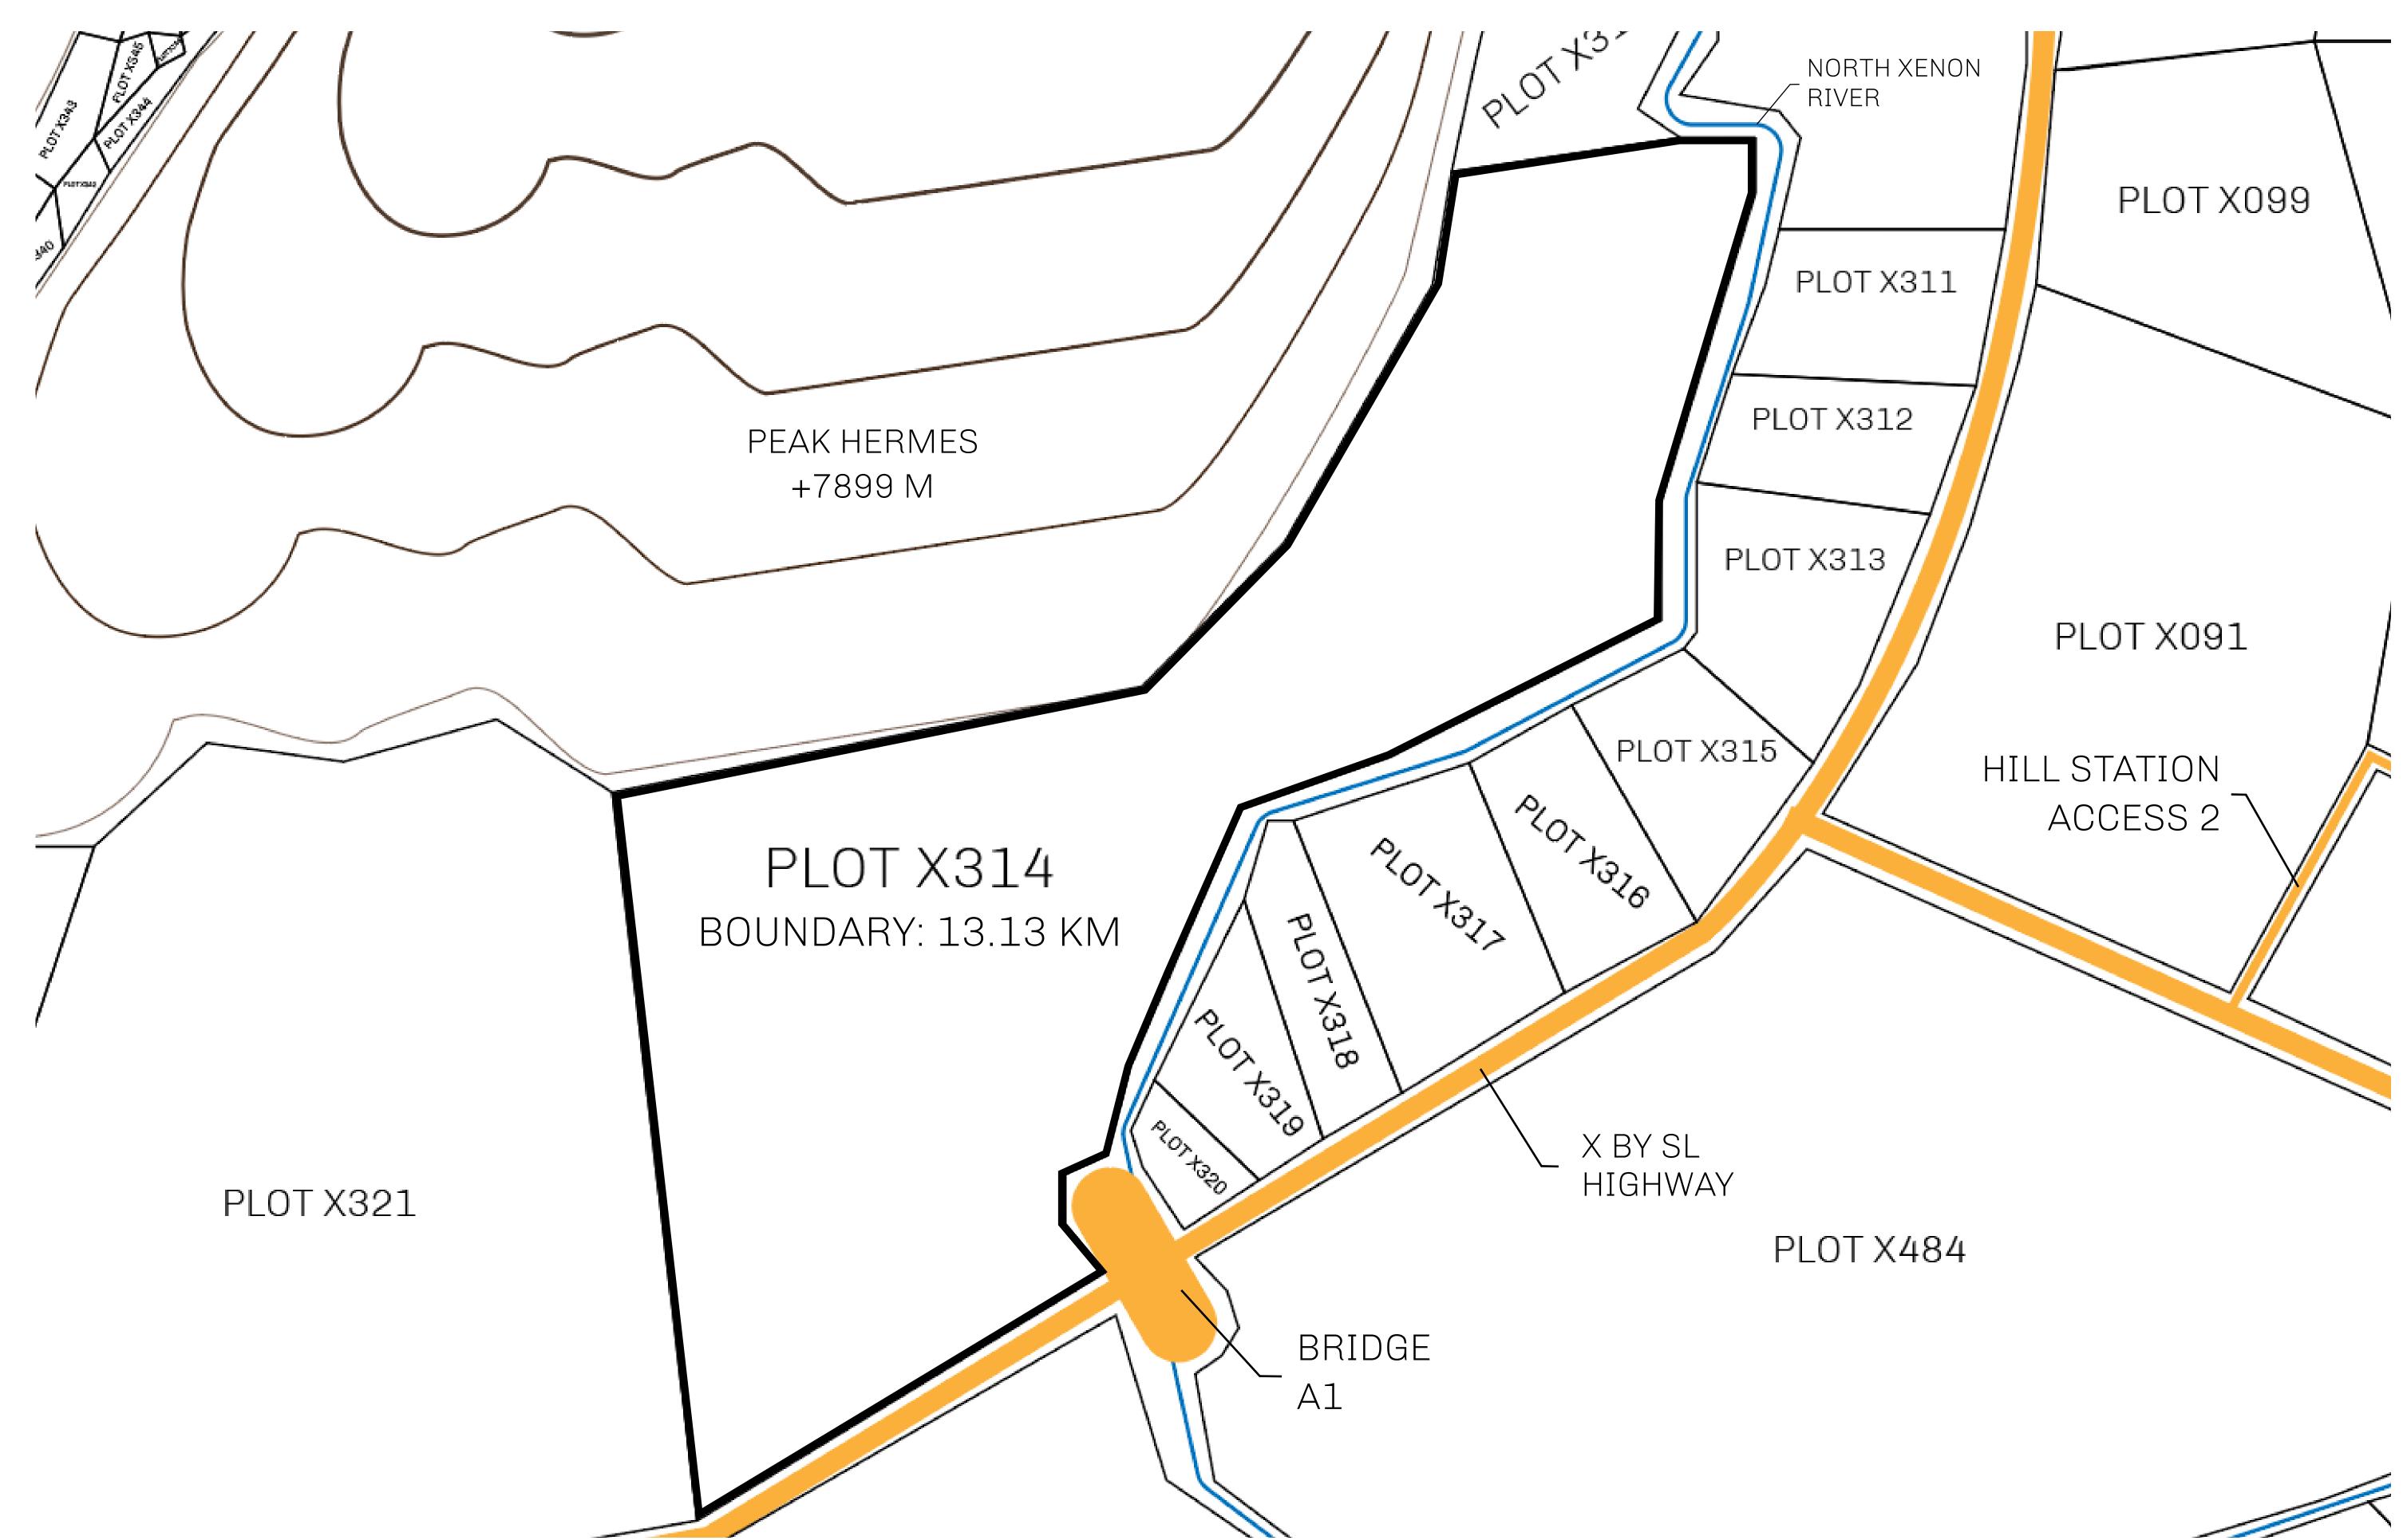

## GEOGRAPHY

COASTLINE
BORDERS
HIGHEST POINT
LOWEST POINT
PLOTS
SCALE

93.89 KM (58.34 MILES)

OCEAN, THE GREAT EMPIRE, SL

PEAK HERMES +7899 M

PORT OF EXCLUSIVITY 0 M

549

1:50000

## H.M. LNFT Land Registry

X314-221121

TITLE NUMBER

ISSUED 22 November 2021

SCALE **1/50000** 

Type W-XBYSL: Share of 0.5% of all X by SL sales and Satoshi's Lounge re-sales based on number of NFT Stories minted (rewarded in LTT); Automatic invite to X by SL; Mint 4 NFT Stories