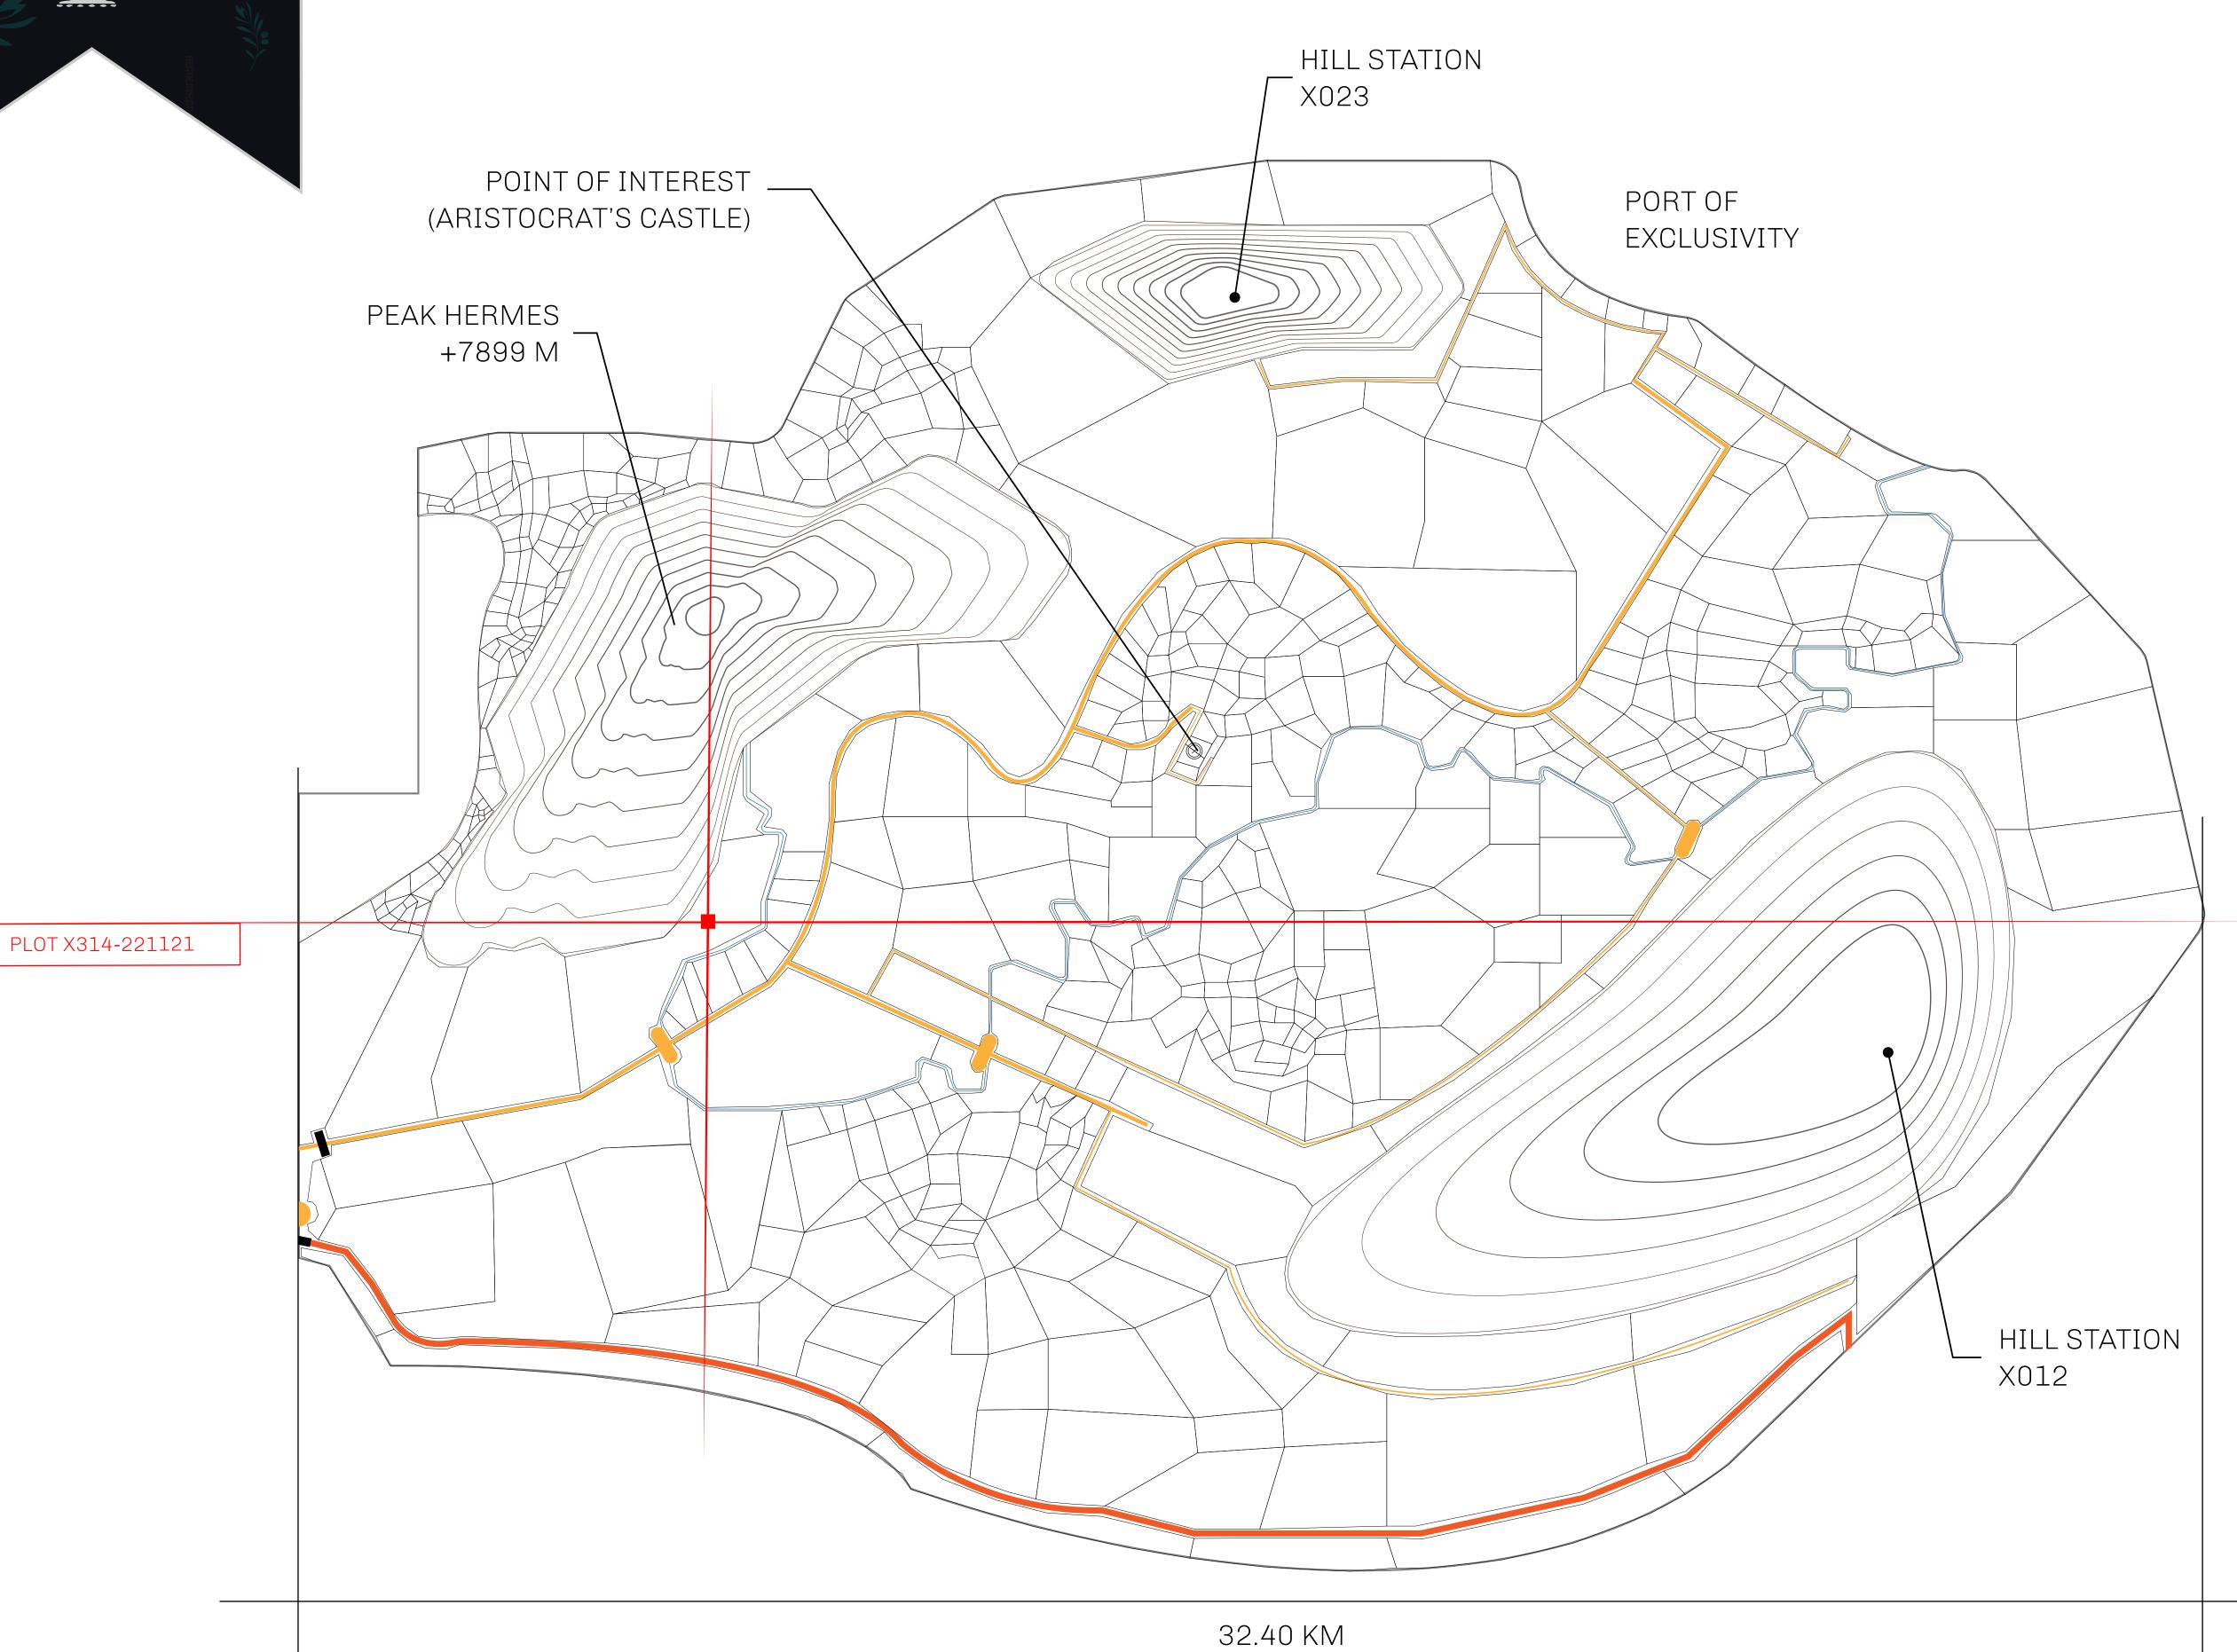

## GEOGRAPHY

COASTLINE
BORDERS
HIGHEST POINT
LOWEST POINT
PLOTS
SCALE

93.89 KM (58.34 MILES)

OCEAN, THE GREAT EMPIRE, SL

PEAK HERMES +7899 M

PORT OF EXCLUSIVITY 0 M

549

1:50000

## H.M. LNFT Land Registry

X314-221121

TITLE NUMBER

ISSUED 22 November 2021

SCALE **1/50000** 

Type W-XBYSL: Share of 0.5% of all X by SL sales and Satoshi's Lounge re-sales based on number of NFT Stories minted (rewarded in LTT); Automatic invite to X by SL; Mint 4 NFT Stories