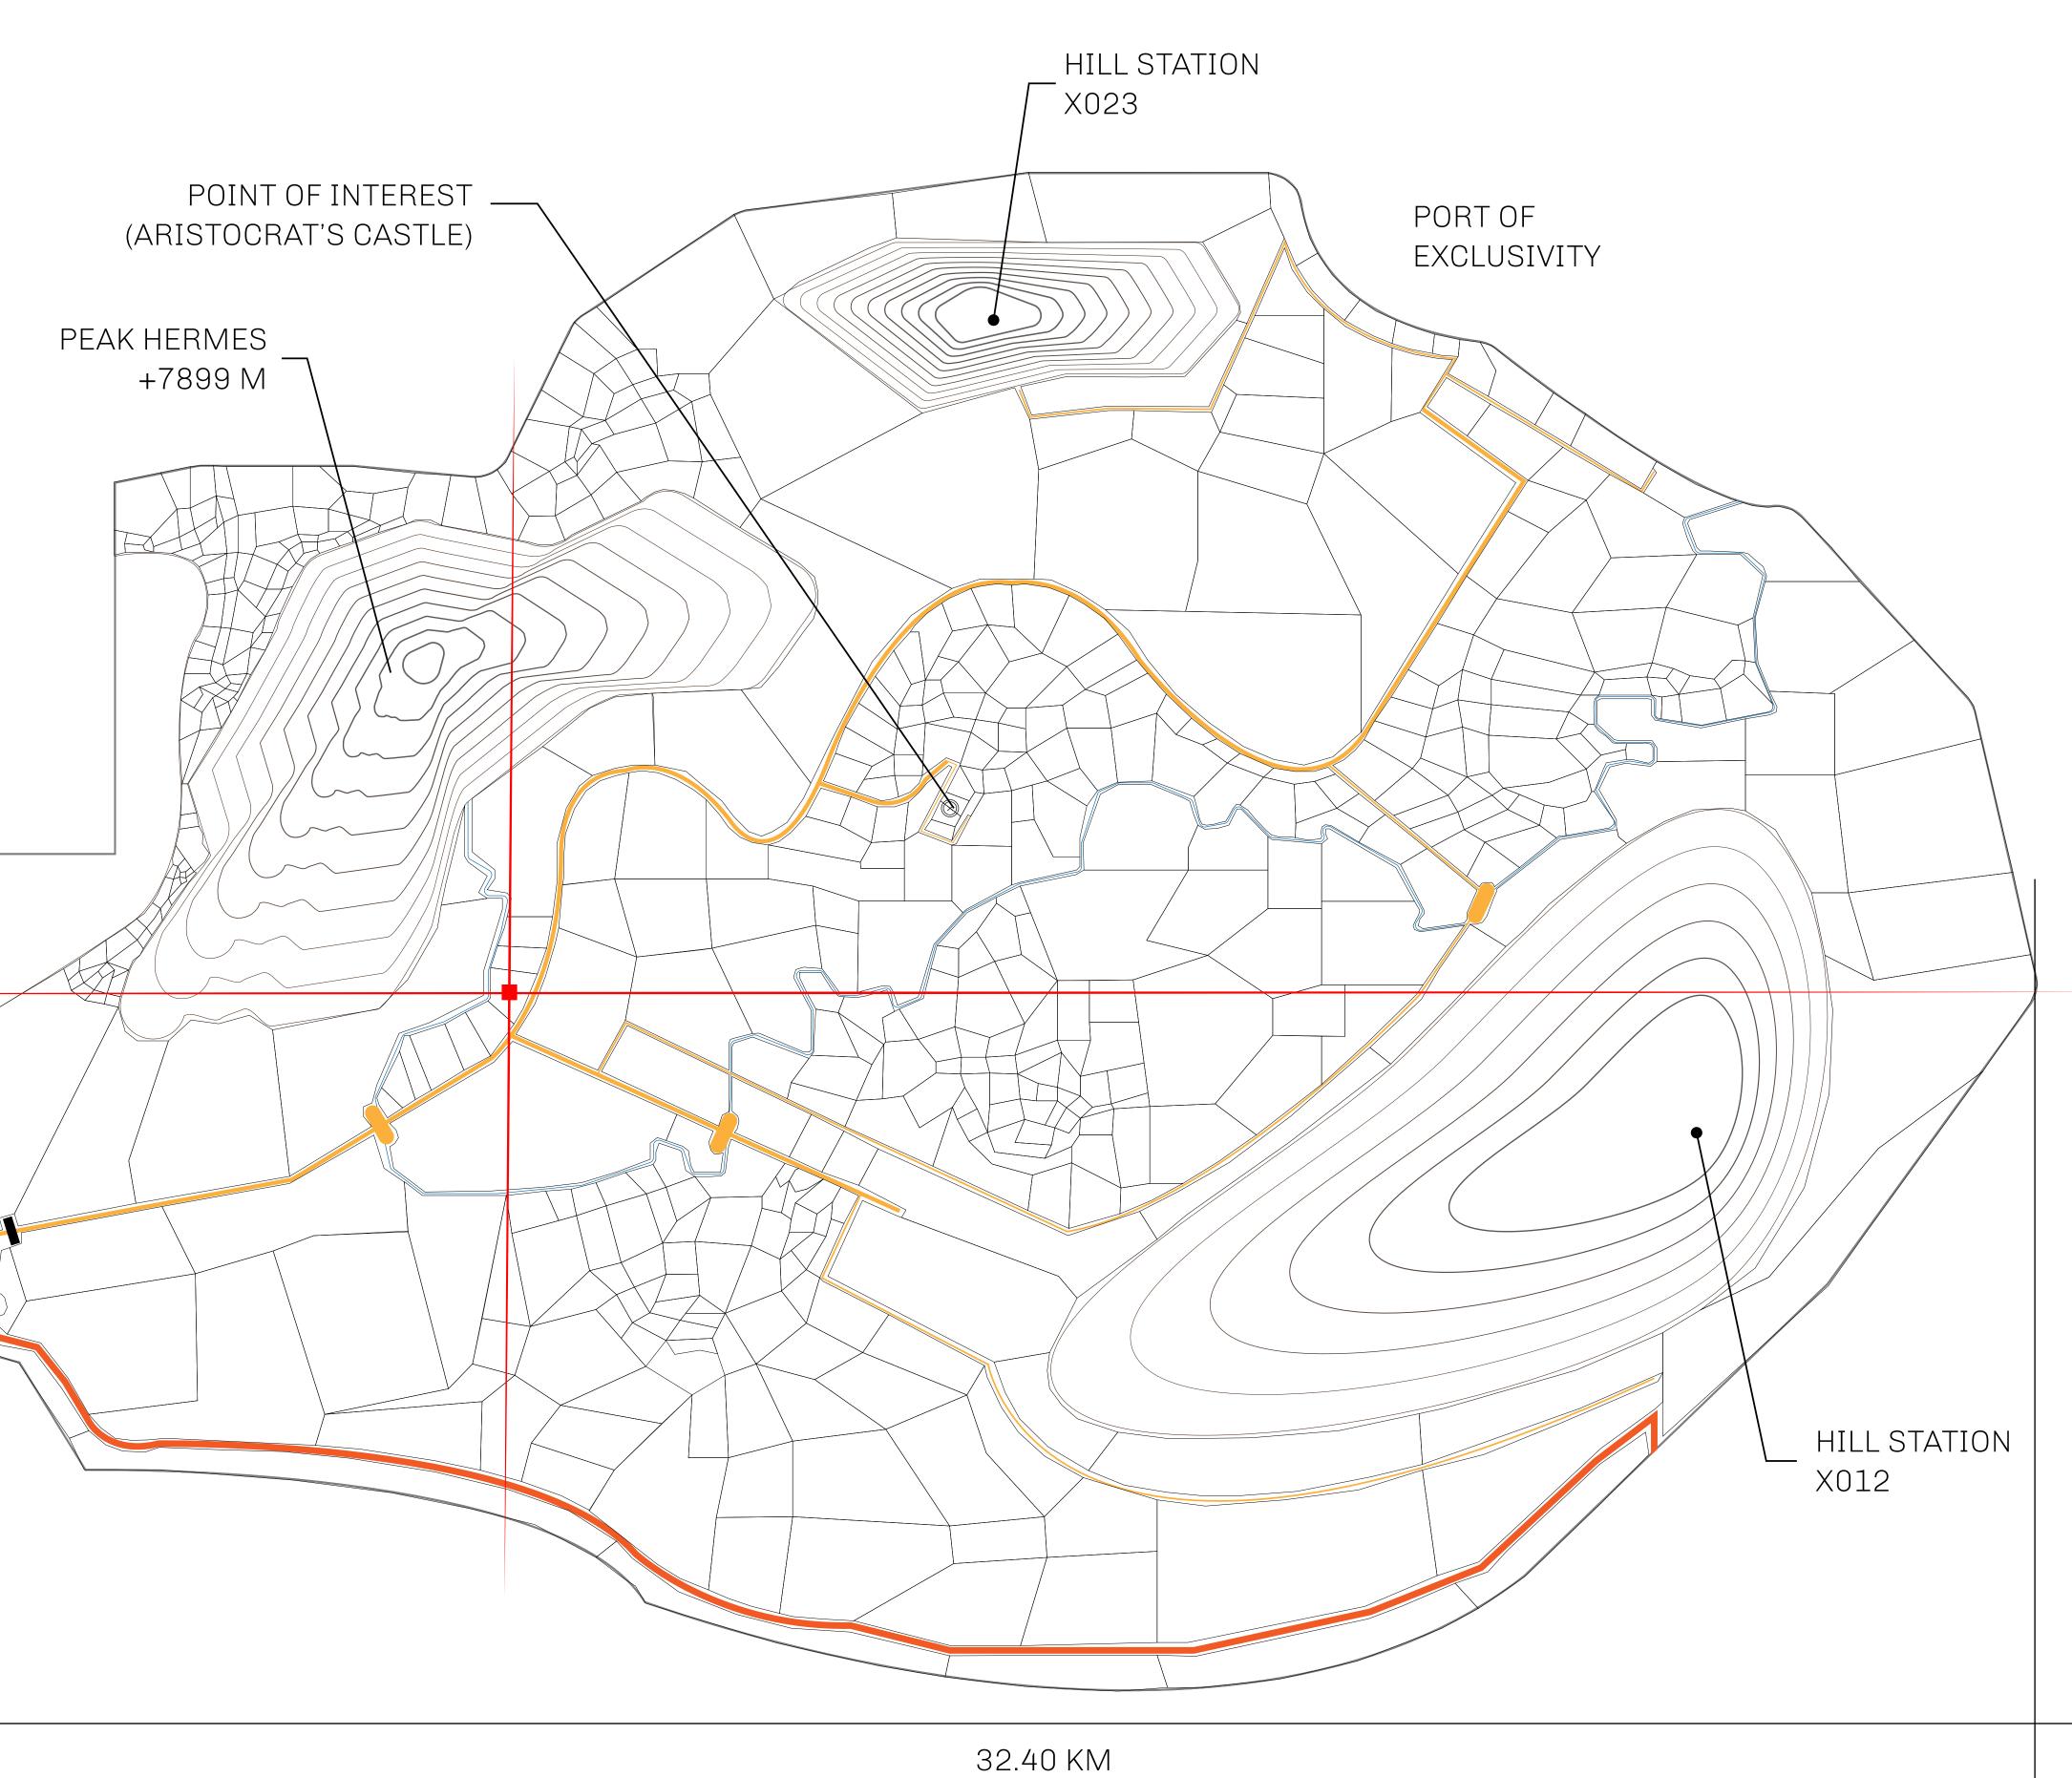

## GEOGRAPHY

COASTLINE
BORDERS
HIGHEST POINT
LOWEST POINT
PLOTS
SCALE

93.89 KM (58.34 MILES)

OCEAN, THE GREAT EMPIRE, SL

PEAK HERMES +7899 M

PORT OF EXCLUSIVITY 0 M

549

1:50000