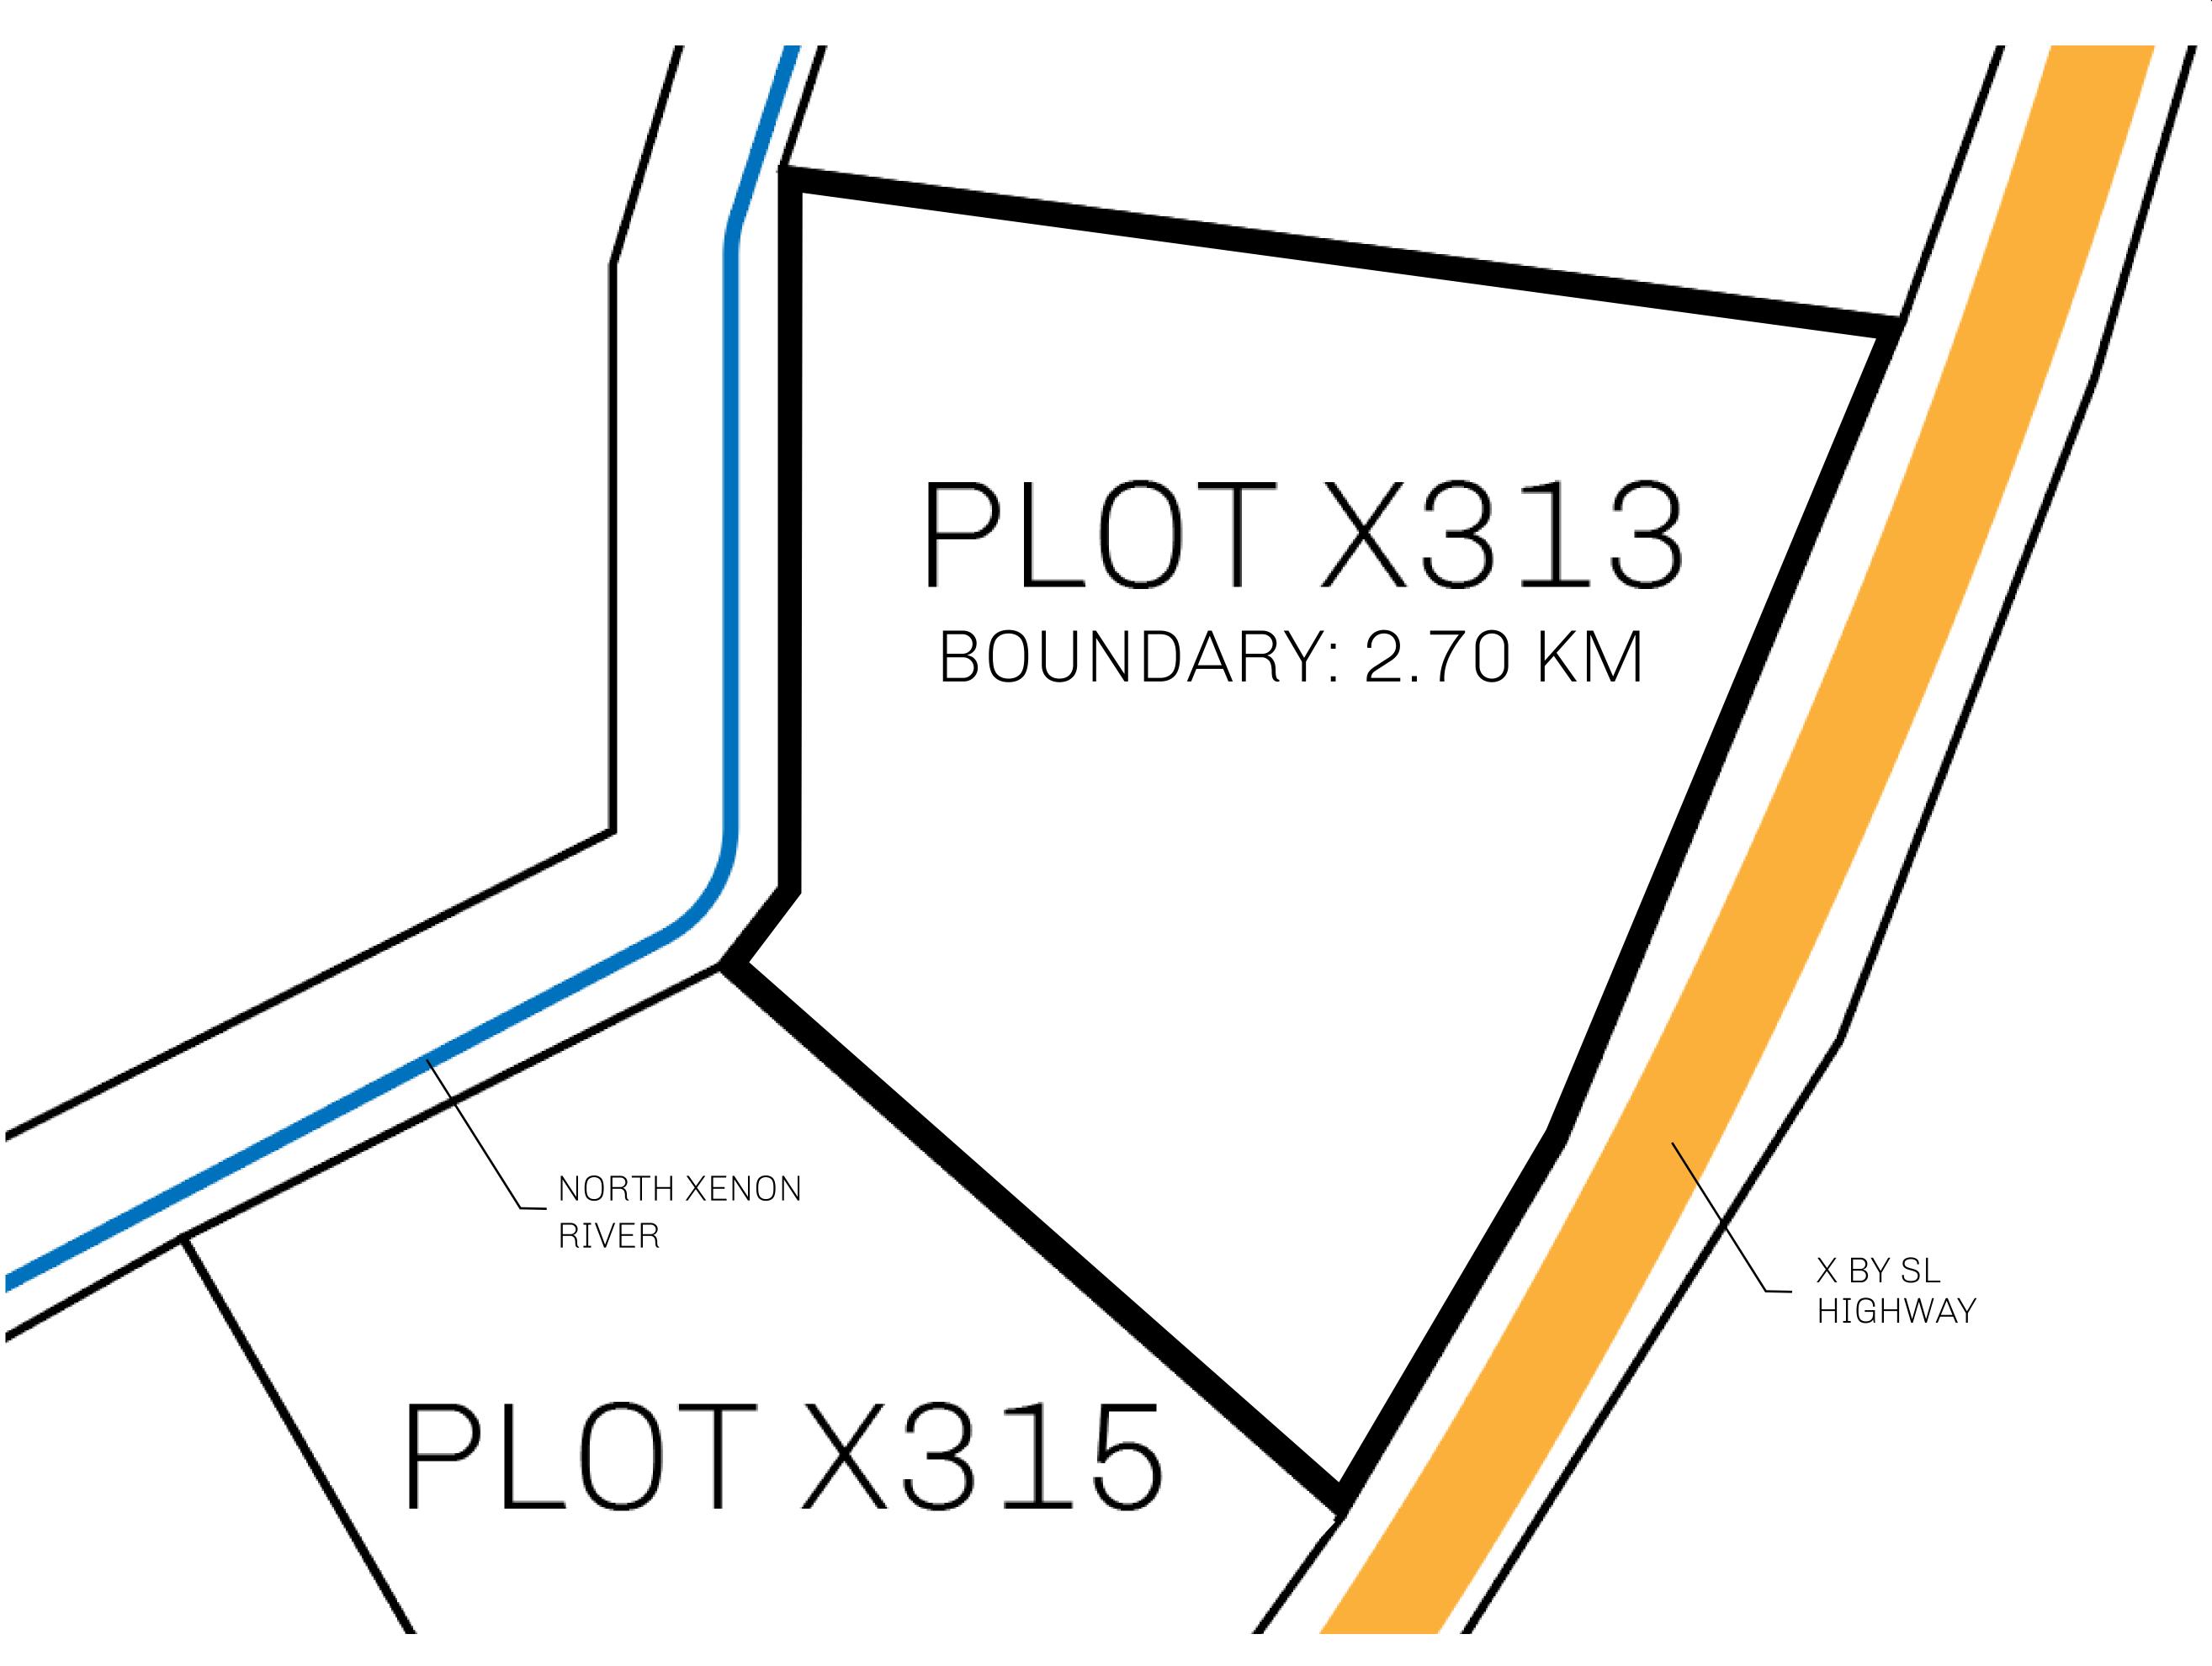

## LOOTNFT WORLD

PLOT X313-221121

## H.M. LNFT Land Registry

X313-221121

TITLE NUMBER

ADMINISTRATIVE AREA

KINGDOM OF X BY SL

ISSUED 22 November 2021

SCALE **1/50000** 

Type W-XBYSL: Share of 0.5% of all X by SL sales and Satoshi's Lounge re-sales based on number of NFT Stories minted (rewarded in LTT); Automatic invite to X by SL; Mint 4 NFT Stories