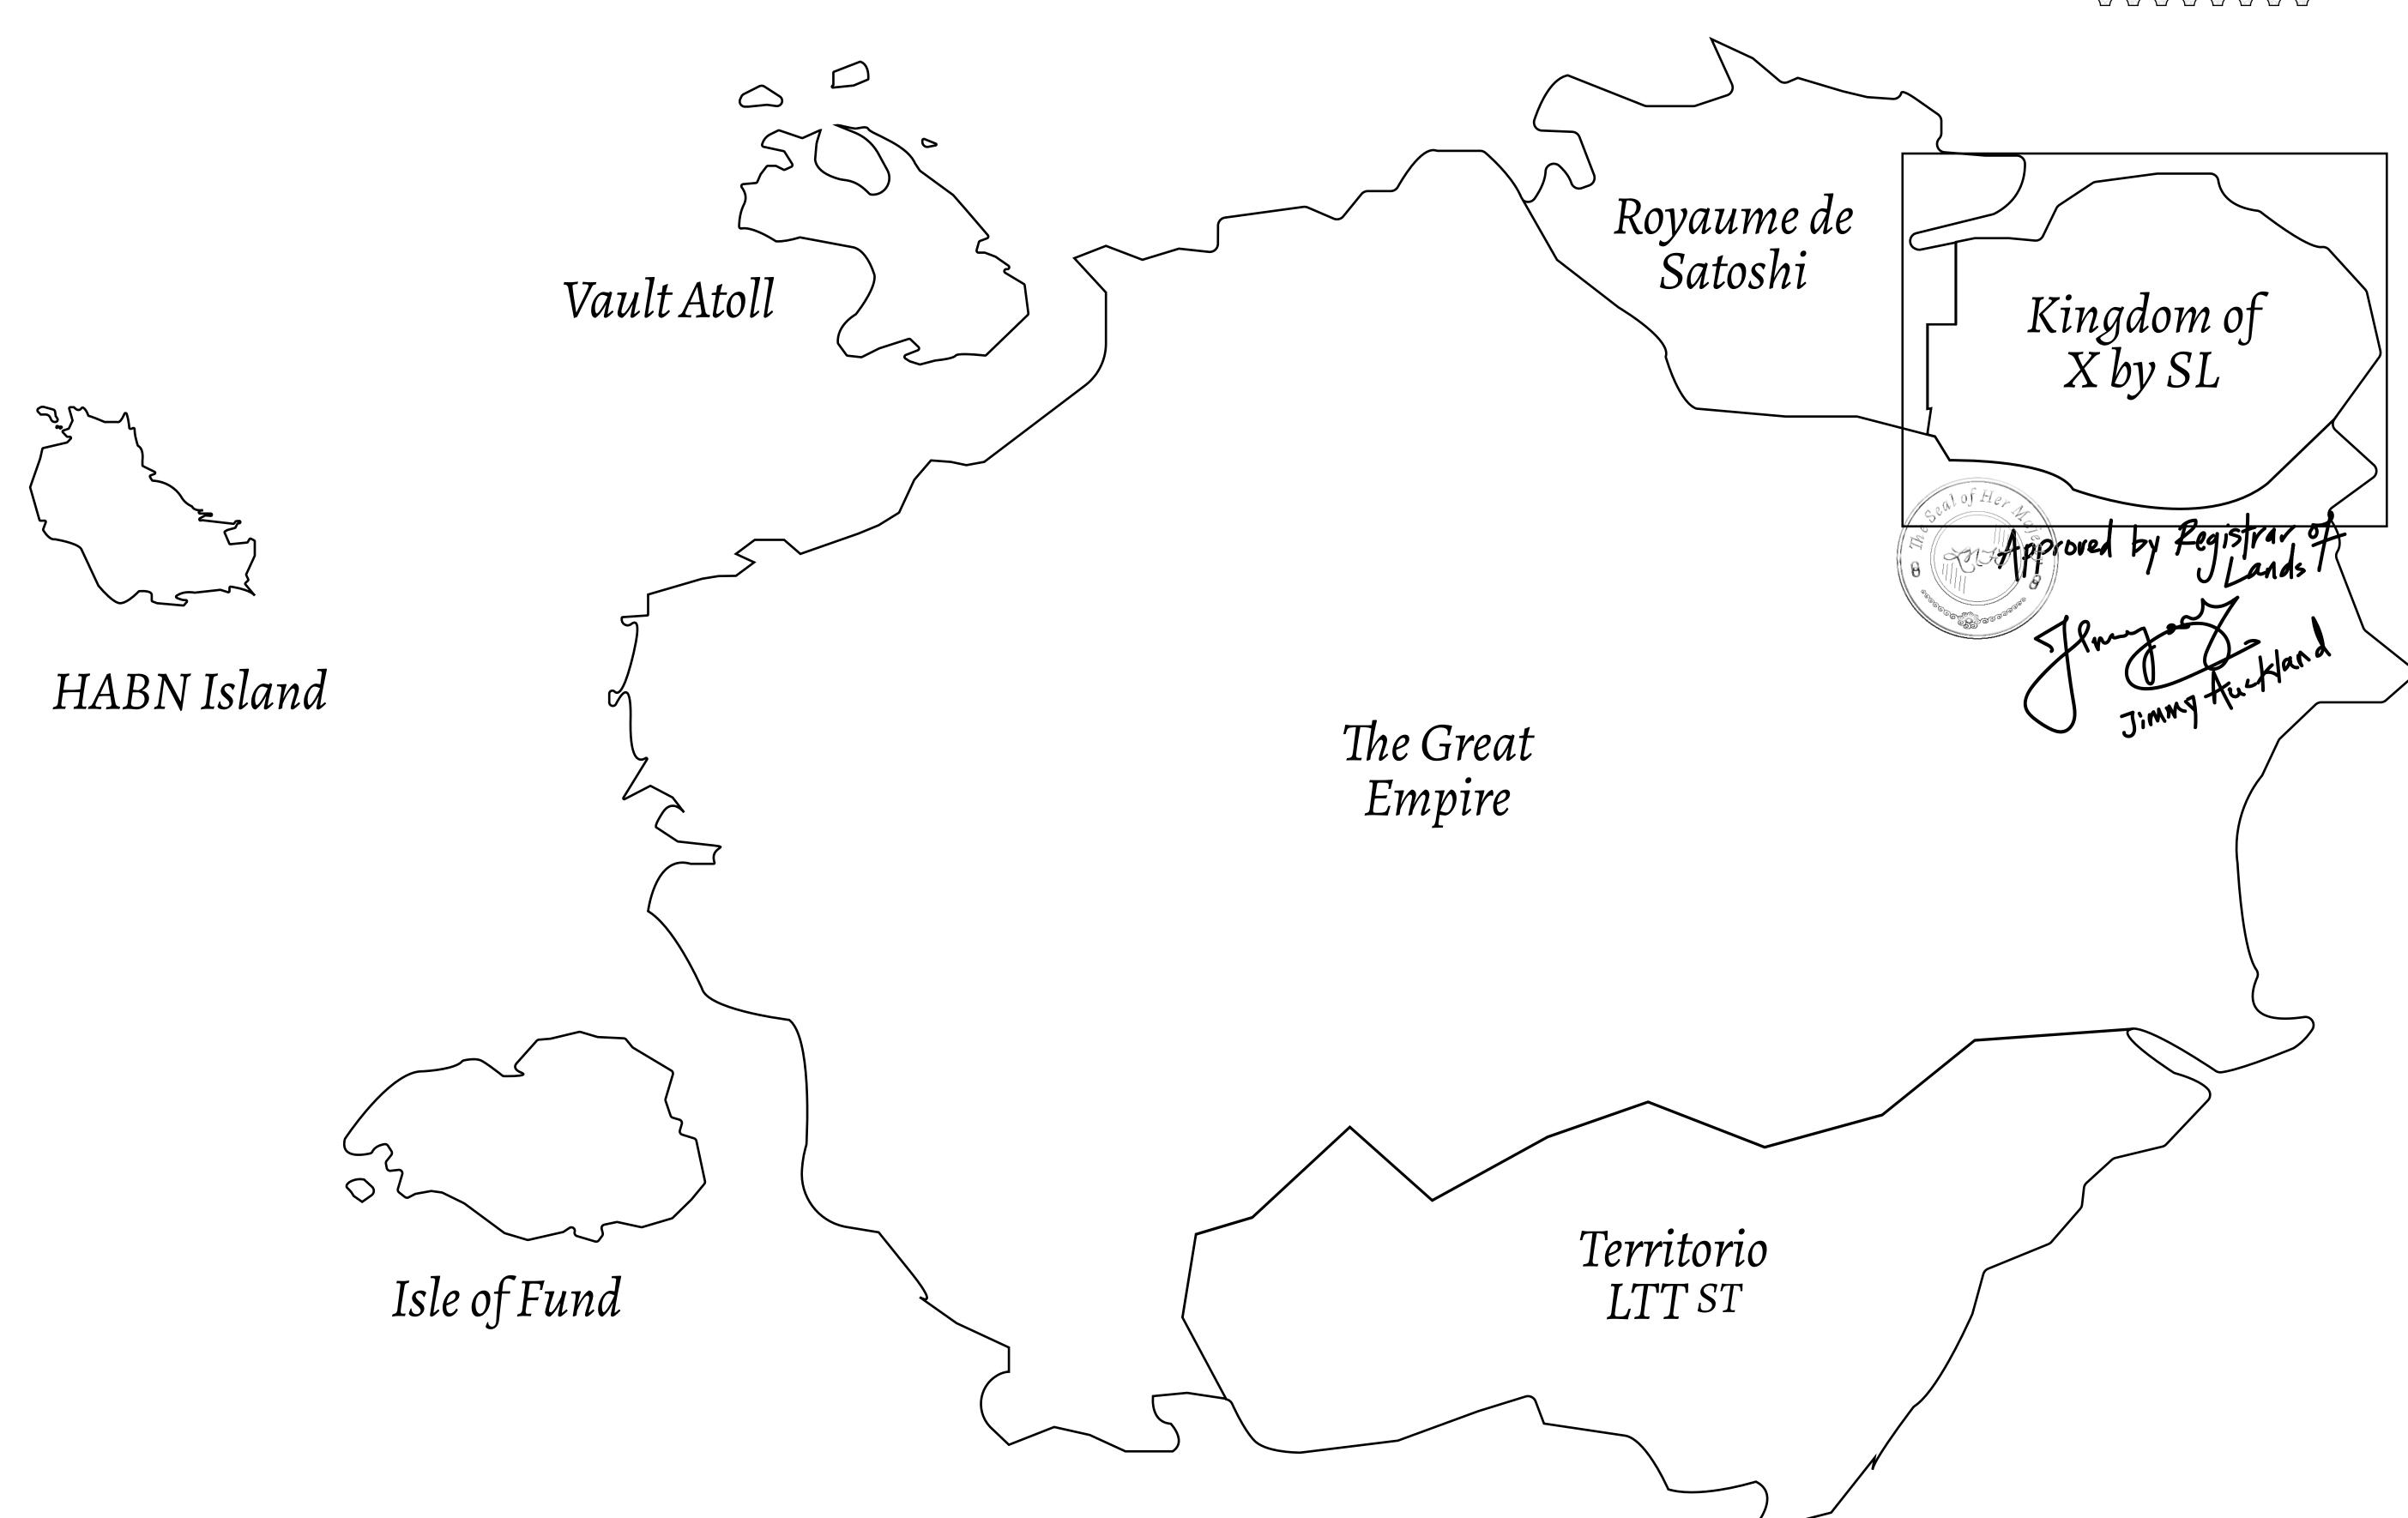

## THE ARISTOCRATS

The richest state in Loot NFT World. Special tablets are used to conduct high value auctions at galas and special events. The aristocrats donate 7% of their earnings to the Stakers, a special group of people, from the Great Empire. Ever since the marriage of the Sultan's daughter and the prince of X by SL, the Kingdom also donates 3% of its earnings to the Royaume De Satoshi.

## GEOGRAPHY

COASTLINE
BORDERS
HIGHEST POINT
LOWEST POINT
PLOTS
SCALE

93.89 KM (58.34 MILES)

OCEAN, THE GREAT EMPIRE, SL

PEAK HERMES +7899 M

PORT OF EXCLUSIVITY 0 M

549

1:50000

## H.M. LNFT Land Registry

X313-221121

TITLE NUMBER

ADMINISTRATIVE AREA

KINGDOM OF X BY SL

ISSUED 22 November 2021

SCALE **1/50000** 

Type W-XBYSL: Share of 0.5% of all X by SL sales and Satoshi's Lounge re-sales based on number of NFT Stories minted (rewarded in LTT); Automatic invite to X by SL; Mint 4 NFT Stories